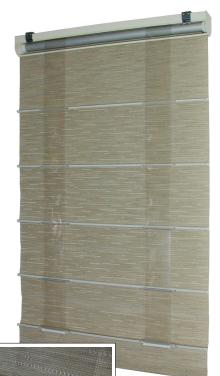

The patent-pending band guides are made from clear polycarbonate and self-align in the back channels of the aluminum pleat battens.

The patent-pending cassette positions the shade close to the window while allowing the bands free access to the lift mechanism. The shade fabric wraps around the front to cover the cassette.