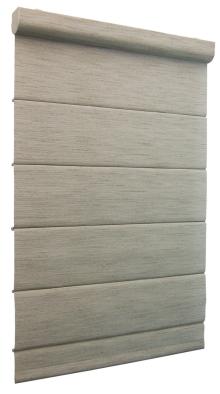

The lift bands wind up into an elegant, covered cassette. Manual and motorized lift mechanisms are available.

Romasafe<sup>™</sup> Cordless Shades offer:

\*Unlimited choice of pleat spacing.

\*Pleats without pinpricks of light.

The patent-pending band guides are made from clear polycarbonate and self-align in the back channels of the aluminum pleat battens.

The patent-pending cassette positions the shade close to the window while allowing the bands free access to the lift mechanism. The shade fabric wraps around the front to cover the cassette.