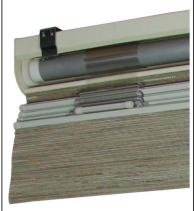

The patent-pending band guides are made from clear polycarbonate and self-align in the back channels of the aluminum pleat battens.

The patent-pending cassette positions the shade close to the window while allowing the bands free access to the lift mechanism. The shade fabric wraps around the front to cover the cassette.

> Universal spring-clip brackets allow easy, snap-on installation.

Window Covering Specialties, Inc. dba SPP Industries USA 658 25th Street, PO Box 72, Chetek, WI 54728 Phone: 715-924-0028 Fax: 715-924-4244