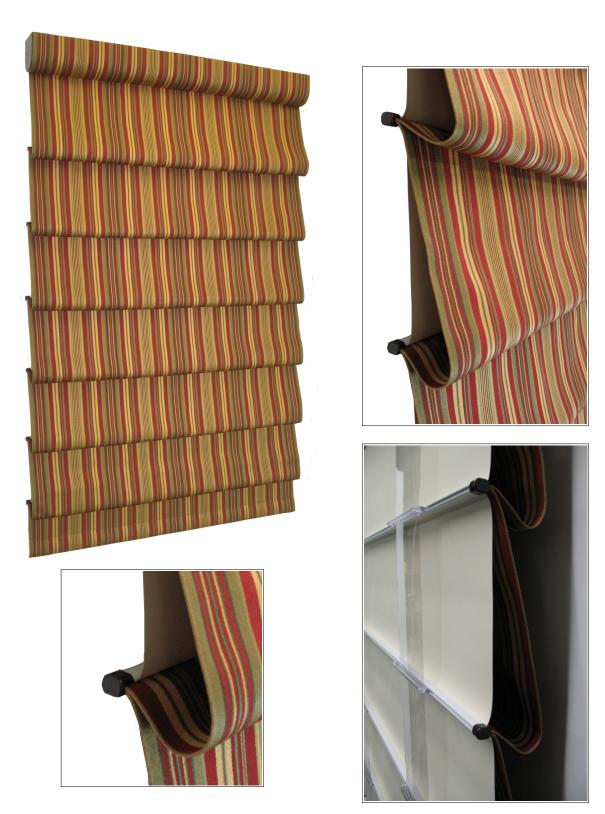

## Romasafe<sup>™</sup> Cordless Pleated Roman Shades

with a drapery weight fabric and a blackout fiberglass shadecloth liner

Window Covering Specialties, Inc. dba SPP Industries USA 658 25th Street, PO Box 72, Chetek, WI 54728 Phone: 715-924-0028 Fax: 715-924-4244

E-Mail: <u>info@sppindustriesusa.com</u> Web: <u>www.sppindustriesusa.com</u> Copyright 2016 Window Covering Specialties, Inc