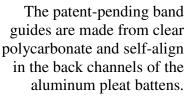

Romasafe™ Cordless Shades are completely cordless. They use sleek aluminum pleat battens, clear polycarbonate band guides, and clear UV treated polyester bands to lift the shades into neat folds.

The lift bands wind up into an elegant, covered cassette. Manual and motorized lift mechanisms are available.