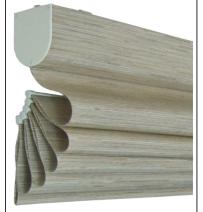

Romasafe<sup>™</sup> Cordless Shades offer:

- \*Unlimited choice of pleat spacing.
- \*Pleats without pinpricks of light.
- \*Easy to operate spring-loaded lift mechanisms – precisely matched to the size and weight of the shade.
- \*A wide range of motorization choices including battery powered, solar powered, and 110 volt AC powered.