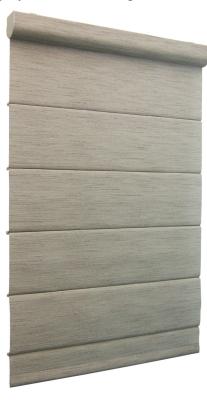

## Romasafe<sup>™</sup> Cordless Roman Shades

using the Romasafe™ Cordless Roman Shade System to make inherently child-safe Roman Shades.

The Romasafe™ System is ideally suited for use with any typical sunscreening or blackout roller shade fabric. It can also be used with many drapery fabrics to make flat, pleated, and hobbled style Roman Shades. This page features a cordless pleated shade made with Sheerweave 5000 shade fabric. Other Romasafe shade styles are pictured on the following pages.