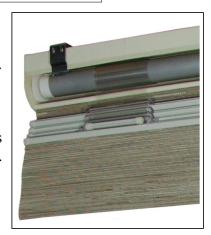

The patent-pending cassette positions the shade close to the window while allowing the bands free access to the lift mechanism. The shade fabric wraps around the front to cover the cassette.

> Universal spring-clip brackets allow easy, snap-on installation.