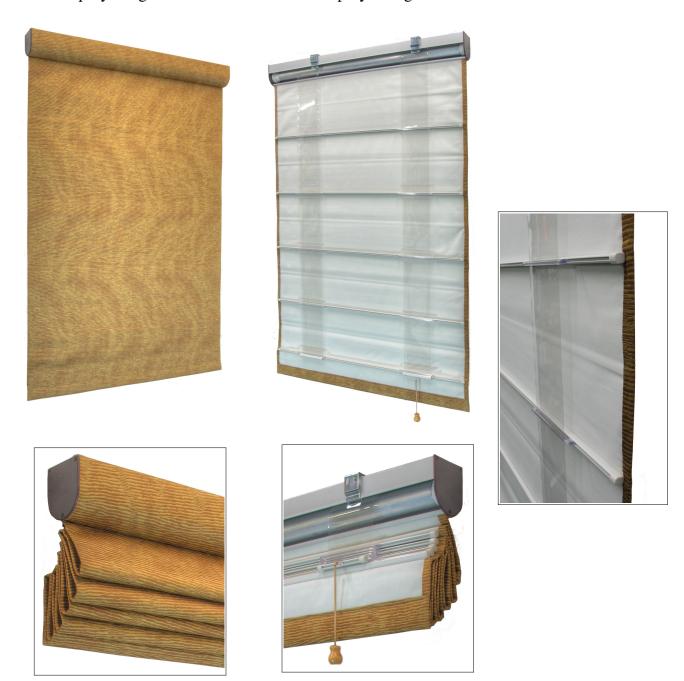

## Romasafe<sup>™</sup> Cordless Roman Shades

using the Romasafe™ Cordless Roman Shade System to make inherently child-safe Roman Shades.

The Romasafe™ System is ideally suited for use with any typical sunscreening or blackout roller shade fabric. It can also be used with many drapery fabrics to make flat, pleated, and hobbled style Roman Shades. This page features a cordless pleated shade made with Sheerweave 5000 shade fabric. Other Romasafe shade styles are pictured on the following pages.

Romasafe™ Cordless Shades are completely cordless. They use sleek aluminum pleat battens, clear polycarbonate band guides, and clear UV treated polyester bands to lift the shades into neat folds.

The lift bands wind up into an elegant, covered cassette. Manual and motorized lift mechanisms are available.

Romasafe<sup>™</sup> Cordless Shades offer:

- \*Unlimited choice of pleat spacing.
- \*Pleats without pinpricks of light.
- \*Easy to operate spring-loaded lift mechanisms – precisely matched to the size and weight of the shade.
- \*A wide range of motorization choices including battery powered, solar powered, and 110 volt AC powered.

The patent-pending cassette positions the shade close to the window while allowing the bands free access to the lift mechanism. The shade fabric wraps around the front to cover the cassette.

> Universal spring-clip brackets allow easy, snap-on installation.