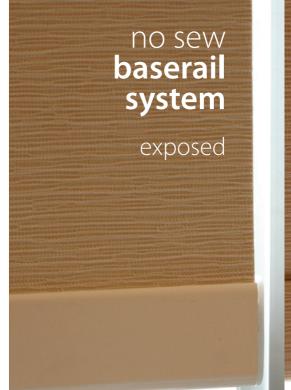

## roller or roman? exposed or enclosed?

With the amazing new Romatech No Sew Baserail System, the choice is yours. By using the same spline system as the Romatech No Sew Batten, combined with the use of our Patented **Base Rail Applicator**, it just doesn't get any easier.

Available in White, Ivory, Rivergum, Black and Anodised Silver with matching End Caps, the new Romatech No Sew Baserail System is designed to be aesthetically pleasing from Blind and even Panel Blind systems.

- Modern Attractive from both front and back
- Efficient No Sew and easy to use
- Flexible Suitable for Roman, Roller and Panel Blinds
- Exposed or Enclosed Two styles with one product
- Ability to add internal weights for larger blinds