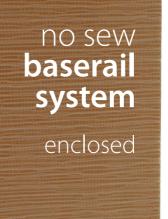

## roller or roman? exposed or enclosed?

With the amazing new Romatech No Sew Baserail System, the choice is yours. By using the same spline system as the Romatech No Sew Batten, combined with the use of our Patented **Base Rail Applicator**, it just doesn't get any easier.

Available in White, Ivory, Rivergum, Black and Anodised Silver with matching End Caps, the new Romatech No Sew Baserail System is designed to be aesthetically pleasing from Blind and even Panel Blind systems.

- Modern Attractive from both front and back
- Efficient No Sew and easy to use
- Flexible Suitable for Roman, Roller and Panel Blinds
- Exposed or Enclosed Two styles with one product
- Ability to add internal weights for larger blinds