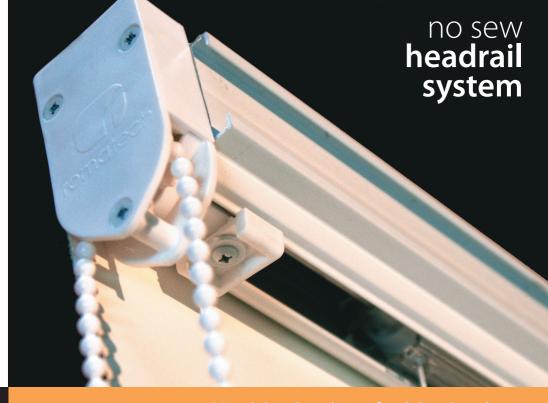

## one headrail... four options

The new **Romatech No Sew Headrail System** has been specifically designed, as with all of the Romatech Systems, to minimize manufacturing time and maximize profit.

Each **Romatech No Sew Headrail System** allows the manufacturer to offer their clients the choice of Cord Operation, Heavy Duty Locking Mechanism, Chain Lift Mechanism or even Motorization utilizing the same Headrail Profile and again, all without sewing.

The Romatech No Sew Headrail System is installed by using our Quick Click Bracketing System enabling you to Face Fix or Recess Ceiling Fix without changing brackets which of course helps to minimize stock holding. The clever design of the Romatech No Sew Headrail System moves the fabric up to hide the brackets and then cascades for a clean modern look.