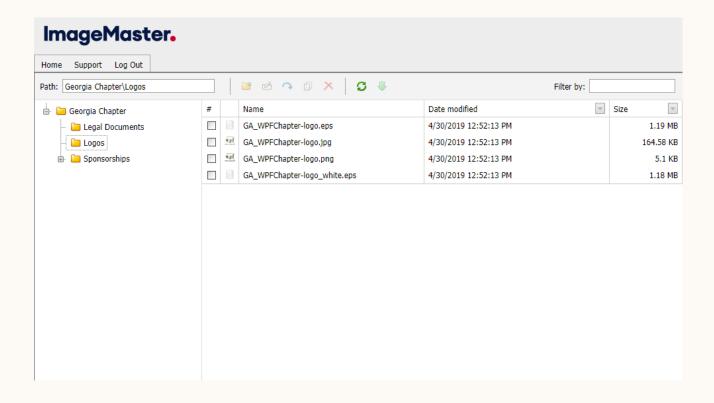

## **DOCUMENT REPOSITORY**

Store, manage and view documents

## **CHAPTER LOGO**

In "Logos" folder of your Document Repository.