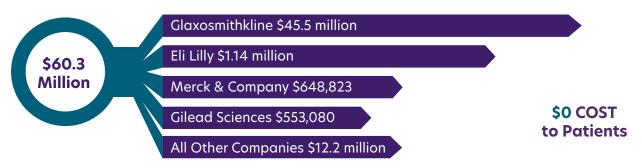

Victory orders medication from over 25 pharmaceutical companies' patient assistant programs. The companies below highlight the programs that Victory has been able to secure the highest volume of medications for our patients.