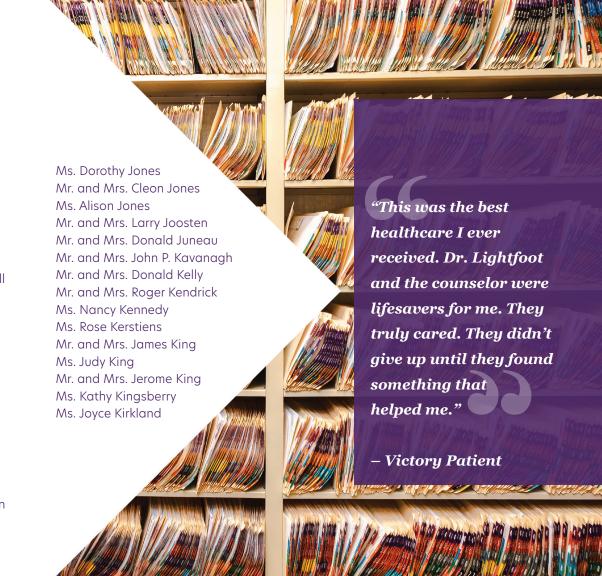

## PATIENT ASSISTANCE PROGRAM: Provision of Free Prescription Medications

The Dispensary Program enables Victory patients to receive all or most of their medications at no charge. Due to the arduous process of enrollment into the pharmaceutical companies' patient assistance programs, Victory staff and volunteers enroll Victory patients into these programs on their behalf. Victory continues to provide medication and laboratory work for patients who are positive for Hepatitis C. The 150 patients who have completed the treatment have all been cured of their Hepatitis C. The cost of the medication and treatment is over \$70,000 per patient. The patients receiving this care have no cost for their medication. In total for 2021, Victory provided

over \$60 million worth of free medication to patients through our Medication Assistance Program. This is significant as 1 in 4 uninsured adults could not afford filling a drug prescription this past year and the same proportion went without recommended tests or treatment due to cost.