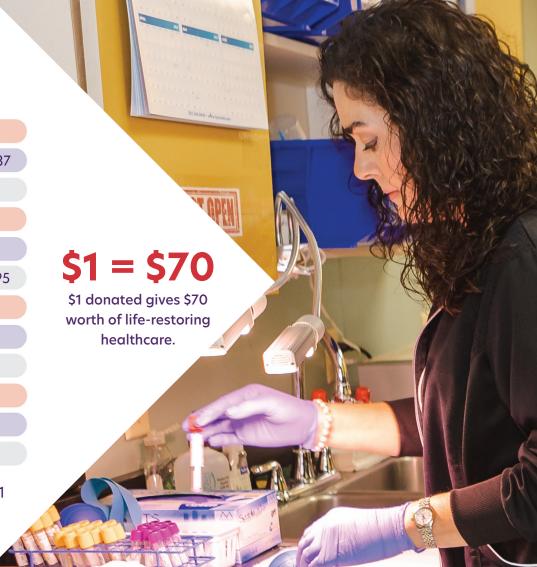

## PATIENT ASSISTANCE PROGRAM: Provision of Free Prescription Medications

The Dispensary Program enables Victory patients to receive all or most of their medications at no charge. Due to the arduous process of enrollment into the pharmaceutical companies' patient assistance programs, Victory staff and volunteers enroll Victory patients into these programs on their behalf. Victory continues to provide medication and laboratory work for patients who are positive for Hepatitis C. The 150 patients who have completed the treatment have all been cured of their Hepatitis C. The cost of the medication and treatment is over \$70,000 per patient. The patients receiving this care have no cost for their medication. In total for 2021, Victory provided

over \$60 million worth of free medication to patients through our Medication Assistance Program. This is significant as 1 in 4 uninsured adults could not afford filling a drug prescription this past year and the same proportion went without recommended tests or treatment due to cost.