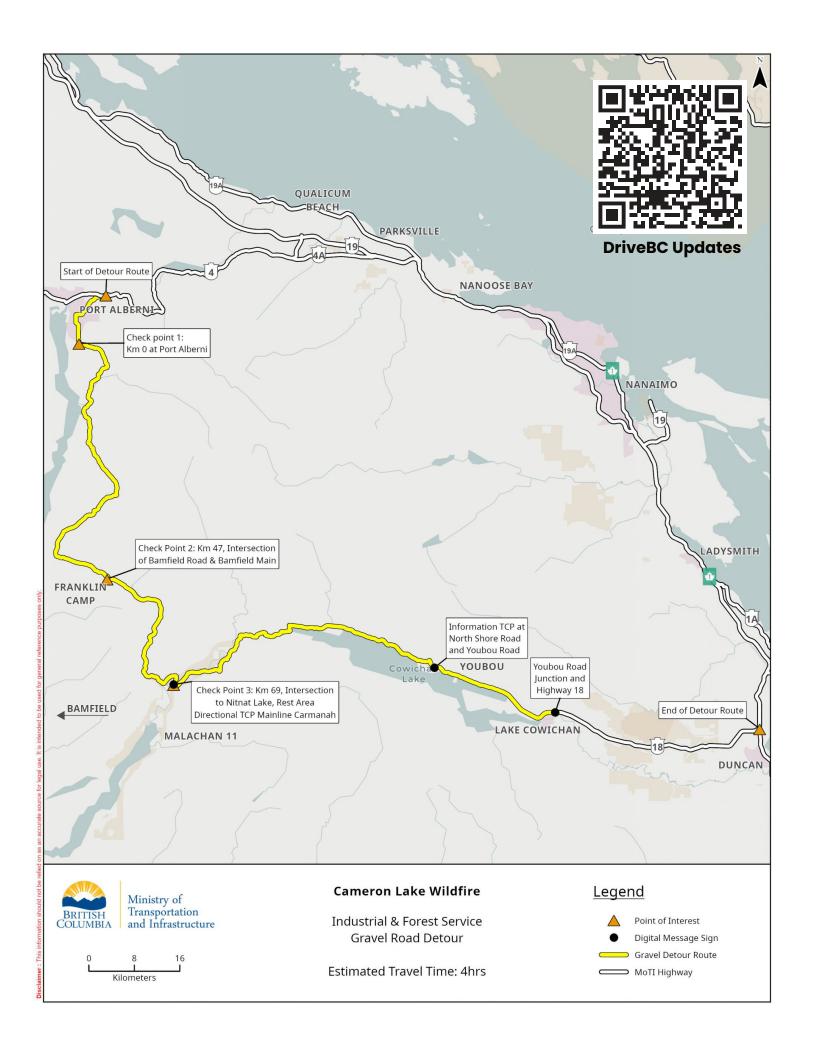

## HIGHWAY 4 DETOUR

## **Travel Checklist**

- It's approximately **120km** between Port Alberni and Youbou.
- Plan for anywhere between **3-4 hours** of travel time.
- If possible, travel only during the daytime.
- This is a network of dirt, gravel, and service roads.
- Expect **dusty** conditions and **low visibility**.
- Stay back from the vehicle ahead of you.
- Drive at a low speed, especially around corners.
- There is \*no cellphone service\* en route.

| ☐ You cannot travel in an <b>oversized</b> vehicle.                        |
|----------------------------------------------------------------------------|
| · Maximum of 8'6" (2.60m) wide, 13'7" (4.15m) high.                        |
| · Must not have overhang, require flags or a pilot car.                    |
| □ Speak with your <b>rental car/RV</b> company.                            |
| · Gravel damage may <b>void</b> your rental insurance!                     |
| □ A <b>full tank</b> of gas.                                               |
| ☐ A <b>spare tire</b> in usable condition, or a <b>flat repair kit</b> .   |
| □ Water, food, and an emergency first aid kit.                             |
| ☐ Fully charged cellphone or GPS for navigation.                           |
| ☐ Set a destination <b>prior</b> to departure.                             |
| ☐ Either "Youbou" or "Port Alberni" accordingly.                           |
| □ Share your travel plans with friends/family.                             |
| □ Manually <b>turn on your headlights</b> and tailights.                   |
| · Keep your headlights on for the entire trip.                             |
| □ Follow all <b>signage</b> , as it may change between trips.              |
| ☐ Follow the direction of all <b>traffic control personnel</b> .           |
| ☐ The road is surface is <b>uneven</b> , with <b>loose gravel</b> that may |
| cause you to lose control unexpectedly. Drive with caution!                |