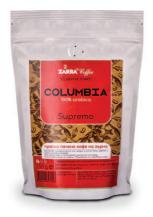

# Columbia

## 100% Arabica Supremo

The aroma of this beverage is with medium thick body, colourful with a hint of honey and fruit flavour. Slightly bitter flavour with chocolate-caramel taste. Low caffeine content. Suitable for an afternoon beverage.

#### Suitable for:

preparation of espresso coffee robots, coffee machines, white coffee beverages.

body:

sweetness: S S S