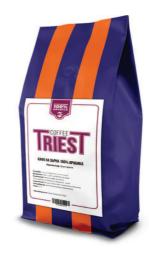

# **Triest**

High-class coffee. For a thick espresso beverage with a thick foam head. Sweet-spicy taste of citrus fruits and cocoa.

100% Arabica

aroma: body: