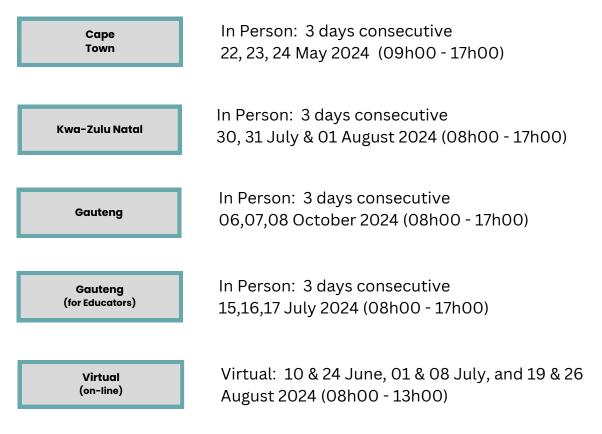

# Dare to Lead ™ Workshop

Brené Bro dans togato togato togato "The world is desperate for brave leaders; leaders who are not silent about hard things, who ask the courageous questions, who are self-aware enough to lead from their hearts and not from fear." - Dr. Brené Brown -

# 2024 Public Course Dates:



### Investment

#### Public Course Investment per person:

R 10,500 (plus VAT = total R 12,075).

#### Incentive for Group Bookings:

Group discount (pay for 4 people and a 5th person is half price).

### **Special rates:**

Schools, NGO's or NPO's. Individuals - part scholarships on merit.

For special rates please apply at support@boundlesswisdom.com for consideration

## **Registration Process**

Please submit the Registration Forms to support@boundlesswisdom.com



- www.boundless-leadership.com
- +27 83 326 0107 | 82 896 4526 | 83 232 2703
- support@boundlesswisdom.com

   in
   Follow Us on LinkedIn
- Follow Us on Instagram
- Follow us on Facebook
- Subscribe to BL on YouTube

Registration No.: 2020/601437/07 20 Buitenzorg Road, Parel Vallei Somerset West, 7130 Jeanette Head: Chief