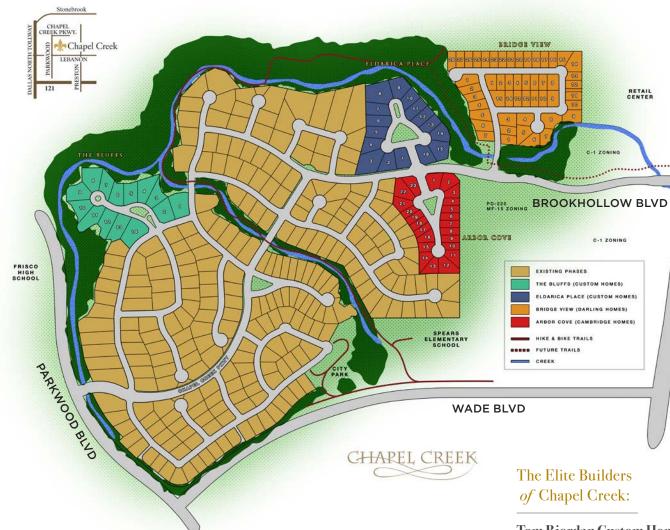

### ARBOR COVE

Arbor Cove, a haven of 23 easy to maintain lots, will feature homes built by Cambridge Homes, who has built an enviable reputation as the leading builder of luxury patio homes for discerning adults seeking an active, low-maintenance lifestyle. An ornate wrought iron arbor will provide a focal point amongst the lush landscaping in a centrally located open space. Homes will begin in the high \$700s. For more information, visit cambridgehomes.com, call Ryan Dealey at (972) 535-2538 or email ryan.dealey@cambridgehomes.com.

#### **BRIDGE VIEW**

Bridge View, a hidden gem accessed by crossing a grand bridge over Stewart Creek, will boast a number of lots that back to the tree-lined. rock bottomed Stewart Creek, and a distinctive collection of home designs by Darling Homes. Homebuyers will find the architectural authenticity and craftsmanship that Darling is known for, and a mix of European-inspired architecture with a plethora of customizable options available to personalize each and every dream home. Available features are first floor media rooms. courtyards, casitas, and hearth rooms. Homes are expected to begin in the \$750s. For more information on the community opening and home sales, please contact Melissa Ruggles, eCommerce Sales Consultant for Darling Homes at (469) 252-2255 or mruggles@darlinghomes.com.

#### **THE BLUFFS**

The Bluffs, a gorgeous wooded culde-sac containing 14 serene lots, was developed by Land Plan last year. Each lot backs to a flowing creek and groupings of large shade trees, which offer privacy and picturesque views. Of the 14 lots, only three remain for sale. Homes on these exclusive estate lots will be built only by the elite builders of Chapel Creek. Lot prices begin at \$520,000. Please contact Bruce Smith at (214) 618-3802 or bruce@ landplan.net for more information.

#### **ELDARICA PLACE**

Eldarica Place will feature 16 custom home lots situated around a central open green space. Eight of the generously oversized backyards will overlook Stewart Creek. The elite custom home builders of Chapel Creek will craft the

homes, and with the exception of the remaining lots in The Bluffs at Chapel Creek, these 16 lots will be the last custom lots to be developed in prestigious southwest Frisco. Lot prices begin at \$380,000. Please contact Bruce Smith for more information.