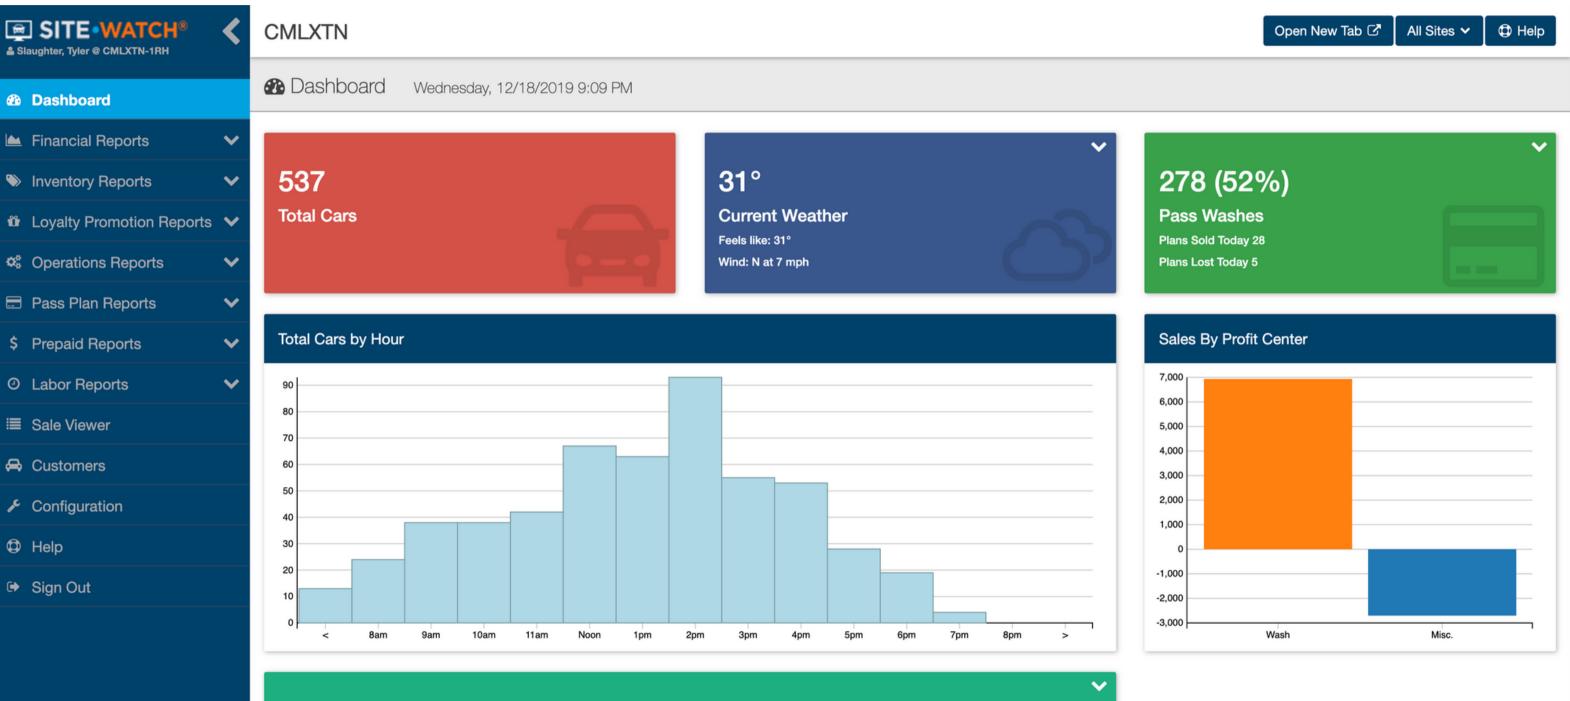

# Step 1: Open Site Watch



13 **Employees Working** 

# Step 2: Choose Member Analysis



| 📩 Export/Print              | Soptions |
|-----------------------------|----------|
| Status                      |          |
| <all statuses=""></all>     | \$       |
| Plan                        |          |
| <all plans=""></all>        | \$       |
| Group or Individual         |          |
| Both Groups and Individuals | \$       |

# Step 3: Choose All Sites or just the

| SITE • WATCH <sup>®</sup> | < | CMLXTN                      |
|---------------------------|---|-----------------------------|
| 🚳 Dashboard               |   | 🚍 Pass Plan Member Analysis |
| 🗠 Financial Reports       | ~ |                             |
| Inventory Reports         | ~ |                             |
| Loyalty Promotion Reports |