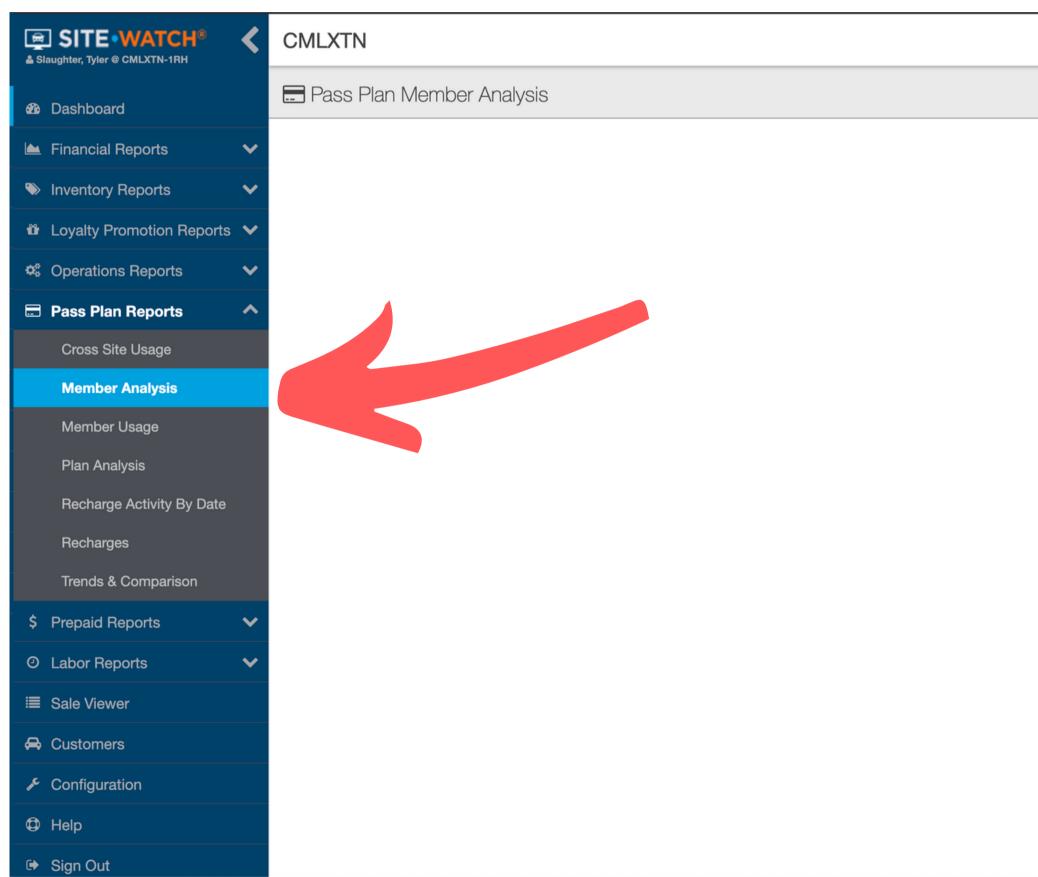

# Step 2: Choose Member Analysis

| 📩 Export/Print              | Soptions |
|-----------------------------|----------|
| Status                      |          |
| <all statuses=""></all>     | \$       |
| Plan                        |          |
| <all plans=""></all>        | \$       |
| Group or Individual         |          |
| Both Groups and Individuals | \$       |