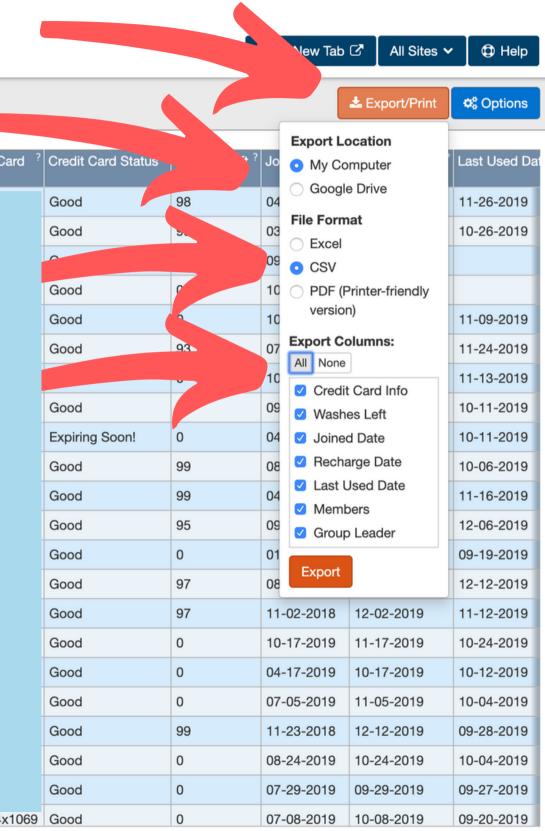

# Step 5: Export / My Computer / CSV / ALL Columns

| SITE • WATCH<br>Slaughter, Tyler @ CMLXTN-1RH                                                                                                                                                                                                                                                                                                                                                                                                                                                                                                                                                                                                                                                                                                                                                                                                                                                                                                                                                                                                                                                                                                                                  | • <     | CMLXTN                                 |                 |                     |                          |                   |                 |             |
|--------------------------------------------------------------------------------------------------------------------------------------------------------------------------------------------------------------------------------------------------------------------------------------------------------------------------------------------------------------------------------------------------------------------------------------------------------------------------------------------------------------------------------------------------------------------------------------------------------------------------------------------------------------------------------------------------------------------------------------------------------------------------------------------------------------------------------------------------------------------------------------------------------------------------------------------------------------------------------------------------------------------------------------------------------------------------------------------------------------------------------------------------------------------------------|---------|----------------------------------------|-----------------|---------------------|--------------------------|-------------------|-----------------|-------------|
| Dashboard                                                                                                                                                                                                                                                                                                                                                                                                                                                                                                                                                                                                                                                                                                                                                                                                                                                                                                                                                                                                                                                                                                                                                                      |         | 🚍 Pass Plan Mer                        | nber Analysis   | 3                   |                          |                   |                 |             |
| 🖿 Financial Reports                                                                                                                                                                                                                                                                                                                                                                                                                                                                                                                                                                                                                                                                                                                                                                                                                                                                                                                                                                                                                                                                                                                                                            | ~       | ▲ Customer Name ?                      | Customer Code ? | Plan Name ?         | Plan Status <sup>?</sup> | Recharge Status ? | Recharge Site ? | Credit Card |
| Inventory Reports                                                                                                                                                                                                                                                                                                                                                                                                                                                                                                                                                                                                                                                                                                                                                                                                                                                                                                                                                                                                                                                                                                                                                              | ~       | ZILIO, JESSE                           | 72917+073128    | New ARM Wheel Deal  | Discontinued             |                   | CMLXTN-1RH      | 4           |
| Loyalty Promotion Re                                                                                                                                                                                                                                                                                                                                                                                                                                                                                                                                                                                                                                                                                                                                                                                                                                                                                                                                                                                                                                                                                                                                                           | ports 🗸 | YUNKER, DIANNE F                       | 70599+654545    | Unlimited Ult Camel | Discontinued             |                   | CMLXTN-1RH      | 4           |
|                                                                                                                                                                                                                                                                                                                                                                                                                                                                                                                                                                                                                                                                                                                                                                                                                                                                                                                                                                                                                                                                                                                                                                                |         | YOUNG,RUTH                             | 62872+770818    | Unlimited Ult Camel | Terminated               | Card Declined     | CMLXTN-1RH      | ŧ           |
| Coperations Reports                                                                                                                                                                                                                                                                                                                                                                                                                                                                                                                                                                                                                                                                                                                                                                                                                                                                                                                                                                                                                                                                                                                                                            | ~       | YOUNG, JOHNNY                          | 61983+709442    | New ARM Wheel Deal  | Expired                  |                   | CMLXTN-1RH      | ŧ           |
| 🖃 Pass Plan Reports                                                                                                                                                                                                                                                                                                                                                                                                                                                                                                                                                                                                                                                                                                                                                                                                                                                                                                                                                                                                                                                                                                                                                            | ~       | YOUNG, JOHNNY                          | 72597+781726    | New ARM Wheel Deal  | Expired                  |                   | CMLXTN-1RH      | ŧ           |
| Cross Site Usage                                                                                                                                                                                                                                                                                                                                                                                                                                                                                                                                                                                                                                                                                                                                                                                                                                                                                                                                                                                                                                                                                                                                                               |         | YOUNG,CHRIS                            | 82916+876520    | New ARM Wheel Deal  | Renewed                  | Card Declined     | CMLXTN-1RH      | 4           |
|                                                                                                                                                                                                                                                                                                                                                                                                                                                                                                                                                                                                                                                                                                                                                                                                                                                                                                                                                                                                                                                                                                                                                                                |         | YOU,A GIFT FOR                         | 419VGQ-MS       | New ARM Wheel Deal  | Joined                   | Card Declined     | CMLXTN-1RH      | 4           |
| Member Analysis                                                                                                                                                                                                                                                                                                                                                                                                                                                                                                                                                                                                                                                                                                                                                                                                                                                                                                                                                                                                                                                                                                                                                                |         | WYNN,STEPHANIE                         | 84047+175938    | Unlimited Ult Camel | Expired                  |                   | CMLXTN-1RH      | ŧ           |
| Member Usage                                                                                                                                                                                                                                                                                                                                                                                                                                                                                                                                                                                                                                                                                                                                                                                                                                                                                                                                                                                                                                                                                                                                                                   |         | WYNN,AARON E                           | 3D30X5-TN       | New ARM Wheel Deal  | Expired                  |                   | CMLXTN-1RH      | 2           |
| Plan Analysis                                                                                                                                                                                                                                                                                                                                                                                                                                                                                                                                                                                                                                                                                                                                                                                                                                                                                                                                                                                                                                                                                                                                                                  |         | WORTHY, COREY A                        | 62302+411010    | New ARM Wheel Deal  | Discontinued             |                   | CMLXTN-1RH      | 2           |
|                                                                                                                                                                                                                                                                                                                                                                                                                                                                                                                                                                                                                                                                                                                                                                                                                                                                                                                                                                                                                                                                                                                                                                                |         | WORLDS,AMANDA                          | 92883+387624    | New ARM Wheel Deal  | Renewed                  | Card Declined     | CMLXTN-1RH      | 2           |
| Recharge Activity By                                                                                                                                                                                                                                                                                                                                                                                                                                                                                                                                                                                                                                                                                                                                                                                                                                                                                                                                                                                                                                                                                                                                                           | Date    | WOODS, TERRIENNA W                     | 60373+031170    | Unlimited Ult Camel | Renewed                  | Card Declined     | CMLXTN-1RH      | 2           |
| Recharges                                                                                                                                                                                                                                                                                                                                                                                                                                                                                                                                                                                                                                                                                                                                                                                                                                                                                                                                                                                                                                                                                                                                                                      |         | WOODBERRY, TIERNEY                     | 92581+135582    | New ARM Wheel Deal  | Discontinued             |                   | CMLXTN-1RH      | 4           |
| Trends & Comparison                                                                                                                                                                                                                                                                                                                                                                                                                                                                                                                                                                                                                                                                                                                                                                                                                                                                                                                                                                                                                                                                                                                                                            | 1       | WOODARD,LARONDA                        | 22663+252113    | New ARM Wheel Deal  | Renewed                  | Card Declined     | CMLXTN-1RH      | Ę           |
|                                                                                                                                                                                                                                                                                                                                                                                                                                                                                                                                                                                                                                                                                                                                                                                                                                                                                                                                                                                                                                                                                                                                                                                |         | WOOD, TIMOTHY B                        | Y4393H-MS       | Unlimited Ult Camel | Discontinued             |                   | CMLXTN-1RH      | Ę           |
| \$ Prepaid Reports                                                                                                                                                                                                                                                                                                                                                                                                                                                                                                                                                                                                                                                                                                                                                                                                                                                                                                                                                                                                                                                                                                                                                             | ~       | WOMACK,WILLIAM                         | 9H30K5-TN       | New ARM Wheel Deal  | Discontinued             |                   | CMLXTN-1RH      | 4           |
| ② Labor Reports                                                                                                                                                                                                                                                                                                                                                                                                                                                                                                                                                                                                                                                                                                                                                                                                                                                                                                                                                                                                                                                                                                                                                                | ~       | WIMLEY, CIARA R                        | 72564+620520    | New ARM Wheel Deal  | Expired                  |                   | CMLXTN-1RH      | Ę           |
| ≔ Colo)/former                                                                                                                                                                                                                                                                                                                                                                                                                                                                                                                                                                                                                                                                                                                                                                                                                                                                                                                                                                                                                                                                                                                                                                 |         | WILSON, DONTE                          | 8R81Y3-TN       | New ARM Wheel Deal  | Expired                  |                   | CMLXTN-1RH      | 4           |
| I Sale Viewer                                                                                                                                                                                                                                                                                                                                                                                                                                                                                                                                                                                                                                                                                                                                                                                                                                                                                                                                                                                                                                                                                                                                                                  |         | WILSON, CLARICE N                      | 72084+307202    | New ARM Wheel Deal  | Renewed                  | Card Declined     | CMLXTN-1RH      | Ę           |
| 🖨 Customers                                                                                                                                                                                                                                                                                                                                                                                                                                                                                                                                                                                                                                                                                                                                                                                                                                                                                                                                                                                                                                                                                                                                                                    |         | WILSON, ASHLEY                         | 12956+722434    | New ARM Wheel Deal  | Expired                  |                   | CMLXTN-1RH      | 4           |
| & Configuration                                                                                                                                                                                                                                                                                                                                                                                                                                                                                                                                                                                                                                                                                                                                                                                                                                                                                                                                                                                                                                                                                                                                                                |         | WILLIAMS,TRAE                          | 21832+714498    | New ARM Wheel Deal  | Expired                  |                   | CMLXTN-1RH      | 4           |
|                                                                                                                                                                                                                                                                                                                                                                                                                                                                                                                                                                                                                                                                                                                                                                                                                                                                                                                                                                                                                                                                                                                                                                                |         | WILLIAMS,TRAE<br>Showing 1 - 25 of 660 | 34097+638658    | New ARM Wheel Deal  | Expired                  |                   | CMLXTN-1RH      | 443264x10   |
| Help |         | Showing 1 - 23 01 000                  |                 |                     | « «                      | 1 2 3 4           | 4 5 > »         |             |
| 🕩 Sign Out                                                                                                                                                                                                                                                                                                                                                                                                                                                                                                                                                                                                                                                                                                                                                                                                                                                                                                                                                                                                                                                                                                                                                                     |         |                                        |                 |                     |                          |                   |                 | J           |