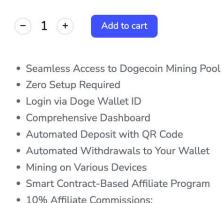

#### IF YOU DON'T HAVE DOGECOINS TO INCREASE DHS, YOU MAY BUY FROM OUR WEBSITE

https://packages.digitalatto.io/product/doge-mining-premium-package-monthly/

DGTL- DOGECOIN MINING PREMIUM PACKAGE- \$299/Month

Doge Mining Premium Package
– Increased 200 DHS (1 Month)

\$299.00

Extended Benefits for 200 DHS