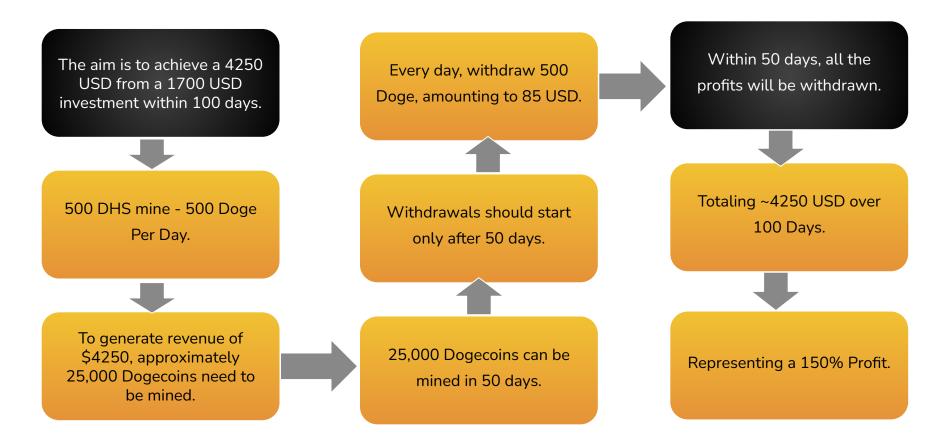

# **Strategy 2: 100 Days Plan Invest \$1700 & Get \$4250**

#### **100 DAYS PLAN**

24 HOURS MINING

#### **INVEST \$1700**

500 DHS MINING SPEED (500 DOGECOIN/DAY)

#### MINE 50 DAYS

25,000 Dogecoins in 50 Days

#### WITHDRAW

After 50 Days- Daily 500 Dogecoin (in 50 Days)

## PROFIT \$2550 (150%)