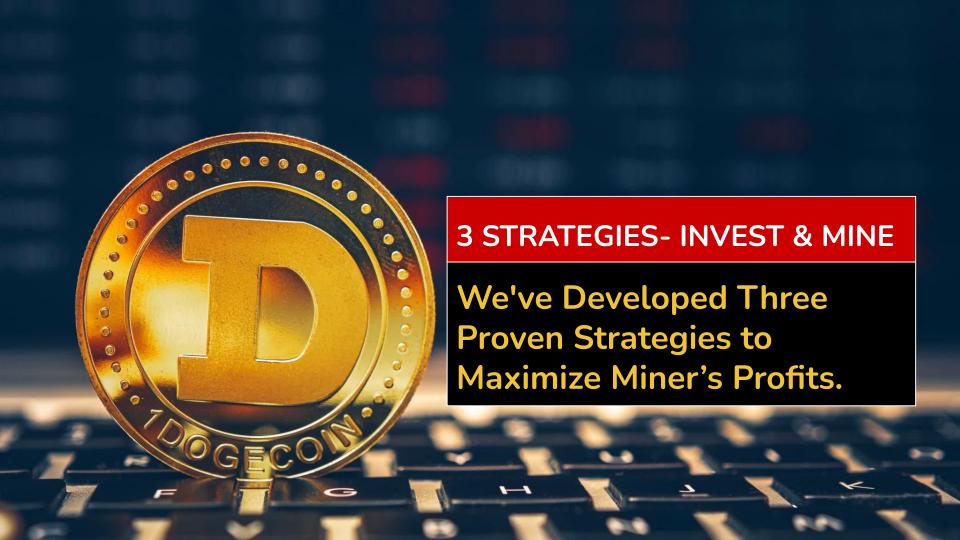

One Doge Price:

~ 0.17 USD

200 Doge (10 DHS) will mine 10 Doge per day ~1.7 USD per day Doge Recommended minimum DHS to be 200 DHS (4,000 Doge ~ 680 USD)

i.e., 340 USD per day.

To mine 1 Doge per day (24 hours), 1 DHS is required (DHS = Doge Hash Shares)

200 Doge is 10 DHS

200 DHS mine 200 Doge per day ~ 34 USD per day 2000 DHS will mine 2000 Doge per day

Mining account to be connected with PC/ Laptop/Smartphone with internet(24 Hours) Recommended Doge deposit: 203 i.e., 35 USD (with gas fee)

500 Doge is the maximum withdrawal per day

For 2,000 DHS, the deposit is 40,000 Doge ~ 6800 USD



To get 1 DHS, one needs 20 Doge- 20 Doge price =20 x 0.17 ~ 3.4 USD



In that case, 500 DHS will mine 500 Doge per day ~ 85 USD per day

For 500 DHS, the deposit is 10,000 Doge ~ 1700 USD





## Strategy 1: 84 Days Plan Invest \$680 & Get \$2040



#### 84 DAYS PLAN

24 HOURS MINING

#### INVEST \$680

200 DHS MINING SPEED (200 DOGECOIN/DAY)

#### MINE 60 DAYS

12000 Dogecoins

#### WITHDRAW

After 60 Days- Daily 500 Dogecoin (in 24 Days)

## PROFIT \$1360 (200%)

#### STRATEGY 1 WITH DETAILED STEPS



# **Strategy 2: 100 Days Plan Invest \$1700 & Get \$4250**



#### **100 DAYS PLAN**

24 HOURS MINING

#### **INVEST \$1700**

500 DHS MINING SPEED (500 DOGECOIN/DAY)

#### MINE 50 DAYS

25,000 Dogecoins in 50 Days

#### WITHDRAW

After 50 Days- Daily 500 Dogecoin (in 50 Days)

## PROFIT \$2550 (150%)

#### STRATEGY 2 WITH DETAILED STEPS



# Strategy 3: 315 Days Plan Invest \$6,800 & Get \$21,420



#### 315 DAYS PLAN

24 HOURS MINING

#### **INVEST \$1700**

2000 DHS MINING S