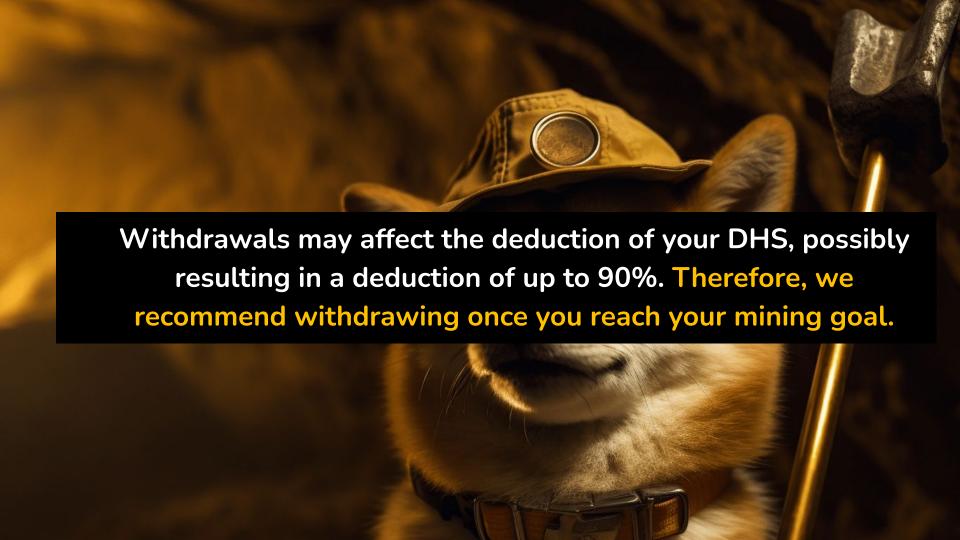

#### **AVERAGE NODE WEBSITE OWNER PROFITS**

Every time a miner withdraws DHS, the total DHS decreases, requiring existing miners to deposit their existing accounts to maintain the average DHS.

Every deposit contributes to the website owner's 20% profit.