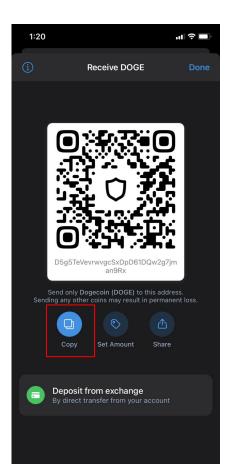

# COPY THE DOGECOIN WALLET ID Click on "Dogecoin" > Click on "Receive" > "Copy" wallet ID

## To Deposit Dogecoins, click on the "Deposit" option