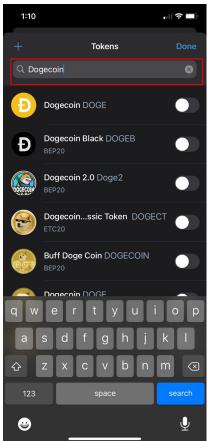

# TAKE THE DOGECOIN WALLET ID Click on the icon and search dogecoin and enable it

# COPY THE DOGECOIN WALLET ID Click on "Dogecoin" > Click on "Receive" > "Copy" wallet ID