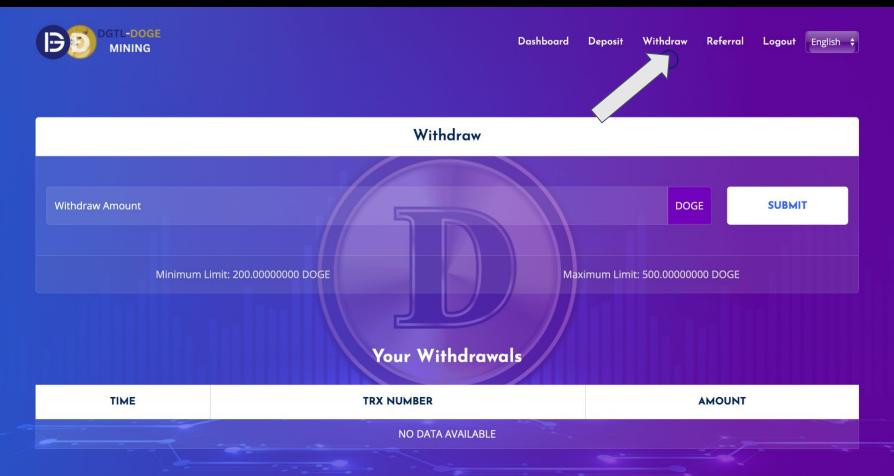

## To withdraw mined coins - Click on the "Withdraw" option

### Enter the amount you want to withdraw

(Minimum withdrawal per day is 200 DOGE and maximum per day withdrawal is 500 DOGE)