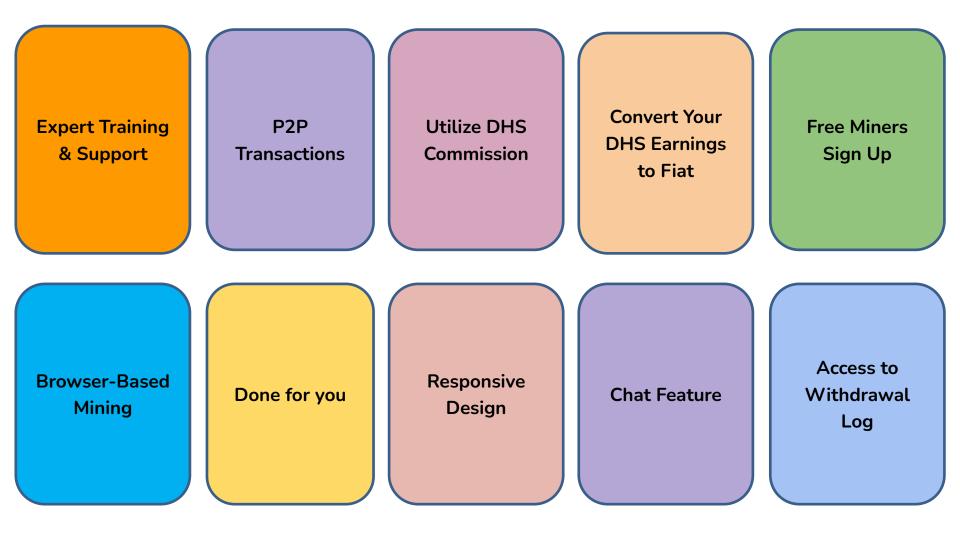

## DIGITALATTO MINING NODE WEBSITE

https://dogeminingwebsite.com

Your Brand, Fully **Your Domain Automated** Potential to Generate up to **Get Mining** \$1500 worth of Rewards

**Automated Deposits and** Withdrawals

**Connect Up to** 1000 Devices

Earn a Straight 20% Profit from Every **Doge Deposit** 

Doge daily

Comprehensive Dashboard

Calendar-based **Search Option** 

**SEO Manager** 

Access to **Deposit Log** 

Affiliate Program with Smart Contract

Instant Commission

Keeps track of active user accounts.

Access to Referral Logs

Integrates social media links for connectivity.

Top Miners Section Display

Robust Cloud Hosting

Advanced Security

**Search Options** 