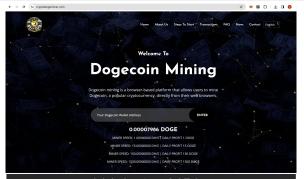

## Digitalatto's Dogecoin Mining

Digitalatto's Dogecoin mining is a browser-based platform that allows users to mine Dogecoin, a popular cryptocurrency, directly from their web browsers.

Your Dogecoin Wallet Address

ENTER

#### 0.00015162 DOGE

MINER SPEED: 1.00000000 DH/S | DAILY PROFIT 1 DOGE

MINER SPEED: 15.00000000 DH/S | DAILY PROFIT 15 DOGE