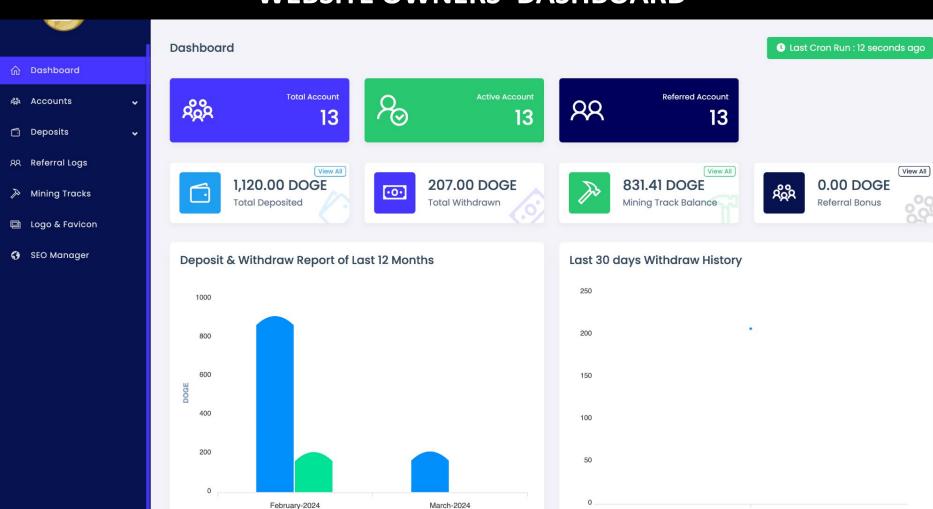

r day is 200 DOGE and maximum per day withdrawal is 500 DOGE)









## DIGITALATTO MINING NODE WEBSITE

https://dogeminingwebsite.com





Your Brand, Fully **Your Domain Automated** Potential to Generate up to **Get Mining** \$1500 worth of Rewards

**Automated Deposits and** Withdrawals

**Connect Up to** 1000 Devices

Earn a Straight 20% Profit from Every **Doge Deposit** 

Doge daily

Comprehensive Dashboard

Calendar-based **Search Option** 

**SEO Manager** 



Access to **Deposit Log** 

Affiliate Program with Smart Contract

Instant Commission

Keeps track of active user accounts.

Access to Referral Logs

Integrates social media links for connectivity.

Top Miners Section Display

Robust Cloud Hosting

Advanced Security

**Search Options** 

#### **WEBSITE OWNERS' DASHBOARD**



# Contract Amount for Node Website: 1,000 Devices, Average of 200 DHS per device

Total Contract Capacity: 200,000 DHS

Edit

Thats 4,000,000 Dogecoins

Worth \$680,000 (Doge Price: \$0.17)

As a node website owner, you will receive a profit of 20% of the total deposit, which amounts to \$136,000, if you successfully complete your device contract.

0.314

#### **AVERAGE NODE WEBSITE OWNER PROFITS**





Every time a miner withdraws DHS, the total DHS decreases, requiring existing miners to deposit their existing accounts to maintain the average DHS.

Every deposit contributes to the website owner's 20% profit.







#### BECOME A PART OF DIGITALATTO'S DOGECOIN MINING BUSINESS: CONTACT DETAILS



### MR. SHAN | CEO & CO-FOUNDER

EMAIL: CEO@DIGITALATTO.COM

WHATSAPP: +44 7570 831324

WEBS