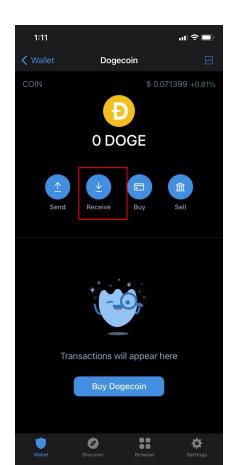

# COPY THE DOGECOIN WALLET ID Click on "Dogecoin" > Click on "Receive" > "Copy" wallet ID