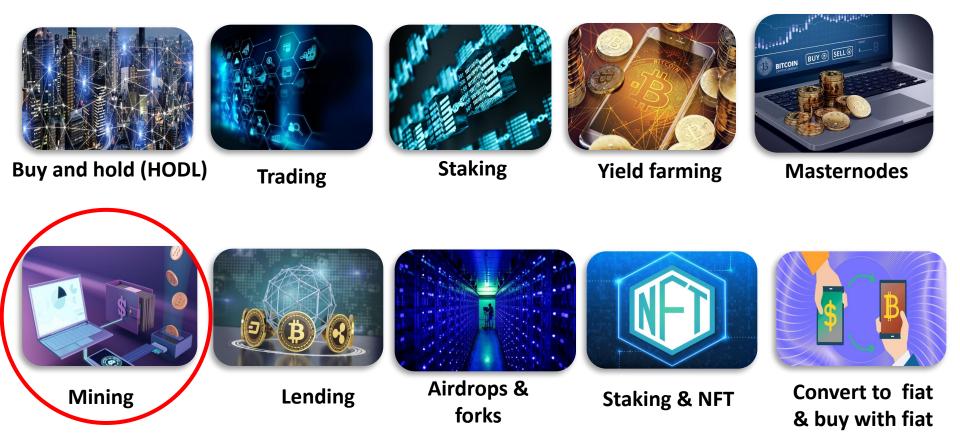

WELCOME TO DIGITALATTO'S DOGECOIN MINING PROGRAM

## Different Methods of Generating Income through Cryptocurrency



# OUR MINING POOL: DOGE.DIGITALATTO.IO STANDS OUT AS ONE OF THE MOST PROFITABLE BROWSER MINING POOLS IN THE CURRENT MARKET.



Crypto miners can expect to earn \$50 per day using their PC, laptop, or smartphone.



Owners of Doge mining websites can expect to earn up to \$150 per day based on the number of PCs, laptops, or smartphones connected and the amount of DHS added.





## **DOGECOIN**

DogeCoin is a well-known cryptocurrency and has gained significant popularity. It is positioned in the top 5 cryptocurrencies.



Dogecoin was created in 2013 by software engineers Billy Markus and Jackson Palmer as a fun and friendly alternative to Bitcoin.



# Tesla CEO, Elon Musk, a prominent investor and promoter of Dogecoin, often influences the value and perception of the currency through h