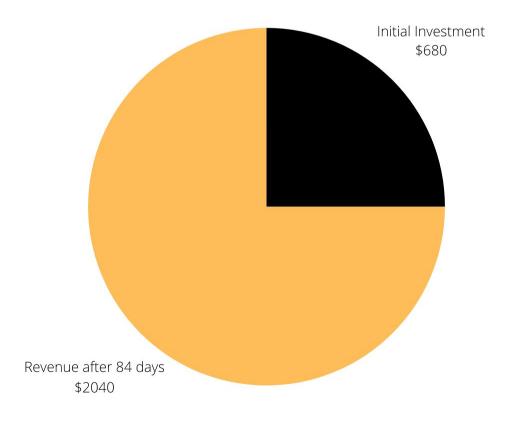

# **Strategy 2: 100 Days Plan Invest \$1700 & Get \$4250**

## PROFIT \$2550 (150%)