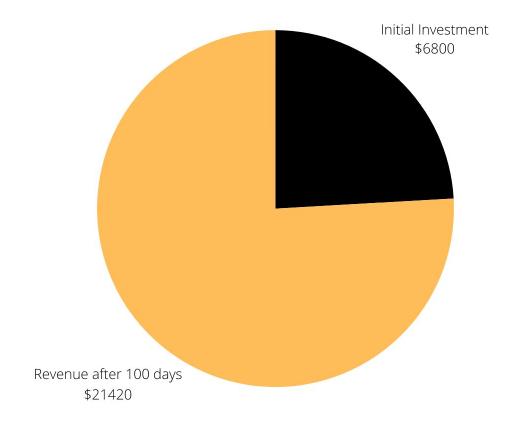

# Strategy 3: 315 Days Plan Invest \$6,800 & Get \$21,420

#### 315 DAYS PLAN

24 HOURS MINING

#### **INVEST \$1700**

2000 DHS MINING SPEED (2000 DOGECOIN/DAY)

#### MINE 63 DAYS

126,000 Dogecoins in 63 Days

#### WITHDRAW

After 63 Days- Daily 500 Dogecoin (in 252 Days)

## PROFIT \$14620 (215%)