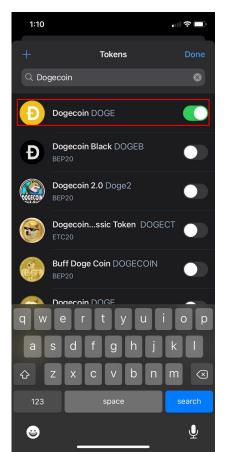

# TAKE THE DOGECOIN WALLET ID Click on the icon and search dogecoin and enable it