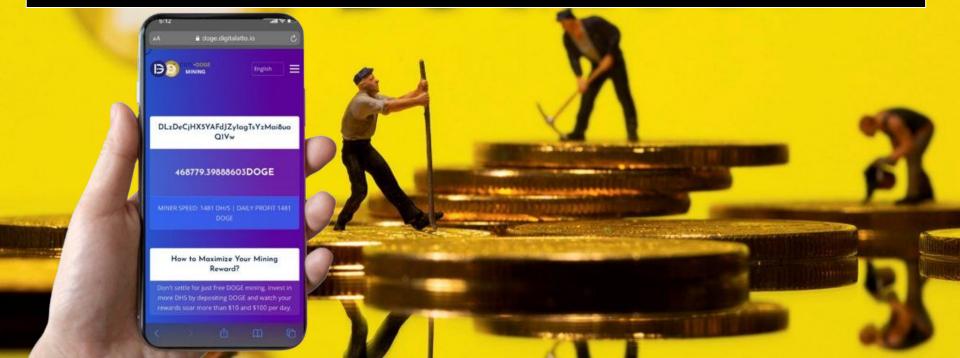

## Digitalatto's Dogecoin Mining

Digitalatto's Dogecoin mining is a browser-based platform that allows users to mine Dogecoin, a popular cryptocurrency, directly from their web browsers.

Your Dogecoin Wallet Address

#### 0.00015162 DOGE

MINER SPEED: 1.00000000 DH/S | DAILY PROFIT 1 DOGE

MINER SPEED: 15.00000000 DH/S | DAILY PROFIT 15 DOGE