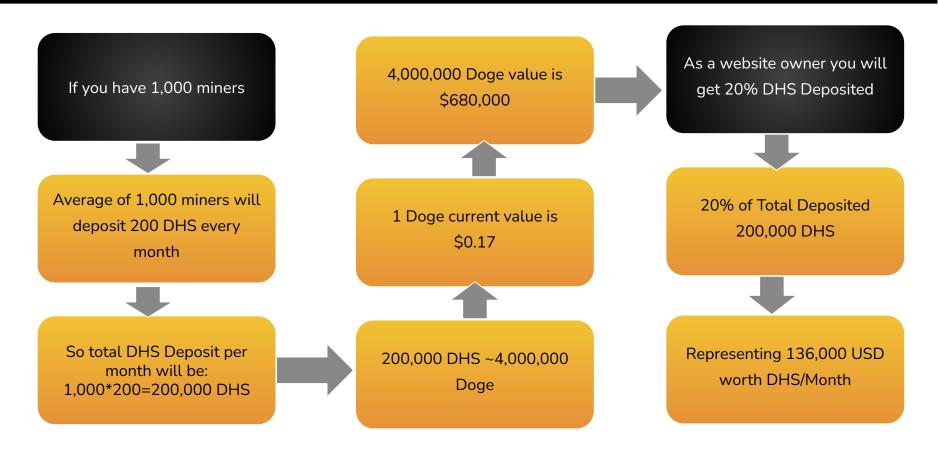

# Contract Amount for Node Website: 1,000 Devices, Average of 200 DHS per device

Total Contract Capacity: 200,000 DHS

Edit

Thats 4,000,000 Dogecoins

Worth \$680,000 (Doge Price: \$0.17)

As a node website owner, you will receive a profit of 20% of the total deposit, which amounts to \$136,000, if you successfully complete your device contract.