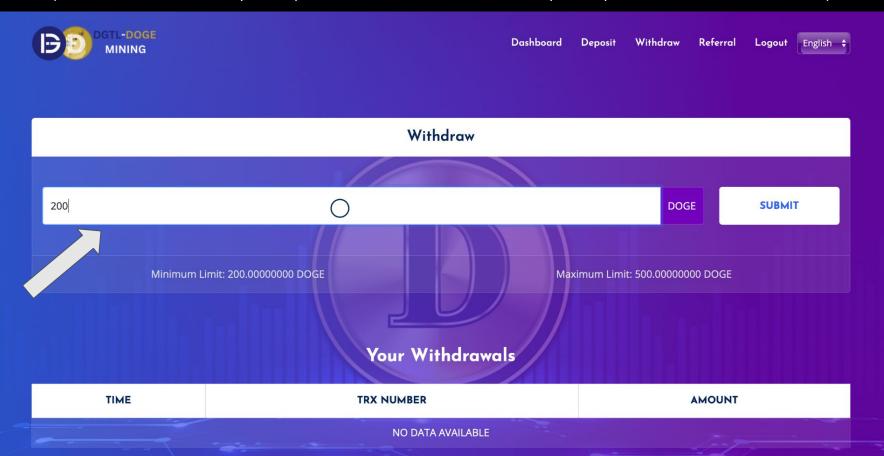

## To withdraw mined coins - Click on the "Withdraw" option

### Enter the amount you want to withdraw

(Minimum withdrawal per day is 200 DOGE and maximum per day withdrawal is 500 DOGE)

500 Doge is the maximum withdrawal per day

For 2,000 DHS, the deposit is 40,000 Doge ~ 6800 USD

To get 1 DHS, one needs 20 Doge- 20 Doge price =20 x 0.17 ~ 3.4 USD

In that case, 500 DHS will mine 500 Doge per day ~ 85 USD per day