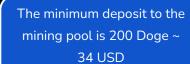

To mine 1 Doge per day (24 hours), 1 DHS is required (DHS = Doge Hash Shares)

200 Doge is 10 DHS

200 DHS mine 200 Doge per day ~ 34 USD per day 2000 DHS will mine 2000 Doge per day

Mining account to be connected with PC/ Laptop/Smartphone with internet(24 Hours) Recommended Doge deposit: 203 i.e., 35 USD (with gas fee)

# Click on "Generate Deposit Address" Note: Minimum deposit amount - 200 Dogecoin (Excluding Gas Fee)

Dashboard

Deposit

Withdraw

Logout

Referral

English ~