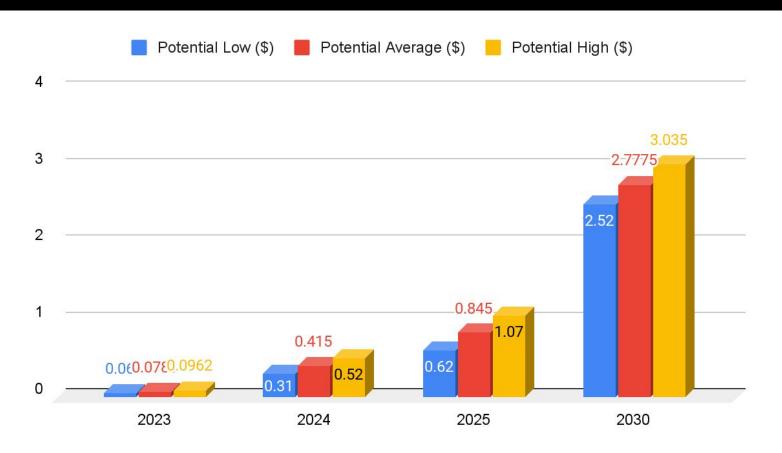

## Dogecoin Price Prediction: 2023, 2024, 2025, 2026 - 2030 Expected to reach \$1 IN 2025 & \$3 In 2030