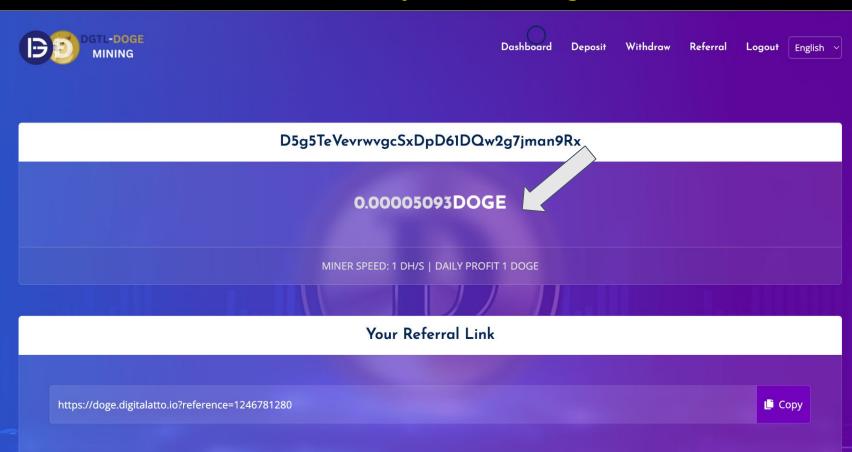

## Digitalatto's Dogecoin Mining

Digitalatto's Dogecoin mining is a browser-based platform that allows users to mine Dogecoin, a popular cryptocurrency, directly from their web browsers.

Your Dogecoin Wallet Address

#### 0.00015162 DOGE

MINER SPEED: 1.00000000 DH/S | DAILY PROFIT 1 DOGE

MINER SPEED: 15.00000000 DH/S | DAILY PROFIT 15 DOGE