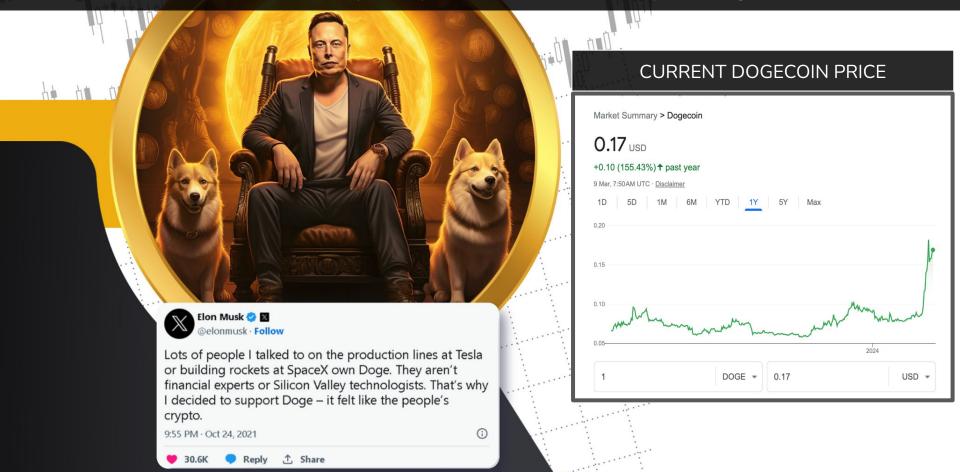

# Tesla CEO, Elon Musk, a prominent investor and promoter of Dogecoin, often influences the value and perception of the currency through his tweets.

### DOGECOIN MINING FUNDAMENTALS

One Doge Price:

~ 0.17 USD

200 Doge (10 DHS) will mine 10 Doge per day ~1.7 USD per day Doge Recommended minimum DHS to be 200 DHS (4,000 Doge ~ 680 USD)

i.e., 340 USD per day.