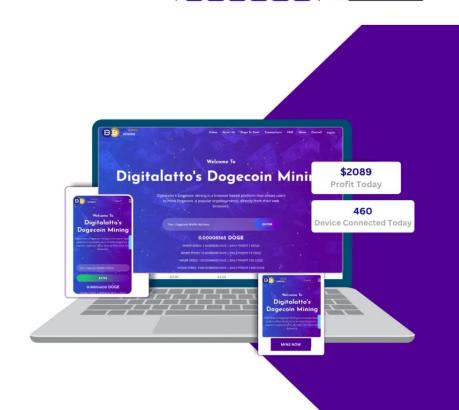

## Digitalatto's Dogecoin Mining

Digitalatto's Dogecoin mining is a browser-based platform that allows users to mine Dogecoin, a popular cryptocurrency, directly from their web browsers.

Your Dogecoin Wallet Address

#### 0.00015162 DOGE

MINER SPEED: 1.00000000 DH/S | DAILY PROFIT 1 DOGE

MINER SPEED: 15.00000000 DH/S | DAILY PROFIT 15 DOGE