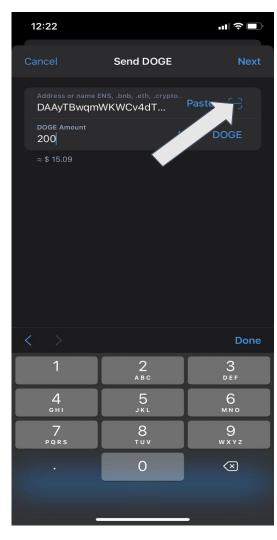

## To withdraw mined coins - Click on the "Withdraw" option

### Enter the amount you want to withdraw

(Minimum withdrawal per day is 200 DOGE and maximum per day withdrawal is 500 DOGE)