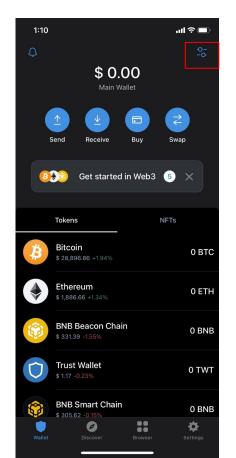

# TAKE THE DOGECOIN WALLET ID Click on the icon and search dogecoin and enable it