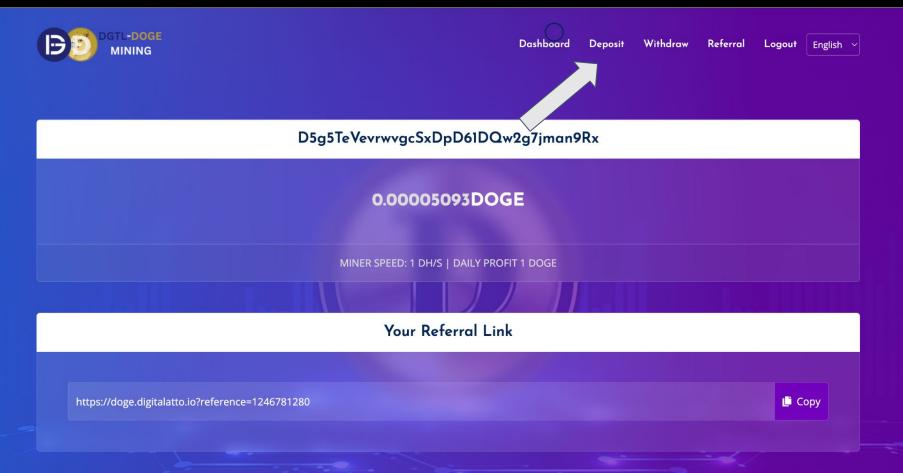

## To Deposit Dogecoins, click on the "Deposit" option

# Click on "Generate Deposit Address" Note: Minimum deposit amount - 200 Dogecoin (Excluding Gas Fee)

Dashboard

Deposit

Withdraw

Logout

Referral

English ~

#### Your Deposit Address