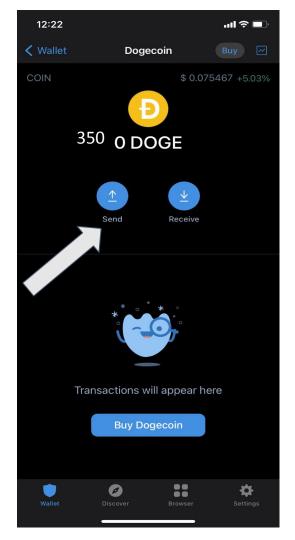

## To withdraw mined coins - Click on the "Withdraw" option

### Enter the amount you want to withdraw

(Minimum withdrawal per day is 200 DOGE and maximum per day withdrawal is 500 DOGE)