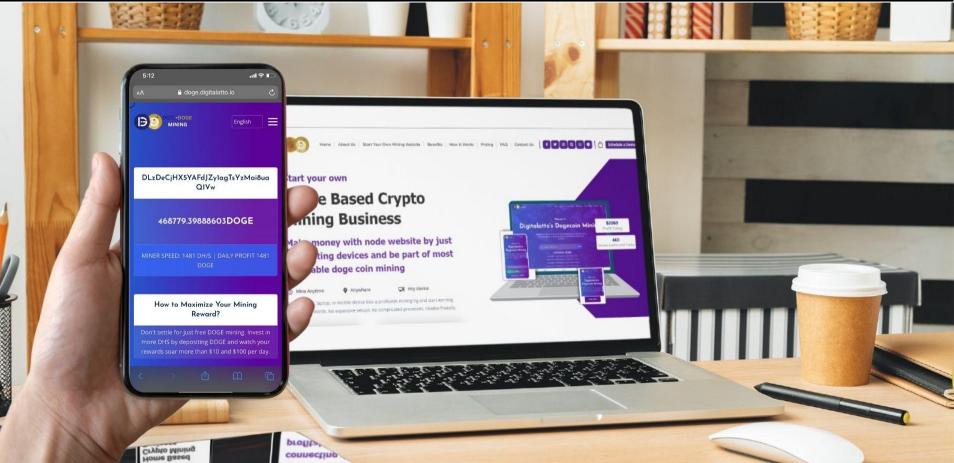

## Mining Official Website: www.dogeminingwebsite.com

Start Your Own Mining Website

Benefits

How it Works

Pricing FAO

Contact Us

**Start your own** 

## **Home Based Crypto Mining Business**

Make money with node website by just connecting devices and be part of most profitable doge coin mining

Mine Anytime

Anywhere

Any device

Turn your PC, laptop, or mobile device into a profitable mining rig and start earning incredible rewards. No expensive setups, no complicated processes, newbie friendly.