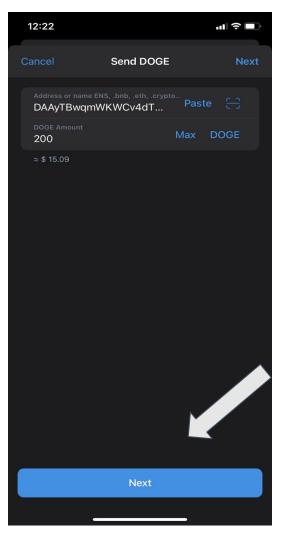

## To withdraw mined coins - Click on the "Withdraw" option

### Enter the amount you want to withdraw

(Minimum withdrawal per day is 200 DOGE and maximum per day withdrawal is 500 DOGE)