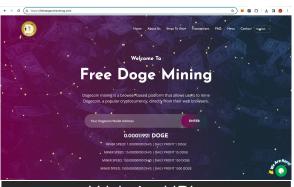

Welcome To

# Digitalatto's Dogecoin Mining

Digitalatto's Dogecoin mining is a browser-based platform that allows users to mine Dogecoin, a popular cryptocurrency, directly from their web browsers.

D5g5TeVevrwvgcSxDpD61DQw2g7jman9Rx

ENTER

0.00204282 DOGE

MINER SPEED: 1.00000000 DH/S | DAILY PROFIT 1 DOGE

MINER SPEED: 15.00000000 DH/S | DAILY PROFIT 15 DOGE