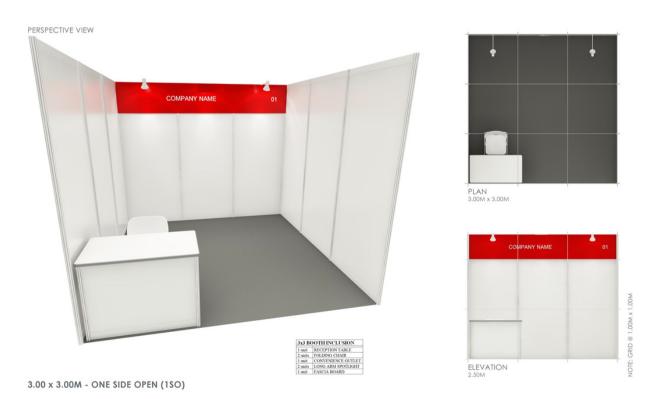

## Perspective View: 3X3 Booth (1 side open) - Corner Booth (side)

Note: Pls refer the booth availability to the floor plan layout

For more details or inquiries about Booth dimensions, kindly contact PRA Secretariat at specialprojects@philretailers.com or contact Mr. Ivan Ray Verzonilla at 09690377270 (SMART) / 09166475685 (GLOBE).