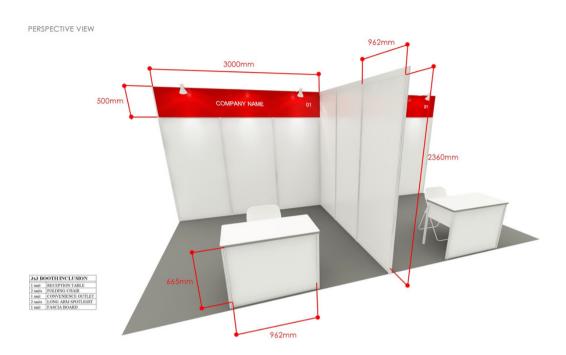

A Twin Activity of the National Retail Conference **RETAIL SOLUTIONS ASIA '24** AUGUST 29-30, 2024 | SMX Convention Center Manila, **Expo Priority Contract Form** 

Please fill out & fax this form to (632) 8636-4180/81 or Email to <u>specialprojects@philretailers.com</u>

## **EXPO BOOTH DIMENSIONS**

Pasay City

## Perspective View: 3X3 Booth (2 sides Open) - Regular Booth







## Perspective View: 3X3 Booth (1 side open) - Corner Booth (side)



Note: Pls refer the booth availability to the floor plan layout

For more details or inquiries about Booth dimensions, kindly contact PRA Secretariat at specialprojects@philretailers.com or contact Mr. Ivan Ray Verzonilla at 09690377270 (SMART) / 09166475685 (GLOBE).