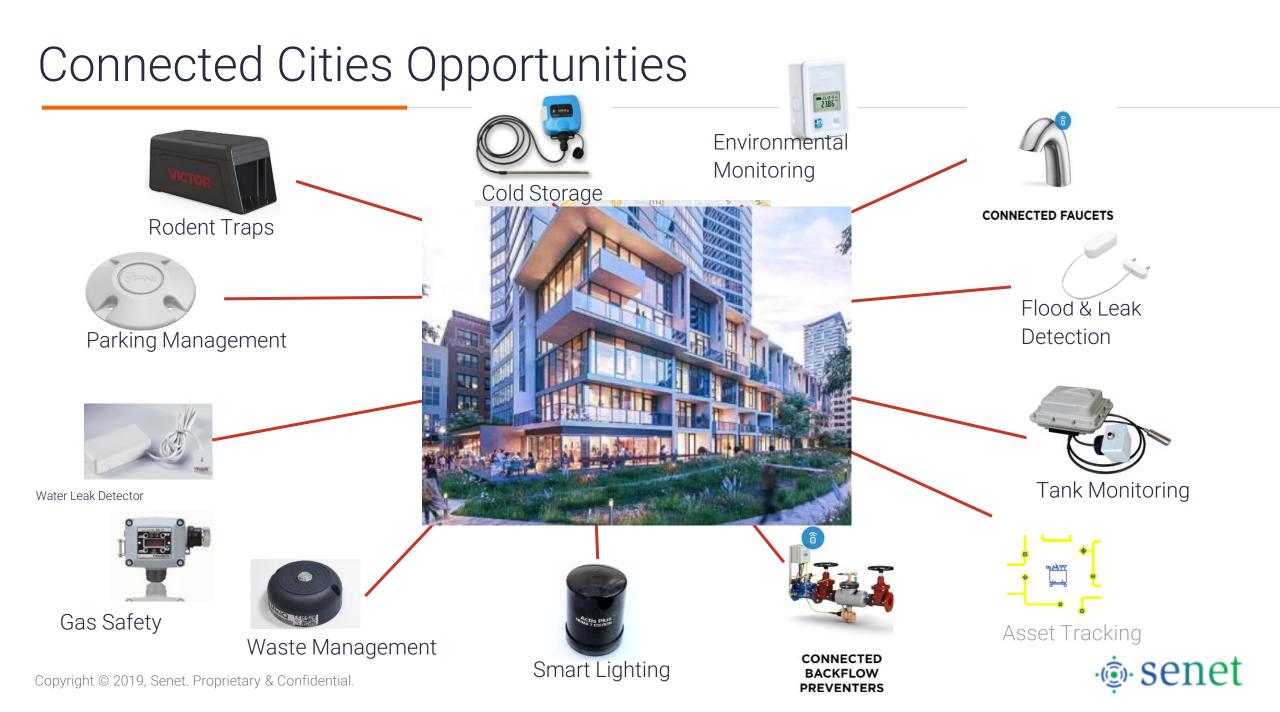

#### Data

Incorporate real time data from sensors, AI and other applicable technologies to promote resilient solutions to address environmental, public health and equity challenges.