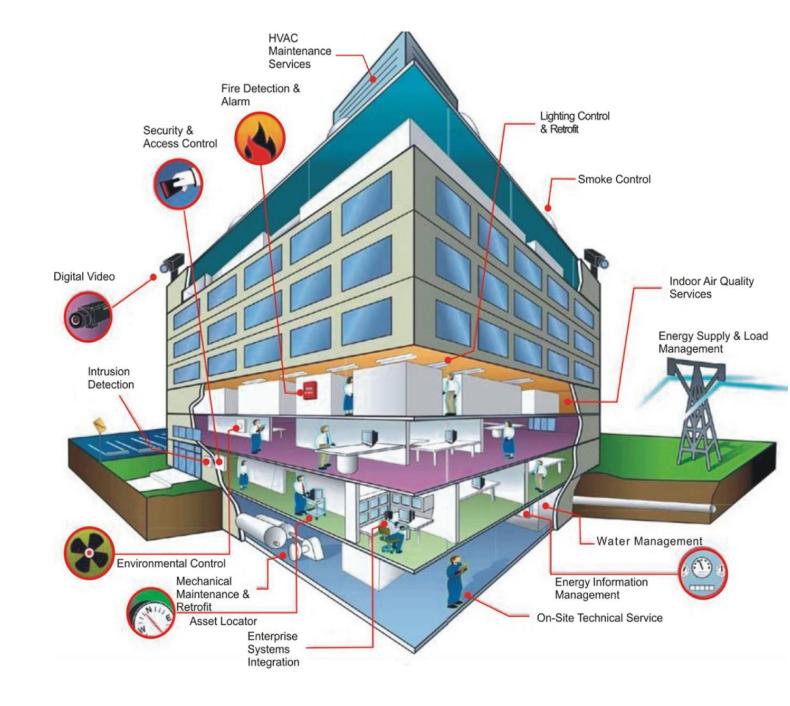

## Built Environment

#### Data

Incorporate real time data from sensors, AI and other applicable technologies to promote resilient solutions to address environmental, public health and equity challenges.