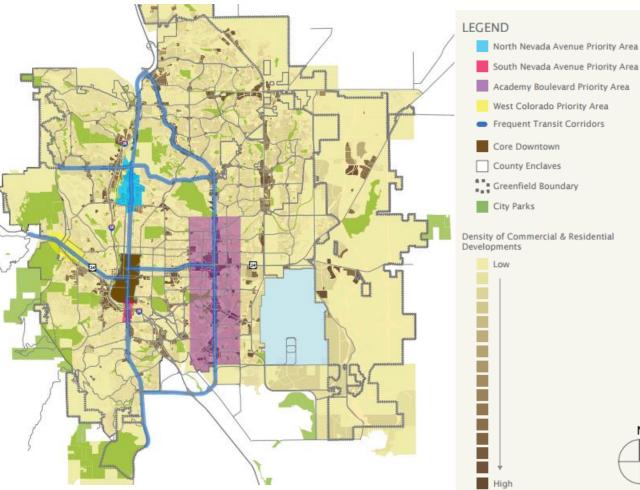

# Infill & Redevelopment Priority Areas

- 39<sup>th</sup> Largest City in the U.S.
- Largest
  County in CO
- Largest City by 2050