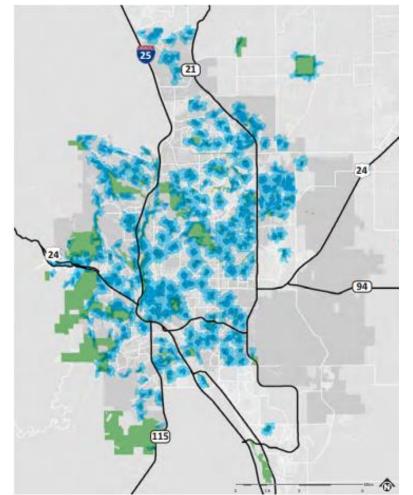

# Connected Built & Natural Environment

Parks, Trails and Open Spaces are a huge asset to our community

| 1/4 mile walking distance |  |
|---------------------------|--|
| 1/2 mile walking distance |  |
| City of Colorado Springs  |  |
| Existing Parks*           |  |