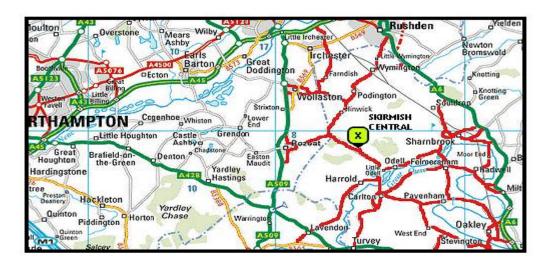

# **Directions for Skirmish Paintball Site (MK43 7AE)**

#### Approaching from the South

Leave the M1 at J14 and turn right onto the A509 signed for Olney. Follow A509 until Bozeat and turn right at the roundabout. Follow signs for Harrold leaving Bozeat on the Harrold Road. At the T junction turn right into Dungee Road. Skirmish Paintball Northampton is exactly 0.6 miles on left.

# Approaching from the North

Leave the M1 at J15 and turn left for Northampton. Stay on dual carriageway until Wellingborough, come off slip road, up to a mini roundabout and turn right onto the A509. Follow A509 until Bozeat and turn left at the roundabout. Follow signs for Harrold leaving Bozeat on the Harrold Road. At the T junction turn right into Dungee Road. Skirmish Paintball Northampton is exactly 0.6 miles on left.

# Approaching from Bedford A6

Leave the A6 at Sharnbrook/Thurleigh exit and turn left at the Roundabout to Sharnbrook. In Sharnbrook village turn left to Odell village. Continue through Odell up to T Junction and turn right signed to Podington. Skirmish Paintball Northampton is 1.5 miles on Right.

## Approaching from Kettering or Peterborough A6

From Kettering on the A6 or Peterborough on A45 arrive at the A6/A45 roundabout and continue south towards Bedford on the new Rushden By Pass over 3 roundabouts until you join the old A6 signed Bedford. Turn left here on A6 and then approx 200 meters later turn right to Wymington. Once in Wymington turn left by pub New Inn Pub. Follow this road through Podington then Hinwick. After tight left bend out of Hinwick look out for signpost to Bozeat. At this signpost carry straight on the Paintball Northampton is exactly 0.6 miles on left.