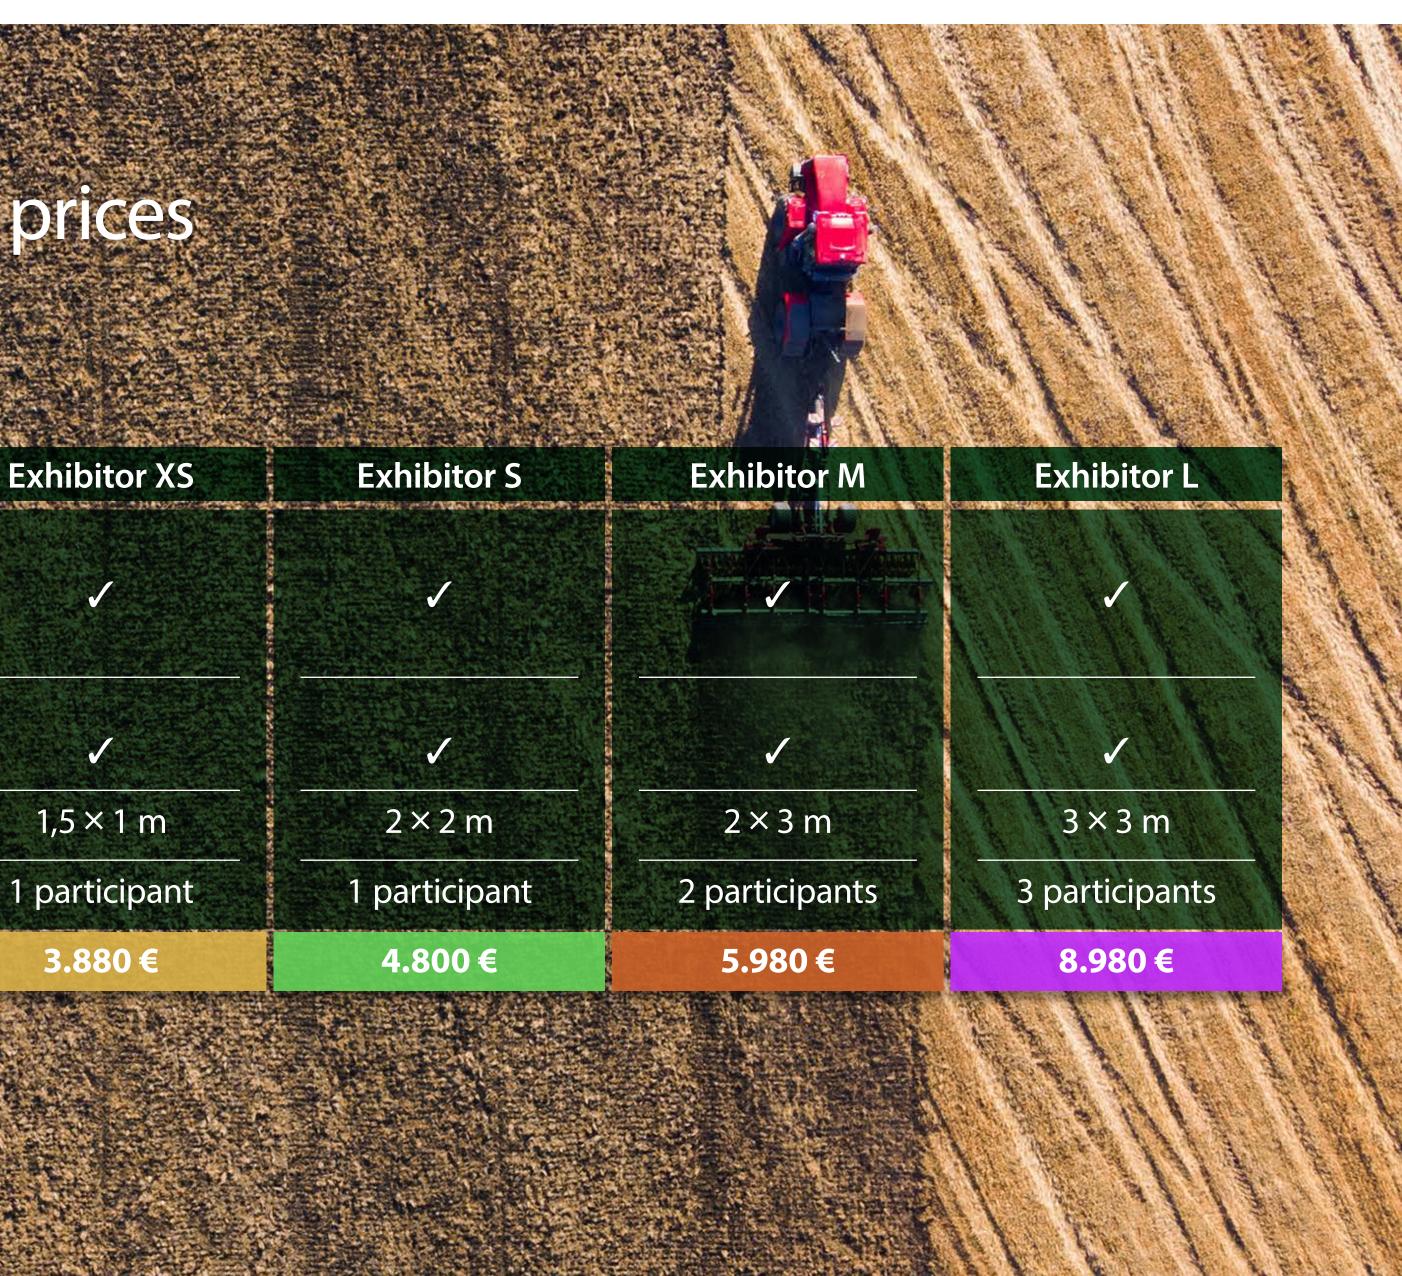

## **Exhibitor packages** Individual exhibitor formats and prices

Premier placement of company logo on conference homepage, in printed programme and on branding spaces on site

Company/product profile in magazine section "innovation guide"

Booth space incl. 1 standard power outlet (no partition walls)

Included conference tickets

Exhibitor packages

#### Exhibitor XS: 1,50m × 1m

Exhibitor S: 2m × 2m

Exhibitor M: 3m × 2m

## Exhibitor L: 3m × 3m

Availabilities limited. Please contact us to book your favorite location on time.