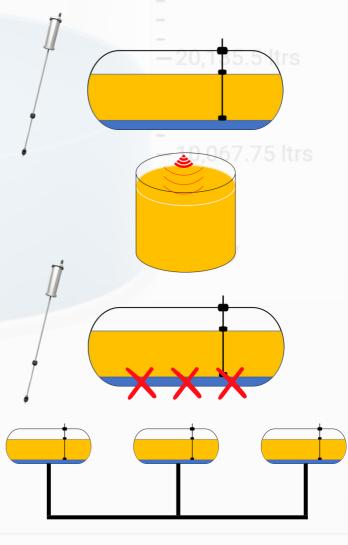

### Integrated into Your Fuel Management

Probes installed into bulk tanks with floats transmitting fuel levels

Vertical/Tall tank levels using ultrasonic sensors

Optional water level detection for horizontal tanks

Multiple tank support

All fuel types, including all k2 alternate fluids

+27 11 482 7631

## **LIVE FUEL** STOCK LEVELS

High Water

**Low Product** 