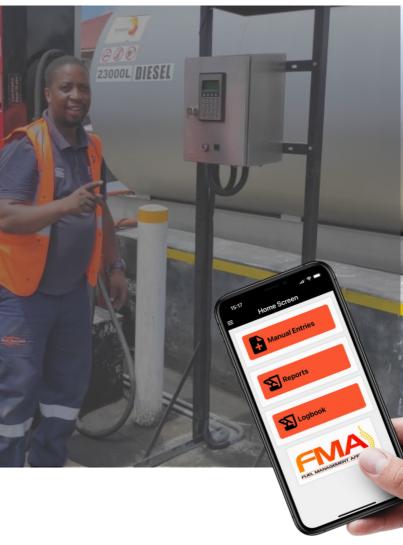

## FUEL MANAGEMENT

**Homebases** 

Integrated
Tank Gauging

Support for ALL Pumps

Multiple Methods of Asset Verification

> Online Realtime Reporting

- 100% verified dispensing
- Verify via OTP, driver tag, vehicle RFID
- SARS Diesel Rebate reporting
- Integrate your ATG tank dips
- Connect to your ERP system
- Multi-Site support
- Mobile Bowser support
- Maintenance and Spares

### **How does it Work?**