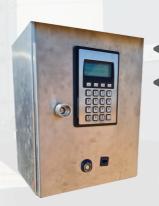

### **AUTHORISE ORDER**

- **Pre-Authorise**
- Optional OTP

ST500 SITE CONTROLLER

- Driver enters
  O/N + PIN on
  keypad and/or
  swipes tag
- Option to include odo

- Sent to Site
   Controller
- Received by driver
- OTP created
- Via email/SMS