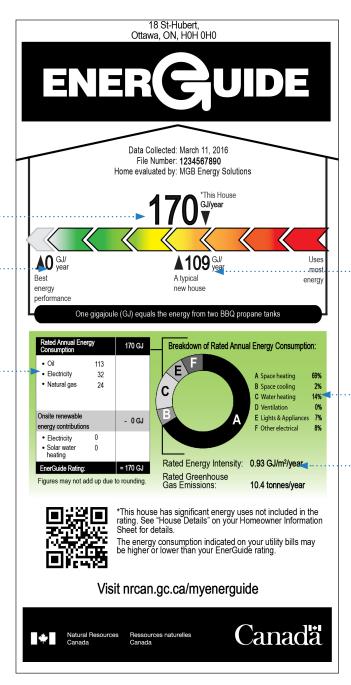

# LEARN ABOUT YOUR HOME'S ENERGY rating

You will receive a rating of the home's energy consumption in gigajoules

#### AIM TOWARDS

#### zero ....

The lower the number on the new **EnerGuide** scale, the better the energy performance of your home

#### UNDERSTAND HOW YOU USE ENERGY .....

The label breaks down energy consumed by source

## YOUR HOME'S performance

The label shows how your home's performance compares to a benchmark home

### FIND OUT WHERE MOST ENERGY IS CONSUMED

The label shows proportion of energy consumed by heating, cooling, ventilation, etc.

### SEE YOUR IMPACT ON THE environment

The label shows your home's Greenhouse Gas Emissions

To book an EnerGuide evaluation for your home or new build, contact:

778-425-1420