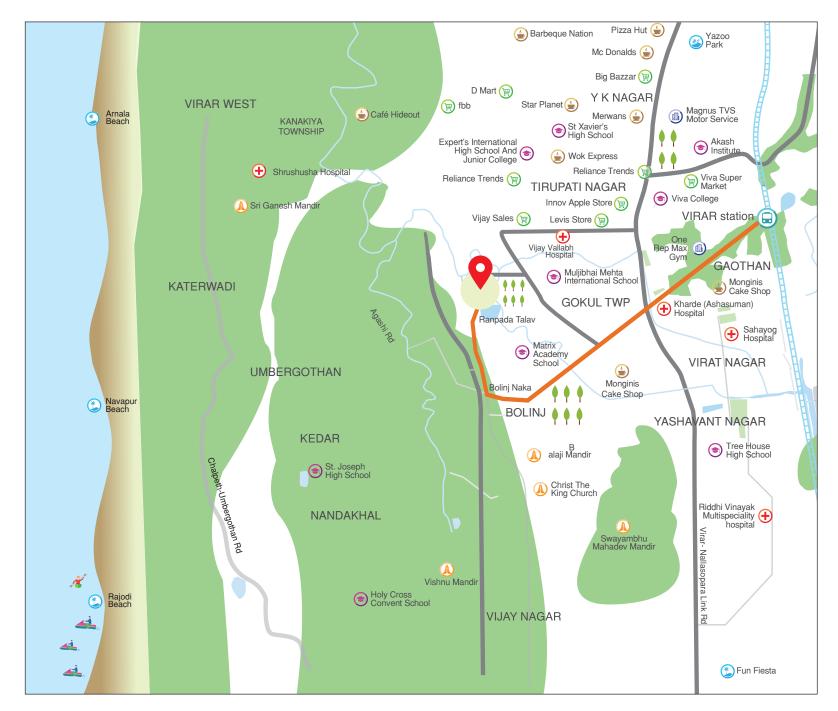

## LOCATION MAP Located at Ranpada road the project is well-connected to important landmarks in the city.