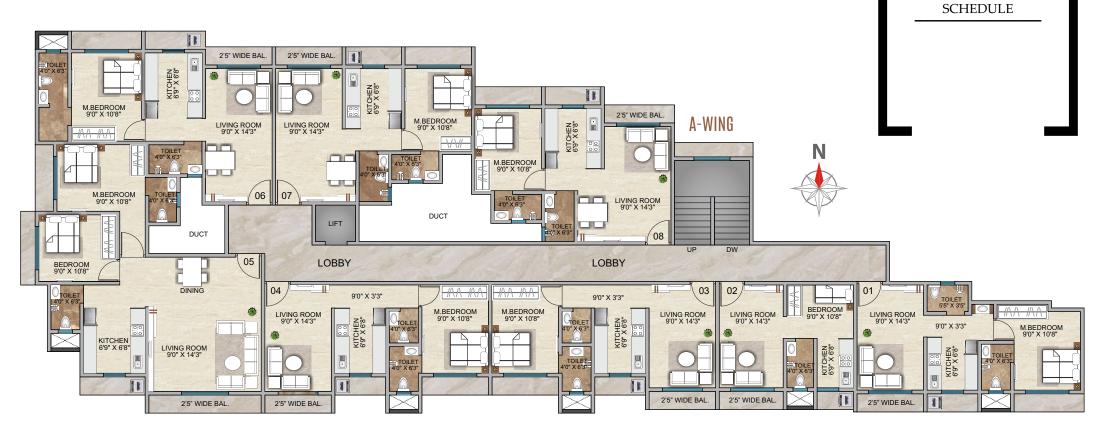

# UTOPIA

CREEN







LIFE @ UTOPIA IS A BREEZE.

56 Apartment

1 & 2 BHK 7 floor tower



## LIFE AT RISHABH UTOPIA: QUALITY TIME, FOR YOU AND FAMILY.



and multi-purpose Hall.



podium garden



Rain-water harvesting



Connected to the future Ring road



generator back-up

RERA CARPET





#### RISHABH UTOPIA

blends quality time for you and your family at your own place. So, while you will discover that every little feature is perfectly placed to serve its purpose



### **SPECIFICATIONS**

### Structure

Foundation & Super structure:

RCC framed structural System, Seismic zone II

Internal Walls & External Walls: Solid concrete blocks

Roof slab:

Reinforced Cement Concrete slab

Plastering

Internal - smoothly plastered

External - sponge finish



#### **Ioinery**

#### Entrance Door/ Main Door:

Teak wood frame with Teak veneered door Shutters

Internal doors:

Engineered wood frame with both side teak veneered Flush Shutters

UPVC / Powder coated Aluminum sliding doors with Plain Glass with mosquito mesh

#### Toilet Doors:

Engineered Wood frame with Flush Shutter