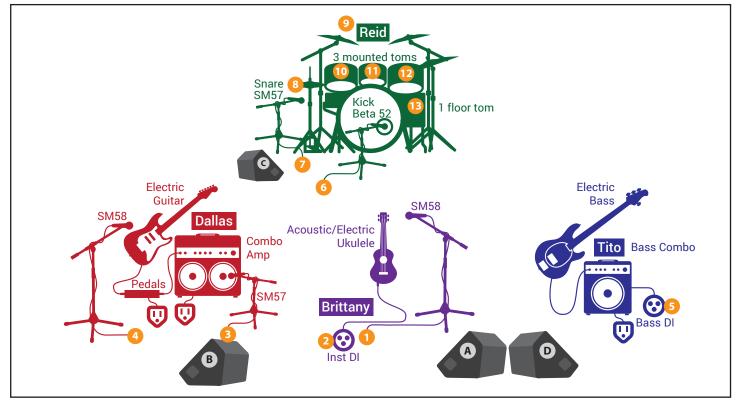

## Brittany and the Blisstones

4 piece with full drum set configuration

Updated 07/15/2022 Brittany@BrittanyAndTheBlisstones.com

Reid Givens 1 (505) 504-8426

**Technical Contact** 

| Input | Instrument     | Mic / DI           | Stand / Notes                             |
|-------|----------------|--------------------|-------------------------------------------|
| 1     | Lead Vocals    | SM58 to Processor  | Boom stand, processor provides XLR output |
| 2     | Ukulele        | DI XLR (Processor) | Routes through processor                  |
| 3     | Guitar         | SM57               | Short boom                                |
| 4     | Backing Vocals | SM58               | Boom stand                                |
| 5     | Bass Guitar    | DI XLR             | XLR Line out on amp                       |
| 6     | Kick           | Beta 52            | Short boom                                |
| 7     | Snare          | SM57               | Tall or Short boom                        |
| 8     | High Hats      | SM57               | Any stand                                 |
| 9     | Drum Overhead  | Sm Condensor       | Tall boom                                 |
| 10    | Tom 1          | Dynamic            | Rim clip work best due to rack            |
| 11    | Tom 2          | Dynamic            | Rim clip work best due to rack            |
| 12    | Tom 3          | Dynamic            | Rim clip work best due to rack            |
| 13    | Floor Tom      | Dynamic            | Rim clip or any stand                     |
|       |                |                    |                                           |

**Notes:** Lead Vocal mic & Ukulele route through vocal processor giving both an XLR DI. We will provide vocal mic and boom stand. Mic drums as appropriate, we can provide some mic's if desired.

| Monitor | Player   | Mix                                                                       | Priority |
|---------|----------|---------------------------------------------------------------------------|----------|
| Α       | Brittany | Lead Vocals, Ukulele, Guitar, Bass, Kick (more Lead Vocal)                | 1        |
| В       | Dallas   | Lead Vocals, Ukulele, Guitar, Bass, Kick (more Guitar and Backing Vocals) | 2        |
| C       | Reid     | Lead Vocals, Ukulele, Guitar, Bass, Kick                                  | 3        |
| D       | Tito     | Lead Vocals, Ukulele, Guitar, Bass, Kick (more Bass)                      | 4        |

**Notes:** For fewer than 4 monitors / monitor mixes follow priority column for both placement and mixes. Drummer can provide and use in ear monitors if given 3.5mm (1/8") TRS feed (wired) or wireless pack.