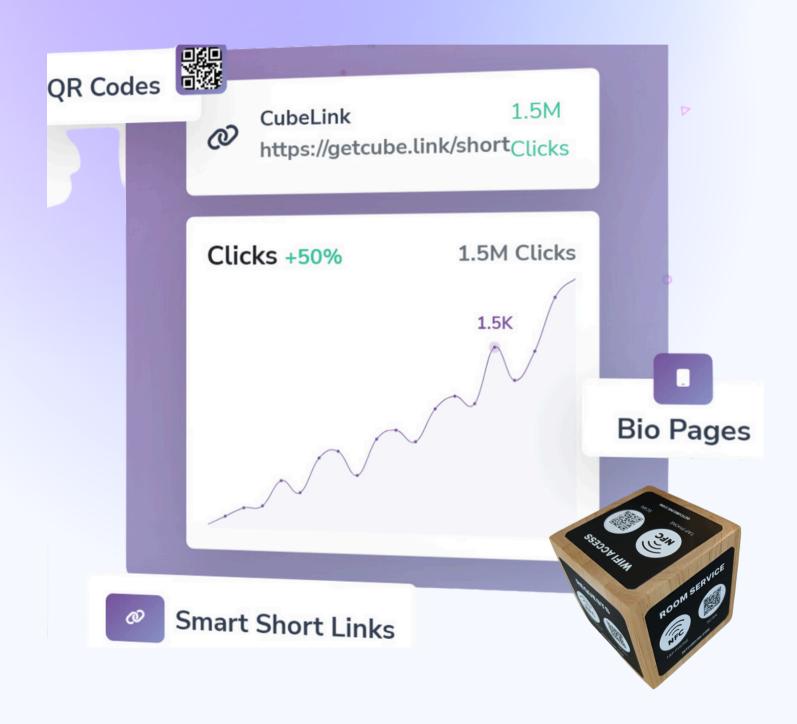

# Link & Bio Tools

One Cube with short links, infinite possibilities

CubeLink Integrated Digital QR & WhatsApp Order Platform

# New dual NFC & QR integration

Tap into the power of NFC & QR technology and discover a whole new level of simplicity and efficiency with our link & bio tools.