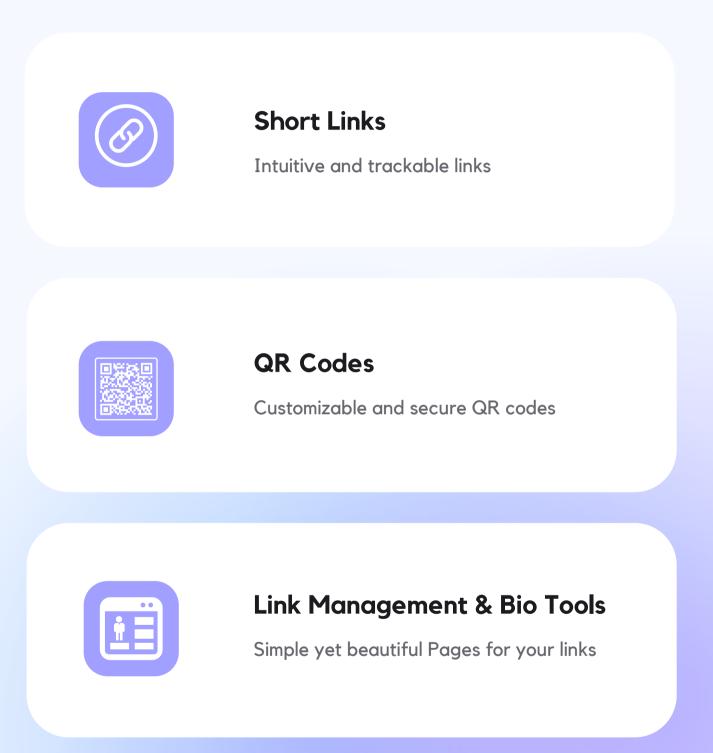

# Link & Bio Tools

One Cube with short links, infinite possibilities

CubeLink Integrated Digital QR & WhatsApp Order Platform

### How CubeLink works

- CubeLink is preprogrammed
- CubeLink is placed on tabels or counters
- Customers tap their phone with NFC or scan QR code

- Customers can access any link or social media
- Customers can order food via our QR Menu
- Customers can send any request via our forms to WhatsApp, Line Chat Group or Telegram

- Comes with online QR Menus
- Ordering delivery web app
- Integrated with WhatsApp,Line,Google Forms
- Amazing link & bio tools to for control & marketing