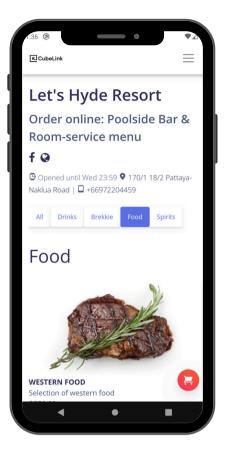

# Your own digital dining menu or store

Easily create digital menu, room service menu or online shop with our CubeLink integration.

#### **Connect to menus**

CubeLink revolutionizes the dining experience by enabling customers to instantly connect with your services through a simple tap.