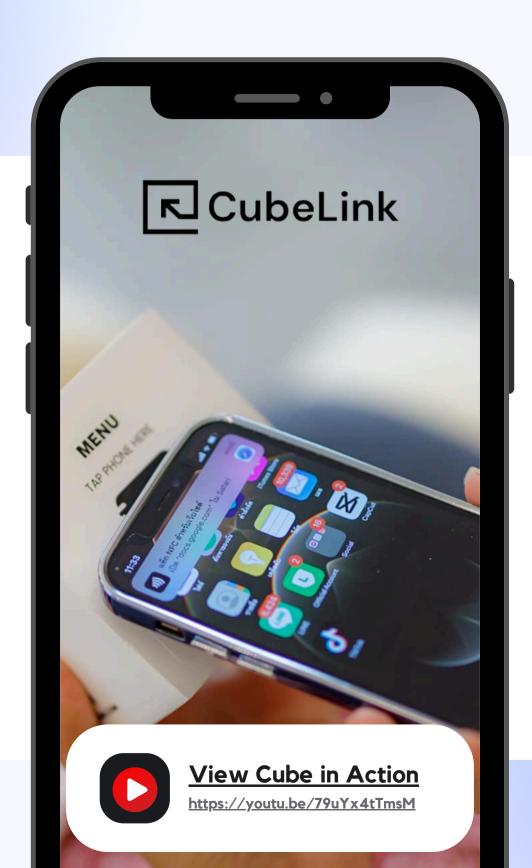

#### **Introducing: Your Cube**

# A revolutionary mobile app-like experience!

Elevate customer service like never before with Your Cube! With just a simple phone tap, you can unlock a world of convenience and efficiency.





### How CubeLink works

- CubeLink is preprogrammed
- CubeLink is placed on tabels or counters
- Customers tap their phone with NFC or scan QR code



- Customers can access any link or social media
- Customers can order food via our QR Menu
- Customers can send any request via our forms to WhatsApp, Line Chat Group or Telegram



# Scan, order, chat: experience redefined

Thanks to our cutting- edge CubeLinks NFC & QR technology you can enjoy instant, app-like solutions that will elevate your customer service experience to new heights.

- Comes with online QR Menus
- Ordering delivery web app
- Integrated with WhatsApp,Line,Google Forms
- Amazing link & bio tools to for control & marketing



### Benefits

#### Restaurants and businesses can benefit greatly from CubeLink for several reasons

Overall, CubeLink offers restaurants and businesses a comprehensive solution to improve customer service, increase efficiency, and adapt to the c