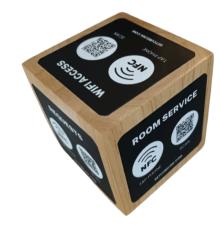

### How CubeLink works

- CubeLink is preprogrammed
- CubeLink is placed on tabels or counters
- Customers tap their phone with NFC or scan QR code

- Customers can access any link or social media
- Customers can order food via our QR Menu
- Customers can send any request via our forms to WhatsApp, Line Chat Group or Telegram

## CubeLink Cube

ORDER NOW

**Unit Price:** 5: \$890 10: \$790 50: \$690

**Dimension:** 7.5 x 7.5cm (3 inches)

Include: 5 x Sides QR Code / NFC Links & QR Menu

**Color Options:** Natural Wood / Custom: Black / White