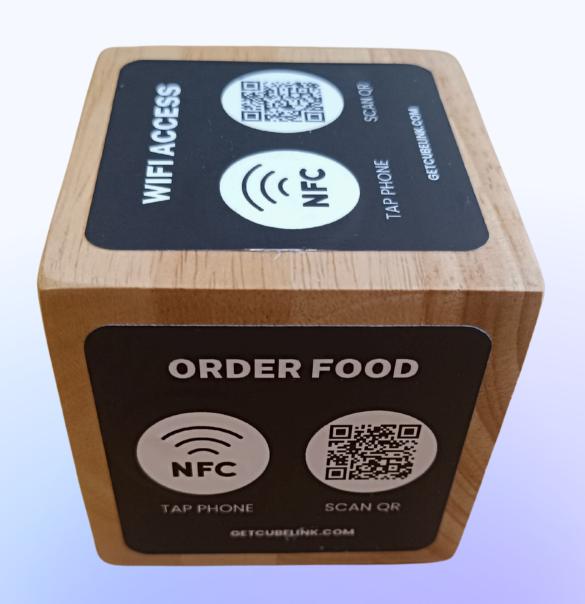

### How CubeLink works

- CubeLink is preprogrammed
- CubeLink is placed on tabels or counters
- Customers tap their phone with NFC or scan QR code

- Customers can access any link or social media
- Customers can order food via our QR Menu
- Customers can send any request via our forms to WhatsApp, Line Chat Group or Telegram

# Scan, order, chat: experience redefined

Thanks to our cutting- edge CubeLinks NFC & QR technology you can enjoy instant, app-like solutions that will elevate your customer service experience to new heights.

#### **Connect to menus**

CubeLink revolutionizes the dining experience by enabling customers to instantly connect with your services through a simple tap.

#### **Connect to WiFi**

Imagine never having to type a WiFi password again. With CubeLink's contactless tap & share technology, say goodbye to the frustration of passwords.