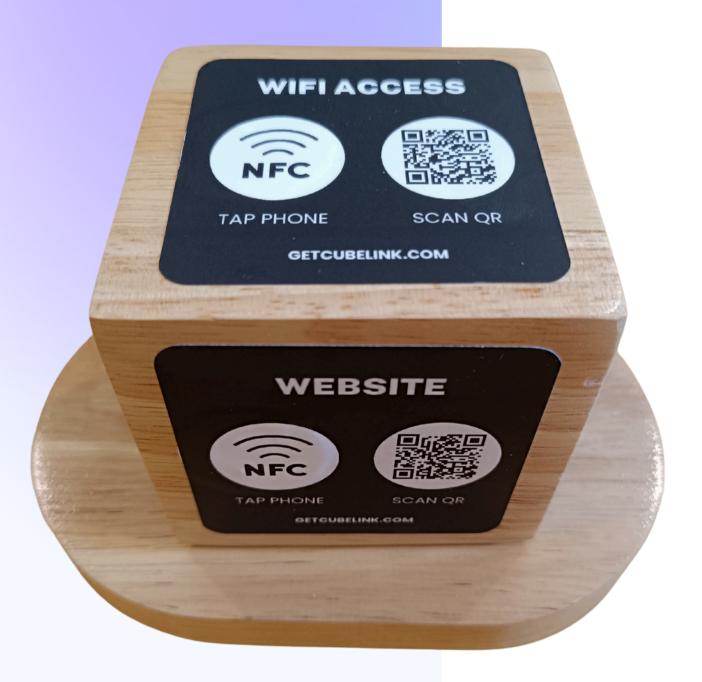

#### **Connect to WiFi**

Imagine never having to type a WiFi password again. With CubeLink's contactless tap & share technology, say goodbye to the frustration of passwords.

#### **Connect to menus**

CubeLink revolutionizes the dining experience by enabling customers to instantly connect with your services through a simple tap.

## CubeLink Cube

ORDER NOW

**Unit Price:** 5: \$890 10: \$790 50: \$690

**Dimension:** 7.5 x 7.5cm (3 inches)

Include: 5 x Sides QR Code / NFC Links & QR Menu

**Color Options:** Natural Wood / Custom: Black / White