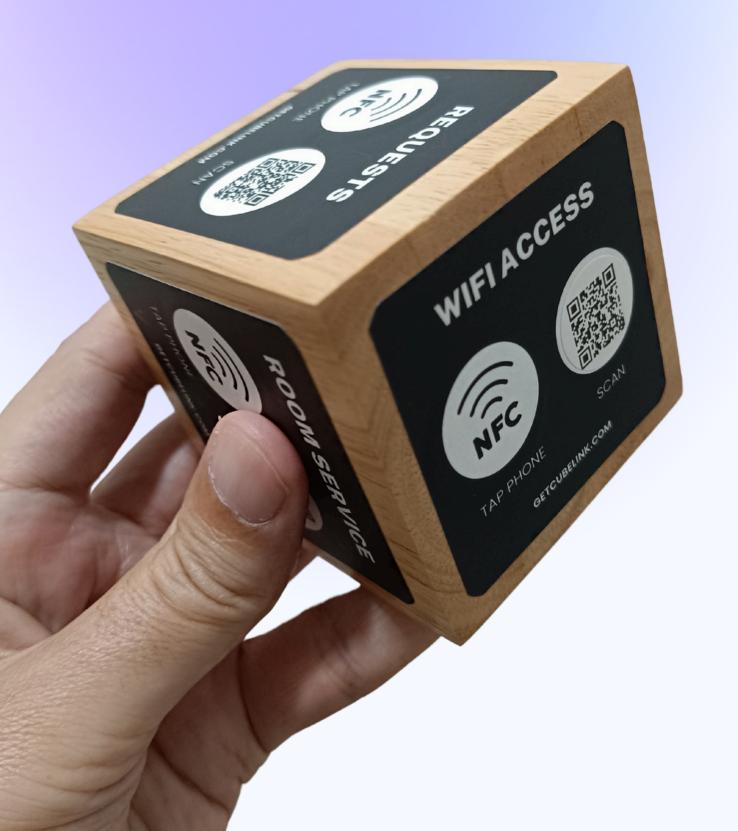

### How CubeLink works

- CubeLink is preprogrammed
- CubeLink is placed on tabels or counters
- Customers tap their phone with NFC or scan QR code

- Customers can access any link or social media
- Customers can order food via our QR Menu
- Customers can send any request via our forms to WhatsApp, Line Chat Group or Telegram

#### **Connect to WiFi**

Imagine never having to type a WiFi password again. With CubeLink's contactless tap & share technology, say goodbye to the frustration of passwords.

#### Connect to chat

Connect customers requests to your team's WhatsApp or Line chat instantly. CubeLink integrates with our integrated request forms and online menus.