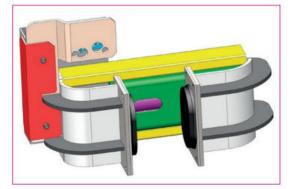

## QP 27

Pliers with fixed pads for extraction/driving for gripping concrete/iron poles. Interchangeable pads for special uses (plant extraction, vineyards, etc.)

Grip with fixed buffers for the extraction and the driving of concrete/iron posts. Interchangeable buffers for special needs (extraction of plants, vineyards and so on.)

Clamp with fixed silemblocs for extracting and driving concrete and iron piles. Interchangeable silemblocs for special works (extraction of plants, vineyards etc.)

Grapples with fixed buffers for the extraction and driving of concrete and iron piles. Interchangeable buffers for special work (extraction of plants, vineyards, etc.)