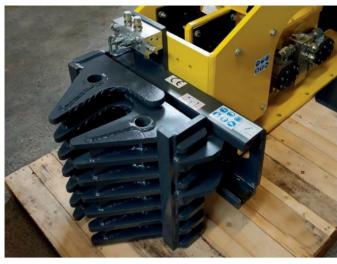

#### QP 39

Pliers for gripping wooden poles. Reinforced model 20 mm thick. For IP 5x series.

Grips for wood posts. Reinforced model with thickness 20 mm. For IP 5x series.

Clamp for wooden piles. Reinforced model with thickness 20 mm. For IP 5x series.

Gripper for wooden posts. Reinforced model with a thickness of 20 mm. For IP 5x series.

QP 27

QP 28

QP 36

QP 39

**TECHNICAL CHARACTERISTICS** •

TECHNICAL DETAILS • TECHNICAL DATA •

AL DATA • TECH