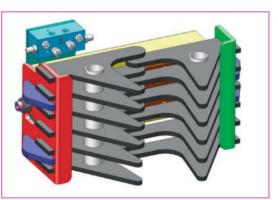

### QP 36

Pliers for gripping wooden poles. For IP 2x and 3x series.

Grips for wood posts. For IP 2x and 3x series.

Clamp for wooden piles. For IP 2x and 3x series.

Gripper for wooden posts. For series IP 2x and 3x.