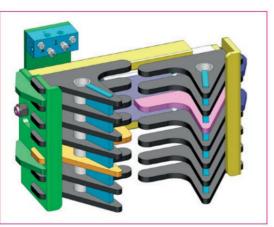

#### QP 39

Pliers for gripping wooden poles. Reinforced model 20 mm thick. For IP 5x series.

Grips for wood posts. Reinforced model with thickness 20 mm. For IP 5x series.

Clamp for wooden piles. Reinforced model with thickness 20 mm. For IP 5x series.

Gripper for wooden posts. Reinforced model with a thickness of 20 mm. For IP 5x series.

QP 27

QP 28

QP 36

QP 39

**TECHNICAL CHARACTERISTICS** •

TECHNICAL DETAILS • TECHNICAL DATA •

AL DATA • TECH