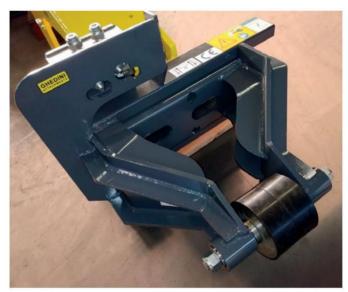

#### QP 28

Revolving pad gripper with bearing guide for gripping concrete/iron poles.

Grips with rotating buffers and sliding bearings for concrete/ iron posts.

Clamp with pivoting silemblocs and bearing guide for concrete and iron piles.

Gripper with rotary buffers and bearing guide for concrete and iron piles.