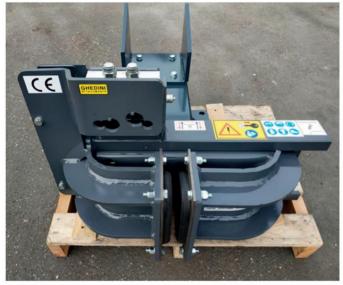

## QP 27

Pliers with fixed pads for extraction/driving for gripping concrete/iron poles. Interchangeable pads for special uses (plant extraction, vineyards, etc.)

Grip with fixed buffers for the extraction and the driving of concrete/iron posts. Interchangeable buffers for special needs (extraction of plants, vineyards and so on.)

Clamp with fixed silemblocs for extracting and driving concrete and iron piles. Interchangeable silemblocs for special works (extraction of plants, vineyards etc.)

Grapples with fixed buffers for the extraction and driving of concrete and iron piles. Interchangeable buffers for special work (extraction of plants, vineyards, etc.)