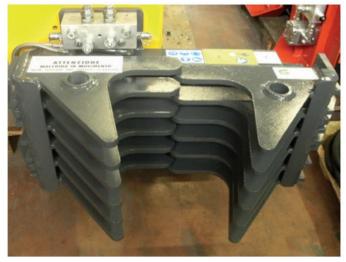

### QP 36

Pliers for gripping wooden poles. For IP 2x and 3x series.

Grips for wood posts. For IP 2x and 3x series.

Clamp for wooden piles. For IP 2x and 3x series.

Gripper for wooden posts. For series IP 2x and 3x.

#### QP 39

Pliers for gripping wooden poles. Reinforced model 20 mm thick. For IP 5x series.

Grips for wood posts. Reinforced model with thickness 20 mm. For IP 5x series.

Clamp for wooden piles. Reinforced model with thickness 20 mm. For IP 5x series.

Gripper for wooden posts. Reinforced model with a thickness of 20 mm. For IP 5x series.

QP 27

QP 28

QP 36

QP 39

**TECHNICAL CHARACTERISTICS** •

TECHNICAL DETAILS • TECHNICAL DATA •

AL DATA • TECH