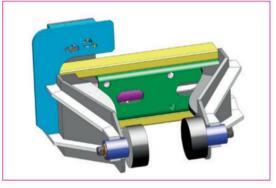

#### QP 28

Revolving pad gripper with bearing guide for gripping concrete/iron poles.

Grips with rotating buffers and sliding bearings for concrete/ iron posts.

Clamp with pivoting silemblocs and bearing guide for concrete and iron piles.

Gripper with rotary buffers and bearing guide for concrete and iron piles.