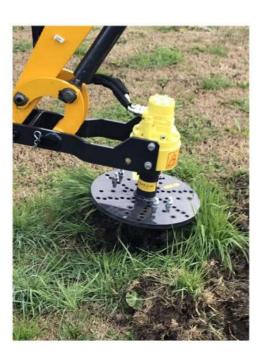

## Rotany/hacrows/SHR+Décibécumeur

rotatif\$HRHDrehendeFräseSHRe SHR

The private autic rotary lear to with suitable dorum with three so the rotary learness to eleach with in diffry: operating machinese This application was bornt precisely from the ineed to till the sold and uproots ce weeds ans shall weeds essità di dissodare il terreno ed estirpare erbe o piccoli arbusti infestanti. Possibility of dateral connection. Specially designed for one The The The series augest be addived a serie TA-TB-TK.

The hydraulic hotating harrow is designed to move the soil in the searce with a tale more in the control of the diffficulttoreachwithbulkihrbnabhinesolchispartisullariactionisirequinedictionitiple situationisirequinedictionitiple situationisire teveling of softwell in inatiling dead grassor wheels the analysis of weeds. It can be fitted sidely. Suitable to four augerdrive units TeAuTB: TKseTiBs.TK series.

The légitraulion entany coultivation is esuitable forteanthin poing lie than dito-reach a reas with the beautyes diálibilhesyd This applicationewas ordatedsbasedles, the need too bleat ithe gréwédand public iveledso pésmali shules défricher le terrain et arracher les mauvais herbes ou petits arbustes. Possibilité d'une platine avec attache latéral. Apte pour nos tarières série TA-TB-TK.

Die hydraulische drehende Fräse ist geeignet für Erdbewegungen in schwer mit großen The hydraulic rotating millissuitable for ear thing wing in a reasing rotating each with large Backeines. The our goes of this according to the hydraulic rotating millissuitable for ear things a reasing in a reasing millissuitable for ear things with a reasing millissuitable for ear things eradicallingehalmkubweedseorlsmallesatubsidPossibilityuobborizontalehdoling, von horizontaler Aufnahme. Suitable for iou wearth a ligetoseries TA-TB-TAK.TB-TK.

| Modello | Imbocco esagonale  | Diametro disco     | Spessore disco    | Numero denti      | Peso    | Trivella consigliata  |
|---------|--------------------|--------------------|-------------------|-------------------|---------|-----------------------|
| Model   | Hexagonal shaft    | Disc Diameter      | Disc Thickness    | Number of teeth   | Weight  | Recommended auger     |
| Modèle  | Clé hexagonale     | Diamètre du disque | Epaisseur du disq | ue Num. des dents | Poids   | Tarière conseillée    |
| Modell  | Hexagon. Schlüssel | Scheibedurchmesser | Scheibedicke      | Zahnmenge         | Gewicht | Empfohlener Erdbohrer |
|         | [mm]               | [mm]               | [mm]              | n.                | [kg]    |                       |
| SHR 30  | 50                 | 320                | 20                | 3                 | 21      | TA                    |
| SHR 50  | 50                 | 540                | 20                | 6                 | 50      | ТВ                    |
| SHR 70  | 70                 | 540                | 20                | 6                 | 50      | TK                    |