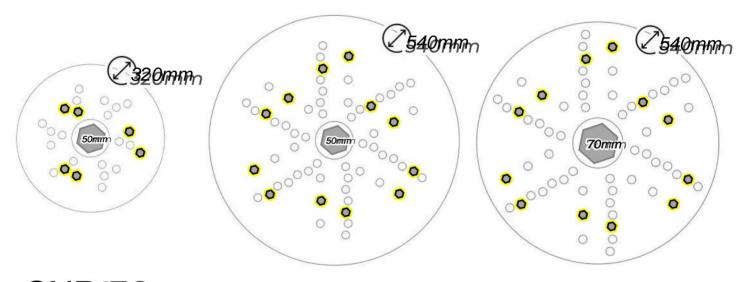

| Modello | Imbocco esagonale  | Diametro disco     | Spessore disco    | Numero denti      | Peso    | Trivella consigliata  |
|---------|--------------------|--------------------|-------------------|-------------------|---------|-----------------------|
| Model   | Hexagonal shaft    | Disc Diameter      | Disc Thickness    | Number of teeth   | Weight  | Recommended auger     |
| Modèle  | Clé hexagonale     | Diamètre du disque | Epaisseur du disq | ue Num. des dents | Poids   | Tarière conseillée    |
| Modell  | Hexagon. Schlüssel | Scheibedurchmesser | Scheibedicke      | Zahnmenge         | Gewicht | Empfohlener Erdbohrer |
|         | [mm]               | [mm]               | [mm]              | n.                | [kg]    |                       |
| SHR 30  | 50                 | 320                | 20                | 3                 | 21      | TA                    |
| SHR 50  | 50                 | 540                | 20                | 6                 | 50      | ТВ                    |
| SHR 70  | 70                 | 540                | 20                | 6                 | 50      | TK                    |

Example of recoming ended to be to learn the learning of the complete for the commended to be the learning of the complete for the commended to be the learning of the learnin

SHR3500 silent.320mm

SHR5500 silent, 540mmm SHR700 silent, 540mmm