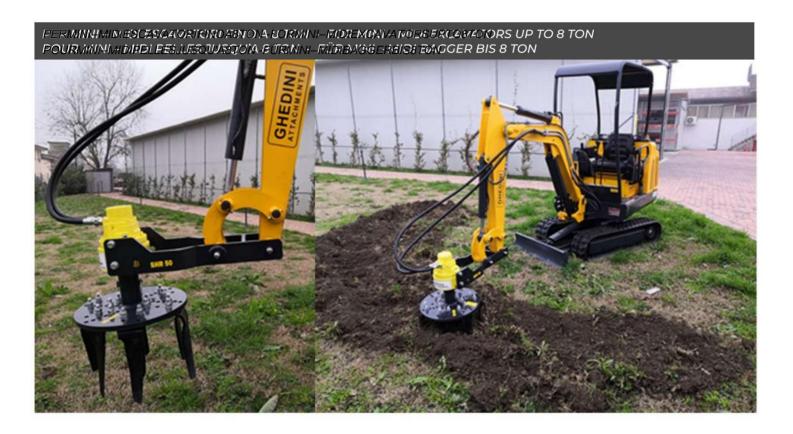

## Rotany/hacrows/SHR+Décibécumeur

rotatif\$HRHDrehendeFräseSHRe SHR

The private autic rotary lear to with suitable dorum with three so the rotary learness to eleach with in diffry: operating machinese This application was bornt precisely from the ineed to till the sold and uproots ce weeds ans shall weeds essità di dissodare il terreno ed estirpare erbe o piccoli arbusti infestanti. Possibility of dateral connection. Specially designed for one The The The series augest be addived a serie TA-TB-TK.

The hydraulic hotating harrow is designed to move the soil in the searce with a tale more in the control of the diffficulttoreachwithbulkihrbnabhinesolchispartisullariactionisirequinedictionitiple situationisirequinedictionitiple situationisire teveling of softwell in inatiling dead grassor wheels the analysis of weeds. It can be fitted sidely. Suitable to four augerdrive units TeAuTB: TKseTiBs.TK series.

The légitraulion entany coultivation is esuitable forteanthin poing lie than dito-reach a reas with the beautyes diálibilhesyd This applicationewas ordatedsbasedles, the need too bleat ithe gréwédand public iveledso pésmali shules défricher le terrain et arracher les mauvais herbes ou petits arbustes. Possibilité d'une platine avec attache latéral. Apte pour nos tarières série TA-TB-TK.

Die hydraulische drehende Fräse ist geeignet für Erdbewegungen in schwer mit großen The hydraulic rotating millissuitable for ear thing wing in a reasing rotating each with large Backeines. The our goes of this according to the hydraulic rotating millissuitable for ear things a reasing in a reasing millissuitable for ear things with a reasing millissuitable for ear things eradicallingehalmkubweedseorlsmallesatubsidPossibilityuobborizontalehdoling, von horizontaler Aufnahme. Suitable for iou wearth a ligetoseries TA-TB-TAK.TB-TK.