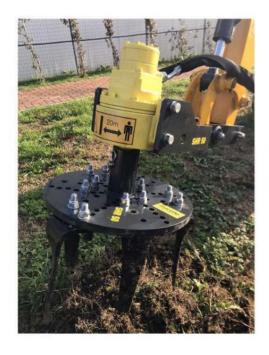

## Rotany/hacrows/SHR+Décibécumeur

rotatif\$HRHDrehendeFräseSHRe SHR

The private autic rotary lear to with suitable dorum with three so the rotary learness to eleach with in diffry: operating machinese This application was bornt precisely from the ineed to till the sold and uproots ce weeds ans shall weeds essità di dissodare il terreno ed estirpare erbe o piccoli arbusti infestanti. Possibility of dateral connection. Specially designed for one The The The series augest be addived a serie TA-TB-TK.

The hydraulic hotating harrow is designed to move the soil in the searce with a tale more in the control of the diffficulttoreachwithbulkihrbnabhinesolchispartisullariactionisirequinedictionitiple situationisirequinedictionitiple situationisire teveling of softwell in inatiling dead grassor wheels the analysis of weeds. It can be fitted sidely. Suitable to four augerdrive units TeAuTB: TKseTiBs.TK series.