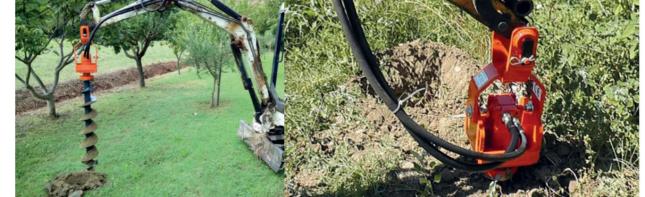

#### Our **WD Hydraulic Heads** have been studied specially for mini excavators with operating weight up to 2 tons. With

standard double joint, made-to-measure attachment to the arm and relative pin, tips of different lengths and diameters, also on request.

## Our Auger Drive Units WD are suitable for mini excavators with a weight up to 2 tons.

With double articulation, coupling to the excavator arm according to its specific measures, auger bits with different lengths and diameters.

Our **WD** Augers are suitable for mini excavators up to 2 tons. With double articulation, attachment to the arm according to the measurements of the mini excavator, tendrils with different diameters and lengths.

 Our
 auger
 WD
 are suitable for mini excavators up to 2 tons.

 With double articulation, reception according to the dimensions of the excavator arm, augers of different diameters and lengths.