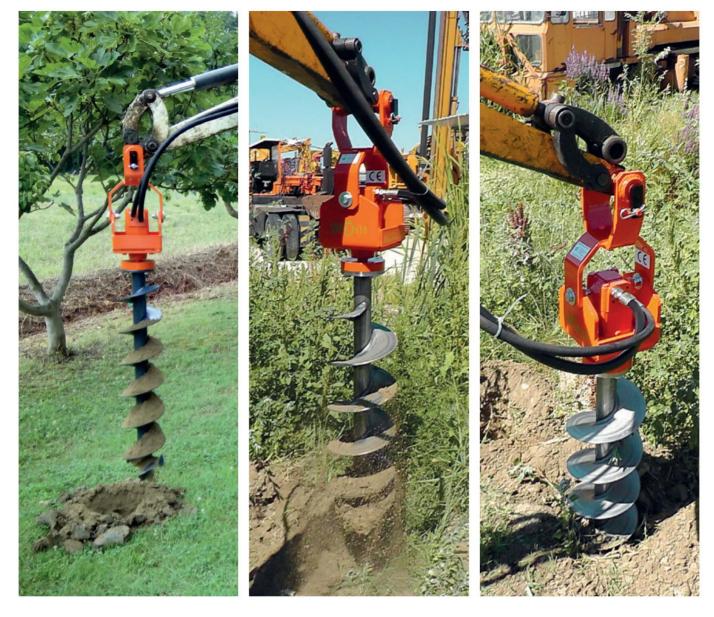

#### Our **WD Hydraulic Heads** have been studied specially for mini excavators with operating weight up to 2 tons. With

standard double joint, made-to-measure attachment to the arm and relative pin, tips of different lengths and diameters, also on request.

## Our Auger Drive Units WD are suitable for mini excavators with a weight up to 2 tons.

With double articulation, coupling to the excavator arm according to its specific measures, auger bits with different lengths and diameters.

Our **WD** Augers are suitable for mini excavators up to 2 tons. With double articulation, attachment to the arm according to the measurements of the mini excavator, tendrils with different diameters and lengths.

 Our
 auger
 WD
 are suitable for mini excavators up to 2 tons.

 With double articulation, reception according to the dimensions of the excavator arm, augers of different diameters and lengths.