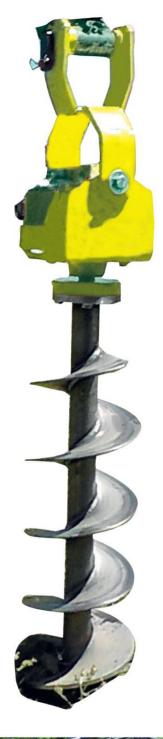

# WD 01

FOR MINI EXCAVATORS UP TO 2 TON • FOR MINI EXCAVATORS UP TO 2 TONNES • FOR MINI EXCAVATORS UP TO 2 TONS FOR MINI EXCAVATOR UP TO 2 METRIC TONS

CE

#### Our **WD Hydraulic Heads** have been studied specially for mini excavators with operating weight up to 2 tons. With

standard double joint, made-to-measure attachment to the arm and relative pin, tips of different lengths and diameters, also on request.

## Our Auger Drive Units WD are suitable for mini excavators with a weight up to 2 tons.

With double articulation, coupling to the excavator arm according to its specific measures, auger bits with different lengths and diameters.

Our **WD** Augers are suitable for mini excavators up to 2 tons. With double articulation, attachment to the arm according to the measurements of the mini excavator, tendrils with different diameters and lengths.

 Our
 auger
 WD
 are suitable for mini excavators up to 2 tons.

 With double articulation, reception according to the dimensions of the excavator arm, augers of different diameters and lengths.