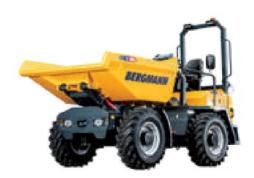

### For small and medium-sized construction sites

As a leader in the compact dumper segment for generations, Bergmann offers three compact dumper models with the C805s, C807s and C810s. What they have in common: Their compact dimensions offer maximum flexibility on small and medium-sized construction sites. The newly developed operator's platform provides a clear view of the work area over the short rear. The ROPS roll bar of the 805s increases safety and the full cab of the 807s and 810s increases driving comfort even in adverse terrain and weather conditions. All three vehicle models are equipped with low-consumption and low-emission Stage V engines. As an alternative to the rounded body, the Bergmann C807s is also available with a three-way tipping platform.

# **COMPACT DUMPER**

up to 9 tons payload

Manoeuvrable and space-saving

| payload                          | 4.500 kg | 6.000 kg | 9.000 kg |
|----------------------------------|----------|----------|----------|
| Loading volume deleted           | 1,9 m³   | 2,5 m³   | 3,8 m³   |
| loading volume heaped            | 2,6 m³   | 3,6 m³   | 4,8 m³   |
| overall length                   | 4.256 mm | 5.008 mm | 5.399 mm |
| overall width                    | 1.800 mm | 2.043 mm | 2.420 mm |
| Headroom without rotating beacon | 2.765 mm | 2.950 mm | 3.050 mm |
| engine power                     | 53 kW    | 55 kW    | 74 kW    |
| weight empty                     | 3.450 kg | 4.900 kg | 6.100 kg |