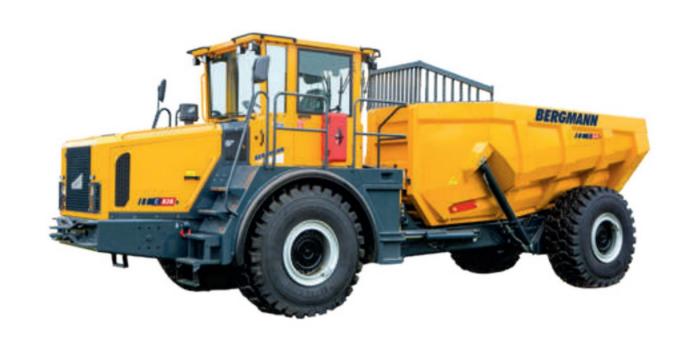

# **RAD-DUMPER XL**

up to 25 tons payload

## Robust and safe

| 25.000 kg |
|-----------|
| 15,0 m³   |
| 9.316 mm  |
| 2.870 mm  |
| 3.353 mm  |
| 186 kW    |
| 19.250 kg |
|           |

The C828s shows what it can do in tunnel construction projects and in the quarry.

The vehicle's low center of gravity ensures a particularly high level of stability.

## No-frills design. Convincing performance.

Whether in tunnel construction projects, in the quarry, in infrastructure construction or in demolition

- the robust Bergmann Dumper C828s is a real workhorse. The articulated 2-axle vehicle impresses with a 260 hp engine and high payload. Its rotatable driver's platform allows driving speeds of 40 km/h forwards and 35 km/h backwards with the best overview – and therefore safety – for the driver.