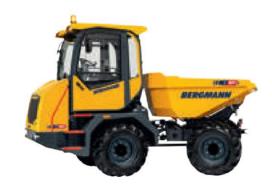

## The right equipment for every application

The C815s wheel dumper shows that efficient work, off-road mobility, driving comfort and safety go together perfectly. On the construction site, it masters the challenges of everyday life with ease. The C815s offers the driver optimal conditions for concentrated work. The rotatable operator's platform (optional) provides the best overview both forwards and backwards. The interior of the air-conditioned driver's cab impresses with high-quality equipment.