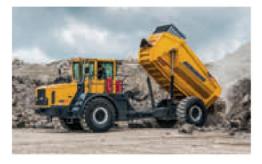

## The right equipment for every application

The C815s wheel dumper shows that efficient work, off-road mobility, driving comfort and safety go together perfectly. On the construction site, it masters the challenges of everyday life with ease. The C815s offers the driver optimal conditions for concentrated work. The rotatable operator's platform (optional) provides the best overview both forwards and backwards. The interior of the air-conditioned driver's cab impresses with high-quality equipment.

# **RAD-DUMPER XL**

up to 25 tons payload

## Robust and safe

| 25.000 kg |
|-----------|
| 15,0 m³   |
| 9.316 mm  |
| 2.870 mm  |
| 3.353 mm  |
| 186 kW    |
| 19.250 kg |
|           |

The C828s shows what it can do in tunnel construction projects and in the quarry.

The vehicle's low center of gravity ensures a particularly high level of stability.

## No-frills design. Convincing performance.

Whether in tunnel construction projects, in the quarry, in infrastructure construction or in demolition

- the robust Bergmann Dumper C828s is a real workhorse. The articulated 2-axle vehicle impresses with a 260 hp engine and high payload. Its rotatable driver's platform allows driving speeds of 40 km/h forwards and 35 km/h backwards with the best overview – and therefore safety – for the driver.