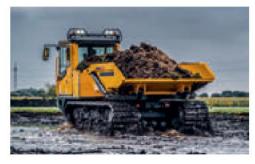

# Strong on everyone underground

The track dumper C912s does its job reliably even in rough terrain.

The power pack on chain scores with high transport capacity, is low in emissions, economical in consumption and offers maximum safety Ness. Two hydrostatic drive trains with full power at all times, optimal weight distribution in every load condition and the hydraulic parking brake for a guaranteed secure hold even in extreme conditions

Inclines make almost any terrain accessible. The distribution of the weight along the tracks also reduces the ground pressure significantly and

protects the subsoil.

The C912s is safe, quick and gentle on the ground, even on difficult ground.

# TRACK DUMPER

up to 10 tons payload

## All-terrain and economical