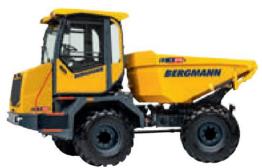

## Robust and safe

| 25.000 kg |
|-----------|
| 15,0 m³   |
| 9.316 mm  |
| 2.870 mm  |
| 3.353 mm  |
| 186 kW    |
| 19.250 kg |
|           |

The C828s shows what it can do in tunnel construction projects and in the quarry.

The vehicle's low center of gravity ensures a particularly high level of stability.

## No-frills design. Convincing performance.

Whether in tunnel construction projects, in the quarry, in infrastructure construction or in demolition

- the robust Bergmann Dumper C828s is a real workhorse. The articulated 2-axle vehicle impresses with a 260 hp engine and high payload. Its rotatable driver's platform allows driving speeds of 40 km/h forwards and 35 km/h backwards with the best overview – and therefore safety – for the driver.