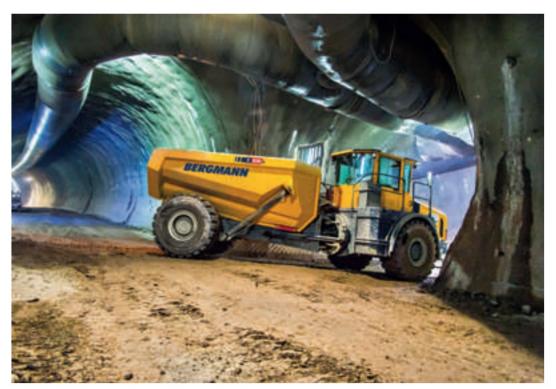

## Robust and safe

| 25.000 kg |
|-----------|
| 15,0 m³   |
| 9.316 mm  |
| 2.870 mm  |
| 3.353 mm  |
| 186 kW    |
| 19.250 kg |
|           |

The C828s shows what it can do in tunnel construction projects and in the quarry.

## No-frills design. Convincing performance.

Whether in tunnel construction projects, in the quarry, in infrastructure construction or in demolition

- the robust Bergmann Dumper C828s is a real workhorse. The articulated 2-axle vehicle impresses with a 260 hp engine and high payload. Its rotatable driver's platform allows driving speeds of 40 km/h forwards and 35 km/h backwards with the best overview – and therefore safety – for the driver.