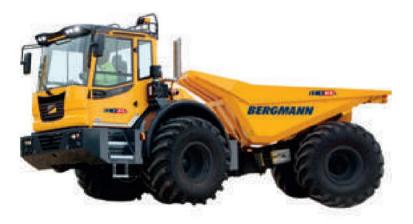

### Heckkipper

| payload                                  | 12.000 kg |
|------------------------------------------|-----------|
| Loading volume deleted                   | 5,0 m³    |
| loading volume heaped                    | 8,0 m³    |
| overall length                           | 6.834 mm  |
| overall width                            | 2.505 mm  |
| Headroom without rotating beacon 3,028 r | nm        |
| engine power                             | 123 kW    |
| weight empty                             | 10.500 kg |
|                                          |           |

## **Round tipper**

| payload                                   | 12.000 kg          |
|-------------------------------------------|--------------------|
| Loading volume deleted                    | 6,3 m³             |
| loading volume heaped                     | 8,0 m <sup>3</sup> |
| overall length                            | 7.129 mm           |
| overall width                             | 2.500 mm           |
| Headroom without rotating beacon 3,028 mm |                    |
| engine power                              | 123 kW             |
| weight empty                              | 11.500 kg          |
| 31                                        |                    |

### Dreiseitenkipper

| payload                                   | 12.000 kg |
|-------------------------------------------|-----------|
| Loading volume deleted                    | 4,2 m³    |
| Load volume heaped                        | 8,0 m³    |
| overall length                            | 7.593 mm  |
| overall width                             | 2.541 mm  |
| Headroom without rotating beacon 3,028 mm |           |
| engine power                              | 123 kW    |
| weight empty                              | 11.250 kg |
|                                           |           |