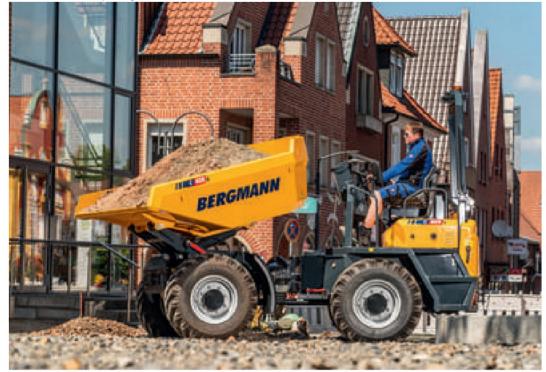

## The right equipment for every application

The C815s wheel dumper shows that efficient work, off-road mobility, driving comfort and safety go together perfectly. On the construction site, it masters the challenges of everyday life with ease. The C815s offers the driver optimal conditions for concentrated work. The rotatable operator's platform (optional) provides the best overview both forwards and backwards. The interior of the air-conditioned driver's cab impresses with high-quality equipment.