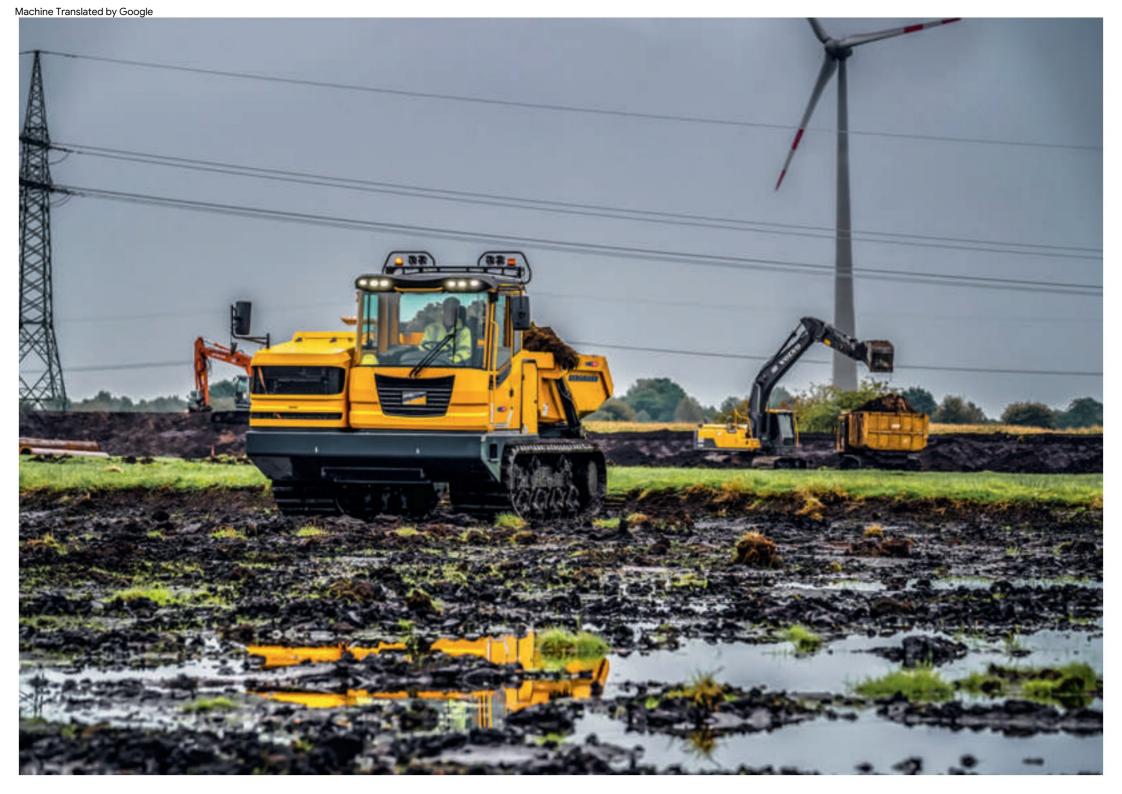

# Strong on everyone underground

The track dumper C912s does its job reliably even in rough terrain.

The power pack on chain scores with high transport capacity, is low in emissions, economical in consumption and offers maximum safety Ness. Two hydrostatic drive trains with full power at all times, optimal weight distribution in every load condition and the hydraulic parking brake for a guaranteed secure hold even in extreme conditions

Inclines make almost any terrain accessible. The distribution of the weight along the tracks also reduces the ground pressure significantly and

protects the subsoil.

The C912s is safe, quick and gentle on the ground, even on difficult ground.

# TRACK DUMPER

up to 10 tons payload

## All-terrain and economical