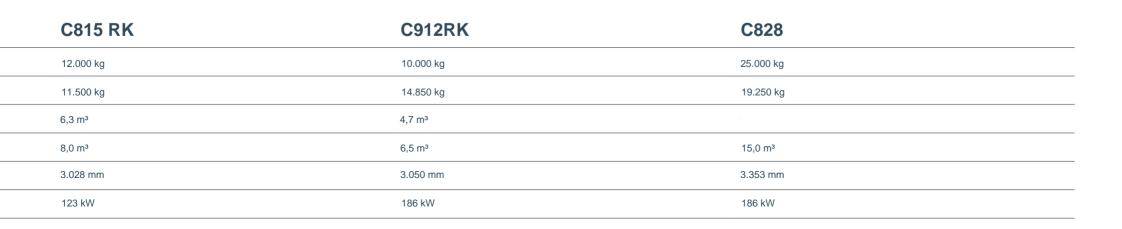

### Heckkipper

| payload                                  | 12.000 kg |
|------------------------------------------|-----------|
| Loading volume deleted                   | 5,0 m³    |
| loading volume heaped                    | 8,0 m³    |
| overall length                           | 6.834 mm  |
| overall width                            | 2.505 mm  |
| Headroom without rotating beacon 3,028 r | nm        |
| engine power                             | 123 kW    |
| weight empty                             | 10.500 kg |
|                                          |           |

## **Round tipper**

| payload                                   | 12.000 kg          |
|-------------------------------------------|--------------------|
| Loading volume deleted                    | 6,3 m³             |
| loading volume heaped                     | 8,0 m <sup>3</sup> |
| overall length                            | 7.129 mm           |
| overall width                             | 2.500 mm           |
| Headroom without rotating beacon 3,028 mm |                    |
| engine power                              | 123 kW             |
| weight empty                              | 11.500 kg          |
| 31                                        |                    |

### Dreiseitenkipper

| payload                                   | 12.000 kg |
|-------------------------------------------|-----------|
| Loading volume deleted                    | 4,2 m³    |
| Load volume heaped                        | 8,0 m³    |
| overall length                            | 7.593 mm  |
| overall width                             | 2.541 mm  |
| Headroom without rotating beacon 3,028 mm |           |
| engine power                              | 123 kW    |
| weight empty                              | 11.250 kg |
|                                           |           |

### Heckkipper

| payload                                   | 10.000 kg |
|-------------------------------------------|-----------|
| Loading volume deleted                    | 4,7 m³    |
| Load volume heaped                        | 6,5 m³    |
| overall length                            | 5.963 mm  |
| overall width                             | 2.900 mm  |
| Headroom without rotating beacon 3,050 mm |           |
| engine power                              | 186 kW    |
| weight empty                              | 14.250 kg |
|                                           |           |

### **Round tipper**

| payload                                   | 10.000 kg |
|-------------------------------------------|-----------|
| Loading volume deleted                    | 4,7 m³    |
| loading volume heaped                     | 6,5 m³    |
| overall length                            | 6.246 mm  |
| overall width                             | 2.900 mm  |
| Headroom without rotating beacon 3,050 mm |           |
| engine power                              | 186 kW    |
| weight empty                              | 14.850 kg |

## Robust and safe

| 25.000 kg |
|-----------|
| 15,0 m³   |
| 9.316 mm  |
| 2.870 mm  |
| 3.353 mm  |
| 186 kW    |
| 19.250 kg |
|           |

The C828s shows what it can do in tunnel construction projects and in the quarry.