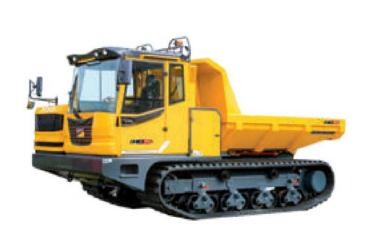

# RAD-DUMPER

with 12 tons payload

## Powerful and flexible

### Heckkipper

| payload                                  | 12.000 kg |
|------------------------------------------|-----------|
| Loading volume deleted                   | 5,0 m³    |
| loading volume heaped                    | 8,0 m³    |
| overall length                           | 6.834 mm  |
| overall width                            | 2.505 mm  |
| Headroom without rotating beacon 3,028 r | nm        |
| engine power                             | 123 kW    |
| weight empty                             | 10.500 kg |
|                                          |           |

## **Round tipper**

| payload                                   | 12.000 kg          |
|-------------------------------------------|--------------------|
| Loading volume deleted                    | 6,3 m³             |
| loading volume heaped                     | 8,0 m <sup>3</sup> |
| overall length                            | 7.129 mm           |
| overall width                             | 2.500 mm           |
| Headroom without rotating beacon 3,028 mm |                    |
| engine power                              | 123 kW             |
| weight empty                              | 11.500 kg          |
| 31                                        |                    |

### Dreiseitenkipper

| payload                                   | 12.000 kg |
|-------------------------------------------|-----------|
| Loading volume deleted                    | 4,2 m³    |
| Load volume heaped                        | 8,0 m³    |
| overall length                            | 7.593 mm  |
| overall width                             | 2.541 mm  |
| Headroom without rotating beacon 3,028 mm |           |
| engine power                              | 123 kW    |
| weight empty                              | 11.250 kg |
|                                           |           |