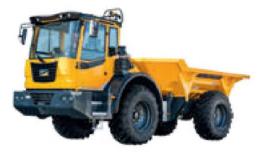

### For small and medium-sized construction sites

As a leader in the compact dumper segment for generations, Bergmann offers three compact dumper models with the C805s, C807s and C810s. What they have in common: Their compact dimensions offer maximum flexibility on small and medium-sized construction sites. The newly developed operator's platform provides a clear view of the work area over the short rear. The ROPS roll bar of the 805s increases safety and the full cab of the 807s and 810s increases driving comfort even in adverse terrain and weather conditions. All three vehicle models are equipped with low-consumption and low-emission Stage V engines. As an alternative to the rounded body, the Bergmann C807s is also available with a three-way tipping platform.

# **COMPACT DUMPER**

up to 9 tons payload

Manoeuvrable and space-saving

| payload                          | 4.500 kg | 6.000 kg | 9.000 kg |
|----------------------------------|----------|----------|----------|
| Loading volume deleted           | 1,9 m³   | 2,5 m³   | 3,8 m³   |
| loading volume heaped            | 2,6 m³   | 3,6 m³   | 4,8 m³   |
| overall length                   | 4.256 mm | 5.008 mm | 5.399 mm |
| overall width                    | 1.800 mm | 2.043 mm | 2.420 mm |
| Headroom without rotating beacon | 2.765 mm | 2.950 mm | 3.050 mm |
| engine power                     | 53 kW    | 55 kW    | 74 kW    |
| weight empty                     | 3.450 kg | 4.900 kg | 6.100 kg |