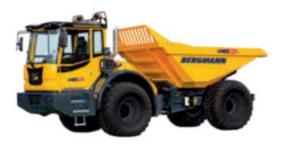

# RAD-DUMPER

with 12 tons payload

## Powerful and flexible

### Heckkipper

| payload                                  | 12.000 kg |
|------------------------------------------|-----------|
| Loading volume deleted                   | 5,0 m³    |
| loading volume heaped                    | 8,0 m³    |
| overall length                           | 6.834 mm  |
| overall width                            | 2.505 mm  |
| Headroom without rotating beacon 3,028 r | nm        |
| engine power                             | 123 kW    |
| weight empty                             | 10.500 kg |
|                                          |           |

## **Round tipper**

| payload                                   | 12.000 kg          |
|-------------------------------------------|--------------------|
| Loading volume deleted                    | 6,3 m³             |
| loading volume heaped                     | 8,0 m <sup>3</sup> |
| overall length                            | 7.129 mm           |
| overall width                             | 2.500 mm           |
| Headroom without rotating beacon 3,028 mm |                    |
| engine power                              | 123 kW             |
| weight empty                              | 11.500 kg          |
| 31                                        |                    |

### Dreiseitenkipper

| payload                                   | 12.000 kg |
|-------------------------------------------|-----------|
| Loading volume deleted                    | 4,2 m³    |
| Load volume heaped                        | 8,0 m³    |
| overall length                            | 7.593 mm  |
| overall width                             | 2.541 mm  |
| Headroom without rotating beacon 3,028 mm |           |
| engine power                              | 123 kW    |
| weight empty                              | 11.250 kg |
|                                           |           |

## The right equipment for every application

The C815s wheel dumper shows that efficient work, off-road mobility, driving comfort and safety go together perfectly. On the construction site, it masters the challenges of everyday life with ease. The C815s offers the driver optimal conditions for concentrated work. The rotatable operator's platform (optional) provides the best overview both forwards and backwards. The interior of the air-conditioned driver's cab impresses with high-quality equipment.