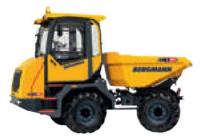

# RAD-DUMPER

with 12 tons payload

## Powerful and flexible

## The right equipment for every application

The C815s wheel dumper shows that efficient work, off-road mobility, driving comfort and safety go together perfectly. On the construction site, it masters the challenges of everyday life with ease. The C815s offers the driver optimal conditions for concentrated work. The rotatable operator's platform (optional) provides the best overview both forwards and backwards. The interior of the air-conditioned driver's cab impresses with high-quality equipment.