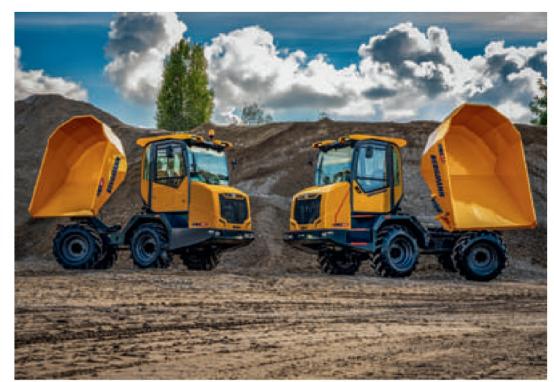

### For small and medium-sized construction sites

As a leader in the compact dumper segment for generations, Bergmann offers three compact dumper models with the C805s, C807s and C810s. What they have in common: Their compact dimensions offer maximum flexibility on small and medium-sized construction sites. The newly developed operator's platform provides a clear view of the work area over the short rear. The ROPS roll bar of the 805s increases safety and the full cab of the 807s and 810s increases driving comfort even in adverse terrain and weather conditions. All three vehicle models are equipped with low-consumption and low-emission Stage V engines. As an alternative to the rounded body, the Bergmann C807s is also available with a three-way tipping platform.

# **COMPACT DUMPER**

up to 9 tons payload

Manoeuvrable and space-saving

| payload                          | 4.500 kg | 6.000 kg | 9.000 kg |
|----------------------------------|----------|----------|----------|
| Loading volume deleted           | 1,9 m³   | 2,5 m³   | 3,8 m³   |
| loading volume heaped            | 2,6 m³   | 3,6 m³   | 4,8 m³   |
| overall length                   | 4.256 mm | 5.008 mm | 5.399 mm |
| overall width                    | 1.800 mm | 2.043 mm | 2.420 mm |
| Headroom without rotating beacon | 2.765 mm | 2.950 mm | 3.050 mm |
| engine power                     | 53 kW    | 55 kW    | 74 kW    |
| weight empty                     | 3.450 kg | 4.900 kg | 6.100 kg |