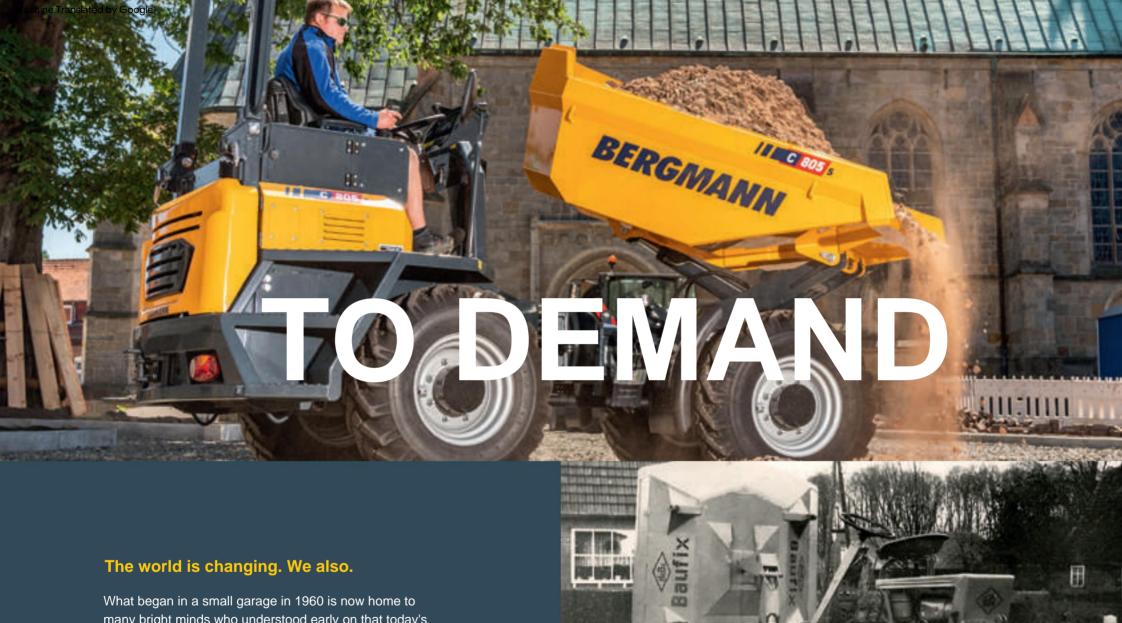

### For small and medium-sized construction sites

As a leader in the compact dumper segment for generations, Bergmann offers three compact dumper models with the C805s, C807s and C810s. What they have in common: Their compact dimensions offer maximum flexibility on small and medium-sized construction sites. The newly developed operator's platform provides a clear view of the work area over the short rear. The ROPS roll bar of the 805s increases safety and the full cab of the 807s and 810s increases driving comfort even in adverse terrain and weather conditions. All three vehicle models are equipped with low-consumption and low-emission Stage V engines. As an alternative to the rounded body, the Bergmann C807s is also available with a three-way tipping platform.

# **COMPACT DUMPER**

up to 9 tons payload

Manoeuvrable and space-saving

| payload                          | 4.500 kg | 6.000 kg | 9.000 kg |
|----------------------------------|----------|----------|----------|
| Loading volume deleted           | 1,9 m³   | 2,5 m³   | 3,8 m³   |
| loading volume heaped            | 2,6 m³   | 3,6 m³   | 4,8 m³   |
| overall length                   | 4.256 mm | 5.008 mm | 5.399 mm |
| overall width                    | 1.800 mm | 2.043 mm | 2.420 mm |
| Headroom without rotating beacon | 2.765 mm | 2.950 mm | 3.050 mm |
| engine power                     | 53 kW    | 55 kW    | 74 kW    |
| weight empty                     | 3.450 kg | 4.900 kg | 6.100 kg |