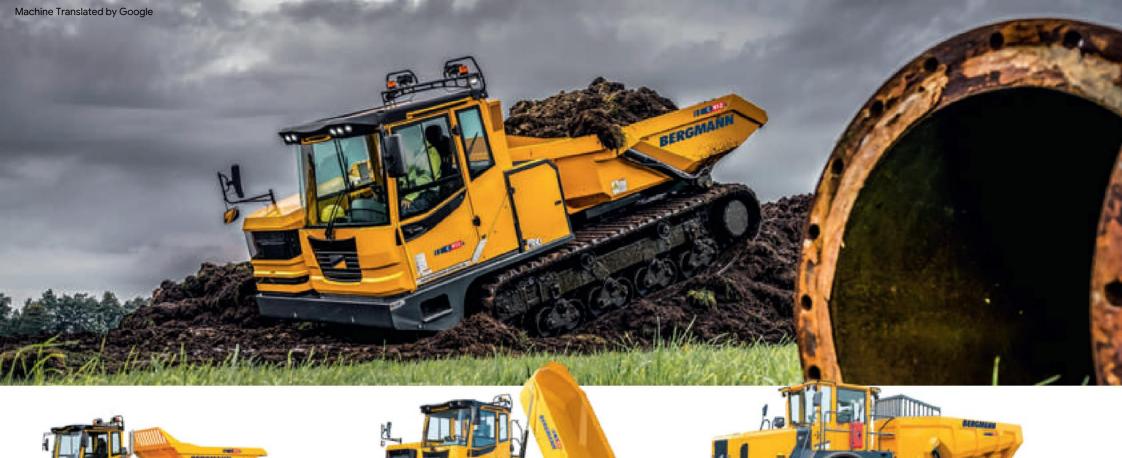

# Strong on everyone underground

The track dumper C912s does its job reliably even in rough terrain.

The power pack on chain scores with high transport capacity, is low in emissions, economical in consumption and offers maximum safety Ness. Two hydrostatic drive trains with full power at all times, optimal weight distribution in every load condition and the hydraulic parking brake for a guaranteed secure hold even in extreme conditions

Inclines make almost any terrain accessible. The distribution of the weight along the tracks also reduces the ground pressure significantly and

protects the subsoil.

The C912s is safe, quick and gentle on the ground, even on difficult ground.