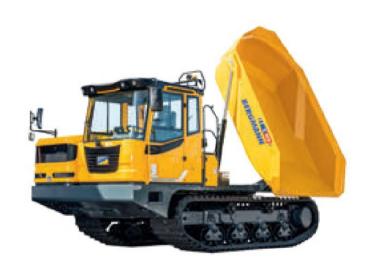

### For small and medium-sized construction sites

As a leader in the compact dumper segment for generations, Bergmann offers three compact dumper models with the C805s, C807s and C810s. What they have in common: Their compact dimensions offer maximum flexibility on small and medium-sized construction sites. The newly developed operator's platform provides a clear view of the work area over the short rear. The ROPS roll bar of the 805s increases safety and the full cab of the 807s and 810s increases driving comfort even in adverse terrain and weather conditions. All three vehicle models are equipped with low-consumption and low-emission Stage V engines. As an alternative to the rounded body, the Bergmann C807s is also available with a three-way tipping platform.

# **COMPACT DUMPER**

up to 9 tons payload

Manoeuvrable and space-saving

| payload                          | 4.500 kg | 6.000 kg | 9.000 kg |
|----------------------------------|----------|----------|----------|
| Loading volume deleted           | 1,9 m³   | 2,5 m³   | 3,8 m³   |
| loading volume heaped            | 2,6 m³   | 3,6 m³   | 4,8 m³   |
| overall length                   | 4.256 mm | 5.008 mm | 5.399 mm |
| overall width                    | 1.800 mm | 2.043 mm | 2.420 mm |
| Headroom without rotating beacon | 2.765 mm | 2.950 mm | 3.050 mm |
| engine power                     | 53 kW    | 55 kW    | 74 kW    |
| weight empty                     | 3.450 kg | 4.900 kg | 6.100 kg |