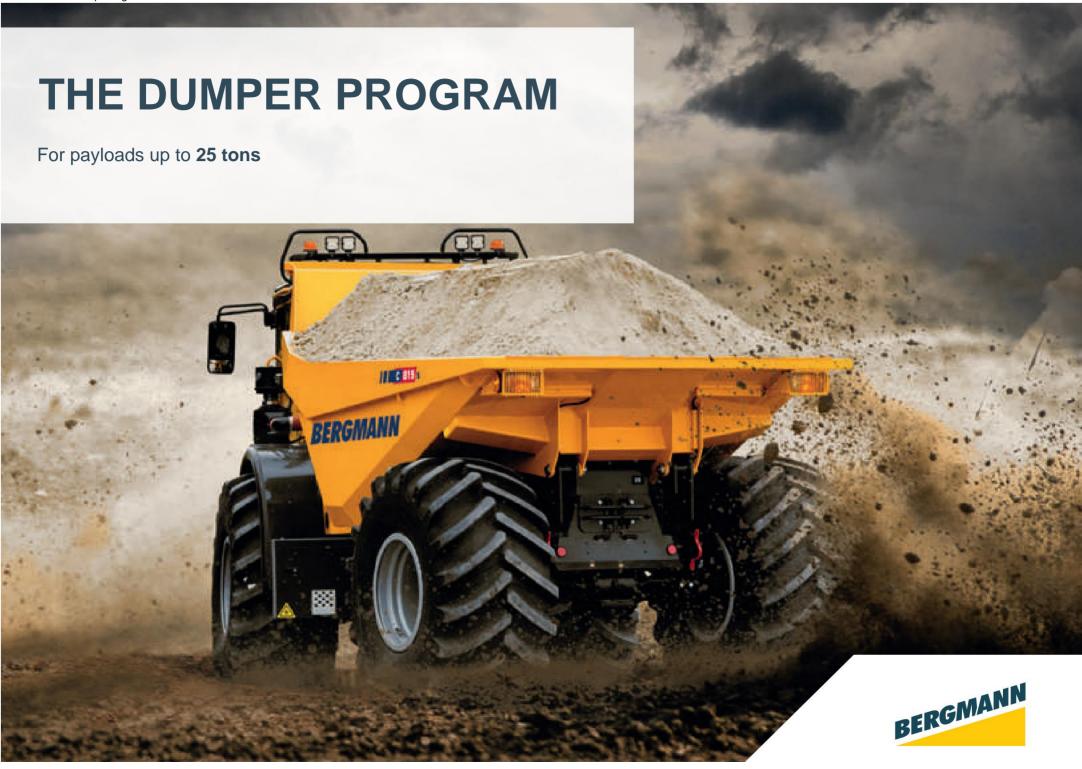

# **BERGMANN DUMPER**

Power is a tradition here.

# **RAD-DUMPER XL**

up to 25 tons payload

## Robust and safe

| 25.000 kg |
|-----------|
| 15,0 m³   |
| 9.316 mm  |
| 2.870 mm  |
| 3.353 mm  |
| 186 kW    |
| 19.250 kg |
|           |

The C828s shows what it can do in tunnel construction projects and in the quarry.