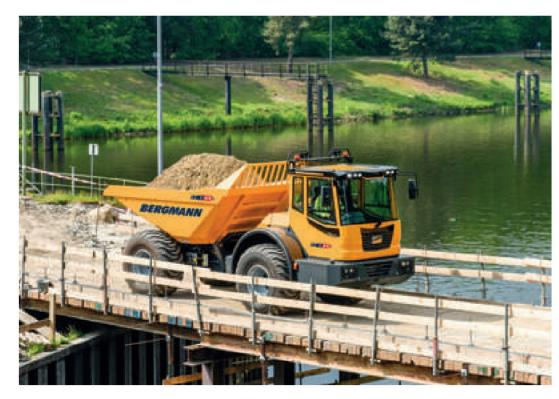

## The right equipment for every application

The C815s wheel dumper shows that efficient work, off-road mobility, driving comfort and safety go together perfectly. On the construction site, it masters the challenges of everyday life with ease. The C815s offers the driver optimal conditions for concentrated work. The rotatable operator's platform (optional) provides the best overview both forwards and backwards. The interior of the air-conditioned driver's cab impresses with high-quality equipment.