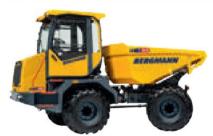

# RAD-DUMPER

with 12 tons payload

## Powerful and flexible

## The right equipment for every application

The C815s wheel dumper shows that efficient work, off-road mobility, driving comfort and safety go together perfectly. On the construction site, it masters the challenges of everyday life with ease. The C815s offers the driver optimal conditions for concentrated work. The rotatable operator's platform (optional) provides the best overview both forwards and backwards. The interior of the air-conditioned driver's cab impresses with high-quality equipment.