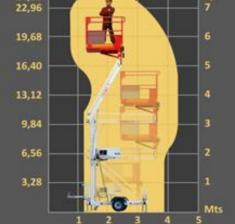

AERIAL TRAILER MOUNTED PLATFORM ARTICULATED FOR WORKING HEIGHTS UP TO 7,5 METER (24,6 FEET)

### **STANDARD MODEL:**

- \* 230 V main power
- \* Visual level for stabilisation
- \* Ball Coupling
- \* Steel basket (1,2 x 0,6)m
- \* Manual stabilizers with safety micro switches
- \* Controls in basket and chassis
- \* Electrohydraulic controls
- \* Emergency lowering from the ground
- \* Semi axle 0,75m wide









### PARMA 7





# PARMA 7 22,96 19,68 16,40











### **Optional accessories**

PARMA7

- 1 Electric outlet in basket
- 2 Spare wheels
- 3 Lighting kit for roads
- 4 Rotating light
- 5 Batteries main power
- 6 Charge indicator for batteries
- 7 Ring coupling
- 8 Descent buzzer
- 9 Hour meter





AERIAL TRAILER MOUNTED PLATFORM ARTICULATED FOR WORKING HEIGHTS UP TO 9,5 METER (31,16 FEET)

- \* 230 V main power
- \* Visual level for stabilisation
- \* Ball Coupling
- \* Steel basket (0,8 x 0,6) m
- \* Manual stabilizers with safety micro switches
- \* Controls in basket and chassis
- \* Proportional hydraulic controls
- \* Emergency lowering from the ground









### Axle on piece



### Semi axle



2



#### PARMA 9 0.60 m Feet 29.52 26.24 MATILSA 22.96 19.68 1.90 m 16.40 72 13.12 9.84 6.56 3.28 4.13 m - 3 2



### **Optional