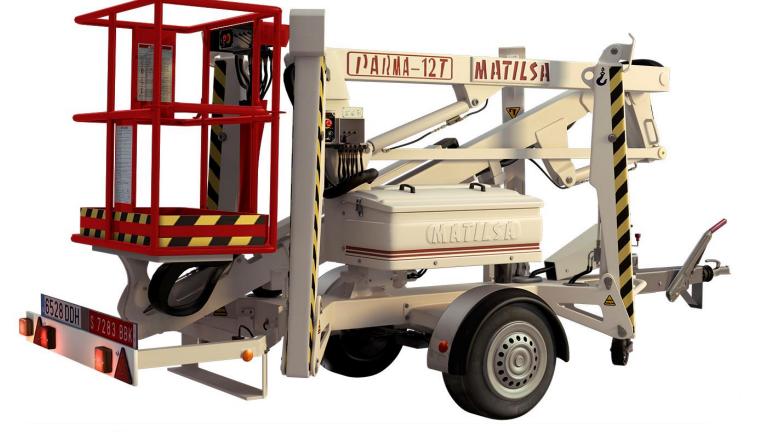

### PARMA 12T

AERIAL TRAILER MOUNTED PLATFORM ARTICULATED AND TELESCOPIC, FOR WORKING HEIGHTS UP TO 12 METER (39,37 FEET)

- \* 230V main power
- \* Visual level for stabilisation
- \* Ball Coupling with inertia brake
- \* Steel basket (1,1 x 0,6) m
- \* Hydraulic stabilizers with safety micro switches
- \* Controls in basket and chassis
- \* Proportional hydraulic controls
- \* Emergency lowering from the ground