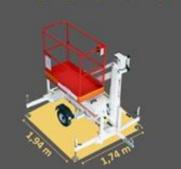

AERIAL TRAILER MOUNTED PLATFORM ARTICULATED FOR WORKING HEIGHTS UP TO 7,5 METER (24,6 FEET)

### **STANDARD MODEL:**

- \* 230 V main power
- \* Visual level for stabilisation
- \* Ball Coupling
- \* Steel basket (1,2 x 0,6)m
- \* Manual stabilizers with safety micro switches
- \* Controls in basket and chassis
- \* Electrohydraulic controls
- \* Emergency lowering from the ground
- \* Semi axle 0,75m wide