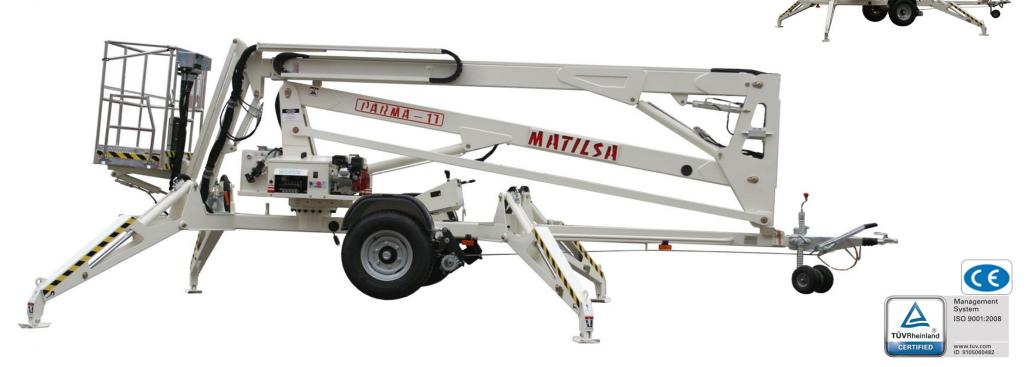

AERIAL TRAILER MOUNTED PLATFORM ARTICULATED FOR WORKING HEIGHTS UP TO 12 METER (39,37 FEET)

- \* 230V main power
- \* Visual level for stabilisation
- \* Ball Coupling with inertia brake
- \* Steel basket (0.9 x 0,6) m
- \* Manual stabilizers with safety micro switches
- \* Controls in basket and chassis
- \* **Proportional hydraulic controls**
- \* Emergency lowering from the ground