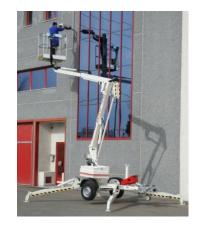

AERIAL TRAILER MOUNTED PLATFORM ARTICULATED FOR WORKING HEIGHTS UP TO 12 METER (39,37 FEET)

- \* 230V main power
- \* Visual level for stabilisation
- \* Ball Coupling with inertia brake
- \* Steel basket (0.9 x 0,6) m
- \* Manual stabilizers with safety micro switches
- \* Controls in basket and chassis
- \* **Proportional hydraulic controls**
- \* Emergency lowering from the ground

### PARMA 12T

AERIAL TRAILER MOUNTED PLATFORM ARTICULATED AND TELESCOPIC, FOR WORKING HEIGHTS UP TO 12 METER (39,37 FEET)

- \* 230V main power
- \* Visual level for stabilisation
- \* Ball Coupling with inertia brake
- \* Steel basket (1,1 x 0,6) m
- \* Hydraulic stabilizers with safety micro switches
- \* Controls in basket and chassis
- \* Proportional hydraulic controls
- \* Emergency lowering from the ground