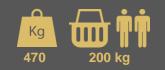

AERIAL TRAILER MOUNTED PLATFORM ARTICULATED FOR WORKING HEIGHTS UP TO 7,5 METER (24,6 FEET)

### **STANDARD MODEL:**

- \* 230 V main power
- \* Visual level for stabilisation
- \* Ball Coupling
- \* Steel basket (1,2 x 0,6)m
- \* Manual stabilizers with safety micro switches
- \* Controls in basket and chassis
- \* Electrohydraulic controls
- \* Emergency lowering from the ground
- \* Semi axle 0,75m wide