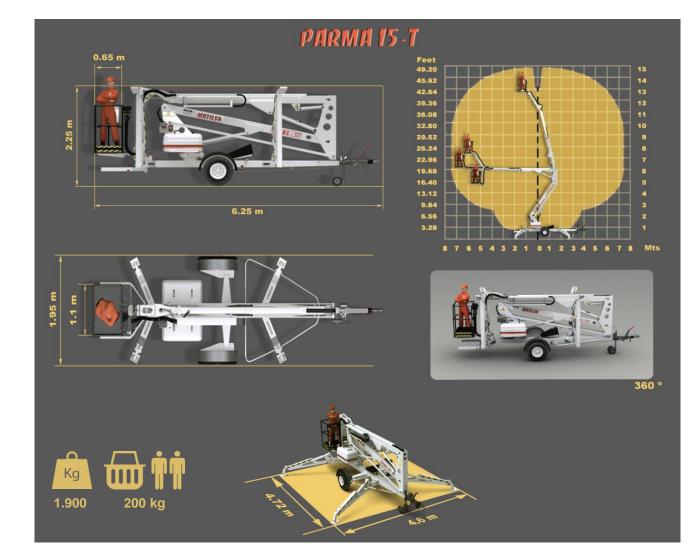

### PARMA 15T

AERIAL TRAILER MOUNTED PLATFORM ARTICULATED AND TELESCOPIC, FOR WORKING HEIGHTS UP TO 15 METER (49,21 FEET)

- \* 230V main power
- \* Visual level for stabilisation
- \* Ball Coupling with inertia brake
- \* Steel Basket (1,1 x 0,6) m
- \* Hydraulic stabilizers with safety micro switches
- \* Controls in basket and chassis
- \* Proportional hydraulic controls
- \* Emergency lowering from the ground
- \* 150° jib