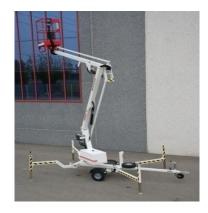

AERIAL TRAILER MOUNTED PLATFORM ARTICULATED FOR WORKING HEIGHTS UP TO 7,5 METER (24,6 FEET)

### **STANDARD MODEL:**

- \* 230 V main power
- \* Visual level for stabilisation
- \* Ball Coupling
- \* Steel basket (1,2 x 0,6)m
- \* Manual stabilizers with safety micro switches
- \* Controls in basket and chassis
- \* Electrohydraulic controls
- \* Emergency lowering from the ground
- \* Semi axle 0,75m wide