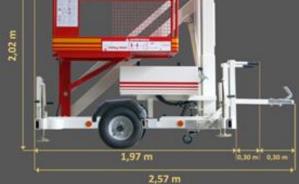

### PARMA 7

### **STANDARD MODEL:**

- \* 230 V main power
- \* Visual level for stabilisation
- \* Ball Coupling
- \* Steel basket (1,2 x 0,6)m
- \* Manual stabilizers with safety micro switches
- \* Controls in basket and chassis
- \* Electrohydraulic controls
- \* Emergency lowering from the ground
- \* Semi axle 0,75m wide