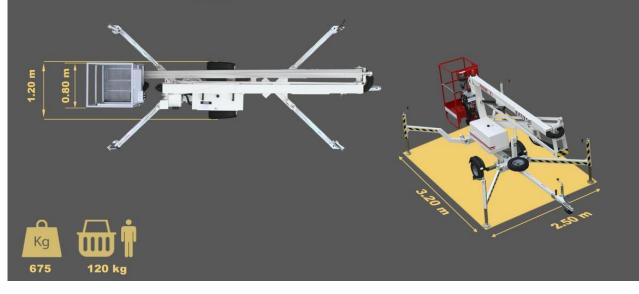

6 19,68 16,40











### **Optional accessories**

PARMA7

- 1 Electric outlet in basket
- 2 Spare wheels
- 3 Lighting kit for roads
- 4 Rotating light
- 5 Batteries main power
- 6 Charge indicator for batteries
- 7 Ring coupling
- 8 Descent buzzer
- 9 Hour meter





AERIAL TRAILER MOUNTED PLATFORM ARTICULATED FOR WORKING HEIGHTS UP TO 9,5 METER (31,16 FEET)

- \* 230 V main power
- \* Visual level for stabilisation
- \* Ball Coupling
- \* Steel basket (0,8 x 0,6) m
- \* Manual stabilizers with safety micro switches
- \* Controls in basket and chassis
- \* Proportional hydraulic controls
- \* Emergency lowering from the ground









### Axle on piece



### Semi axle



2



#### PARMA 9 0.60 m Feet 29.52 26.24 MATILSA 22.96 19.68 1.90 m 16.40 72 13.12 9.84 6.56 3.28 4.13 m - 3 2



### **Optional accessories**

- 1 Electric outlet in basket
- 2 Spare wheels

6

5

4

2

Mts

- 3 Lighting kit for roads
- 4 Rotating light
- 5 Batteries main power
- 6 Gasoline engine
- 7 Charge indicator for batteries
- 8 Inertia brake
- 9 Semi axle
- **10** Ring coupling
- **11** Emergency lowering from the basket
- 12 Descent buzzer
- 13 Hour meter





AERIAL TRAILER MOUNTED PLATFORM ARTICULATED FOR WORKING HEIGHTS UP TO 12 METER (39,37 FEET)

- \* 230V main power
- \* Visual level for stabilisation
- \* Ball Coupling with inertia brake
- \* Steel basket (0.9 x 0,6) m
- \* Manual stabilizers with safety micro switches
- \* Controls in basket and chassis
- \* **Proportional hydraulic controls**
- \* Emergency lowering from the ground













- 1 Electric outlet in basket
- 2 De