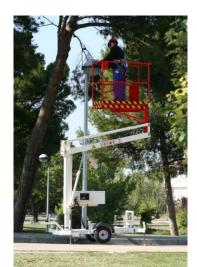

AERIAL TRAILER MOUNTED PLATFORM ARTICULATED FOR WORKING HEIGHTS UP TO 7,5 METER (24,6 FEET)

### **STANDARD MODEL:**

- \* 230 V main power
- \* Visual level for stabilisation
- \* Ball Coupling
- \* Steel basket (1,2 x 0,6)m
- \* Manual stabilizers with safety micro switches
- \* Controls in basket and chassis
- \* Electrohydraulic controls
- \* Emergency lowering from the ground
- \* Semi axle 0,75m wide