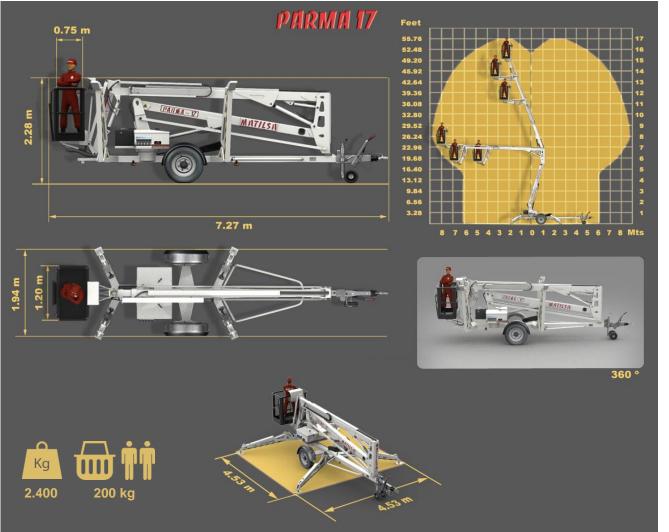

AERIAL TRAILER MOUNTED PLATFORM ARTICULATED AND TELESCOPIC, FOR WORKING HEIGHTS UP TO 17 METER (55,70 FEET)

#### **STANDARD MODEL:**

- \* 230V main power
- \* Visual level for stabilisation
- \* Ball Coupling with inertia brake
- \* Aluminium Basket (1.10 x 0.60) m
- \* Hydraulic stabilizers with safety micro switches
- \* Controls in basket and chassis
- \* Proportional hydraulic controls
- \* Emergency lowering from the ground

#### \* 90° jib

- 1 Electric outlet in basket
- 2 Descent buzzer
- 3 Rotating light
- 4 Spare wheels
- **5** Lighting kit for roads
- 6 Hour meter
- **7** Bi energy: 230V + (Gasoline or Batteries)
- 8 Bi energy: 230V + Diesel Engine
- 9 Batteries main power
- **10** Bi energy: Batteries + Petrol Engine
- 11 Bi energy: Batteries + Diesel Engine
- **12** Charge indicator for batteries
- **13** Self driving system on wheels
- **14** Automatic self-leveling for stabilizers
- 15 Insulating basket
- **16** Aluminium basket 1,9m + basket load device
- **17** Control weight in the basket
- **18** Emergency lowering from the basket
- **19** Hydraulic basket rotation 145<sup>o</sup>
- 20 Support pads (40 x 35)cm
- 21 Stabilizer for ball and ring coupling
- 22 Ring coupling