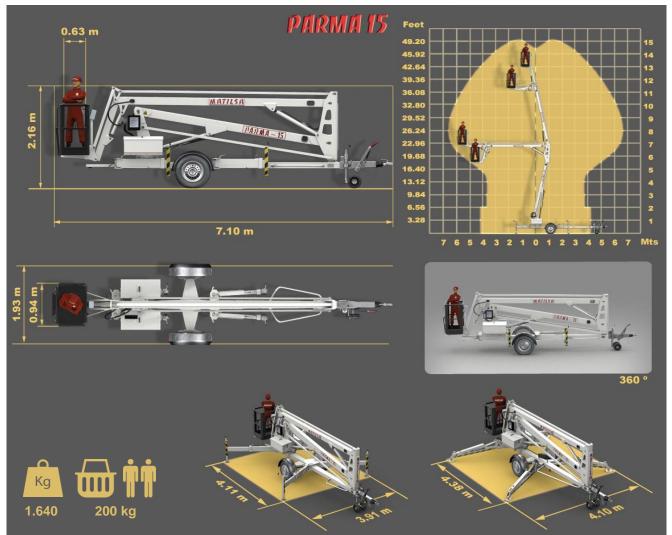

AERIAL TRAILER MOUNTED PLATFORM ARTICULATED, FOR WORKING HEIGHTS UP TO 15 METER (49,21 FEET)

#### **STANDARD MODEL:**

- \* 230V main power
- \* Visual level for stabilisation
- \* Ball Coupling with inertia brake
- \* Steel basket (1,1 x 0,60) m
- \* Manual stabilizers with safety micro switches

MATILSA

PARMA

- \* Controls in basket and chassis
- \* **Proportional hydraulic controls**
- \* Emergency lowering from the ground
- \* 90° jib

- 1 Electric outlet in basket
- 2 Descent buzzer
- 3 Spare wheels
- 4 Rotating light
- 5 Hour meter
- 6 Lighting kit for roads
- 7 Hydraulic stabilizers
- 8 Automatic self-leveling for stabilizers
- **9** Self driving system on wheels
- **10** Bi energy: 230V + (Gasoline or Batteries)
- 11 Bi energy: 230V + Diesel Engine
- **12** Batteries main power
- 13 Bi energy: Batteries + Petrol Engine
- 14 Bi energy: Batteries + Diesel Engine
- **15** Charge indicator for batteries
- 16 Insulating basket
- 17 Aluminium basket 1,9m + basket load
- **18** Iron fer (1,4 x 0,7) m
- **19** Emergency lowering from the basket
- 20 Control weight in the basket
- **21** Hydraulic basket rotation
- 22 Support pads (40 x 35)cm
- 23 Stabilizer for ball and ring coupling
- 24 Ring coupling