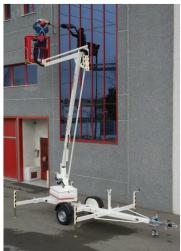

AERIAL TRAILER MOUNTED PLATFORM ARTICULATED FOR WORKING HEIGHTS UP TO 7,5 METER (24,6 FEET)

### **STANDARD MODEL:**

- \* 230 V main power
- \* Visual level for stabilisation
- \* Ball Coupling
- \* Steel basket (1,2 x 0,6)m
- \* Manual stabilizers with safety micro switches
- \* Controls in basket and chassis
- \* Electrohydraulic controls
- \* Emergency lowering from the ground
- \* Semi axle 0,75m wide