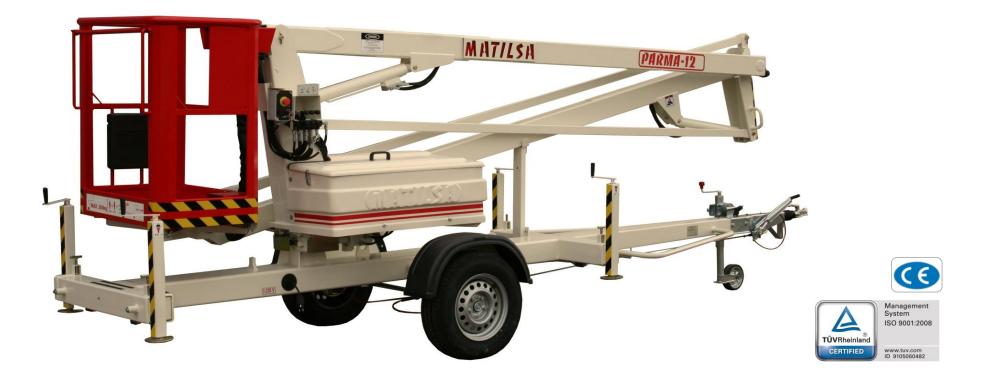

AERIAL TRAILER MOUNTED PLATFORM ARTICULATED FOR WORKING HEIGHTS UP TO 12 METER (39,37 FEET)

- \* 230V main power
- \* Visual level for stabilisation
- \* Ball Coupling with inertia brake
- \* Steel basket (0.9 x 0,6) m
- \* Manual stabilizers with safety micro switches
- \* Controls in basket and chassis
- \* **Proportional hydraulic controls**
- \* Emergency lowering from the ground

### PARMA 12T

AERIAL TRAILER MOUNTED PLATFORM ARTICULATED AND TELESCOPIC, FOR WORKING HEIGHTS UP TO 12 METER (39,37 FEET)

- \* 230V main power
- \* Visual level for stabilisation
- \* Ball Coupling with inertia brake
- \* Steel basket (1,1 x 0,6) m
- \* Hydraulic stabilizers with safety micro switches
- \* Controls in basket and chassis
- \* Proportional hydraulic controls
- \* Emergency lowering from the ground