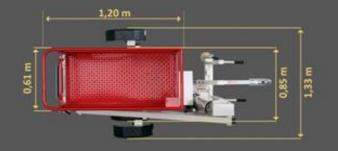

### PARMA 7

### **STANDARD MODEL:**

- \* 230 V main power
- \* Visual level for stabilisation
- \* Ball Coupling
- \* Steel basket (1,2 x 0,6)m
- \* Manual stabilizers with safety micro switches
- \* Controls in basket and chassis
- \* Electrohydraulic controls
- \* Emergency lowering from the ground
- \* Semi axle 0,75m wide