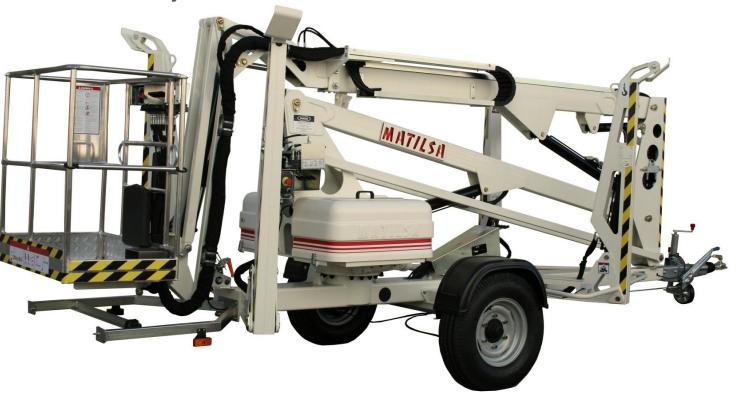

AERIAL TRAILER MOUNTED PLATFORM ARTICULATED, FOR WORKING HEIGHTS UP TO 15 METER (49,21 FEET)

#### **STANDARD MODEL:**

- \* 230V main power
- \* Visual level for stabilisation
- \* Ball Coupling with inertia brake
- \* Steel basket (1,1 x 0,60) m
- \* Manual stabilizers with safety micro switches

MATILSA

PARMA

- \* Controls in basket and chassis
- \* **Proportional hydraulic controls**
- \* Emergency lowering from the ground
- \* 90° jib

- 1 Electric outlet in basket
- 2 Descent buzzer
- 3 Spare wheels
- 4 Rotating light
- 5 Hour meter
- 6 Lighting kit for roads
- 7 Hydraulic stabilizers
- 8 Automatic self-leveling for stabilizers
- **9** Self driving system on wheels
- **10** Bi energy: 230V + (Gasoline or Batteries)
- 11 Bi energy: 230V + Diesel Engine
- **12** Batteries main power
- 13 Bi energy: Batteries + Petrol Engine
- 14 Bi energy: Batteries + Diesel Engine
- **15** Charge indicator for batteries
- 16 Insulating basket
- 17 Aluminium basket 1,9m + basket load
- **18** Iron fer (1,4 x 0,7) m
- **19** Emergency lowering from the basket
- 20 Control weight in the basket
- **21** Hydraulic basket rotation
- 22 Support pads (40 x 35)cm
- 23 Stabilizer for ball and ring coupling
- 24 Ring coupling