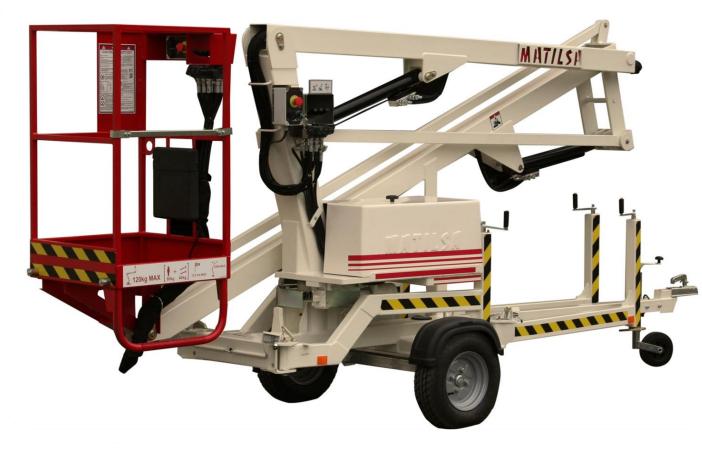

AERIAL TRAILER MOUNTED PLATFORM ARTICULATED FOR WORKING HEIGHTS UP TO 7,5 METER (24,6 FEET)

### **STANDARD MODEL:**

- \* 230 V main power
- \* Visual level for stabilisation
- \* Ball Coupling
- \* Steel basket (1,2 x 0,6)m
- \* Manual stabilizers with safety micro switches
- \* Controls in basket and chassis
- \* Electrohydraulic controls
- \* Emergency lowering from the ground
- \* Semi axle 0,75m wide