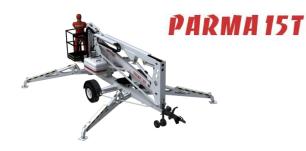

### PARMA 15T

AERIAL TRAILER MOUNTED PLATFORM ARTICULATED AND TELESCOPIC, FOR WORKING HEIGHTS UP TO 15 METER (49,21 FEET)

- \* 230V main power
- \* Visual level for stabilisation
- \* Ball Coupling with inertia brake
- \* Steel Basket (1,1 x 0,6) m
- \* Hydraulic stabilizers with safety micro switches
- \* Controls in basket and chassis
- \* Proportional hydraulic controls
- \* Emergency lowering from the ground
- \* 150° jib