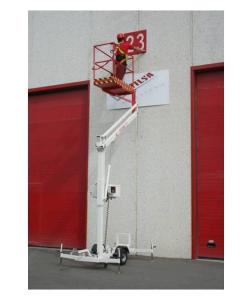

### PARMA 7

AERIAL TRAILER MOUNTED PLATFORM ARTICULATED FOR WORKING HEIGHTS UP TO 7,5 METER (24,6 FEET)

### **STANDARD MODEL:**

- \* 230 V main power
- \* Visual level for stabilisation
- \* Ball Coupling
- \* Steel basket (1,2 x 0,6)m
- \* Manual stabilizers with safety micro switches
- \* Controls in basket and chassis
- \* Electrohydraulic controls
- \* Emergency lowering from the ground
- \* Semi axle 0,75m wide