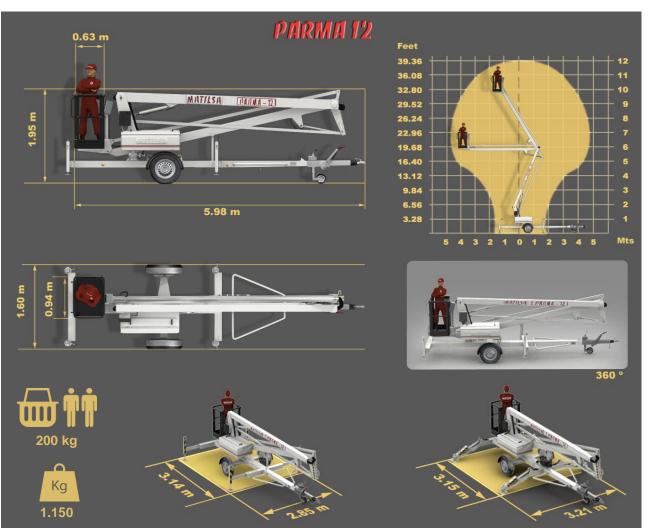

AERIAL TRAILER MOUNTED PLATFORM ARTICULATED FOR WORKING HEIGHTS UP TO 12 METER (39,37 FEET)

- \* 230V main power
- \* Visual level for stabilisation
- \* Ball Coupling with inertia brake
- \* Steel basket (0.9 x 0,6) m
- \* Manual stabilizers with safety micro switches
- \* Controls in basket and chassis
- \* **Proportional hydraulic controls**
- \* Emergency lowering from the ground

### PARMA 12T

AERIAL TRAILER MOUNTED PLATFORM ARTICULATED AND TELESCOPIC, FOR WORKING HEIGHTS UP TO 12 METER (39,37 FEET)

- \* 230V main power
- \* Visual level for stabilisation
- \* Ball Coupling with inertia brake
- \* Steel basket (1,1 x 0,6) m
- \* Hydraulic stabilizers with safety micro switches
- \* Controls in basket and chassis
- \* Proportional hydraulic controls
- \* Emergency lowering from the ground