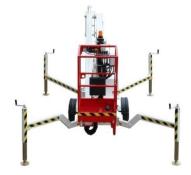

AERIAL TRAILER MOUNTED PLATFORM ARTICULATED FOR WORKING HEIGHTS UP TO 7,5 METER (24,6 FEET)

### **STANDARD MODEL:**

- \* 230 V main power
- \* Visual level for stabilisation
- \* Ball Coupling
- \* Steel basket (1,2 x 0,6)m
- \* Manual stabilizers with safety micro switches
- \* Controls in basket and chassis
- \* Electrohydraulic controls
- \* Emergency lowering from the ground
- \* Semi axle 0,75m wide