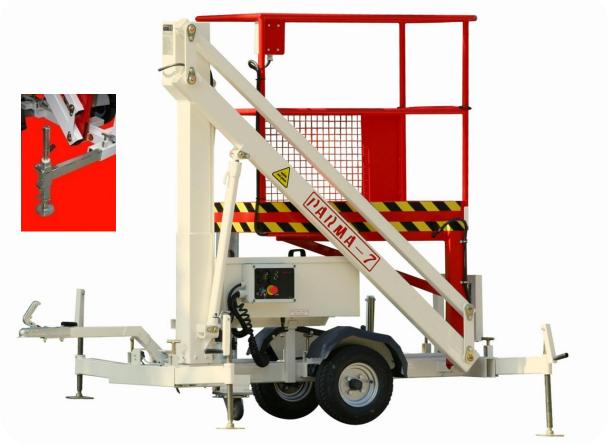

### PARMA 7

AERIAL TRAILER MOUNTED PLATFORM ARTICULATED FOR WORKING HEIGHTS UP TO 7,5 METER (24,6 FEET)

### **STANDARD MODEL:**

- \* 230 V main power
- \* Visual level for stabilisation
- \* Ball Coupling
- \* Steel basket (1,2 x 0,6)m
- \* Manual stabilizers with safety micro switches
- \* Controls in basket and chassis
- \* Electrohydraulic controls
- \* Emergency lowering from the ground
- \* Semi axle 0,75m wide