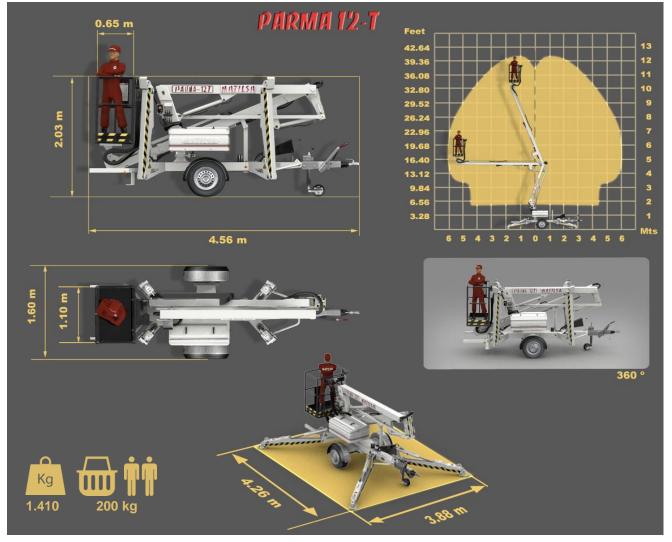

### PARMA 12T

AERIAL TRAILER MOUNTED PLATFORM ARTICULATED AND TELESCOPIC, FOR WORKING HEIGHTS UP TO 12 METER (39,37 FEET)

- \* 230V main power
- \* Visual level for stabilisation
- \* Ball Coupling with inertia brake
- \* Steel basket (1,1 x 0,6) m
- \* Hydraulic stabilizers with safety micro switches
- \* Controls in basket and chassis
- \* Proportional hydraulic controls
- \* Emergency lowering from the ground