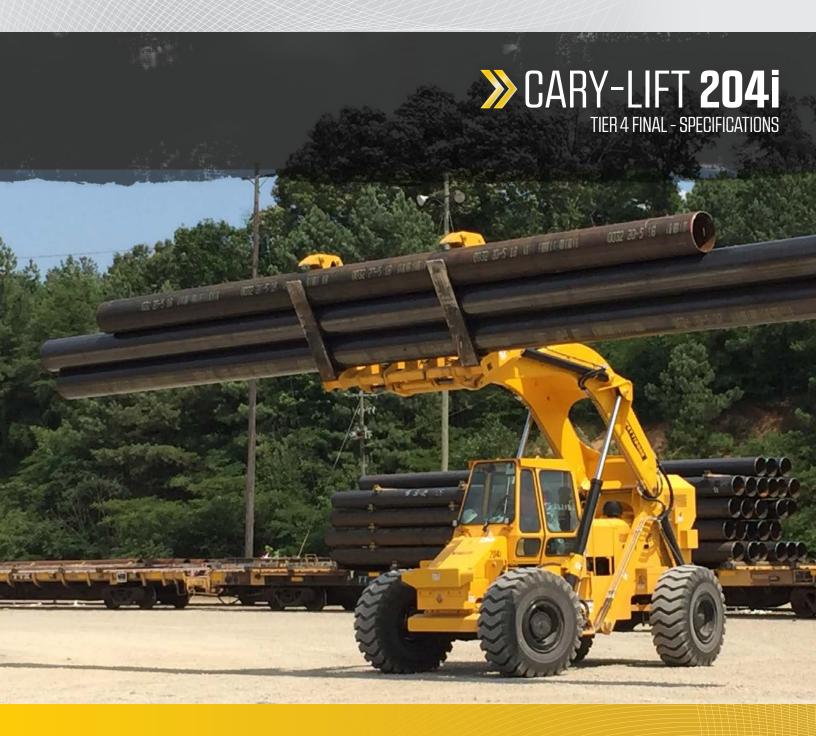

Designed to provide full frontal visibility, the Pettibone® Cary-Lift™ 204i allows operators to lift, place and transport loads with maximum efficiency and safety. A heavy-duty solid steel frame keeps loads stable in full turns. Offering joystick controls and other features for intuitive operation, the 204i provides 90-degree fork tilt down, forward reach, sway control and side shift for unmatched load manipulation.