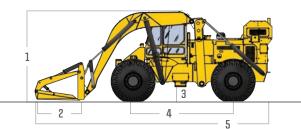

## **SPECIFICATIONS**

| DIMENSIONS      |                          |                                                                                 |  |
|-----------------|--------------------------|---------------------------------------------------------------------------------|--|
| 1               | Overall Height           | 12' 6" (381 cm) - carrying position<br>19' 6" (594 cm) - max raised position    |  |
| 2               | Fork Length              | 60" (152 cm) standard, others available                                         |  |
| 3               | Ground Clearance         | 21.5" (55 cm)                                                                   |  |
| 4               | Wheel Base               | 12' (366 cm)                                                                    |  |
| 5               | Overall Length           | 25' 5.3" (775 cm) - carrying position<br>30' 1.5" (918 cm) - at max reach       |  |
|                 | Overall Width            | 10' 6" (320 cm)                                                                 |  |
|                 | Approx. Operating Weight | 45,200 lbs (20,502 kg)                                                          |  |
| ENGINE          |                          |                                                                                 |  |
| Model/Power     |                          | 200 HP (149 kW) Cummins® QSB6.7 Tier 4 Final with<br>DOC and SCR aftertreatment |  |
| DEF Tank        |                          | 5 gal. (19 L)                                                                   |  |
| Fuel Tank       |                          | 70 gal. (265 L)                                                                 |  |
| Fan             |                          | Engine driven                                                                   |  |
| Cooling Package |                          | CAC, radiator and transmission                                                  |  |
| Heating         |                          | Engine block heater                                                             |  |
| HYDRAULICS      |                          |                                                                                 |  |
| System          |                          | Load-sensing hydraulic, piston                                                  |  |
| Filter          |                          | Hydraulic return oil filtration (10 micron)                                     |  |
| Tank            |                          | 75 gal. (284 L)                                                                 |  |
| Sway Cylinder   |                          | 7º both right and left of center                                                |  |