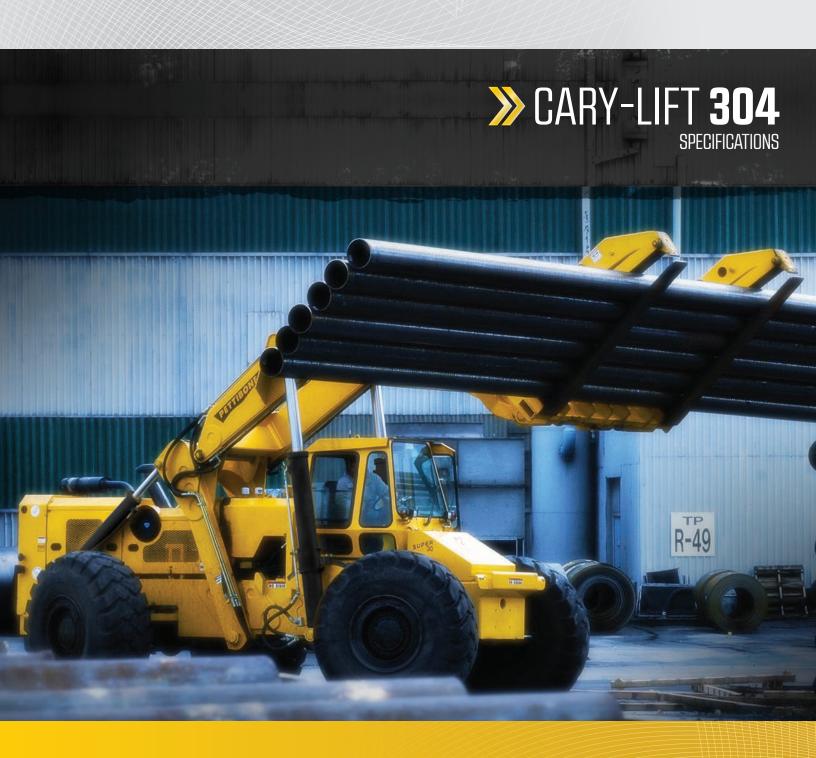

## PETTIBONE

Ruggedly built to perform for the long haul, the Cary-Lift™ 304 offers a number of engineering advantages, including an overhead lift arm design that provides maximum visibility when lifting or moving loads. Featuring robust components like heavy-duty 4-wheel drive axles, the 304 tackles the most demanding material handling jobs time and again.