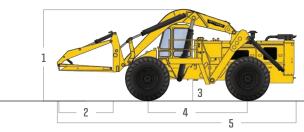

## **SPECIFICATIONS**

| PERFORMANCE                   |                                                                                                                                                         |
|-------------------------------|---------------------------------------------------------------------------------------------------------------------------------------------------------|
| Max Load Capacity (Retracted) | 30,000 lbs (13,608 kg) 36" LC from back of fork<br>60,000 lbs (27,216 kg) tipping load                                                                  |
| Max Load Capacity (Extended)  | 15,000 lbs (6,804 kg) 36" LC from back of fork<br>20,000 lbs (9,072 kg) tipping load                                                                    |
| Maximum Lift Height           | 14' (427 cm)                                                                                                                                            |
| Below Grade Reach             | 4.5" (11.4 cm)                                                                                                                                          |
| Maximum Reach from Tires      | 4'8" (142 cm) retracted<br>10'1" (307 cm) extended, forks parallel 8'10"<br>from ground<br>9'4" (284 cm) extended, forks parallel<br>at carrying height |
| Maximum Travel Speed          | 3.9 mph (6.3 km/h) 1st gear<br>7.0 mph (11.3 km/h) 2nd gear<br>12.5 mph (20.1 km/h) 3rd gear<br>22.3 mph (35.9 km/h) 4th gear                           |
| Turning Radius                | 25' 5" (775 cm) 4-wheel steer                                                                                                                           |
| Transmission                  | Dana® 6000, 4-speed Powershift; Dana C5000<br>torque converter                                                                                          |
| Axles                         | AxleTech® planetary front & rear; 4-wheel drive                                                                                                         |
| Steering                      | Hydraulic power steering with 2 wheel, 4 wheel and crab steering                                                                                        |
| Service Brakes                | 4-wheel outboard dry hydraulic disc                                                                                                                     |
| Parking Brake                 | Spring applied hydraulic release                                                                                                                        |
| Tires                         | 29.5 x 29 34 ply interchangeable                                                                                                                        |
| Lighting                      | 2 headlights, 2 stop/taillights, 1 reverse light                                                                                                        |