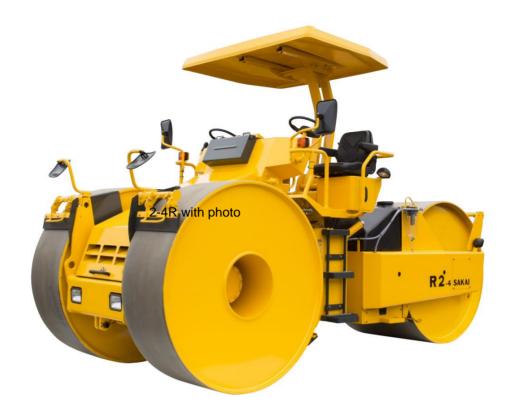

## Macadam Rolla

## Macadam rollers play an active role in all kinds of road

construction from roadbed to surface layer

Compliance with 2014 exhaust gas regulations Compliant with 2014 Safety Standards for Road Transport Vehicles Compliance with 2014 Off-Road Law