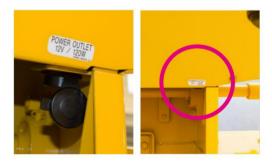

## standard equipment) V12 (accessory socket

. Easier to take out the power supply