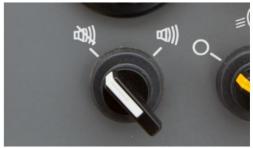

## Standard equipped with back buzzer off switch •

. You can consider the surrounding environment such as hospitals, schools, residential areas, night construction When reversing, make sure that there are no people in the direction of travel before proceeding: CAUTION . please give me