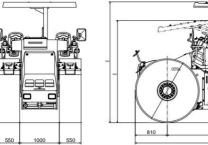

# Machine Translated by Google

Outline specifications

| model          |                                                                               |                                | Macadam Rolla                                            |  |
|----------------|-------------------------------------------------------------------------------|--------------------------------|----------------------------------------------------------|--|
|                | 2-4R) nominal type (type name                                                 |                                |                                                          |  |
|                | 7R1) Chassis model (stamped                                                   | model                          |                                                          |  |
| kg) Ca         | nopy (operating mass mass                                                     |                                | 10,100                                                   |  |
|                | kg) Canopy (mechanical mass                                                   |                                | 9,420                                                    |  |
|                | ) Canopy (at operating mass<br>Rear axle mass/ Front axle mass                | kg                             | 5,160 / 4,940                                            |  |
| ) Canop        | y (at operating mass Performance<br>(cm / kgf (cm / N) rear wheel / front whe | el (static linear pressure     | (46.9)460 / (44.9)440                                    |  |
|                | speed segment                                                                 | part                           | 2                                                        |  |
|                | h / km) 2 / 1 (operating speed                                                |                                | 16 ÿ 0 / 8 ÿ 0                                           |  |
|                | Hill climbing ability                                                         | (°)%                           | (25)47                                                   |  |
|                | m) Outer ring standard (minimum turni                                         | ng radius)                     | 6.3                                                      |  |
| Overal         | l length                                                                      | mm                             | 5,020                                                    |  |
|                | Width                                                                         | mm                             | 2,100                                                    |  |
|                | mm) When the canopy is folded (total h                                        | neight)                        | (2,595)3,060                                             |  |
|                | wheelbase                                                                     | mm                             | 3,400                                                    |  |
|                | compaction width                                                              | mm                             | 2,100                                                    |  |
|                | Quantity / roll width / roll diameter<br>mm) Outer Diameter Datum (           | piece/mm/                      | 2 / 550 / 1,620 : Front 1 /<br>1,100 / 1,620 : Rear      |  |
|                | lowest ground height                                                          | mm                             | 340                                                      |  |
|                | curve clearance                                                               | mm                             | ÿ                                                        |  |
|                | side clearance                                                                | mm                             | 0                                                        |  |
| Manufact       | urer Agency                                                                   |                                | KUBOTA                                                   |  |
|                | model                                                                         |                                | YDN - T - CR - 3307V                                     |  |
|                | form                                                                          |                                | Turbocharger, Common Rail, Cycle 4 Liquid Cooled, Diesel |  |
|                | total stroke volume                                                           | L                              | 3.331                                                    |  |
|                | Rated output                                                                  | -1min /) PS (kW                | 2,200 / (74.2) 54.6                                      |  |
|                | storage battery                                                               | (units × Ah / V (V             | (1 × 72 / 12) 12 90 / 12                                 |  |
|                | charging generator                                                            | AND IN                         |                                                          |  |
|                | h / L) with fan: net (fuel consumption                                        | <u></u>                        | 6.7                                                      |  |
| gear transmi   | ssion                                                                         | <u>1</u>                       | hydrostatic transmission                                 |  |
|                | Drive system                                                                  | <u></u>                        | hydrostatic all-                                         |  |
|                | driving wheel                                                                 |                                | wheel                                                    |  |
| Forward/rev    | erse lever/brake) HST (hydrostatic) Norn                                      | nal operation (work brake brak | ing device                                               |  |
|                | Brake pedal / mechanical wet multi-pla                                        | te brake + brake) HST (Hydros  | static) Emergency (travel brake                          |  |
|                | panel button / mechanical wet multi-pla                                       | te brake) When parking (parki  | ng brake                                                 |  |
| form manipu    | lator                                                                         |                                | (Combined with swing, articulate type (hydraulic type,   |  |
|                | swing angle / steering angle                                                  | (°)±                           | 5.3 / 36                                                 |  |
| Fuel tank Tank | capacity                                                                      | L                              | 100                                                      |  |
|                | hydraulic oil tank                                                            | L                              | 85                                                       |  |
|                | watering tank                                                                 | L                              | 680                                                      |  |