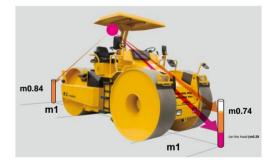

## Clears 1x1 European safety visibility standards

. You can visually check the height of 1m or less.

Approximately 1 cm from the front and rear ends of the vehicle at a height of 60 m within cm, front and rear visibility \* . You can check the position of