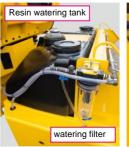

## Equipped as standard with a rust-free water spray system •

- . There is no rust because the water tank is made of resin  $\ddot{\textbf{y}}$ 
  - . Removes foreign matter from the outside, equips the tank with a filter, and
- . Simply turn the cleaning lever to clean the sprinkler filter  $\ddot{y}$  . There is no need to remove the filter case.
- . Easy to attach and detach, no tools required, one-touch sprinkler nozzle ÿ
  - . Prevents clogging. The nozzle is also equipped with a filter.
- . Sprinkle tank with level gauge\*