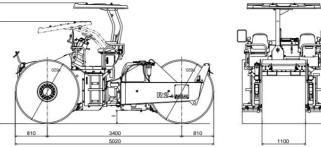

# Machine Translated by Google

Outline specifications

| model          |                                                                               |                                | Macadam Rolla                                            |  |
|----------------|-------------------------------------------------------------------------------|--------------------------------|----------------------------------------------------------|--|
|                | 2-4R) nominal type (type name                                                 |                                |                                                          |  |
|                | 7R1) Chassis model (stamped                                                   | model                          |                                                          |  |
| kg) Ca         | nopy (operating mass mass                                                     |                                | 10,100                                                   |  |
|                | kg) Canopy (mechanical mass                                                   |                                | 9,420                                                    |  |
|                | ) Canopy (at operating mass<br>Rear axle mass/ Front axle mass                | kg                             | 5,160 / 4,940                                            |  |
| ) Canop        | y (at operating mass Performance<br>(cm / kgf (cm / N) rear wheel / front whe | el (static linear pressure     | (46.9)460 / (44.9)440                                    |  |
|                | speed segment                                                                 | part                           | 2                                                        |  |
|                | h / km) 2 / 1 (operating speed                                                |                                | 16 ÿ 0 / 8 ÿ 0                                           |  |
|                | Hill climbing ability                                                         | (°)%                           | (25)47                                                   |  |
|                | m) Outer ring standard (minimum turni                                         | ng radius)                     | 6.3                                                      |  |
| Overal         | l length                                                                      | mm                             | 5,020                                                    |  |
|                | Width                                                                         | mm                             | 2,100                                                    |  |
|                | mm) When the canopy is folded (total h                                        | neight)                        | (2,595)3,060                                             |  |
|                | wheelbase                                                                     | mm                             | 3,400                                                    |  |
|                | compaction width                                                              | mm                             | 2,100                                                    |  |
|                | Quantity / roll width / roll diameter<br>mm) Outer Diameter Datum (           | piece/mm/                      | 2 / 550 / 1,620 : Front 1 /<br>1,100 / 1,620 : Rear      |  |
|                | lowest ground height                                                          | mm                             | 340                                                      |  |
|                | curve clearance                                                               | mm                             | ÿ                                                        |  |
|                | side clearance                                                                | mm                             | 0                                                        |  |
| Manufact       | urer Agency                                                                   |                                | KUBOTA                                                   |  |
|                | model                                                                         |                                | YDN - T - CR - 3307V                                     |  |
|                | form                                                                          |                                | Turbocharger, Common Rail, Cycle 4 Liquid Cooled, Diesel |  |
|                | total stroke volume                                                           | L                              | 3.331                                                    |  |
|                | Rated output                                                                  | -1min /) PS (kW                | 2,200 / (74.2) 54.6                                      |  |
|                | storage battery                                                               | (units × Ah / V (V             | (1 × 72 / 12) 12 90 / 12                                 |  |
|                | charging generator                                                            | AND IN                         |                                                          |  |
|                | h / L) with fan: net (fuel consumption                                        | <u></u>                        | 6.7                                                      |  |
| gear transmi   | ssion                                                                         | <u>1</u>                       | hydrostatic transmission                                 |  |
|                | Drive system                                                                  | <u></u>                        | hydrostatic all-                                         |  |
|                | driving wheel                                                                 |                                | wheel                                                    |  |
| Forward/rev    | erse lever/brake) HST (hydrostatic) Norn                                      | nal operation (work brake brak | ing device                                               |  |
|                | Brake pedal / mechanical wet multi-pla                                        | te brake + brake) HST (Hydros  | static) Emergency (travel brake                          |  |
|                | panel button / mechanical wet multi-pla                                       | te brake) When parking (parki  | ng brake                                                 |  |
| form manipu    | lator                                                                         |                                | (Combined with swing, articulate type (hydraulic type,   |  |
|                | swing angle / steering angle                                                  | (°)±                           | 5.3 / 36                                                 |  |
| Fuel tank Tank | capacity                                                                      | L                              | 100                                                      |  |
|                | hydraulic oil tank                                                            | L                              | 85                                                       |  |
|                | watering tank                                                                 | L                              | 680                                                      |  |