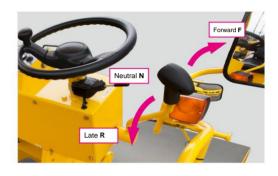

#### Engine starting safety device standard equipment •

If the forward/reverse lever is in neutral and the parking brake switch is

. mushroom engine starts

| ーキを作動させ、     | エンジン始動は、 |
|--------------|----------|
| レ1回の位置にして、   | 前後進レバーをニ |
| 1308-19032-0 | 始動させて下さい |