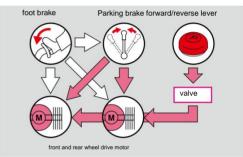

## System brake system standard equipment 3 •

|                       | Be applicable      | action department          | brake system             |
|-----------------------|--------------------|----------------------------|--------------------------|
| Forward/reverse leve  | Normal working bi  | ake                        | (HST (Hydrostatic        |
| Mechanical wet multi- | plate +) HST (Hydr | ostatic brake pedal Emerge | ncy travel brake         |
| Panel button Parking  | brake              |                            | mechanicalwetmulti-plate |

A safety system that operates a mechanical wet multi-plate brake, when the engine is stopped \* . We are hiring