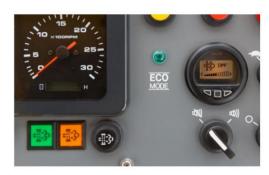

## Adoption of DPF meter

DPF meter . You can check the amount of

accumulated soot : . Lights up during autoplay :) Green (autoplay lamp

- . Flashes when manual regeneration is required :) Orange (manual regeneration request lamp
- . Press to perform manual regeneration : manual regeneration switch