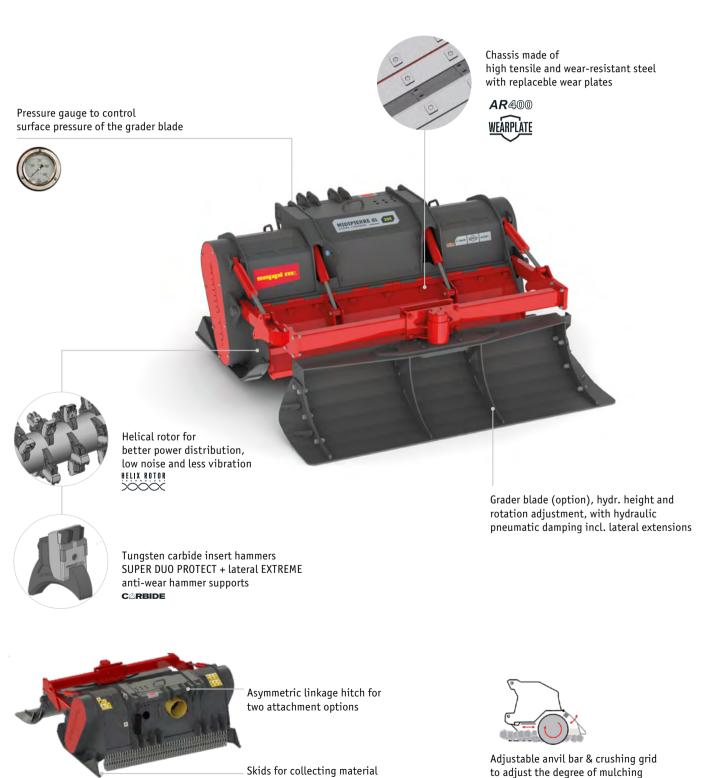

# Standard version and specifications

- > Crushes stones up to 20 cm [8"] Ø
- > Tills the soil as deep as 12 cm [4.7"] and deeper, depending on the working conditions
- > Working speed 0-2 km/h
- > ISO 3-point rear linkage cat. 2 central fixed
- > Gearbox 1000 rpm with freewheel
- > Double belt drive
- Chassis made of wear resistant steel with replaceable plates
- Adjustable anvil bar and crushing grid
- > Hydraulically operated hood
- > Chain protection
- > Guide skids
- Helical rotor with fixed hammers SUPER DUO PROTECT and lateral EXTREME

## Optional configuration and accessories

- > PTO drive shaft
- with or without torque limiter
- Hydraulically operated grader blade
- > Gearbox 750 or 540 rpm
- > Hydraulic top link

YouTube www.youtube.com/seppimulcher

### MIDIPIERRE dt. features

Skids for collecting material