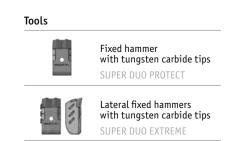

# Standard version and specifications

- > Crushes stones up to 20 cm [8"] Ø
- > Tills the soil as deep as 12 cm [4.7"] and deeper, depending on the working conditions
- > Working speed 0-2 km/h
- > ISO 3-point rear linkage cat. 2 central fixed
- > Gearbox 1000 rpm with freewheel
- > Double belt drive
- Chassis made of wear resistant steel with replaceable plates
- Adjustable anvil bar and crushing grid
- > Hydraulically operated hood
- > Chain protection
- > Guide skids
- Helical rotor with fixed hammers SUPER DUO PROTECT and lateral EXTREME