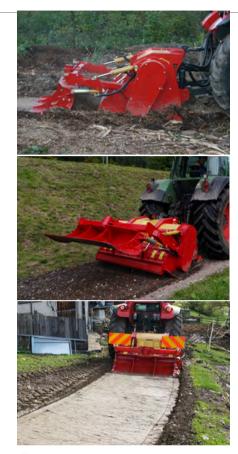

#### Ideal machine for the maintenance of forest roads

The MIDIPIERRE dt is a compact stone crusher with a light but durable chassis, which is ideal for maintaining forest roads.

This machine fullfills various tasks, such as crushing stones as well as recycling paving material to use as a solid road base. This saves huge material transport costs, making the MIDIPIERRE a very efficient machine!

# Standard version and specifications

- > Crushes stones up to 20 cm [8"] Ø
- > Tills the soil as deep as 12 cm [4.7"] and deeper, depending on the working conditions
- > Working speed 0-2 km/h
- > ISO 3-point rear linkage cat. 2 central fixed
- > Gearbox 1000 rpm with freewheel
- > Double belt drive
- Chassis made of wear resistant steel with replaceable plates
- Adjustable anvil bar and crushing grid
- > Hydraulically operated hood
- > Chain protection
- > Guide skids
- Helical rotor with fixed hammers SUPER DUO PROTECT and lateral EXTREME