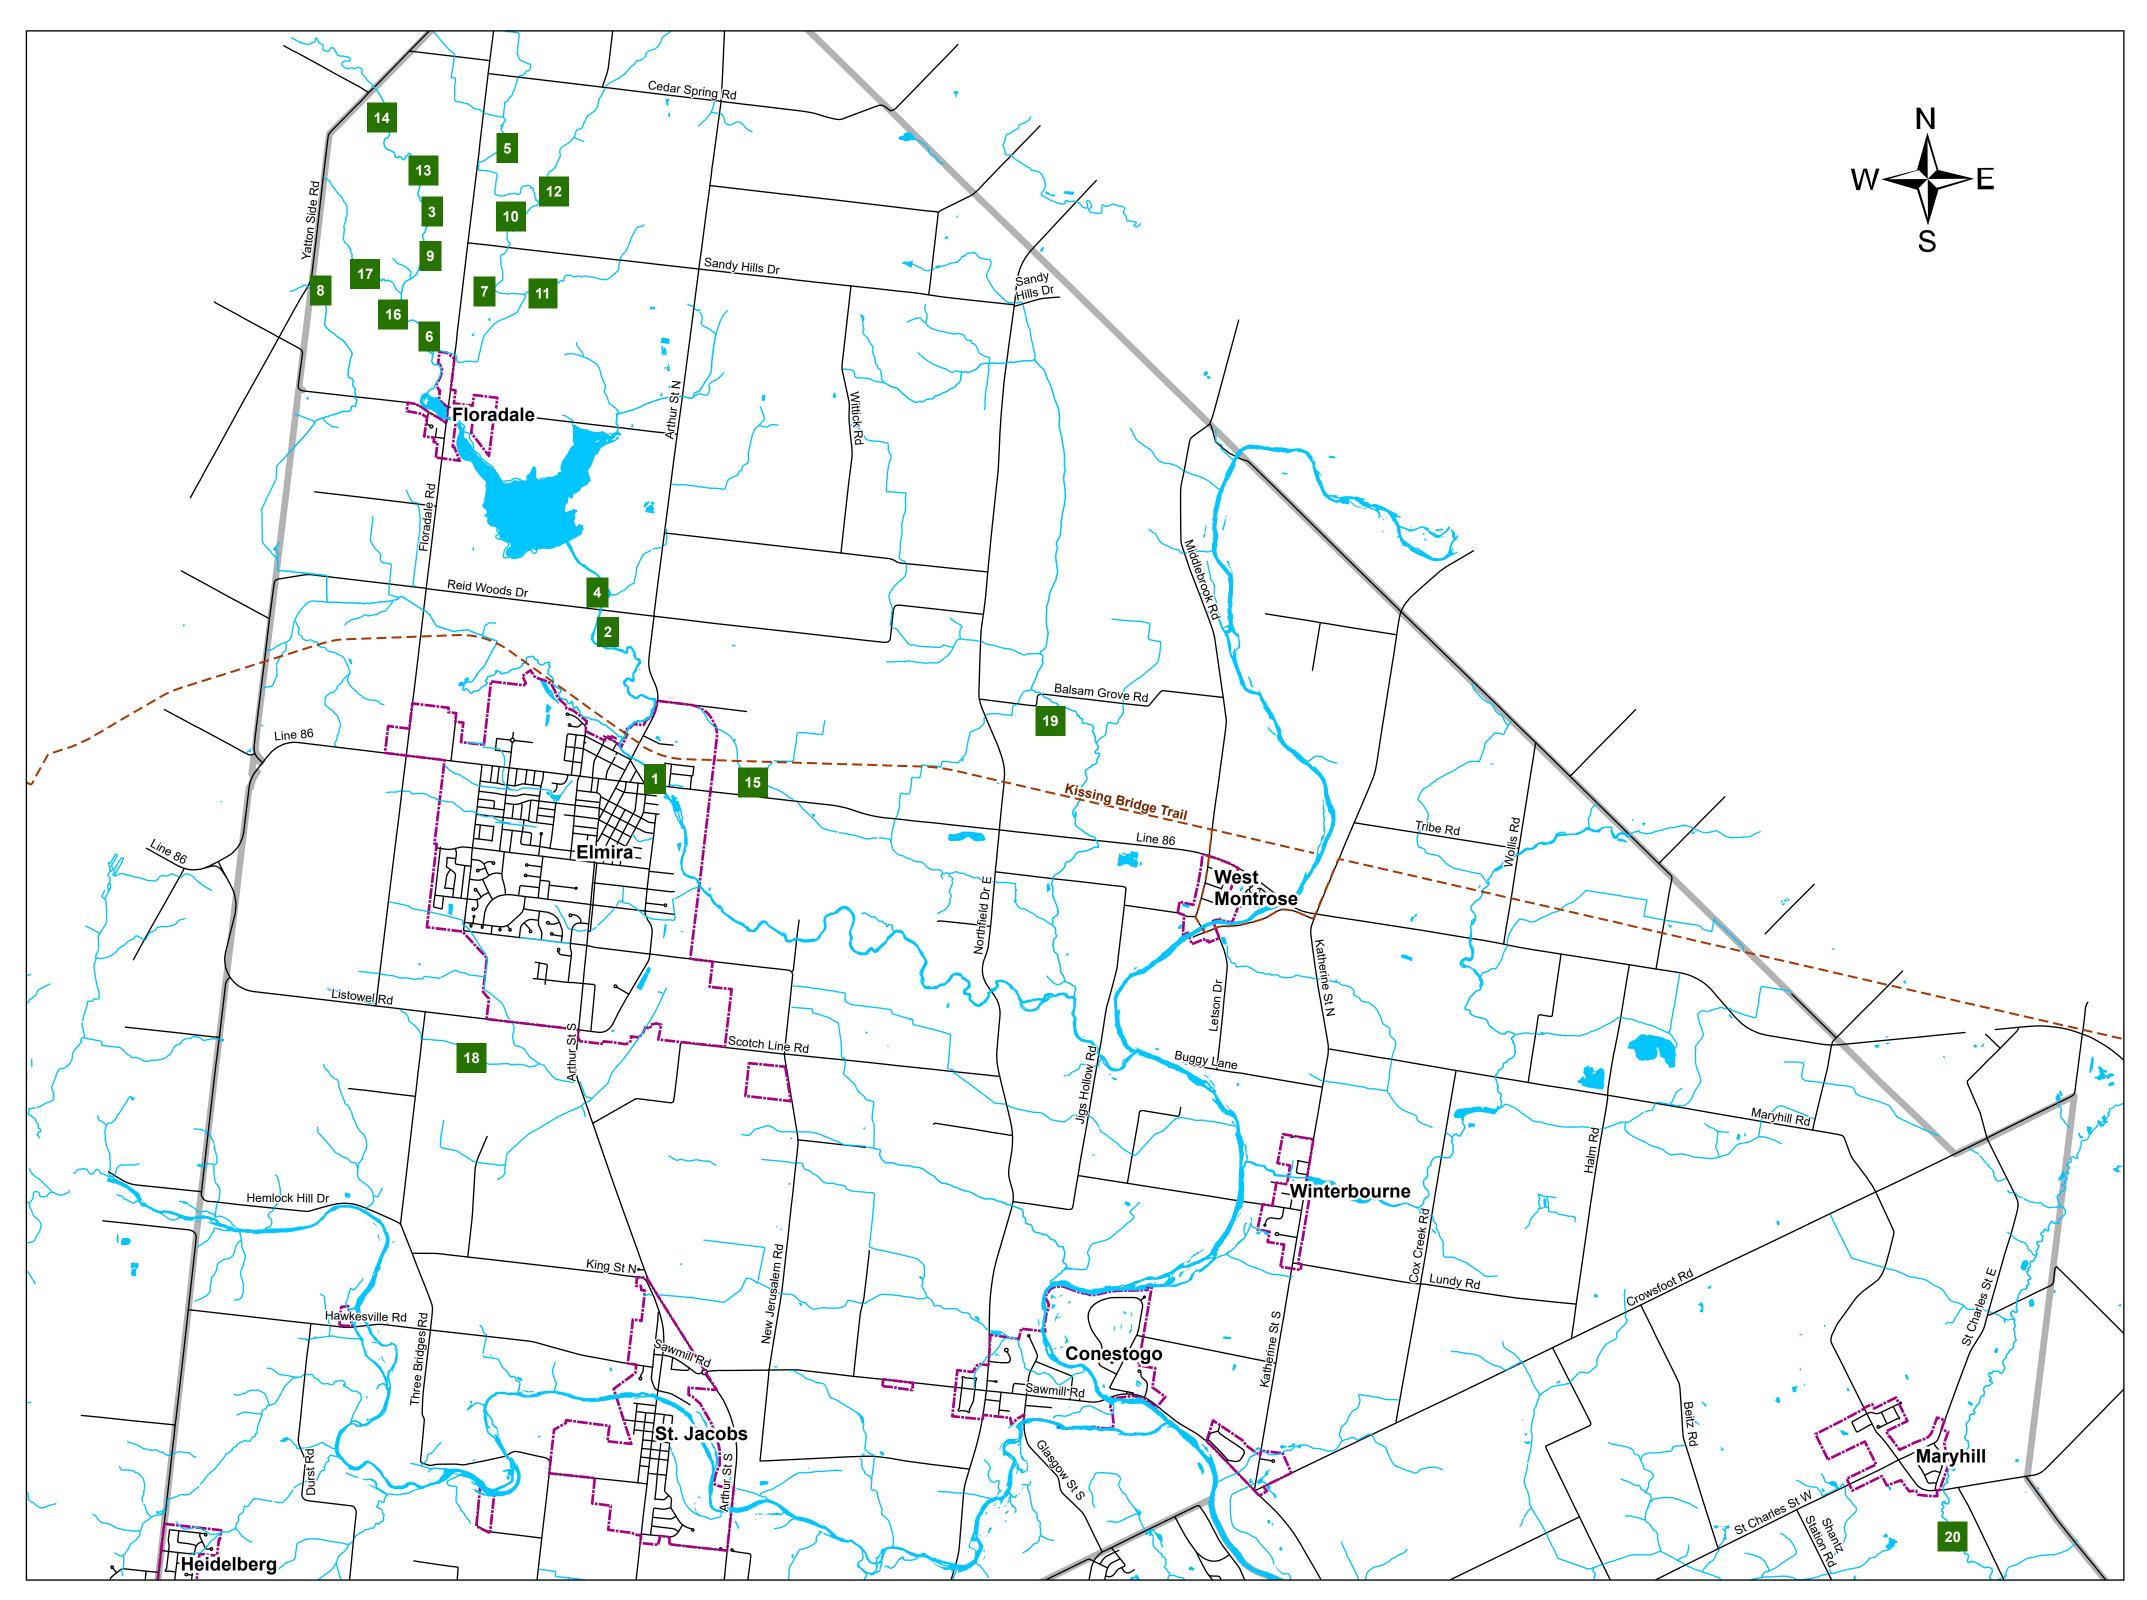

| ite ID Location     | Project                                     | Trees_Shru | bs Partners In Action                      | Funding Partners                        | Date                     |
|---------------------|---------------------------------------------|------------|--------------------------------------------|-----------------------------------------|--------------------------|
| Bolender Park       | Bank Stabilization                          |            |                                            |                                         | January 13, 1993         |
| Bolender Park       | Retaining Wall and Bank Grading             |            | Elmira Pathfinders                         |                                         | June 12, 1993            |
| Bolender Park       | Bank Grading and Buffer Strip               |            |                                            | GRCA                                    | June 28, 1993            |
| Bolender Park       | Planted Trees                               |            | Park Manor School                          |                                         | 1994                     |
| Bolender Park       | Site Maintenance                            |            |                                            | Canada Trust Friends of the Environment | April and September 1997 |
| 154 Snyder Ave N    | Buffer Strip and Cattle Fencing             | Over 630   | Boy Scouts and Pathfinders                 | CFIP and Martin Feed Mills              | October 23, 1993         |
| 154 Snyder Ave N    | Planted Trees                               |            |                                            |                                         | 1994                     |
| 154 Snyder Ave N    | Mulched Trees                               |            |                                            |                                         | September 1994           |
| 154 Snyder Ave N    | Planted Trees                               | 100        |                                            |                                         | April 1995               |
| 154 Snyder Ave N    | Winter Tree Protection                      |            |                                            |                                         | October 1995             |
| 154 Snyder Ave N    | Site Maintenance                            |            |                                            | Canada Trust Friends of the Environment | April 1997               |
| 2654 Floradale Road | Buffer Strip and Cattle Fencing             | 480        | EDSS Students                              | Action 21 (Environment Canada)          | May 1996                 |
| 2654 Floradale Road | Buffer Strip and Cattle Fencing             | Over 300   | Elmira Pathrfinders                        |                                         | May 1997                 |
| 2654 Floradale Road | Site Maintenance                            |            |                                            |                                         | July 1998                |
| 2654 Floradale Road | Site Maintenance                            |            |                                            |                                         | Summer and Fall 1998     |
| 2654 Floradale Road | Site Maintenance                            |            |                                            |                                         | Summer and Fall 1999     |
| 2654 Floradale Road | Site Maintenance                            |            |                                            |                                         | Summer and Fall 2000     |
| 1044 Arthur St N    | Buffer Strip, Cattle Fencing and Nose Pumps | 295        | EDSS Students                              | Doug Rats, GRCA and Martin Pet Foods    | April 1998               |
| 1044 Arthur St N    | Site Maintenance                            |            |                                            |                                         | June 1998                |
| 1044 Arthur St N    | Site Maintenance                            |            |                                            |                                         | Fall 1998                |
| 1044 Arthur St N    | Plant Dogwood Cuttings                      |            |                                            |                                         | April 1999               |
| 1044 Arthur St N    | Site Maintenance                            |            |                                            |                                         | Summer and Fall 1999     |
| 1044 Arthur St N    | Buffer Strip and Cattle Fencing             | Over 300   | Grade 7 Students from Conestogo and Elmira | MNR, GRCA (Millennium Trees)            | April 2000               |
| 1044 Arthur St N    | Site Maintenance                            |            |                                            |                                         | Summer and Fall 2000     |
| 2873 Floradale Rd   | Buffer Strip and Cattle Fencing             | Over 300   | Brownies                                   | Doug Ratz, GRCA and MNR                 | April 1999               |

| Site I | D Location           | Project                                  | Trees_Shrubs Partners In Action |                                                                                                                                                                                                                                                | Funding Partners                                                                          | Date                          |
|--------|----------------------|------------------------------------------|---------------------------------|------------------------------------------------------------------------------------------------------------------------------------------------------------------------------------------------------------------------------------------------|-------------------------------------------------------------------------------------------|-------------------------------|
| 5      | 2873 Floradale Rd    | Trees and Winter Protection              | 50                              |                                                                                                                                                                                                                                                |                                                                                           | October 1999                  |
| 5      | 2873 Floradale Rd    | Buffer Strip and Cattle Fencing          | 300                             |                                                                                                                                                                                                                                                |                                                                                           | Spring 2000                   |
| 6      | 2416 Floradale Rd    | Buffer Strip and Cattle Fencing          | Over 400                        | Grade 7 Students from Conestogo and Elmira and Kiwanis Club of Elmira                                                                                                                                                                          | WHC                                                                                       | April 2001                    |
| 6      | 2416 Floradale Rd    | Tree Planting                            | 40                              | Kiwanis Club of Elmira                                                                                                                                                                                                                         |                                                                                           | Spring 2005                   |
| 7      | 2487 Floradale Rd    | Buffer Strip and Cattle Fencing          | Over 300                        | Grade 7 Students from Conestogo and Elmira, Floradale Parochial School and Kiwanis Club of Elmira                                                                                                                                              | International Plowing Match Funds                                                         | April 2002                    |
| 7      | 2487 Floradale Rd    | Tree Planting                            | 25                              |                                                                                                                                                                                                                                                | Township of Woolwich                                                                      | April 2003                    |
| 7      | 2487 Floradale Rd    | Tree Planting                            | 20                              |                                                                                                                                                                                                                                                |                                                                                           | April 2010                    |
| 8      | 6737 Yatton Sideroad | Buffer Strip and Cattle Fencing          | Over 250                        | Students, Waterloo Stewardship, Canada World Youth and Kiwanis                                                                                                                                                                                 | Township of Woolwich                                                                      | April 2003                    |
| 9      | 2560 Floradale Rd    | Buffer Strip and Cattle Fencing          | Over 400                        | Elmira Jaycees and Kiwanis Club of Elmira                                                                                                                                                                                                      | Township of Woolwich                                                                      | April 2004                    |
| 10     | 945 Sandy Hills Dr   | Buffer Strip and Cattle Fencing and Nose | e Pump Over 420                 | Students, Floradale Parochial School, Waterloo Stewardship, GRCA, Floradale Fire, Floradale Mennonite Church Youth group, Elmira Jaycees and Kiwanis Township of Woolwich, Region of Waterloo, Rural Water Quality Program and GRCA April 2005 |                                                                                           |                               |
| 10     | 945 Sandy Hills Dr   | Buffer Strip and Cattle Fencing          | Over 200                        | Students, Floradale Parochial School, GRCA, Waterloo Stewardship, Floradale Mennonite Church Youth group, Elmira Jaycees and Kiwanis                                                                                                           | Township of Woolwich, Region of Waterloo, Rural Water Quality                             | Program and GRCA April 2006   |
| 11     | 876 Sandy Hills Dr   | Buffer Strip and Cattle Fencing          | 225                             | Students, Floradale Parochial School, GRCA, Waterloo Stewardship, Floradale Mennonite Church Youth group, Elmira Jaycees and Kiwanis                                                                                                           | Township of Woolwich, Region of Waterloo, Rural Water Quality                             | Program and GRCA April 2007   |
| 11     | 876 Sandy Hills Dr   | Buffer Strip and Cattle Fencing          | 240                             | Students, Floradale Parochial School, GRCA, Waterloo Stewardship, Floradale Mennonite Church Youth group, Elmira Jaycees and Kiwanis                                                                                                           | Township of Woolwich, Region of Waterloo, Rural Water Quality Program and GRCA April 2008 |                               |
| 12     | 851 Sandy Hills Dr   | Buffer Strip                             | 240                             | Students, Floradale Parochial School, GRCA, Waterloo Stewardship and Floradale Mennonite Church Youth group                                                                                                                                    | Township of Woolwich, Region of Waterloo, Rural Water Quality Program and GRCA April 2009 |                               |
| 12     | 851 Sandy Hills Dr   | Buffer Strip                             | 170                             | Students, Floradale Parochial School and GRCA                                                                                                                                                                                                  | Township of Woolwich, Region of Waterloo, Rural Water Quality Program and GRCA April 2010 |                               |
| 13     | 2764 Floradale Rd    | Buffer Strip and Cattle Fencing          | 225                             | Park Manor School, Floradale Parochial School and GRCA                                                                                                                                                                                         | Township of Woolwich, Region of Waterloo, Rural Water Quality                             | Program and GRCA April 2011   |
| 14     | 6881 Yatton Sideroad | Buffer Strip and Cattle Fencing          | 140                             | Park Manor School and GRCA                                                                                                                                                                                                                     | Township of Woolwich, Region of Waterloo, Rural Water Quality                             | Program and GRCA April 2012   |
| 15     | 6765 Line 86         | Buffer Strip                             | 125                             | Floradale Parochial School, Conestogo Public School and GRCA                                                                                                                                                                                   | Township of Woolwich, Region of Waterloo, Rural Water Quality                             | Program and GRCA April 2012   |
| 15     | 6765 Line 86         | Buffer Strip                             | 210                             | Floradale Parochial School, Conestogo Public School and GRCA Township of Woolwich, Region of Waterloo, Rural Water Quality Program and GRC                                                                                                     |                                                                                           | Program and GRCA April 2013   |
| 16     | 2494 Floradale Rd    | Buffer Strip and Cattle Fencing          | 300                             | Floradale Parochial School, Conestogo School, Riverside School and GRCA                                                                                                                                                                        | Township of Woolwich, Region of Waterloo, Rural Water Quality                             | Program and GRCA April 2014   |
| 16     | 2494 Floradale Rd    | Buffer Strip and Cattle Fencing          | 300                             | Floradale Parochial School, Conestogo School, Riverside School and GRCA                                                                                                                                                                        | Township of Woolwich, Region of Waterloo, Rural Water Quality                             | Program and GRCA April 2015   |
| 17     | 6737 Yatton Sideroad | Buffer Strip                             | 305                             | Floradale Parochial School, Conestogo School, Riverside School and GRCA                                                                                                                                                                        | Township of Woolwich, Region of Waterloo, Rural Water Quality                             | Program and GRCA April 2016   |
| 18     | 1180 Listowel Rd     | Buffer Strip and Cattle Fencing          | 285                             | Floradale Parochial School, Conestogo School, Riverside School and GRCA                                                                                                                                                                        | Township of Woolwich, Region of Waterloo, Rural Water Quality                             | Program and GRCA April 2017   |
| 19     | 1431 Balsam Grove R  | d Buffer Strip and Cattle Fencing        |                                 | Balsam Grove Parochial School, Conestogo School, Riverside School and GRCA                                                                                                                                                                     | Township of Woolwich, Region of Waterloo, Rural Water Quality                             | Program and GRCA April 2018   |
| 20     | 1472 Village View Rd | Buffer Strip                             | 250                             | Floradale Parochial School, Conestogo School, Riverside School and GRCA                                                                                                                                                                        | Township of Woolwich, Region of Waterloo, Rural Water Quality                             | / Program and GRCA April 2019 |

## **Woolwich Clean** Waterways

## Planting Sites: 1993 - 2019

Prepared by Woolwich Township Development Services Department

| (           |                                         |  |  |  |
|-------------|-----------------------------------------|--|--|--|
| Legend      |                                         |  |  |  |
|             | Woolwich Clean Waterways Planting Sites |  |  |  |
|             | Rail Trail (Kissing Bridge Trail)       |  |  |  |
|             | Creek/Stream                            |  |  |  |
|             | Waterbody                               |  |  |  |
|             | Roads                                   |  |  |  |
| <u>C</u> .3 | Settlement Boundary                     |  |  |  |
|             | Township Boundary                       |  |  |  |
|             |                                         |  |  |  |

## Scale: 1:40,000

4

Kilometers

8

Credits: Township of Woolwich, MPAC, Woolwich Clean Waterways, GRCA

Projection: NAD 1983 UTM Zone 17N

Date Created: 2022-08-10