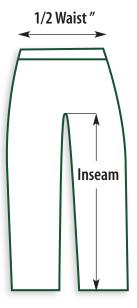

## **BK90236 Size Chart**

| SIZE  | 1/2 WAIST " | INSEAM " |
|-------|-------------|----------|
| 28/30 | 14/15       | 30       |
| 32/34 | 16/17       | 30       |
| 36/38 | 18/19       | 30       |
| 40/42 | 20/21       | 30       |
| 44/46 | 22/23       | 30       |