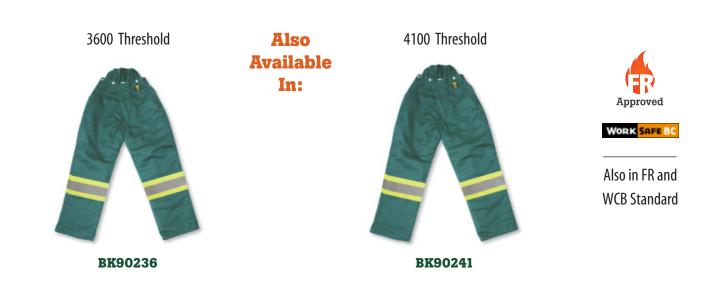

## **BK90236**

400 Denier 3600 Fallers' Pants

| Product #: | BK90236                           |  |
|------------|-----------------------------------|--|
| Name:      | 400 Denier 3600 Fallers' Pants    |  |
| Category:  | Chainsaw Safety Faller Pants      |  |
| Standard:  | BC PPE1-97 3600 Threshold and WCB |  |
| Fabric:    | 400 Denier Front / Polyester Back |  |
| Colour:    | Chainsaw Green                    |  |
| Stripe:    | Lime & 4" Reflective Tape         |  |
| Sizes:     | 28/30, 32/34, 36/38, 40/42, 44/46 |  |
| Also in:   | 4100 Threshold BK90241, and FR    |  |

Larger sizes are also available upon request.

Your satisfaction is our priority and our guarantee with every product we produce.