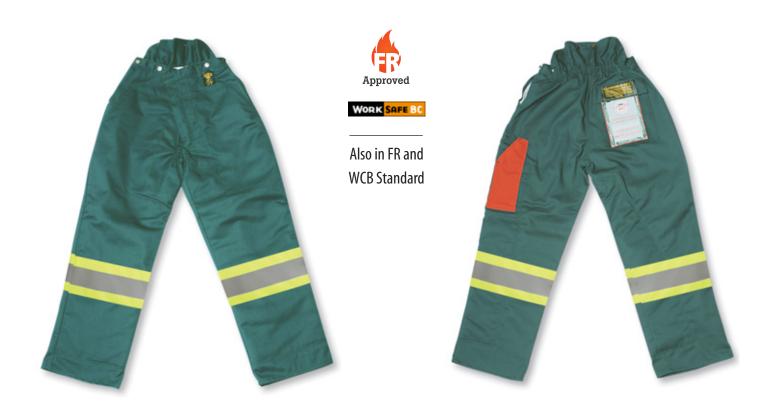

## **Chainsaw Safety Faller Pants**

## **BK90236**

400 Denier 3600 Fallers' Pants

| Product #: | BK90236                           |  |
|------------|-----------------------------------|--|
| Name:      | 400 Denier 3600 Fallers' Pants    |  |
| Category:  | Chainsaw Safety Faller Pants      |  |
| Standard:  | BC PPE1-97 3600 Threshold and WCB |  |
| Fabric:    | 400 Denier Front / Polyester Back |  |
| Colour:    | Chainsaw Green                    |  |
| Stripe:    | Lime & 4" Reflective Tape         |  |
| Sizes:     | 28/30, 32/34, 36/38, 40/42, 44/46 |  |
| Also in:   | 4100 Threshold BK90241, and FR    |  |

| Features:        | 2 deep front pockets, 1 rear pocket with flap,     |  |
|------------------|----------------------------------------------------|--|
|                  | brass suspender buttons, high back, elastic        |  |
|                  | waist, stress points bar-tacked, 36" long waist    |  |
|                  | to ankle 4-ply KEVLAR protective pads              |  |
| <b>Benefits:</b> | 180 degree front seam-to-seam KEVLAR               |  |
|                  | protection, plus 4" on the left side of both legs  |  |
|                  | and certified for chain speed of 3600 ft. per sec. |  |
| <b>Cleaning:</b> | Wash in Cold or Warm Water on Gentle Cycle         |  |
| Drying:          | Gentle Tumble Dry on Low or Medium Heat            |  |
|                  |                                                    |  |