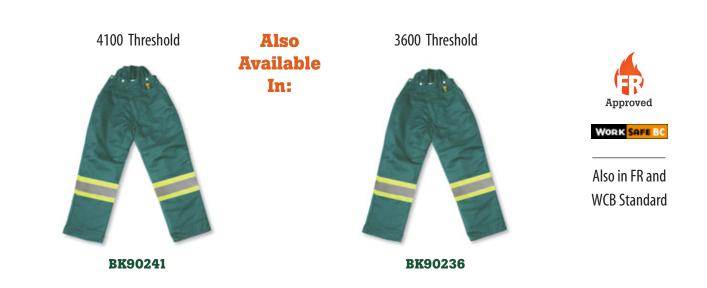

## **BK90241**

400 Denier 4100 Fallers' Pants

| Product #: | BK90241                           |  |
|------------|-----------------------------------|--|
| Name:      | 400 Denier 4100 Fallers' Pants    |  |
| Category:  | Chainsaw Safety Faller Pants      |  |
| Standard:  | BC PPE1-97 4100 Threshold and WCB |  |
| Fabric:    | 400 Denier Front / Polyester Back |  |
| Colour:    | Chainsaw Green                    |  |
| Stripe:    | Lime & 4" Reflective Tape         |  |
| Sizes:     | 28/30, 32/34, 36/38, 40/42, 44/46 |  |
| Also in:   | 3600 Threshold BK90236 & FR       |  |