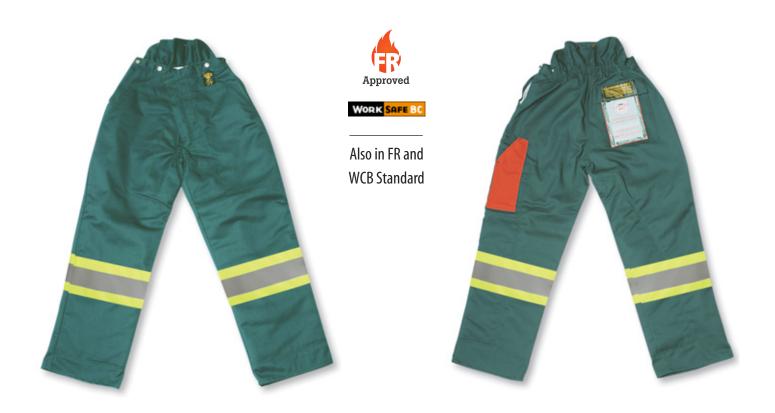

## **Chainsaw Safety Faller Pants**

## **BK90241**

400 Denier 4100 Fallers' Pants

| Product #: | BK90241                           |  |
|------------|-----------------------------------|--|
| Name:      | 400 Denier 4100 Fallers' Pants    |  |
| Category:  | Chainsaw Safety Faller Pants      |  |
| Standard:  | BC PPE1-97 4100 Threshold and WCB |  |
| Fabric:    | 400 Denier Front / Polyester Back |  |
| Colour:    | Chainsaw Green                    |  |
| Stripe:    | Lime & 4" Reflective Tape         |  |
| Sizes:     | 28/30, 32/34, 36/38, 40/42, 44/46 |  |
| Also in:   | 3600 Threshold BK90236 & FR       |  |

| Features:        | 2 deep front pockets, 1 rear pocket with flap,     |  |
|------------------|----------------------------------------------------|--|
|                  | brass suspender buttons, high back, elastic        |  |
|                  | waist, stress points bar-tacked, 36" long waist    |  |
|                  | to ankle 4-ply KEVLAR protective pads              |  |
| <b>Benefits:</b> | 180 degree front seam-to-seam KEVLAR               |  |
|                  | protection, plus 4" on the left side of both legs  |  |
|                  | and certified for chain speed of 4100 ft. per sec. |  |
| <b>Cleaning:</b> | Wash in Cold or Warm Water on Gentle Cycle         |  |
| Drying:          | Gentle Tumble Dry on Low or Medium Heat            |  |
|                  |                                                    |  |