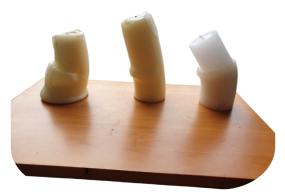

Red, red wine for anyone?

However, not everything went to plan for Fushia Design.

These classic candles purchased for a staging project were sad victims of the heatwave!

With summer nearly over now and plans for autumn in full flow, I look forward to catching up with you all again soon.