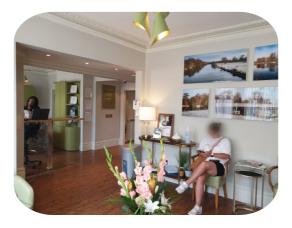

As always a great team to work with - photos by Miriam Sheridan.

The Woodborough House Dental Practice refurb project is complete.

What a pleasure it was to work on and I'm delighted to say there have been many positive comments from both patients and staff. Special thanks go to Dr. Sarah Fitzharris.