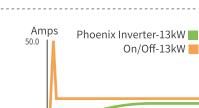

#### **03** Full Protection on Electrical system

With a DC inverter compressor, Oceanix WaterTech Inverter will start from 0 amps and increase steadily.