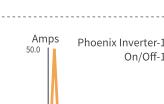

#### **03** Full Protection on Electrical system

With a DC inverter compressor, Oceanix WaterTech Inverter will start from 0 amps and increase steadily.