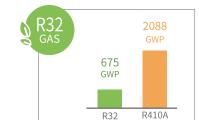

### **Smart Wi-Fi Control**

01 Eco-friendly R32 or R410A

carbon consumption 25% quota cost.

Control the temperature of your pool from your lounge room, office or abroad

32% GWP compared to R410A 25% CO2