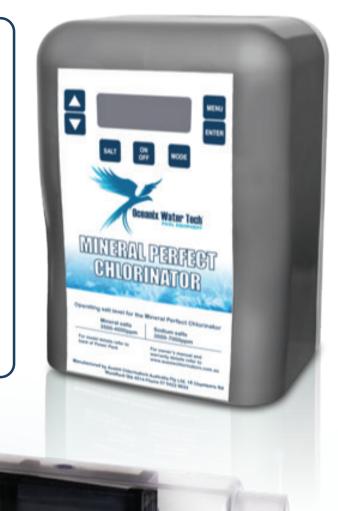

## **FEATURES**

- Clever micro-controller
- Easy to operate and program
- Easy to read backlit display
- Display brightness control
- Self cleaning cell
- Super-chlorinate mode
- Spa mode
- Backwash function
- Salt measure
- Pump protection
- Water Temperature
- Accurate chlorine control
- Automatic power reduction when high salt/ mineral
- Super Capacitor for timer backup
- Extra large cell surface for prolonged life
- Proven High quality cell material
- Works with any 230/240V Pump
- Stainless grade 304 mounting bracket with quick release pins

The Mineral Perfect takes into account your water temperature and salinity to help maintain the correct chlorine levels in your pool, simply enter in your settings on the LCD display, it's that easy.

The self-cleaning cell is a standard inclusion with the Mineral Perfect Salt Water Chlorinator, helping to reduce maintenance while saving you time and money. A compact fully sealed design built for Australian conditions.