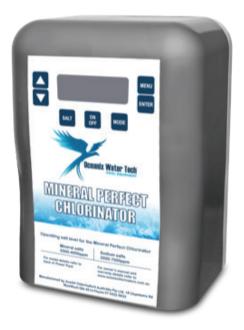

## **FEATURES**

- Clever micro-controller
- Easy to operate and program
- Easy to read backlit display
- Display brightness control
- Self cleaning cell
- Super-chlorinate mode
- Spa mode
- Backwash function
- Salt measure
- Pump protection
- Water Temperature
- Accurate chlorine control
- Automatic power reduction when high salt/ mineral
- Super Capacitor for timer backup
- Extra large cell surface for prolonged life
- Proven High quality cell material
- Works with any 230/240V Pump
- Stainless grade 304 mounting bracket with quick release pins

The Mineral Perfect takes into account your water temperature and salinity to help maintain the correct chlorine levels in your pool, simply enter in your settings on the LCD display, it's that easy.

The self-cleaning cell is a standard inclusion with the Mineral Perfect Salt Water Chlorinator, helping to reduce maintenance while saving you time and money. A compact fully sealed design built for Australian conditions.