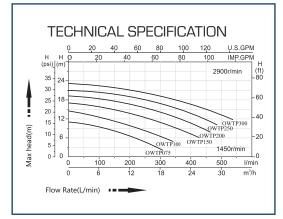

## **INSTALLATION DIAGRAM**

| Model      | Qmax<br>(Umin) | Hmax<br>(m) | Power(P,) |      | L           |             |     |
|------------|----------------|-------------|-----------|------|-------------|-------------|-----|
|            |                |             | kW        | HP   | Sinale Phas | e Three Pha | ise |
| OWTP075(T) | 285            | 12          | 0.55      | 0.75 | 572         | 572         |     |
| OWTP100(T) | 315            | 15          | 0.75      | 1.0  | 572         | 572         |     |
| OWTP120(T) | 335            | 17          | 0.9       | 1.2  | 572         | 572         |     |
| OWTP150(T) | 400            | 19          | 1.1       | 1.5  | 572         | 572         |     |
| OWTP200(T) | 480            | 21          | 1.5       | 2.0  | 572         | 572         |     |
| OWTP250(T) | 530            | 21          | 1.85      | 2.5  | 572         | 572         |     |
| OWTP300(T) | 550            | 22          | 2.2       | 3.0  | 585         | 572         |     |