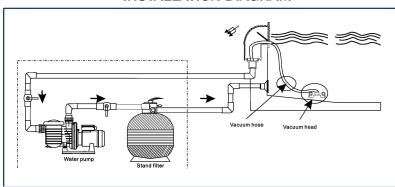

## **INSTALLATION DIAGRAM**

| Model      | Qmax<br>(Umin) | Hmax<br>(m) | Power(P,) |      | L           |             |     |
|------------|----------------|-------------|-----------|------|-------------|-------------|-----|
|            |                |             | kW        | HP   | Sinale Phas | e Three Pha | ise |
| OWTP075(T) | 285            | 12          | 0.55      | 0.75 | 572         | 572         |     |
| OWTP100(T) | 315            | 15          | 0.75      | 1.0  | 572         | 572         |     |
| OWTP120(T) | 335            | 17          | 0.9       | 1.2  | 572         | 572         |     |
| OWTP150(T) | 400            | 19          | 1.1       | 1.5  | 572         | 572         |     |
| OWTP200(T) | 480            | 21          | 1.5       | 2.0  | 572         | 572         |     |
| OWTP250(T) | 530            | 21          | 1.85      | 2.5  | 572         | 572         |     |
| OWTP300(T) | 550            | 22          | 2.2       | 3.0  | 585         | 572         |     |