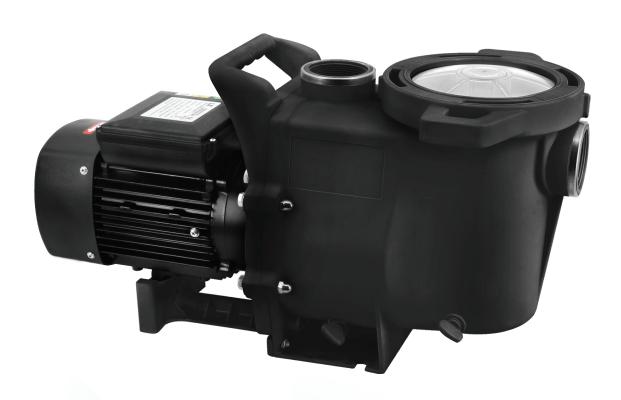

## RAPID FLOW HIGH PERFORMANCE POOL & SPA PUMP

- o Ultra quiet operation rated at 61dB from a 1 meter distance
- 3 Year warranty on the pump
- Reliable wet-end component with built in over-heating and overload protection
- 。Convenient extra-large basket

Mineral Perfect RAPID FLOW pumps are so quiet that you may not even notice it is running. It is rated at 61dB at 1 meter distance.

The Wet-end component is constructed from corrosion and UV resistant engineered plastic for long operation life with built in over-heating and overloading protection.

A Unique AC bearing technology allows for effective power delivery, resulting in an optimum flow rate for quick water turnover. The Extra-large basket allows for long intervals between cleaning.

02 8924 1526 info@phoenixoceania.com.au Unit 8 & 9, 89 Darley Street, Mona Vale, NSW 2103 www.phoenixoceania.com.au Our family-owned and run business regards relationships at the forefront of everything we do. With over 40 years of industry experience in our team, our mission is simple. To provide the absolute highest standard of pool products and services Australia has to offer.