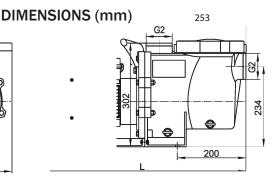

## **INSTALLATION DIAGRAM**

| Model      | Qmax<br>(Umin) | Hmax<br>(m) | Power(P,) |      | L           |             |     |
|------------|----------------|-------------|-----------|------|-------------|-------------|-----|
|            |                |             | kW        | HP   | Sinale Phas | e Three Pha | ise |
| OWTP075(T) | 285            | 12          | 0.55      | 0.75 | 572         | 572         |     |
| OWTP100(T) | 315            | 15          | 0.75      | 1.0  | 572         | 572         |     |
| OWTP120(T) | 335            | 17          | 0.9       | 1.2  | 572         | 572         |     |
| OWTP150(T) | 400            | 19          | 1.1       | 1.5  | 572         | 572         |     |
| OWTP200(T) | 480            | 21          | 1.5       | 2.0  | 572         | 572         |     |
| OWTP250(T) | 530            | 21          | 1.85      | 2.5  | 572         | 572         |     |
| OWTP300(T) | 550            | 22          | 2.2       | 3.0  | 585         | 572         |     |