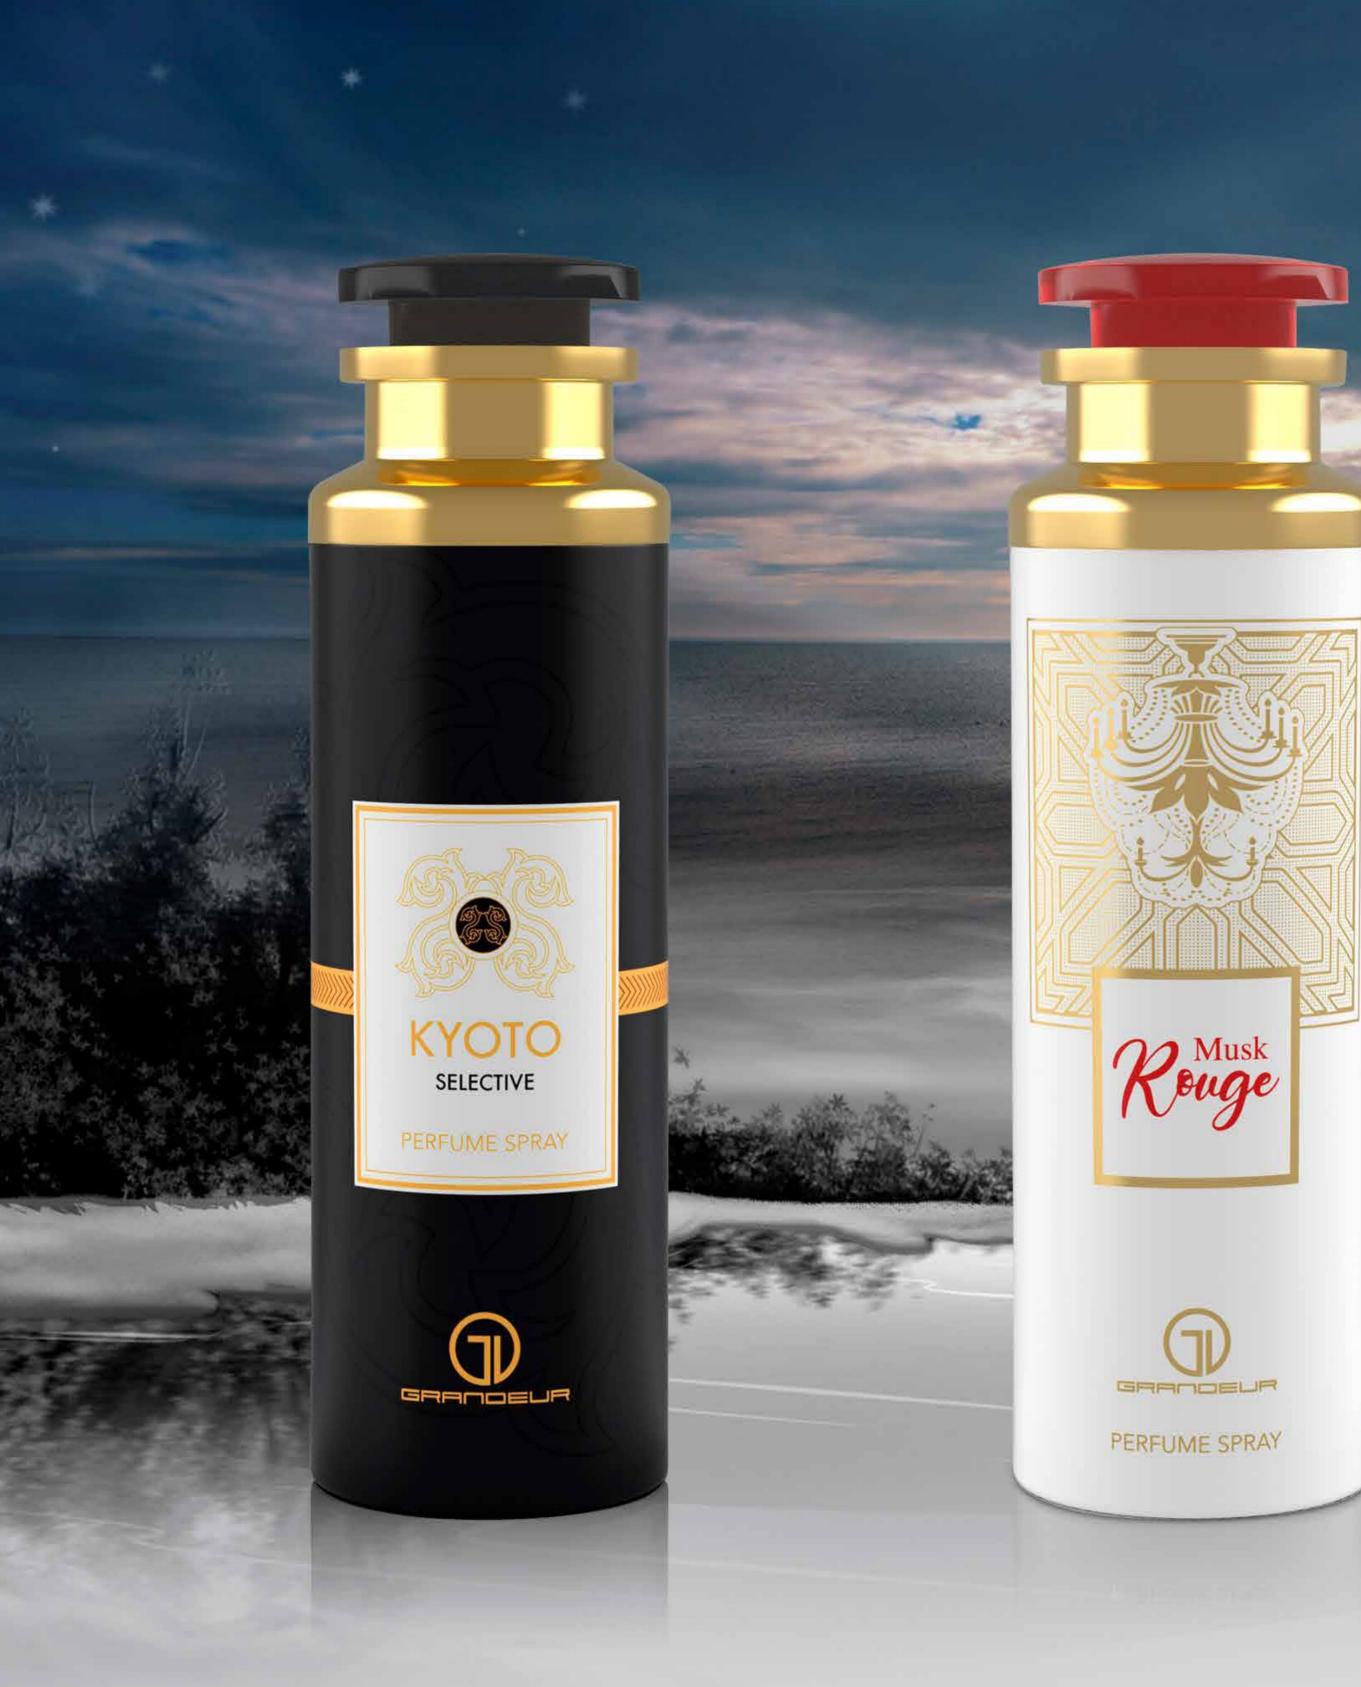

# KYOTO

## KYOTO

Embark on a sensorial journey with Kyoto Selective Perfume. Its invigorating top notes of passionfruit, citron, and bergamot create a refreshing and uplifting experience. The middle notes of lavender and geranium add a touch of floral elegance. Finally, the base notes of caramel, musk, and patchouli provide a warm and captivating allure. Choose Kyoto Selective and embrace a world of exquisite fragrance.

Top notes are Passionfruit, Citron and Bergamot; middle notes are Lavender and Geranium; base notes are Caramel, Musk and Patchouli.

### MUSK ROUGE

Indulge in the allure of Musk Rouge Perfume. Its enticing top notes of saffron and jasmine create a rich and exotic opening. The middle notes of amberwood and ambergris add a warm and sensual touch. Finally, the base notes of fir resin and cedar provide a woody and aromatic foundation. Unleash your inner sensuality with Musk Rouge.

### MUSK ROUGE CONCENTRATE

Indulge in the seductive allure of Musk Rouge Concentrate, a captivating fragrance that exudes sophistication and sensuality. With top notes of bergamot and amber, middle notes of jasmine, saffron, and vanilla, and a base of cedarwood, tonka bean, musk, and praline, this exquisite blend creates an irresistible and unforgettable scent experience. Let Musk Rouge Concentrate ignite your passions and leave a lasting impression wherever you go.