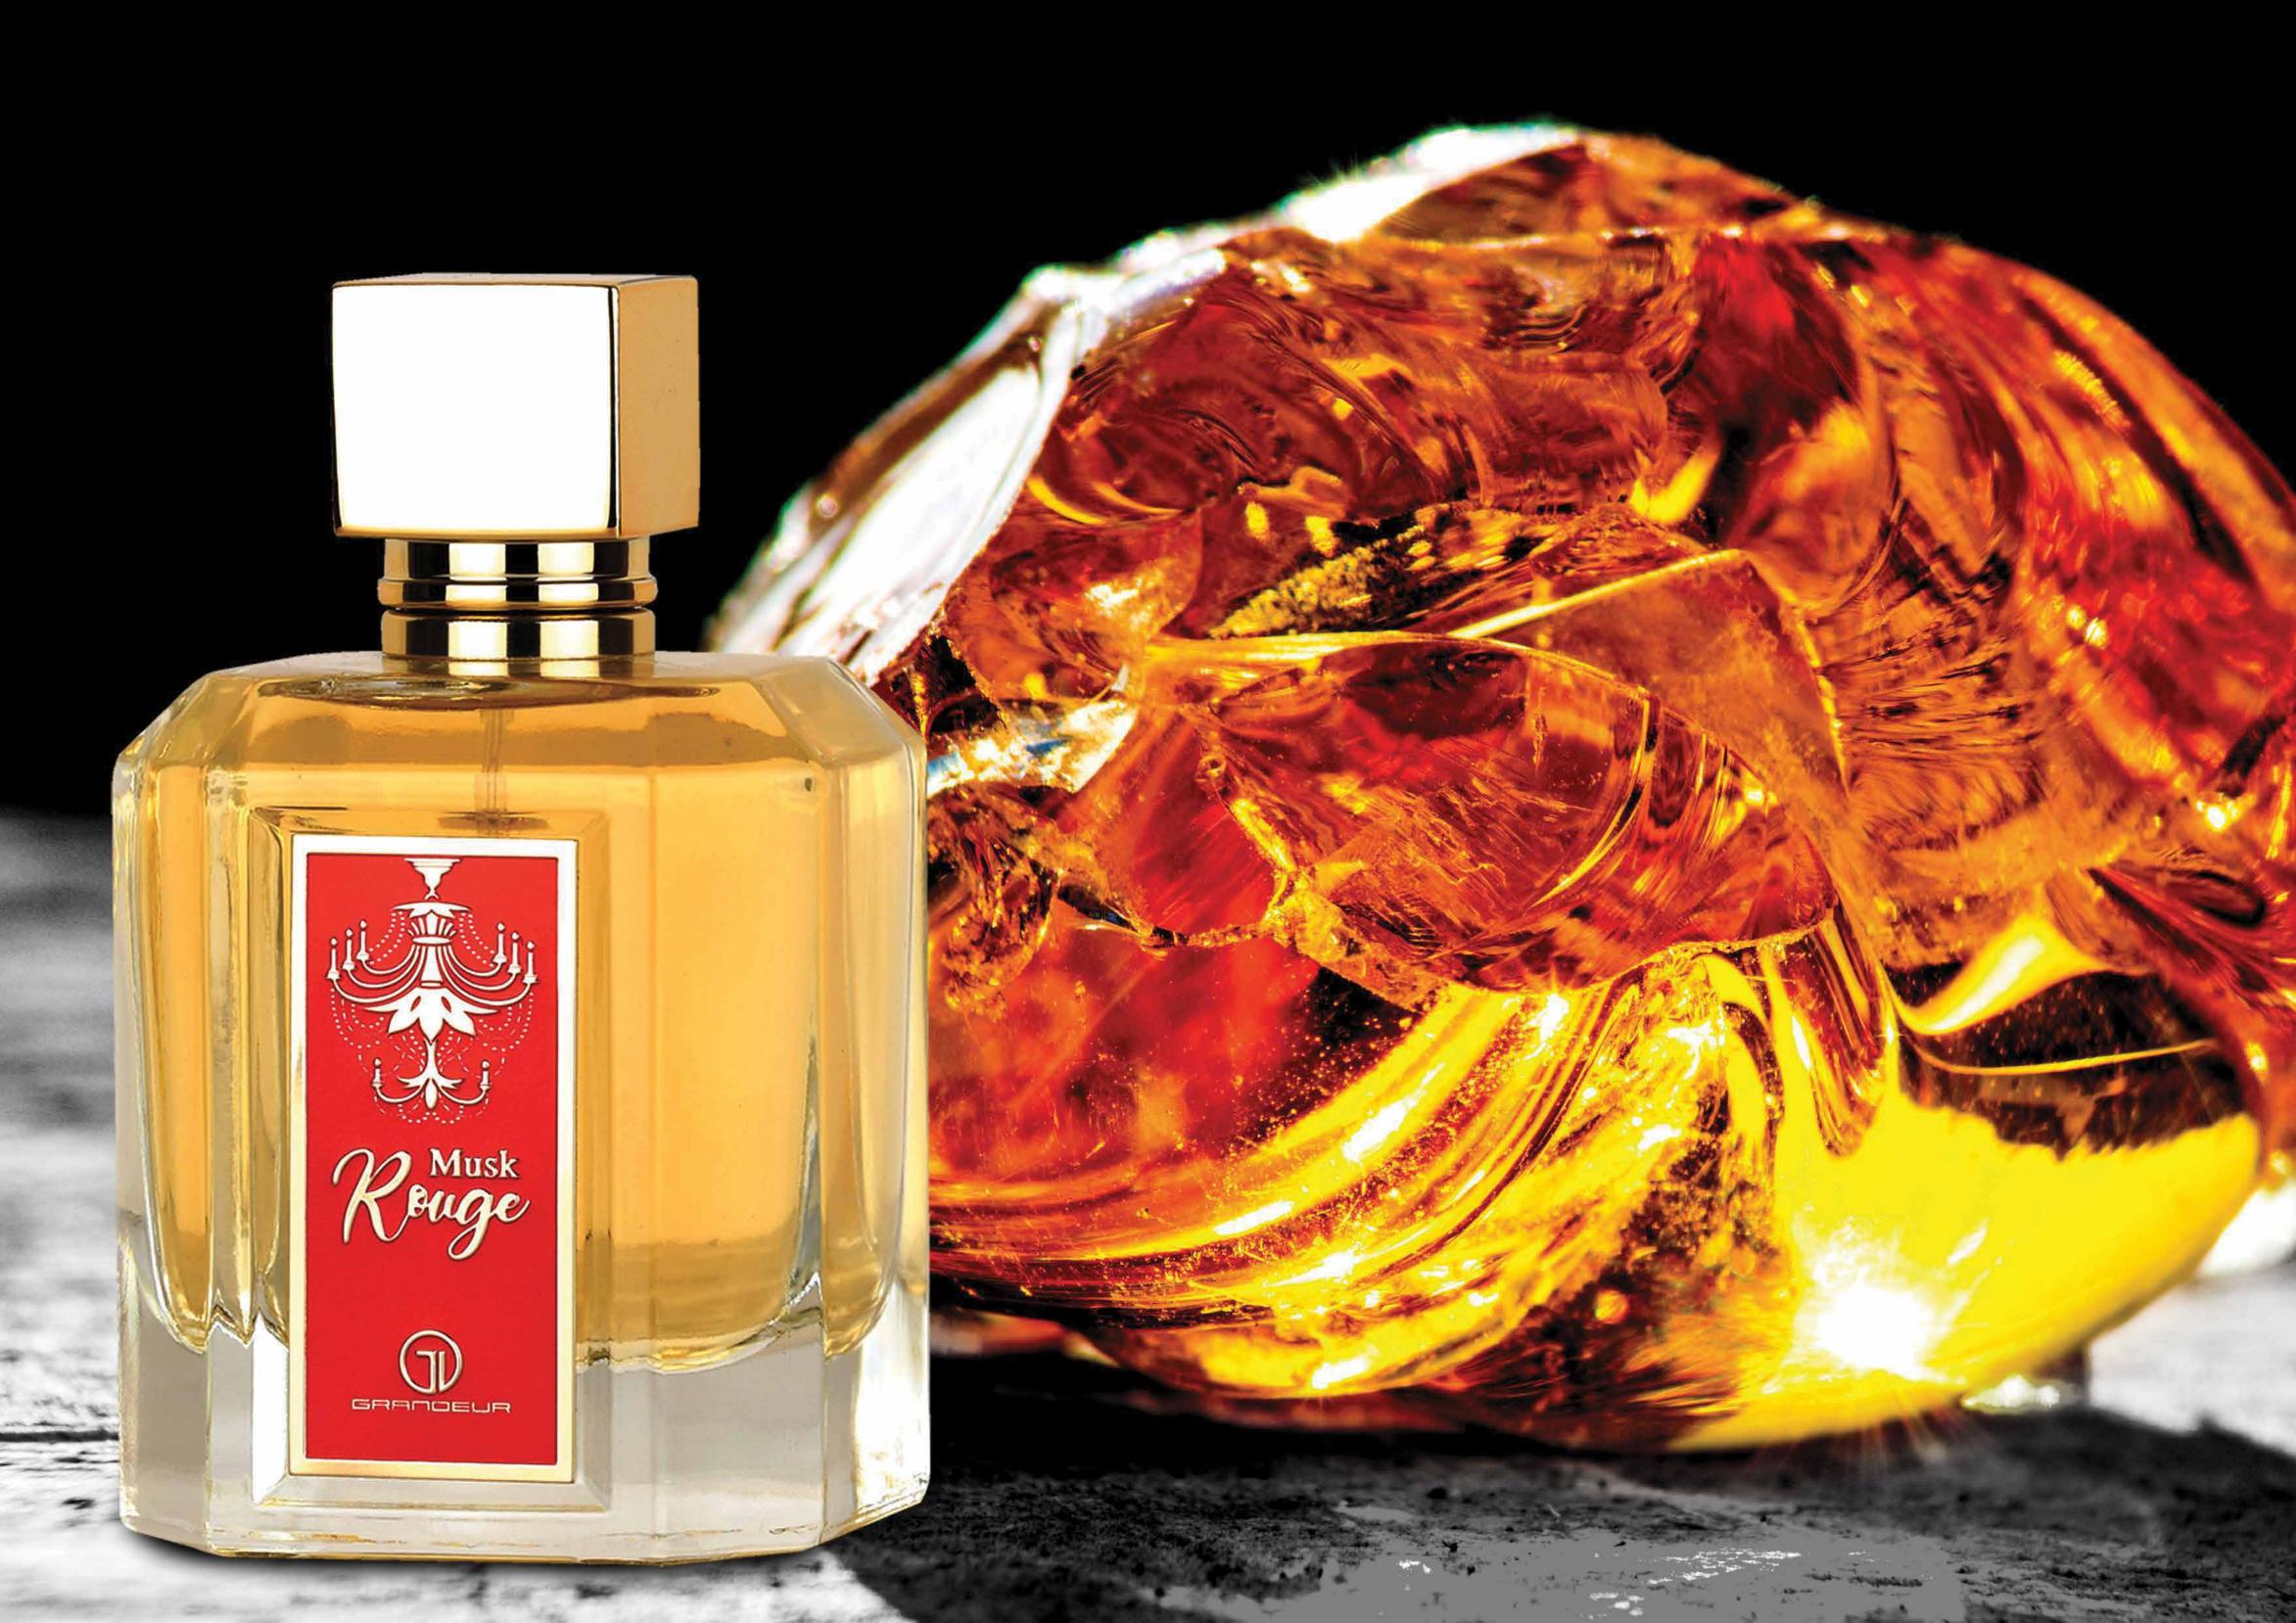

### MUSK ROUGE

Indulge in the allure of Musk Rouge Perfume. Its enticing top notes of saffron and jasmine create a rich and exotic opening. The middle notes of amberwood and ambergris add a warm and sensual touch. Finally, the base notes of fir resin and cedar provide a woody and aromatic foundation. Unleash your inner sensuality with Musk Rouge.