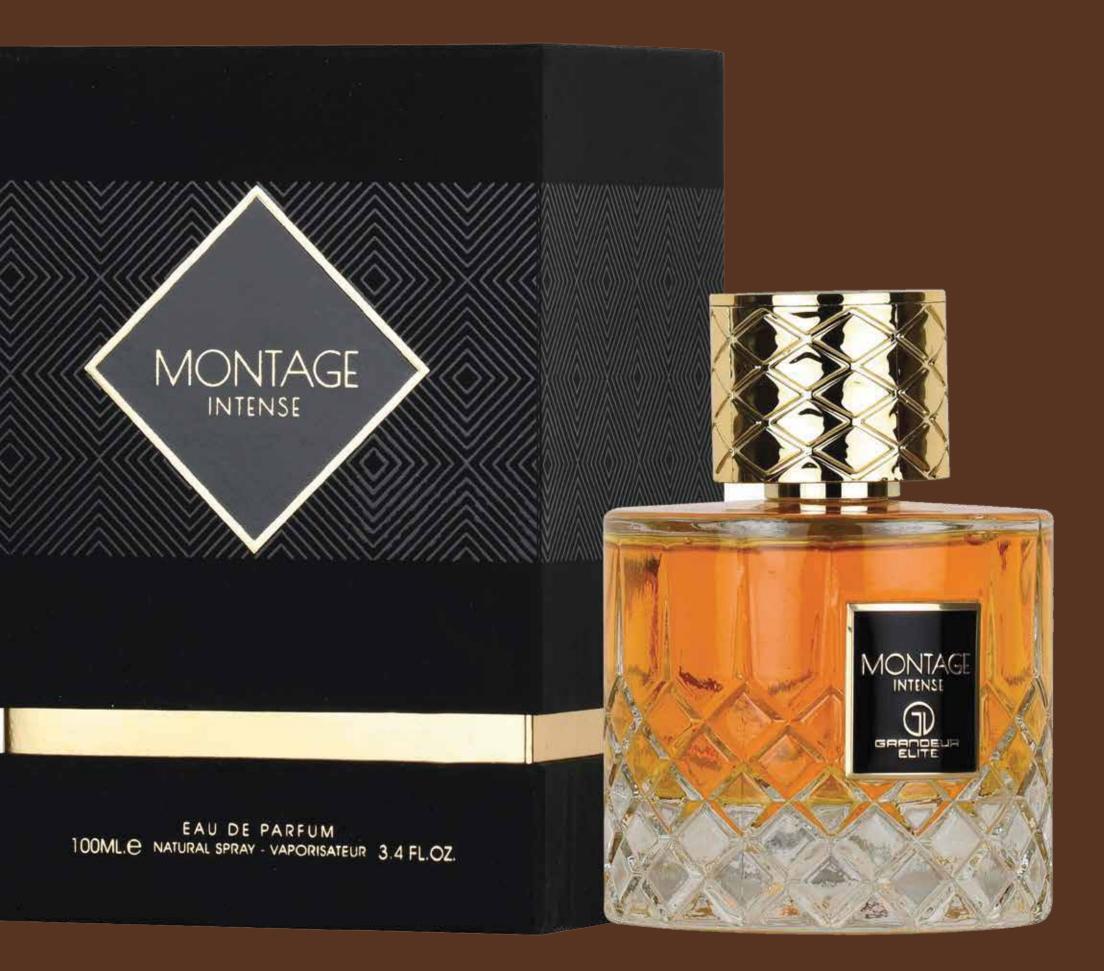

### MONTAGE

EAU DE PARFUM 100ML. E NATURAL SPRAY - VAPORISATEUR 3.4 FL.OZ.

### MONTAGE INTENSE

Indulge in the intoxicating allure of Montage Intense Perfume. Its top note of cognac sets a luxurious and sophisticated tone. The middle notes of cinnamon, tonka bean, and oak add a warm and spicy richness. Finally, the base notes of praline, vanilla, and sandalwood create a sensuous and velvety finish. Experience the opulence and elegance of Montage Intense.

Top note is Cognac; middle notes are Cinnamon, Tonka Bean and Oak; base notes are Praline, Vanilla and Sandalwood.

PARFUM d' ELITE