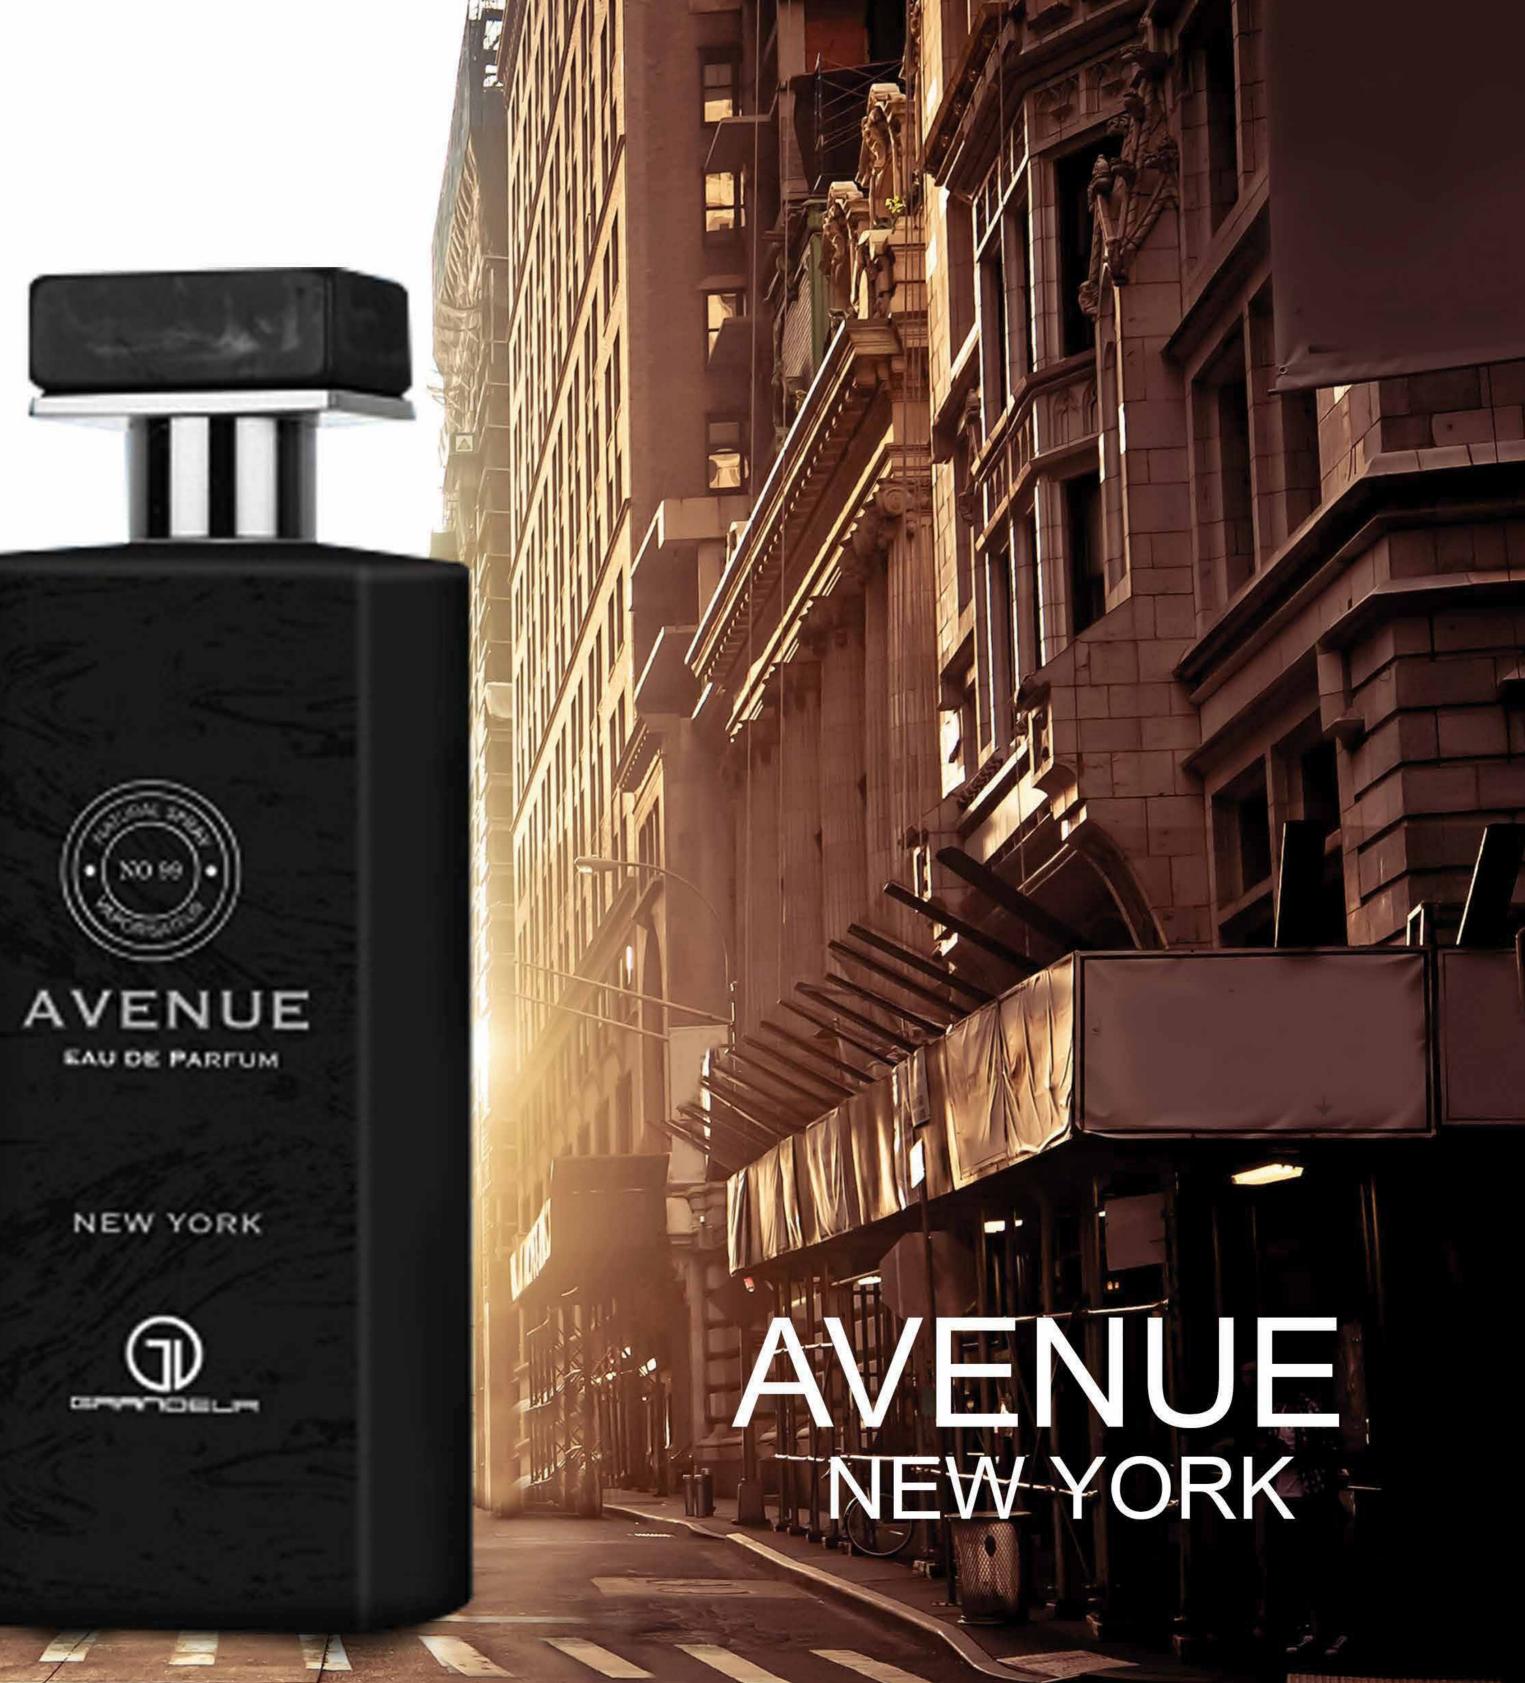

## AVENUE NEW YORK

Embark on a captivating journey through the bustling streets of New York with Avenue New York. The top notes of saffron, nutmeg, plum, and artemisia create an enticing and spicy opening. The heart notes of rose, rose water, peony, and jasmine exude elegance and femininity. Finally, the base notes of patchouli, musk, amber, and mate provide a warm and sensual foundation. Let Avenue New York be your stylish companion in the city that never sleeps.

Top notes are Saffron, Nutmeg, Plum and Artemisia; middle notes are Rose, Rose Water, Peony and Jasmine; base notes are Patchouli, Musk, Amber and Mate.