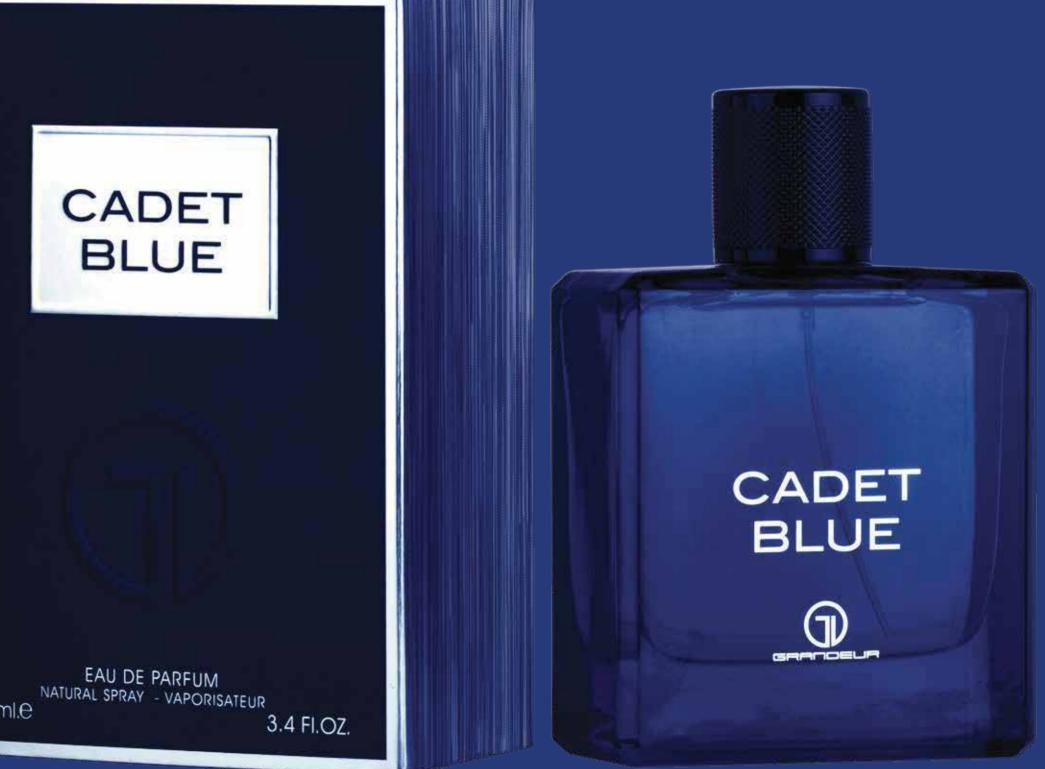

# CADET BLUE

#### CADET BLUE

#### CADET BLUE

Experience the refreshing aura of Cadet Blue Perfume. Its invigorating top notes of grapefruit, lemon, mint, pink pepper, bergamot, aldehydes, and coriander create a vibrant and energizing opening. The middle notes of ginger, nutmeg, jasmine, and melon add a spicy and fruity allure. Finally, the base notes of incense, amber, cedar, sandalwood, patchouli, labdanum, and amberwood create a warm and captivating essence. Embrace the cool sophistication of Cadet Blue.

Top notes : Grapefruit, Lemon, Mint, Pink Pepper, Bergamot, Aldehydes and Coriander; Middle notes : Ginger, Nutmeg, Jasmine and Melon; Base notes : Incense, Amber, Cedar, Sandalwood, Patchouli, Labdanum and Amberwood. 100ml.e