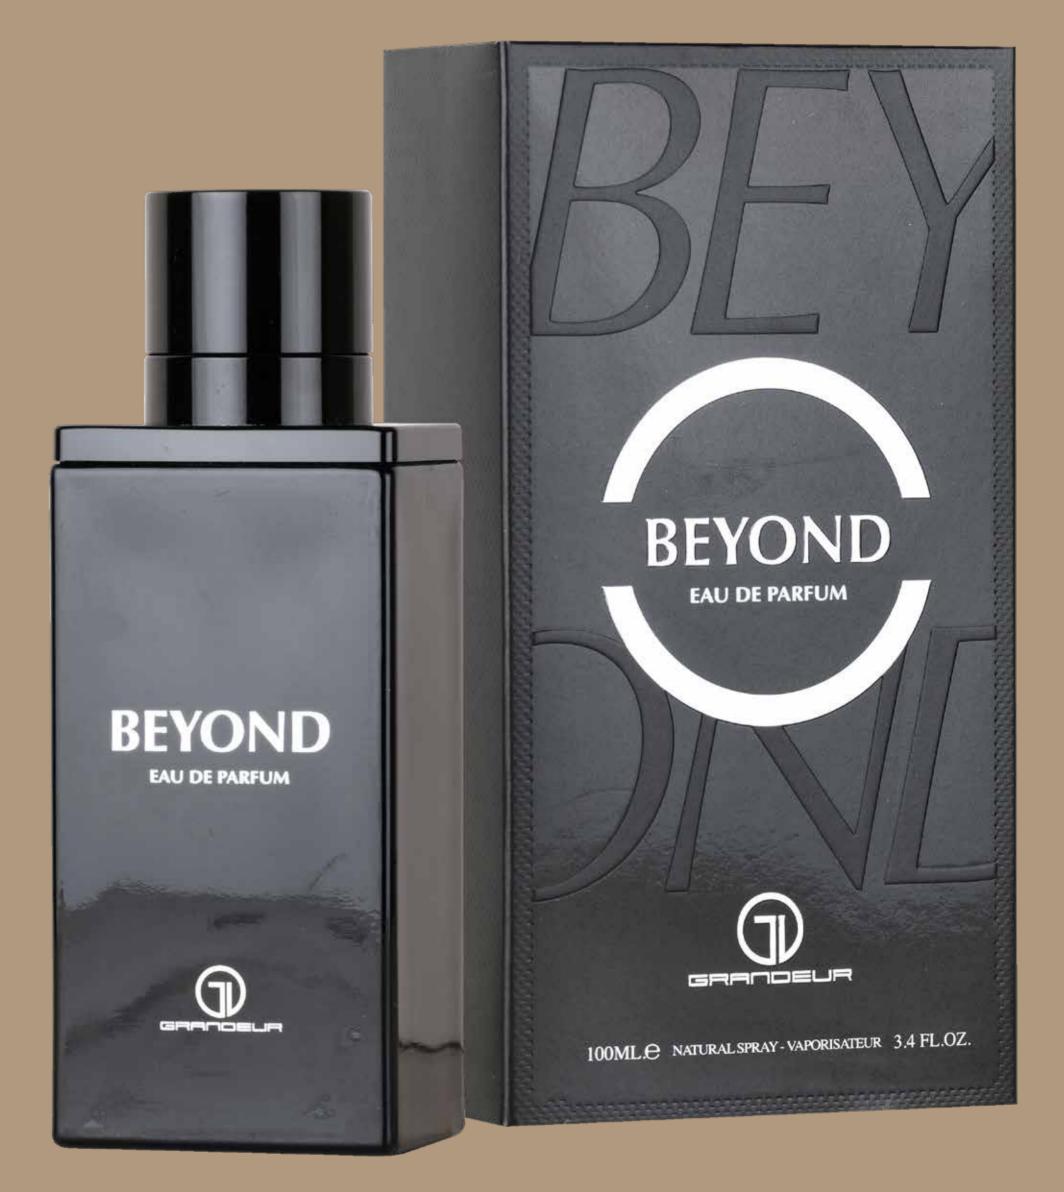

#### BEYOND EAU DE PARFUM

100ML. e NATURAL SPRAY - VAPORISATEUR 3.4 FL.OZ.

### BEYOND

Escape the ordinary and venture into the extraordinary with Beyond. Its captivating blend of top notes, including rose, bergamot, and orange blossom, evokes a sense of floral splendor. The heart notes of lily, jasmine, and violet add a touch of elegance, while the base notes of musk, amber, and sandalwood create a lasting impression. Experience a fragrance that takes you beyond imagination.

Top notes : Rose, Currant buds, Hawthorn, Green Notes, Mimosa, Orange Blossom, Bergamot, Nasturtium, Geranium and Hyacinth; Middle notes : Rose, Lily-of-the-Valley, Lily, Jasmine, Violet, Lime (Linden) Blossom, Orris and Ylang-Ylang; Base notes : Musk, Iris, Amber, Cedar, Heliotrope, Oakmoss and Sandalwood.