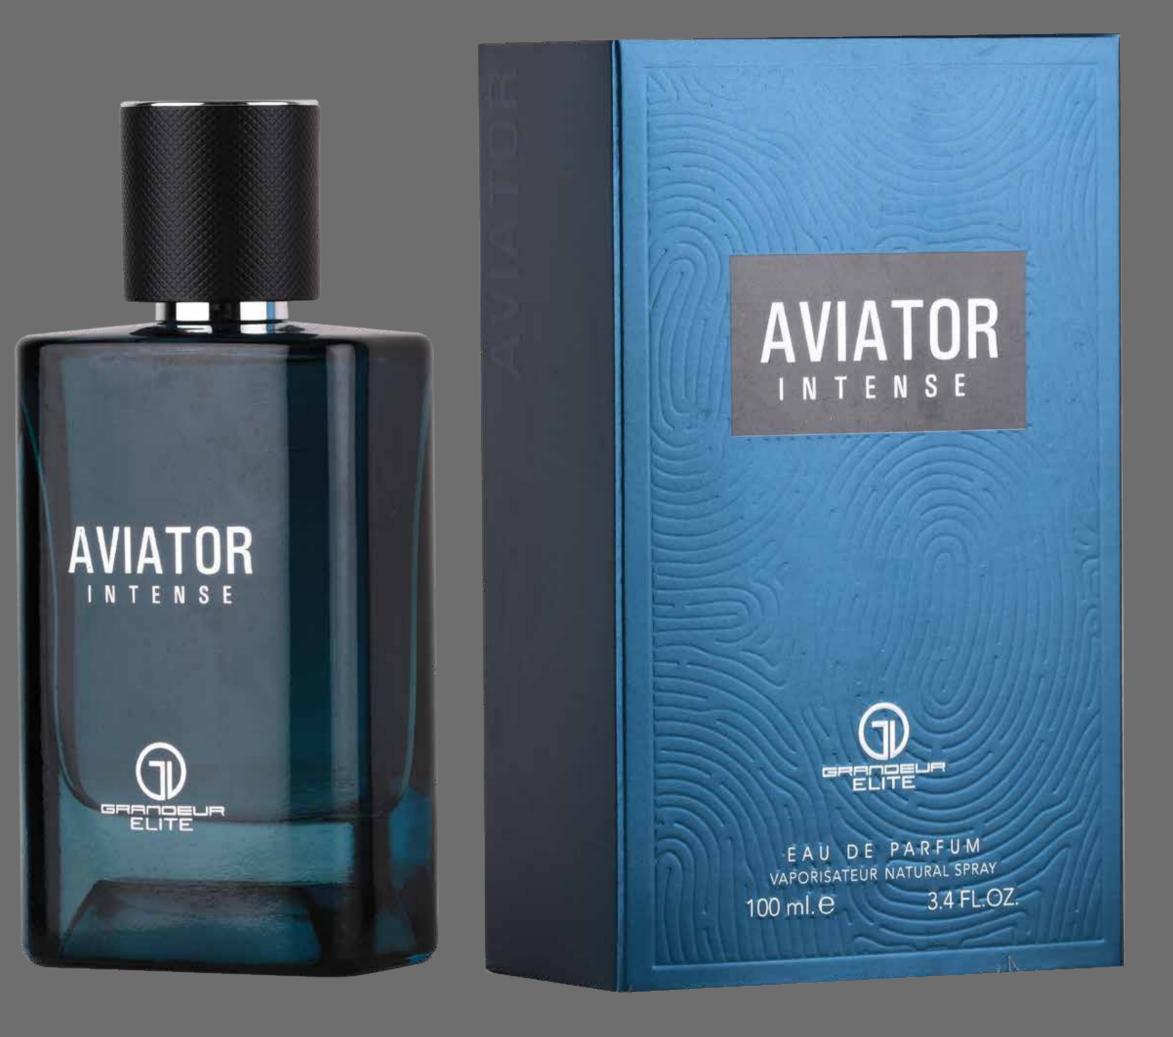

### AVIATOR INTENSE

### AVIATOR INTENSE

Elevate your senses with Aviator Intense Perfume. Its invigorating top notes of lavender, rosemary, neroli, and petitgrain create a fresh and captivating aura. The middle notes of geranium, clary sage, galbanum, and jasmine add an element of sophistication. Finally, the base notes of oakmoss, vetiver, cedar, sandalwood, and amber create a warm and lasting embrace. Embrace the intensity of Aviator Intense and soar to new heights.

Top notes are Lavender, Rosemary, Neroli and Petitgrain; middle notes are Geranium, Clary Sage, Galbanum and Jasmine; base notes are Oakmoss, Vetiver, Cedar, Sandalwood and Amber.