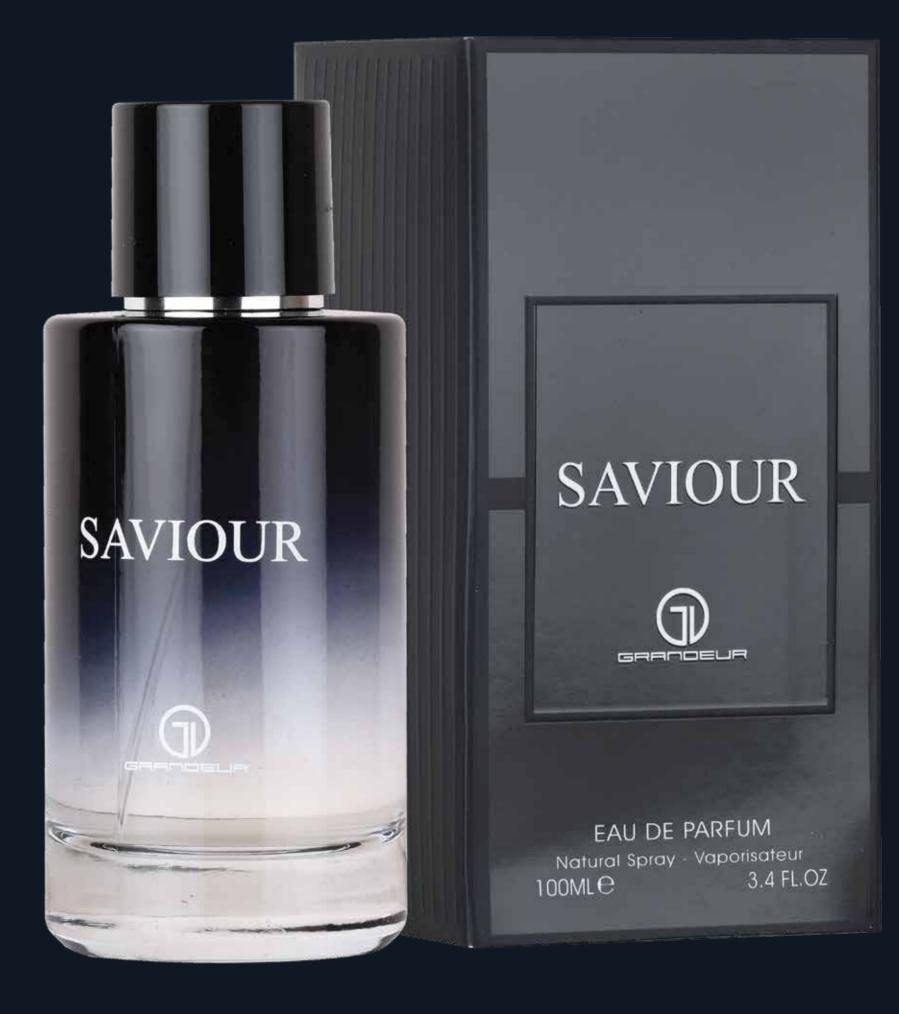

## SAVIOUR

Contraction of the local division of the loc

## SAVIOUR

Discover the transformative power of Saviour Perfume. Its invigorating top notes of Calabrian bergamot and pepper create a bold and captivating opening. The middle notes of Sichuan pepper, lavender, pink pepper, vetiver, patchouli, geranium, and elemi add depth and complexity. Finally, the base notes of ambroxan, cedar, and labdanum create a warm and comforting foundation. Embrace the power of transformation with Saviour.

Top notes are Calabrian bergamot and Pepper; middle notes are Sichuan Pepper, Lavender, Pink Pepper, Vetiver, Patchouli, Geranium and elemi; base notes are Ambroxan, Cedar and Labdanum.