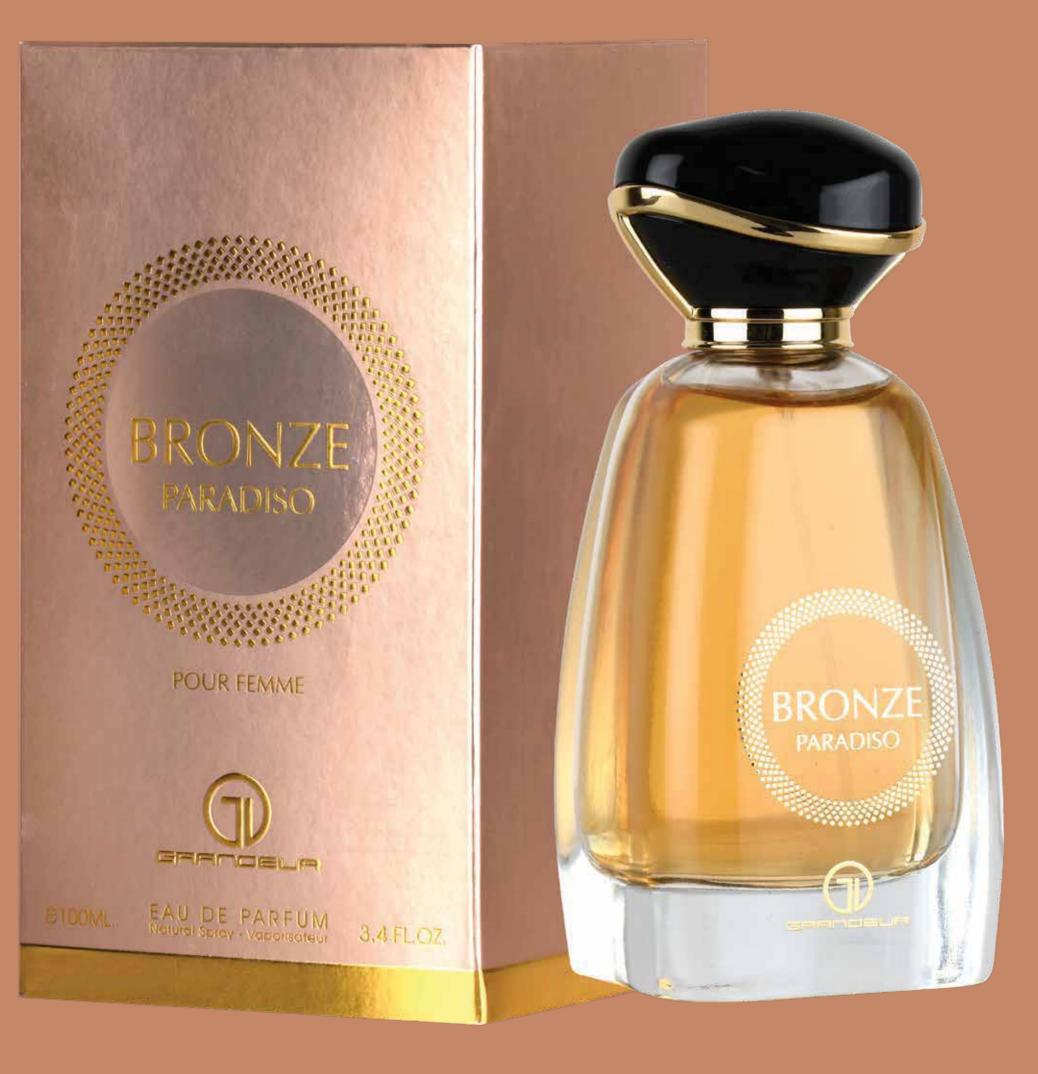

#### BRONZE PARADISO

Indulge in the sun-kissed paradise of Bronze Paradiso Perfume. Its luscious top notes of strawberry, raspberry, blackberry, sour cherry, black currant, mandarin orange, and lemon create a vibrant and juicy opening. The middle notes of violet and jasmine add a floral and sensual allure. Finally, the base notes of musk, vanilla, cashmeran, woody notes, oakmoss, amber, and patchouli create a warm and enchanting foundation. Embrace the bronzed beauty of paradise with Bronze Paradiso.

Top notes are Strawberry, Raspberry, Blackberry, Sour Cherry, Black Currant, Mandarin Orange and Lemon; middle notes are Violet and Jasmine; base notes are Musk, Vanilla, Cashmeran, Woody Notes, Oakmoss, Amber and Patchouli.