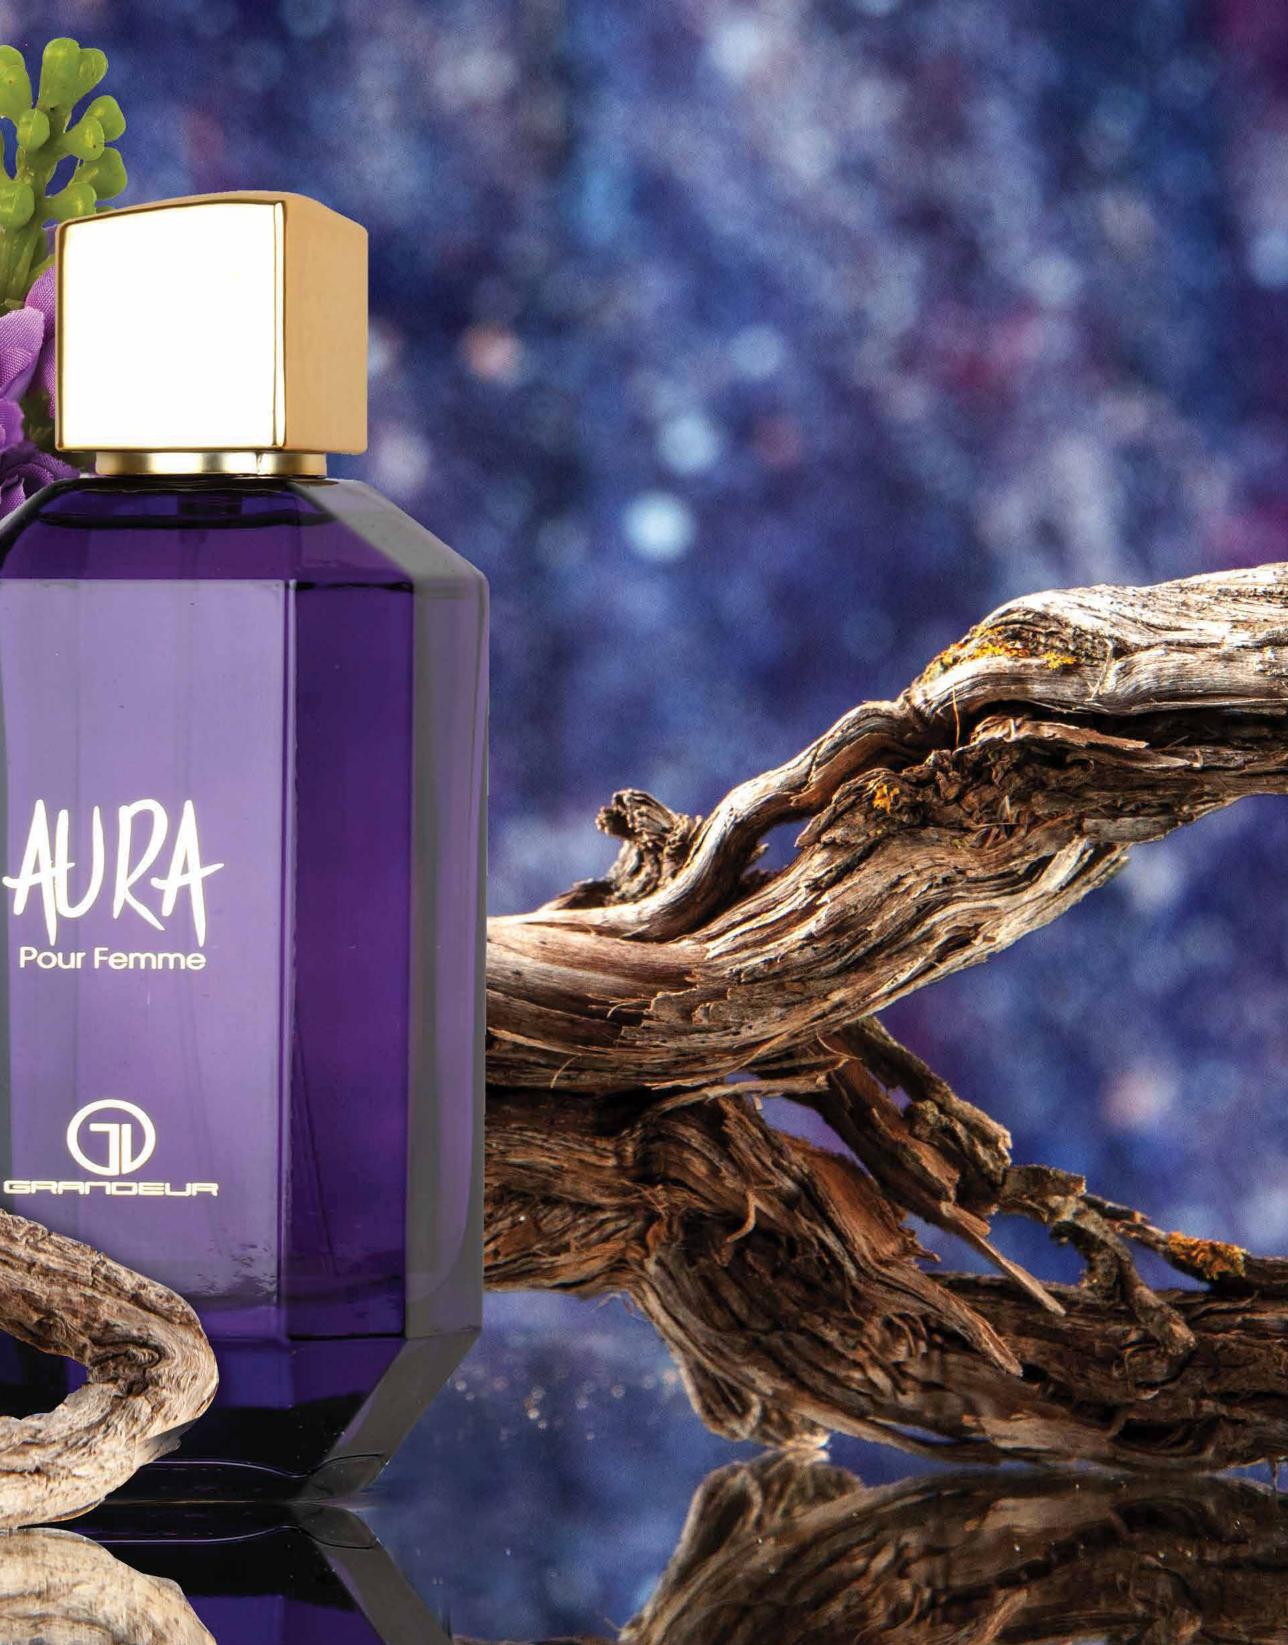

### AURA POUR FEMME

### AURA PUR FEMME

Aura is a captivating fragrance that opens with the freshness of orange blossom and a breezy ozonic accord in the top notes. The heart blooms with a delicate bouquet of heliotrope, jasmine, lily of the valley, and orchid. The scent then settles into a warm and comforting embrace with cashmere, musk, tonka, and vanilla in the base notes. Aura is a balanced and enchanting fragrance, perfect for those seeking a blend of floral and creamy accords.

Top Notes: Orange blossom, Ozonic Middle Notes: Heliotrope, Jasmine, Lily of the Valley,Orchid Base Notes: Cashmere, Musk, Tonka, Vanilla