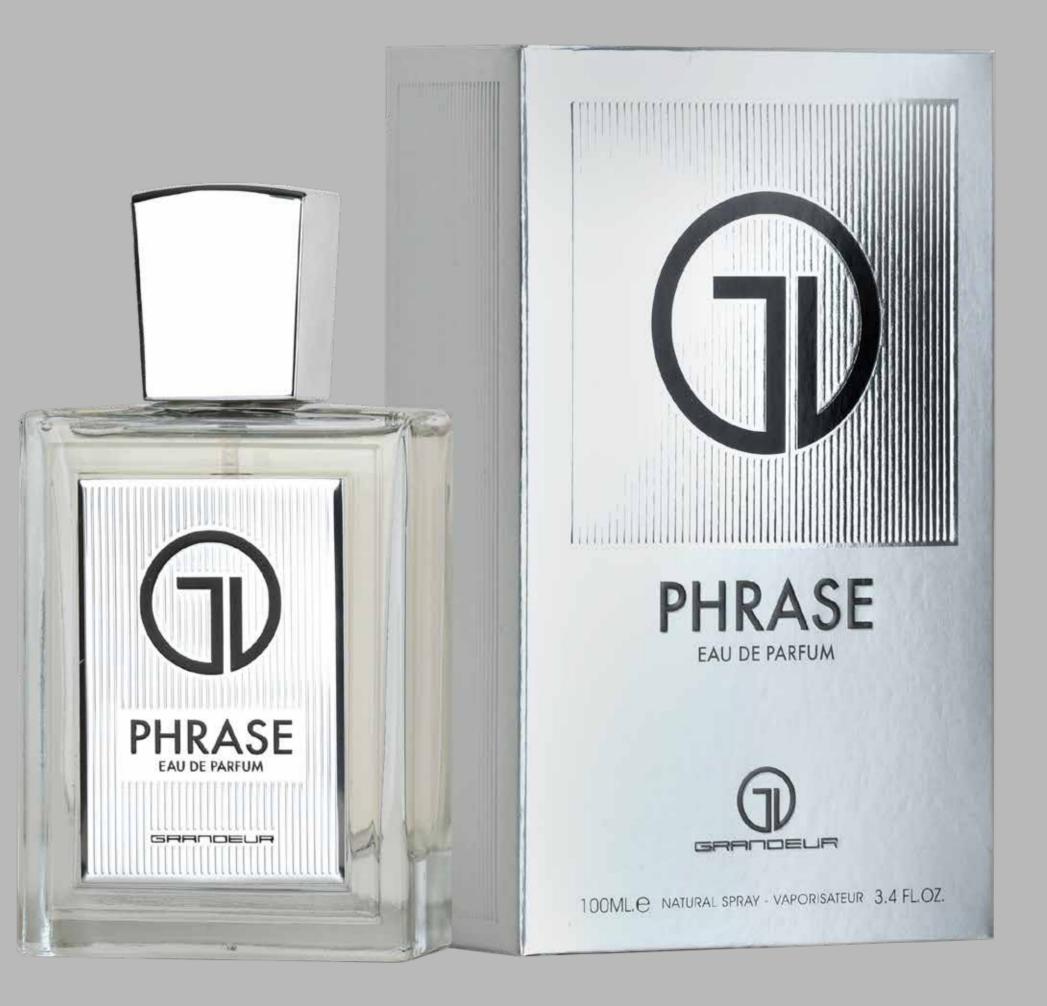

#### PHRASE

Experience the captivating allure of Phrase Perfume. Its top notes of lavender, lemon zest, and Amalfi lemon create a refreshing and invigorating opening. The middle notes of lavender, smoke, earthy notes, apple, and patchouli add depth and complexity. Finally, the base notes of vanilla, lavender, and vetiver bring a soothing and comforting essence. Let the words of fragrance envelop you with Phrase.

Top notes : Lavender, Lemon Zest and Amalfi Lemon; Middle notes : Lavender, Smoke, Earthy Notes, Apple and Patchouli; Base notes : Vanilla, Lavender and Vetiver.