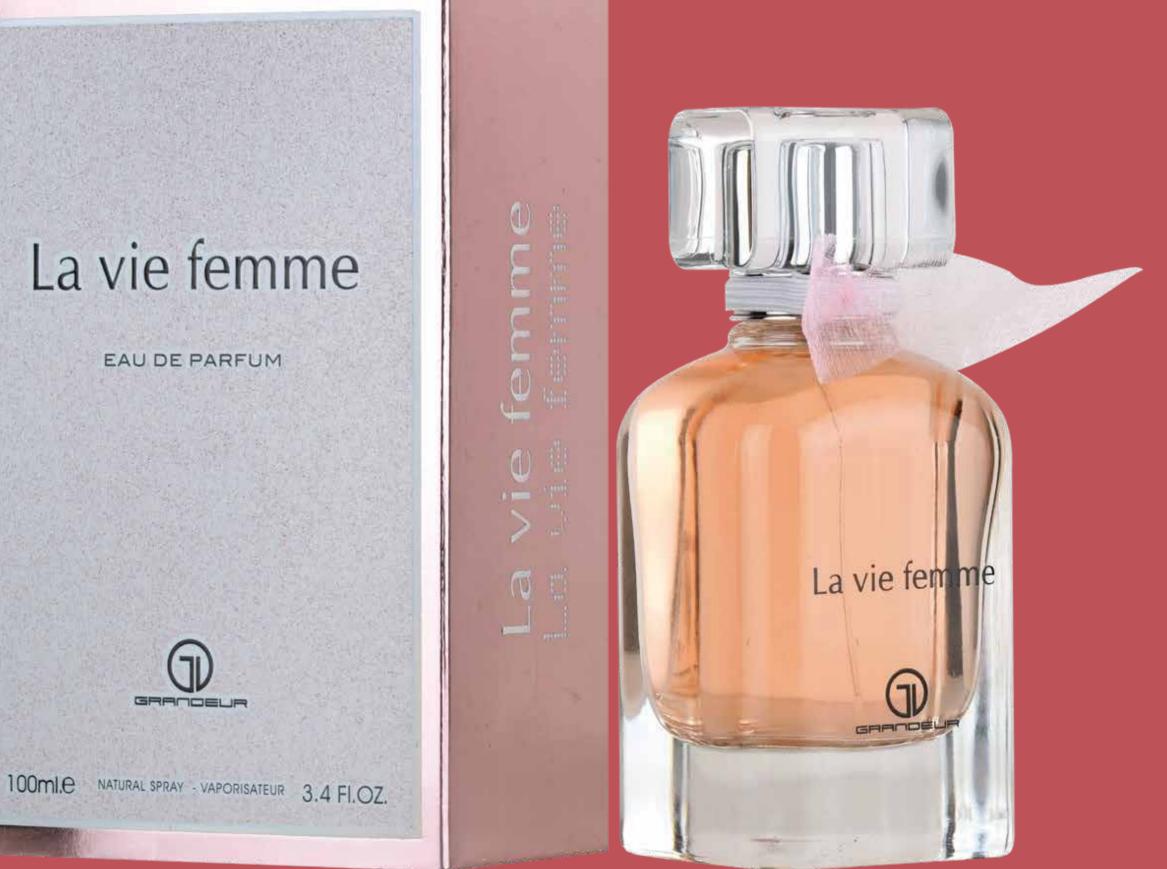

#### La vie fem me

## La vie femme

#### LA VIE FEMME

Experience the essence of femininity with La Vie Femme Perfume. Its uplifting top notes of bergamot, pink pepper, and herbal notes create a fresh and invigorating aura. The middle notes of Grasse rose and jasmine sambac add a floral and elegant touch. Finally, the base notes of patchouli, iris, gourmand accord, and amberwood create a warm and sensual foundation. Embrace the beauty of life with La Vie Femme.

Top notes are Bergamot, Pink Pepper and Herbal Notes; middle notes are Grasse Rose and Jasmine Sambac; base notes are Patchouli, Iris, Gourmand Accord and Amberwood.