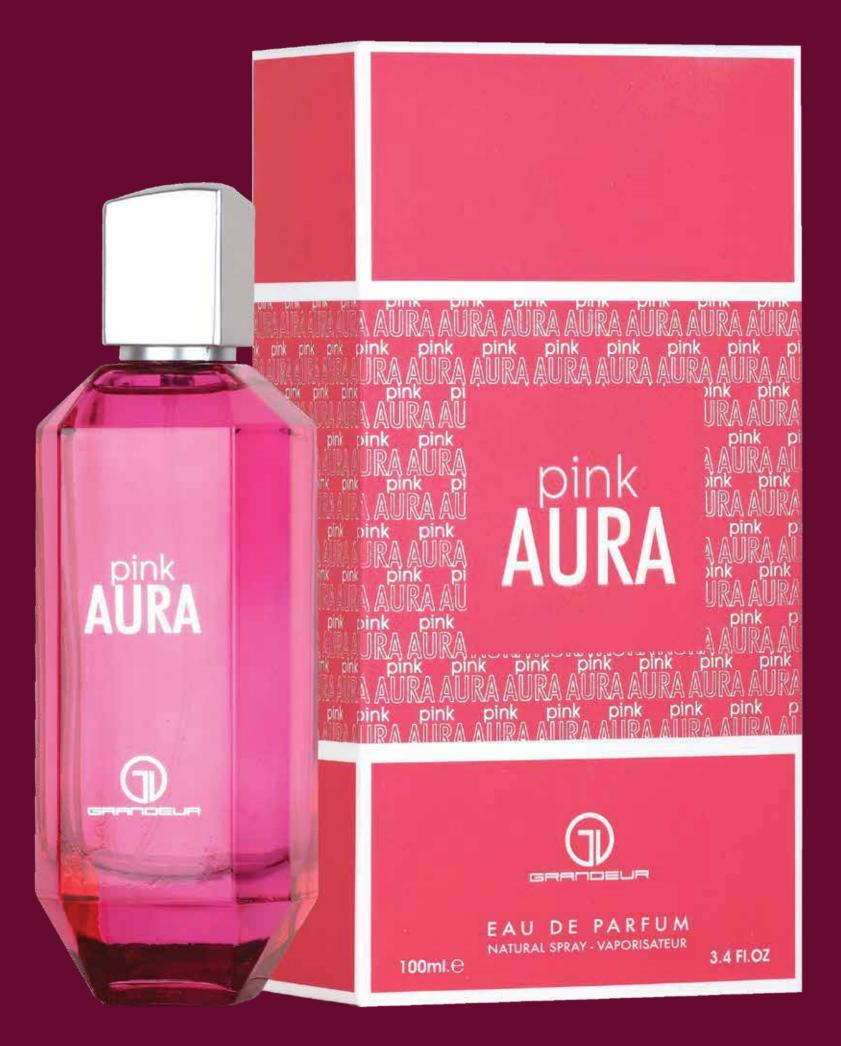

## Pink AURA

#### pink AURA

### PINK AURA

Pink Aura is a delightful and fruity fragrance. It begins with a burst of raspberry, litchi, and blackcurrant in the top notes, offering a sweet and tart opening. The heart reveals a floral blend of rose and magnolia with a touch of benzoin. The fragrance settles into a warm and alluring finish with amber and patchouli in the base notes. Pink Aura is a playful and charming scent, perfect for those who enjoy a fruity-floral combination.

Top Notes: Rasberry, Litchi, Blackcurrant Middle Notes: Rose, Magnolia, Benzoin Base Notes: Amber, Patchouli