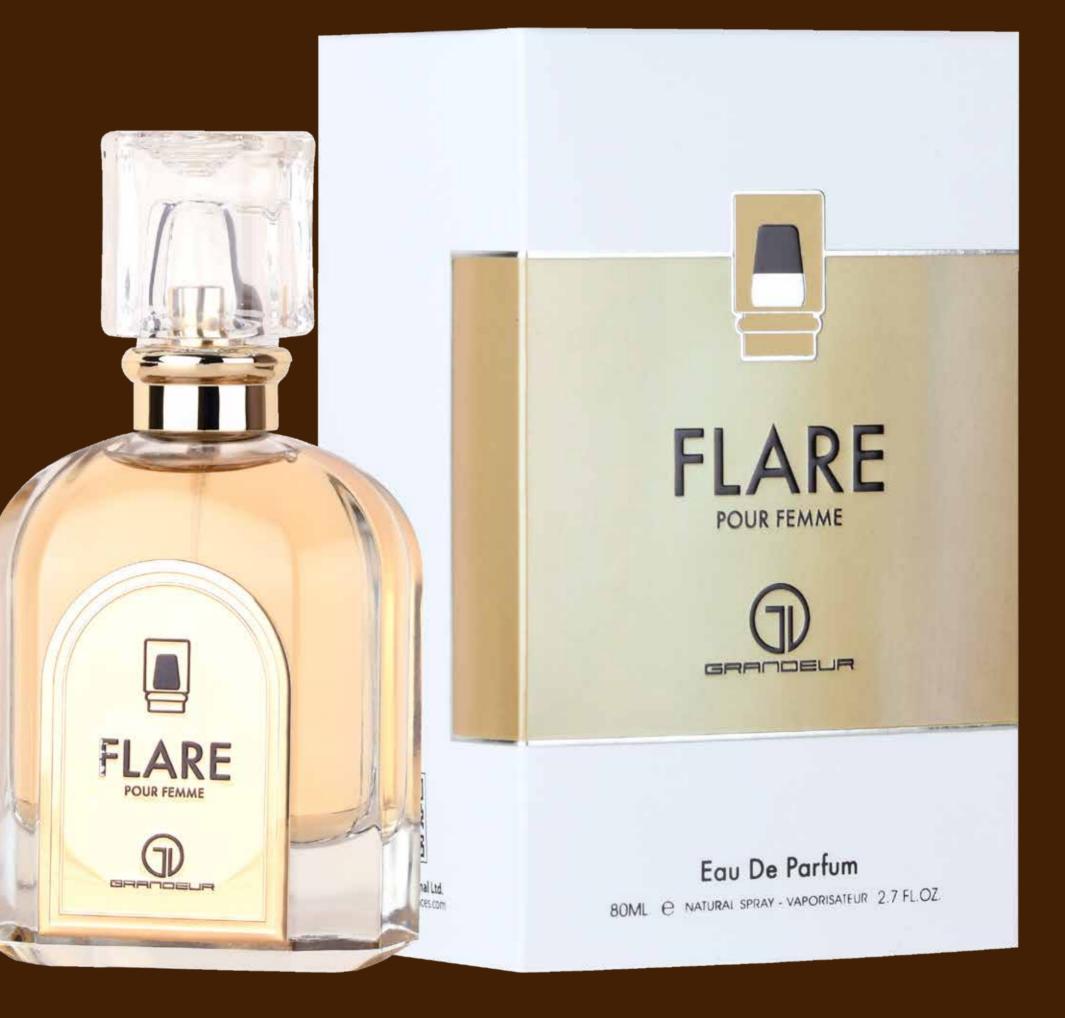

# FLARE

### FLARE

Ignite your senses with Flare Perfume. The vibrant blend of pistachio, red berries, almond, and mandarin orange in the top notes creates an enticing opening. The middle notes of cinnamon, tobacco, honey, and saffron add warmth and richness. Finally, the base notes of ginger, leather, and juniper provide a seductive and unforgettable finish. Let Flare unleash your inner fire.

Top notes : Pistachio, Red Berries, Almond and Mandarin Orange; Middle notes : Cinnamon, Tobacco, Honey and Saffron; Base notes : Ginger, Leather and Juniper.