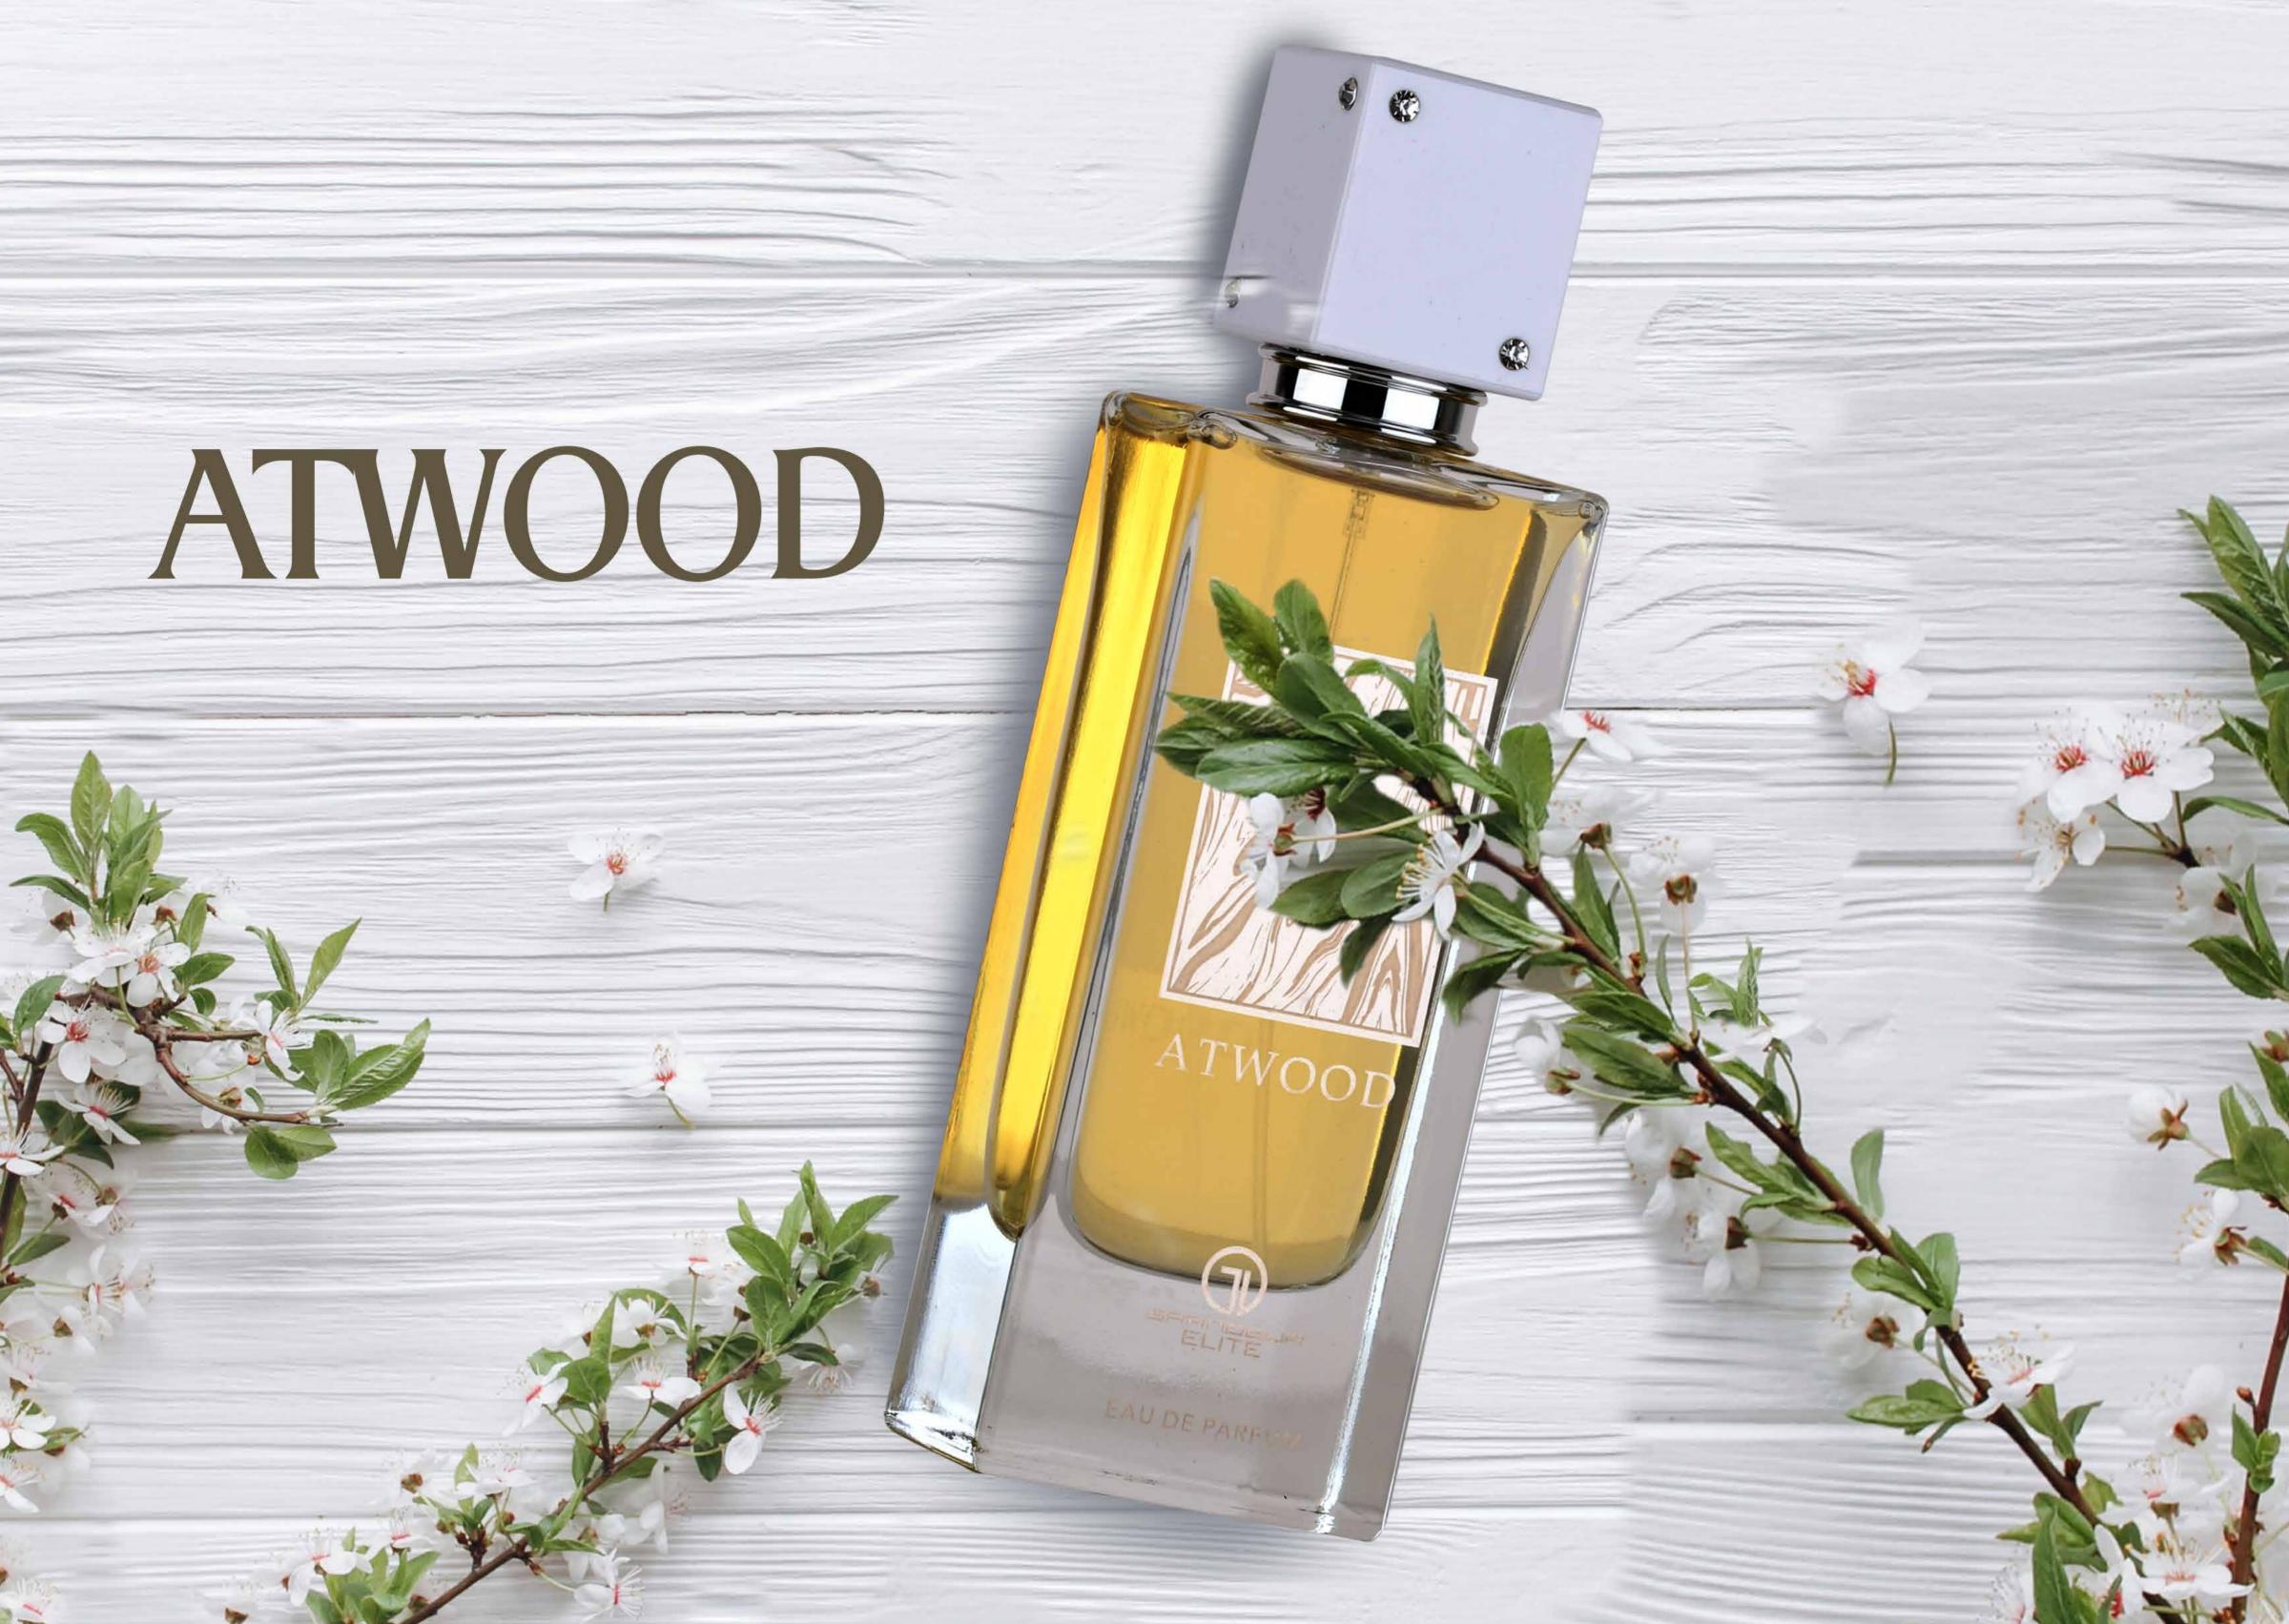

#### ATWOOD

Introducing Atwood Perfume: An intoxicating blend of ginger, thyme, grapefruit, bergamot, and green accord in the top notes; vanilla, liquor, cinnamon, leather, and apple in the middle notes; and a captivating base of myrrh, sugar, cedar, woody notes, cashmeran, and patchouli. Unleash your allure with this unforgettable fragrance.

**Top notes:** Ginger, Thyme, Grapefruit, Bergamot and Green Accord; **Middle notes:** Vanilla, Liquor, Cinnamon, Leather and Apple; **Base notes:** Myrrh, Sugar, Cedar, Woody Notes, Cashmeran and Patchouli.