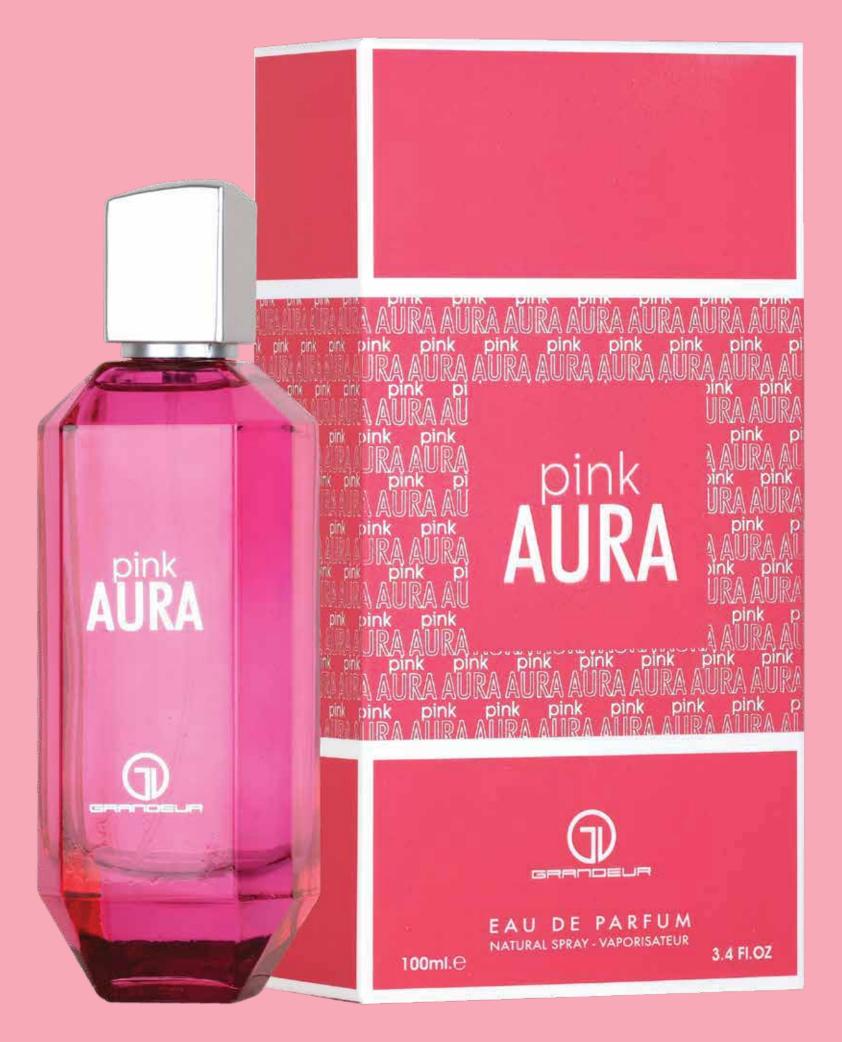

## Pink AURA

#### pink AURA

### PINK AURA

Pink Aura is a delightful and fruity fragrance. It begins with a burst of raspberry, litchi, and blackcurrant in the top notes, offering a sweet and tart opening. The heart reveals a floral blend of rose and magnolia with a touch of benzoin. The fragrance settles into a warm and alluring finish with amber and patchouli in the base notes. Pink Aura is a playful and charming scent, perfect for those who enjoy a fruity-floral combination.

Top Notes: Rasberry, Litchi, Blackcurrant Middle Notes: Rose, Magnolia, Benzoin Base Notes: Amber, Patchouli