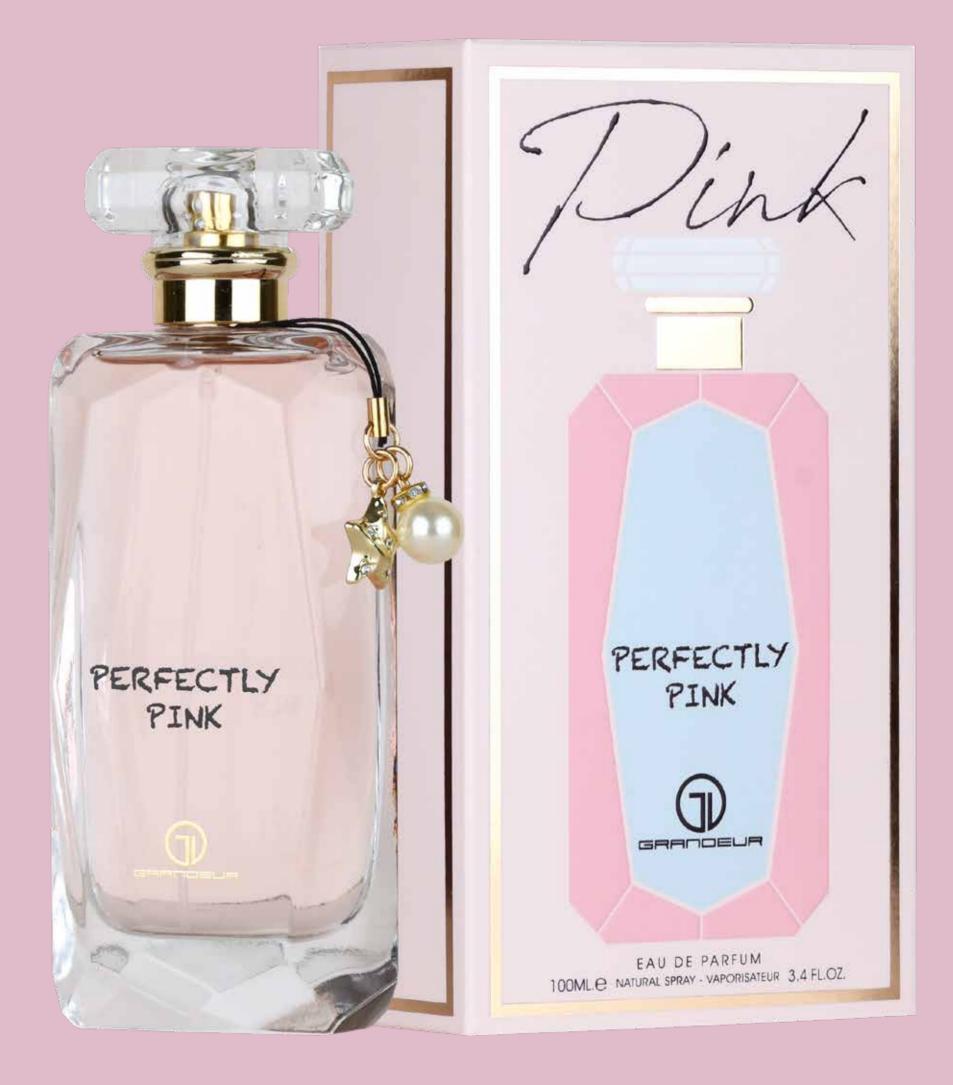

### PERFECTLY PINK

### PERFECTLY PINK

Indulge in the delicate beauty of Perfectly Pink. Its top notes of narcissus and night blooming jasmine exude a floral elegance, while the middle note of almond adds a hint of sweetness. The base note of sandalwood provides a warm and comforting embrace. Experience the perfect balance of femininity and sophistication with Perfectly Pink.

Top notes : Narcissus and Night Blooming Jasmine; Middle note : Almond; Base note : Sandalwood.