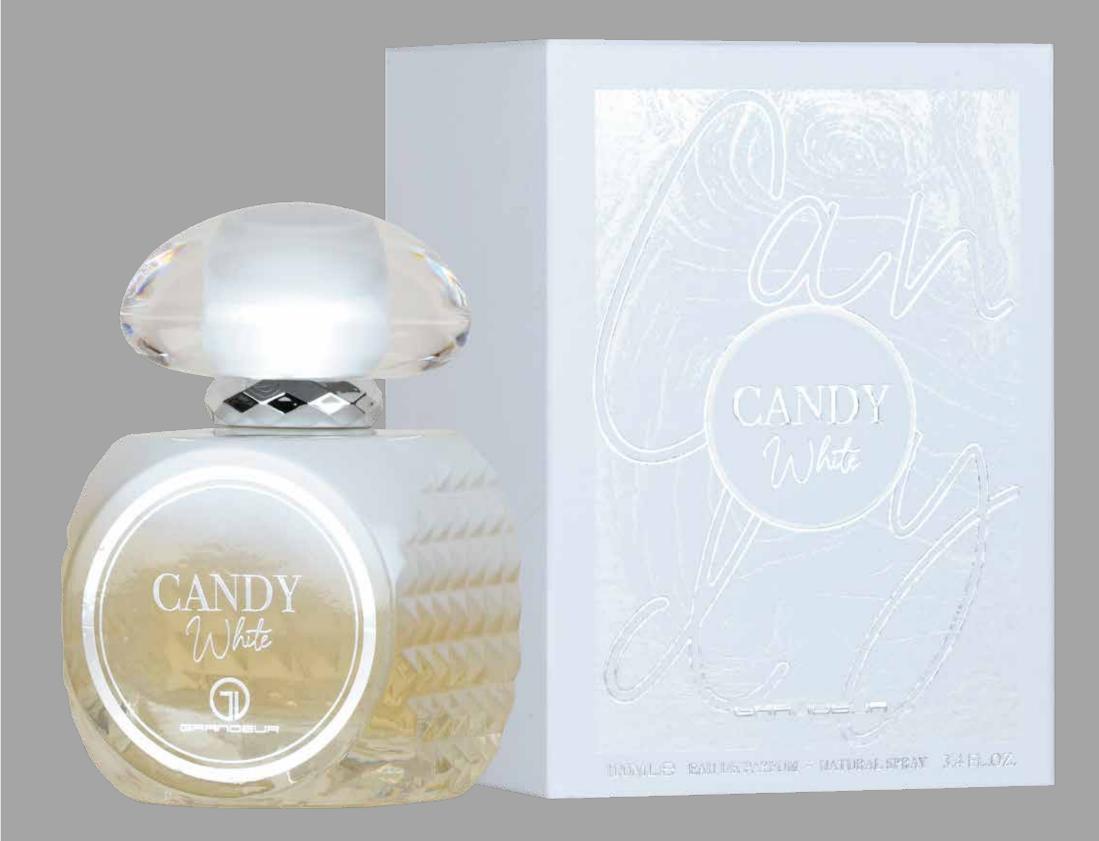

### CANDY White

### CANDY WHITE

Candy White is a charming fragrance featuring a harmonious blend of notes. It begins with a musky and fruity allure, combining plum and musk in the top notes. The heart reveals a sweet and powdery character with praline and orris. The scent concludes with a warm and creamy finish, courtesy of vanilla and coconut in the base notes. A delightful, well-balanced fragrance suitable for various occasions.

Top Notes: Musk, Plum Middle Notes: Praline, Orris Base Notes: Vanilla, Coconut