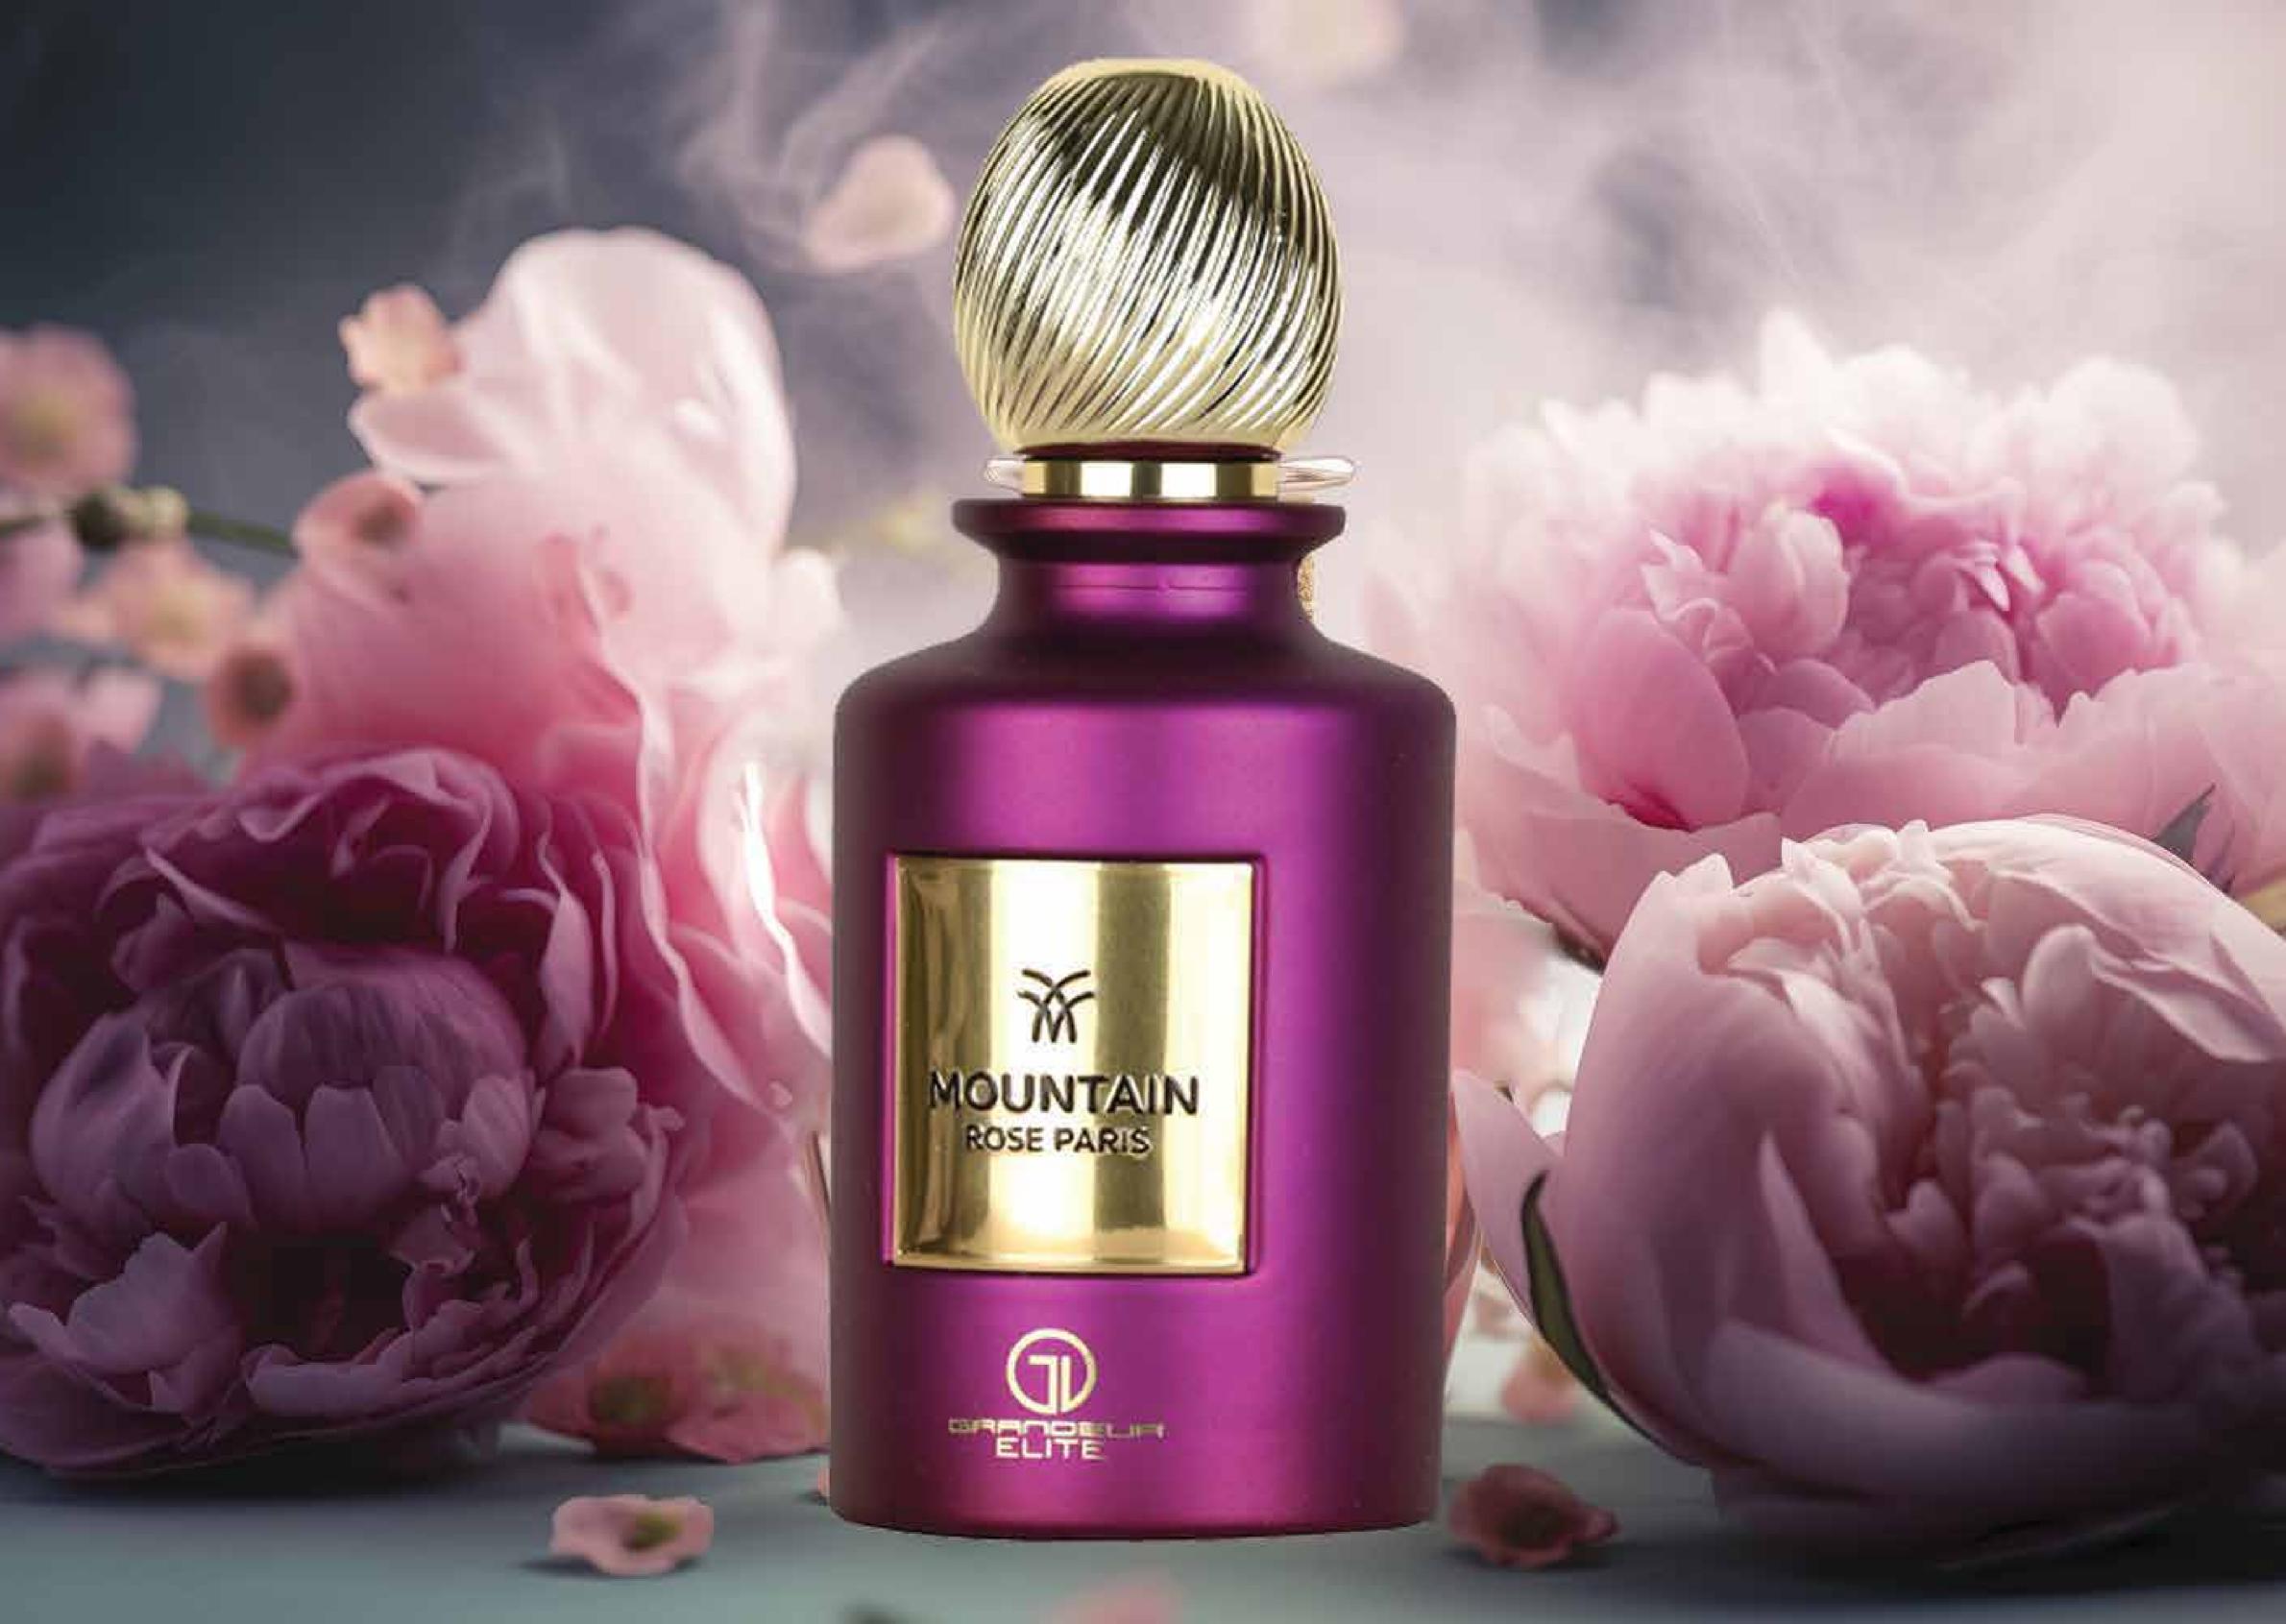

## MOUNTAIN ROSE PARIS

Mountain Rose Paris is an elegant and minimalist fragrance, focusing on a few key elements. It opens with the graceful notes of rose and musk, creating a fresh and floral introduction. The heart note is amber, adding a warm and comforting layer. The fragrance then concludes with the timeless allure of jasmine in the base note. Mountain Rose Paris is a delicate and sophisticated scent, perfect for those who appreciate simplicity and refinement.

Top Notes: Rose, Musk Middle Note: Amber Base Note: Jasmine