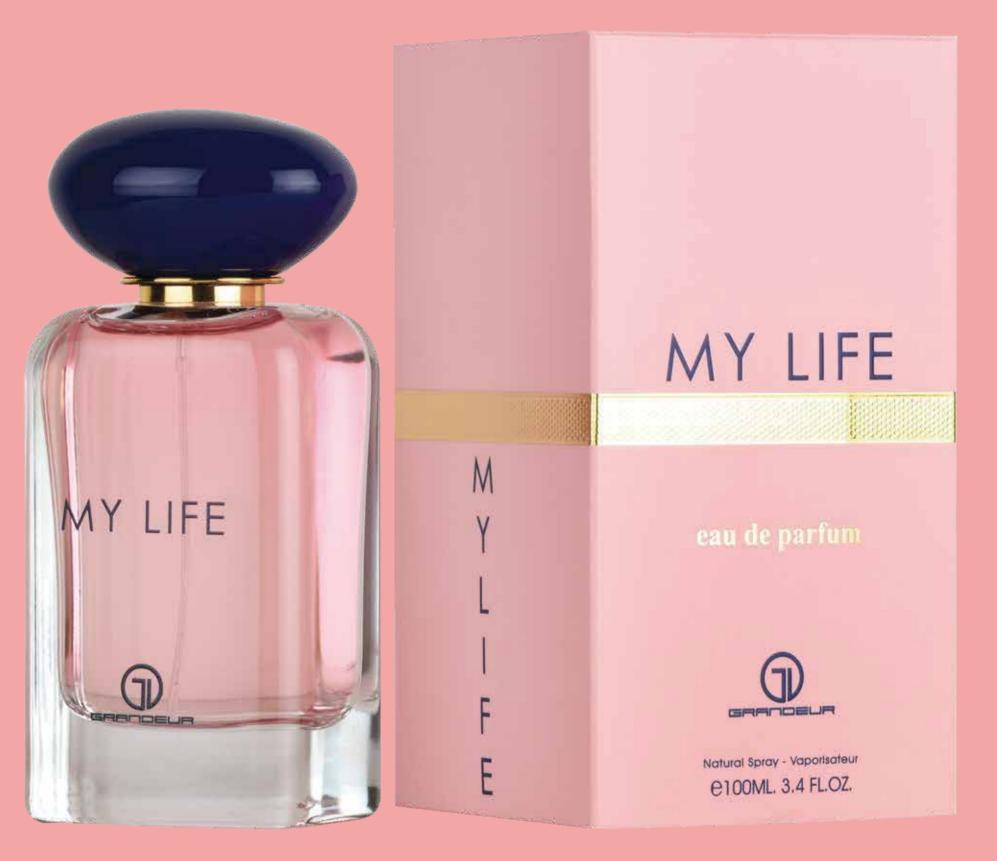

#### MY LIFE

Celebrate the essence of your life with My Life Perfume. Its enchanting top notes of orange blossom and bergamot create a vibrant and uplifting aura. The middle notes of tuberose and Indian jasmine exude floral elegance. Finally, the base notes of Madagascar vanilla, white musk, and Virginian cedar leave a lasting and comforting embrace. Embrace the beauty of every moment with My Life.

Top notes are Orange Blossom and Bergamot; middle notes are Tuberose and Indian Jasmine; base notes are Madagascar Vanilla, White Musk and Virginian

ADD AN AURA OF MYSTERY TO YOUR PERSONA!

< . ( ( ) )

ELITE