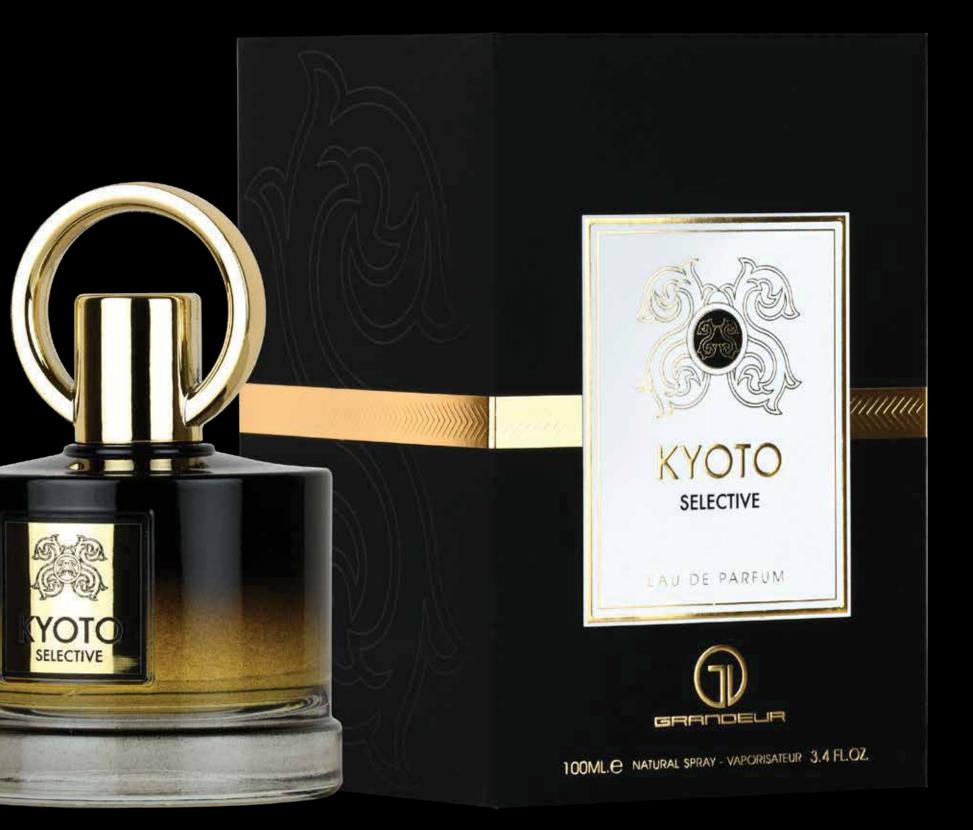

# KYOTO

## KYOTO

Embark on a sensorial journey with Kyoto Selective Perfume. Its invigorating top notes of passionfruit, citron, and bergamot create a refreshing and uplifting experience. The middle notes of lavender and geranium add a touch of floral elegance. Finally, the base notes of caramel, musk, and patchouli provide a warm and captivating allure. Choose Kyoto Selective and embrace a world of exquisite fragrance.

Top notes are Passionfruit, Citron and Bergamot; middle notes are Lavender and Geranium; base notes are Caramel, Musk and Patchouli.