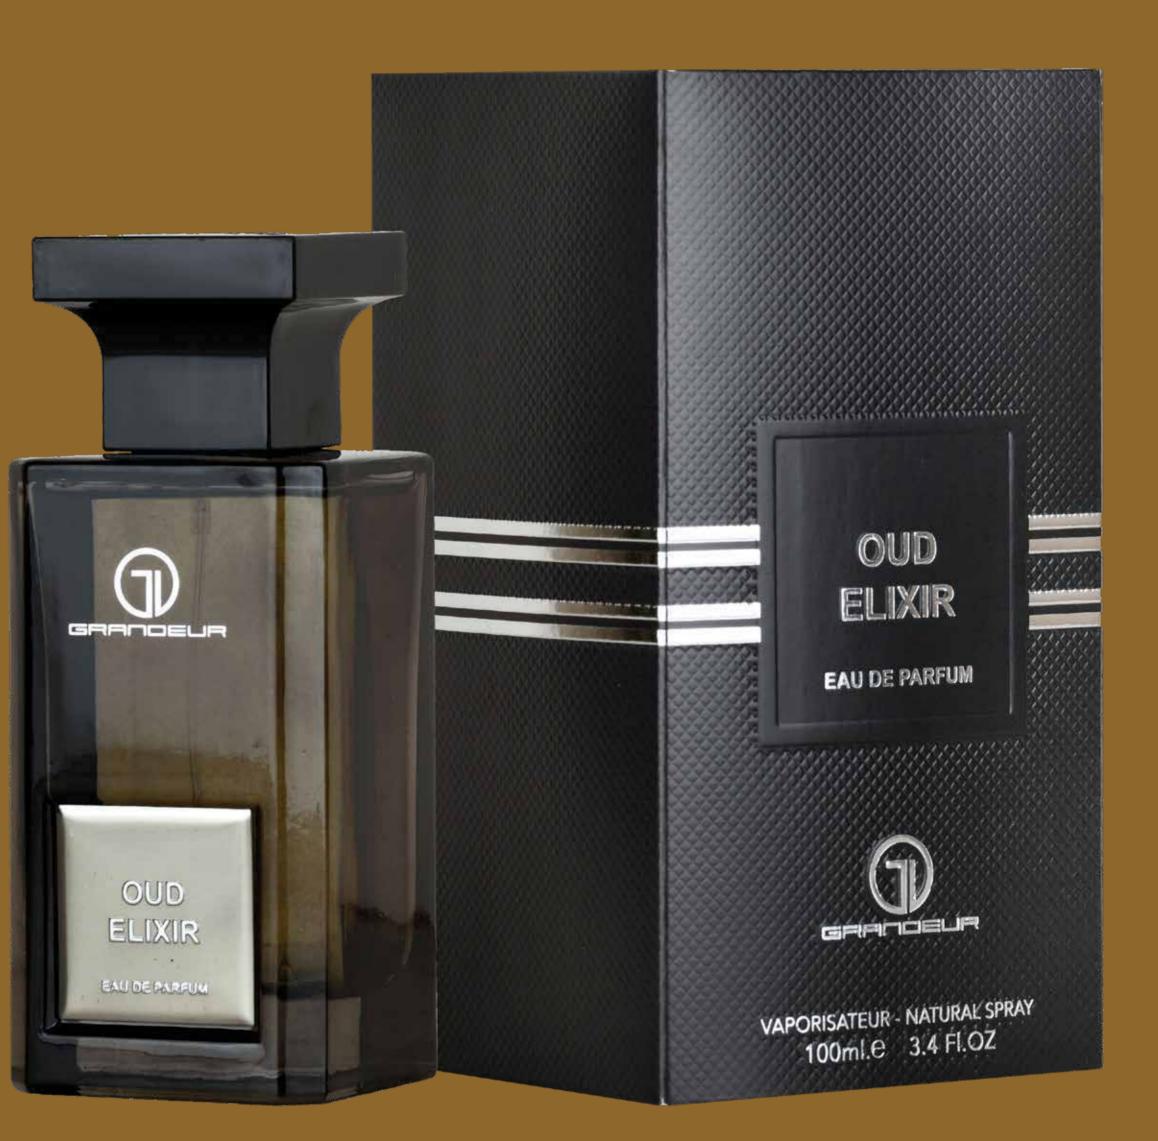

## OUD ELIXIR

Oud Elixir is a luxurious and enchanting fragrance that opens with the rich and woody aroma of agarwood oud, complemented by the spiciness of Brazilian rosewood and cardamom in the top notes. The heart combines the warmth of sandalwood with the zing of Sichuan pepper and the sweetness of vanilla. The fragrance culminates in a deep and sensual experience with vetiver, tonka bean, and amber in the base notes. Oud Elixir is a captivating scent that exudes opulence and sophistication.

Top Notes: Agarwood Oud, Brazilian Rosewood, Cardamom Middle Notes: Sandalwood, Sichuan Pepper, Vanilla Base Notes: Vetiver, Tonka Bean, Amber

EAU DE PARFUM

VAPORISATEUR - NATURAL SPRAY 100ml.e 3.4 Fl.OZ