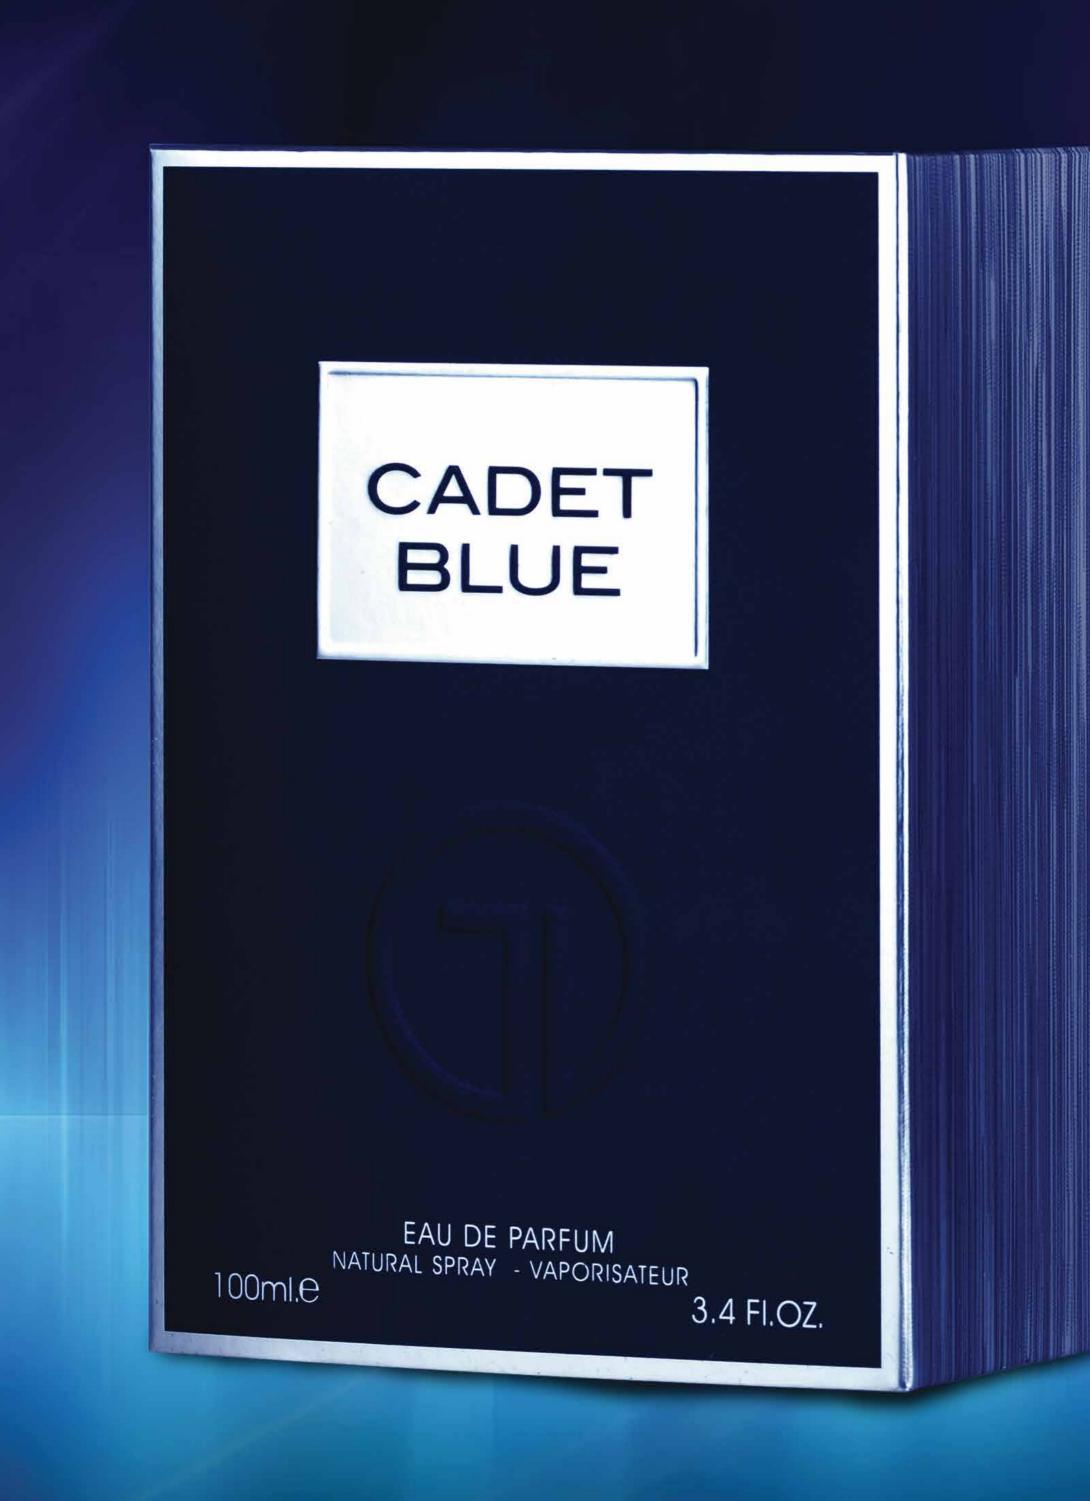

# CADET BLUE

#### CADET BLUE

#### CADET BLUE

Experience the refreshing aura of Cadet Blue Perfume. Its invigorating top notes of grapefruit, lemon, mint, pink pepper, bergamot, aldehydes, and coriander create a vibrant and energizing opening. The middle notes of ginger, nutmeg, jasmine, and melon add a spicy and fruity allure. Finally, the base notes of incense, amber, cedar, sandalwood, patchouli, labdanum, and amberwood create a warm and captivating essence. Embrace the cool sophistication of Cadet Blue.

Top notes : Grapefruit, Lemon, Mint, Pink Pepper, Bergamot, Aldehydes and Coriander; Middle notes : Ginger, Nutmeg, Jasmine and Melon; Base notes : Incense, Amber, Cedar, Sandalwood, Patchouli, Labdanum and Amberwood. 100ml.e