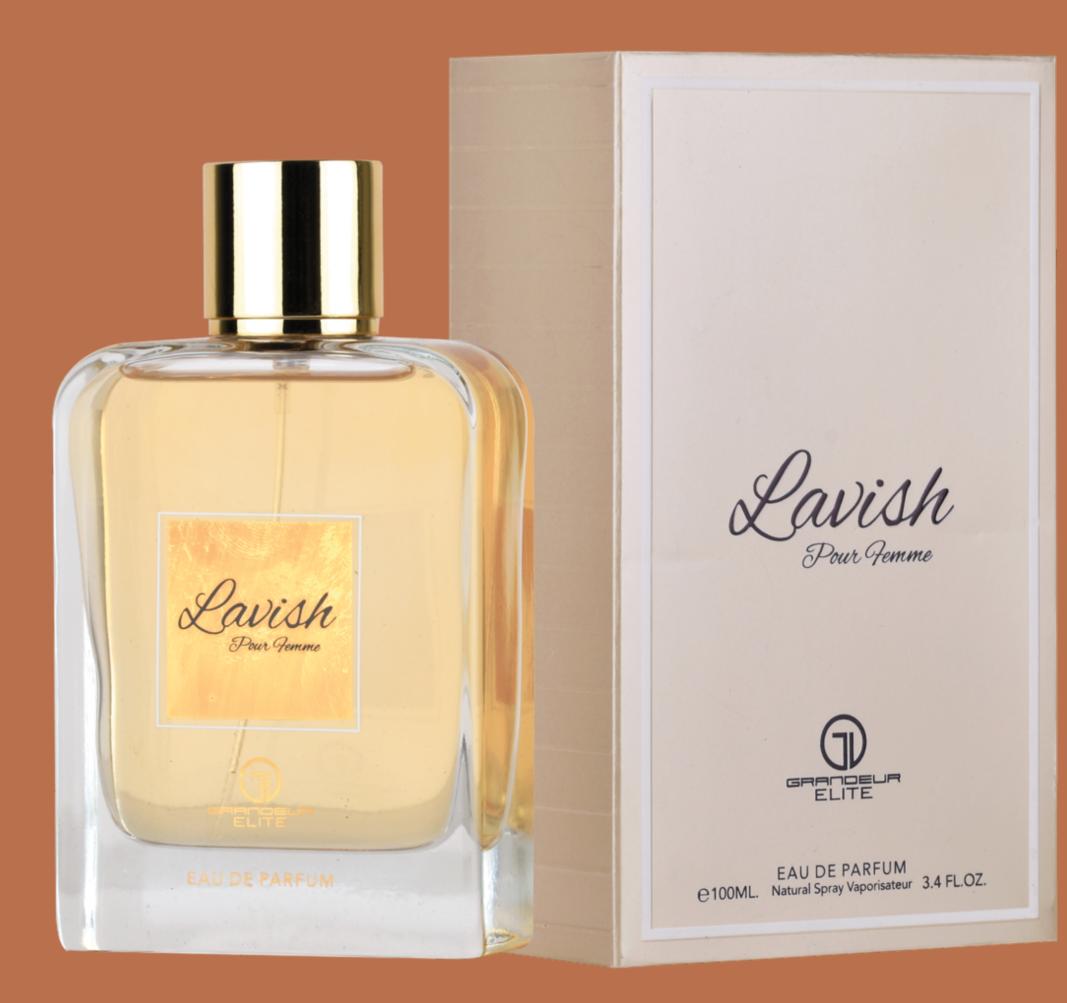

### LAVISH

Introducing Lavish Perfume, a symphony of opulence and indulgence. The fragrance opens with a tantalizing blend of almond, coffee, bergamot, and lemon. The heart reveals a luxurious bouquet of tuberose, jasmine sambac, orris, orange blossom, and Bulgarian rose. The base notes of tonka bean, cacao, vanilla, praline, sandalwood, amber, cashmere wood, musk, patchouli, cinnamon, and cedar leave a trail of pure elegance. Immerse yourself in the lavish experience of this captivating scent.

Top notes: Almond, Coffee, Bergamot and Lemon; Middle notes: Tuberose, Jasmine Sambac, Orris, Orange Blossom and Bulgarian Rose; Base notes: Tonka Bean, Cacao, Vanilla, Praline, Sandalwood, Amber, Cashmere Wood, Musk, Patchouli, Cinnamon and Cedar.