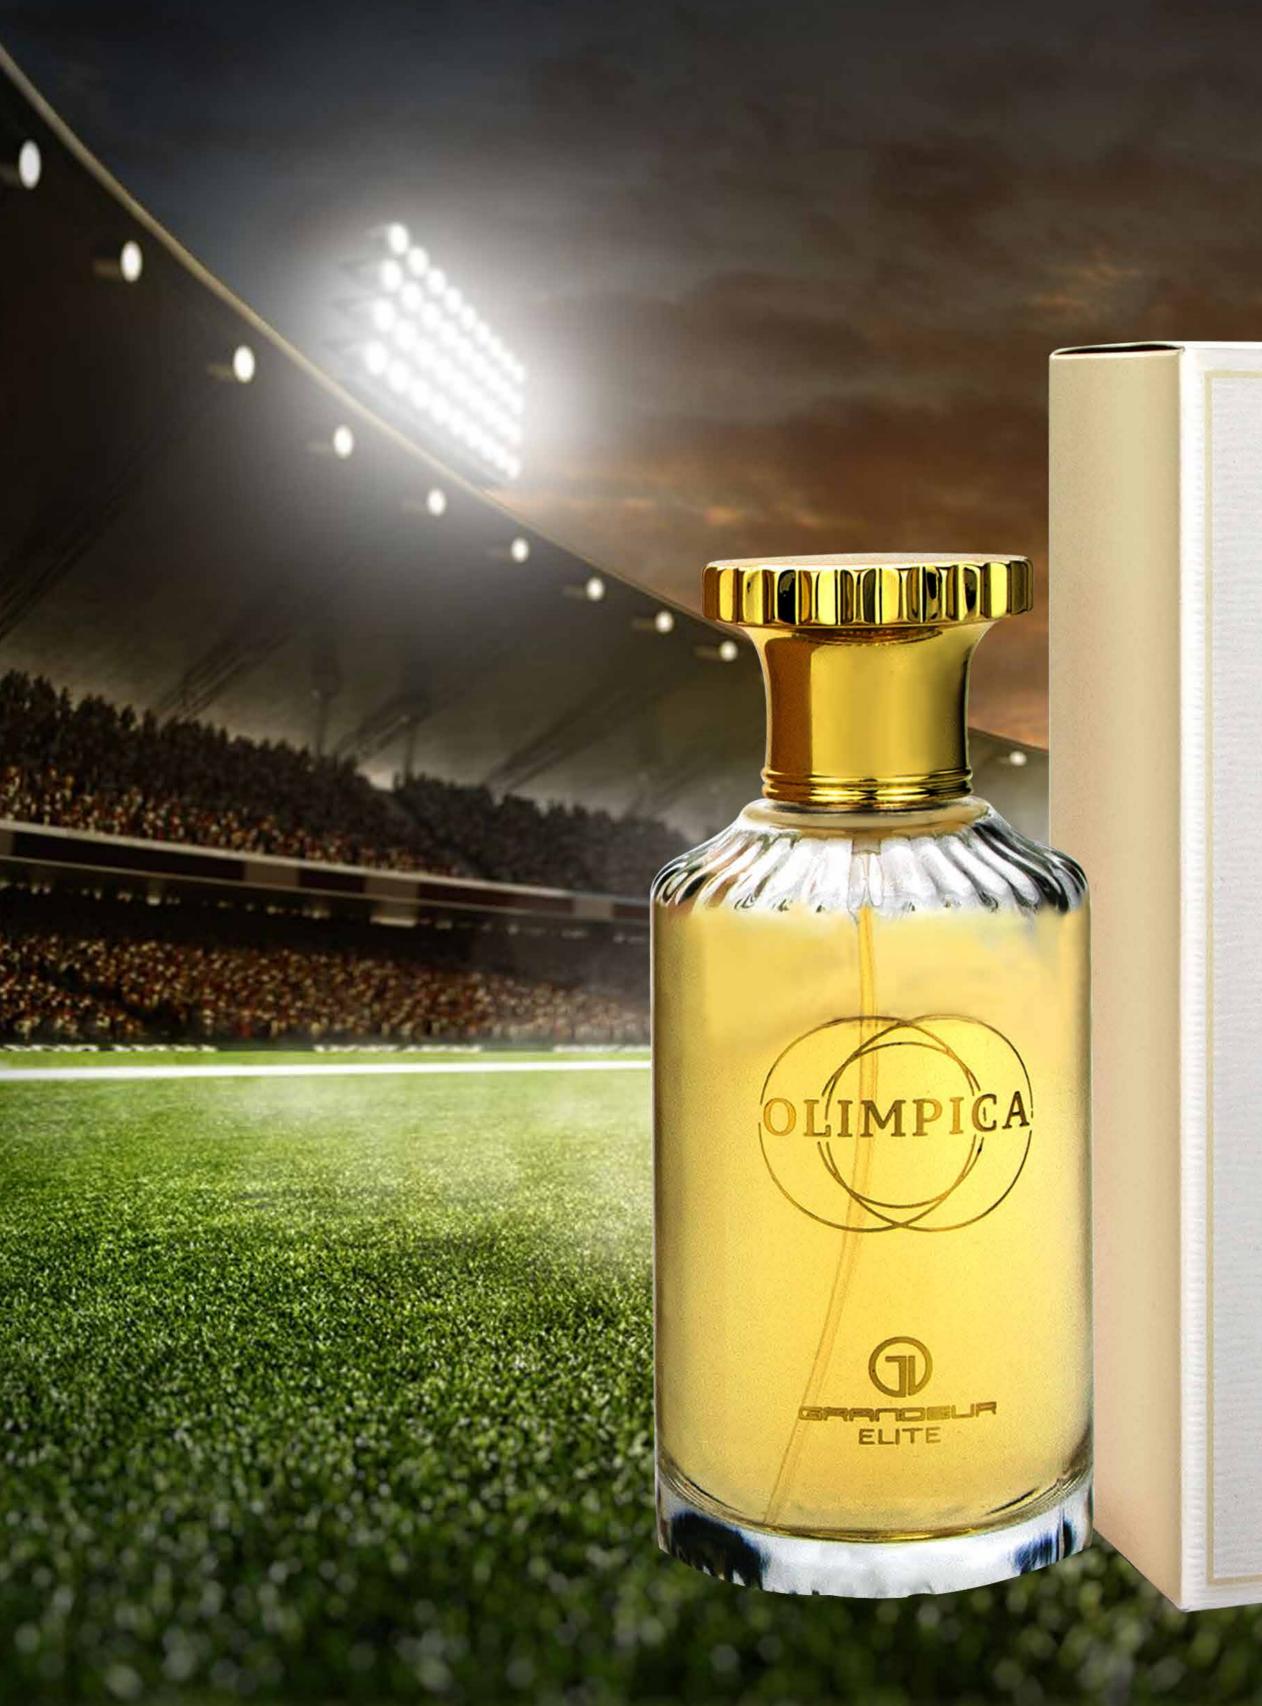

# OLIMPICA

EAU DE PARFUM Natural Spray - Vaporisateur E100ml 3.4Fl.Oz

### OLIMPICA

Elevate your senses with Olimpica Perfume. Its refreshing top notes of water jasmine, ginger flower, and green mandarin transport you to a lush oasis. The middle notes of salt and vanilla add a touch of intrigue. Finally, the base notes of cashmere wood, ambergris, and sandalwood create a warm and captivating essence. Unleash your inner champion with Olimpica.

Top notes: Water Jasmine, Ginger flower and Green Mandarin; Middle notes: Salt and Vanilla; Base notes: Cashmere Wood, Ambergris and Sandalwood