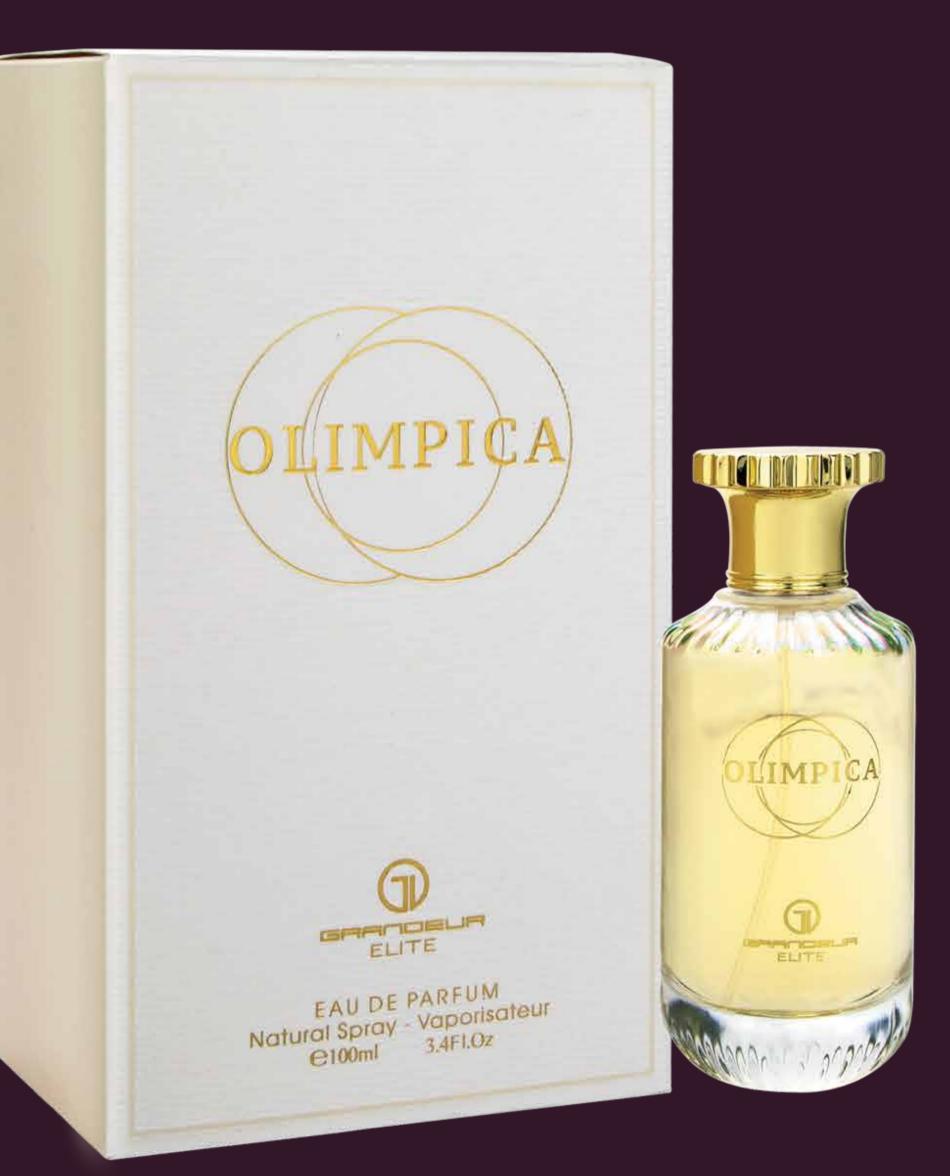

# OLIMPICA

EAU DE PARFUM Natural Spray - Vaporisateur E100ml 3.4Fl.Oz

### OLIMPICA

Elevate your senses with Olimpica Perfume. Its refreshing top notes of water jasmine, ginger flower, and green mandarin transport you to a lush oasis. The middle notes of salt and vanilla add a touch of intrigue. Finally, the base notes of cashmere wood, ambergris, and sandalwood create a warm and captivating essence. Unleash your inner champion with Olimpica.

Top notes: Water Jasmine, Ginger flower and Green Mandarin; Middle notes: Salt and Vanilla; Base notes: Cashmere Wood, Ambergris and Sandalwood