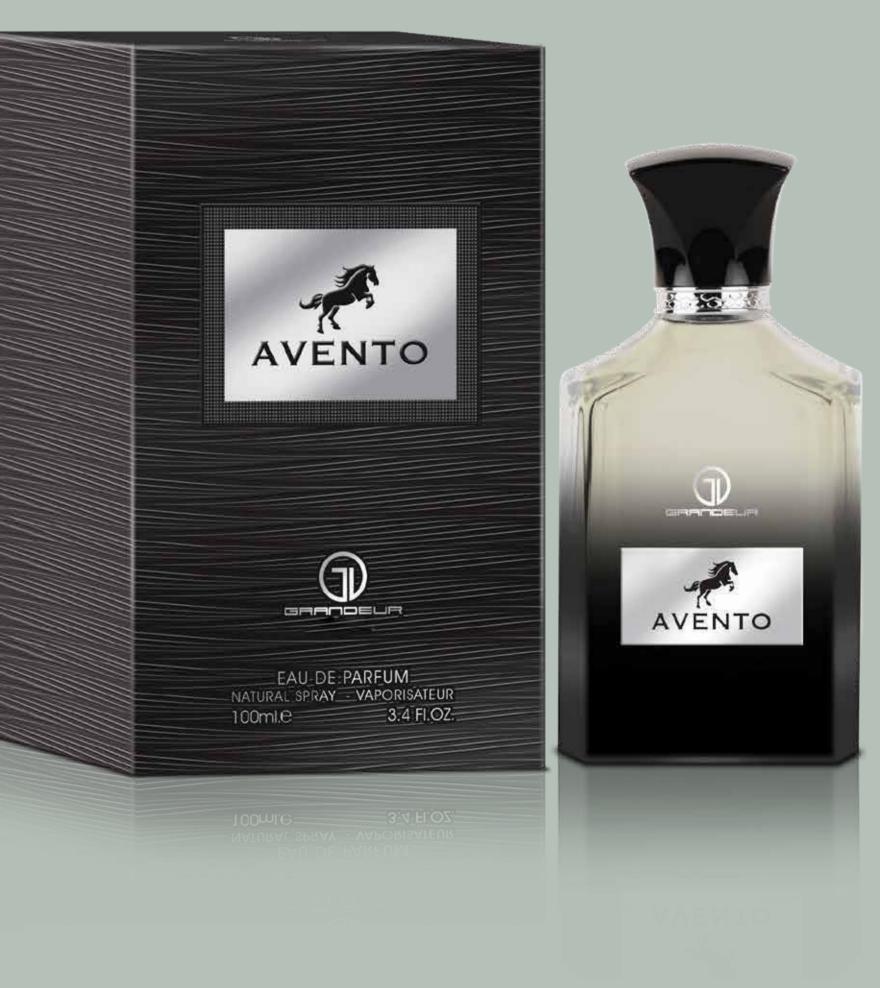

Top notes: Pear and Bergamot; Middle notes: Tuberose, Orange Blossom and Jasmine Sambac; Base notes: Patchouli, Vanilla, Ambroxan and Vetiver.

Embark on an adventurous olfactory journey with Avento Perfume. Its invigorating top notes of green apple, bergamot, lemon, patchouli, pink pepper, and violet create a vibrant and refreshing aura. The middle notes of musk, rose, sandalwood, and styrax add depth and allure. Finally, the base notes of black currant, peach, amber, lilac, and ylang-ylang create a captivating and unforgettable experience. Embrace the spirit of adventure with Avento.

Top notes are Green Apple, Bergamot, Lemon, Patchouli, Pink Pepper and Violet; middle notes are Musk, Rose, Sandalwood and Styrax; base notes are Black Currant, Peach, Amber, Lilac and Ylang-Ylang.