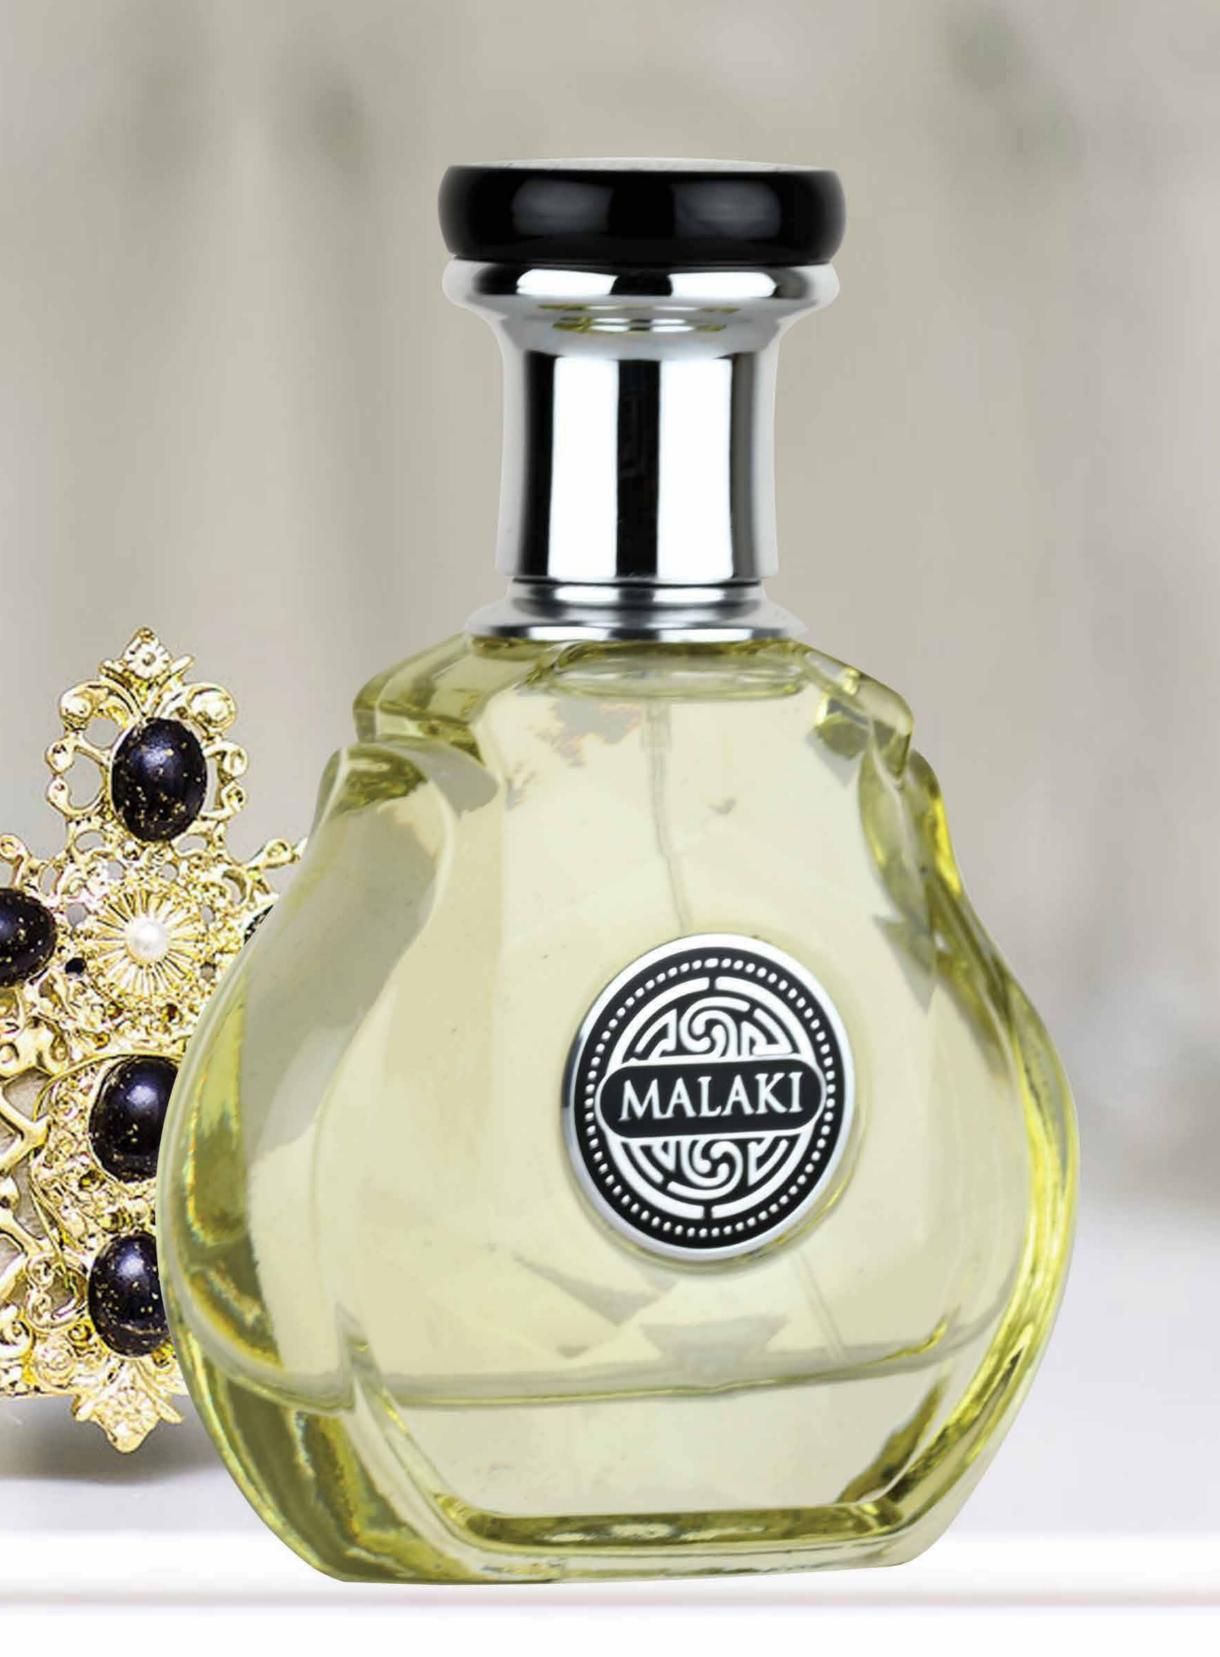

#### MALAKI

Experience the opulence of Malaki Perfume. Its enchanting top note of orange blossom creates a captivating and uplifting aura. The middle notes of rose, geranium, and jasmine add a touch of elegance and femininity. Finally, the base notes of white musk, sandalwood, patchouli, and vanilla leave a lingering and sensual impression. Embrace the regal allure of Malaki.

Top note is Orange Blossom; middle notes are Rose, Geranium and Jasmine; base notes are White Musk, Sandalwood, Patchouli and Vanilla.