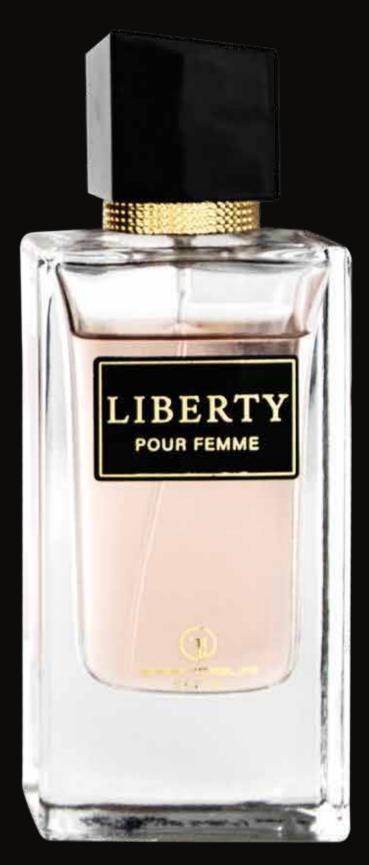

# LIBERTY

### LIBERTY

Experience the liberating essence of Liberty Perfume. Its invigorating top notes of lavender, bergamot, and mandarin orange create a fresh and uplifting aura. The middle notes of orange blossom, jasmine tea, and jasmine add a touch of floral elegance. Finally, the base notes of musk, vanilla, and ambergris leave a warm and sensual trail. Embrace the spirit of freedom with Liberty.

Top notes are Lavender, Bergamot and Mandarin Orange; middle notes are Orange Blossom, Jasmine Tea and Jasmine; base notes are Musk, Vanilla and Ambergris.

GRANDEUR