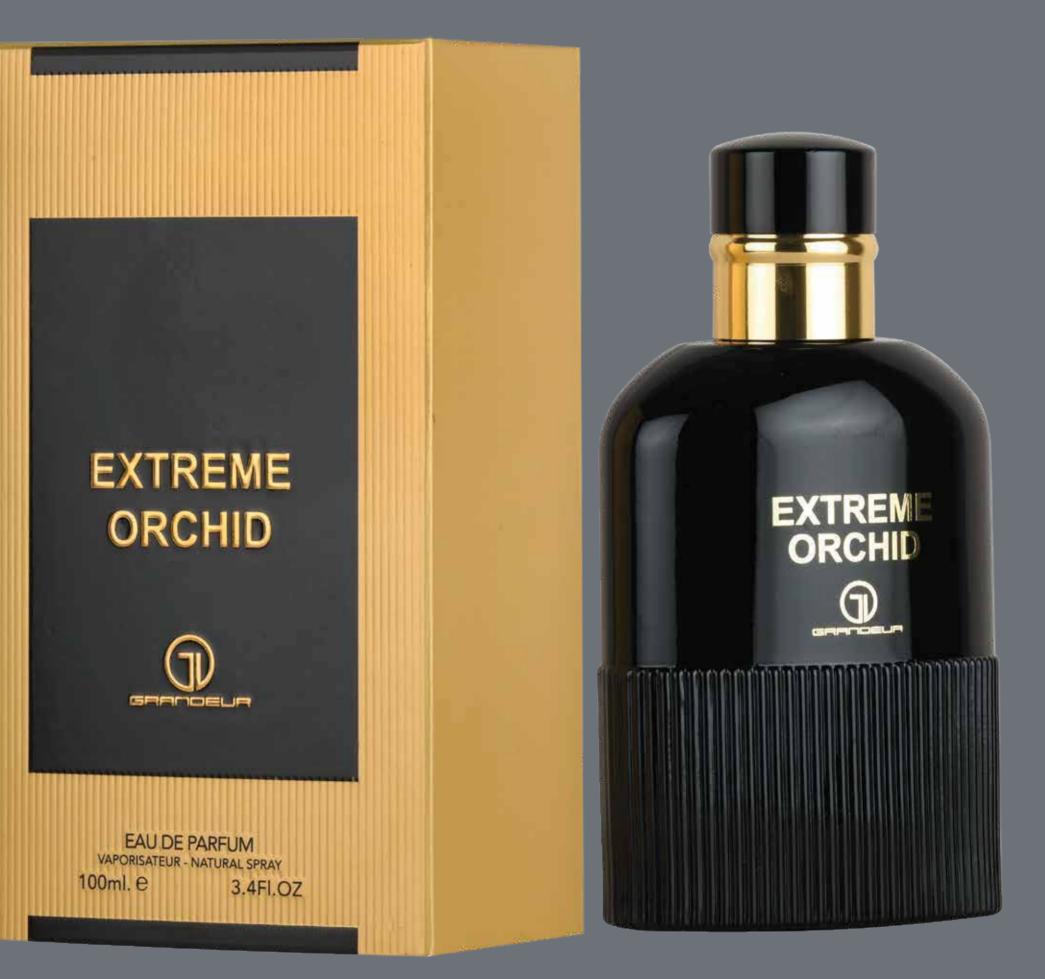

## EXTREME ORCHID

### EXTREME ORCHID

Indulge in the exotic allure of Extreme Orchid Perfume. Its captivating top notes of truffle, gardenia, black currant, ylang-ylang, jasmine, bergamot, mandarin orange, and Amalfi lemon create a luxurious and inviting opening. The middle notes of orchid, spices, gardenia, fruity notes, ylang-ylang, jasmine, and lotus add a sensual and opulent touch. Finally, the base notes of Mexican chocolate, patchouli, vanilla, incense, amber, sandalwood, vetiver, and white musk leave a lingering and unforgettable trail. Surrender to the irresistible charm of Extreme Orchid.

Top notes are Truffle, Gardenia, Black Currant, Ylang-Ylang, Jasmine, Bergamot, Mandarin Orange and Amalfi Lemon; middle notes are Orchid, Spices, Gardenia, Fruity Notes, Ylang-Ylang, Jasmine and Lotus; base notes are Mexican chocolate, Patchouli, Vanille, Incense, Amber, Sandalwood, Vetiver and White Musk.