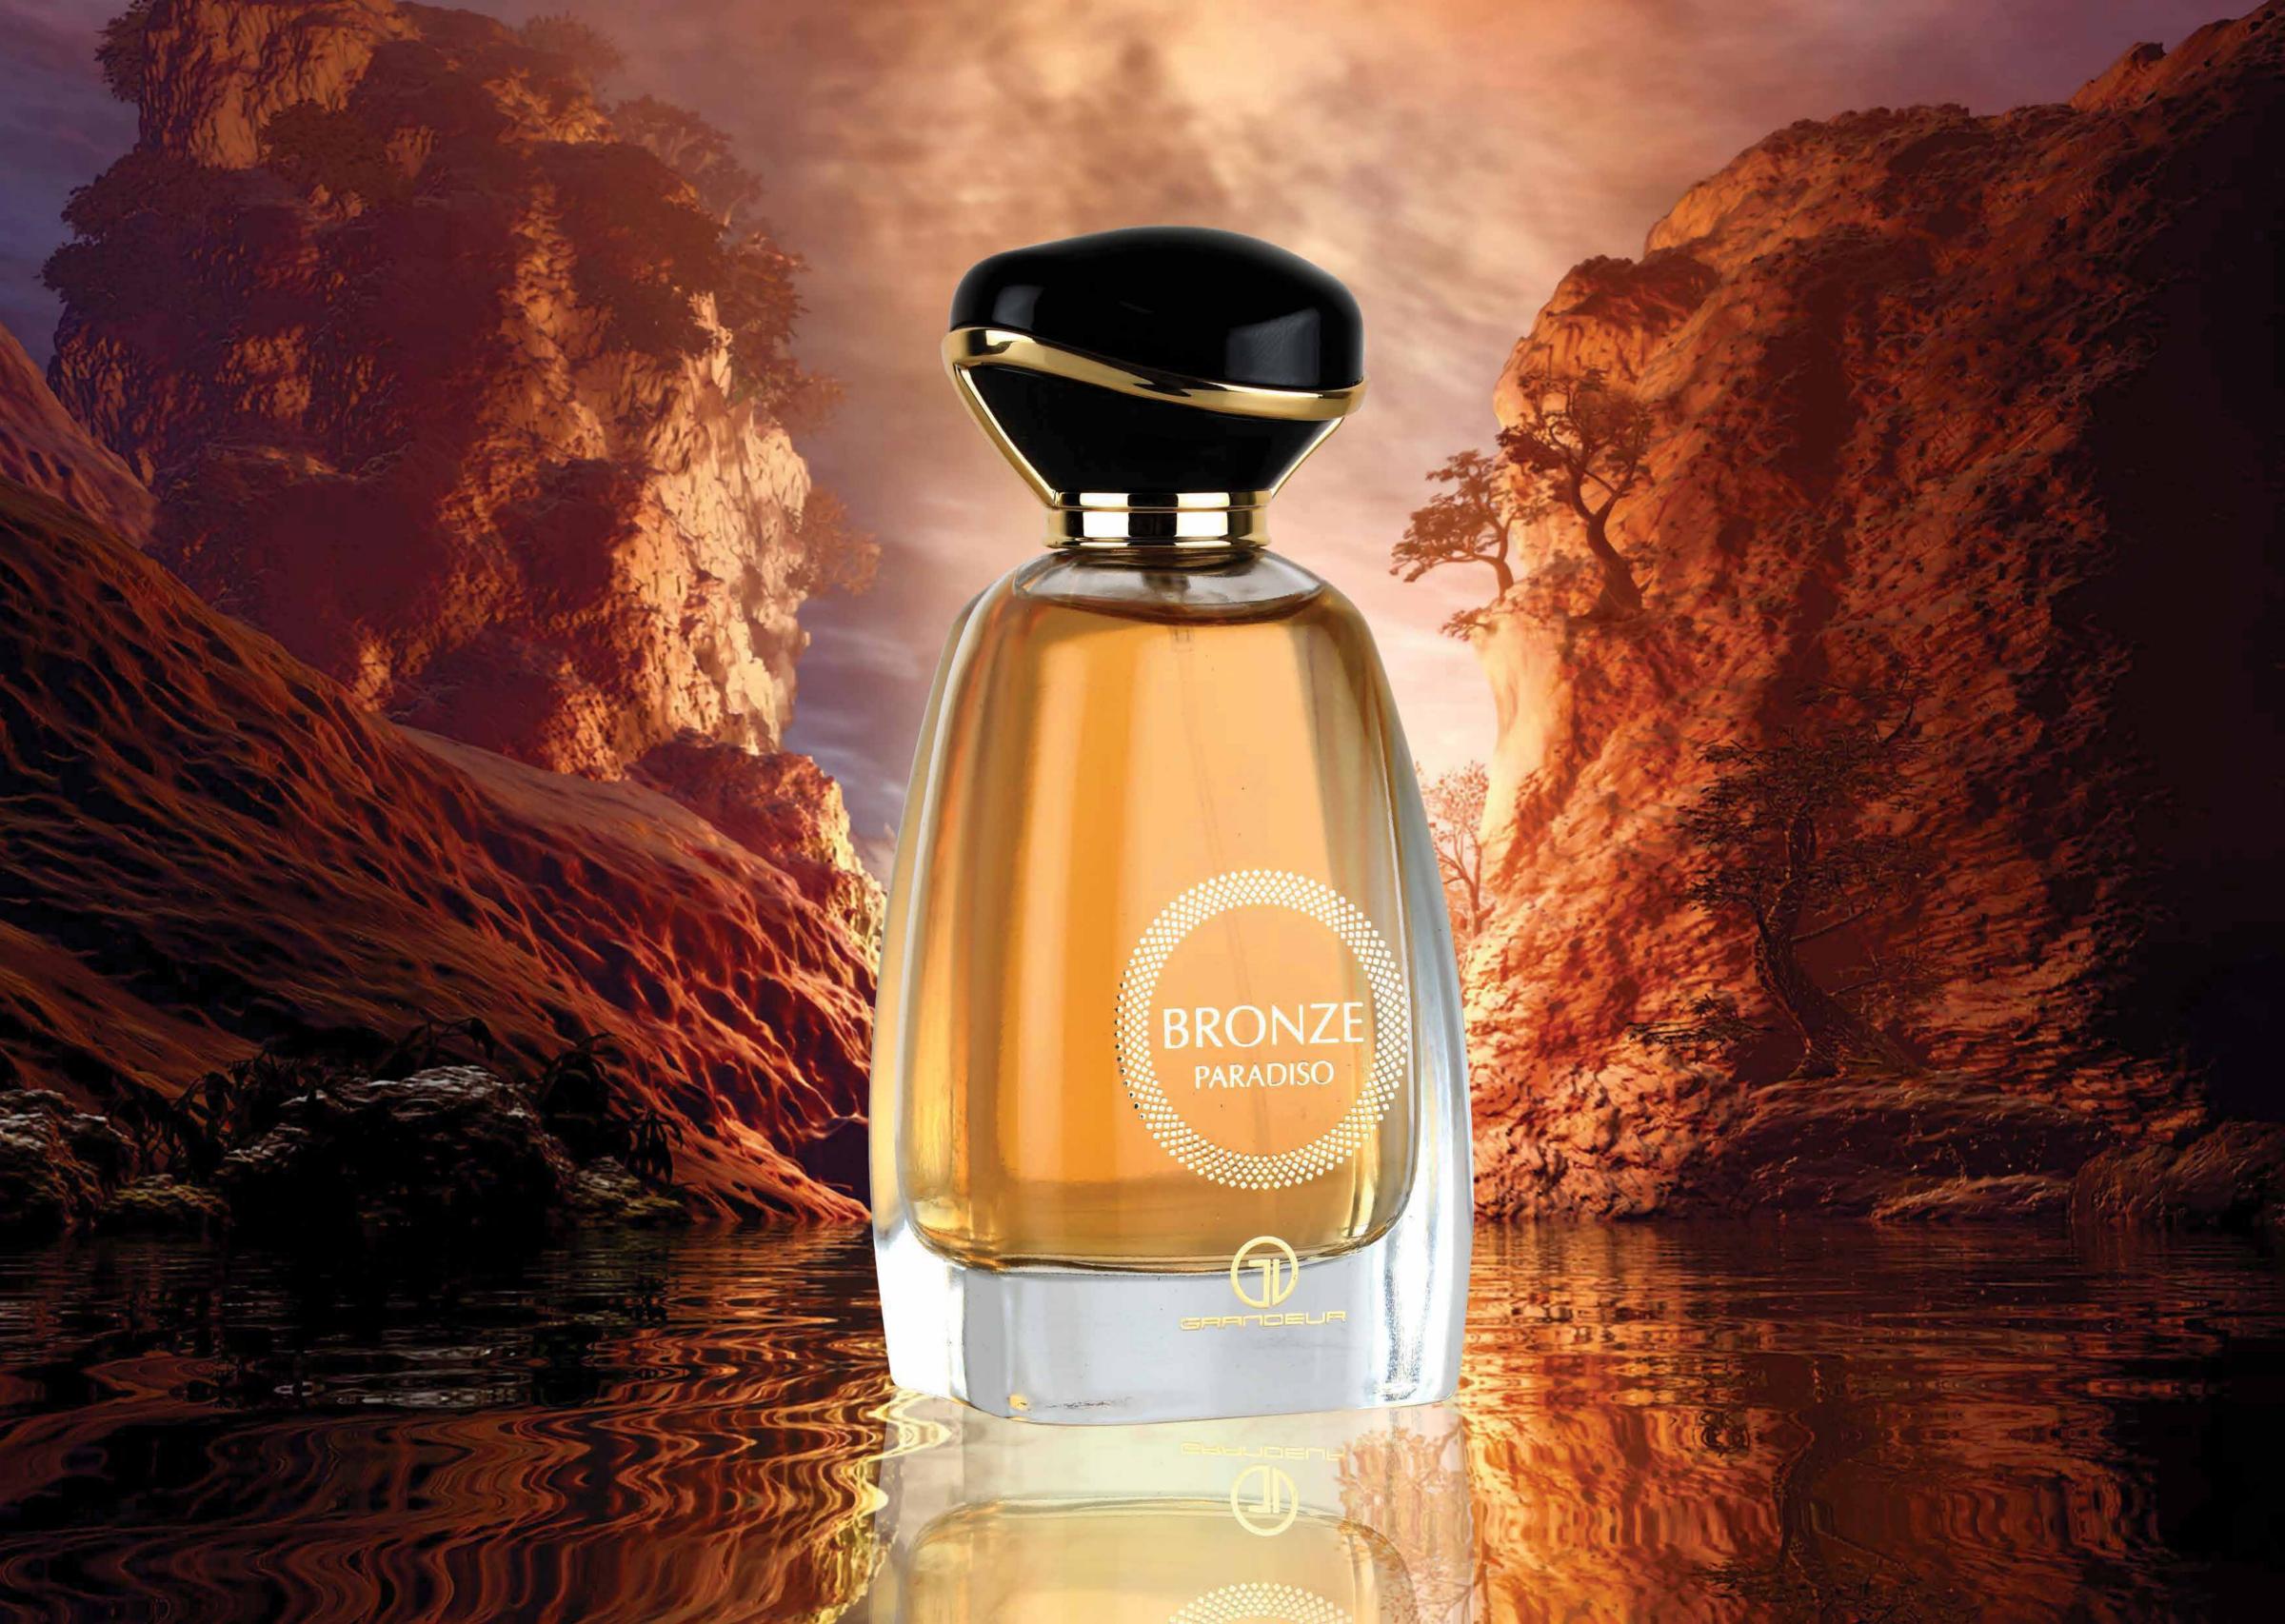

#### BRONZE PARADISO

Indulge in the sun-kissed paradise of Bronze Paradiso Perfume. Its luscious top notes of strawberry, raspberry, blackberry, sour cherry, black currant, mandarin orange, and lemon create a vibrant and juicy opening. The middle notes of violet and jasmine add a floral and sensual allure. Finally, the base notes of musk, vanilla, cashmeran, woody notes, oakmoss, amber, and patchouli create a warm and enchanting foundation. Embrace the bronzed beauty of paradise with Bronze Paradiso.

Top notes are Strawberry, Raspberry, Blackberry, Sour Cherry, Black Currant, Mandarin Orange and Lemon; middle notes are Violet and Jasmine; base notes are Musk, Vanilla, Cashmeran, Woody Notes, Oakmoss, Amber and Patchouli.