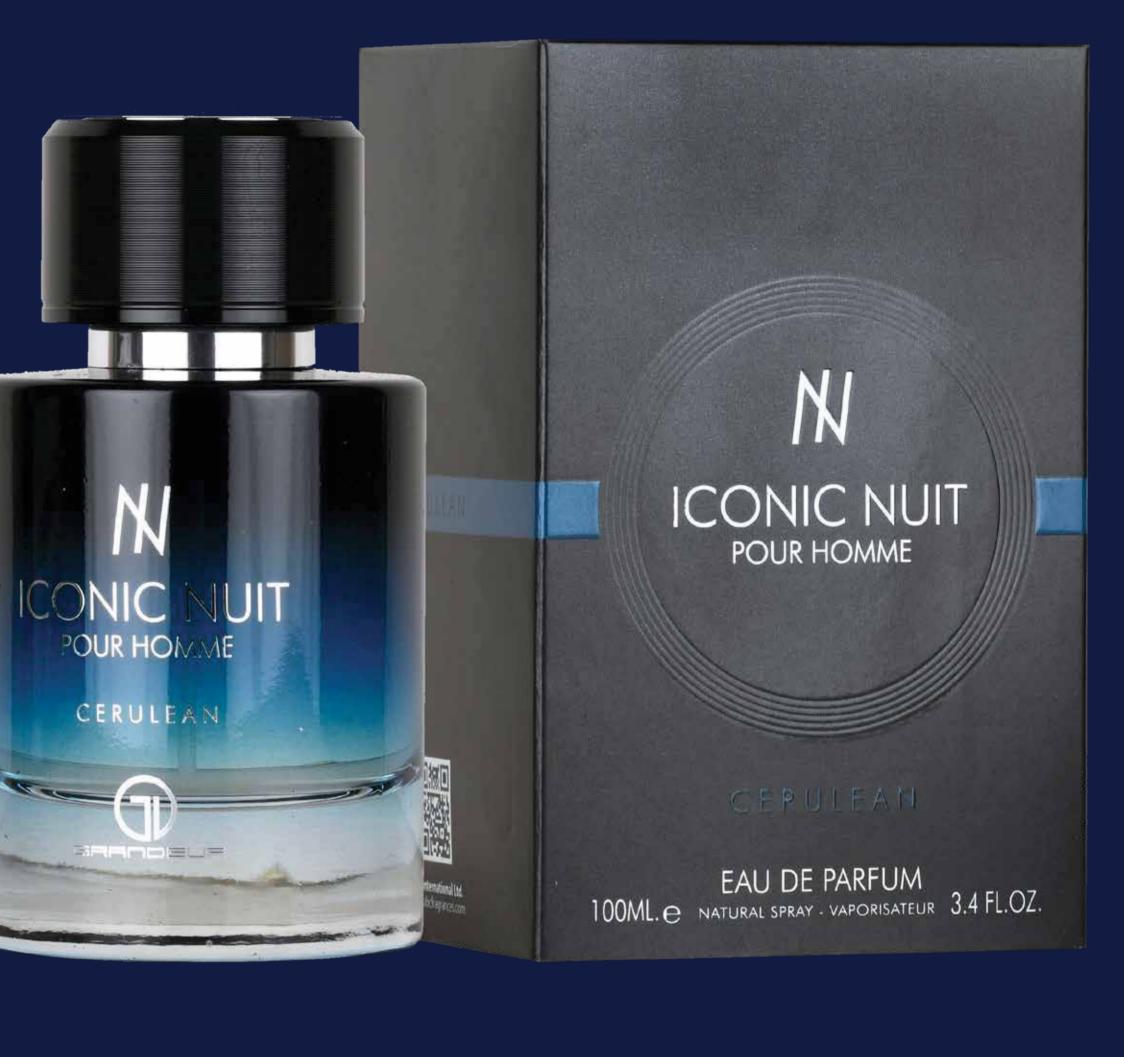

## ICONIC NUIT POUR HOMME

122

SERVICE FAMILY

EAU DE PARFUM 100ML.e NATURAL SPRAY - VAPORISATEUR 3.4 FL.OZ.

#### ICONIC NUIT

Iconic Nuit is a sophisticated and charismatic fragrance. It opens with a burst of spiciness and freshness, featuring cardamom, ginger, and bergamot in the top notes. Lavender and geranium in the heart provide a refined floral touch. The fragrance is grounded by cedar and vetiver in the base notes, offering a warm and woody finish. Iconic Nuit is a compelling and well-balanced scent perfect for evening wear.

Top notes are Cardamom, Ginger and Bergamot; middle notes are Lavender and Geranium; base notes are Cedar and Vetiver.