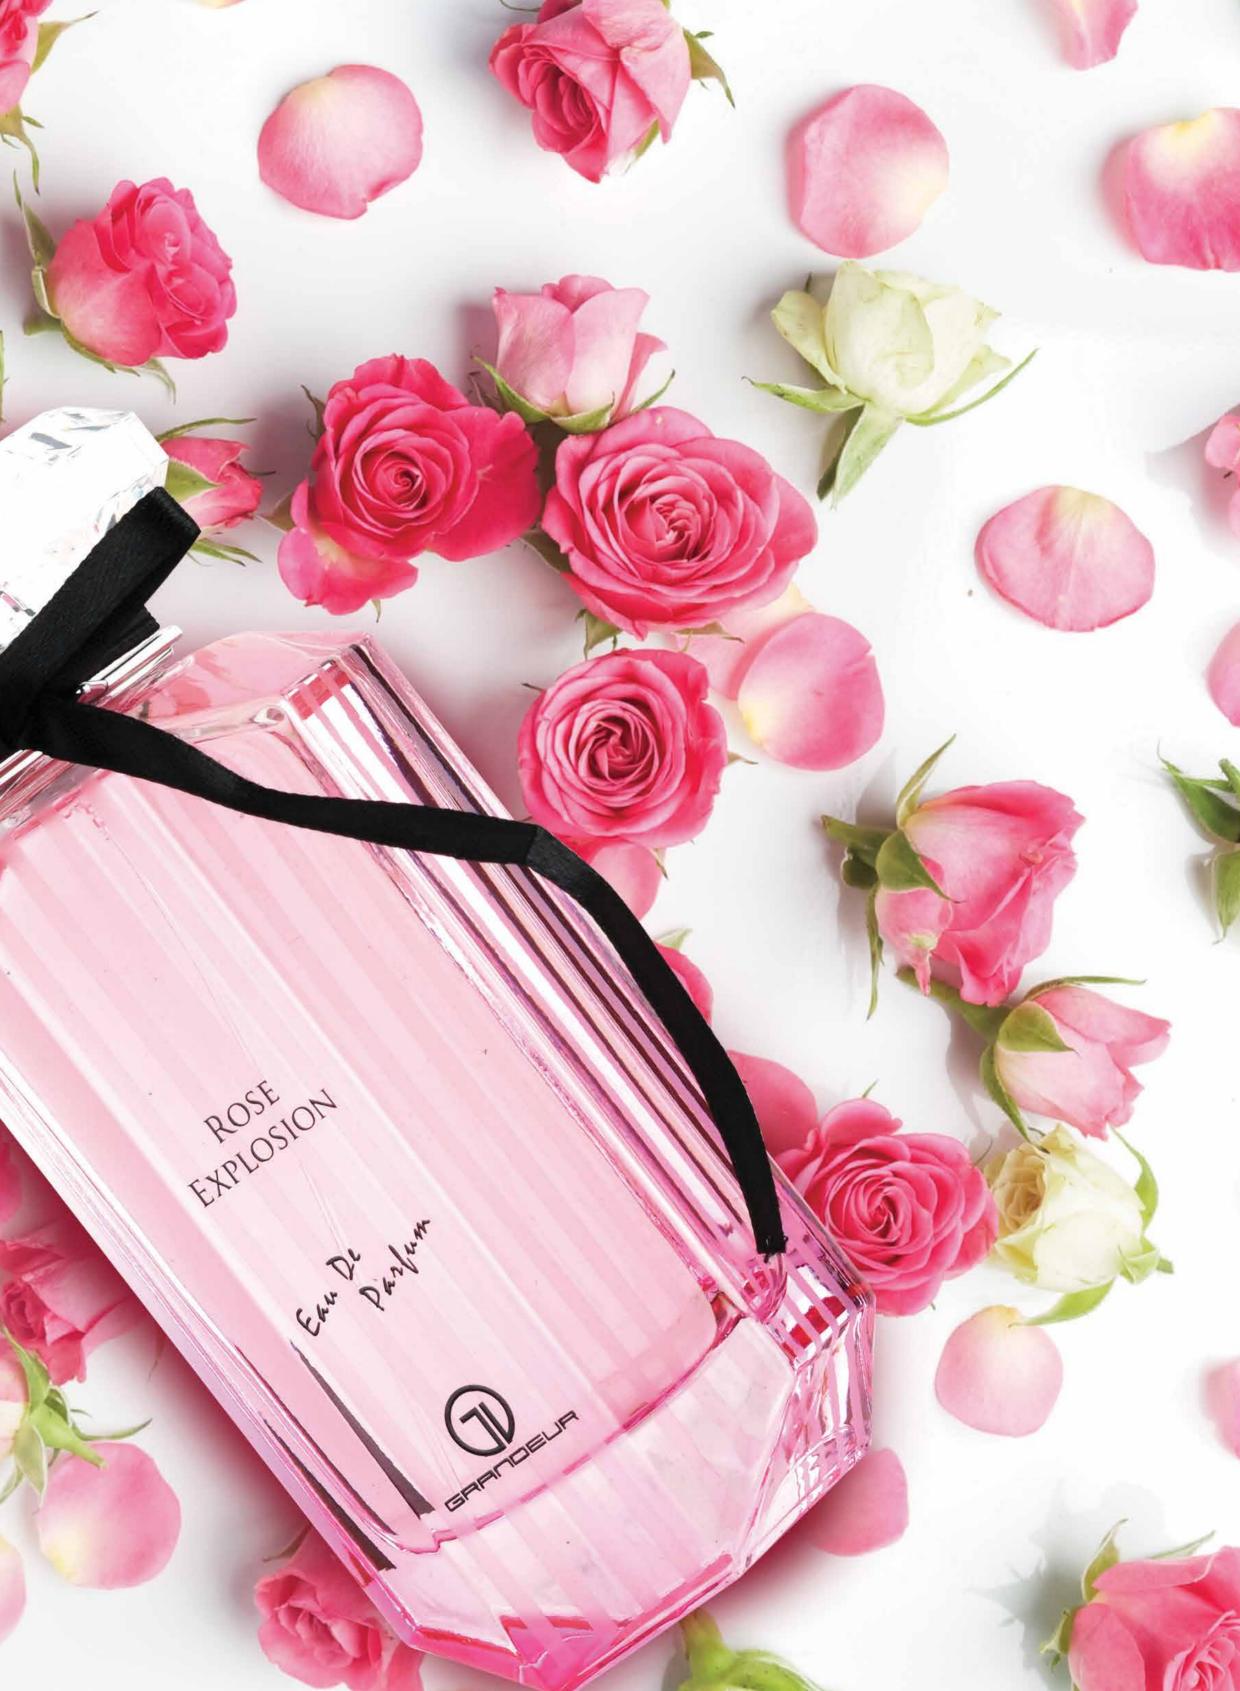

## ROSE EXPLOSION

Experience the floral explosion of Rose Explosion Perfume. Its enticing top note of blackberry creates a juicy and alluring opening. The middle note of peony adds a delicate and feminine touch. Finally, the base notes of patchouli and vanilla create a warm and sensuous foundation. Immerse yourself in the blooming beauty of Rose Explosion.

Top note is Blackberry; middle note is Peony; base notes are Patchouli and Vanilla.