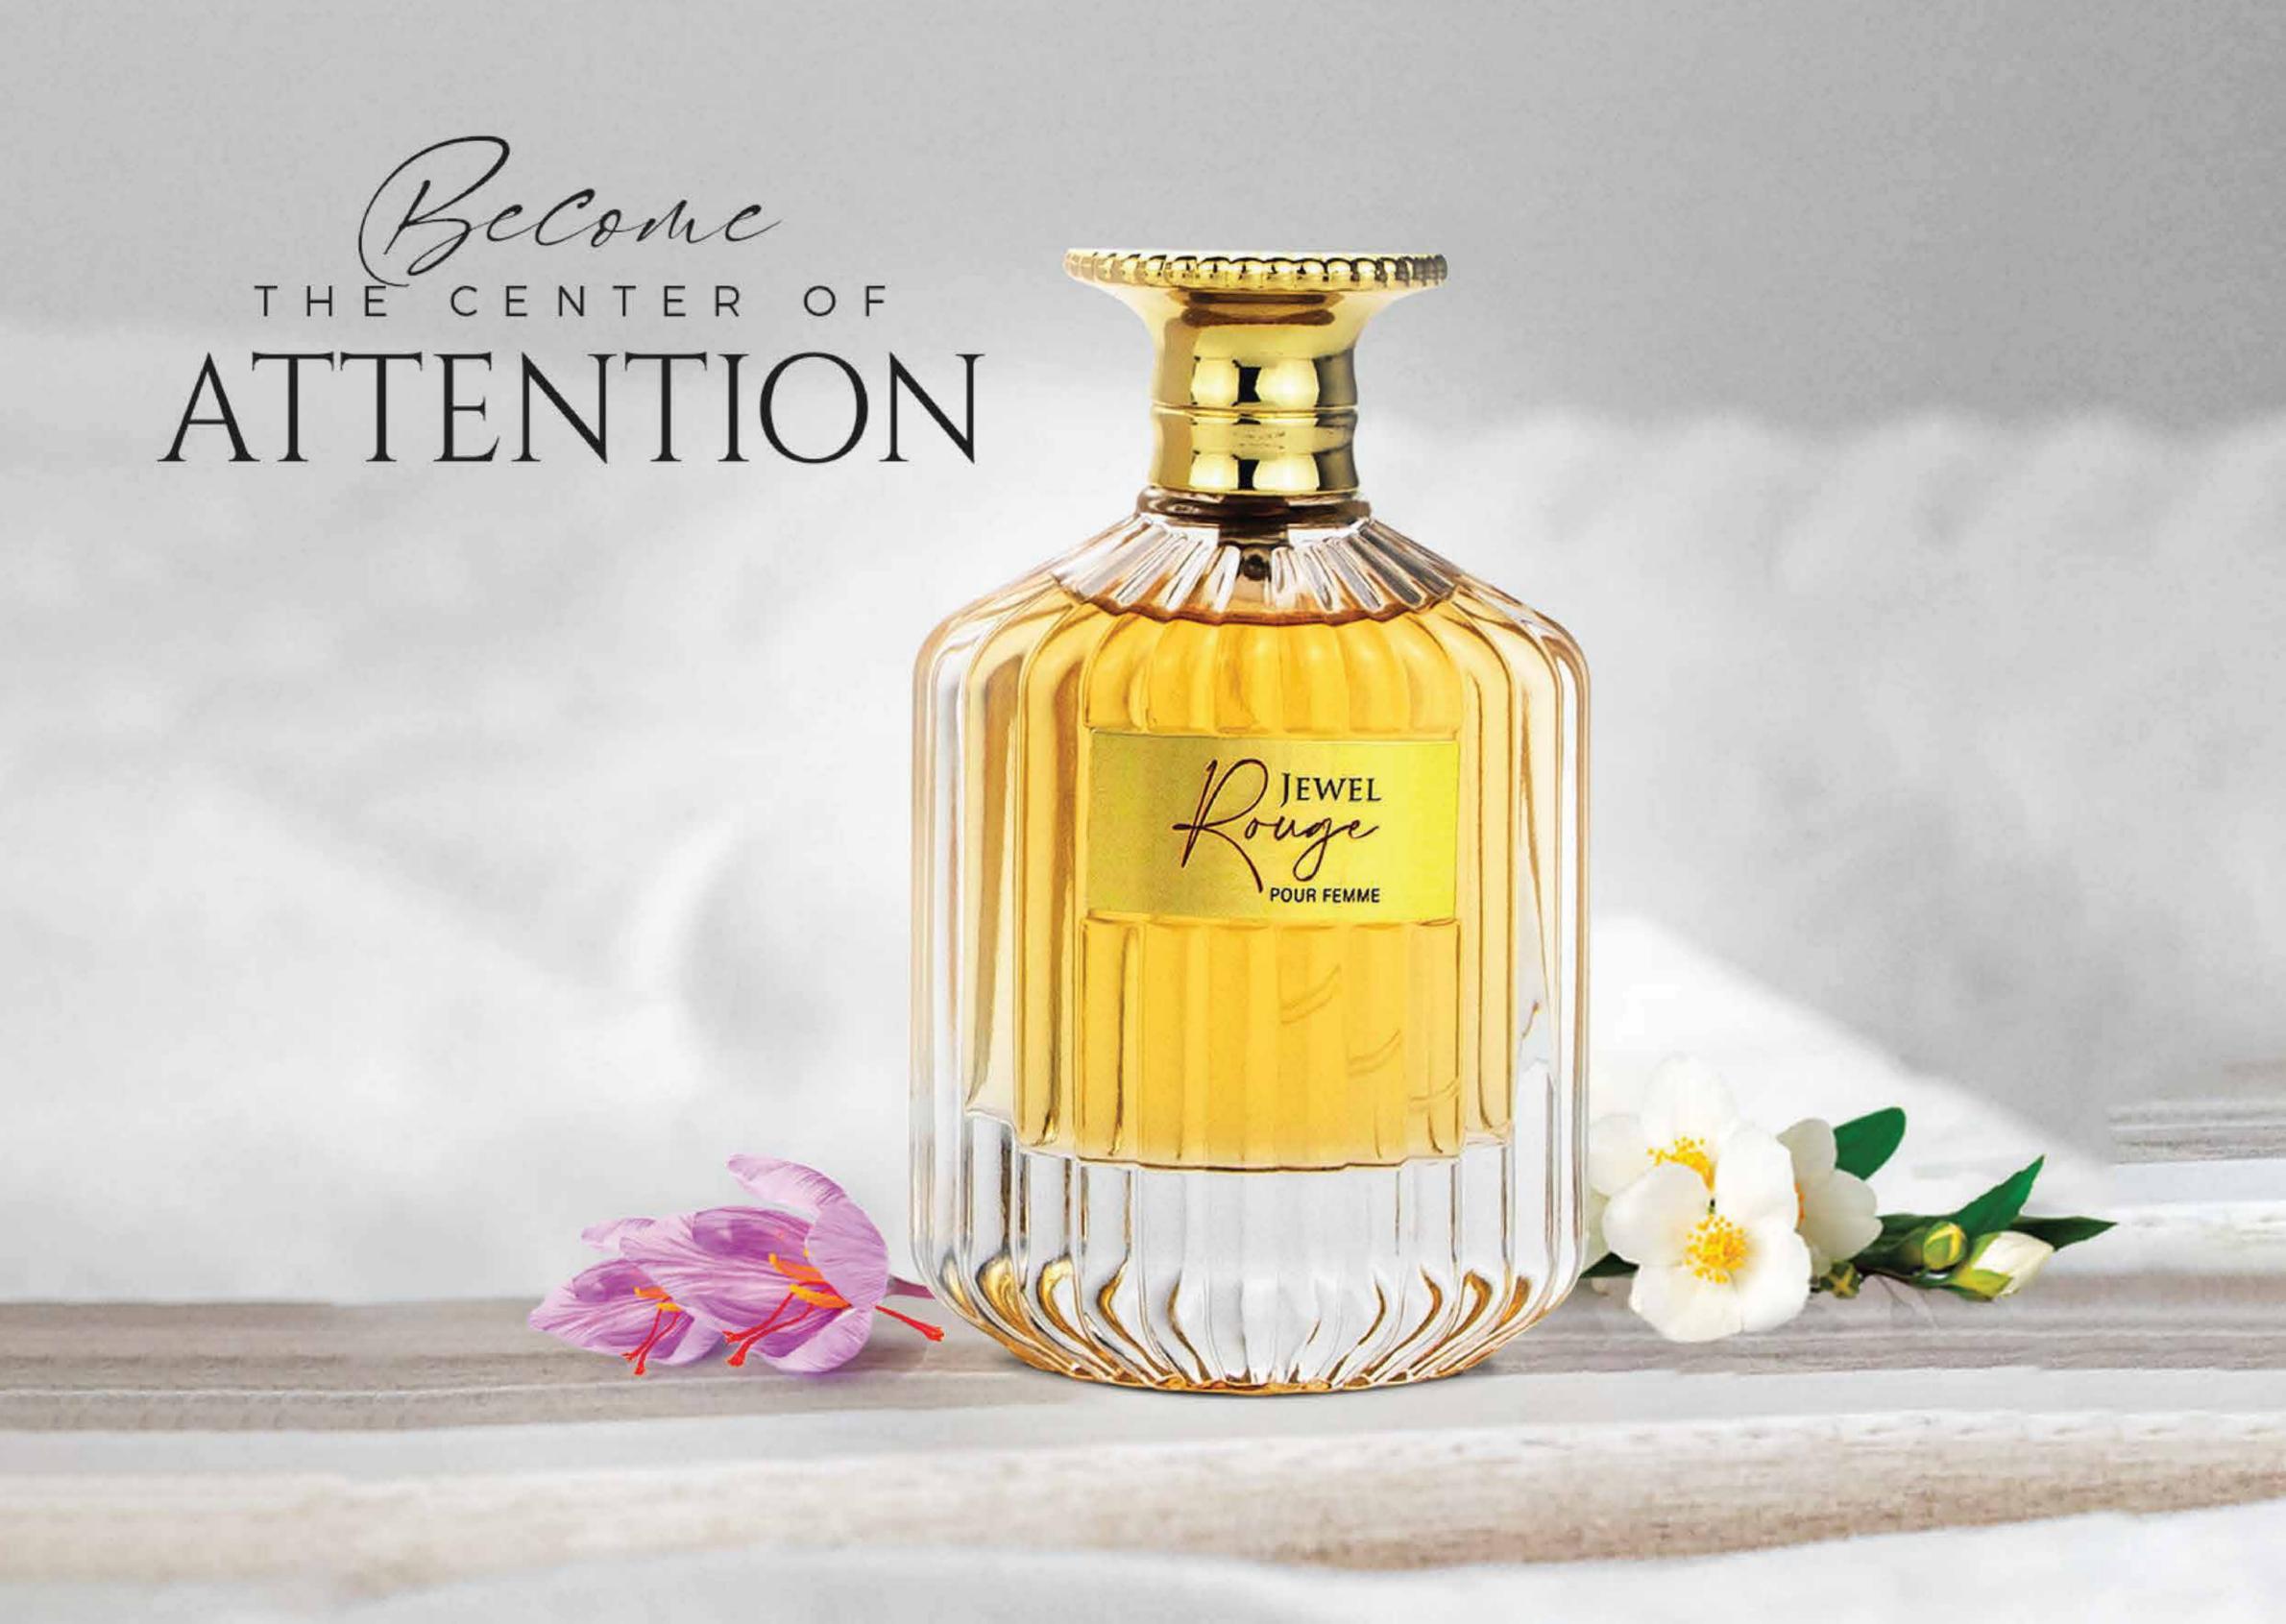

## JEWEL ROUGE

Discover the radiant allure of Jewel Rouge Perfume. Its captivating top notes of saffron and jasmine create an exotic and seductive aura. The middle notes of amberwood and ambergris add a touch of warmth and sensuality. Finally, the base notes of fir resin and cedar create a grounding and mesmerizing essence. Embrace the captivating beauty of Jewel Rouge and make a lasting impression.

Top notes are Saffron and Jasmine; middle notes are Amberwood and Ambergris; base notes are Fir Resin and Cedar.