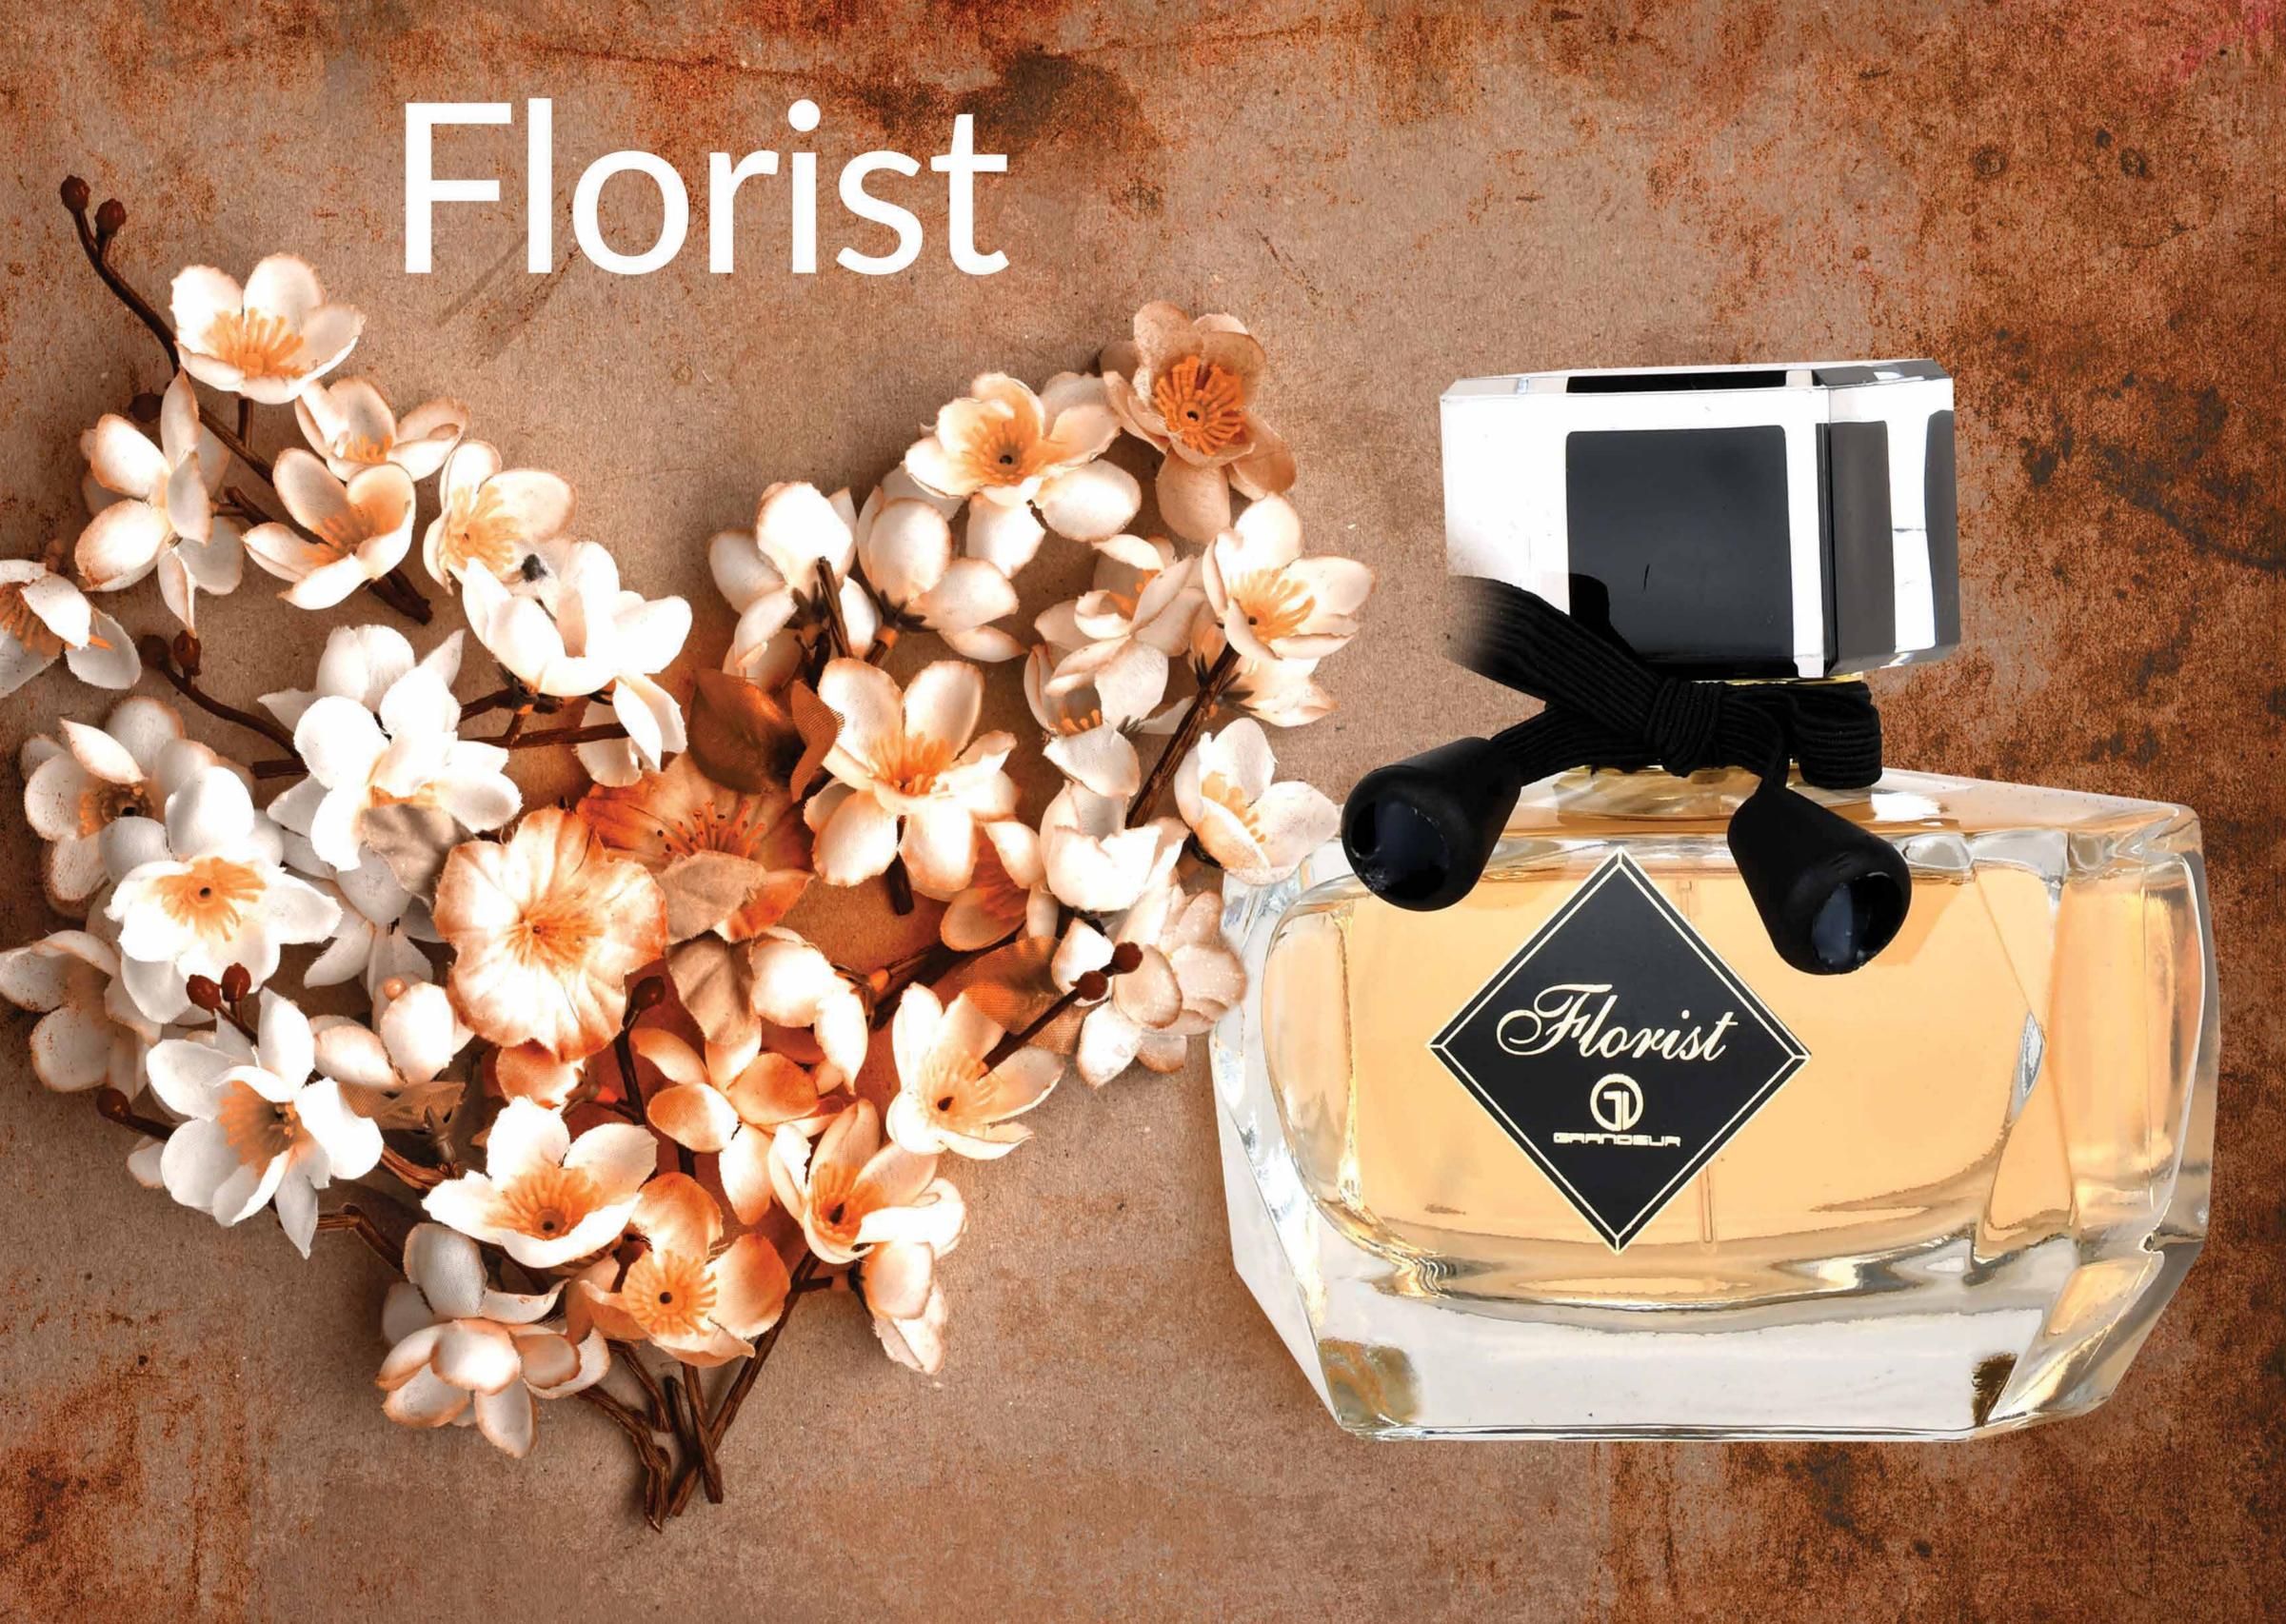

#### FLORIST

Indulge in the enchanting scent of Florist Perfume. Its top notes of peony, citruses, and mandarin orange exude a vibrant and fresh aroma. The captivating middle notes of osmanthus and rose evoke the beauty of blooming flowers. Finally, the base notes of sandalwood, patchouli, and pink pepper add depth and allure. Experience the essence of a floral bouquet with Florist.

Top notes are Peony, Citruses and Mandarin Orange; middle notes are Osmanthus and Rose; base notes are Sandalwood, Patchouli and Pink Pepper.