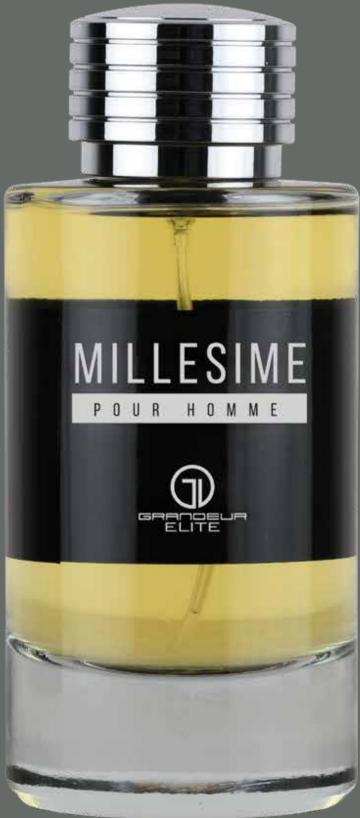

### MILLESIME

Introducing Millesime Perfume, an exquisite blend that transcends time. The top notes of bergamot and spices create a captivating opening. The middle notes of white flowers, iris, and pink pepper exude elegance and allure. Finally, the base notes of oak moss and patchouli add a touch of sophistication and depth. Embrace the timeless essence of Millesime and make a lasting impression

Top notes: Bergamot and Spices; Middle notes: White Flowers, iris and Pink Pepper; Base notes: Oak moss and Patchouli.