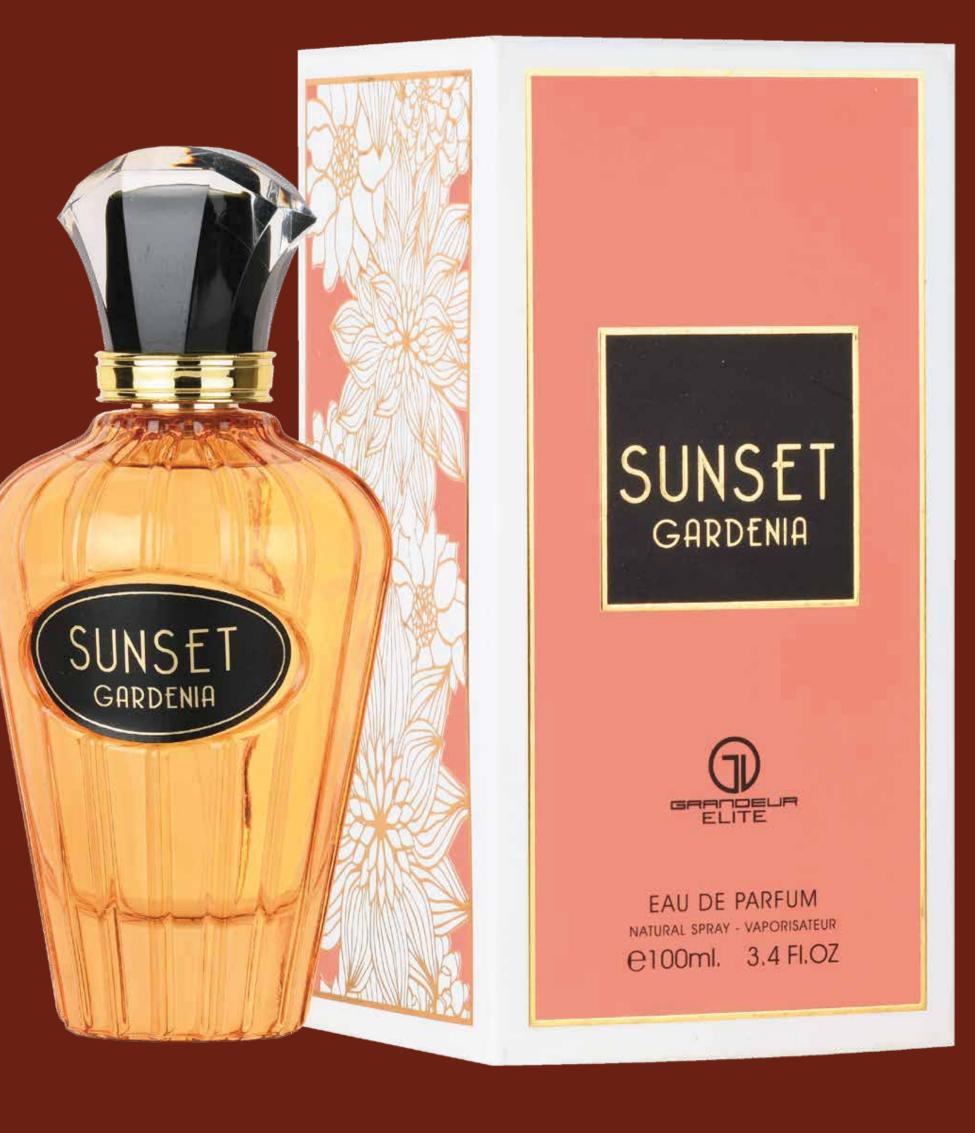

### SUNSET GARDENIA

Experience the captivating beauty of Sunset Gardenia Perfume. Its enchanting top notes of peach, blood orange, cardamom, and heliotrope create a vibrant and alluring aura. The middle notes of rum, cognac, davana, and jasmine add a touch of sensuality. Finally, the base notes of Indonesian patchouli leaf, vanilla, sandalwood, tonka bean, benzoin, cashmeran, styrax, labdanum, and vetiver create a warm and intoxicating embrace. Let Sunset Gardenia transport you to a blissful evening paradise.

Top notes are Peach, Blood Orange, Cardamom and Heliotrope; middle notes are Rum, Cognac, Davana and Jasmine; base notes are Indonesian Patchouli Leaf, Vanilla, Sandalwood, Tonka Bean, Benzoin, Cashmeran, Styrax, Labdanum and Vetiver.