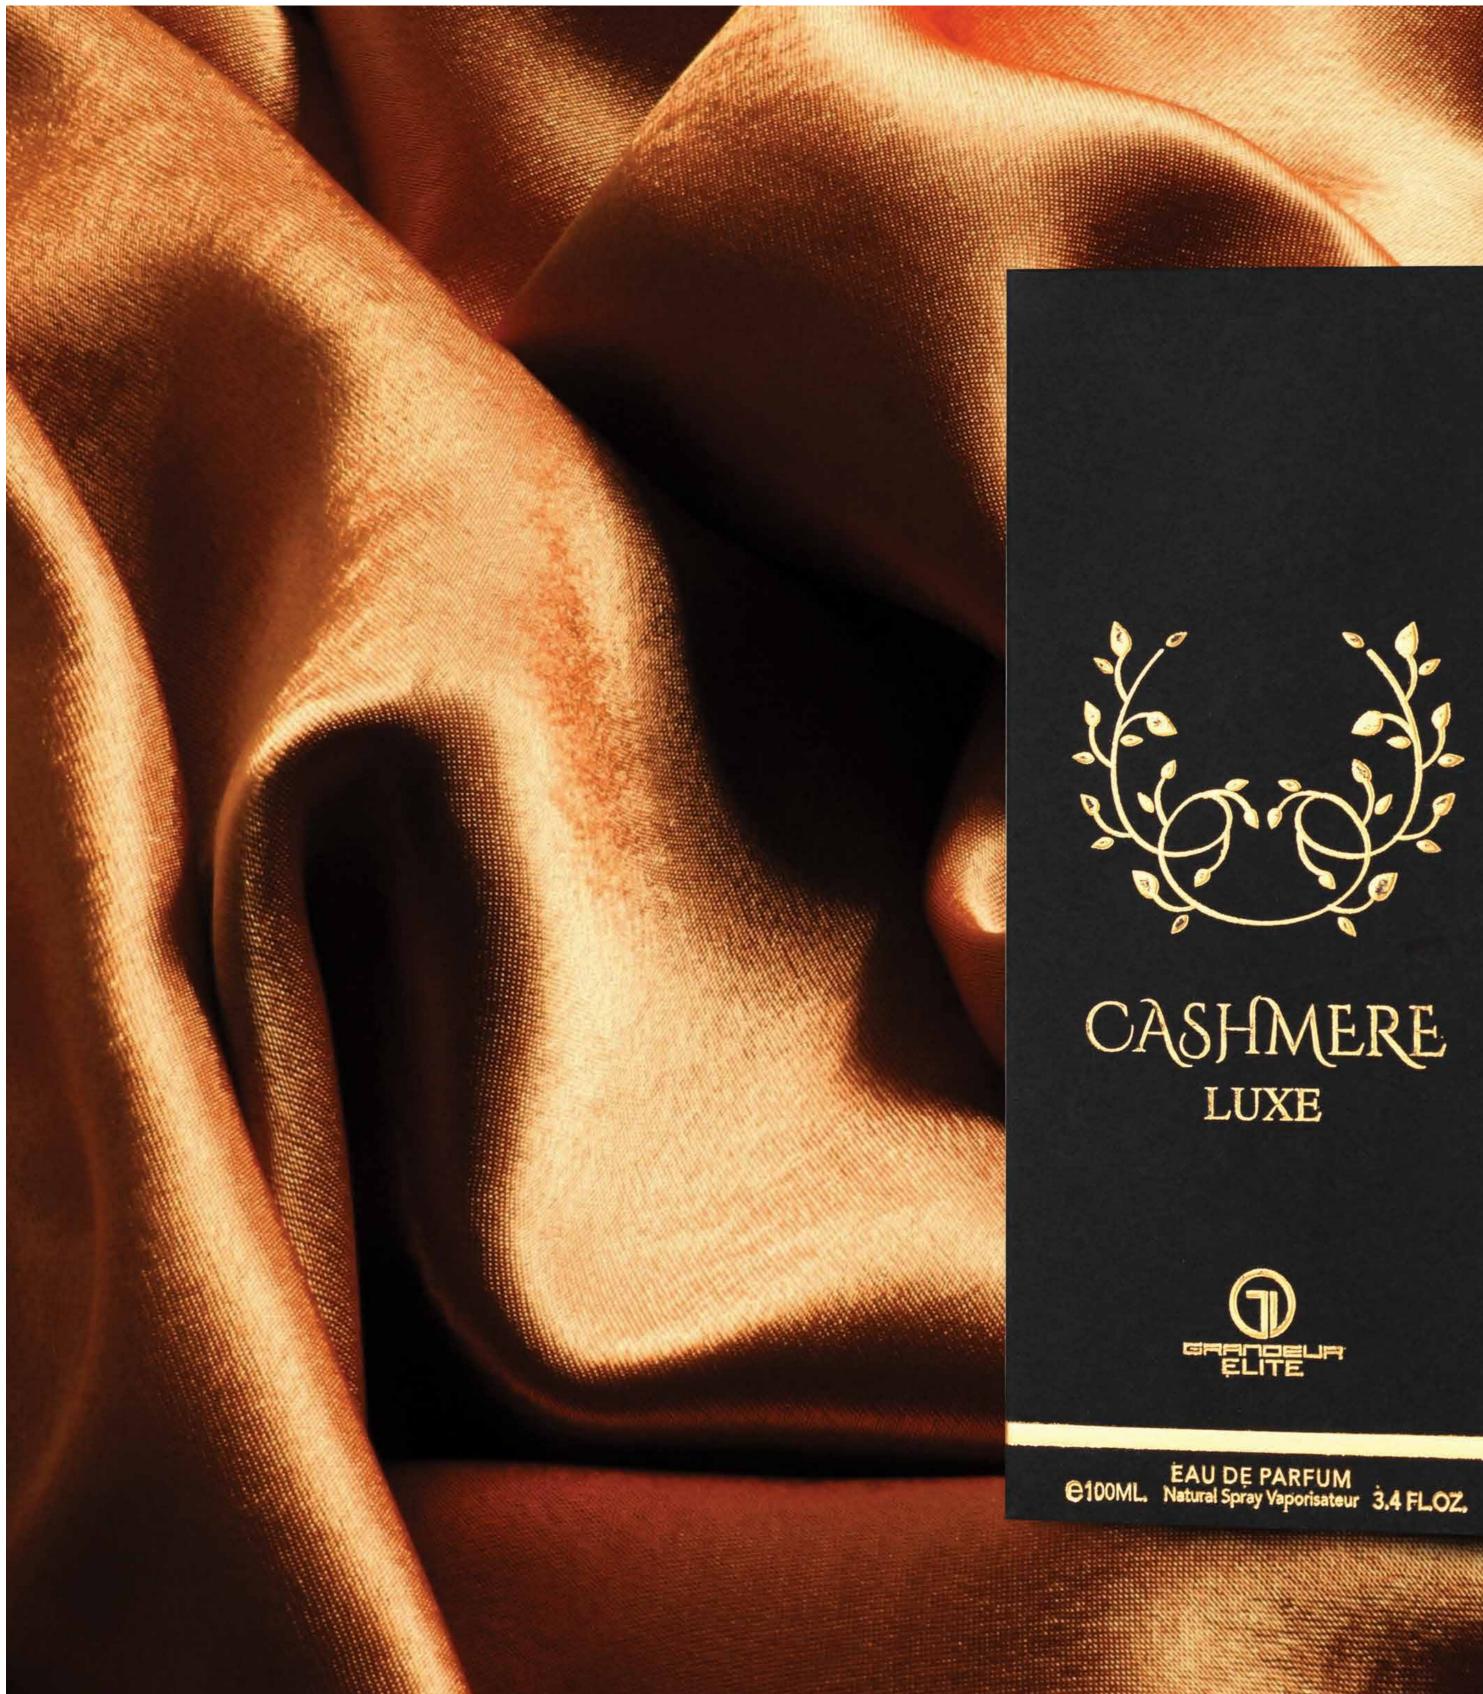

### CASHMERE LUXE

Indulge in the luxurious embrace of Cashmere Luxe perfume. Its exquisite blend begins with a captivating combination of bergamot and pink pepper in the top notes, leading to a floral symphony of rose, jasmine, cashmeran, and gourmand in the middle notes. The base notes of vanilla, patchouli, and musk leave a lasting impression of elegance and sensuality. Unleash your inner sophistication with Cashmere Luxe.

Top Notes: Bergamot,Pink Pepper, Middle notes: Rose, Jasmine, Cashmeran, Gourmand, Base Notes: Vanila , Patchouli , Musk