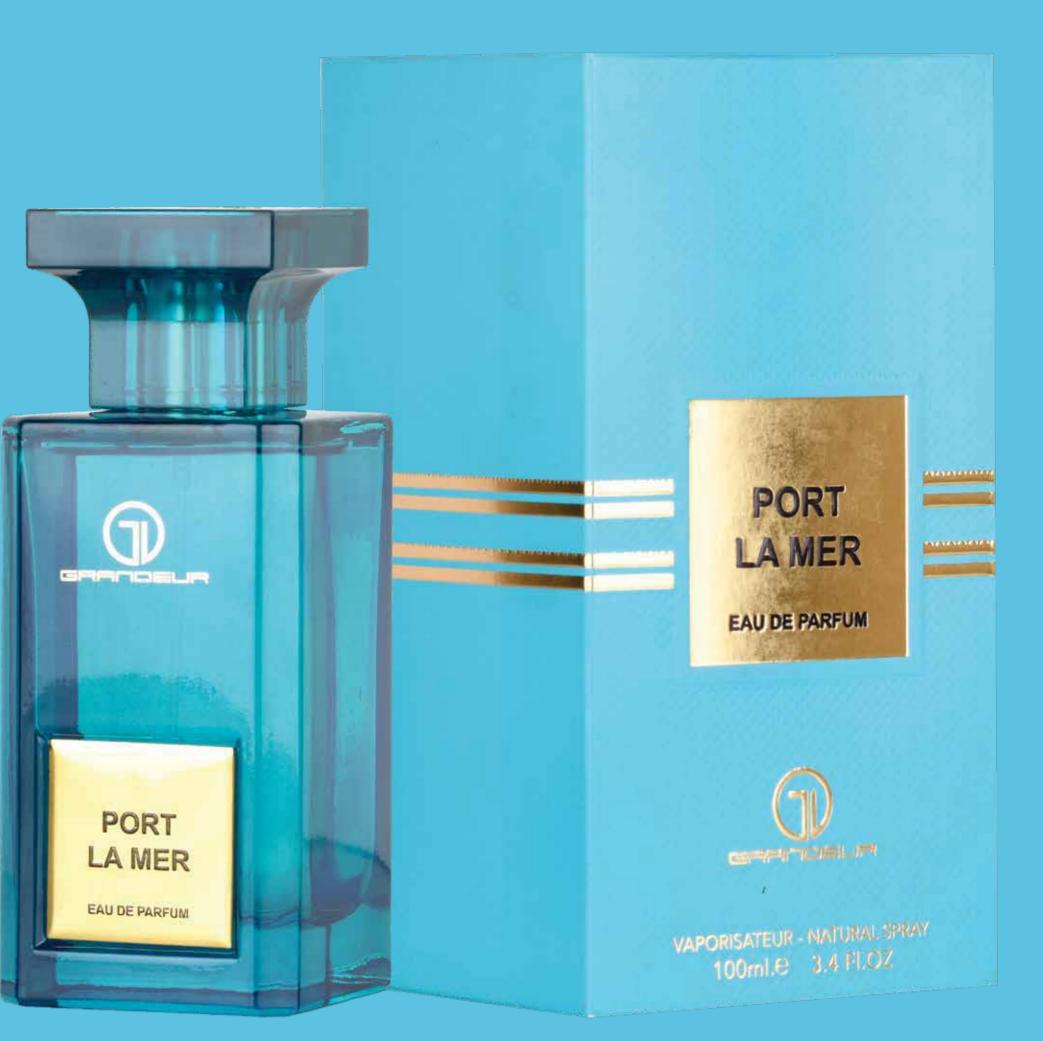

## PORT LA MER

Experience the essence of the sea with Port La Mer Perfume. The invigorating top notes of juniper berries, lemon, and myrtle transport you to a coastal paradise. The aromatic middle notes of cypress and pine tree needles evoke the fresh breeze of the ocean. Finally, the base notes of mastic, amber, and labdanum provide a warm and alluring finish. Embrace the maritime allure of Port La Mer and let your senses sail away.