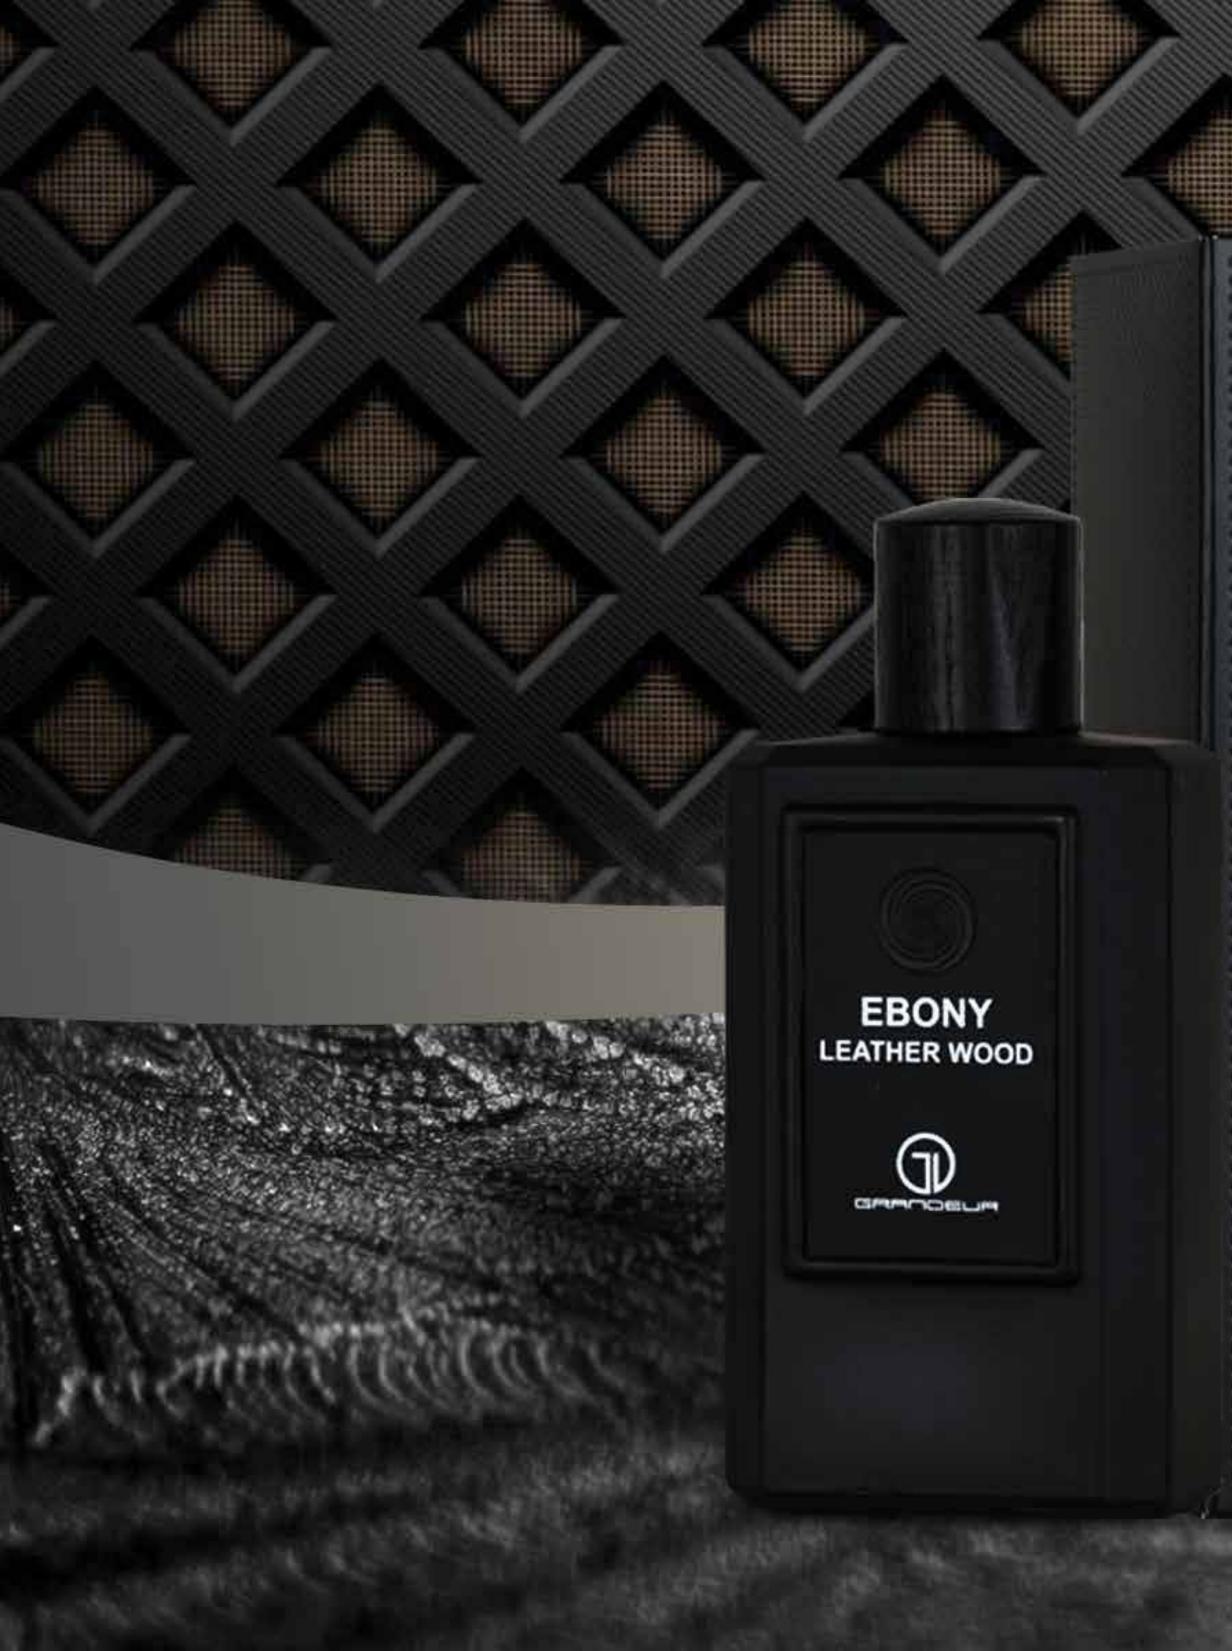

#### EBONY LEATHER WOOD

EAU DE PARFUM NATURAL SPRAY - VAPORISATEUR 100ML @ 3.4 FL.OZ

### EBONY LEATHER WOOD

Ebony Leather Wood is a captivating fragrance that begins with invigorating top notes of Violet Leaf and Cedar. As it unfolds, it reveals a delicate heart of Jasmine Sambac and Orris, creating a floral elegance. The base notes of Leather, Woody Notes, and Tobacco add a rich, warm depth to this luxurious scent, leaving a lasting impression of sophistication and allure.

Top notes are Violet Leaf and Cedar; middle notes are Jasmine Sambac and Orris; base notes are Leather, Woody Notes and Tobacco.