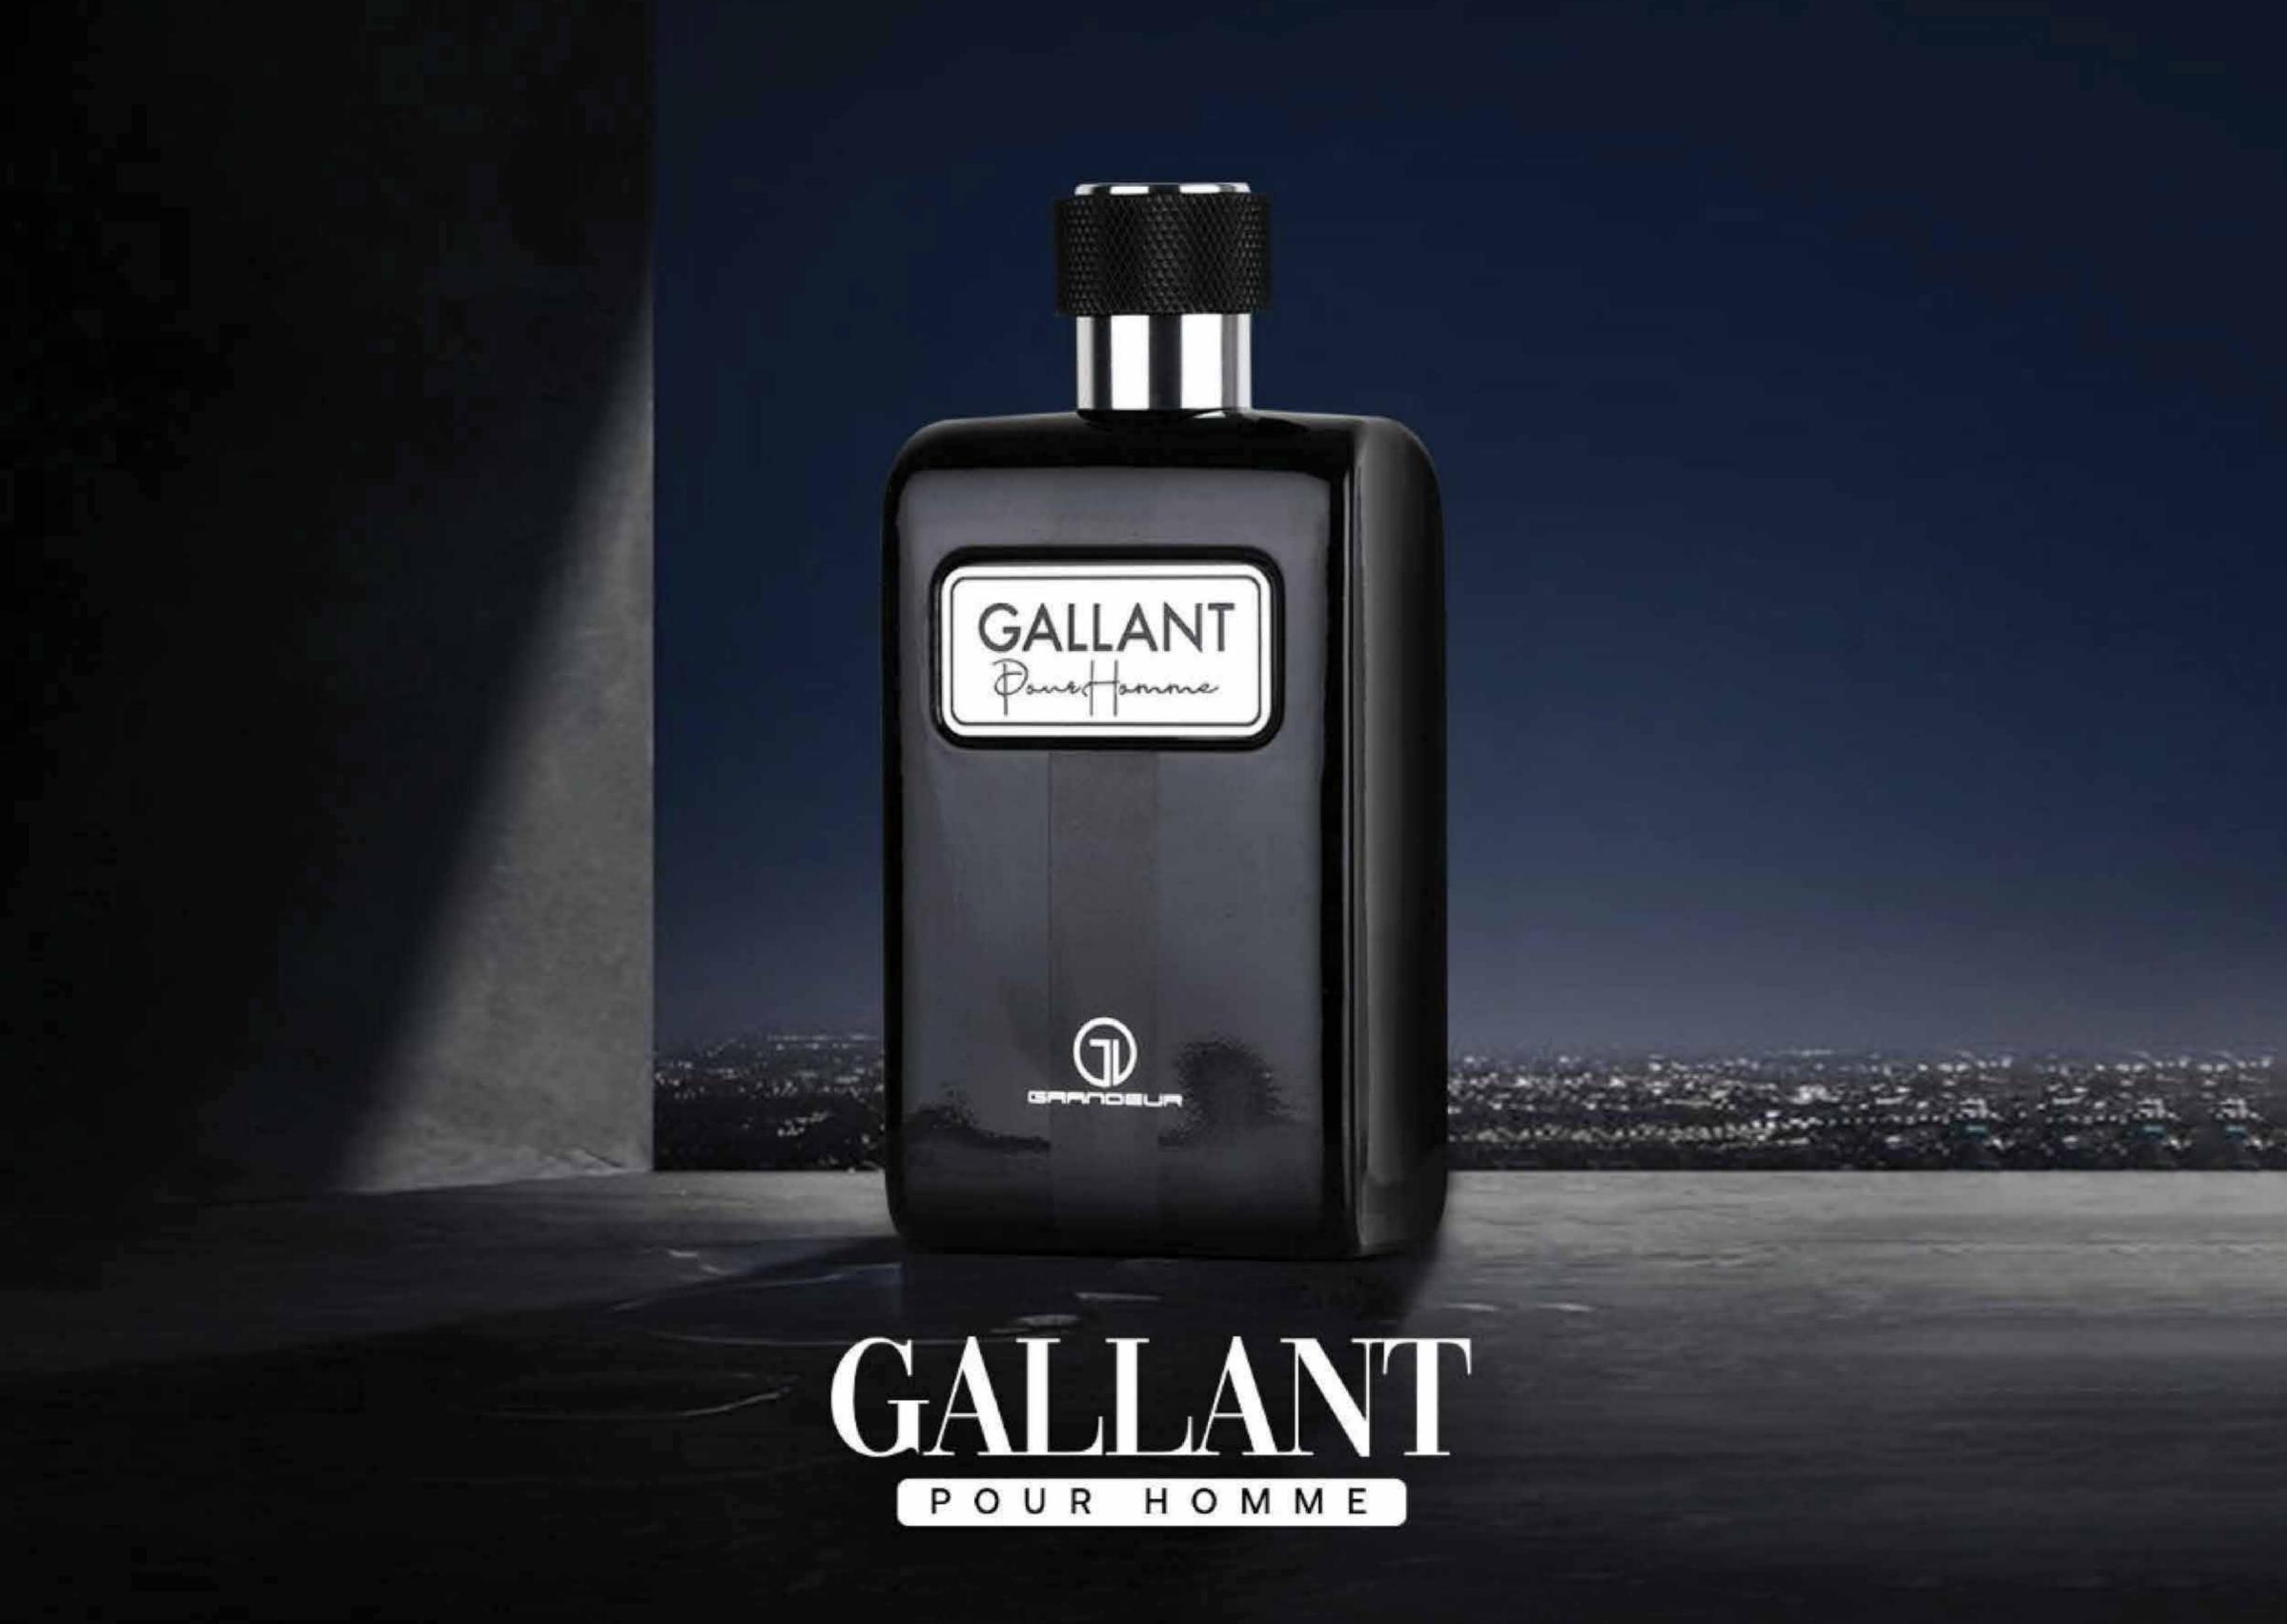

#### GALLANT

Unleash your bold and charismatic spirit with Gallant Perfume. Its invigorating top notes of pineapple and bergamot create a refreshing and uplifting aura. The middle notes of red apple, cardamom, pepperwood, and jasmine add a touch of spiciness and allure. Finally, the base notes of tonka bean, amber, white cedar extract, and oakmoss create a warm and confident foundation. Embrace your gallant nature with Gallant Perfume.

Top notes are Pineapple and Bergamot; middle notes are Red Apple, Cardamom, Pepperwood or Hercules Club and Jasmine; base notes are Tonka Bean, Amber, White Cedar Extract and Oakmoss.