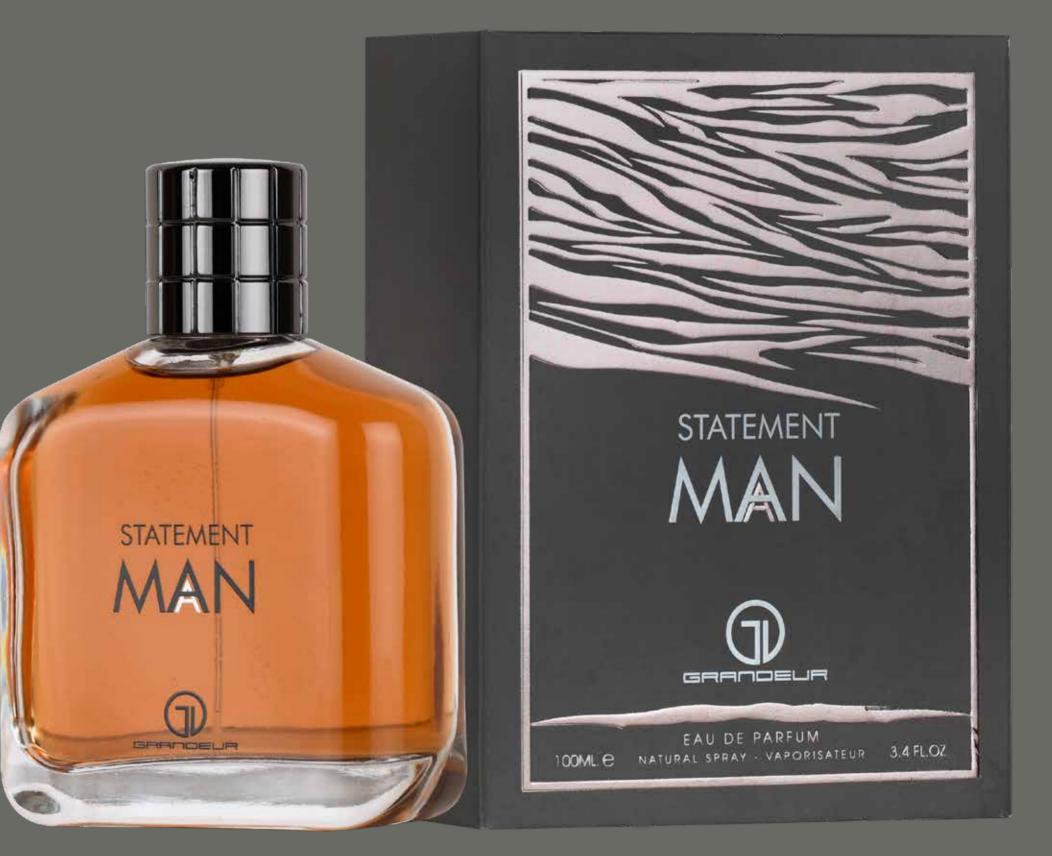

### STATEMENT MAN

Make a bold statement with Statement Man Perfume. Its captivating top notes of pink pepper, juniper, and violet create a dynamic and intriguing opening. The middle notes of toffee, cinnamon, lavender, and sage add a touch of warmth and sophistication. Finally, the base notes of vanilla, tonka bean, amber, and suede provide a sensual and confident foundation. Elevate your presence with Statement Man.

Top notes : Pink Pepper, Juniper and Violet; Middle notes : Toffee, Cinnamon, Lavender and Sage; Base notes : Vanilla, Tonka Bean, Amber and Suede.