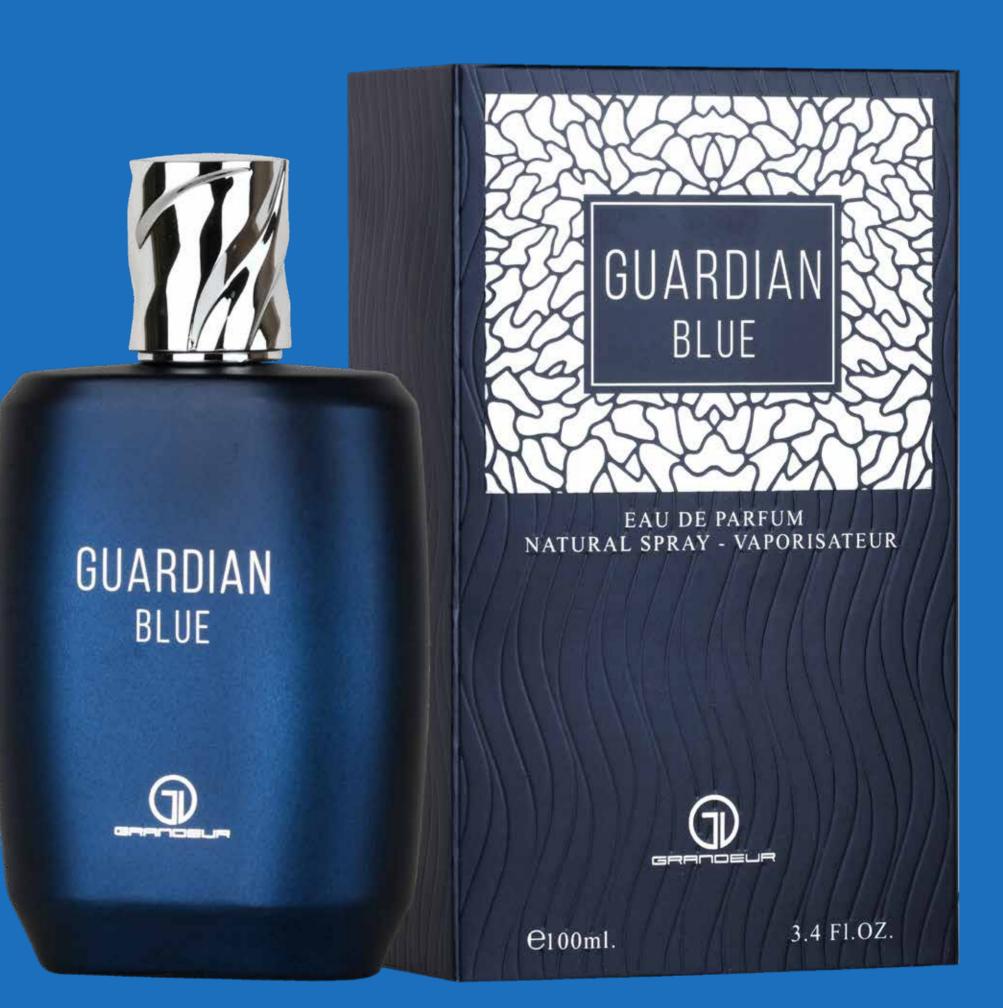

### GUARDIAN BLUE

EAU DE PARFUM NATURAL SPRAY - VAPORISATEUR

**e**100ml.

3.4 Fl.OZ.

### GUARDIAN BLUE

Step into the realm of serenity with Guardian Blue Perfume. Its refreshing top notes of apple, lavender, bergamot, and mandarin orange create a harmonious and uplifting aura. The middle notes of geranium, violet, and jasmine add a touch of elegance and tranquility. Finally, the base notes of vanilla, cardamom, sandalwood, pepper, patchouli, and guaiac wood provide a grounding and comforting essence. Embrace the calming embrace of Guardian Blue.

Top notes : Apple, Lavender, Bergamot and Mandarin Orange; Middle notes : Geranium, Violet and Jasmine; Base notes : Vanilla, Cardamom, Sandalwood, Pepper, Patchouli and Guaiac Wood.