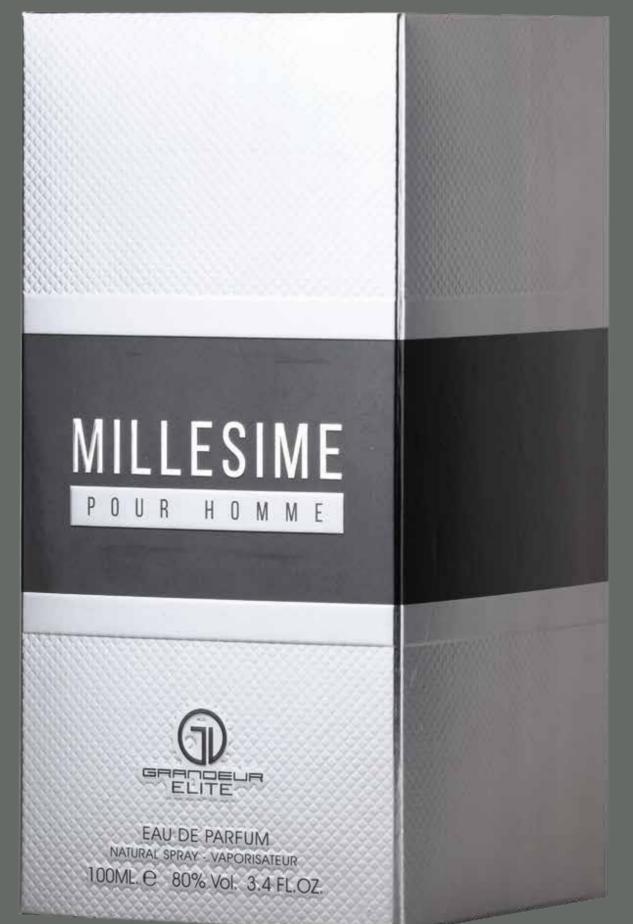

### MILLESIME

Introducing Millesime Perfume, an exquisite blend that transcends time. The top notes of bergamot and spices create a captivating opening. The middle notes of white flowers, iris, and pink pepper exude elegance and allure. Finally, the base notes of oak moss and patchouli add a touch of sophistication and depth. Embrace the timeless essence of Millesime and make a lasting impression

Top notes: Bergamot and Spices; Middle notes: White Flowers, iris and Pink Pepper; Base notes: Oak moss and Patchouli.