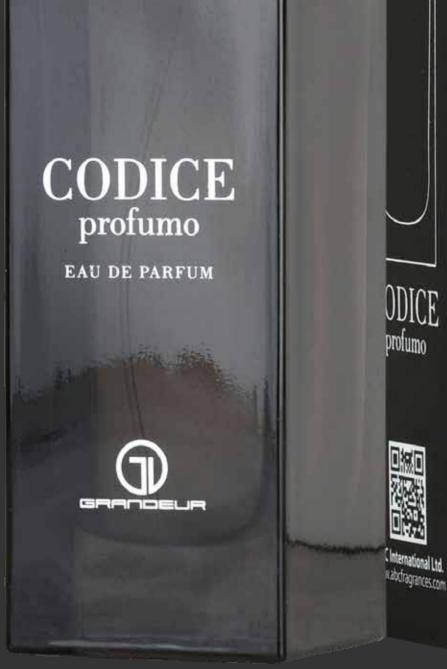

### CODICE PROFUMO

Codice Prafumo is a captivating fragrance that begins with a fresh and zesty combination of lemon and bergamot in the top notes. The heart unfolds with a unique blend of star anise, olive blossom, and guaiac wood, offering a rich and aromatic experience. The fragrance is anchored by the deep and sophisticated base notes of leather, tonka bean, and tobacco. Codice Prafumo is a well-balanced and intriguing scent that exudes both freshness and depth.

Top notes are Lemon and Bergamot; middle notes are Star Anise, Olive Blossom and Guaiac Wood; base notes are Leather, Tonka Bean and Tobacco

EAU DE PARFUM

NATURAL SPRAY - VAPORISATEUR 100ML.C 3.4 FL.OZ.