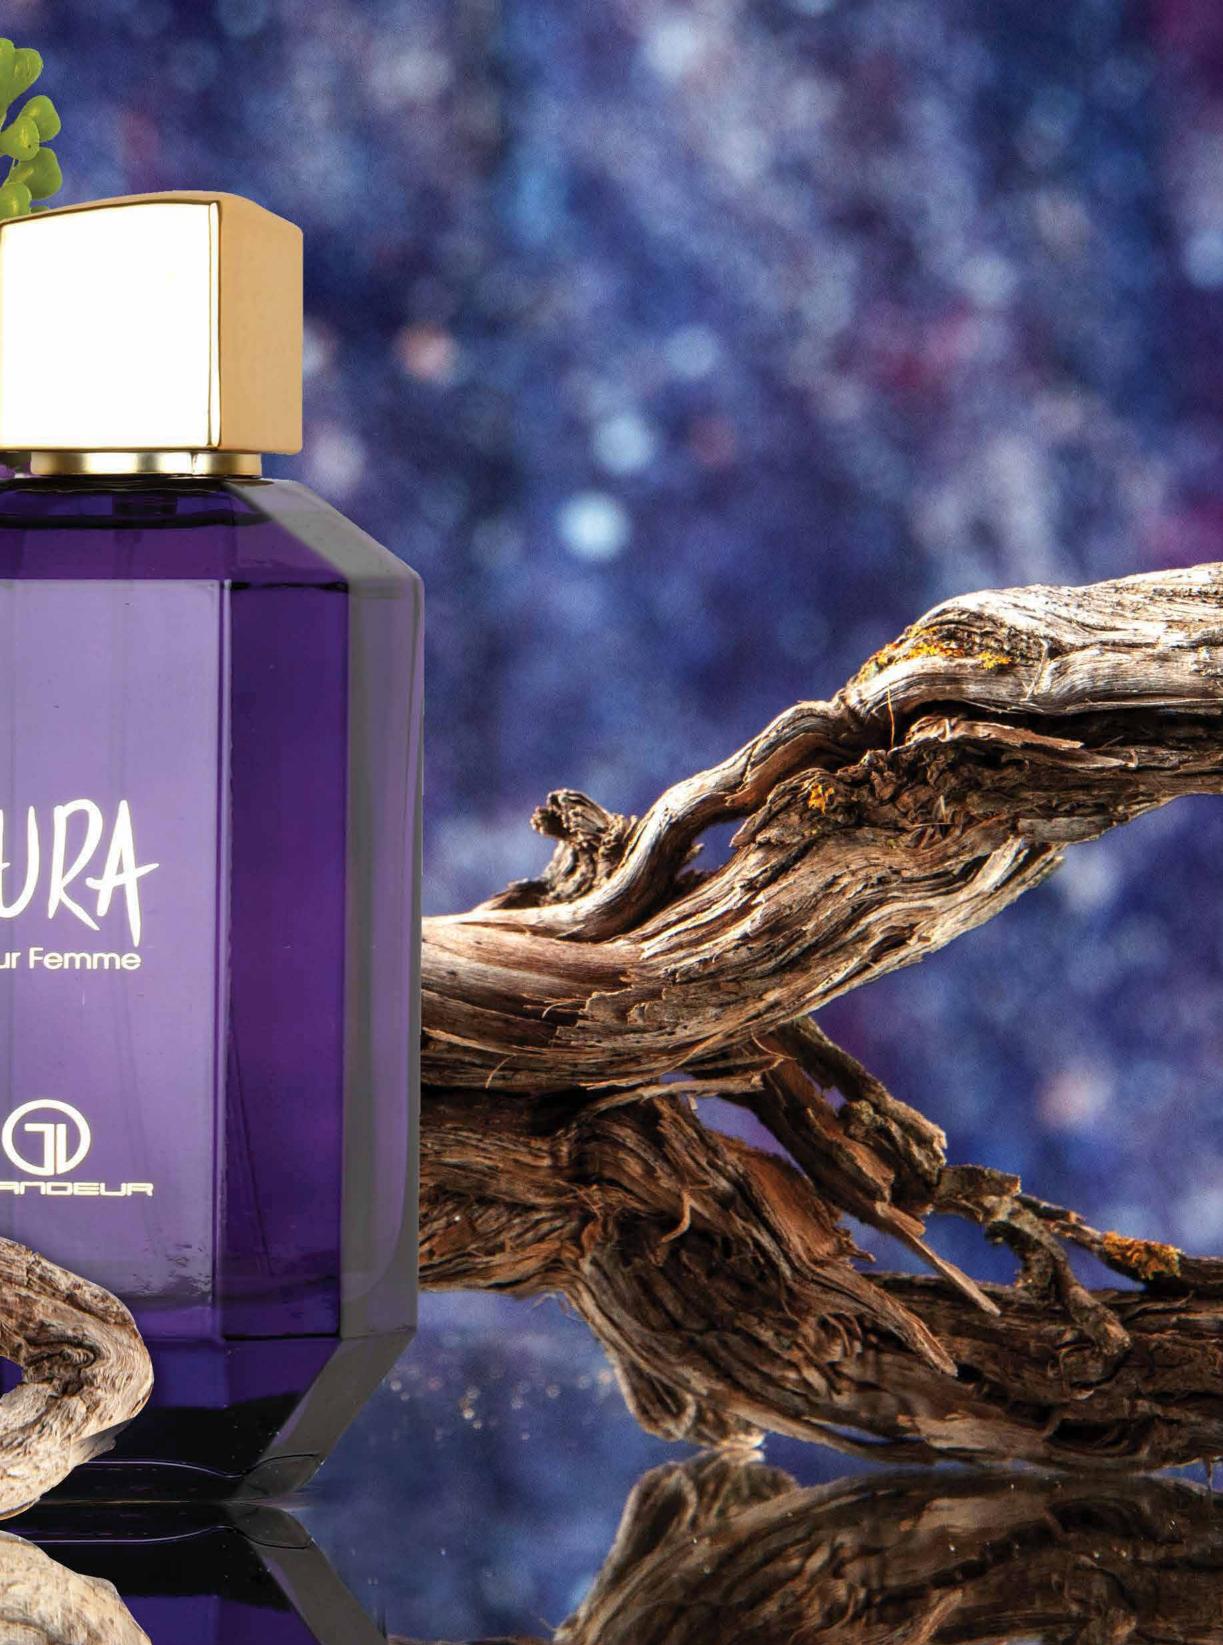

### AURA POUR FEMME

### AURA PUR FEMME

Aura is a captivating fragrance that opens with the freshness of orange blossom and a breezy ozonic accord in the top notes. The heart blooms with a delicate bouquet of heliotrope, jasmine, lily of the valley, and orchid. The scent then settles into a warm and comforting embrace with cashmere, musk, tonka, and vanilla in the base notes. Aura is a balanced and enchanting fragrance, perfect for those seeking a blend of floral and creamy accords.

Top Notes: Orange blossom, Ozonic Middle Notes: Heliotrope, Jasmine, Lily of the Valley,Orchid Base Notes: Cashmere, Musk, Tonka, Vanilla