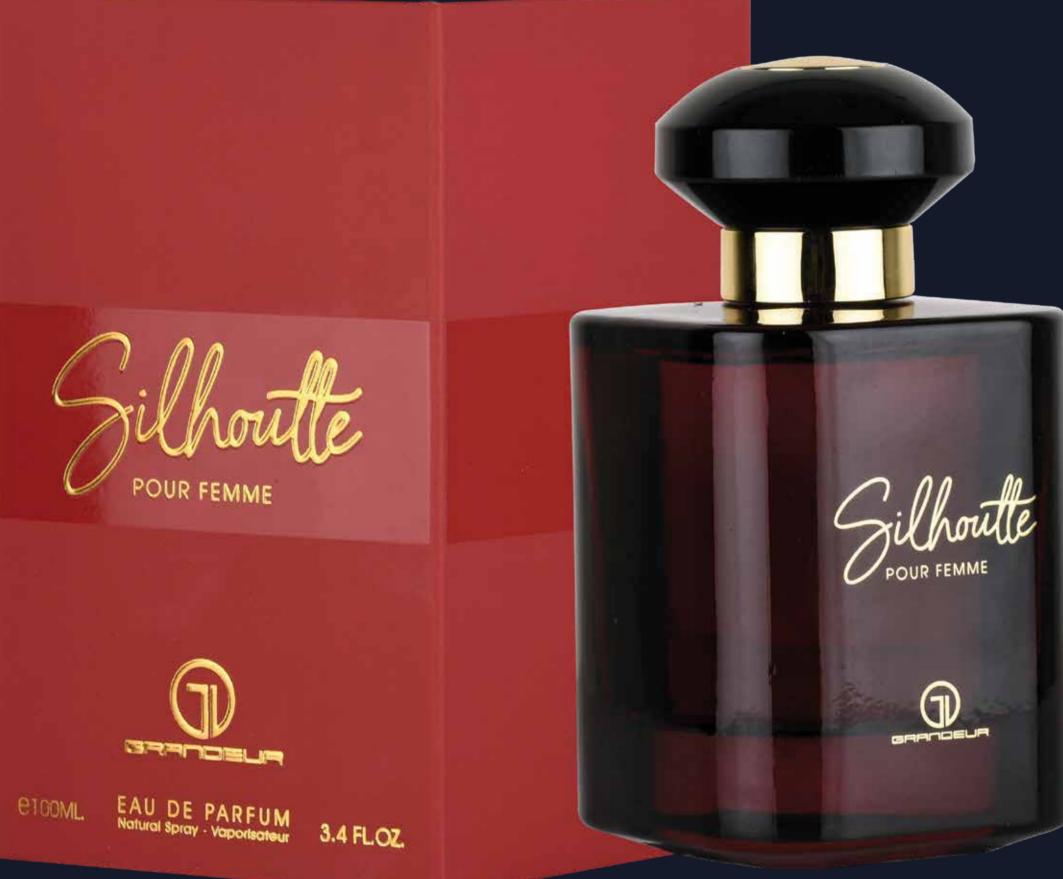

#### SILHOUETTE ROUGE

A POUR FEMME

#### SILHOUETTE ROUGE

Elevate your presence with Silhouette Perfume. Its invigorating top notes of ginger and blood orange create a vibrant and captivating aura. The middle notes of tuberose, jasmine, and pimento leaf add a touch of floral elegance and spice. Finally, the base notes of sandalwood, patchouli, and vetiver provide a warm and sophisticated foundation. Embrace the alluring silhouette of confidence with Silhouette Perfume.

Top notes are Ginger and Blood Orange; middle notes are Tuberose, Jasmine and Pimento Leaf; base notes are Sandalwood, Patchouli and Vetiver.