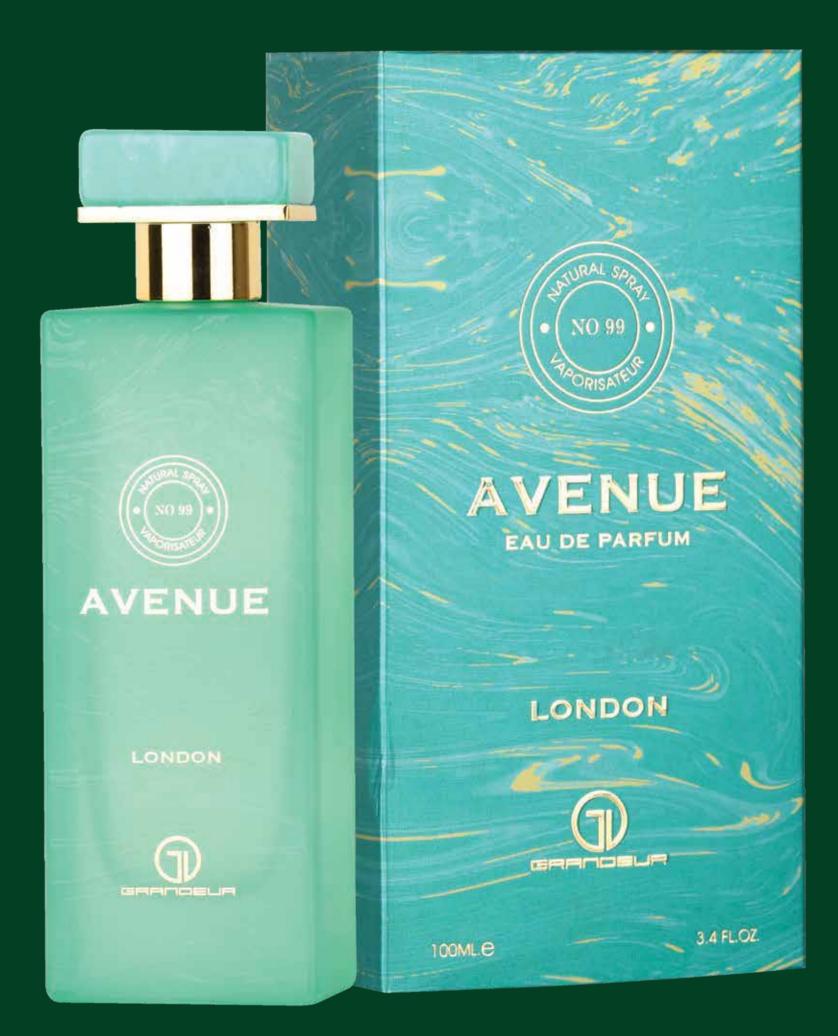

## AVENUE LONDON

Indulge in the vibrant energy of London with Avenue London Perfume. The enticing top notes of litchi, cassis, and mandarin orange capture the city's cosmopolitan spirit. The delicate middle notes of peony, water lily, and jasmine evoke the elegance and grace of London's avenues. Finally, the base notes of ambroxan, praline, vanilla, musk, and oak moss create a warm and captivating aura. Experience the essence of London with every spritz of Avenue London.

Top notes are Litchi, Cassis and Mandarin Orange; middle notes are Peony, Water Lily and Jasmine; base notes are Ambroxan, Praline, Vanilla, Musk and oak moss.