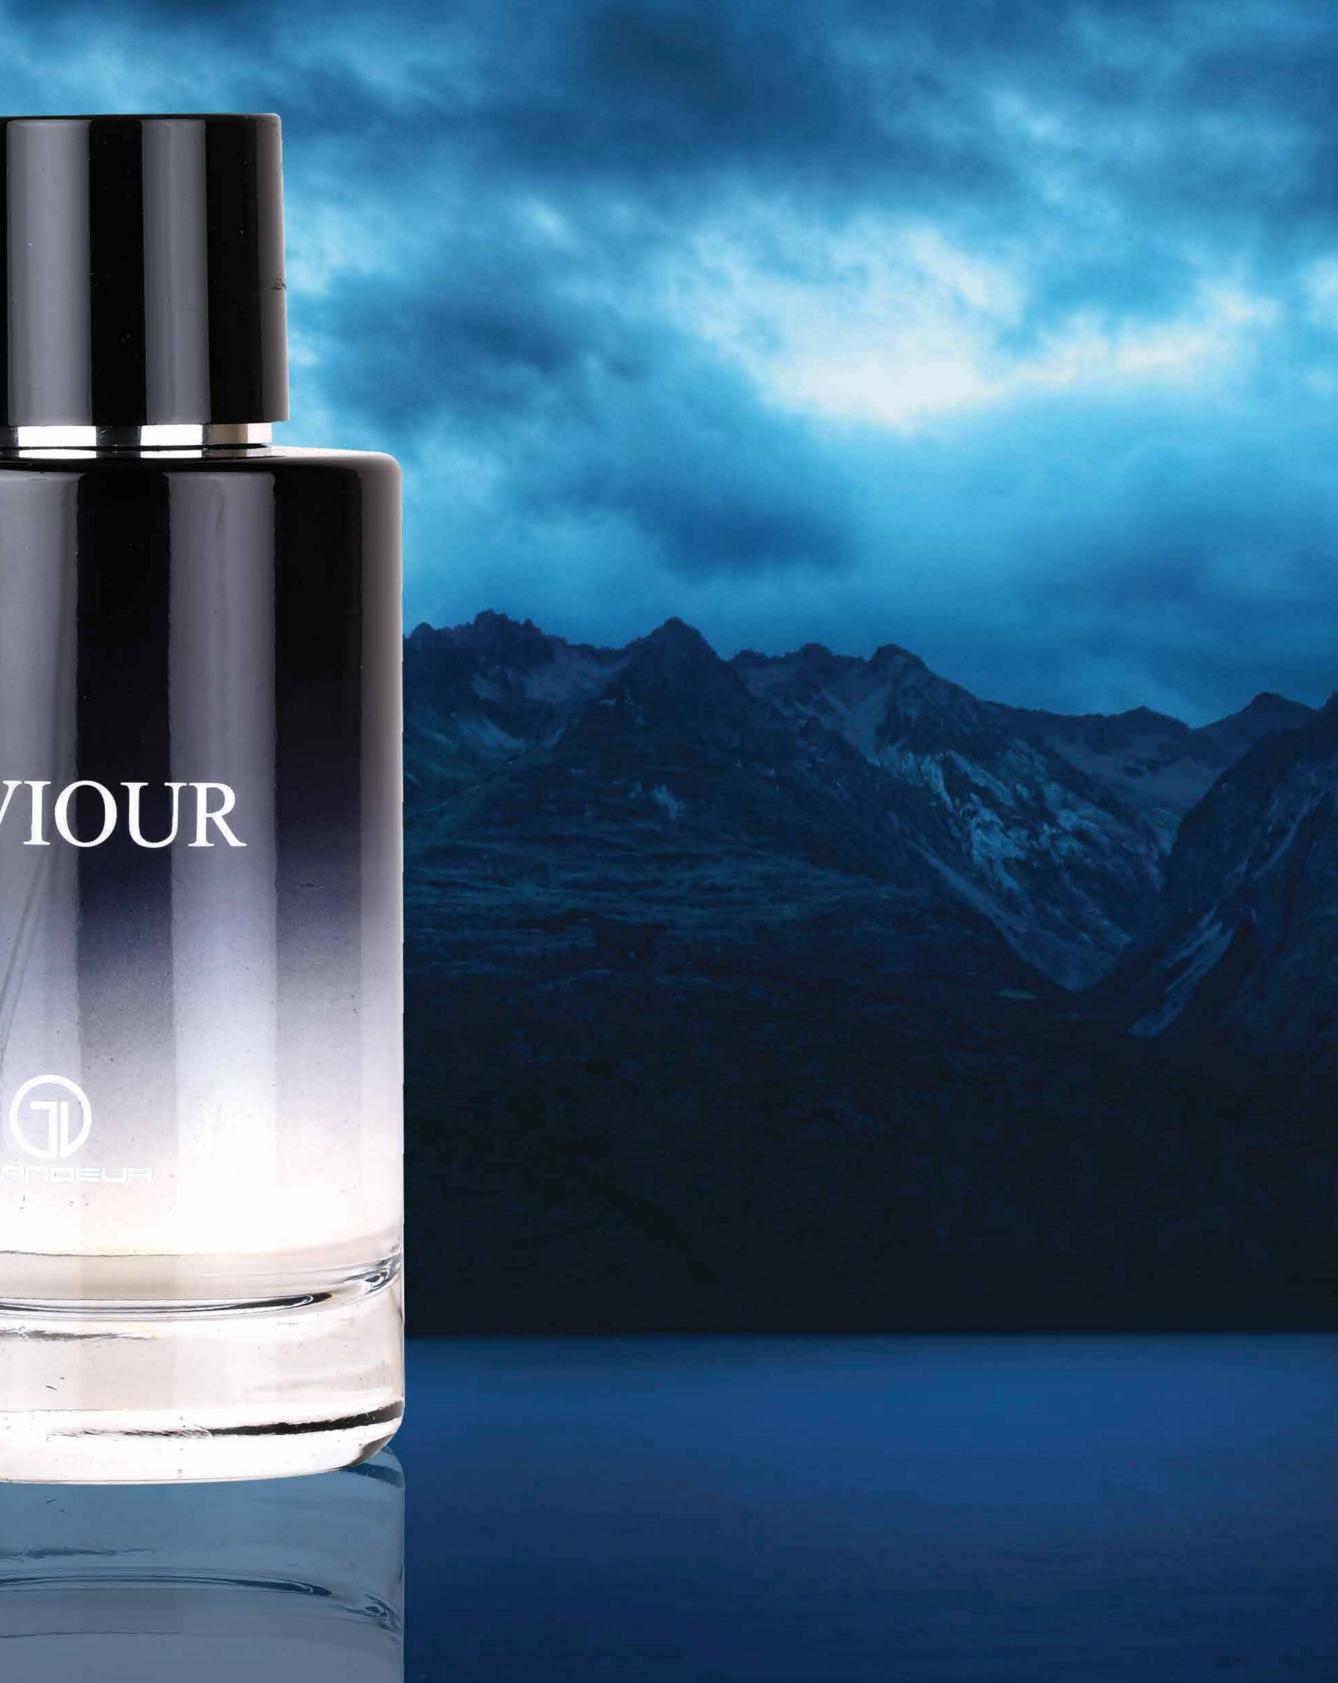

## SAVIOUR

Contraction of the local division of the loc

## SAVIOUR

Discover the transformative power of Saviour Perfume. Its invigorating top notes of Calabrian bergamot and pepper create a bold and captivating opening. The middle notes of Sichuan pepper, lavender, pink pepper, vetiver, patchouli, geranium, and elemi add depth and complexity. Finally, the base notes of ambroxan, cedar, and labdanum create a warm and comforting foundation. Embrace the power of transformation with Saviour.

Top notes are Calabrian bergamot and Pepper; middle notes are Sichuan Pepper, Lavender, Pink Pepper, Vetiver, Patchouli, Geranium and elemi; base notes are Ambroxan, Cedar and Labdanum.