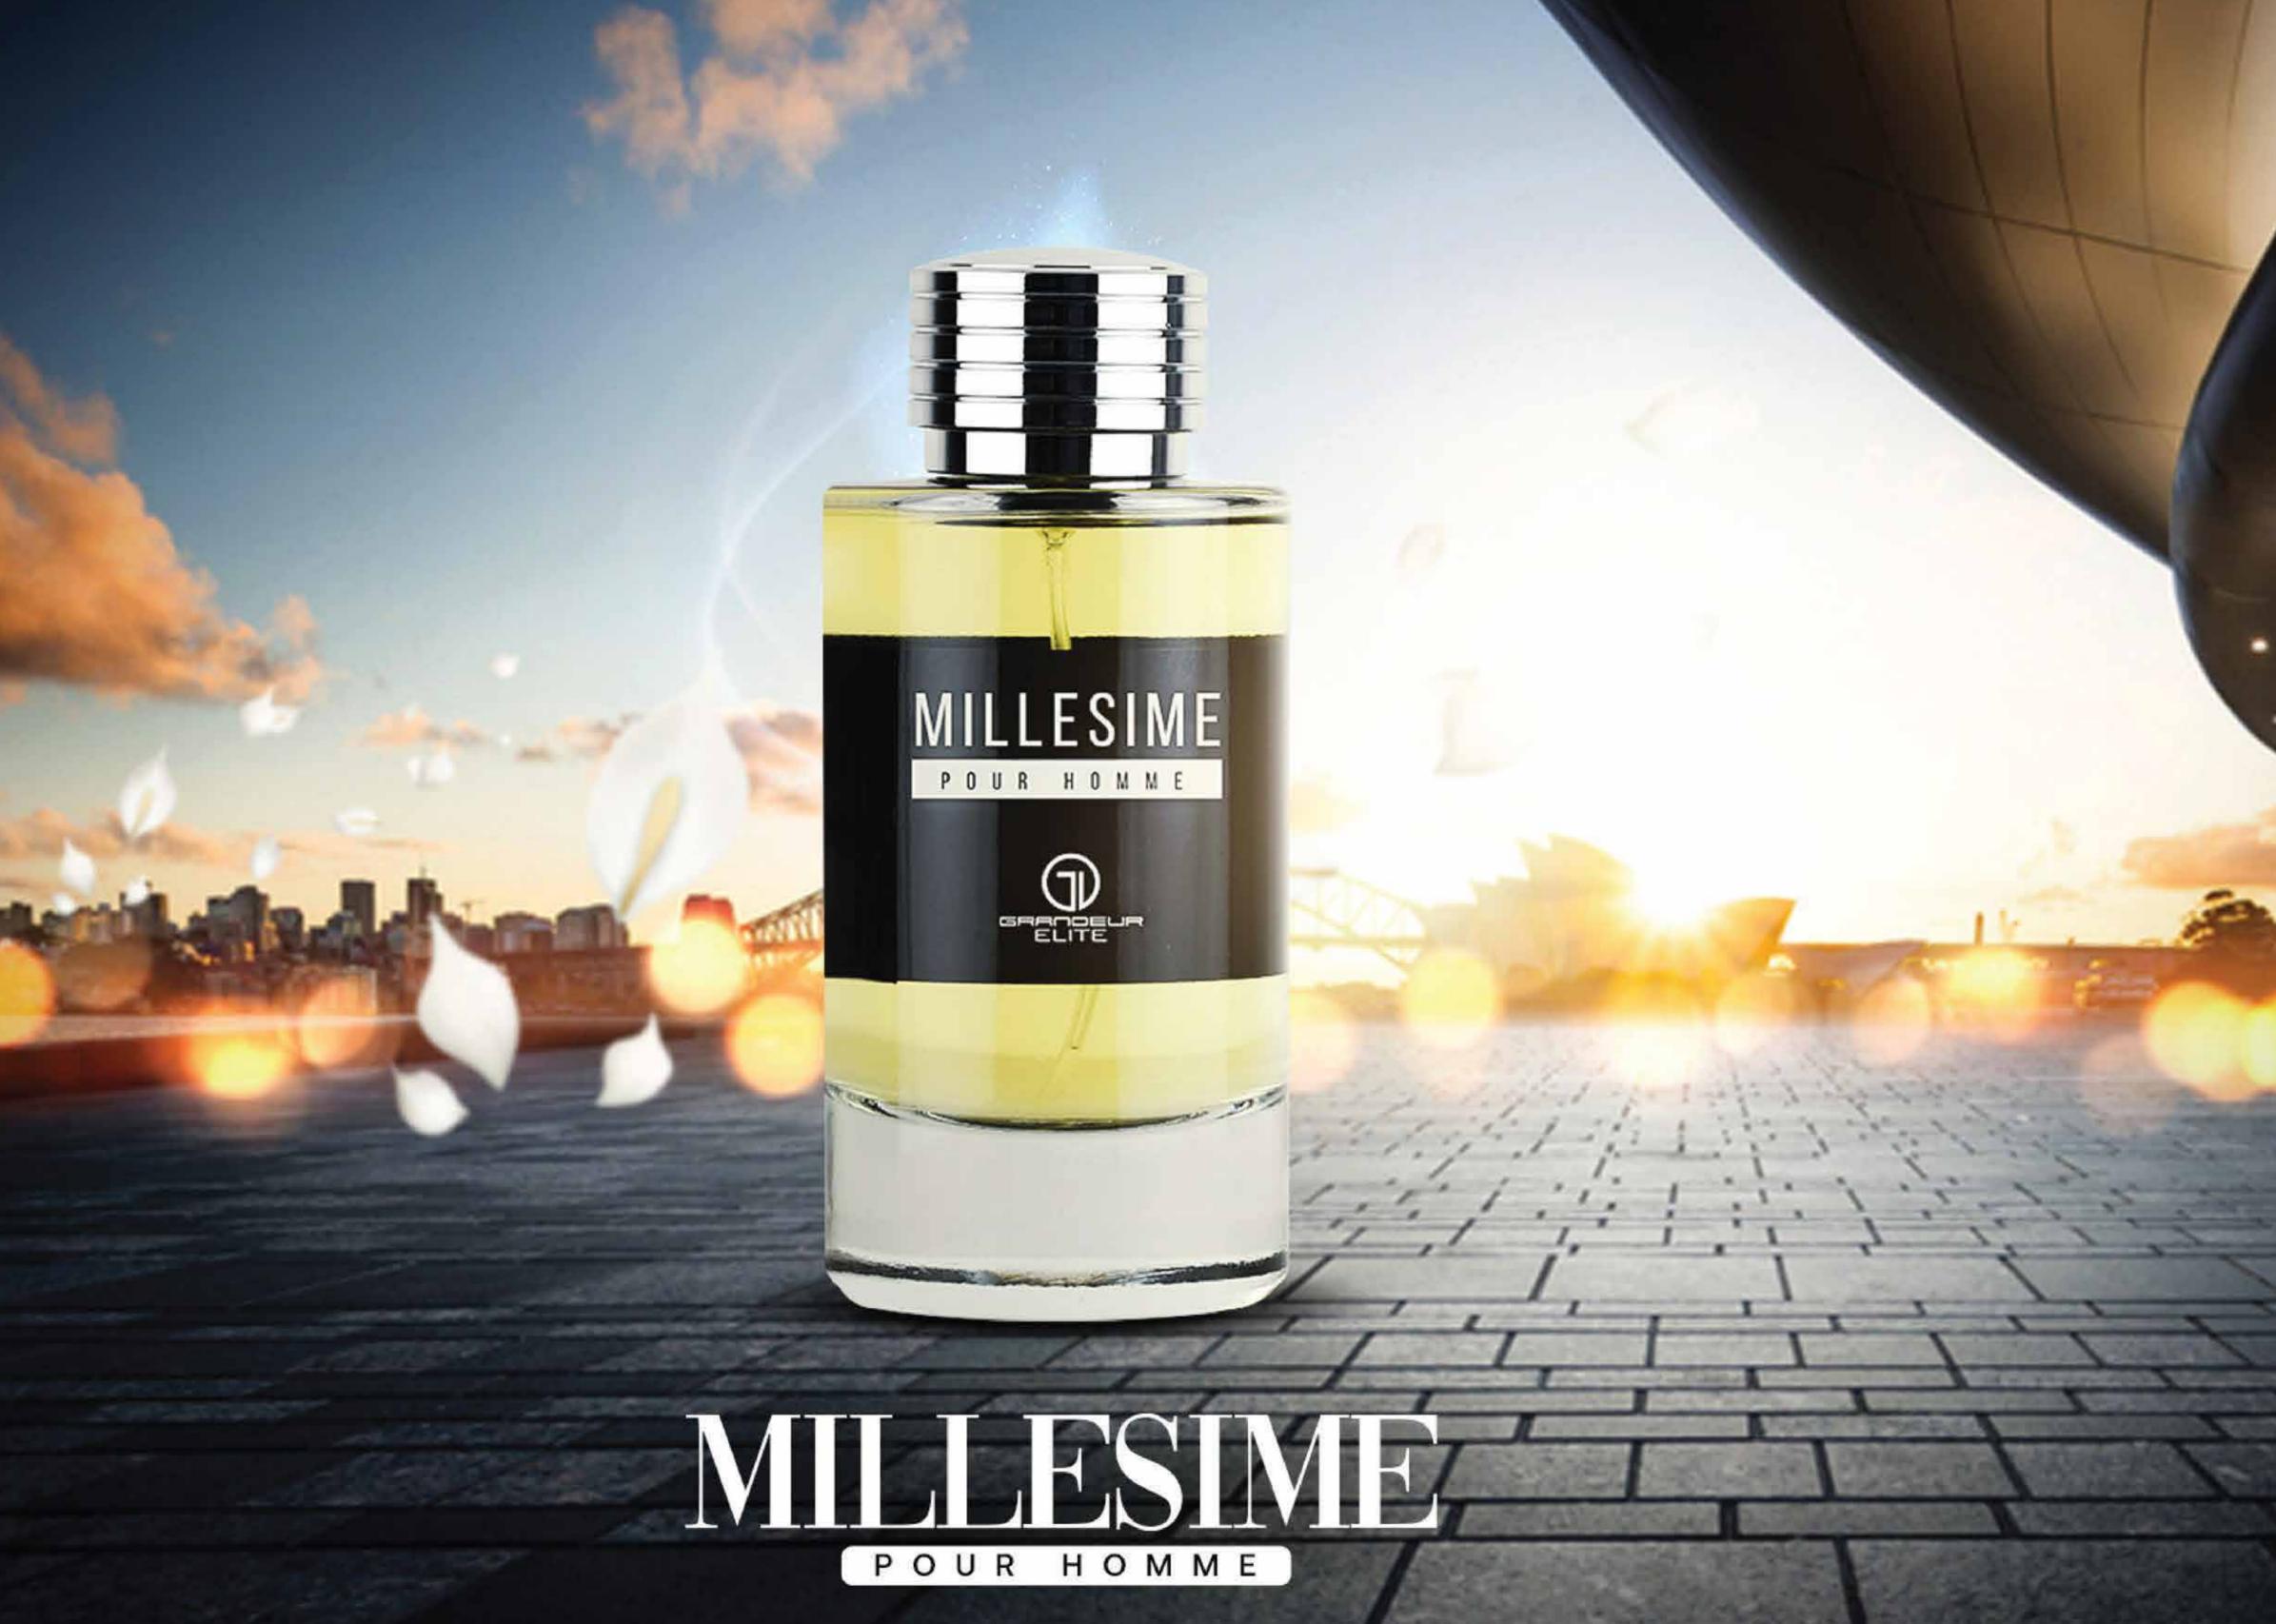

### MILLESIME

Introducing Millesime Perfume, an exquisite blend that transcends time. The top notes of bergamot and spices create a captivating opening. The middle notes of white flowers, iris, and pink pepper exude elegance and allure. Finally, the base notes of oak moss and patchouli add a touch of sophistication and depth. Embrace the timeless essence of Millesime and make a lasting impression

Top notes: Bergamot and Spices; Middle notes: White Flowers, iris and Pink Pepper; Base notes: Oak moss and Patchouli.