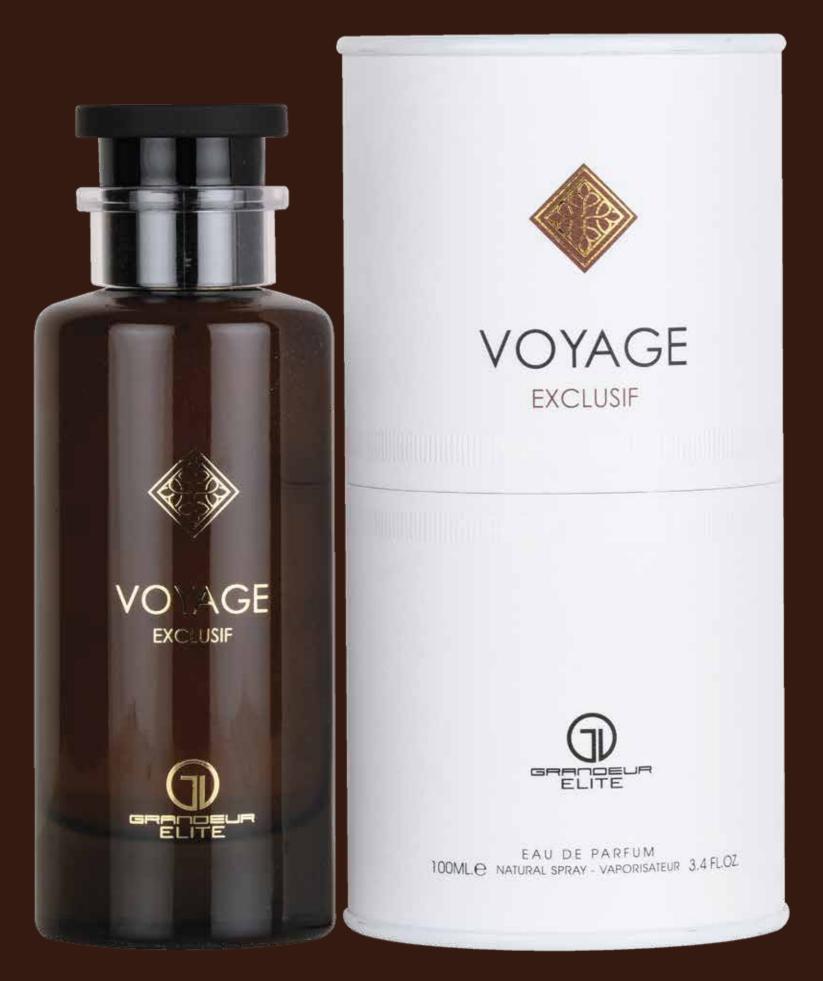

### VOYAGE EXCLUSIF

VOMAGE EXCLUSIF

EAU DE PARFUM 100ML. E NATURAL SPRAY - VAPORISATEUR 3.4 FL.OZ.

### VOYAGE EXCLUSIF

Embark on a captivating olfactory journey with Voyage Exclusif Concentrate. Its top notes of floral, raspberry, and spice evoke a sense of adventure. The heart notes of cypriol, leather, and patchouli add depth and allure. Finally, the base notes of ambergris, balsamic, oud, and smoky accords create a mesmerizing and unforgettable fragrance experience. Let Voyage Exclusif Concentrate transport you to new horizons of elegance and luxury.

Top notes: Floral, Raspberry, Spicy Middle notes: Cypriol, Leather, Patchouli Base notes: Ambergris, Balsamic, Oud, Smoky

SOAKED SUN EXCLUSIF