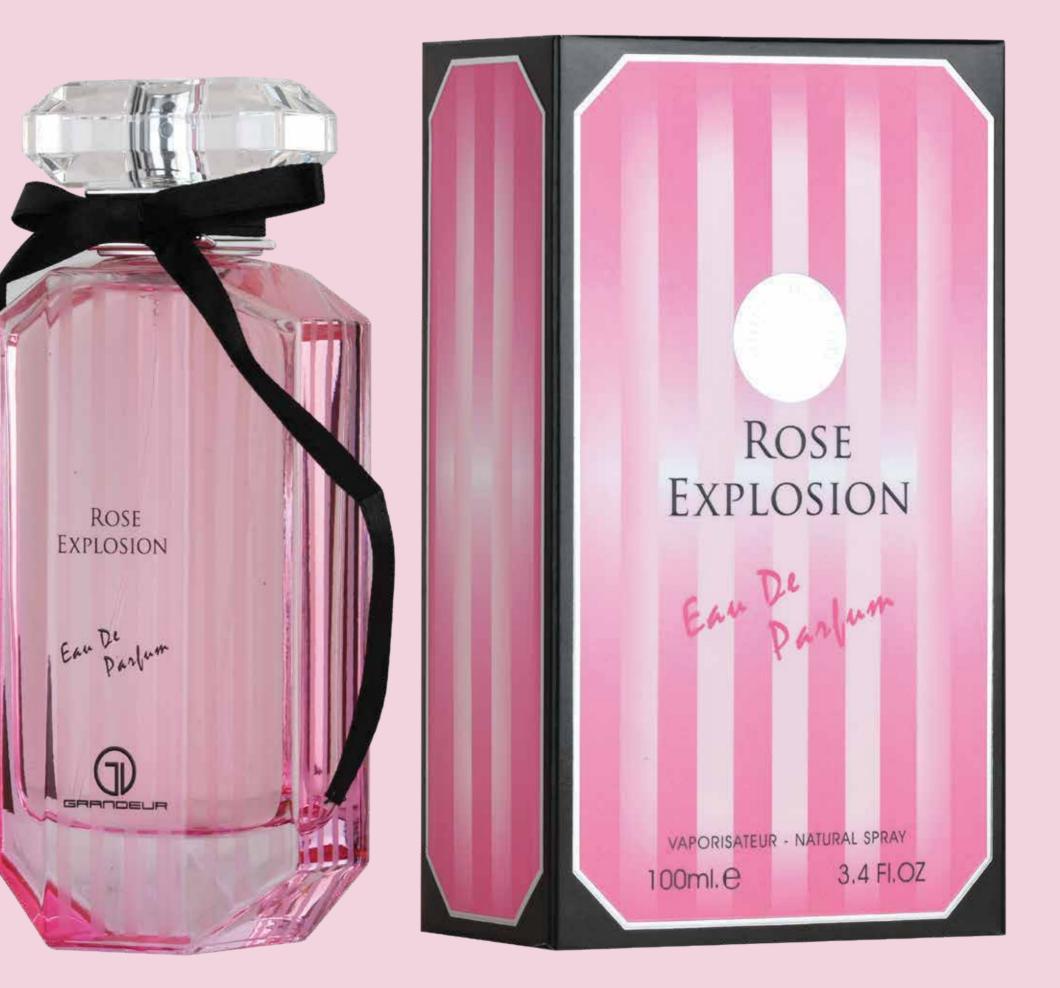

## ROSE EXPLOSION

Experience the floral explosion of Rose Explosion Perfume. Its enticing top note of blackberry creates a juicy and alluring opening. The middle note of peony adds a delicate and feminine touch. Finally, the base notes of patchouli and vanilla create a warm and sensuous foundation. Immerse yourself in the blooming beauty of Rose Explosion.

Top note is Blackberry; middle note is Peony; base notes are Patchouli and Vanilla.