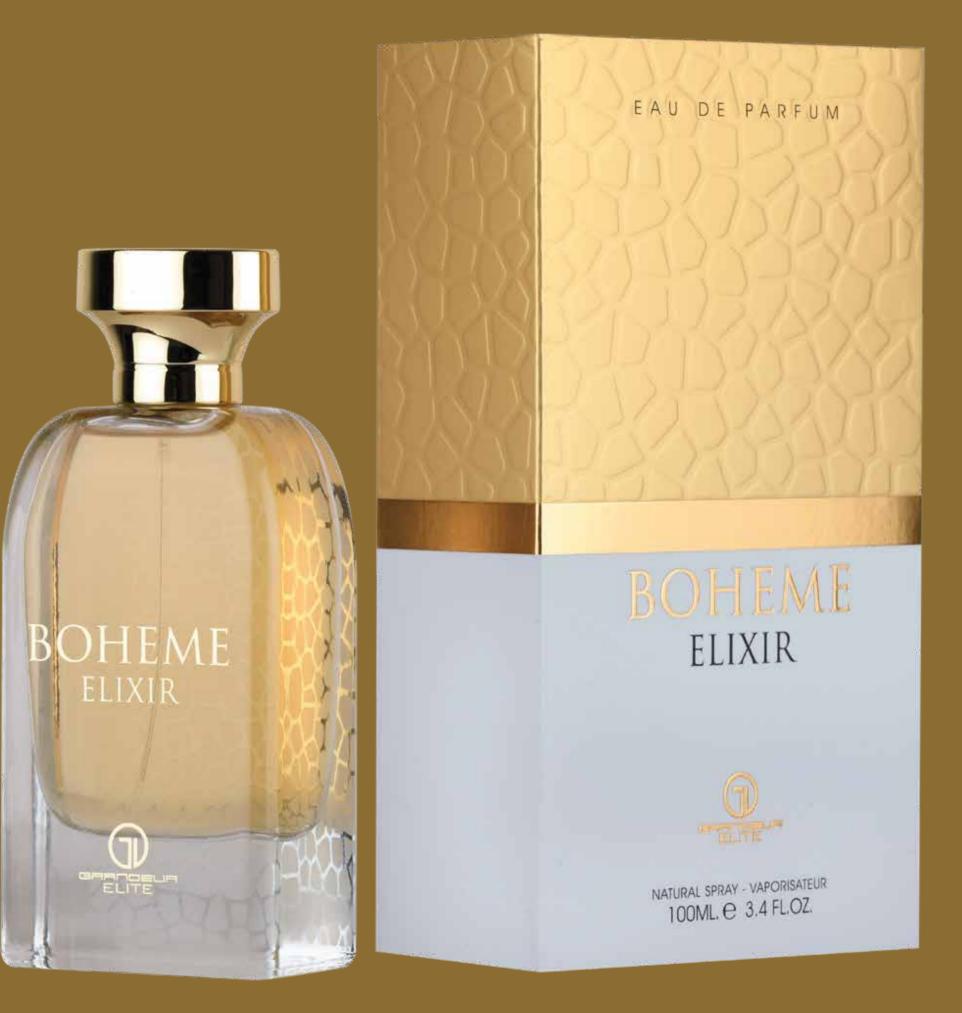

# BOHENEME

EAU DE PARFUM

### BOHEME

ELITE

NATURAL SPRAY - VAPORISATEUR 100ML C 3.4 FLOZ

### BOHEME ELIXIR

Unveil your free-spirited nature with Boheme Elixir Perfume. Its vibrant top notes of orange blossom, ginger flower, pink pepper, and pomegranate ignite your senses. The middle notes of dulce de leche and datura evoke a sense of indulgence. Finally, the base notes of tonka bean, patchouli, and Haitian vetiver create a sensual and captivating allure. Embrace the bohemian essence with Boheme Elixir.

Top notes are Orange Blossom, Ginger flower, Pink Pepper and Pomegranate; middle notes are Dulce de leche and Datura; base notes are Tonka Bean, Patchouli and Haitian Vetiver.