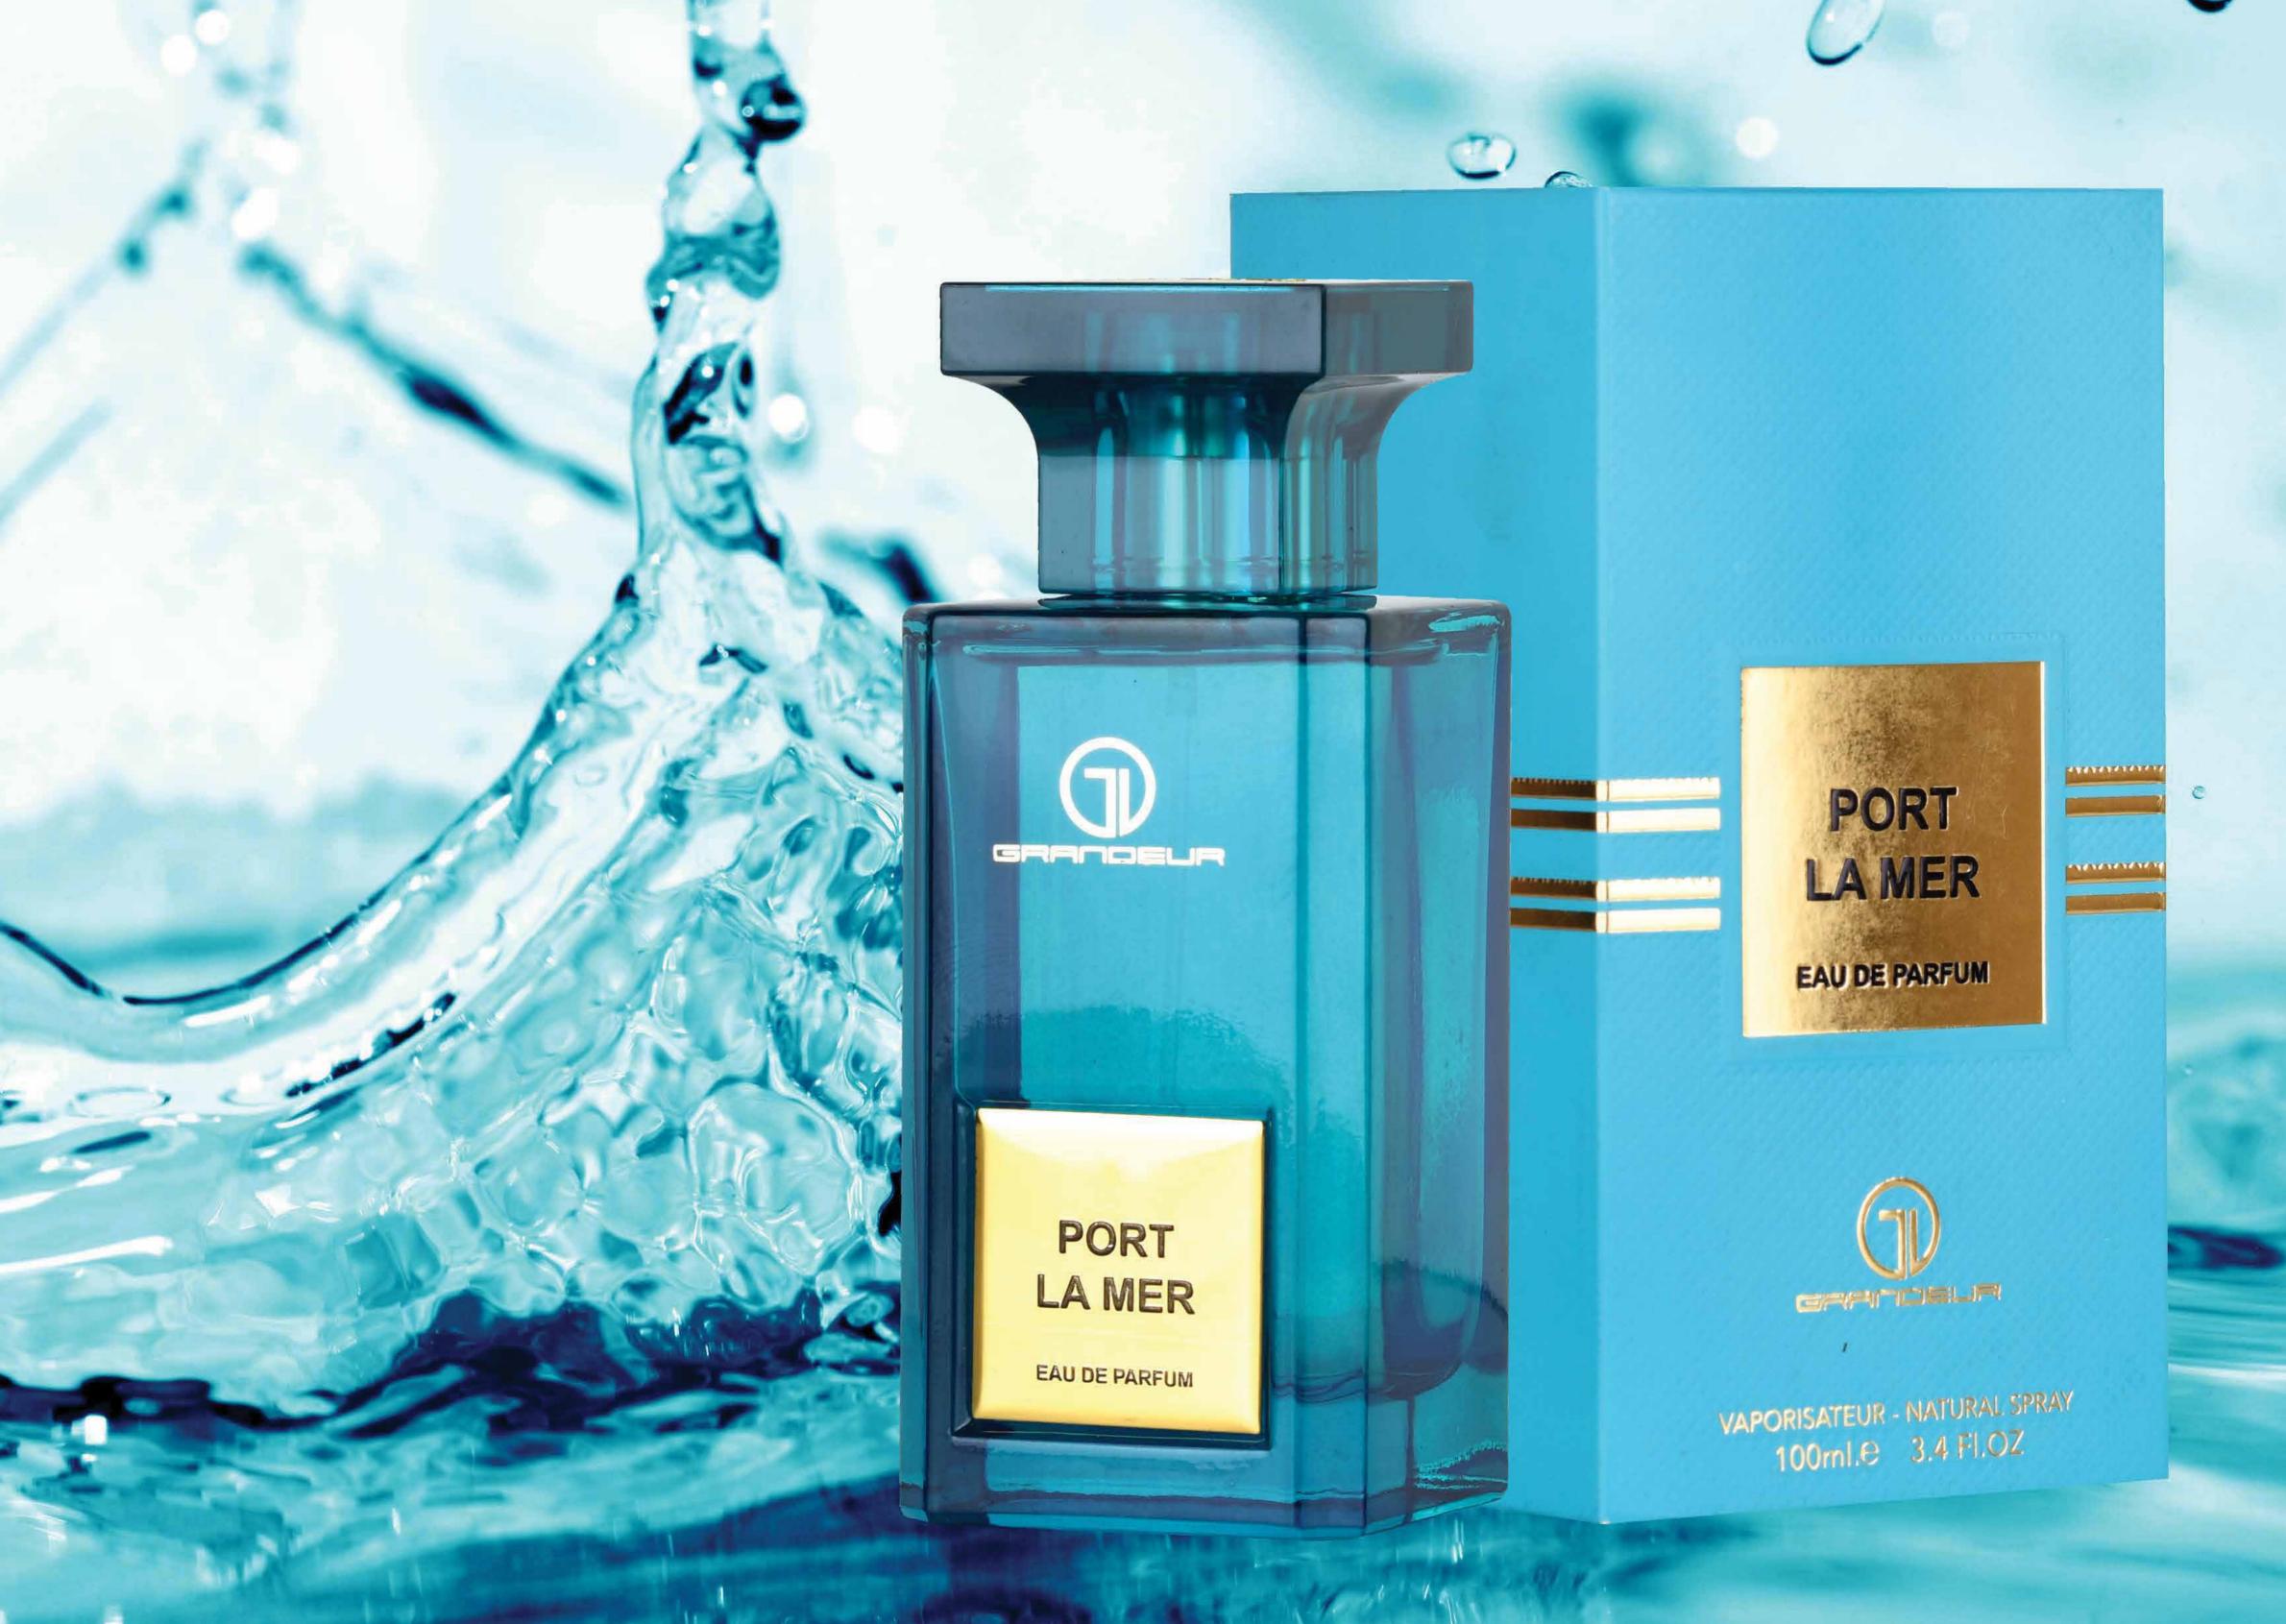

## PORT LA MER

Experience the essence of the sea with Port La Mer Perfume. The invigorating top notes of juniper berries, lemon, and myrtle transport you to a coastal paradise. The aromatic middle notes of cypress and pine tree needles evoke the fresh breeze of the ocean. Finally, the base notes of mastic, amber, and labdanum provide a warm and alluring finish. Embrace the maritime allure of Port La Mer and let your senses sail away.