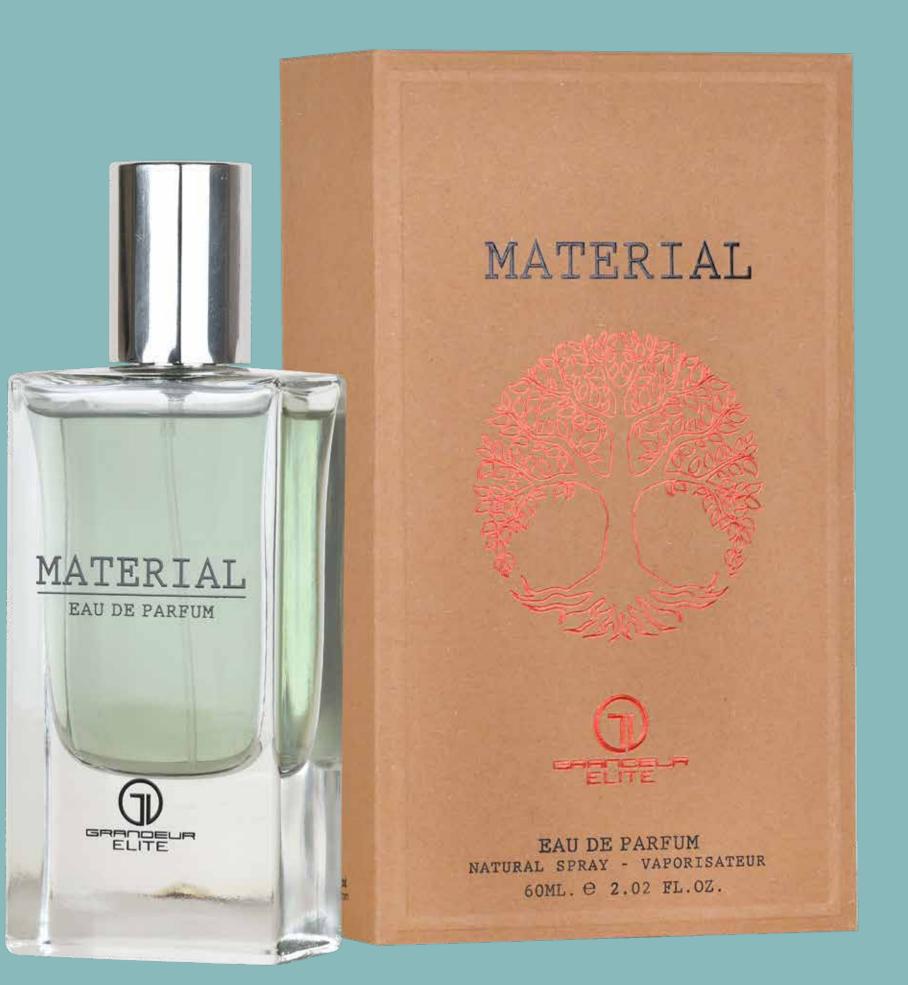

### MATERIAL

#### MATERIAL

EAU DE PARFUM NATURAL SPRAY - VAPORISATEUR 60ML. E 2.02 FL.OZ.

#### MATERIAL

This material exudes a refreshing aura with its top notes of Citrus Fresh and Marine. As it evolves, it reveals a heart of Amber Dry and Sandalwood, imparting a sophisticated depth. The base note of Evernyl adds a lingering touch, creating a balanced and captivating fragrance experience.

Top Notes: Citrus Fresh, Marine Middle Notes: Amber Dry, Sandalwood Base Note: Evernyl