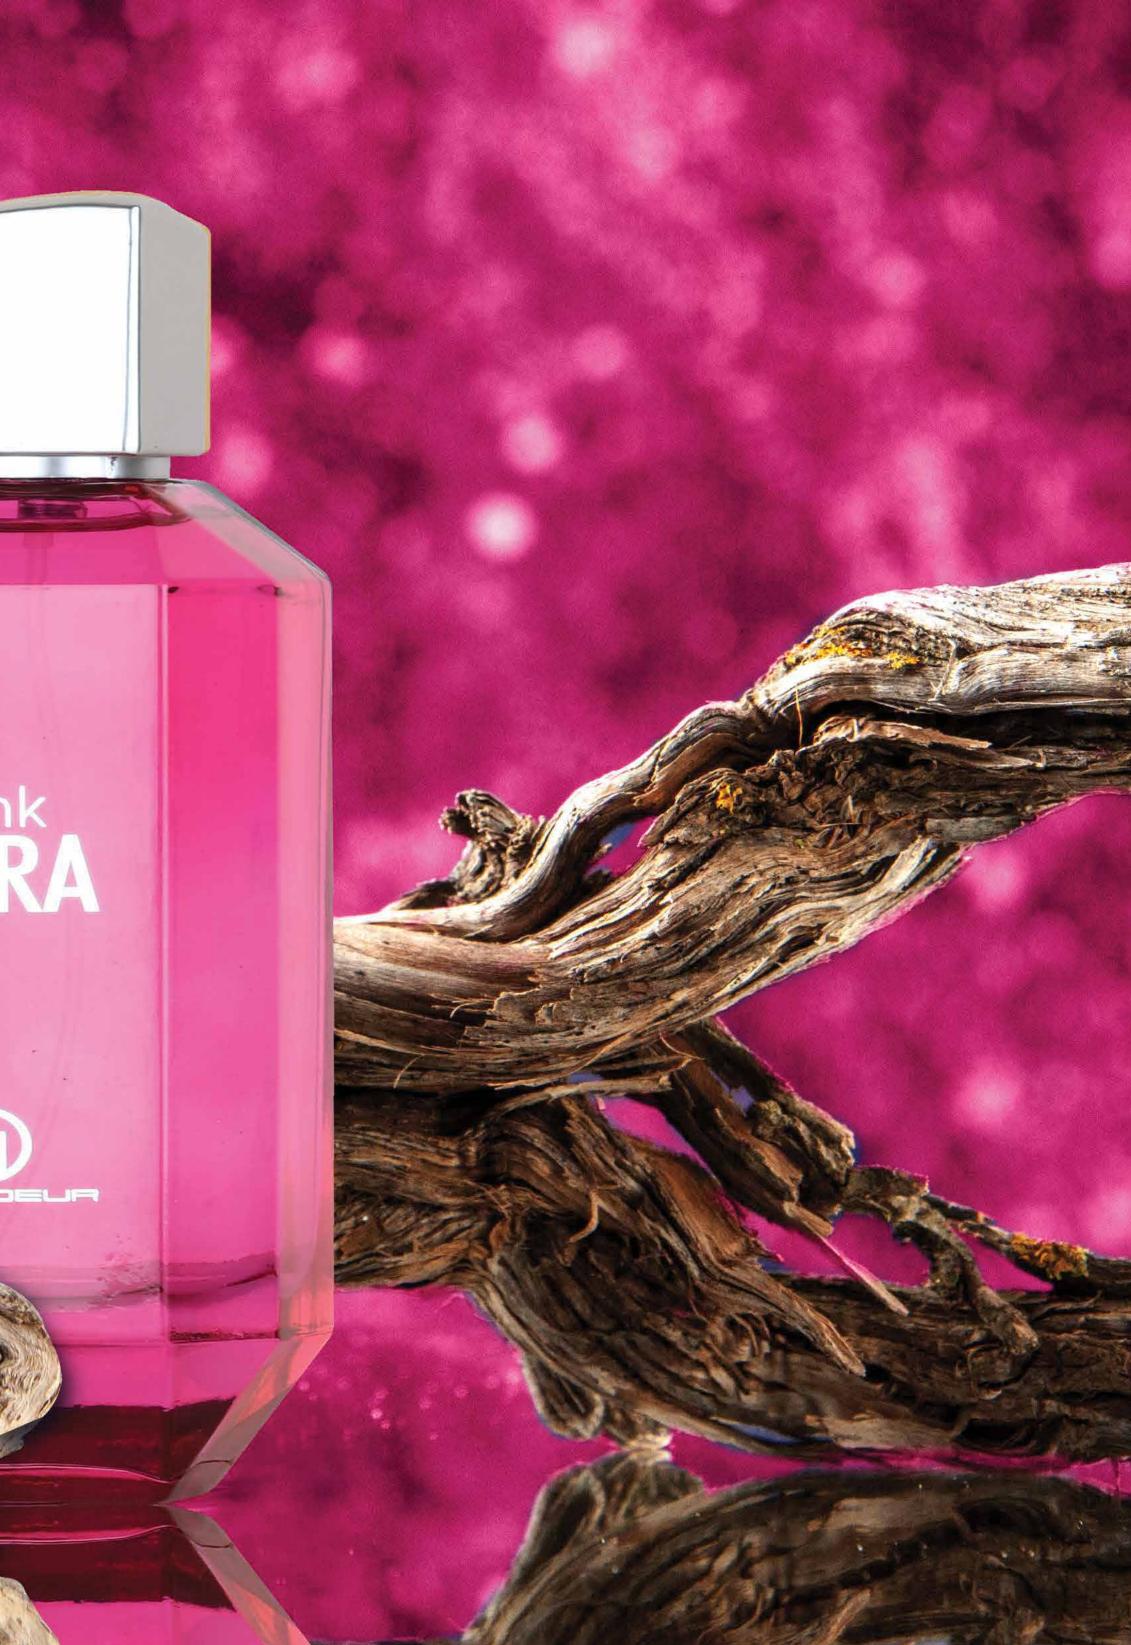

## Pink AURA

#### pink AURA

### PINK AURA

Pink Aura is a delightful and fruity fragrance. It begins with a burst of raspberry, litchi, and blackcurrant in the top notes, offering a sweet and tart opening. The heart reveals a floral blend of rose and magnolia with a touch of benzoin. The fragrance settles into a warm and alluring finish with amber and patchouli in the base notes. Pink Aura is a playful and charming scent, perfect for those who enjoy a fruity-floral combination.

Top Notes: Rasberry, Litchi, Blackcurrant Middle Notes: Rose, Magnolia, Benzoin Base Notes: Amber, Patchouli