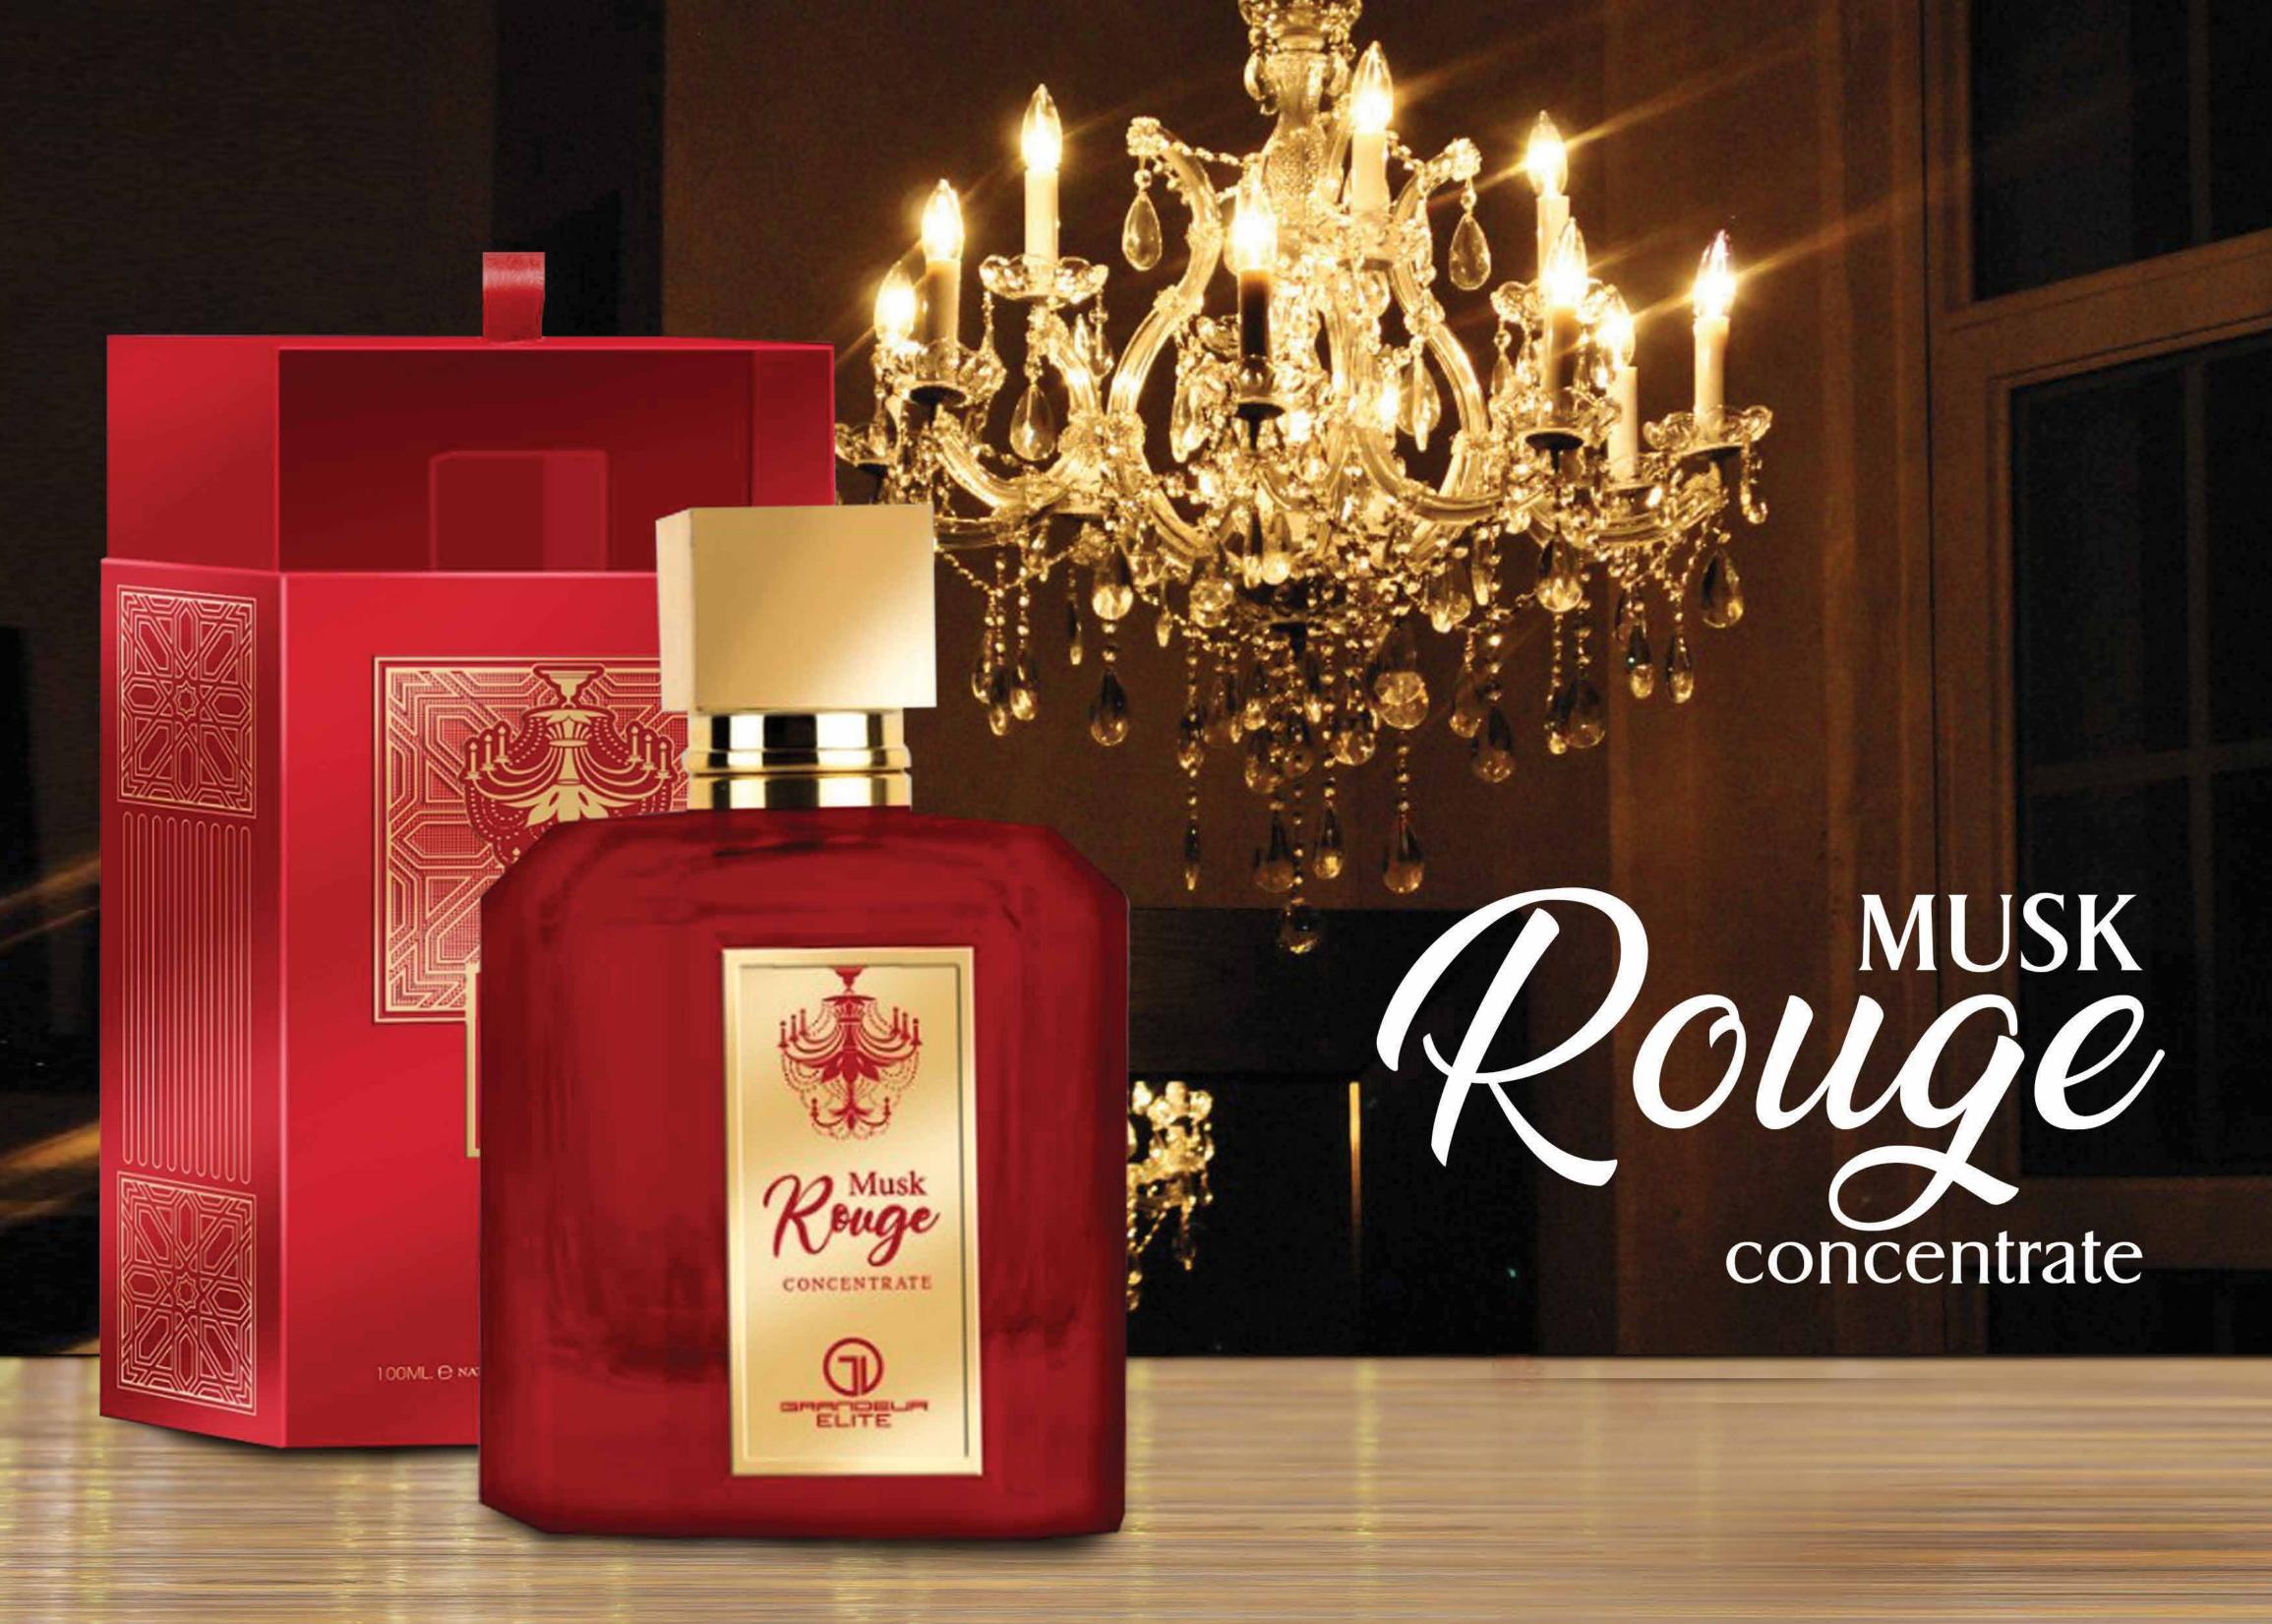

### MUSK ROUGE CONCENTRATE

Indulge in the seductive allure of Musk Rouge Concentrate, a captivating fragrance that exudes sophistication and sensuality. With top notes of bergamot and amber, middle notes of jasmine, saffron, and vanilla, and a base of cedarwood, tonka bean, musk, and praline, this exquisite blend creates an irresistible and unforgettable scent experience. Let Musk Rouge Concentrate ignite your passions and leave a lasting impression wherever you go.