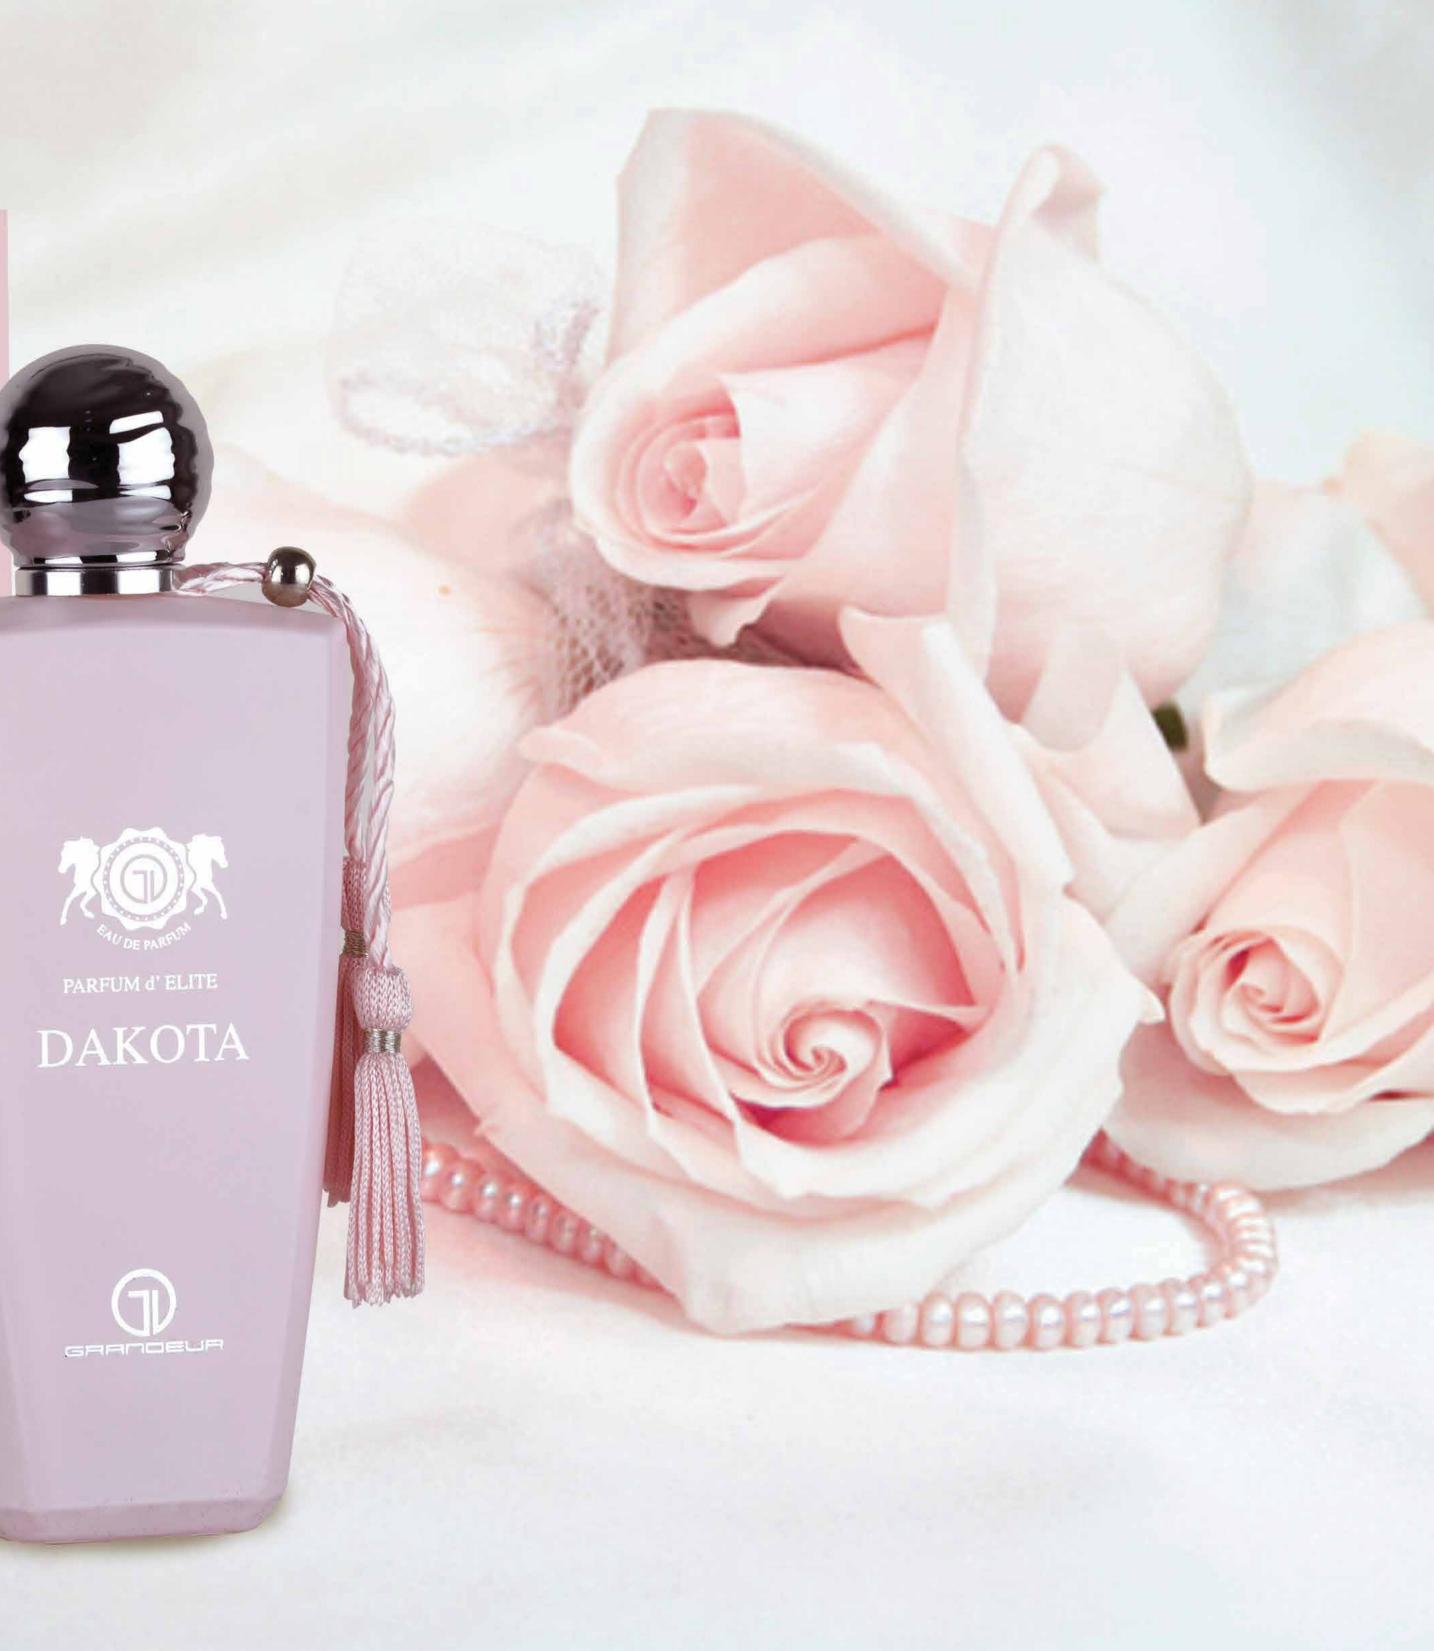

#### DAKOTA

### DAKOTA

Embark on a captivating journey with Dakota Perfume. Its enticing top notes of litchi, rhubarb, bergamot, and nutmeg create a tantalizing and invigorating opening. The middle notes of Turkish rose, peony, musk, petalia, and vanilla add a floral and sensual allure. Finally, the base notes of cashmeran, cedar, incense, and Haitian vetiver create a warm and sophisticated foundation. Surrender to the allure of Dakota.

Top notes : Litchi, Rhubarb, Bergamot and Nutmeg; Middle notes : Turkish Rose, Peony, Musk, Petalia and Vanilla; Base notes : Cashmeran, Cedar, Incense and Haitian Vetiver.