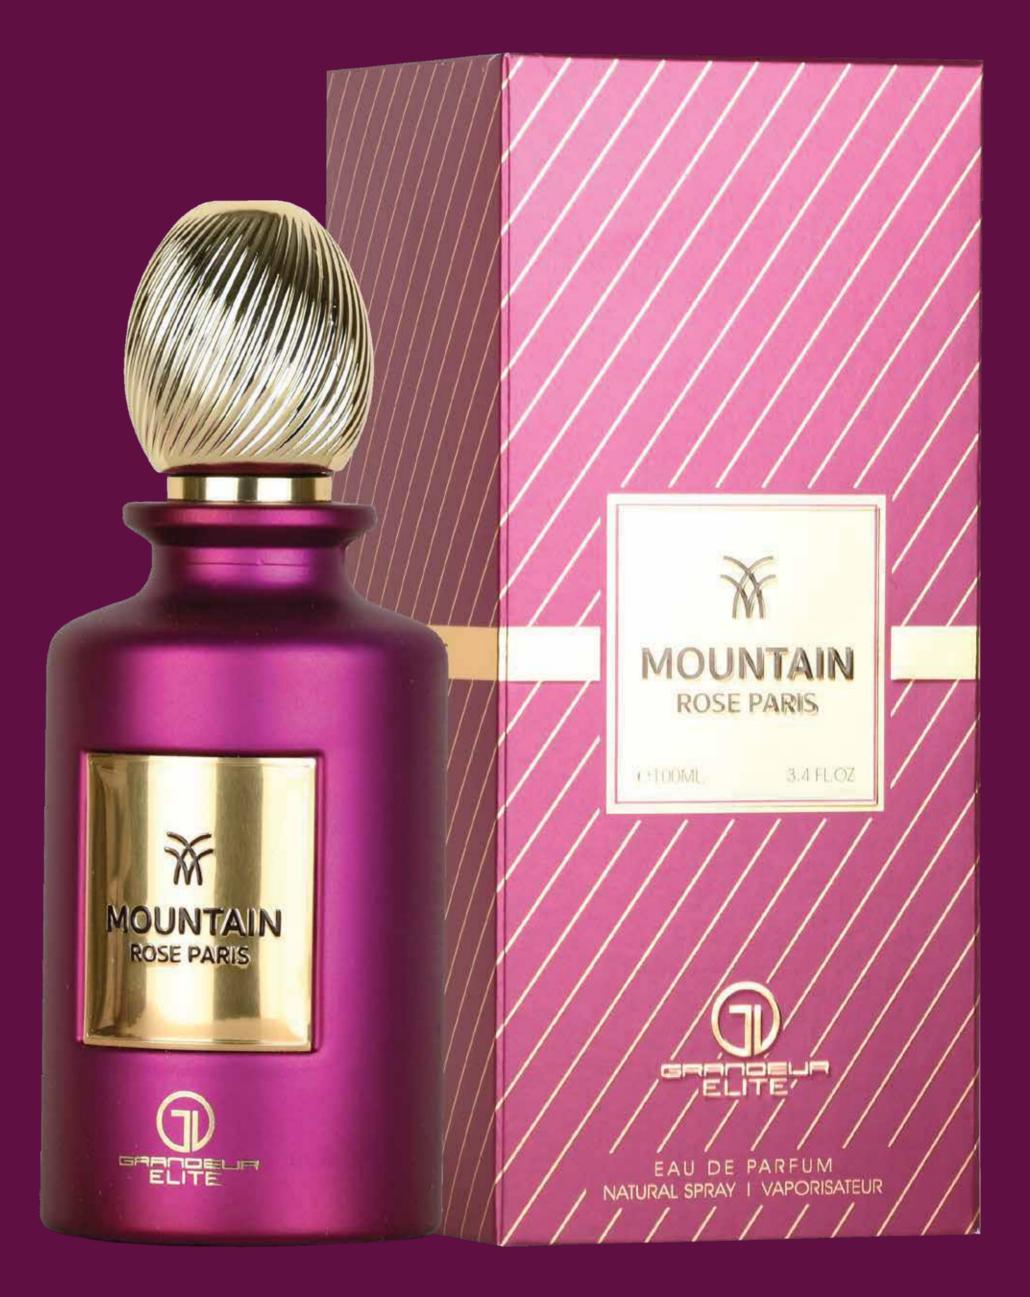

## MOUNTAIN ROSE PARIS

Mountain Rose Paris is an elegant and minimalist fragrance, focusing on a few key elements. It opens with the graceful notes of rose and musk, creating a fresh and floral introduction. The heart note is amber, adding a warm and comforting layer. The fragrance then concludes with the timeless allure of jasmine in the base note. Mountain Rose Paris is a delicate and sophisticated scent, perfect for those who appreciate simplicity and refinement.

Top Notes: Rose, Musk Middle Note: Amber Base Note: Jasmine