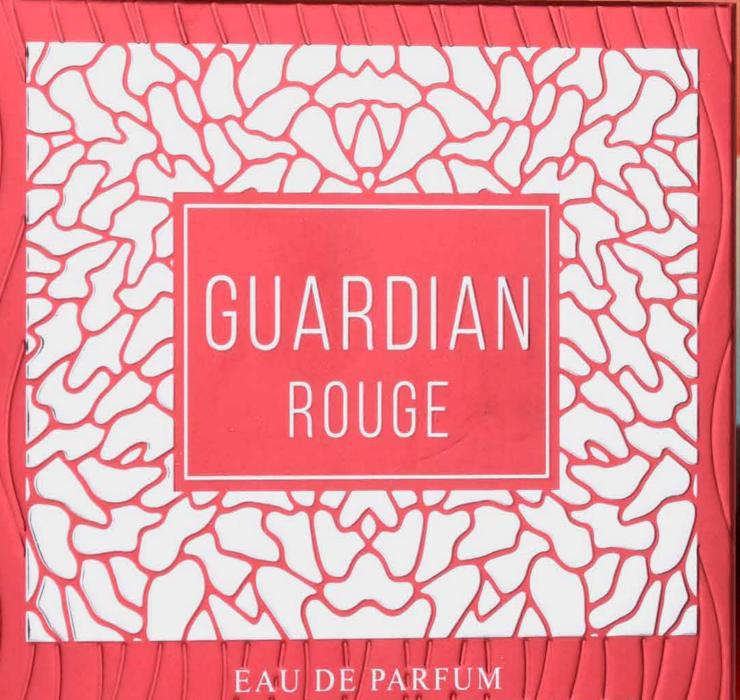

### GUARDIAN ROUGE

EAU DE PARFUM NATURAL SPRAY - VAPORISATEUR

e100ml.

3.4 F1.OZ.

### GUARDIAN ROUGE

Experience the captivating allure of Guardian Rouge Perfume. Its spicy top notes of spices, blood orange, and black pepper ignite the senses with a fiery passion. The middle notes of lavender and orange blossom add a touch of elegance and sensuality. Finally, the base notes of woody notes, moss, white sandalwood, tonka bean, and amber create a warm and mysterious essence. Let Guardian Rouge envelop you in its enchanting embrace.

Top notes : Spices, Blood Orange and Black Pepper; Middle notes : Lavender and Orange Blossom; Base notes : Woody Notes, Moss, White Sandalwood, Tonka Bean and Amber.