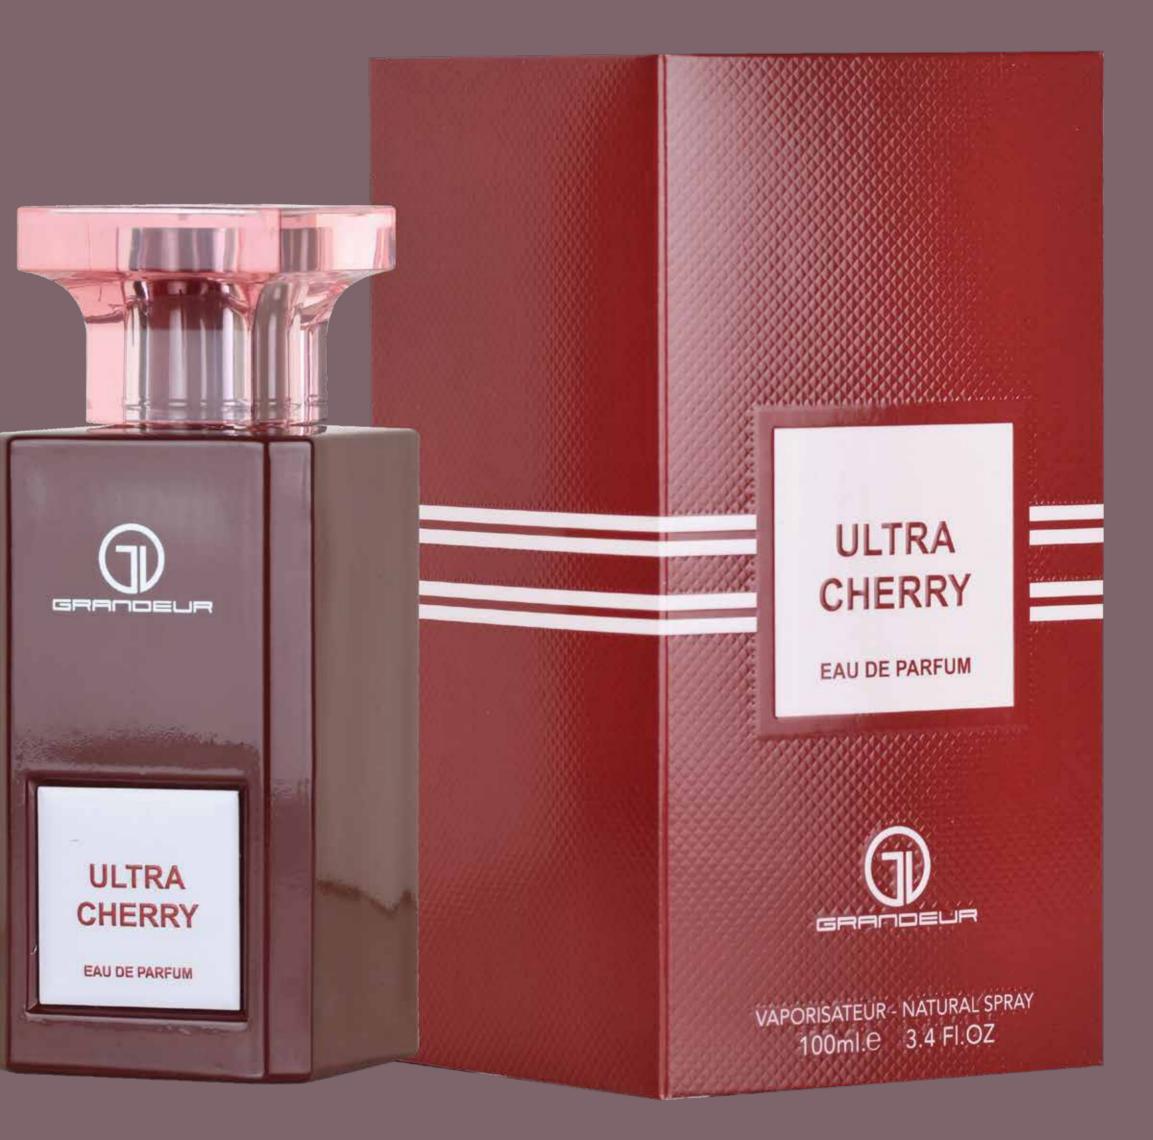

## ULTRA CHERRY

Introducing Ultra Cherry, a captivating fragrance that combines the top notes of sweet almond and cherry with a florel blend of jasmine, plum and rose. The base notes of patchouli, Peru balsam, sandalwood, sweet tonka and vetiver create a lasting impression. Experience the allure of Ultra Cherry today.

Top Notes: Sweet almond, CHerry Middle Notes: Jasmine, Plum, Rose Base Notes: Patchouli, Peru balsam, Sandalwood, Sweet, Tonka, Vetiver