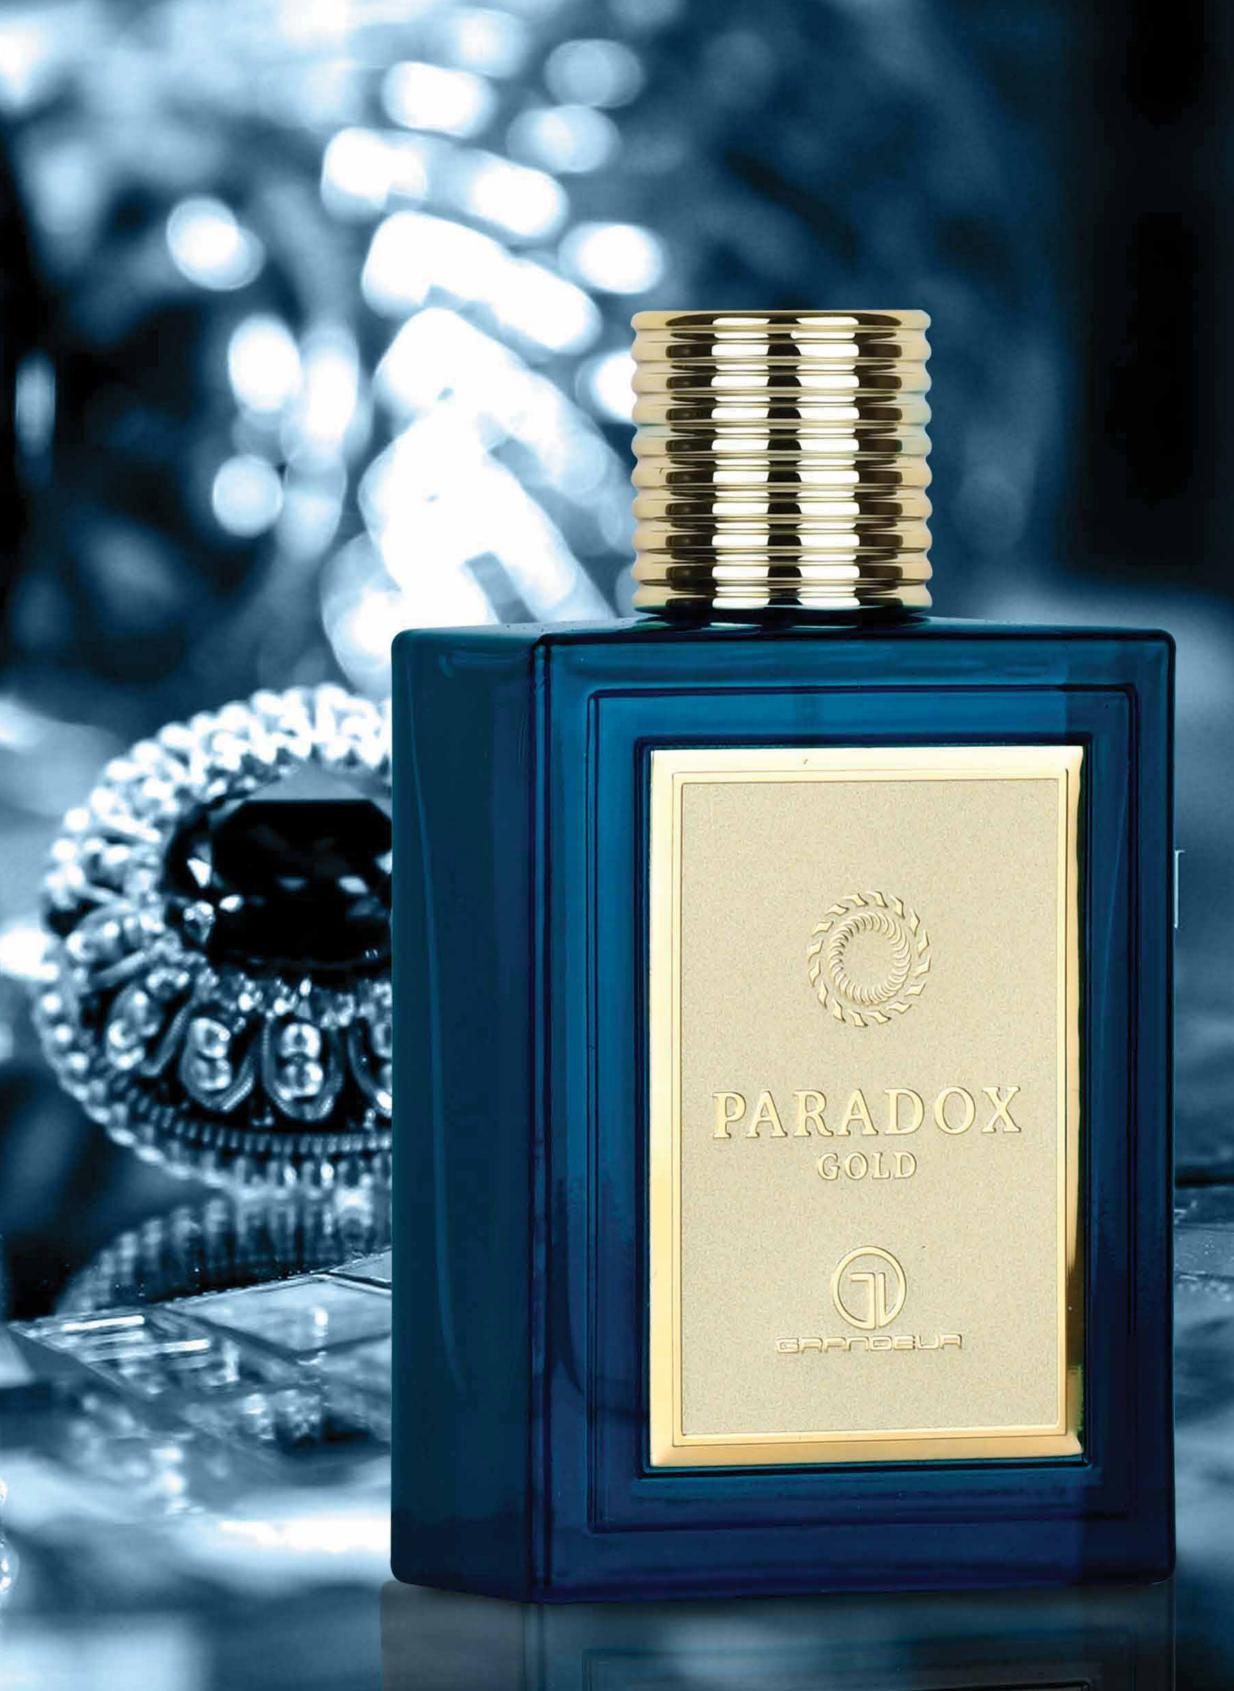

## PARADOX GOLD

## PARADOX GOLD

Embark on a journey of contradictions with Paradox Gold. The refreshing blend of mint, green apple, and lemon in the top notes creates a vibrant paradox. The middle notes of tonka bean, ambroxan, and geranium add depth and complexity. Finally, the base notes of Madagascar vanilla, cedar, vetiver, and oakmoss provide a mysterious and captivating allure. Embrace the paradox and leave a lasting impression.

Top notes are Mint, Green Apple and Lemon; middle notes are Tonka Bean, Ambroxan and Geranium; base notes are Madagascar Vanilla, Virginian Cedar, Atlas Cedar, Vetiver and Oakmoss.