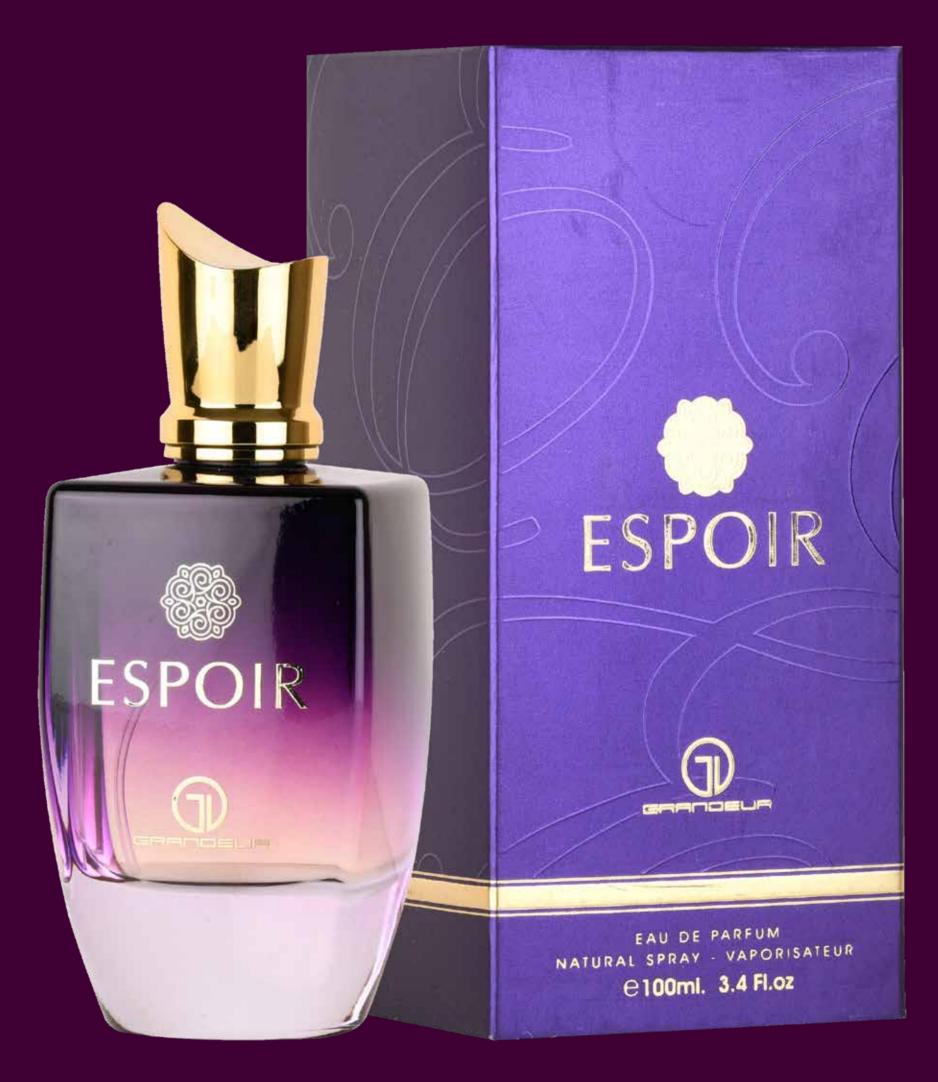

# ESPOIR

G

### ESPOIR

Experience the essence of hope with Espoir Perfume. Its invigorating top notes of rosemary, thyme, and spices create a fresh and aromatic opening. The middle notes of woodsy notes, balsamic notes, and ginger add a warm and grounding touch. Finally, the base note of amber provides a comforting and enduring embrace. Embrace the spirit of optimism with Espoir.

Top notes : Rosemary, Thyme and Spices; Middle notes : Woodsy Notes, Balsamic Notes and Ginger; Base note : Amber.