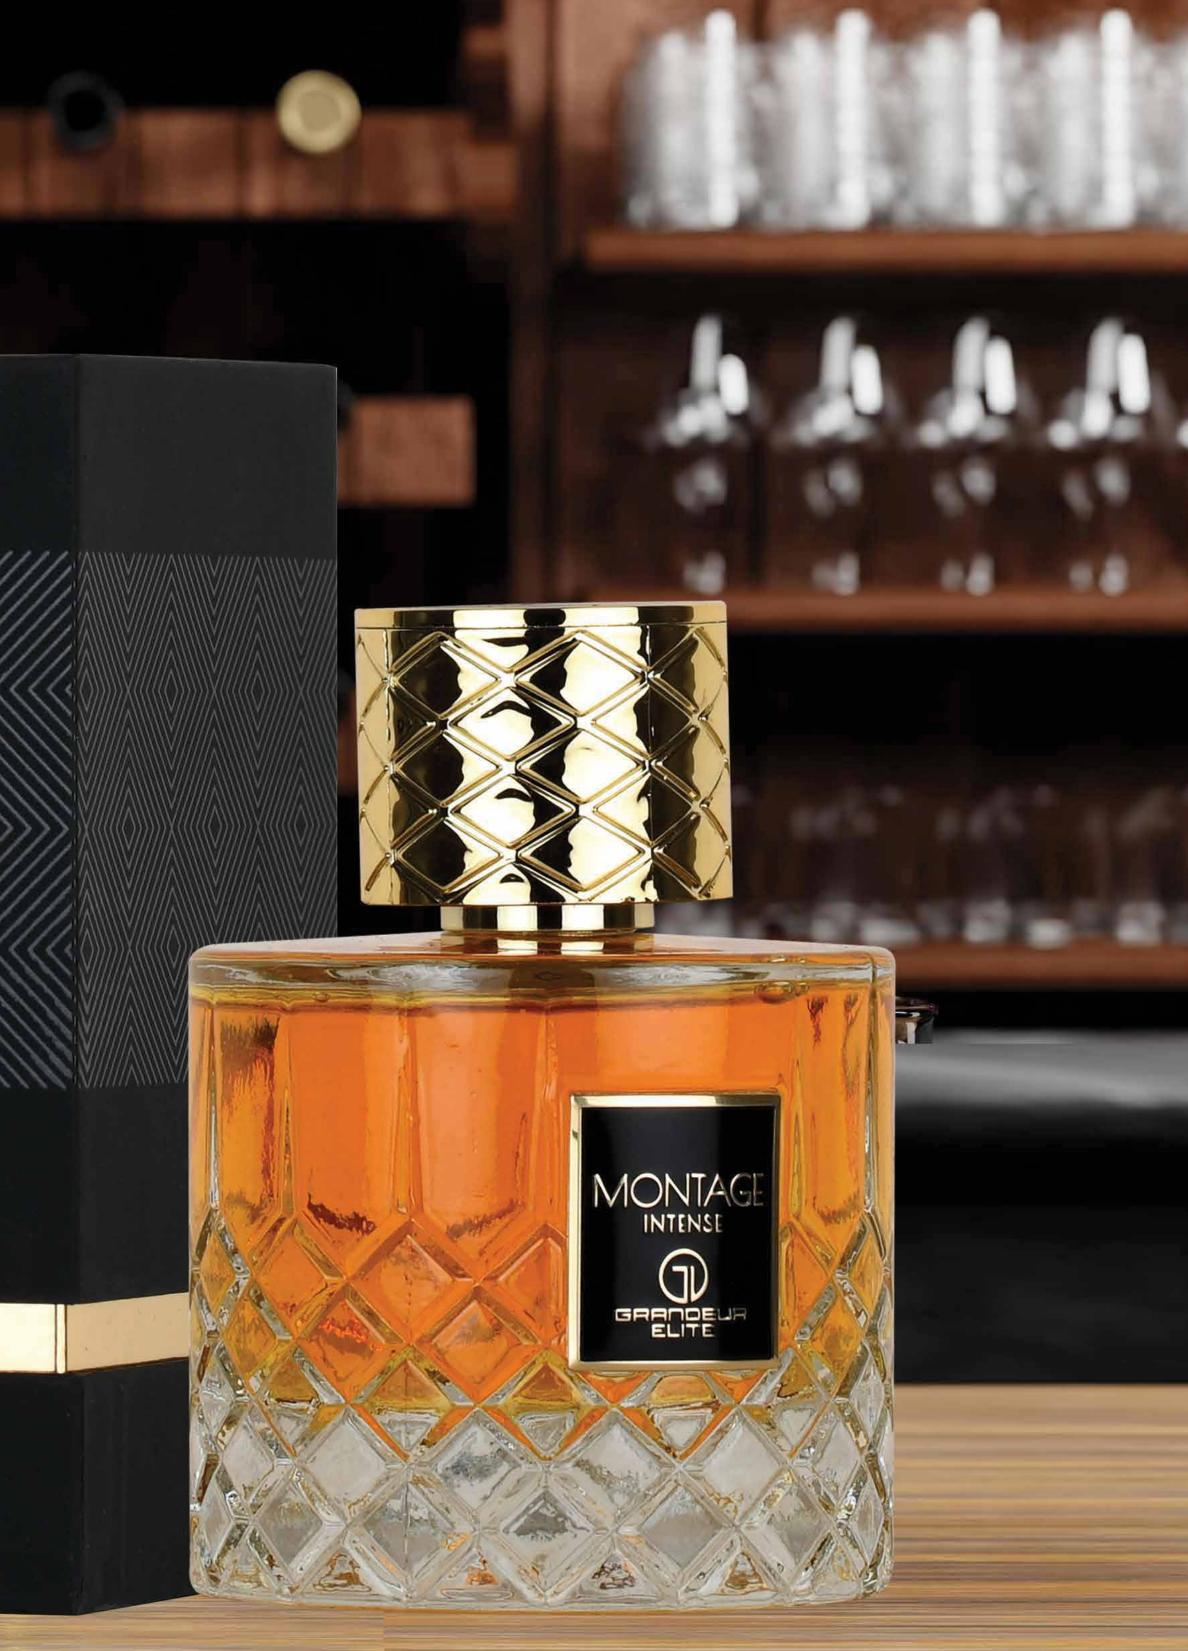

### MONTAGE

EAU DE PARFUM 100ML. E NATURAL SPRAY - VAPORISATEUR 3.4 FL.OZ.

### MONTAGE INTENSE

Indulge in the intoxicating allure of Montage Intense Perfume. Its top note of cognac sets a luxurious and sophisticated tone. The middle notes of cinnamon, tonka bean, and oak add a warm and spicy richness. Finally, the base notes of praline, vanilla, and sandalwood create a sensuous and velvety finish. Experience the opulence and elegance of Montage Intense.

Top note is Cognac; middle notes are Cinnamon, Tonka Bean and Oak; base notes are Praline, Vanilla and Sandalwood.

PARFUM d' ELITE