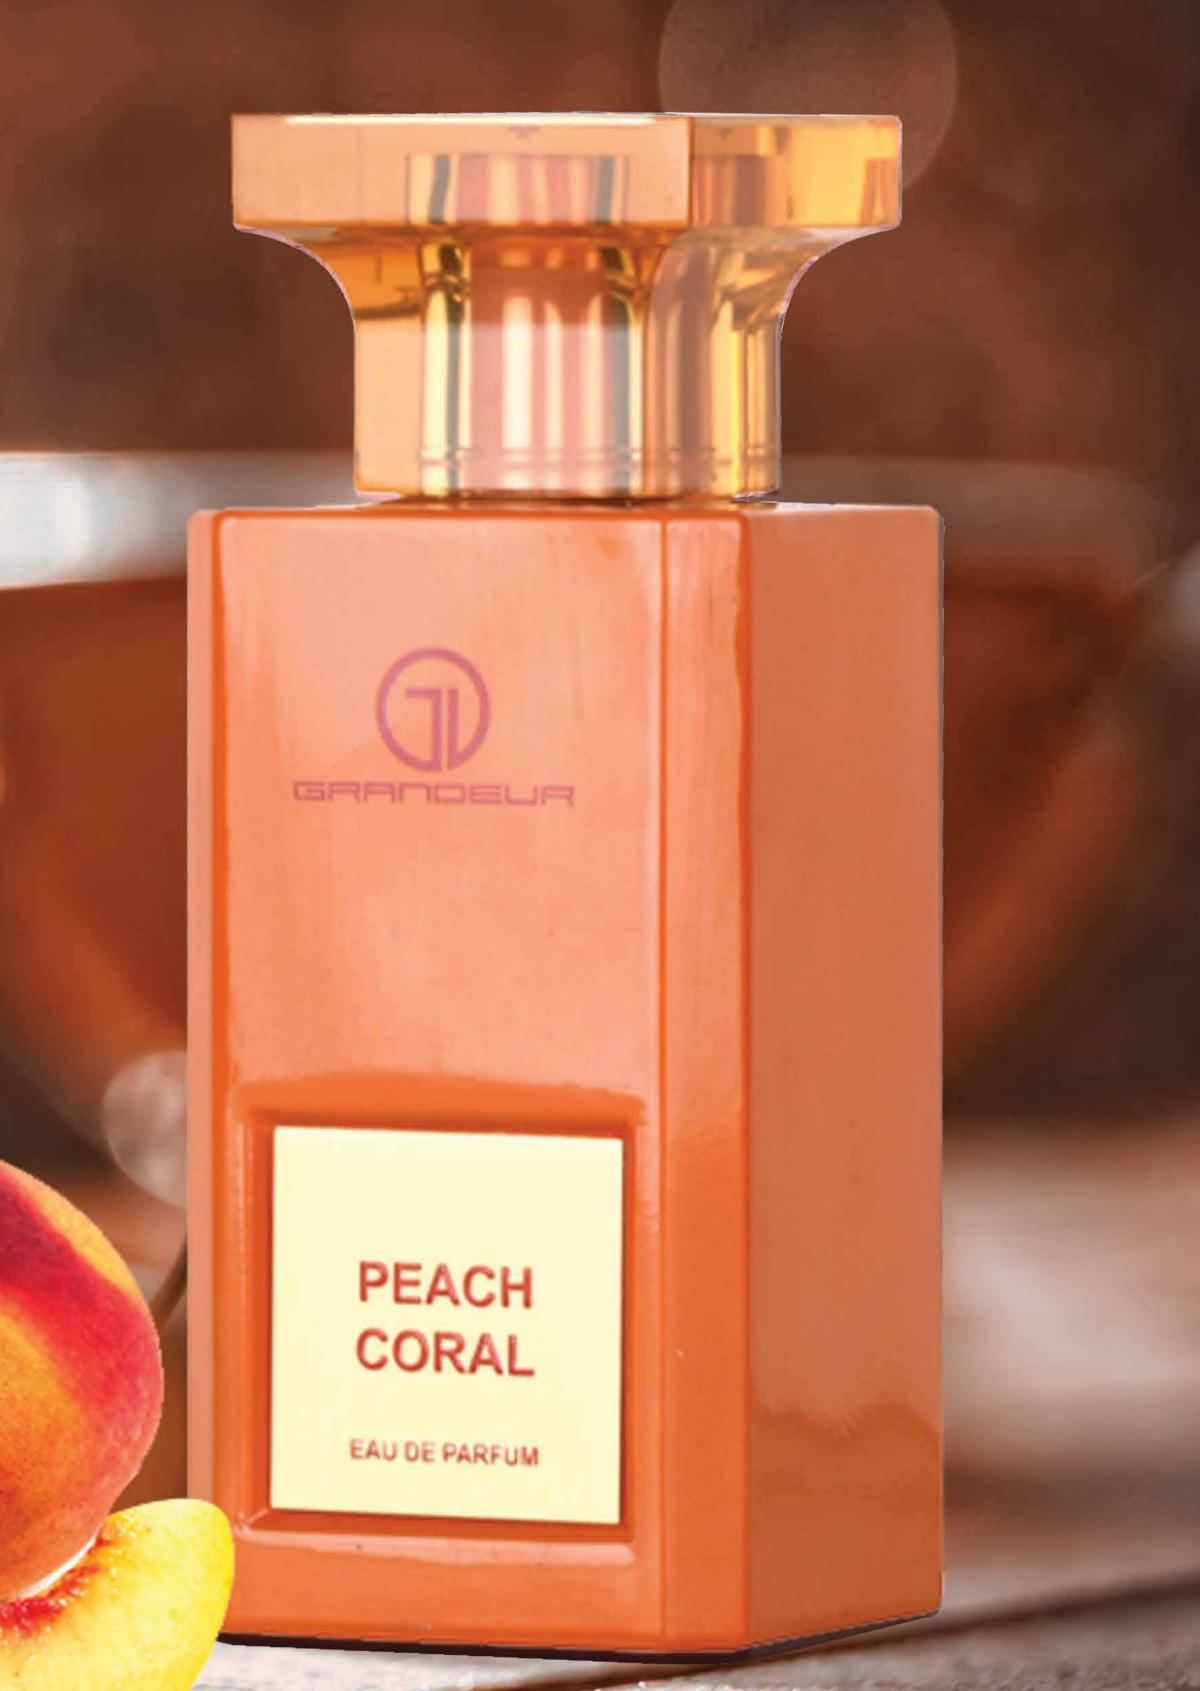

# PEACH CORAL

## PEACH CORAL

Peach Coral is a captivating fragrance that opens with a burst of Peach, Blood Orange, Cardamom, and Heliotrope, creating a vibrant and fruity introduction. Its heart reveals a rich blend of Rum, Cognac, Davana, and Jasmine, evoking a sense of luxury. The base notes, featuring Indonesian Patchouli Leaf, Vanilla, Tonka Bean, Sandalwood, Benzoin, Cashmeran, Styrax, Labdanum, and Vetiver, leave a warm and complex trail, making this scent an opulent and unforgettable experience.

Top notes are Peach, Blood Orange, Cardamom and Heliotrope; middle notes are Rum, Cognac, Davana and Jasmine; base notes are Indonesian Patchouli Leaf, Vanilla, Tonka Bean, Sandalwood, Benzoin, Cashmeran, Styrax, Labdanum and Vetiver.