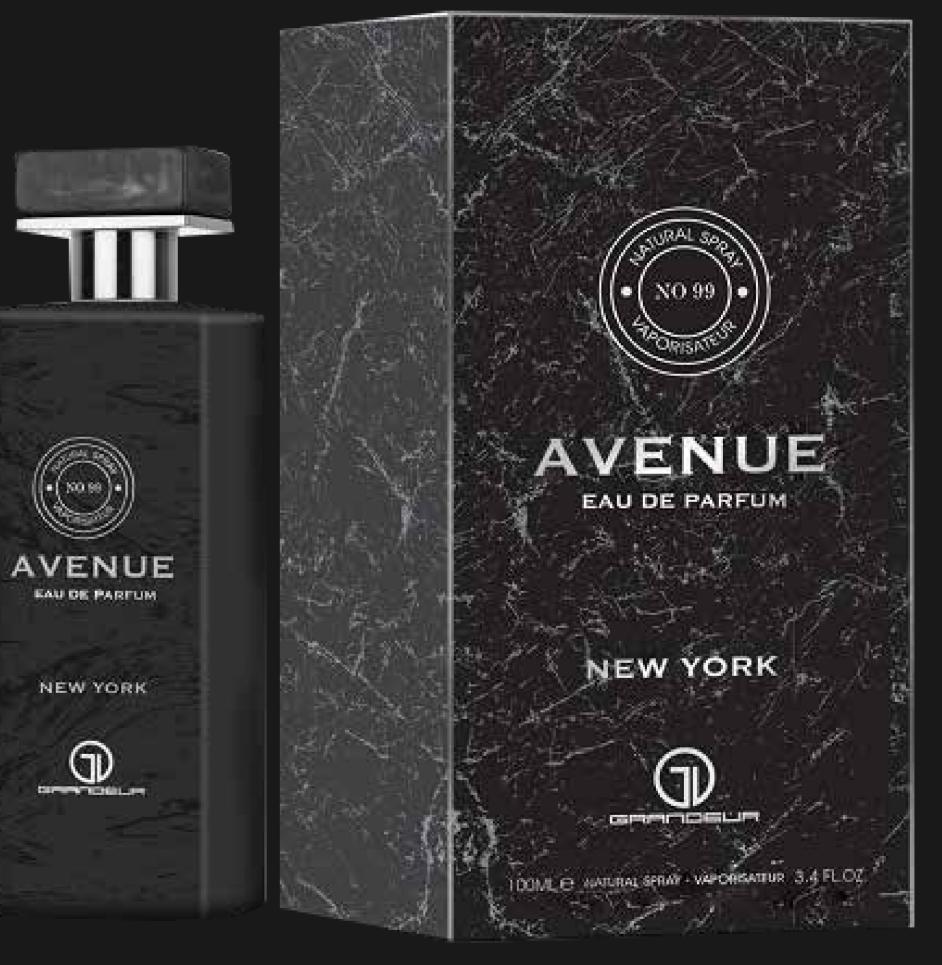

## AVENUE NEW YORK

Embark on a captivating journey through the bustling streets of New York with Avenue New York. The top notes of saffron, nutmeg, plum, and artemisia create an enticing and spicy opening. The heart notes of rose, rose water, peony, and jasmine exude elegance and femininity. Finally, the base notes of patchouli, musk, amber, and mate provide a warm and sensual foundation. Let Avenue New York be your stylish companion in the city that never sleeps.

Top notes are Saffron, Nutmeg, Plum and Artemisia; middle notes are Rose, Rose Water, Peony and Jasmine; base notes are Patchouli, Musk, Amber and Mate.