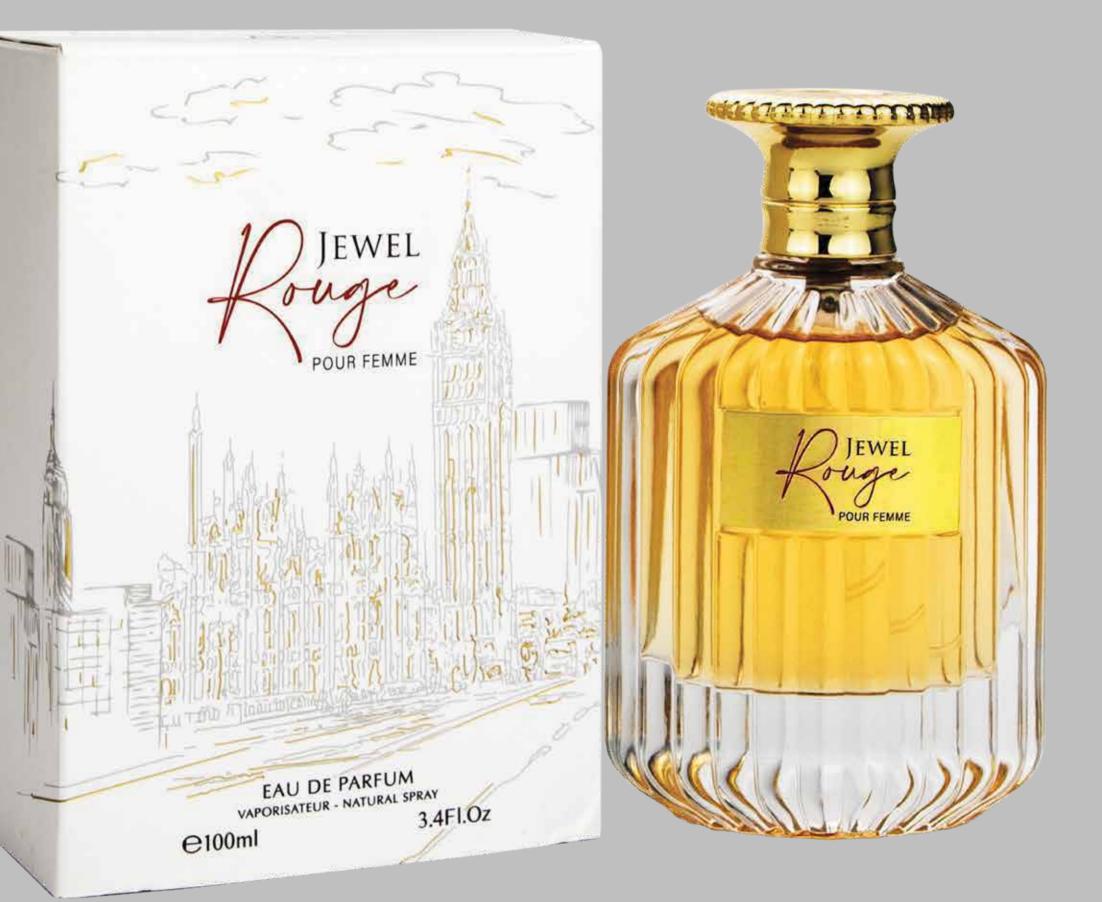

## JEWEL ROUGE

Discover the radiant allure of Jewel Rouge Perfume. Its captivating top notes of saffron and jasmine create an exotic and seductive aura. The middle notes of amberwood and ambergris add a touch of warmth and sensuality. Finally, the base notes of fir resin and cedar create a grounding and mesmerizing essence. Embrace the captivating beauty of Jewel Rouge and make a lasting impression.

Top notes are Saffron and Jasmine; middle notes are Amberwood and Ambergris; base notes are Fir Resin and Cedar.