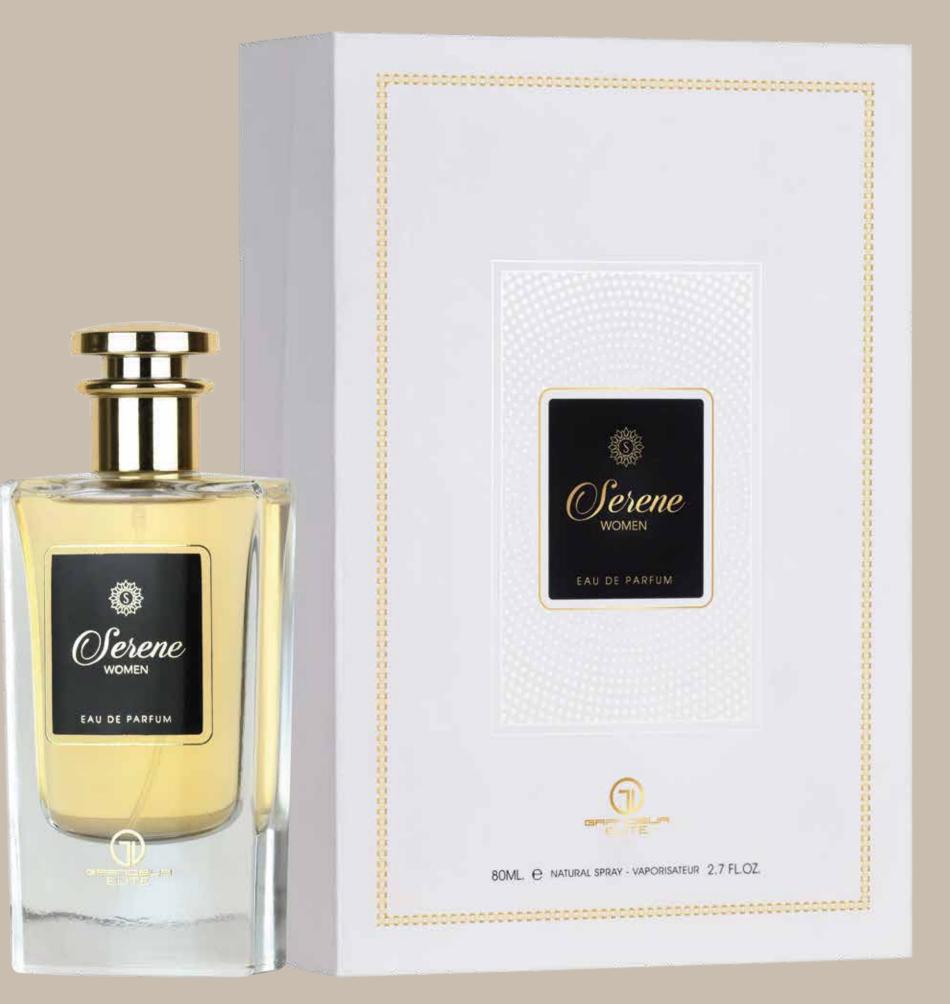

### SERENE

Embrace tranquility with Serene Femme Perfume. Its top notes of lavender, guava, and bergamot create a soothing and refreshing aura. The delicate middle notes of cherry blossom and cedar add a touch of floral elegance. Finally, the base notes of cotton candy, vanilla, sandalwood, and amber envelop you in a warm and comforting embrace. Experience the serenity and femininity of Serene Femme.

Top notes : Lavender, Guava and Bergamot; Middle notes : Cherry Blossom and Cedar; Base notes: Cotton Candy, Vanilla, Sandalwood and Amber.