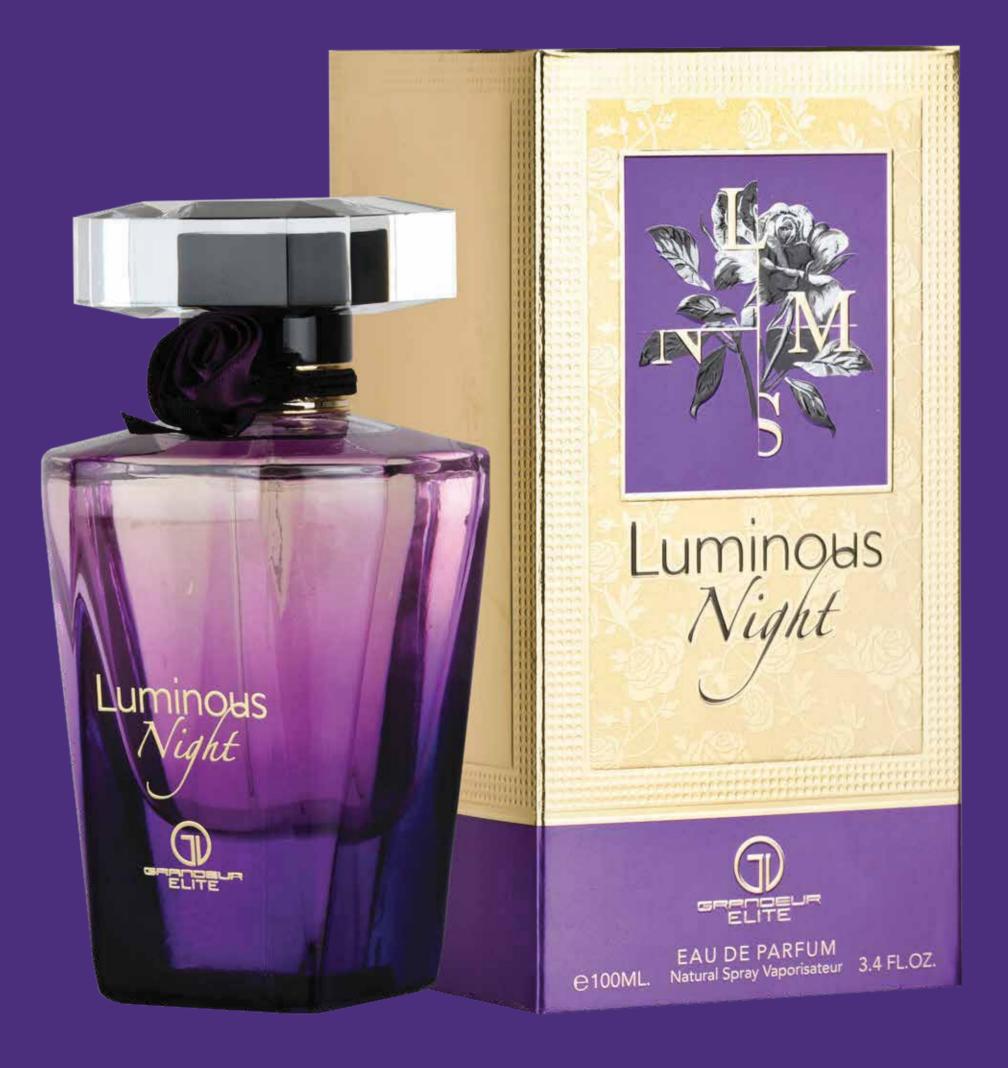

#### LUMINOUS NIGHT

Introducing Luminous Night Perfume, an enchanting fragrance that captivates the senses. The top notes of pear and bergamot create a sparkling and fresh opening. The heart notes of tuberose, orange blossom, and jasmine sambac exude floral elegance. Finally, the base notes of patchouli, vanilla, ambroxan, and vetiver add depth and sensuality. Embrace the allure of Luminous Night and illuminate every moment.

Top notes: Pear and Bergamot; Middle notes: Tuberose, Orange Blossom and Jasmine Sambac; Base notes: Patchouli, Vanilla, Ambroxan and Vetiver.

Embark on an adventurous olfactory journey with Avento Perfume. Its invigorating top notes of green apple, bergamot, lemon, patchouli, pink pepper, and violet create a vibrant and refreshing aura. The middle notes of musk, rose, sandalwood, and styrax add depth and allure. Finally, the base notes of black currant, peach, amber, lilac, and ylang-ylang create a captivating and unforgettable experience. Embrace the spirit of adventure with Avento.