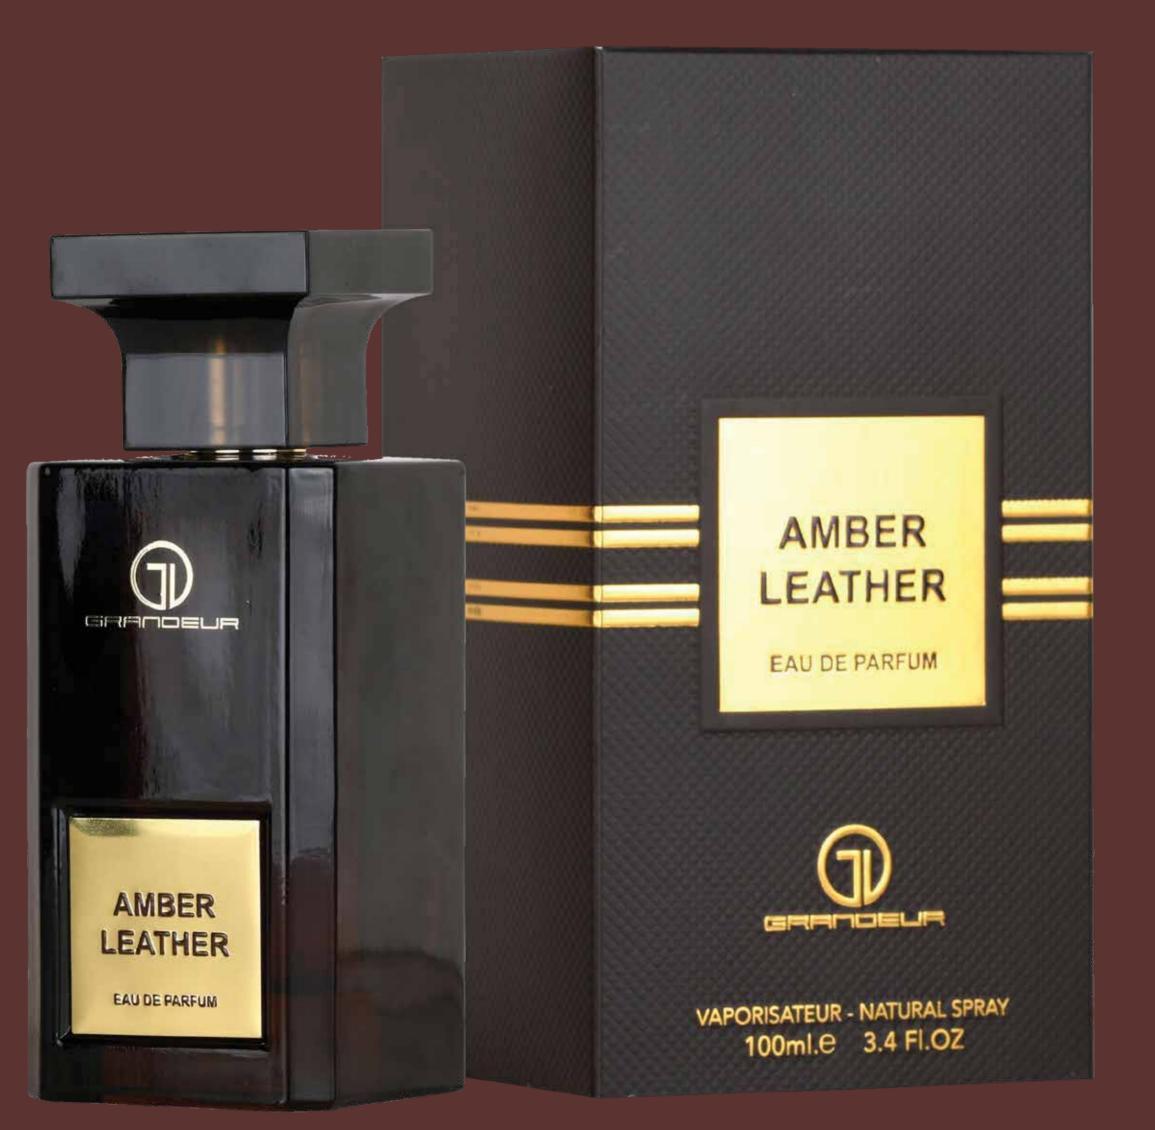

## AMBER LEATHER

Amber Leather is a luxurious scent that opens with a tantalizing blend of Raspberry, Saffron, and Thyme, creating an enticing first impression. Its heart boasts Olibanum and Jasmine, adding an exotic and floral depth. The base notes of Leather, Suede, Woody Notes, and Amber provide a rich, warm, and sophisticated foundation, leaving a lasting impression of opulence and allure.

Top notes are Raspberry, Saffron and Thyme; middle notes are Olibanum and Jasmine; base notes are Leather, Suede, Woody Notes and Amber.