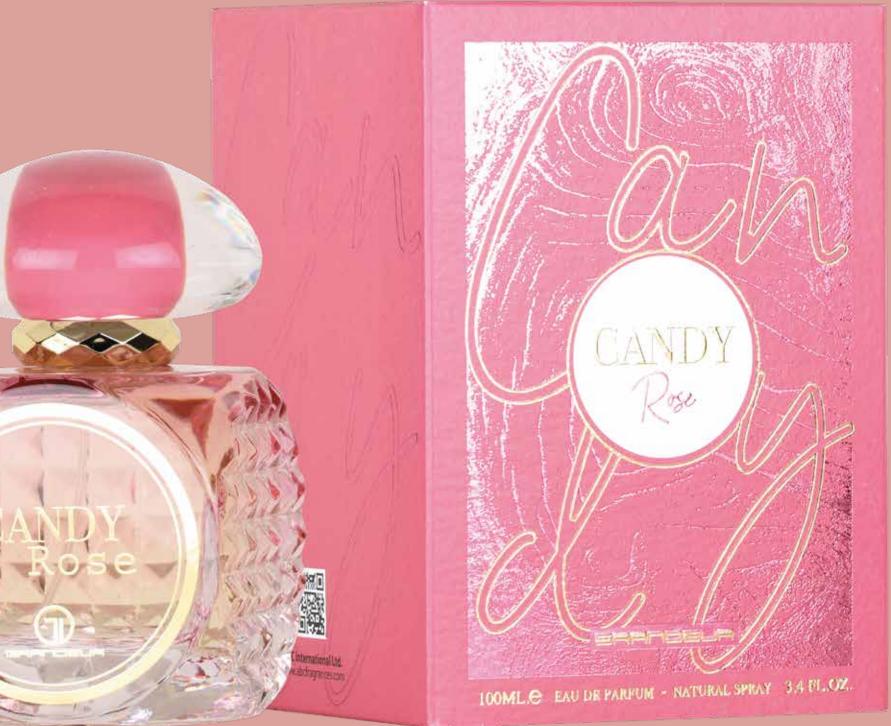

### CANDY Rose

### CANDY ROSE

Candy Rose is a captivating fragrance with a sweet and alluring profile. It opens with the freshness of lychee and pear, followed by a delectable blend of caramel and orris at its heart. The scent settles into a warm and comforting embrace with vanilla and patchouli in the base notes. A delightful and versatile fragrance for various occasions.

Top Notes: Lychee, Pear Middle Notes:Caramel, Orris Base Notes: Vanilla, Patchouli