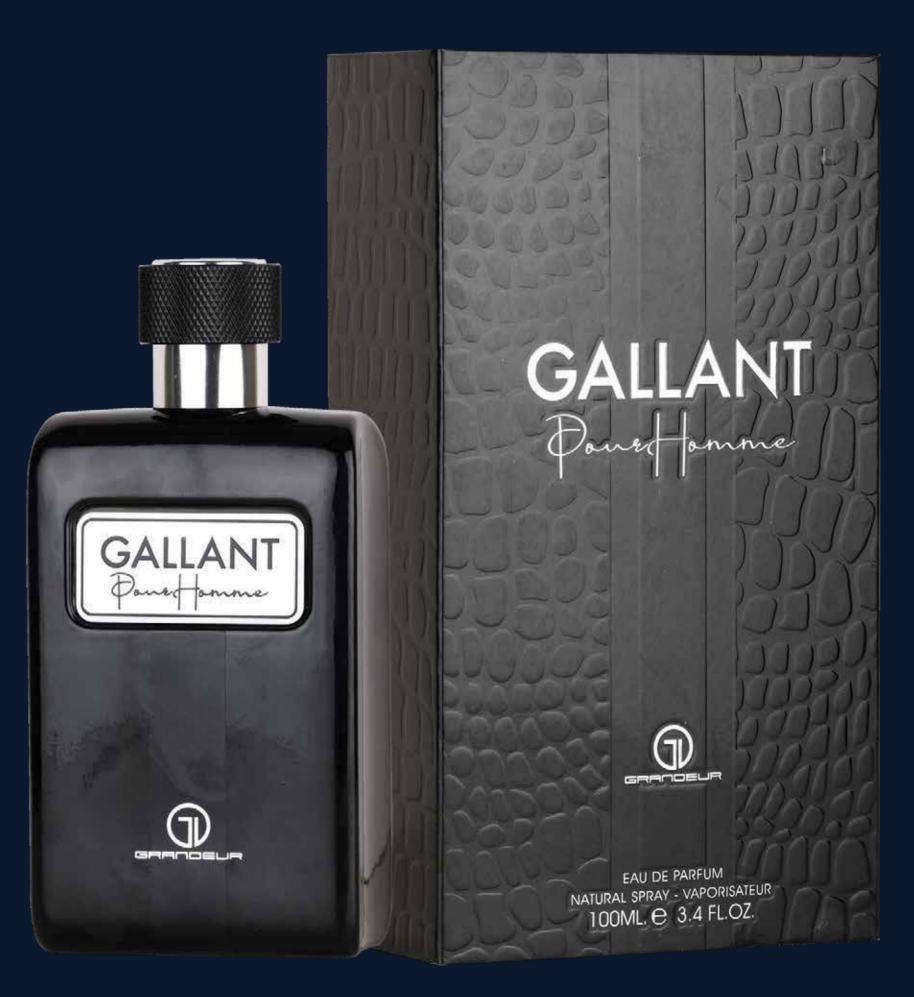

#### GALLANT

Unleash your bold and charismatic spirit with Gallant Perfume. Its invigorating top notes of pineapple and bergamot create a refreshing and uplifting aura. The middle notes of red apple, cardamom, pepperwood, and jasmine add a touch of spiciness and allure. Finally, the base notes of tonka bean, amber, white cedar extract, and oakmoss create a warm and confident foundation. Embrace your gallant nature with Gallant Perfume.

Top notes are Pineapple and Bergamot; middle notes are Red Apple, Cardamom, Pepperwood or Hercules Club and Jasmine; base notes are Tonka Bean, Amber, White Cedar Extract and Oakmoss.