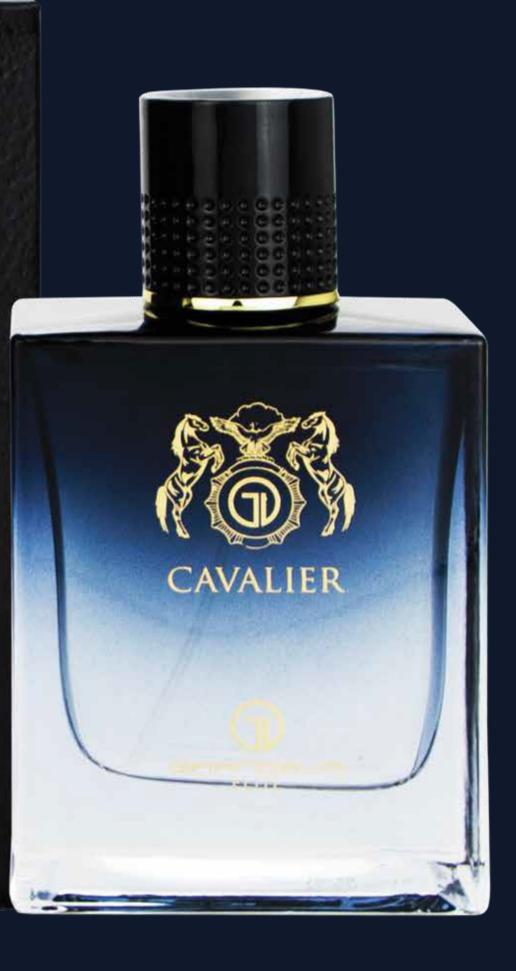

## CAVALIER

EAU DE PARFUM Natural Spray - Vaporisateur E100ml 3.4FI.Oz

### CAVALIER

Introducing Cavalier Perfume, an embodiment of charm and sophistication. The fragrance opens with a tantalizing blend of pineapple, black currant, bergamot, and apple. The heart reveals a captivating fusion of birch, patchouli, Moroccan jasmine, and rose. The base notes of musk, oak moss, ambergris, and vanille add a seductive allure. Unleash your inner elegance with Cavalier.

Top notes: Pineapple, Black Currant, Bergamot and Apple; Middle notes: Birch, Patchouli, Moroccan Jasmine and Rose; Base notes: Musk, oak moss, Ambergris and Vanille.

EAU DE PARFUM Natural Spray - Vaporisateur E100ml 3.4FI.Oz