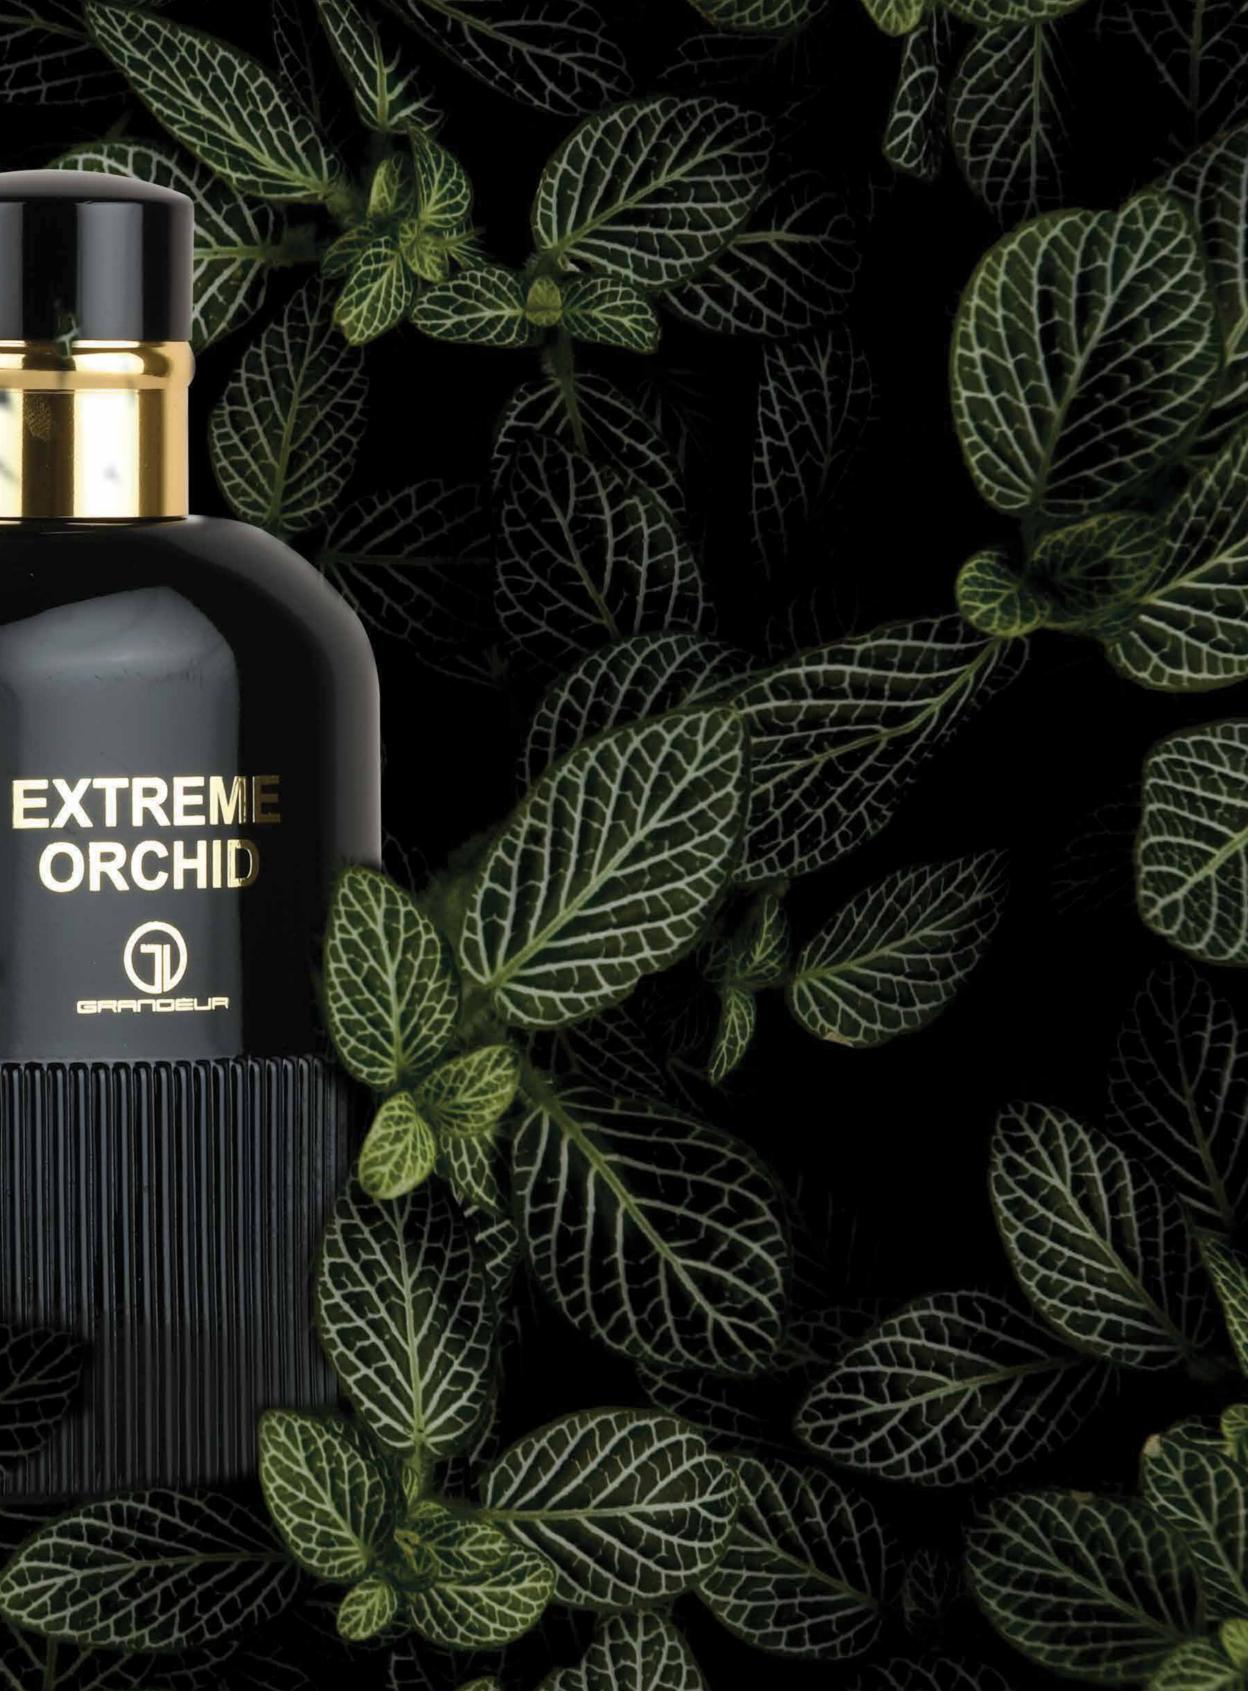

## EXTREME ORCHID

### EXTREME ORCHID

Indulge in the exotic allure of Extreme Orchid Perfume. Its captivating top notes of truffle, gardenia, black currant, ylang-ylang, jasmine, bergamot, mandarin orange, and Amalfi lemon create a luxurious and inviting opening. The middle notes of orchid, spices, gardenia, fruity notes, ylang-ylang, jasmine, and lotus add a sensual and opulent touch. Finally, the base notes of Mexican chocolate, patchouli, vanilla, incense, amber, sandalwood, vetiver, and white musk leave a lingering and unforgettable trail. Surrender to the irresistible charm of Extreme Orchid.

Top notes are Truffle, Gardenia, Black Currant, Ylang-Ylang, Jasmine, Bergamot, Mandarin Orange and Amalfi Lemon; middle notes are Orchid, Spices, Gardenia, Fruity Notes, Ylang-Ylang, Jasmine and Lotus; base notes are Mexican chocolate, Patchouli, Vanille, Incense, Amber, Sandalwood, Vetiver and White Musk.