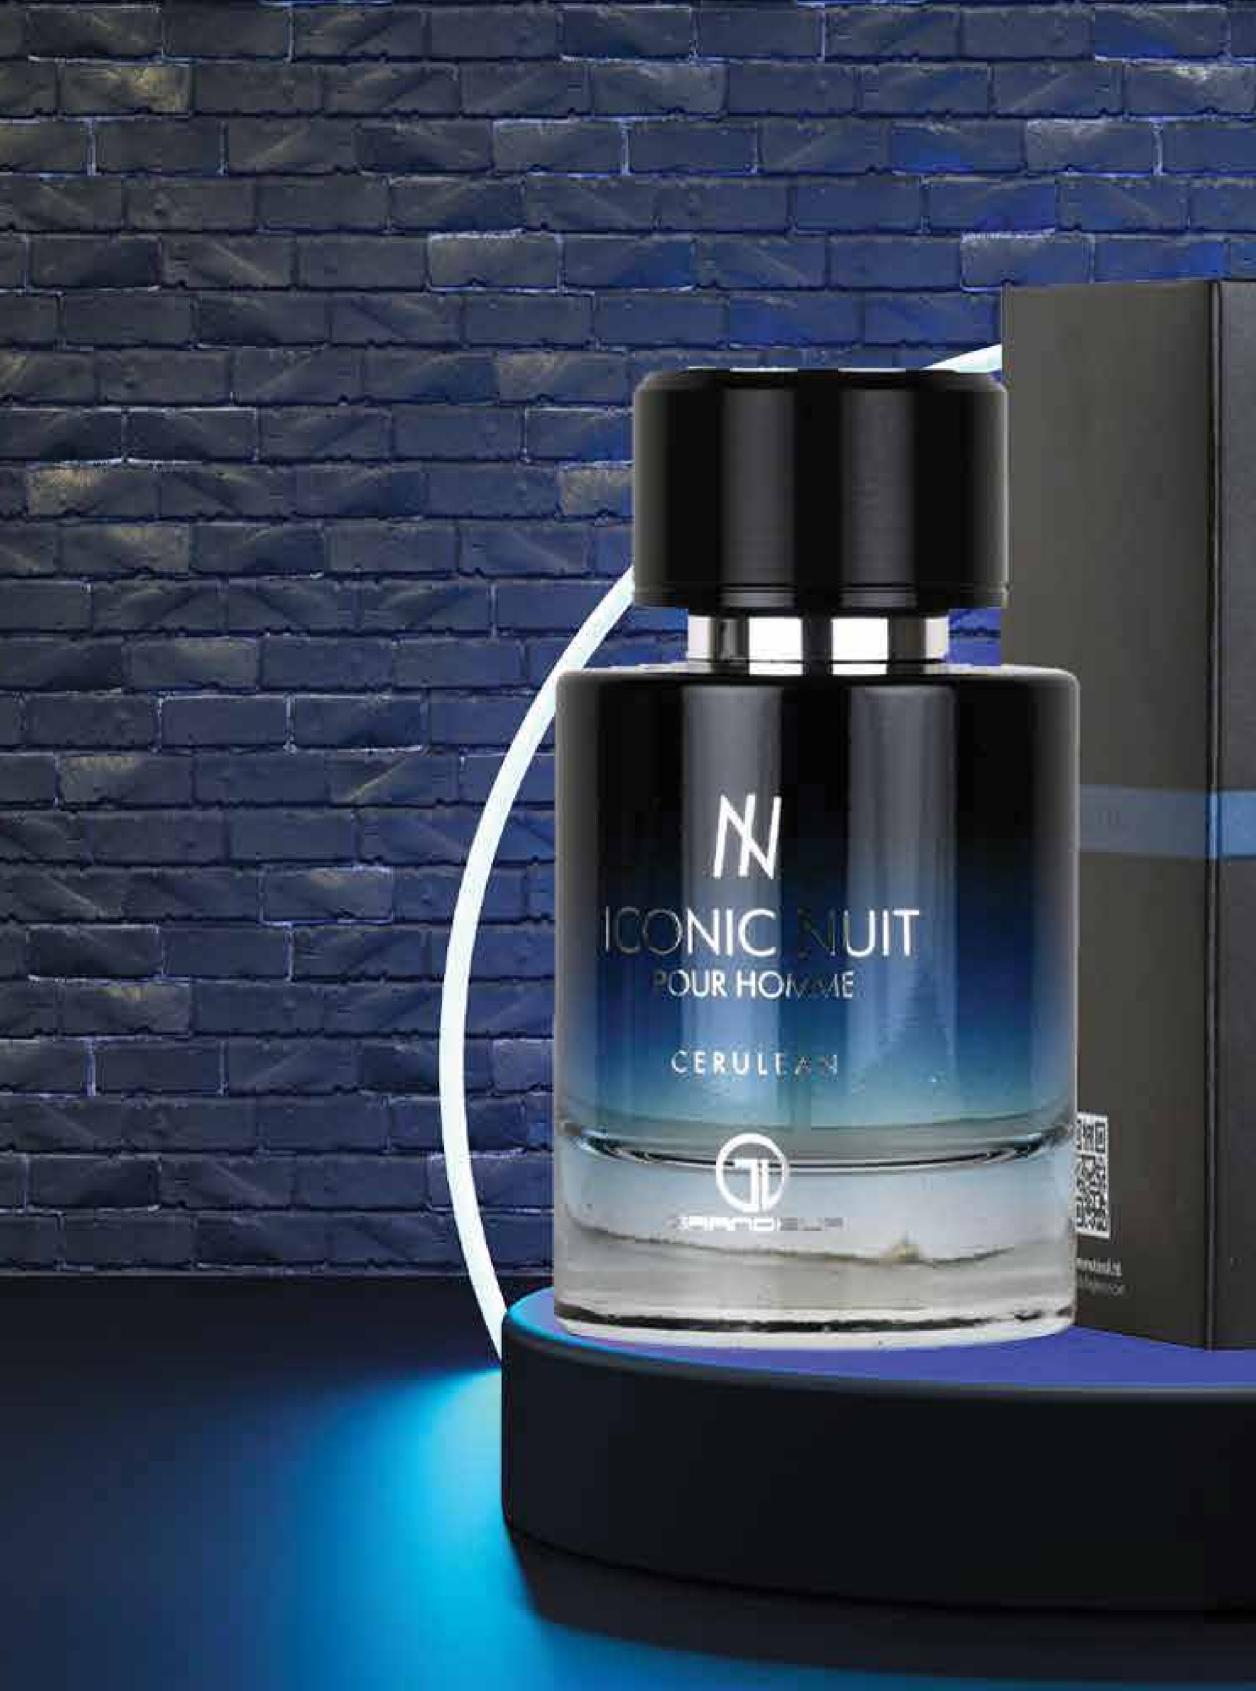

## ICONIC NUIT POUR HOMME

122

SERVICE FAMILY

EAU DE PARFUM 100ML.e NATURAL SPRAY - VAPORISATEUR 3.4 FL.OZ.

#### ICONIC NUIT

Iconic Nuit is a sophisticated and charismatic fragrance. It opens with a burst of spiciness and freshness, featuring cardamom, ginger, and bergamot in the top notes. Lavender and geranium in the heart provide a refined floral touch. The fragrance is grounded by cedar and vetiver in the base notes, offering a warm and woody finish. Iconic Nuit is a compelling and well-balanced scent perfect for evening wear.

Top notes are Cardamom, Ginger and Bergamot; middle notes are Lavender and Geranium; base notes are Cedar and Vetiver.