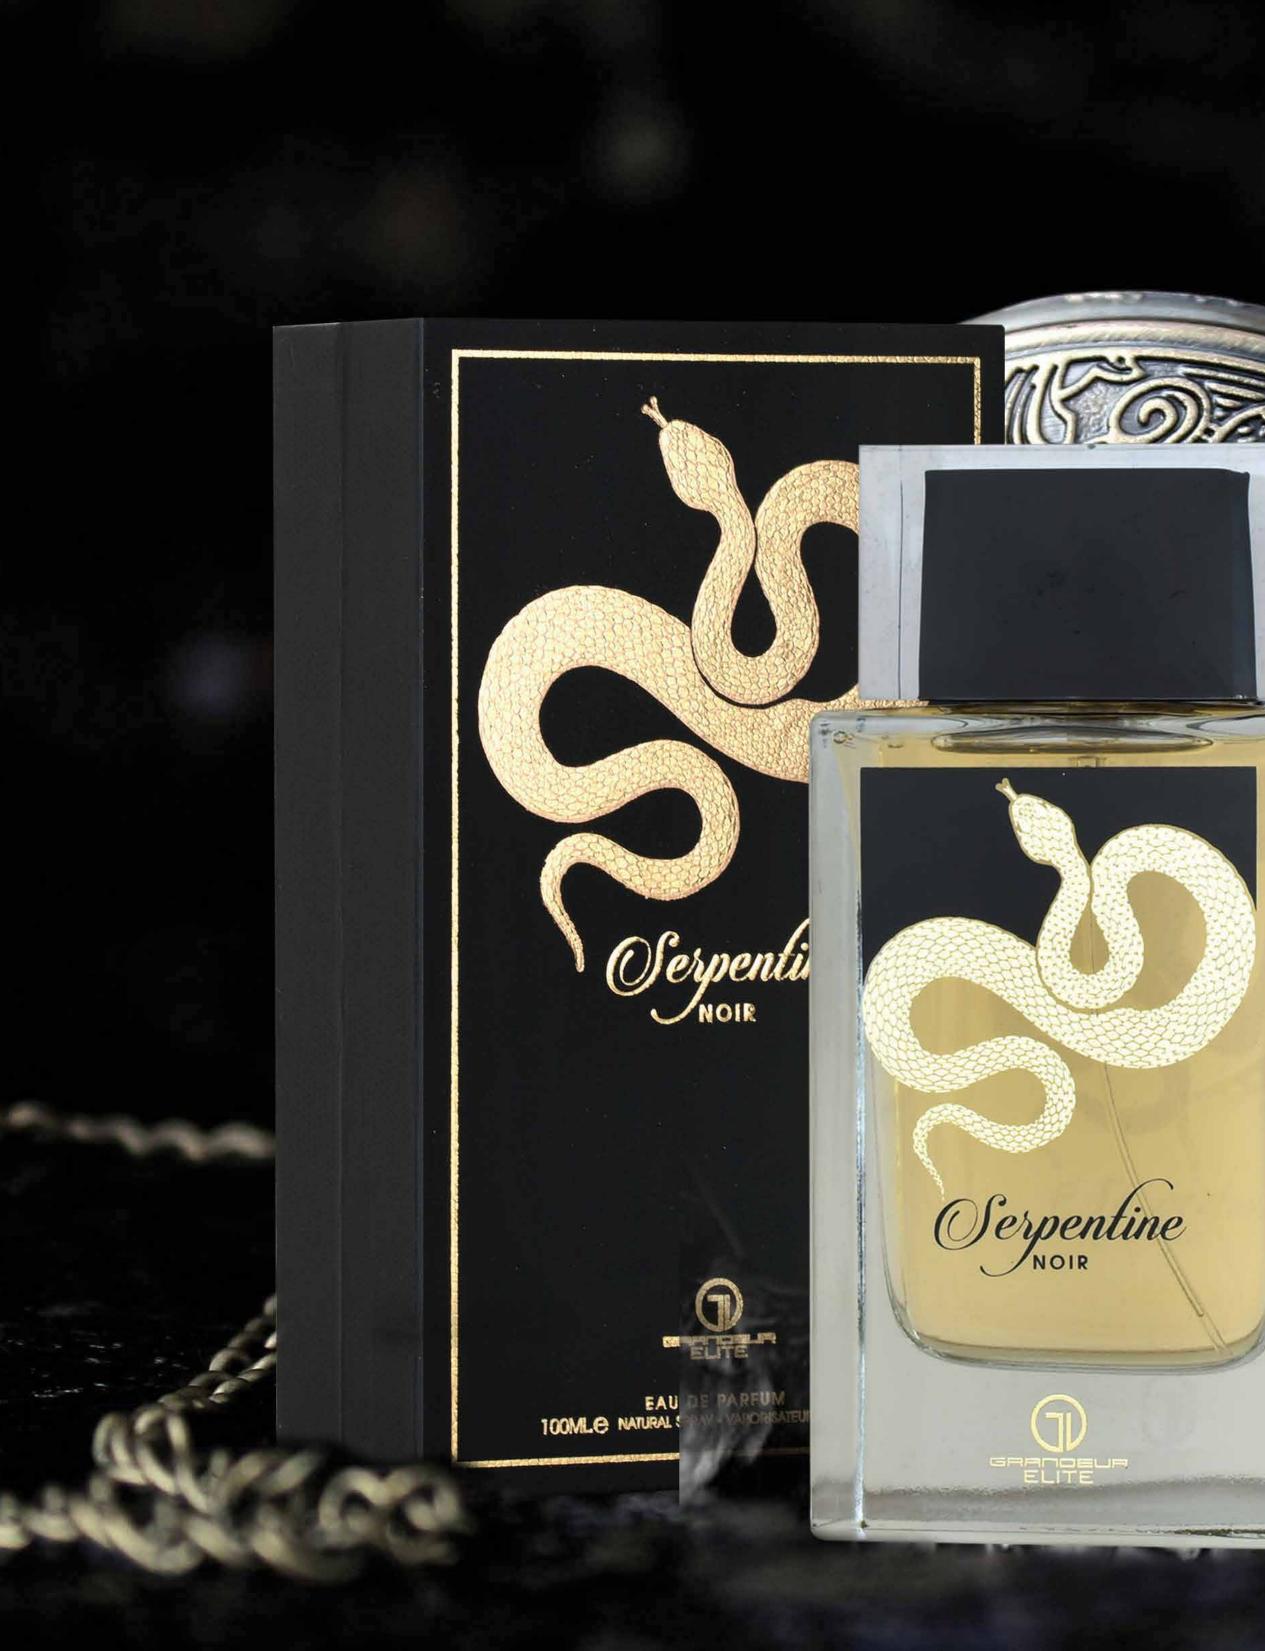

### SERPENTINE NOIR

### SERPENTINE NOIR

Experience the irresistible allure of Serpentine Noir, a captivating perfume that weaves a tale of seduction and mystique. Its top notes of neroli, geranium, and coconut water tantalize the senses, while the heart reveals a harmonious blend of osmanthus, orange flower, and jasmin sambac tuberose. Finally, the base notes of sandalwood, vetiver, patchouli, amber, and musks create a lingering, intoxicating trail. Let Serpentine Noir unleash your inner enchant-ress and leave a lasting impression wherever you go.

Top Note: Neroli, Geranium, Coconut water. Middle Note: Osmanthus, Orange Flower, Jasmin Sambac Tuberose. Base Notes: Sandalwood, Vetiver, Patchouli, Amber, Musks.