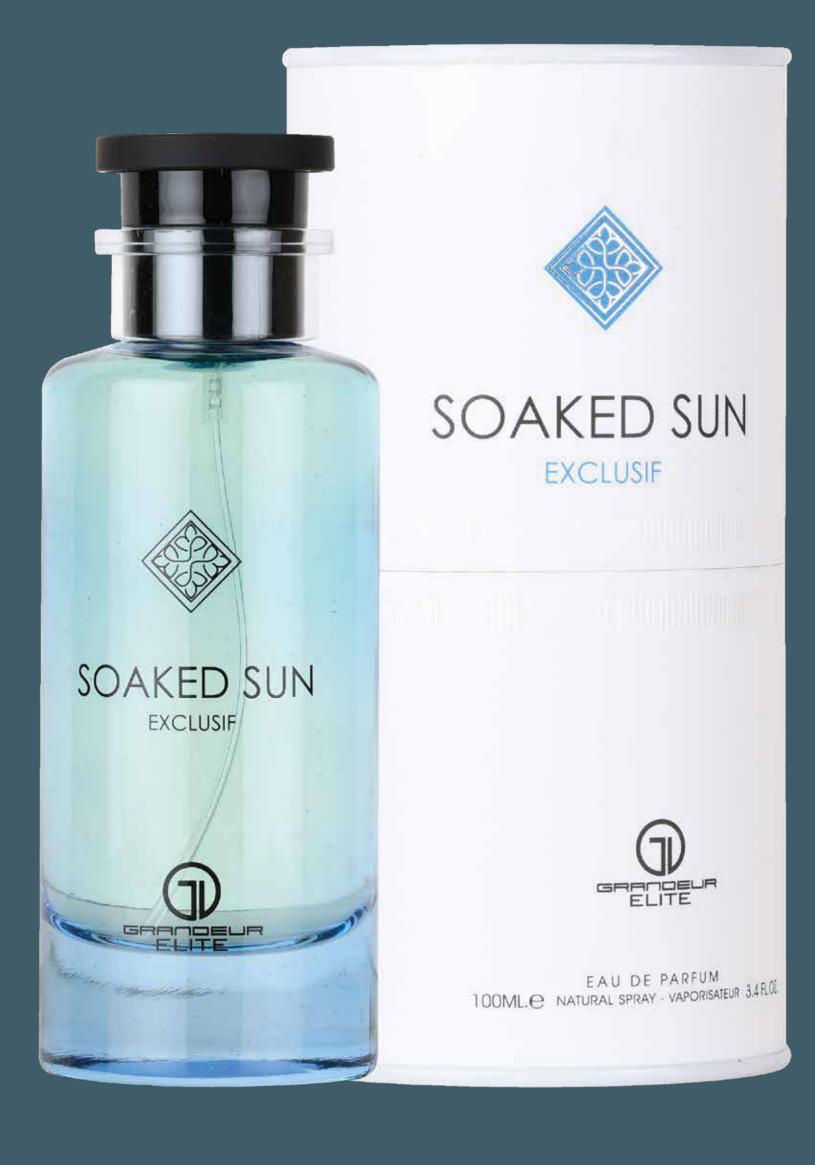

### SOAKED SUN EXCLUSIF

Experience the warmth and bliss of Soaked Sun. This invigorating fragrance opens with refreshing citrus notes of juicy orange and zesty lemon. The heart reveals a tropical fusion of coconut and pineapple, while the base notes of sandalwood and amber create a lingering embrace. Embrace the essence of summer with Soaked Sun.

Top notes: Bergamot, Lemon, Mandarin, Grapefruit Middle Notes: Ginger, Neroli, Lilly of the valley Base Notes: SAndalwood, Mate, Musk, Amber