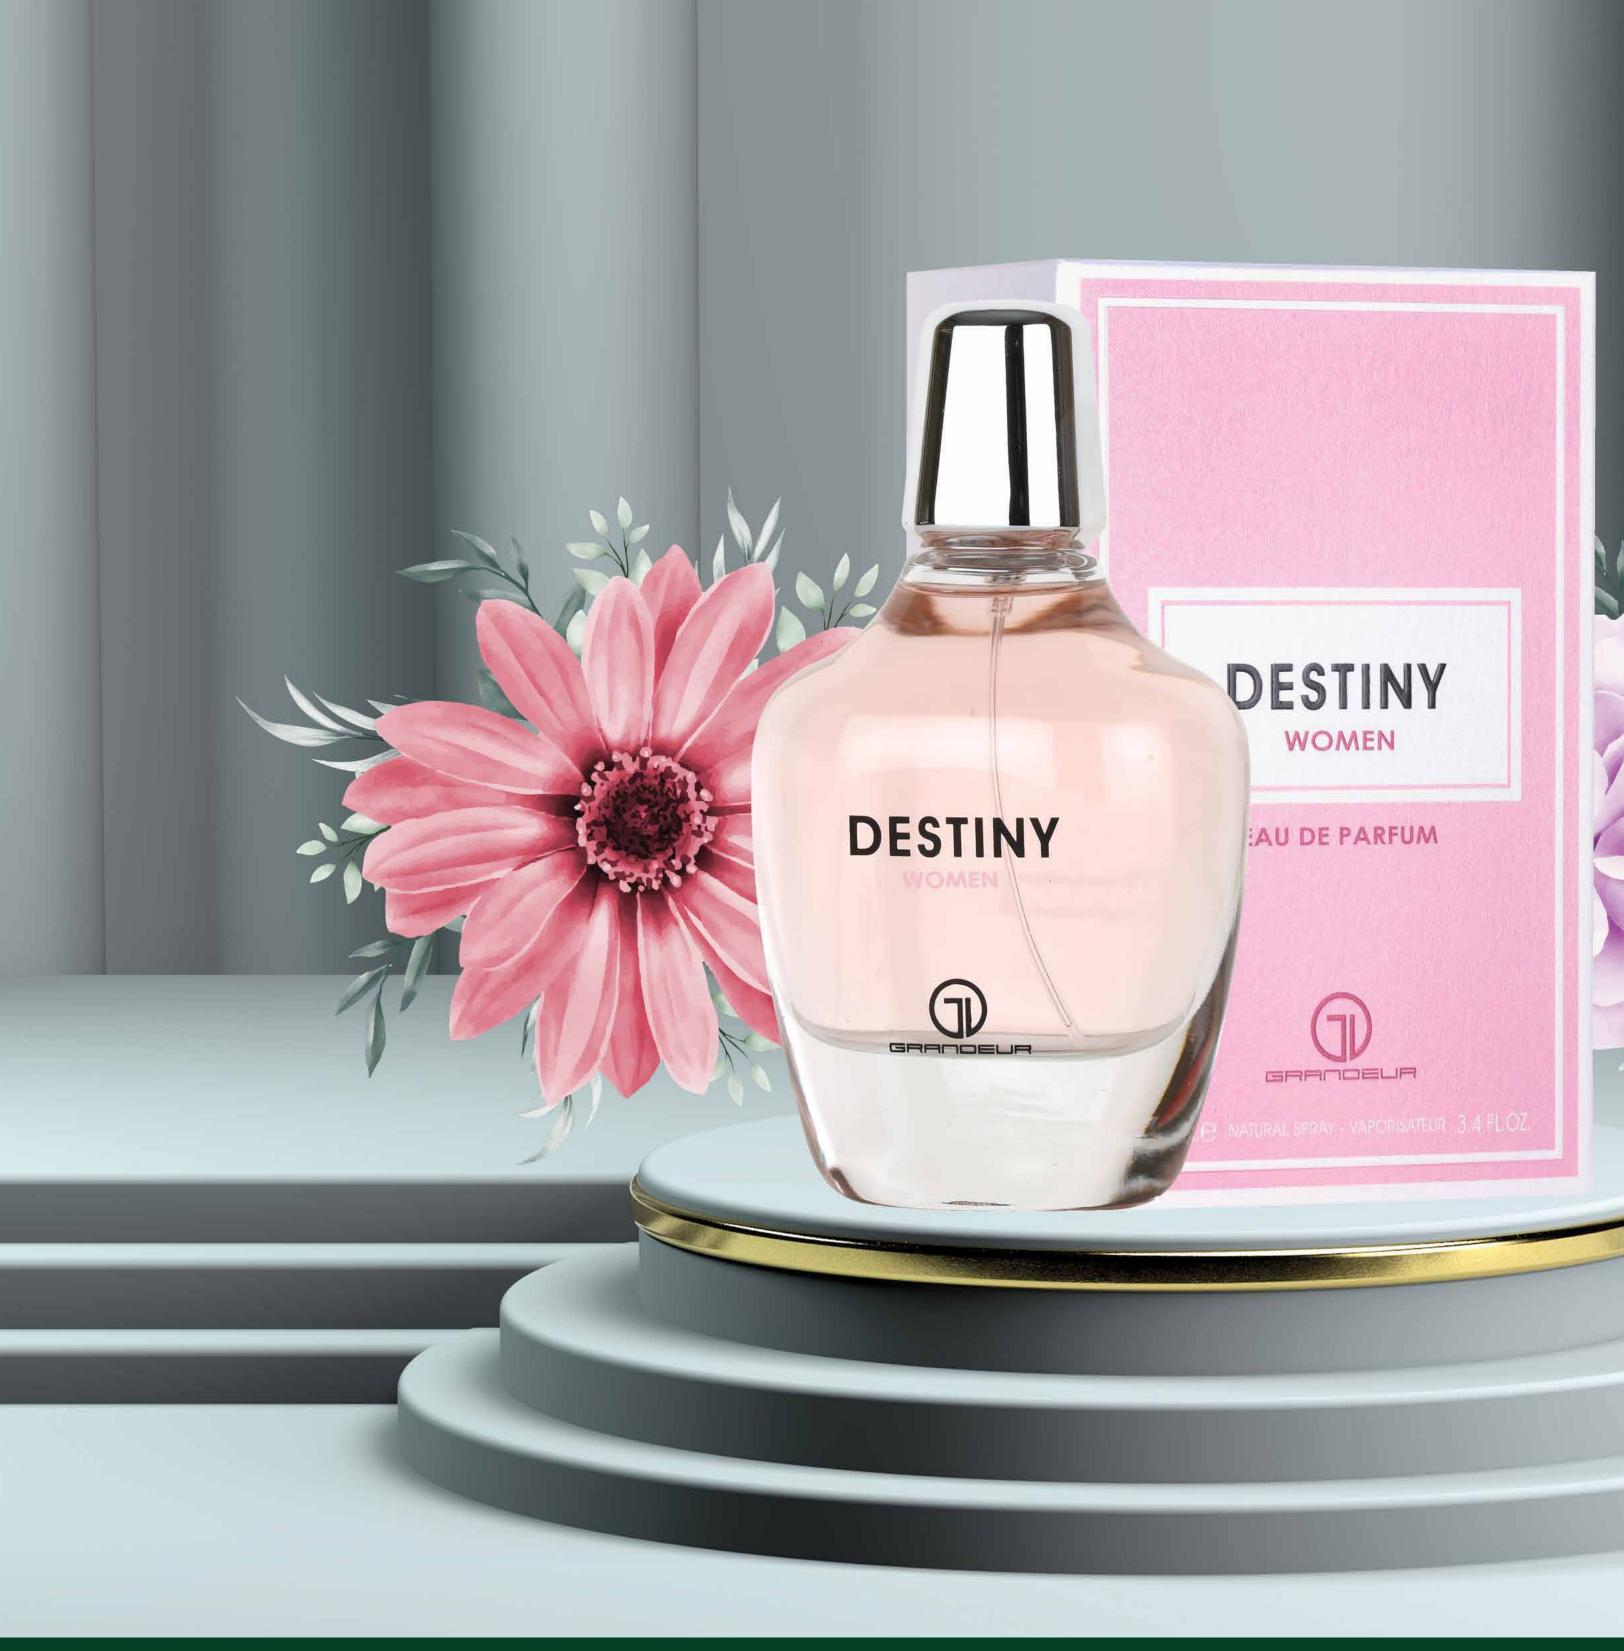

### DESTINY WOMEN

Destiny Women is a fragrance that begins with the fresh and invigorating notes of Quince and Grapefruit. Its heart unfolds with the delicate beauty of Hyacinth and Jasmine, creating a floral elegance. The base notes of Musk, Iris, Virginia Cedar, and Amber add depth and warmth, leaving an enchanting and timeless impression.

Top notes are Quince and Grapefruit; middle notes are Hyacinth and Jasmine; base notes are Musk, Iris, Virginia Cedar and Amber.