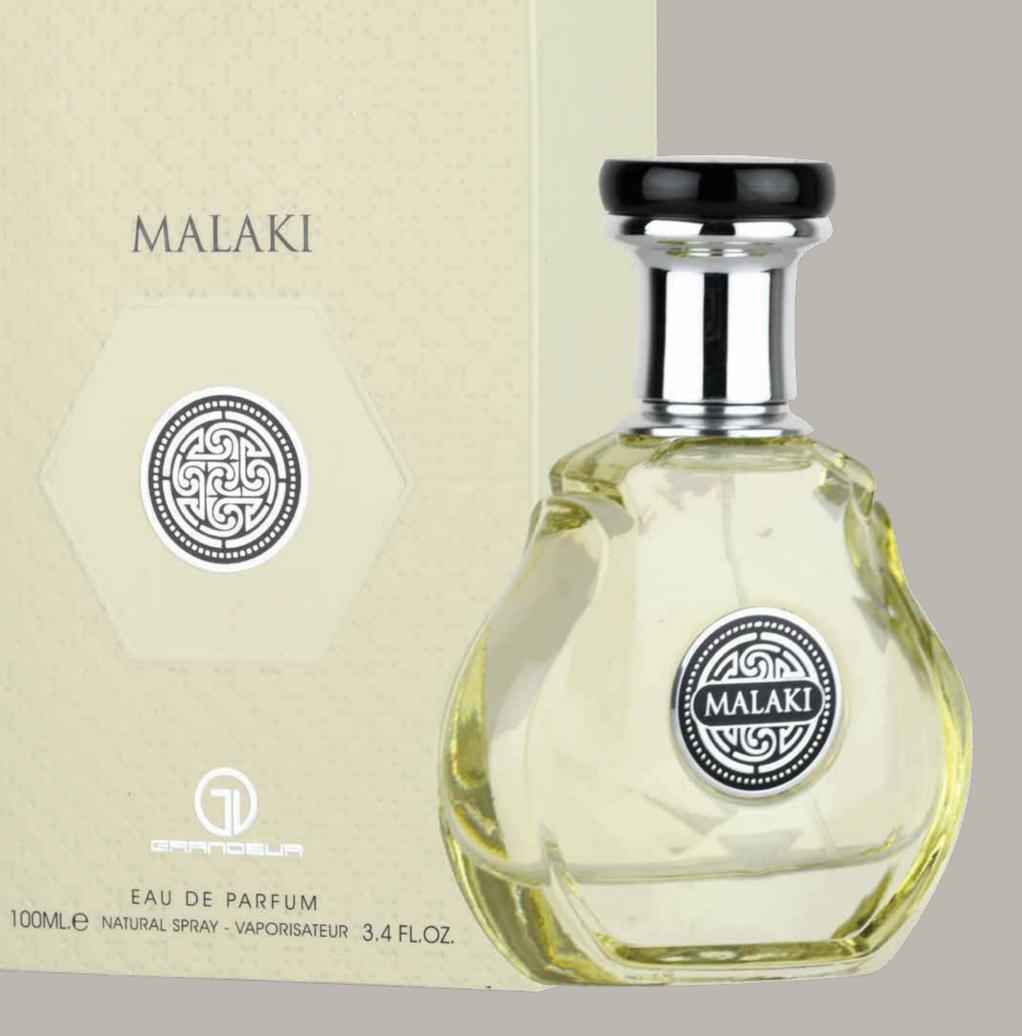

# MALAK

#### MALAKI

Experience the opulence of Malaki Perfume. Its enchanting top note of orange blossom creates a captivating and uplifting aura. The middle notes of rose, geranium, and jasmine add a touch of elegance and femininity. Finally, the base notes of white musk, sandalwood, patchouli, and vanilla leave a lingering and sensual impression. Embrace the regal allure of Malaki.

Top note is Orange Blossom; middle notes are Rose, Geranium and Jasmine; base notes are White Musk, Sandalwood, Patchouli and Vanilla.