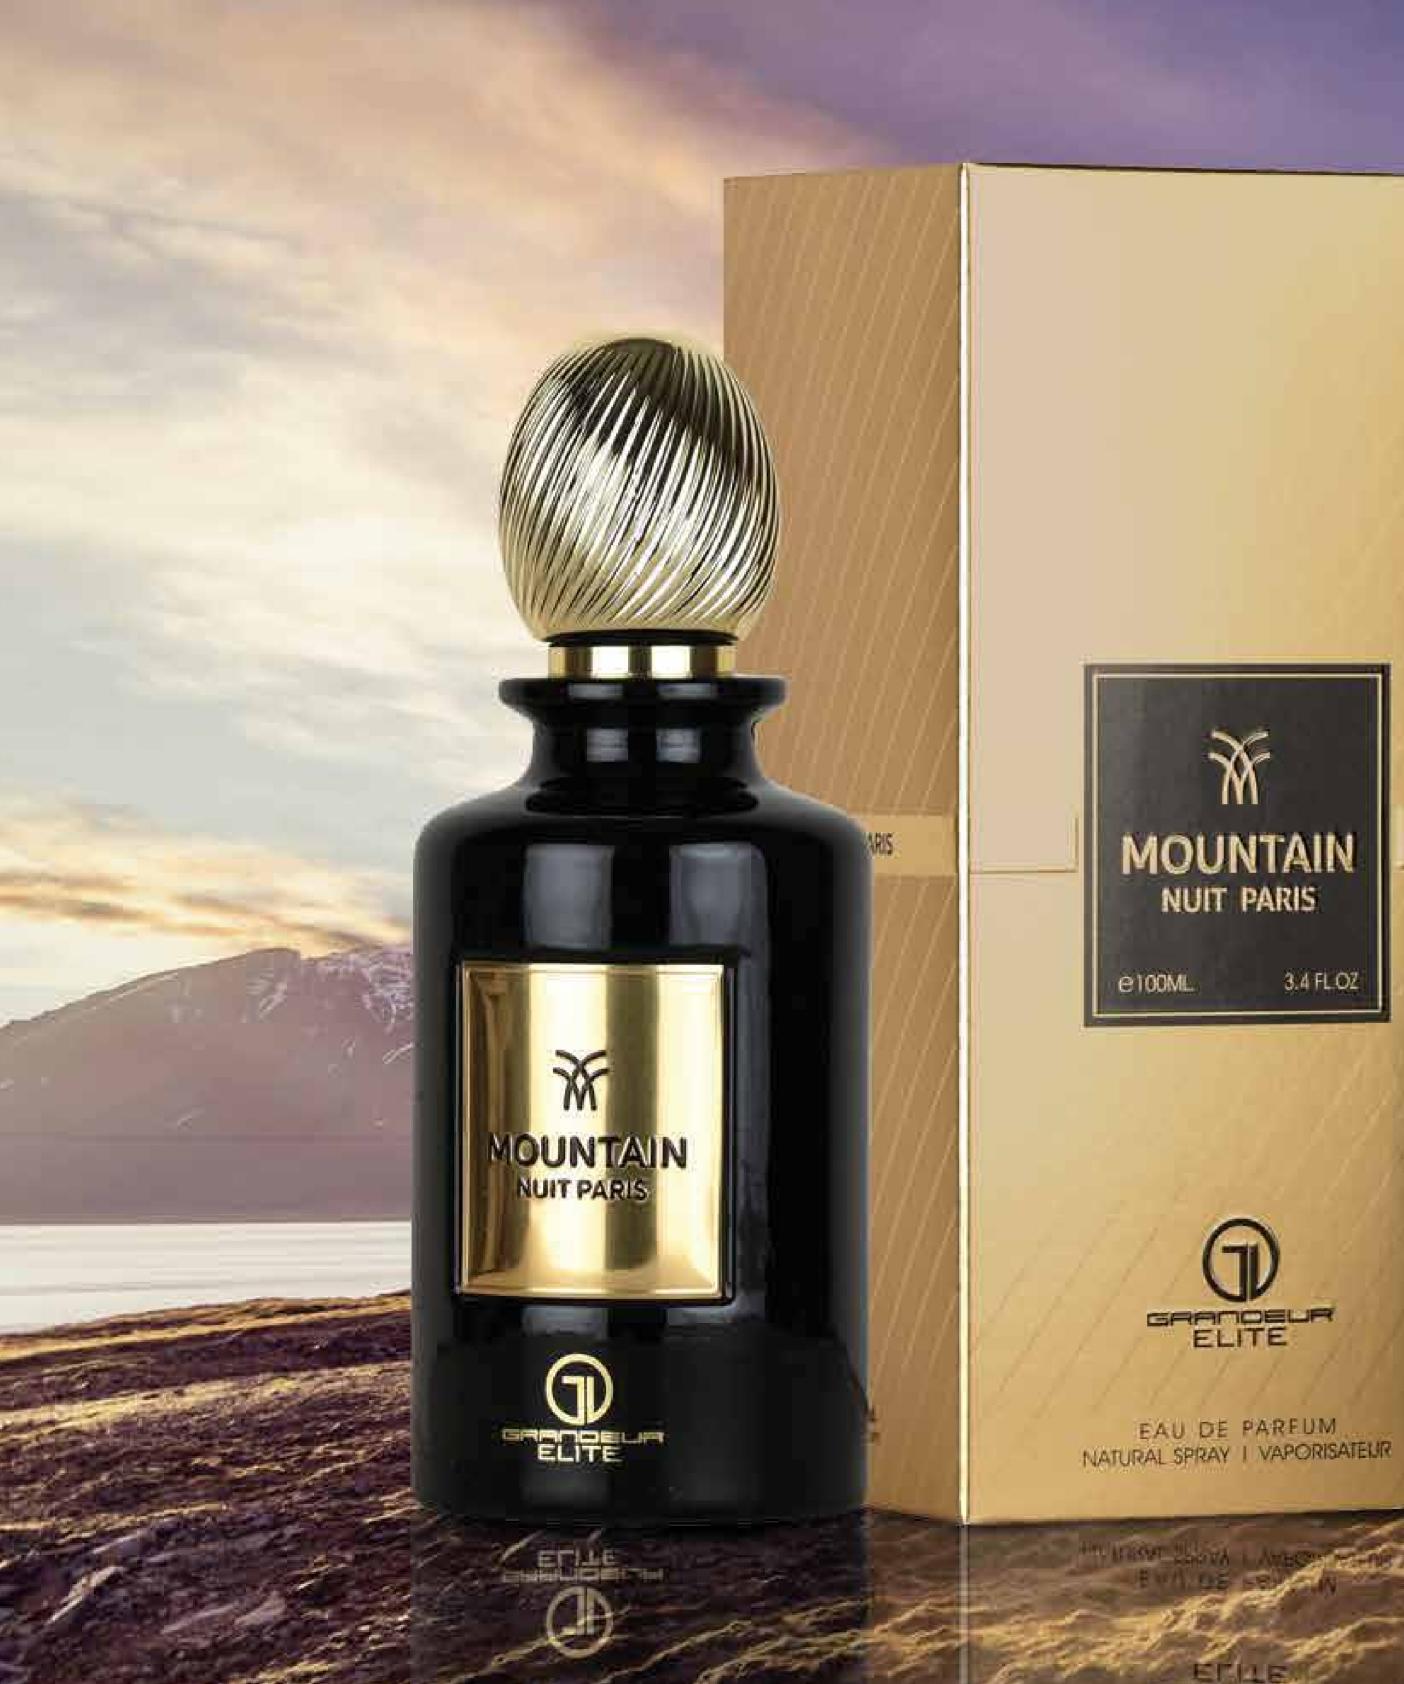

## MOUNTAIN NUIT PARIS

Mountain Nuit Paris is a sophisticated and minimalistic fragrance. It begins with the clean and subtle notes of white musk and ambergris in the top notes, evoking a sense of freshness. The heart introduces a warm and powdery blend with amber and powdery notes. The fragrance concludes with the woody and grounding scent of cedar in the base note. Mountain Nuit Paris is a refined and versatile fragrance suitable for various occasions.

Top Notes: White Musk, Ambergris Middle Notes: Amber, Powdery Notes Base Notes: Cedar