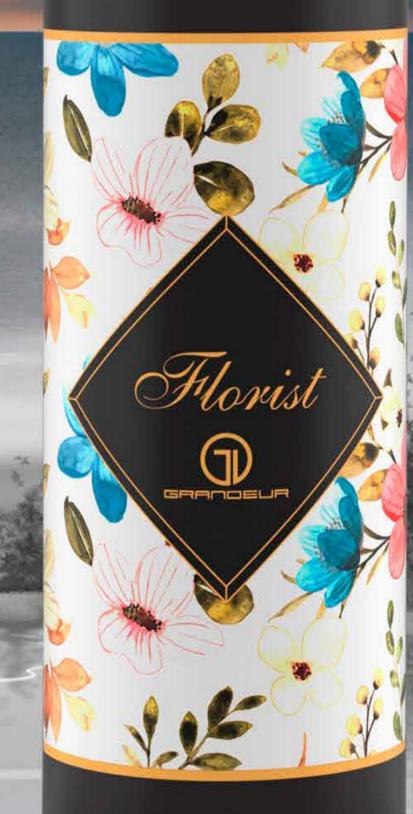

#### FLORIST

Indulge in the enchanting scent of Florist Perfume. Its top notes of peony, citruses, and mandarin orange exude a vibrant and fresh aroma. The captivating middle notes of osmanthus and rose evoke the beauty of blooming flowers. Finally, the base notes of sandalwood, patchouli, and pink pepper add depth and allure. Experience the essence of a floral bouquet with Florist.

Top notes are Peony, Citruses and Mandarin Orange; middle notes are Osmanthus and Rose; base notes are Sandalwood, Patchouli and Pink Pepper.