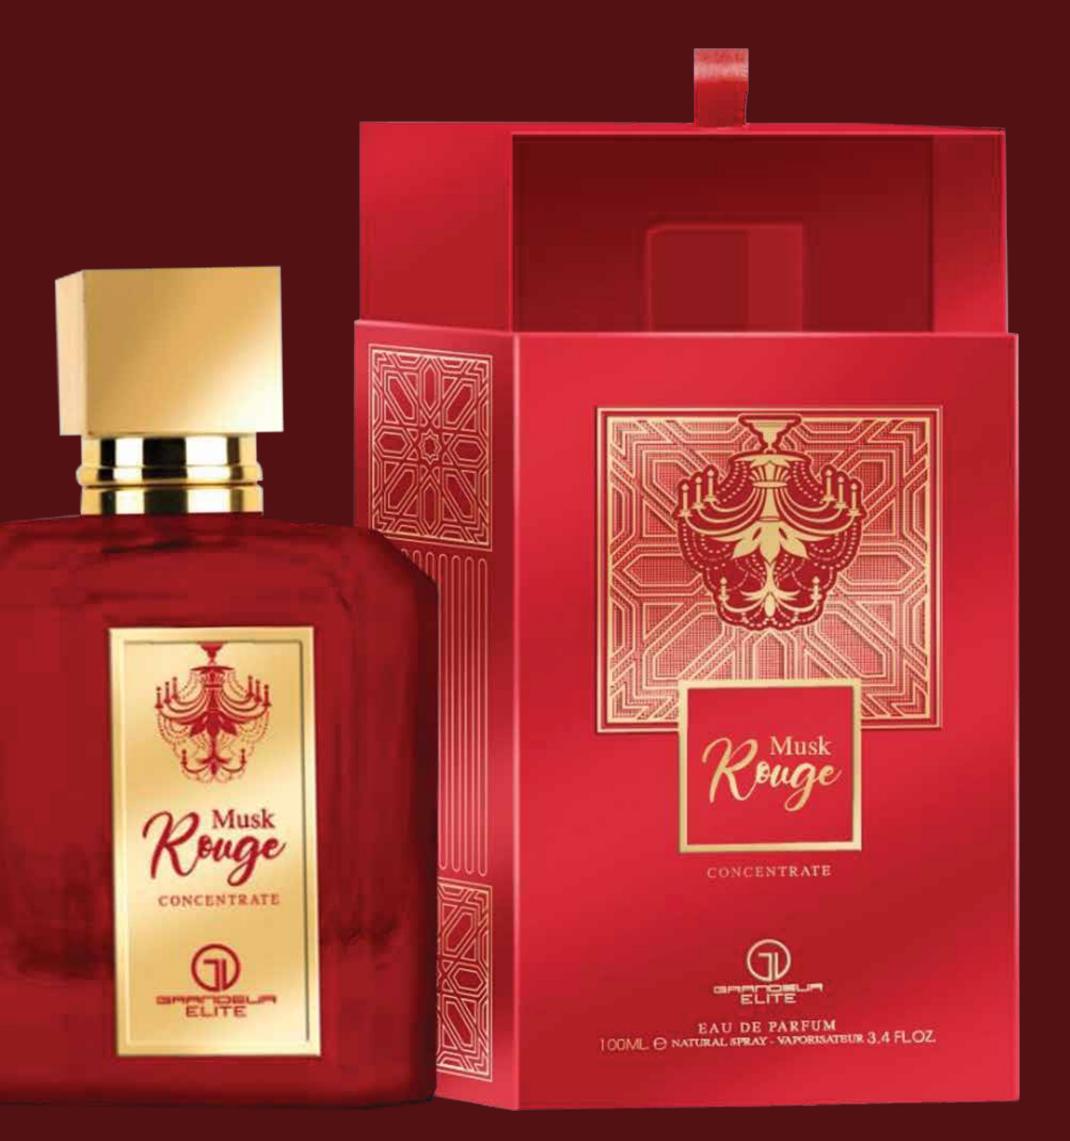

### MUSK ROUGE CONCENTRATE

Indulge in the seductive allure of Musk Rouge Concentrate, a captivating fragrance that exudes sophistication and sensuality. With top notes of bergamot and amber, middle notes of jasmine, saffron, and vanilla, and a base of cedarwood, tonka bean, musk, and praline, this exquisite blend creates an irresistible and unforgettable scent experience. Let Musk Rouge Concentrate ignite your passions and leave a lasting impression wherever you go.