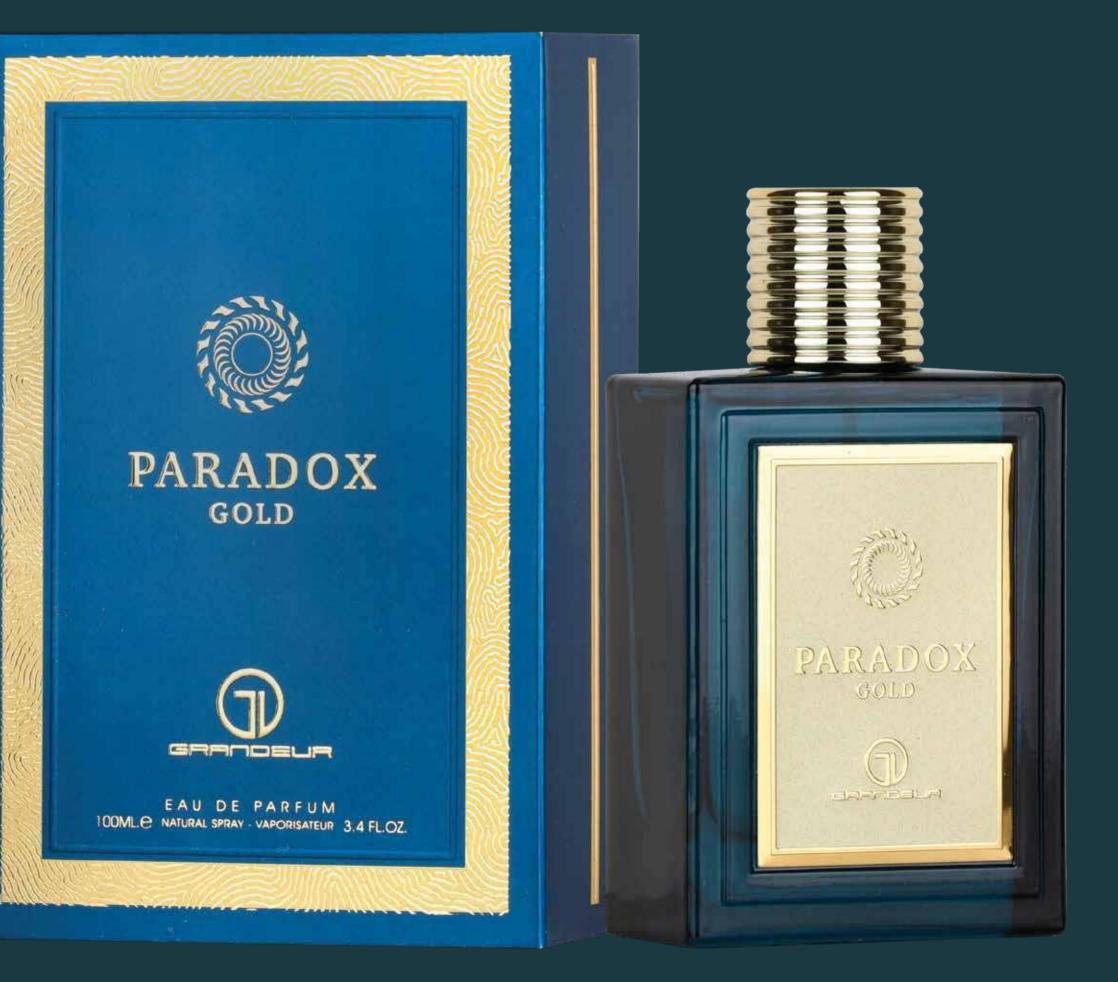

## PARADOX GOLD

## PARADOX GOLD

Embark on a journey of contradictions with Paradox Gold. The refreshing blend of mint, green apple, and lemon in the top notes creates a vibrant paradox. The middle notes of tonka bean, ambroxan, and geranium add depth and complexity. Finally, the base notes of Madagascar vanilla, cedar, vetiver, and oakmoss provide a mysterious and captivating allure. Embrace the paradox and leave a lasting impression.

Top notes are Mint, Green Apple and Lemon; middle notes are Tonka Bean, Ambroxan and Geranium; base notes are Madagascar Vanilla, Virginian Cedar, Atlas Cedar, Vetiver and Oakmoss.