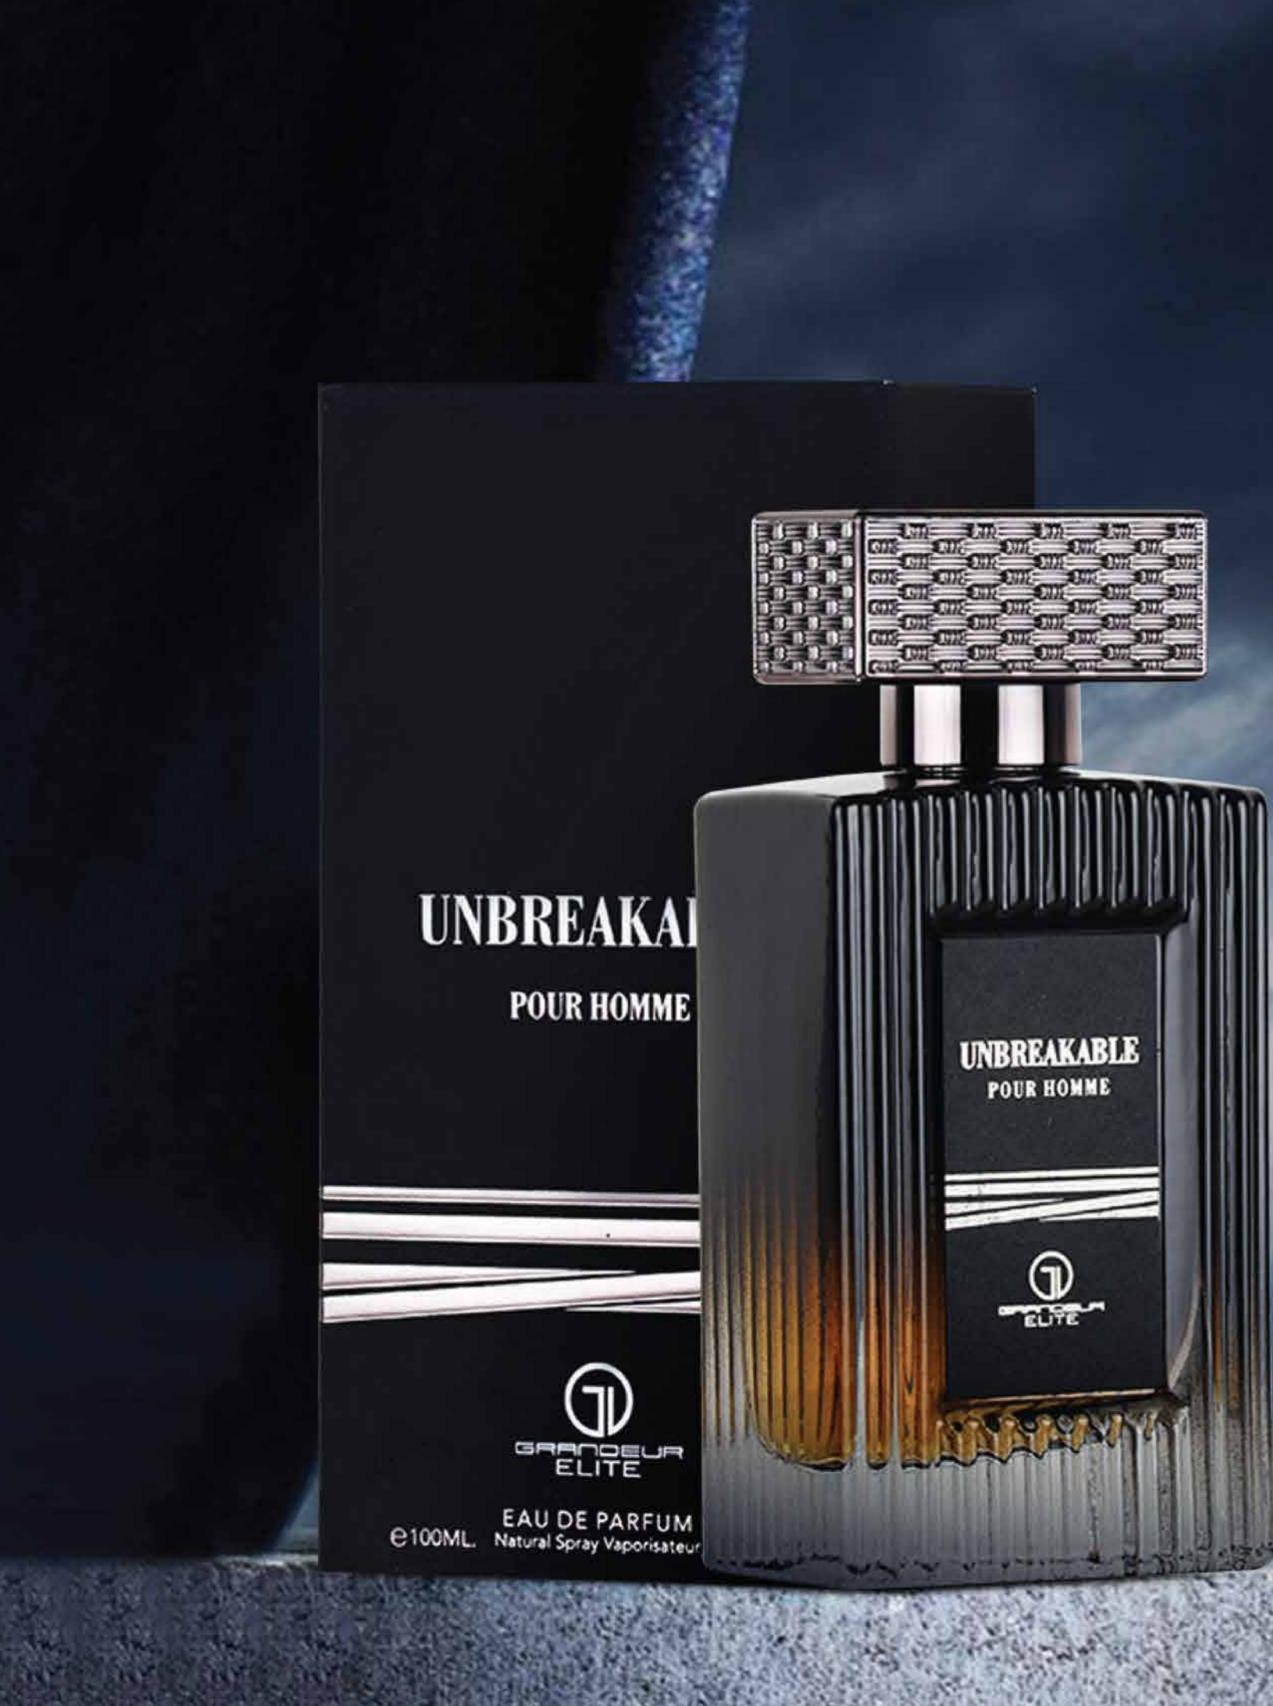

### UNBREAKABLE

Introducing Unbreakable Perfume, a fragrance that embodies strength and resilience. With invigorating top notes of grapefruit and mandarin, a heart of spicy notes, rose, and cinnamon, and a base of amber, leather, patchouli, and woody notes, this scent is an ode to unwavering determination. Be unstoppable with Unbreakable.

Top notes: Grapefruit, Mandarin, Middle notes: Spicy notes, Rose, Cinnamon, Base Notes: Amber, Leather, Parchouli, Woody Notes