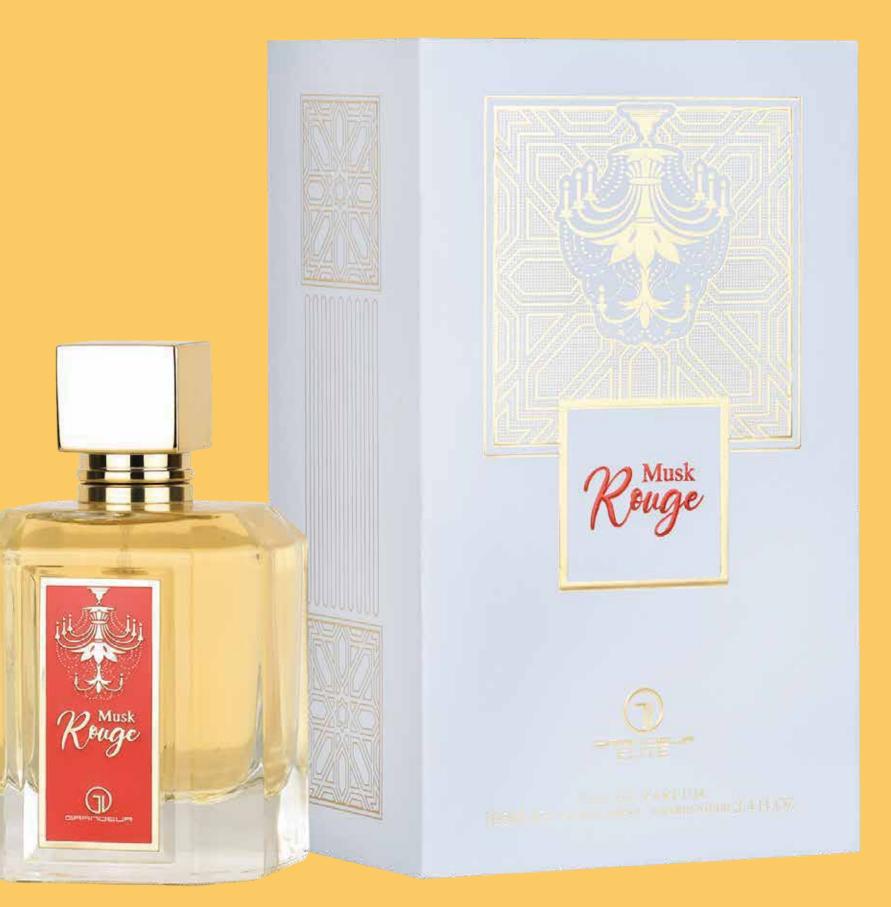

### MUSK ROUGE

Indulge in the allure of Musk Rouge Perfume. Its enticing top notes of saffron and jasmine create a rich and exotic opening. The middle notes of amberwood and ambergris add a warm and sensual touch. Finally, the base notes of fir resin and cedar provide a woody and aromatic foundation. Unleash your inner sensuality with Musk Rouge.