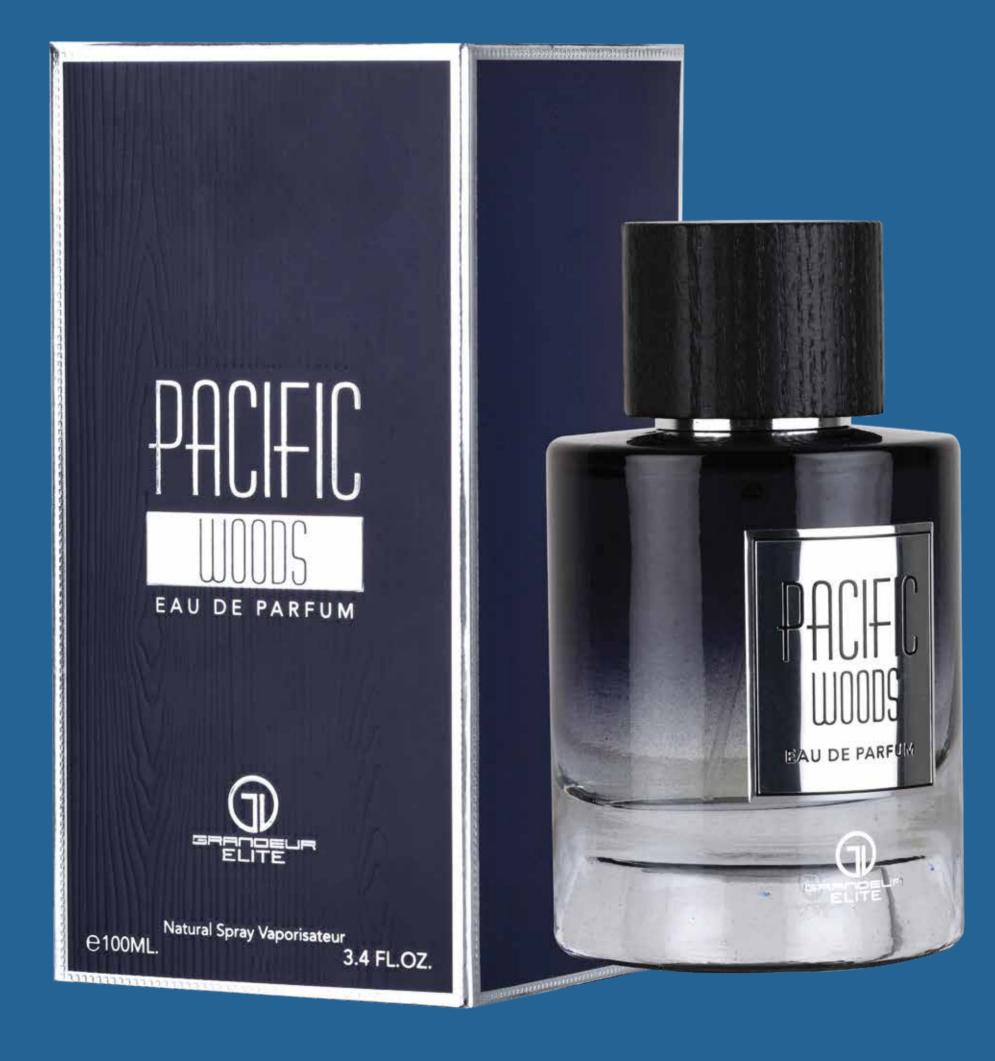

#### PACIFIC WOODS

Embrace the untamed spirit of the Pacific Woods with this captivating fragrance. Pacific Woods opens with a burst of orange blossom and black pepper, invigorating your senses. The heart reveals a captivating blend of whiskey and laurels, exuding an air of confidence. Finally, the base notes of amber, ambergris, and salt create a mesmerizing and irresistible trail. Immerse yourself in the wild allure of Pacific Woods.

Top notes: Orange Blossom and Black Pepper; Middle notes: Whiskey and Laurels; Base notes: Amber, Ambergris and Salt.