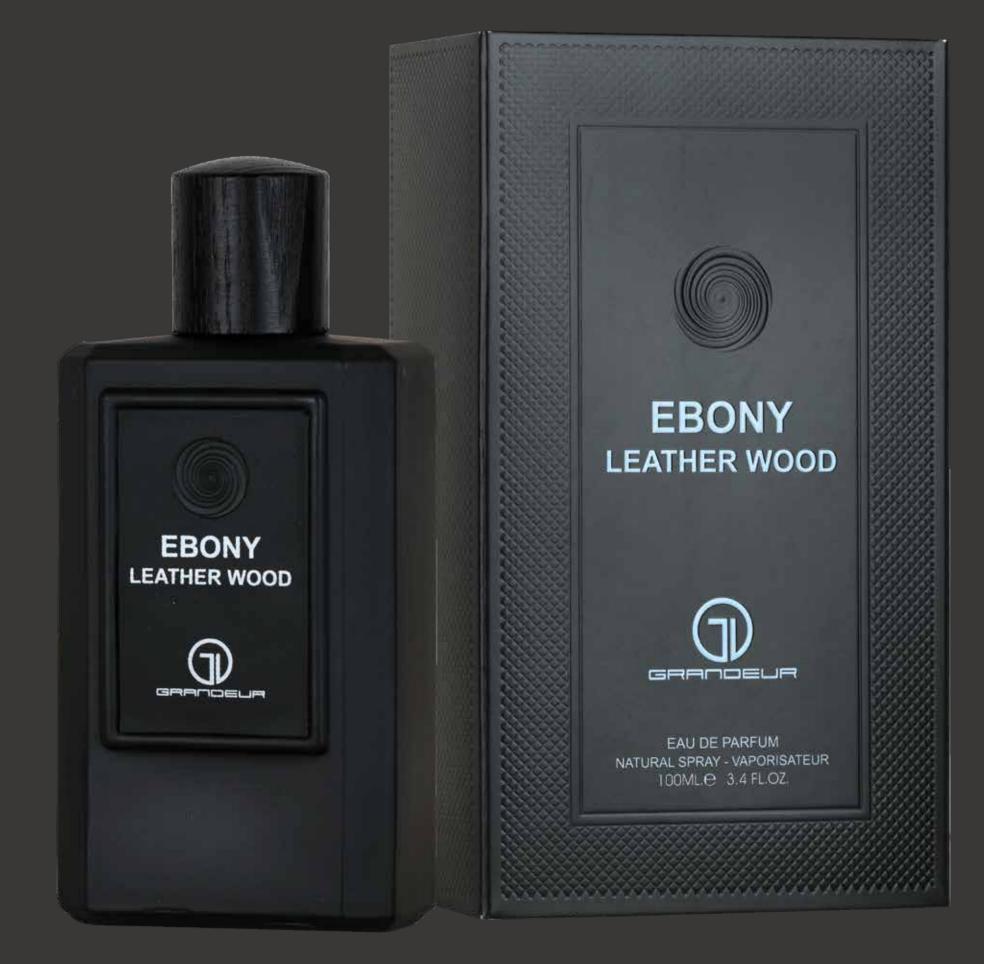

#### EBONY LEATHER WOOD

EAU DE PARFUM NATURAL SPRAY - VAPORISATEUR 100ML @ 3.4 FL.OZ

### EBONY LEATHER WOOD

Ebony Leather Wood is a captivating fragrance that begins with invigorating top notes of Violet Leaf and Cedar. As it unfolds, it reveals a delicate heart of Jasmine Sambac and Orris, creating a floral elegance. The base notes of Leather, Woody Notes, and Tobacco add a rich, warm depth to this luxurious scent, leaving a lasting impression of sophistication and allure.

Top notes are Violet Leaf and Cedar; middle notes are Jasmine Sambac and Orris; base notes are Leather, Woody Notes and Tobacco.