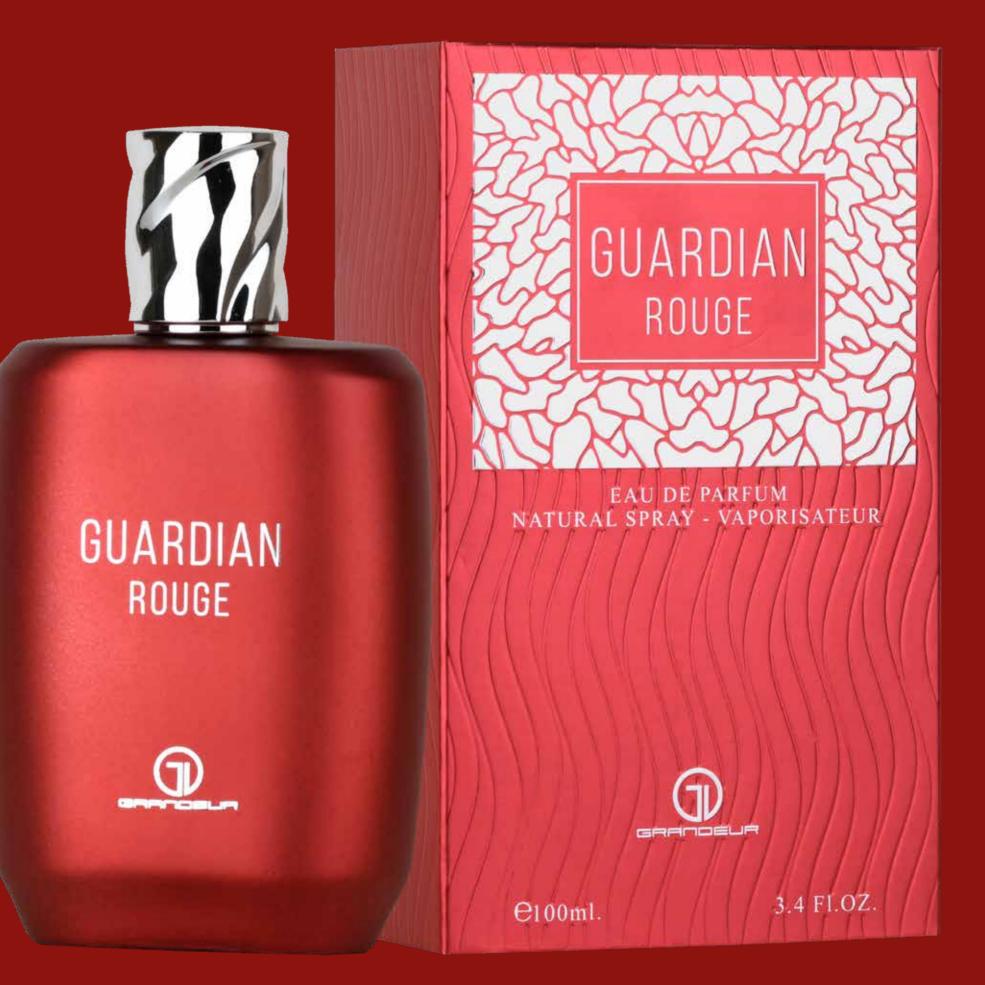

### GUARDIAN ROUGE

EAU DE PARFUM NATURAL SPRAY - VAPORISATEUR

e100ml.

3.4 F1.OZ.

### GUARDIAN ROUGE

Experience the captivating allure of Guardian Rouge Perfume. Its spicy top notes of spices, blood orange, and black pepper ignite the senses with a fiery passion. The middle notes of lavender and orange blossom add a touch of elegance and sensuality. Finally, the base notes of woody notes, moss, white sandalwood, tonka bean, and amber create a warm and mysterious essence. Let Guardian Rouge envelop you in its enchanting embrace.

Top notes : Spices, Blood Orange and Black Pepper; Middle notes : Lavender and Orange Blossom; Base notes : Woody Notes, Moss, White Sandalwood, Tonka Bean and Amber.