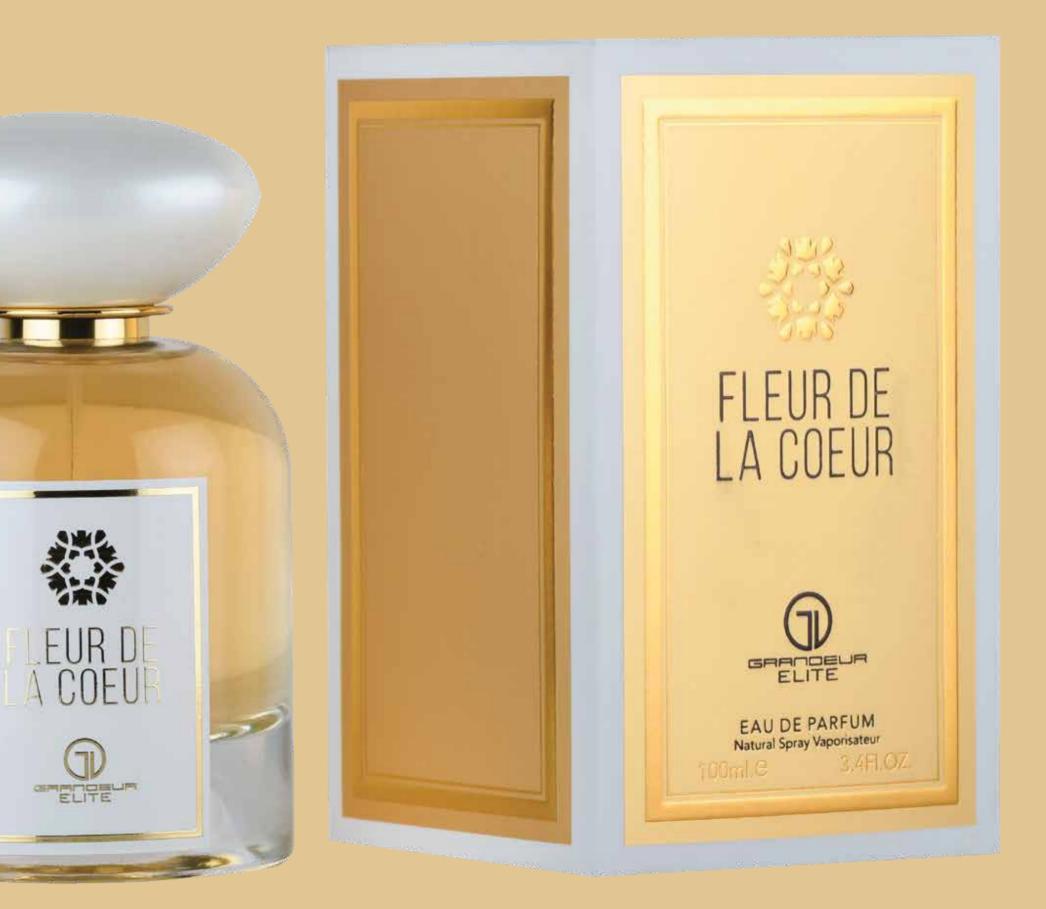

### FLEUR DE LA COEUR

Introducing Fleur De La Coeur Perfume, a fragrance that embodies the essence of blooming love. The top notes of orange blossom and bergamot create a vibrant and uplifting aura. The middle notes of tuberose and Indian jasmine evoke a sense of delicate romance. Finally, the base notes of white musk, Madagascar vanilla, and Virginian cedar add a warm and sensual embrace. Let Fleur De La Coeur perfume ignite the passion in your heart.

Top notes: Orange Blossom and Bergamot; Middle notes: Tuberose and Indian Jasmine; Base notes: White Musk, Madagascar Vanilla and Virginian Cedar.

CASHMERE

ELITE

EAU DE PARFUM