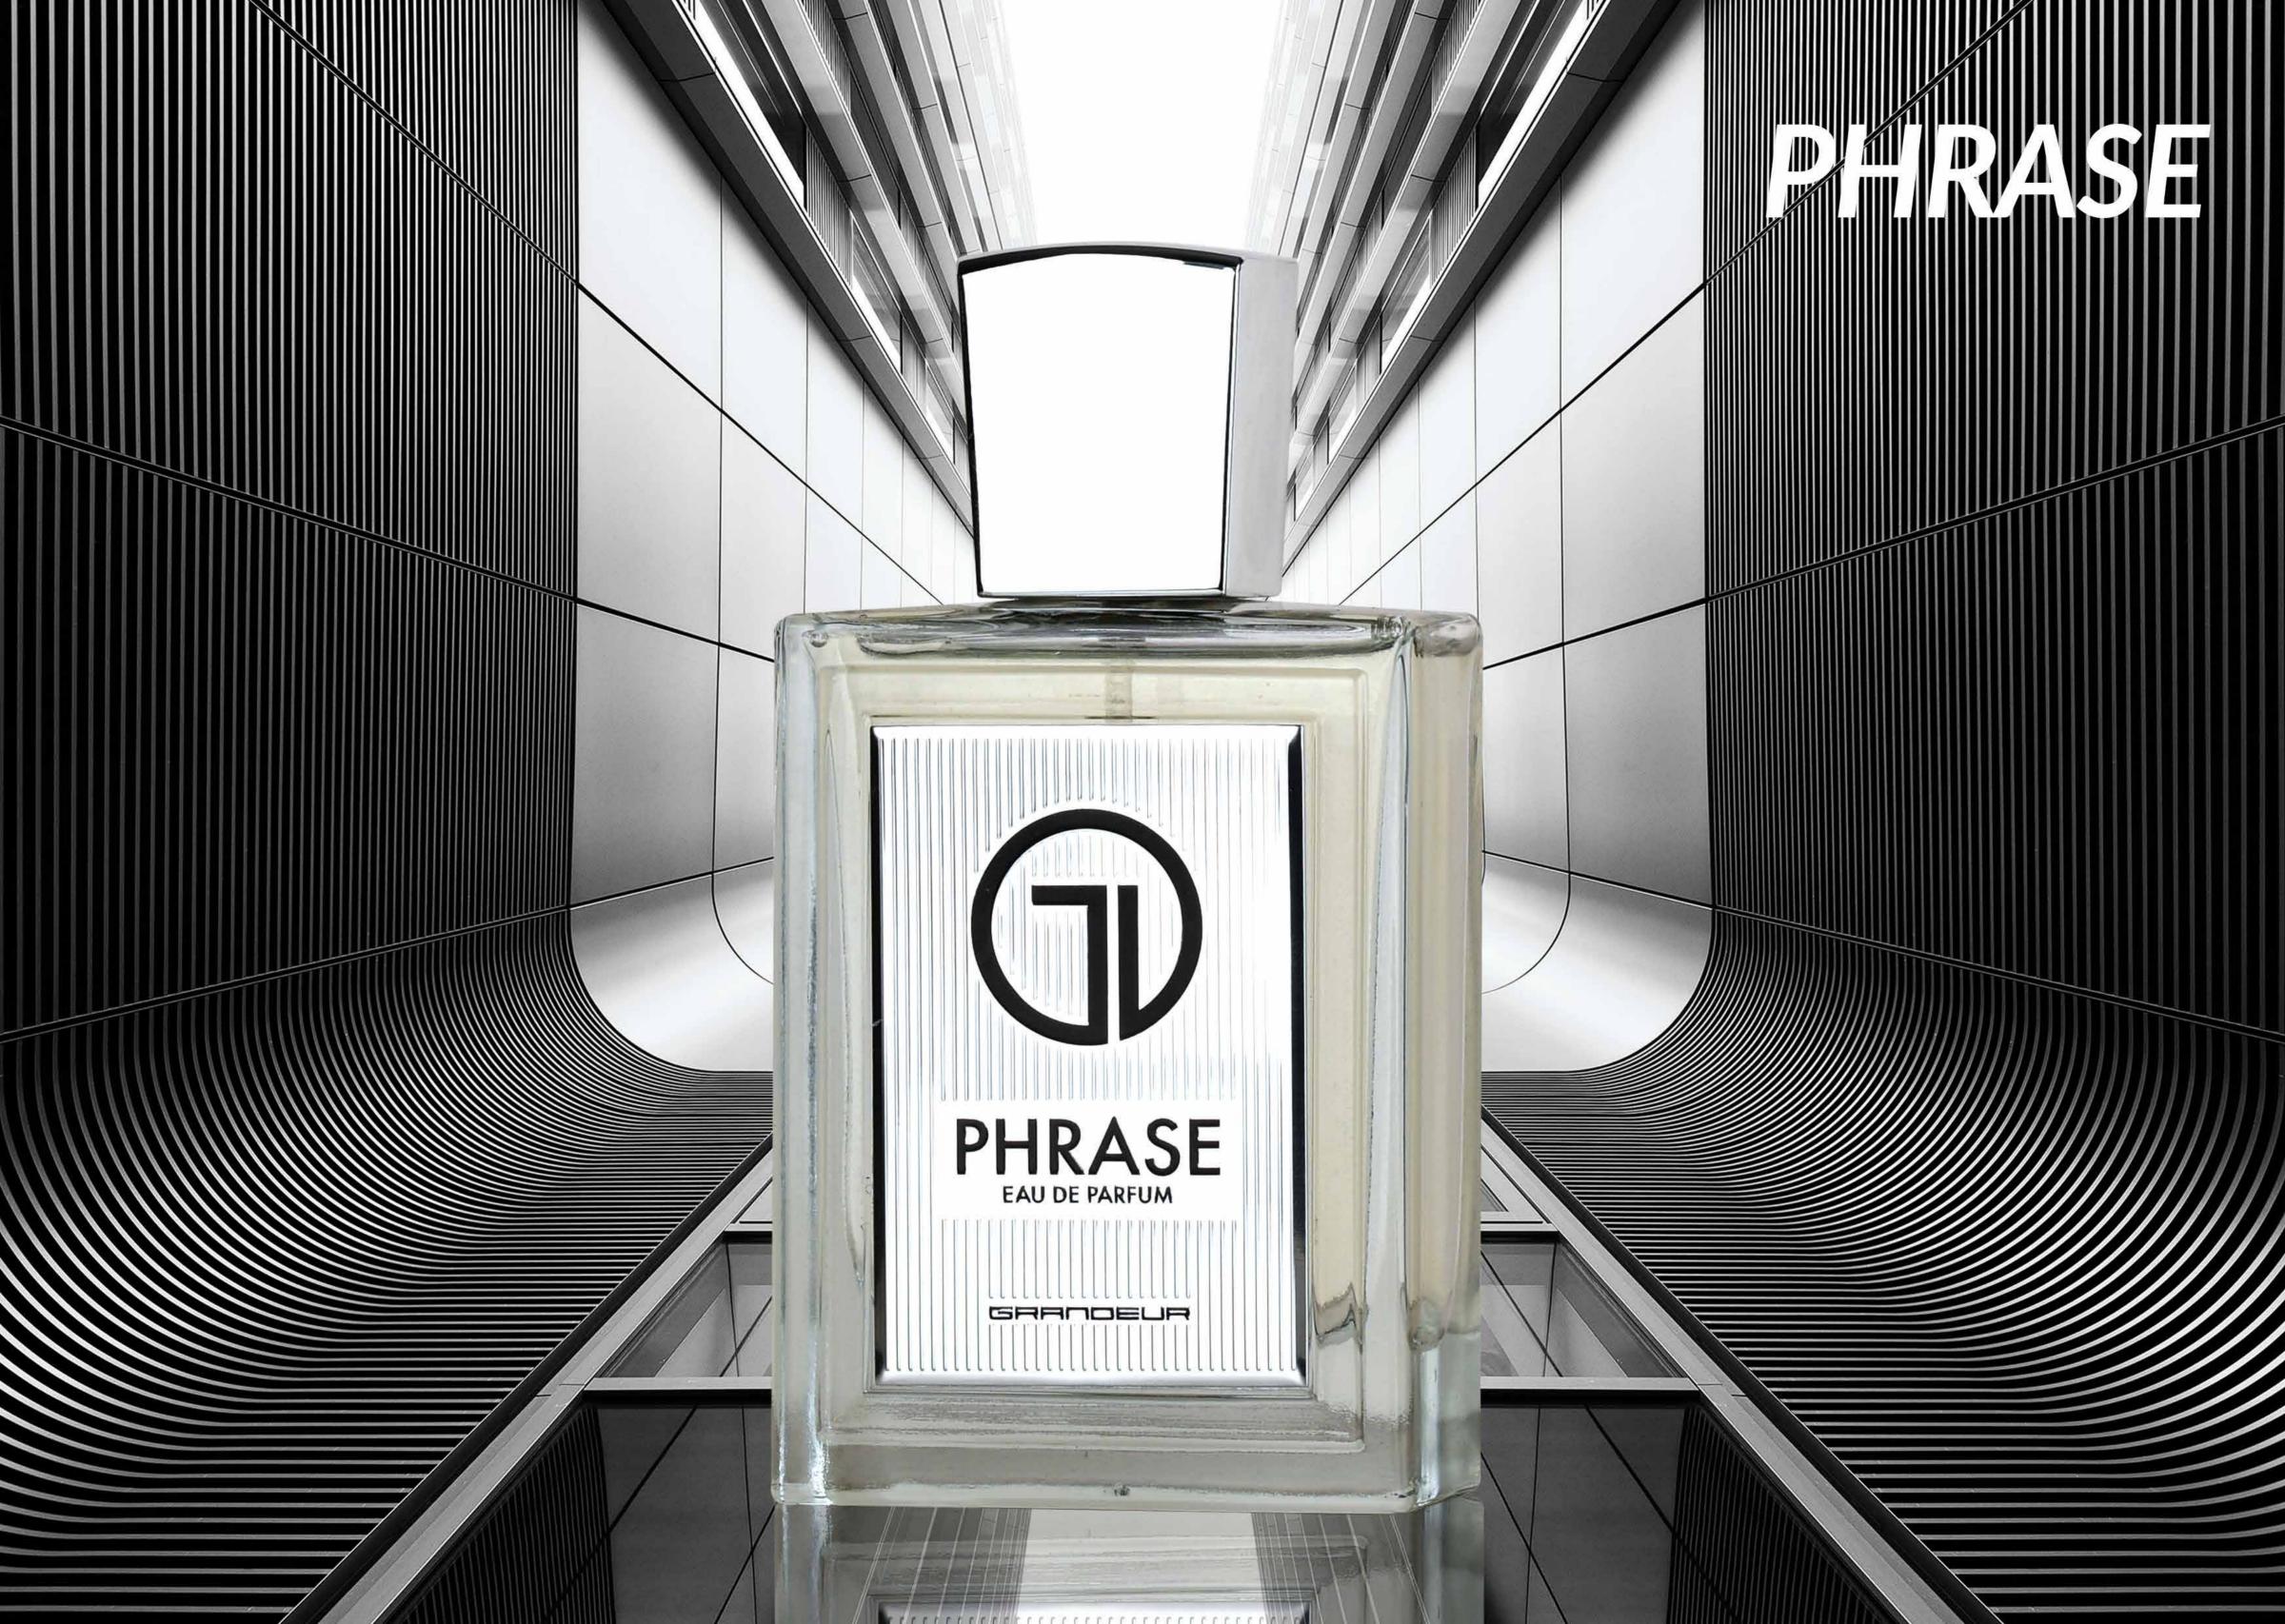

#### PHRASE

Experience the captivating allure of Phrase Perfume. Its top notes of lavender, lemon zest, and Amalfi lemon create a refreshing and invigorating opening. The middle notes of lavender, smoke, earthy notes, apple, and patchouli add depth and complexity. Finally, the base notes of vanilla, lavender, and vetiver bring a soothing and comforting essence. Let the words of fragrance envelop you with Phrase.

Top notes : Lavender, Lemon Zest and Amalfi Lemon; Middle notes : Lavender, Smoke, Earthy Notes, Apple and Patchouli; Base notes : Vanilla, Lavender and Vetiver.