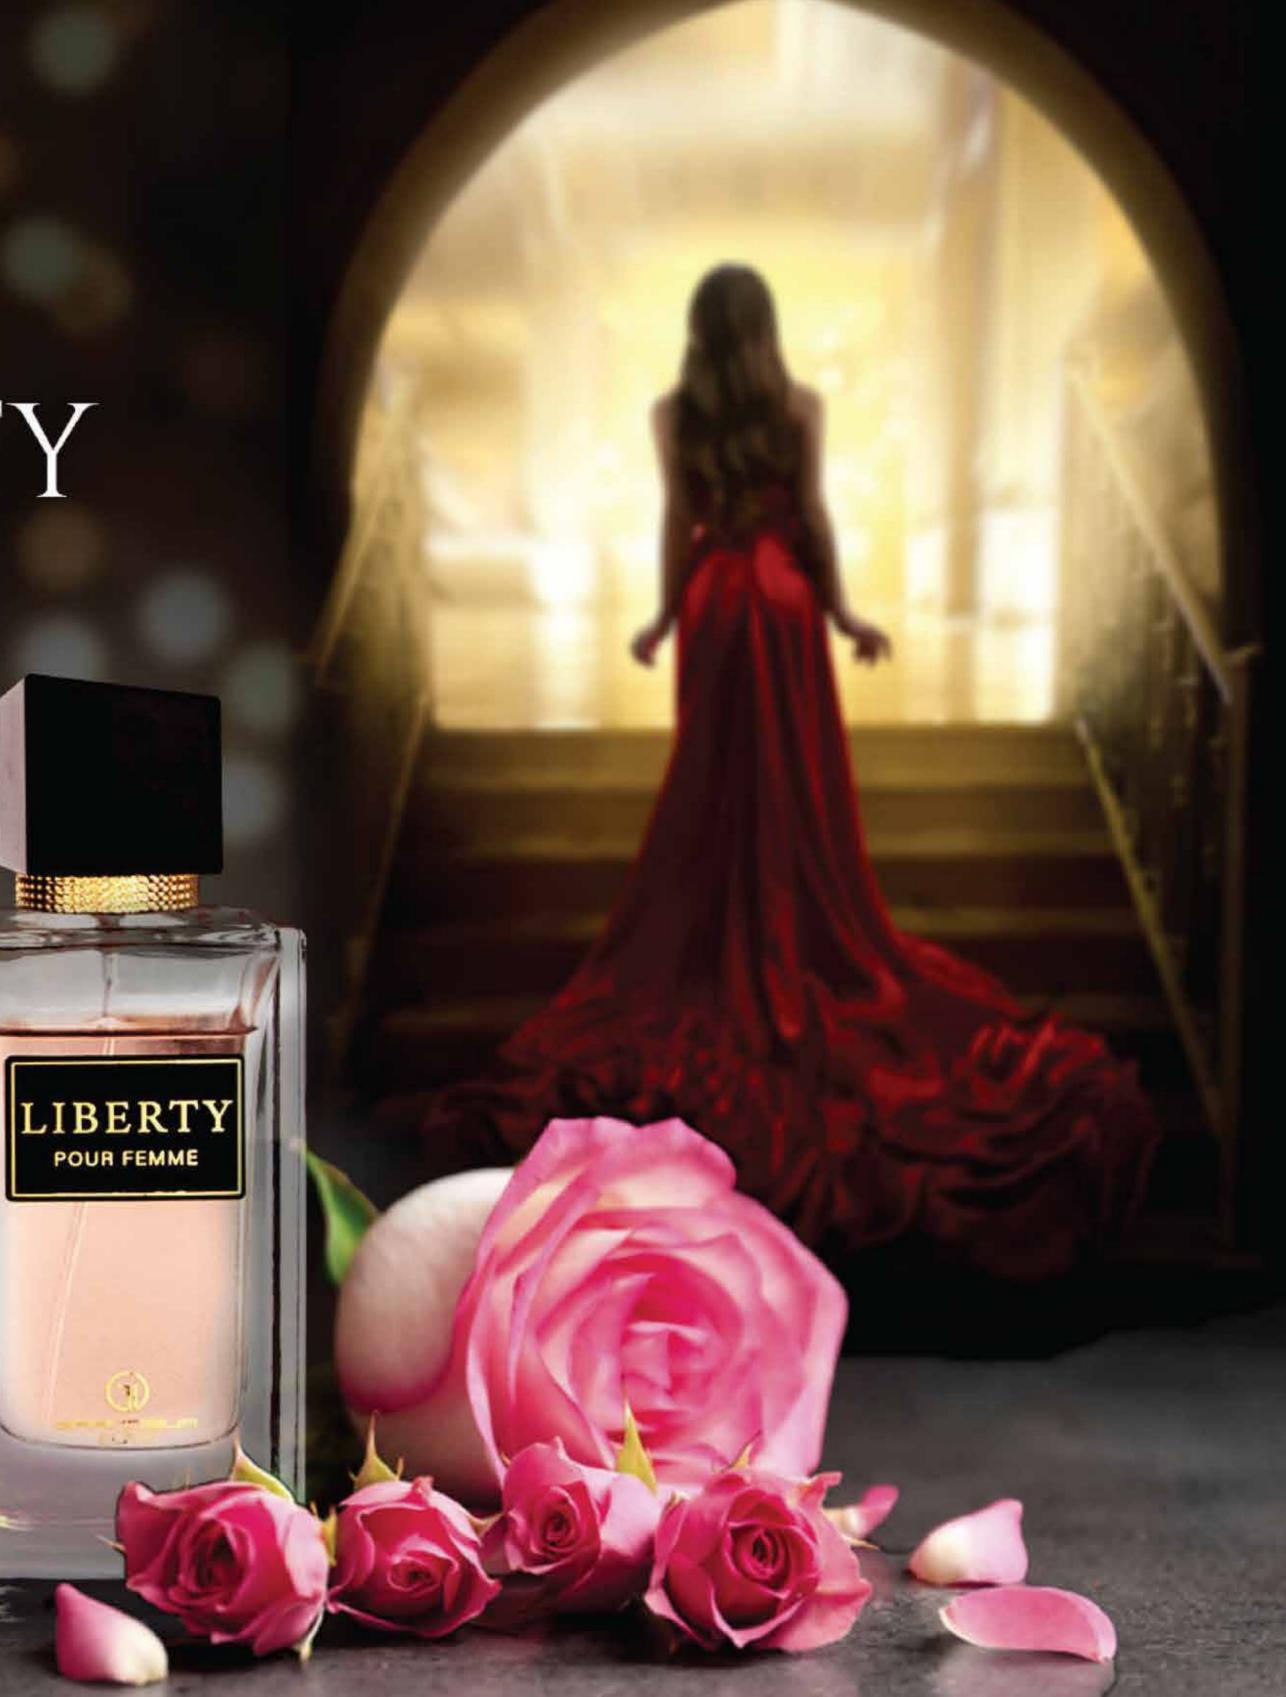

# LIBERTY

### LIBERTY

Experience the liberating essence of Liberty Perfume. Its invigorating top notes of lavender, bergamot, and mandarin orange create a fresh and uplifting aura. The middle notes of orange blossom, jasmine tea, and jasmine add a touch of floral elegance. Finally, the base notes of musk, vanilla, and ambergris leave a warm and sensual trail. Embrace the spirit of freedom with Liberty.

Top notes are Lavender, Bergamot and Mandarin Orange; middle notes are Orange Blossom, Jasmine Tea and Jasmine; base notes are Musk, Vanilla and Ambergris.

GRANDEUR