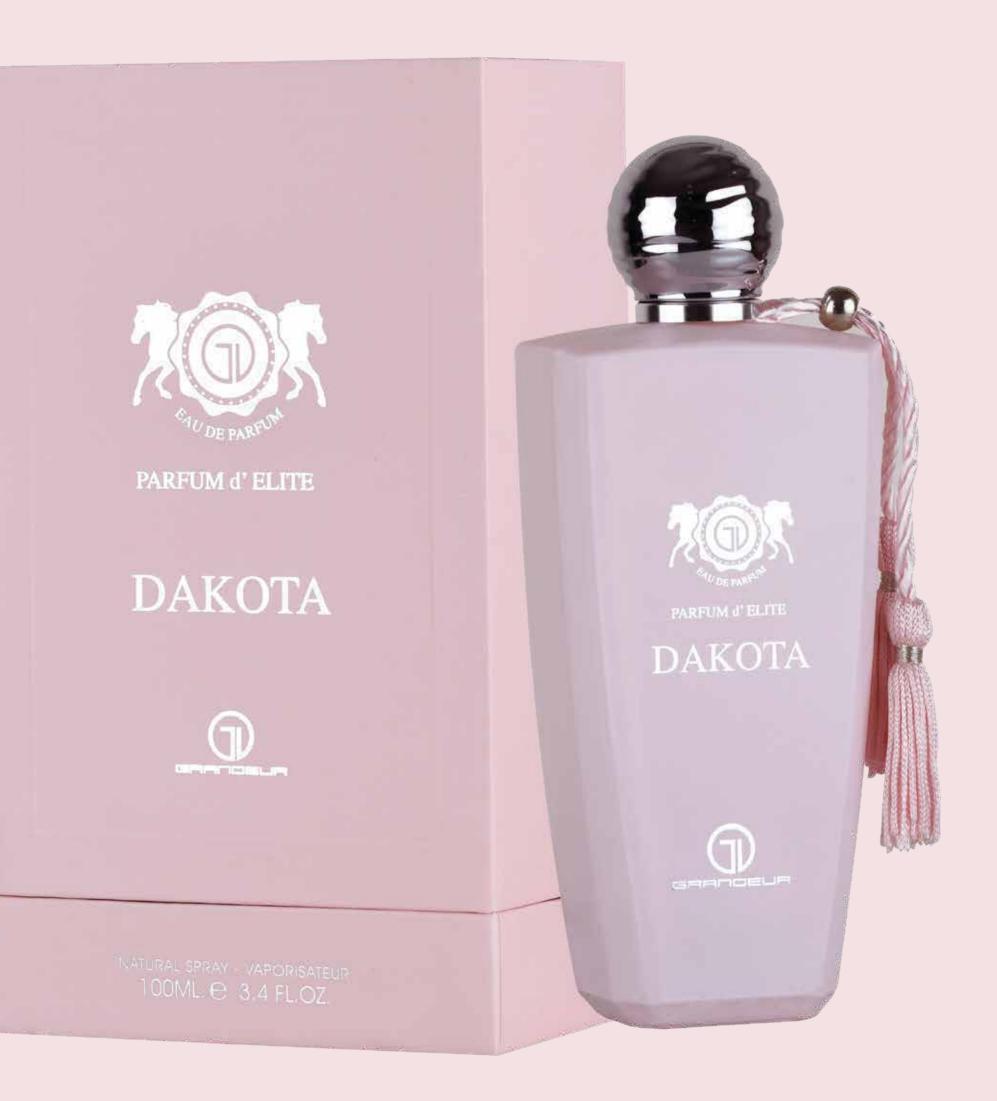

#### DAKOTA

### DAKOTA

Embark on a captivating journey with Dakota Perfume. Its enticing top notes of litchi, rhubarb, bergamot, and nutmeg create a tantalizing and invigorating opening. The middle notes of Turkish rose, peony, musk, petalia, and vanilla add a floral and sensual allure. Finally, the base notes of cashmeran, cedar, incense, and Haitian vetiver create a warm and sophisticated foundation. Surrender to the allure of Dakota.

Top notes : Litchi, Rhubarb, Bergamot and Nutmeg; Middle notes : Turkish Rose, Peony, Musk, Petalia and Vanilla; Base notes : Cashmeran, Cedar, Incense and Haitian Vetiver.