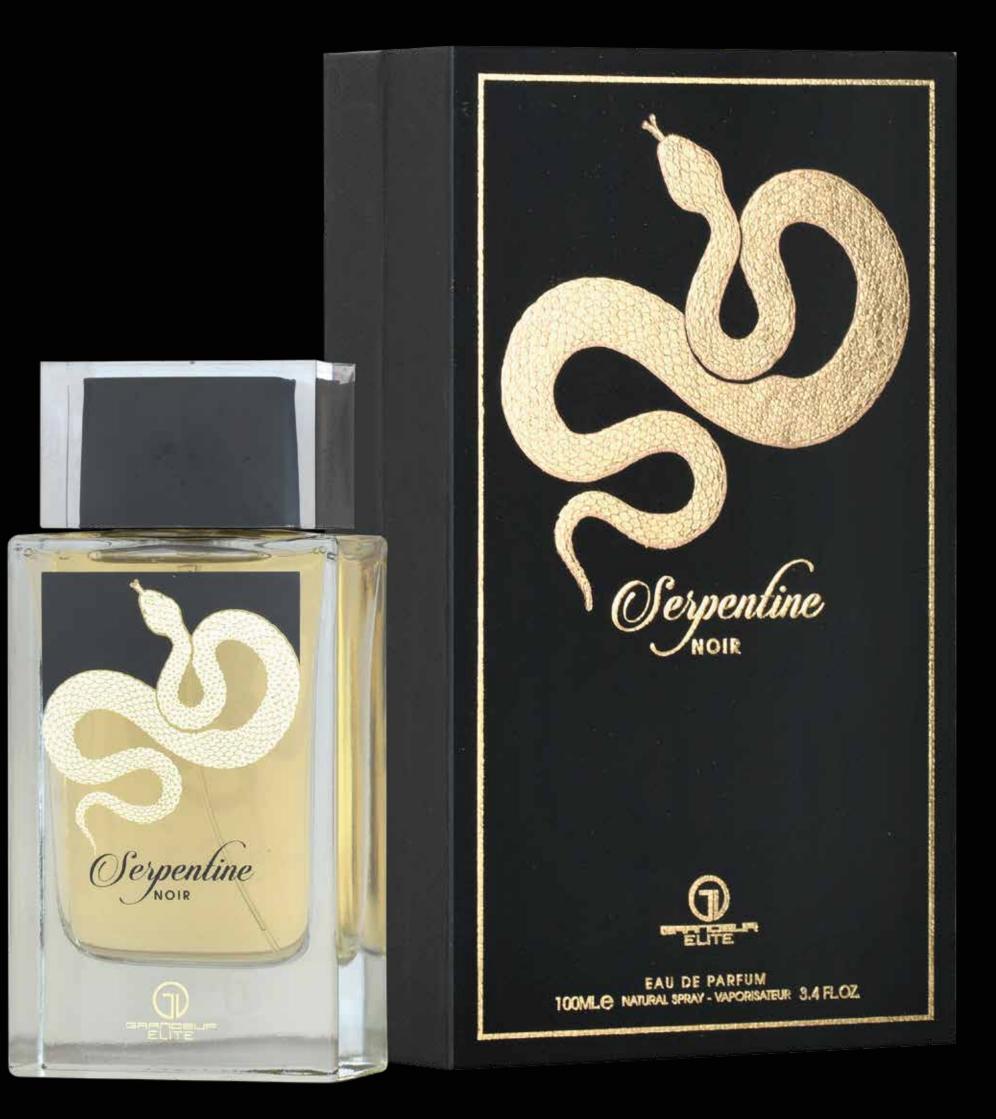

### SERPENTINE NOIR

### SERPENTINE NOIR

Experience the irresistible allure of Serpentine Noir, a captivating perfume that weaves a tale of seduction and mystique. Its top notes of neroli, geranium, and coconut water tantalize the senses, while the heart reveals a harmonious blend of osmanthus, orange flower, and jasmin sambac tuberose. Finally, the base notes of sandalwood, vetiver, patchouli, amber, and musks create a lingering, intoxicating trail. Let Serpentine Noir unleash your inner enchant-ress and leave a lasting impression wherever you go.

Top Note: Neroli, Geranium, Coconut water. Middle Note: Osmanthus, Orange Flower, Jasmin Sambac Tuberose. Base Notes: Sandalwood, Vetiver, Patchouli, Amber, Musks.