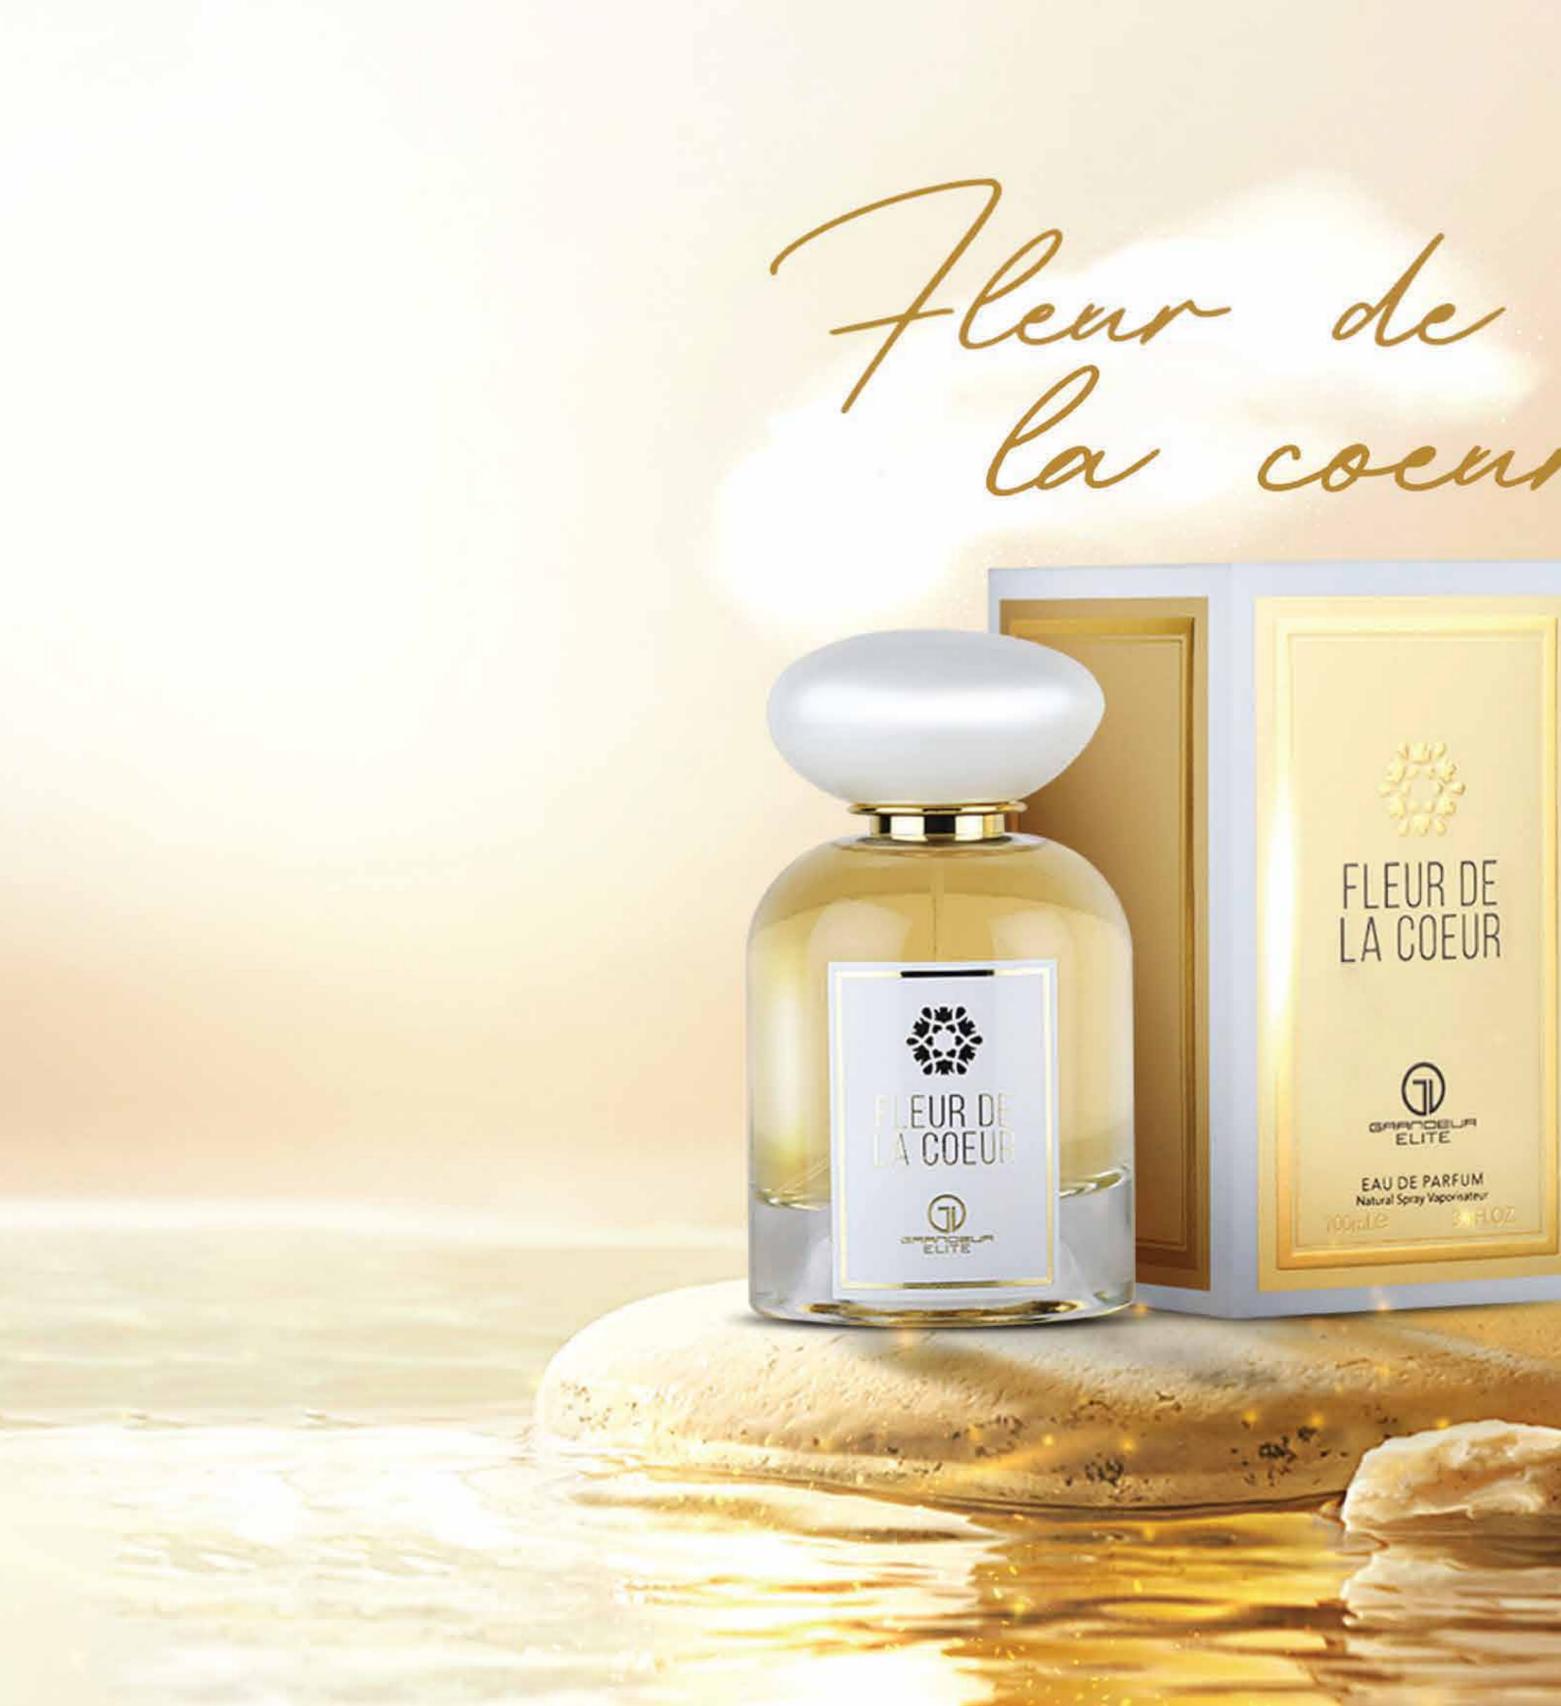

### FLEUR DE LA COEUR

Introducing Fleur De La Coeur Perfume, a fragrance that embodies the essence of blooming love. The top notes of orange blossom and bergamot create a vibrant and uplifting aura. The middle notes of tuberose and Indian jasmine evoke a sense of delicate romance. Finally, the base notes of white musk, Madagascar vanilla, and Virginian cedar add a warm and sensual embrace. Let Fleur De La Coeur perfume ignite the passion in your heart.

Top notes: Orange Blossom and Bergamot; Middle notes: Tuberose and Indian Jasmine; Base notes: White Musk, Madagascar Vanilla and Virginian Cedar.

CASHMERE

ELITE

EAU DE PARFUM