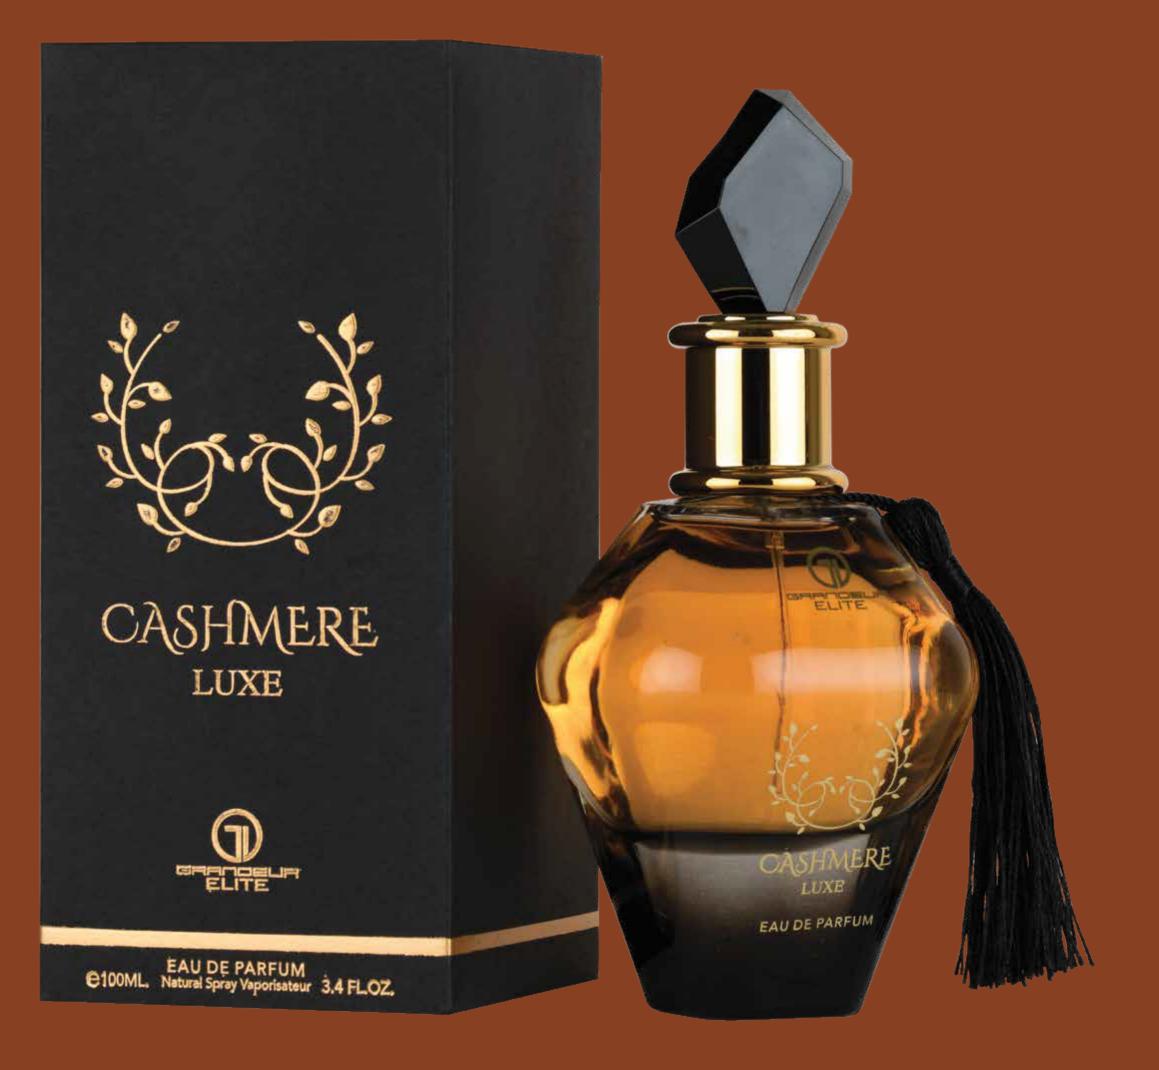

### CASHMERE LUXE

Indulge in the luxurious embrace of Cashmere Luxe perfume. Its exquisite blend begins with a captivating combination of bergamot and pink pepper in the top notes, leading to a floral symphony of rose, jasmine, cashmeran, and gourmand in the middle notes. The base notes of vanilla, patchouli, and musk leave a lasting impression of elegance and sensuality. Unleash your inner sophistication with Cashmere Luxe.

Top Notes: Bergamot,Pink Pepper, Middle notes: Rose, Jasmine, Cashmeran, Gourmand, Base Notes: Vanila , Patchouli , Musk