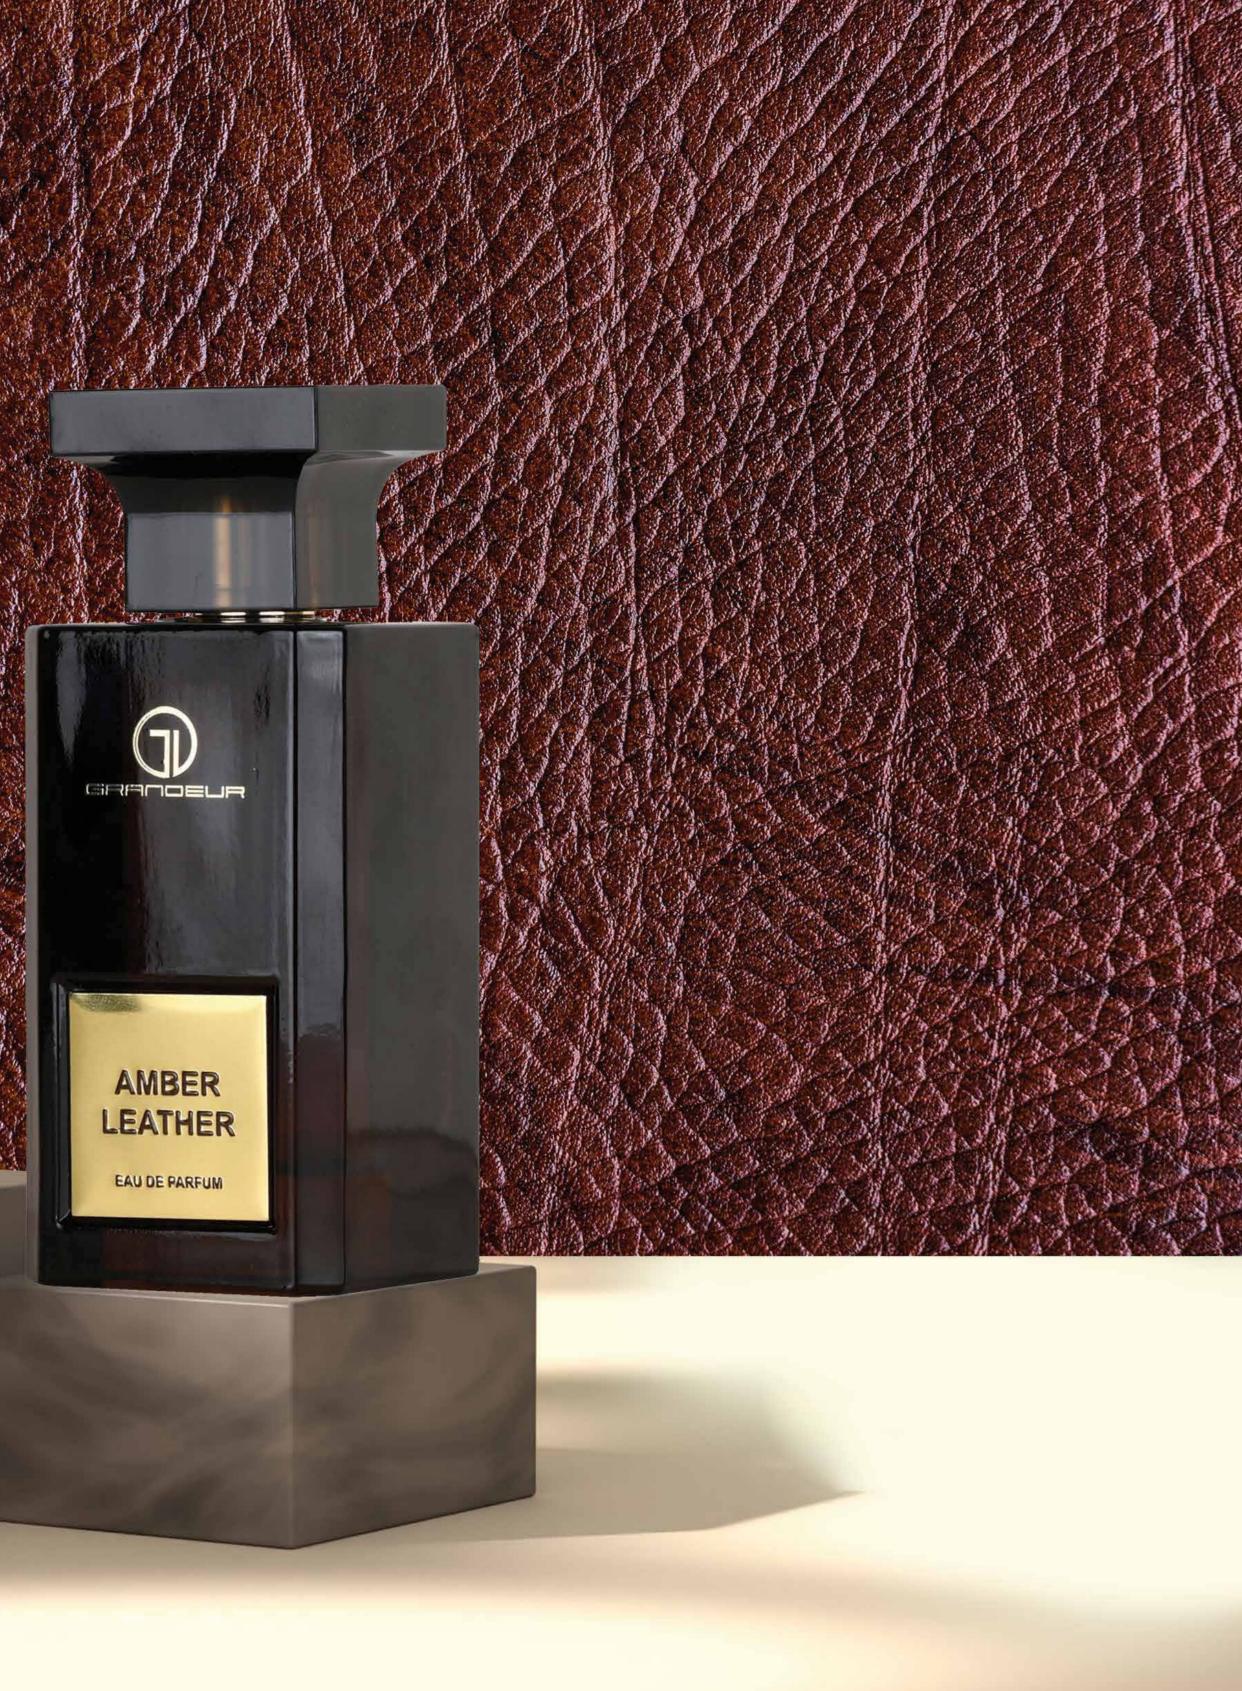

## AMBER LEATHER

Amber Leather is a luxurious scent that opens with a tantalizing blend of Raspberry, Saffron, and Thyme, creating an enticing first impression. Its heart boasts Olibanum and Jasmine, adding an exotic and floral depth. The base notes of Leather, Suede, Woody Notes, and Amber provide a rich, warm, and sophisticated foundation, leaving a lasting impression of opulence and allure.

Top notes are Raspberry, Saffron and Thyme; middle notes are Olibanum and Jasmine; base notes are Leather, Suede, Woody Notes and Amber.