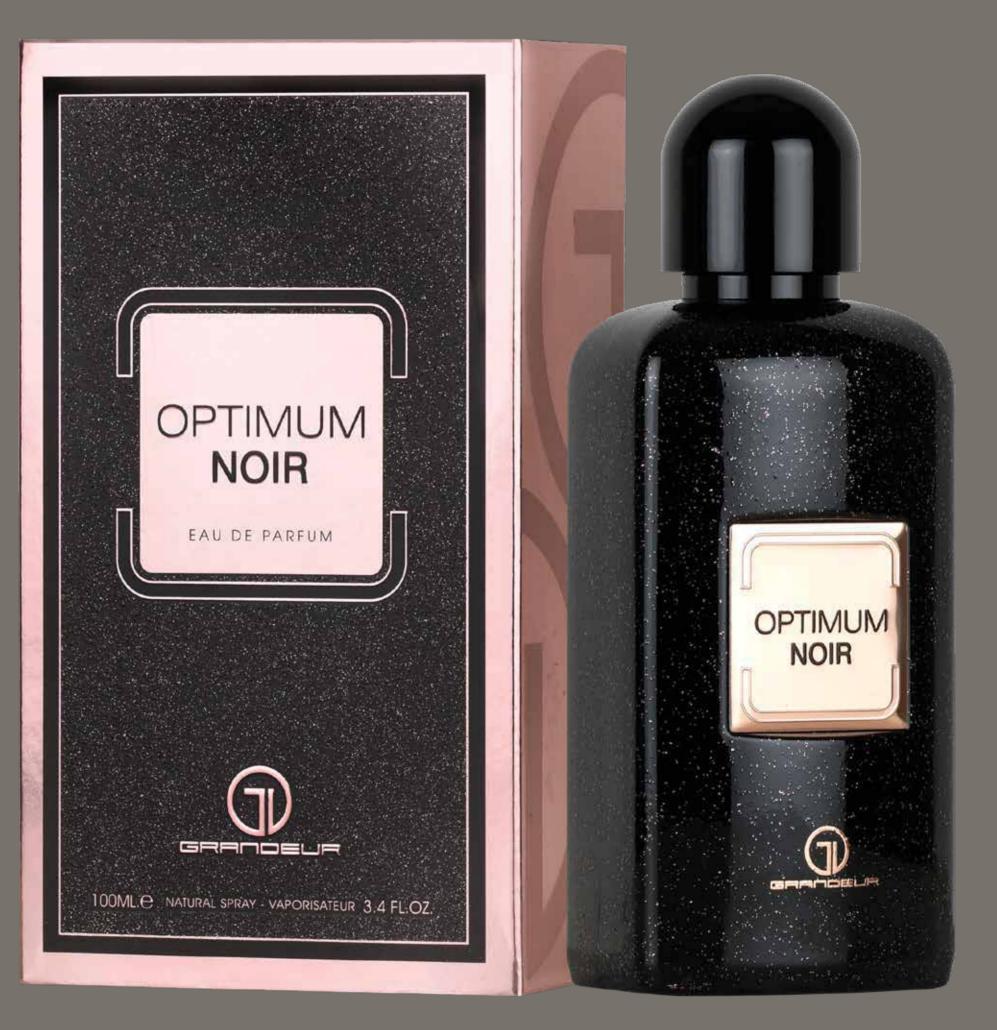

#### OPTIMUM NOIR

Indulge in the allure of Optimum Noir, a fragrance that captivates the senses. The top notes of pear, pink pepper, and orange blossom deliver a tantalizing opening. As the scent evolves, the middle notes of coffee, jasmine, bitter almond, and licorice create a rich and seductive aroma. Finally, the base notes of vanilla, patchouli, cashmere wood, and cedar provide a warm and sophisticated foundation. Unleash your inner mystery with Optimum Noir.

Top notes are Pear, Pink Pepper and Orange Blossom; middle notes are Coffee, Jasmine, Bitter Almond and Licorice; base notes are Vanilla, Patchouli, Cashmere Wood and Cedar.