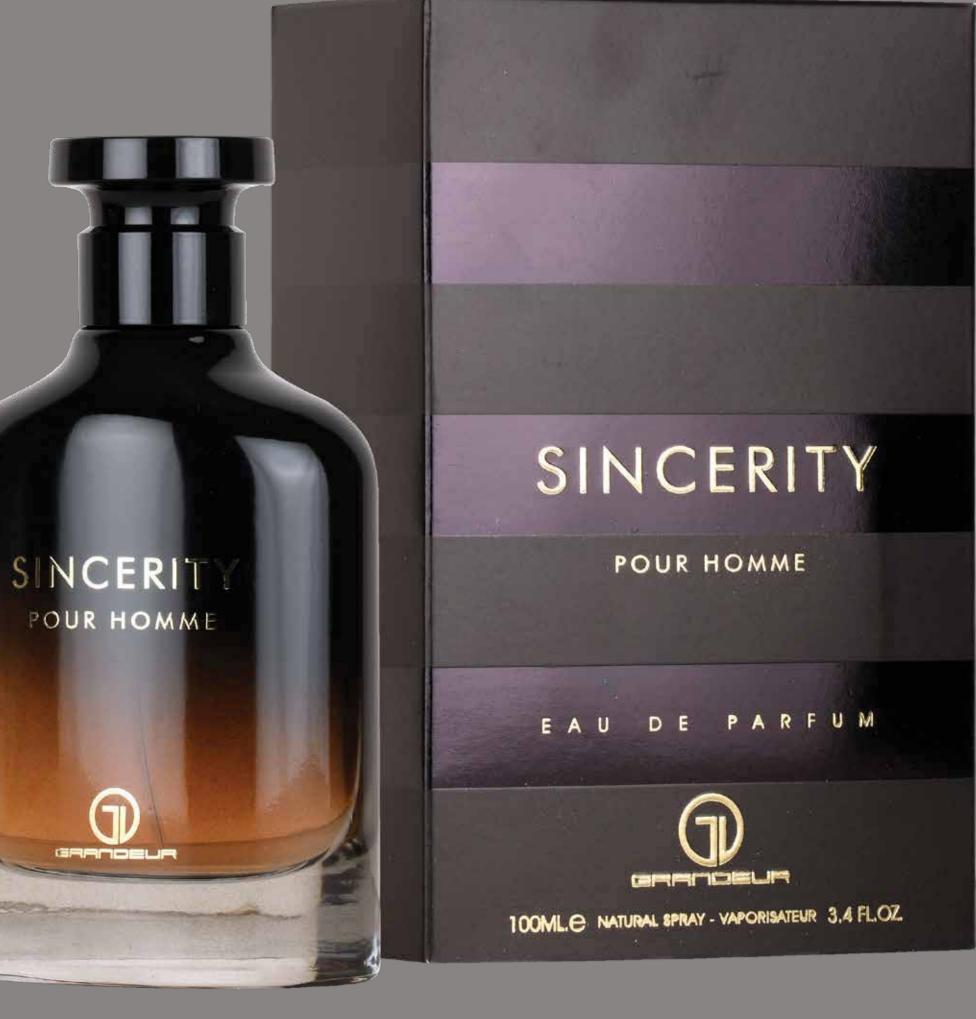

## SINCERITY

## SINCERIT POUR HOMME

#### SINCERITY

POUR HOMME

EAU DE PARFUM

100ML.C NATURAL SPRAY - VAPORISATEUR 3.4 FL.OZ.

### SINCERITY

Sincerity is a refined and charismatic fragrance that opens with a burst of black pepper, lavender, and bergamot in the top notes, creating a fresh and spicy introduction. The heart reveals a warm and aromatic blend of orris, cloves, and cinnamon. The base notes offer a sensual and creamy finish, featuring black vanilla husk, tolu balsam, tonka bean, benzoin, and patchouli. Sincerity is a well-balanced and alluring scent suitable for various occasions.

Top notes are Black Pepper, Lavender and Bergamot; middle notes are Orris, Cloves and Cinnamon; base notes are Black Vanilla Husk, Tolu Balsam, Tonka Bean, Benzo-