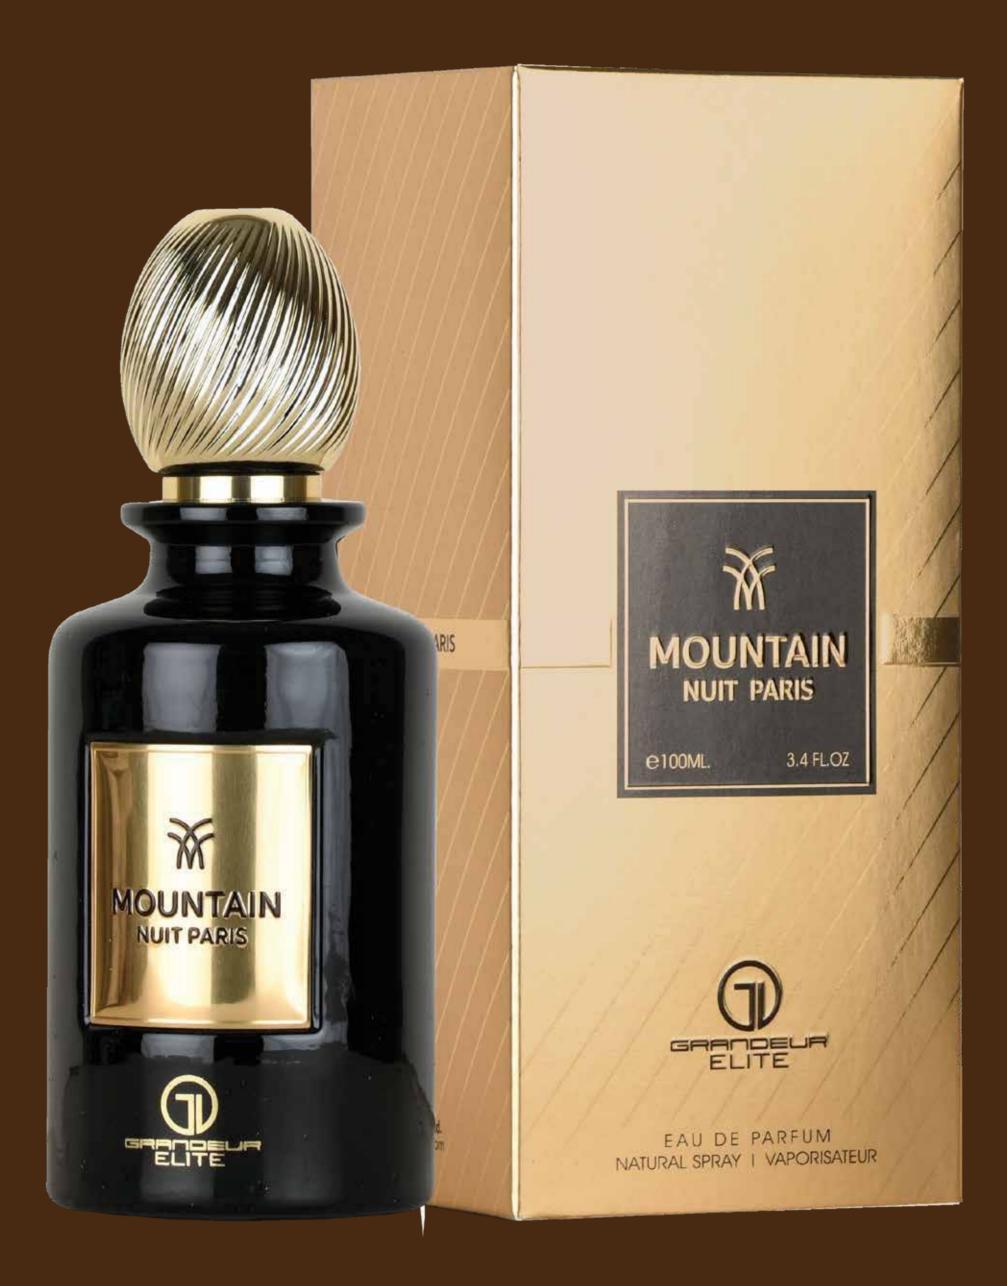

## MOUNTAIN NUIT PARIS

Mountain Nuit Paris is a sophisticated and minimalistic fragrance. It begins with the clean and subtle notes of white musk and ambergris in the top notes, evoking a sense of freshness. The heart introduces a warm and powdery blend with amber and powdery notes. The fragrance concludes with the woody and grounding scent of cedar in the base note. Mountain Nuit Paris is a refined and versatile fragrance suitable for various occasions.

Top Notes: White Musk, Ambergris Middle Notes: Amber, Powdery Notes Base Notes: Cedar