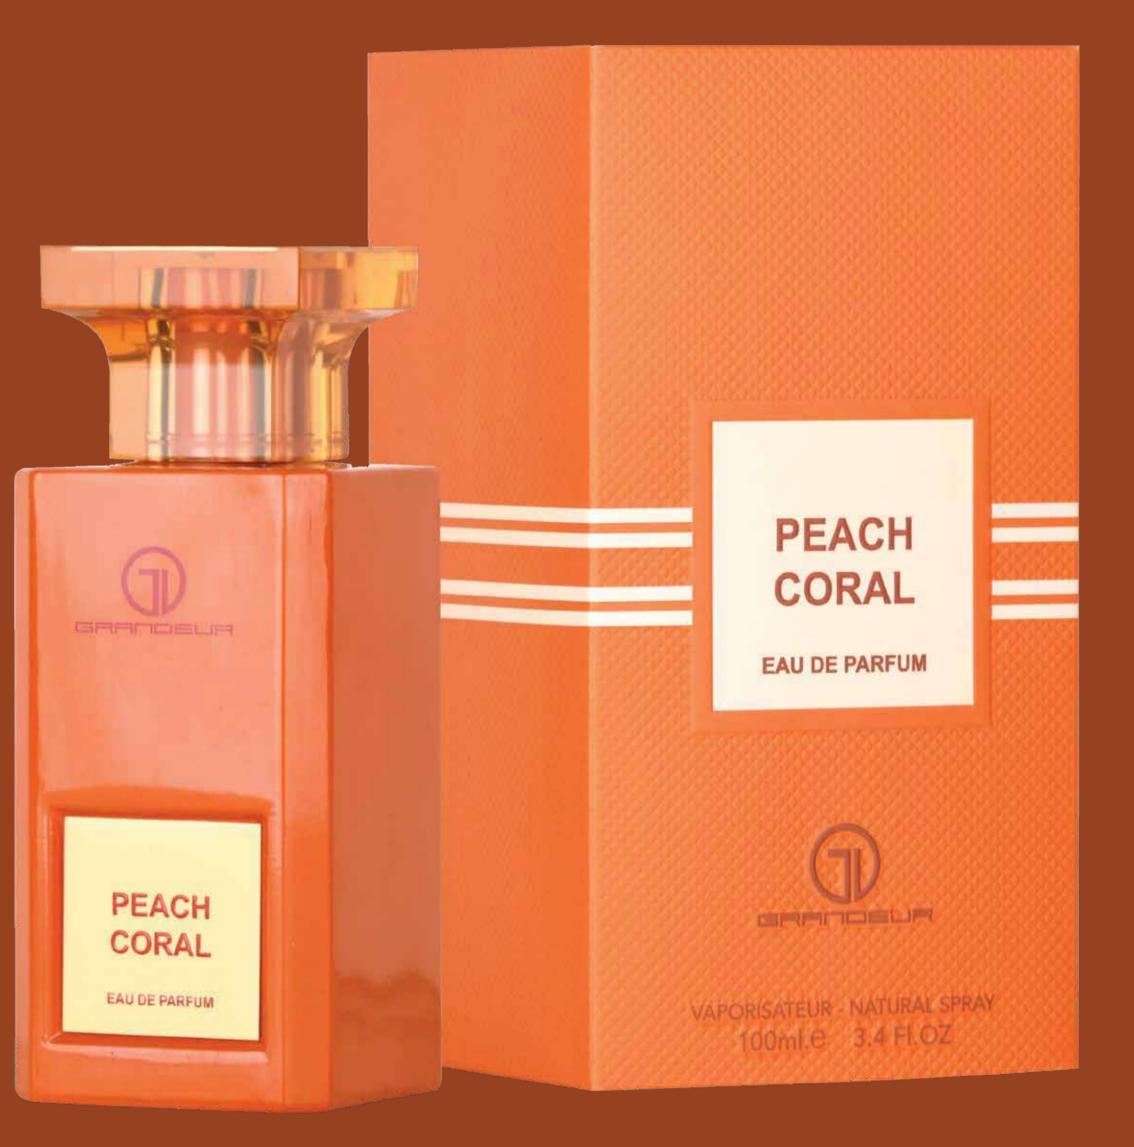

# PEACH CORAL

## PEACH CORAL

Peach Coral is a captivating fragrance that opens with a burst of Peach, Blood Orange, Cardamom, and Heliotrope, creating a vibrant and fruity introduction. Its heart reveals a rich blend of Rum, Cognac, Davana, and Jasmine, evoking a sense of luxury. The base notes, featuring Indonesian Patchouli Leaf, Vanilla, Tonka Bean, Sandalwood, Benzoin, Cashmeran, Styrax, Labdanum, and Vetiver, leave a warm and complex trail, making this scent an opulent and unforgettable experience.

Top notes are Peach, Blood Orange, Cardamom and Heliotrope; middle notes are Rum, Cognac, Davana and Jasmine; base notes are Indonesian Patchouli Leaf, Vanilla, Tonka Bean, Sandalwood, Benzoin, Cashmeran, Styrax, Labdanum and Vetiver.