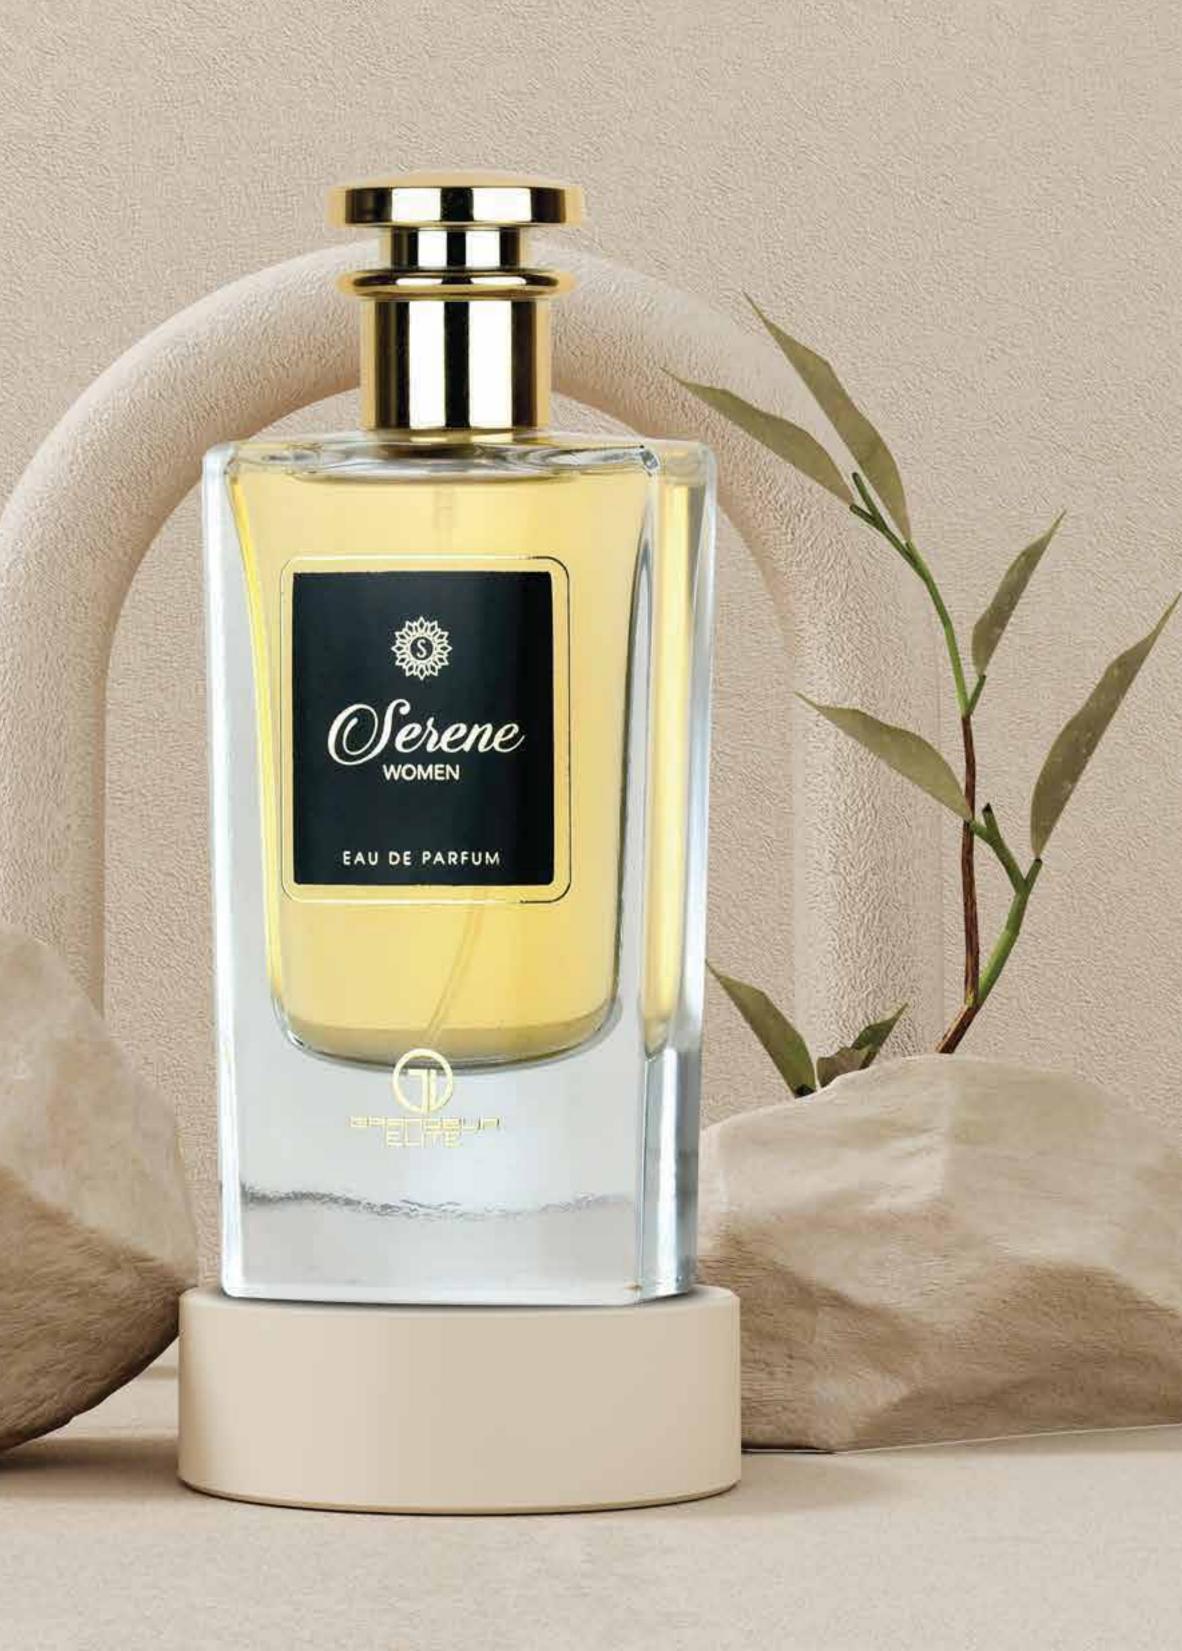

### SERENE

Embrace tranquility with Serene Femme Perfume. Its top notes of lavender, guava, and bergamot create a soothing and refreshing aura. The delicate middle notes of cherry blossom and cedar add a touch of floral elegance. Finally, the base notes of cotton candy, vanilla, sandalwood, and amber envelop you in a warm and comforting embrace. Experience the serenity and femininity of Serene Femme.

Top notes : Lavender, Guava and Bergamot; Middle notes : Cherry Blossom and Cedar; Base notes: Cotton Candy, Vanilla, Sandalwood and Amber.