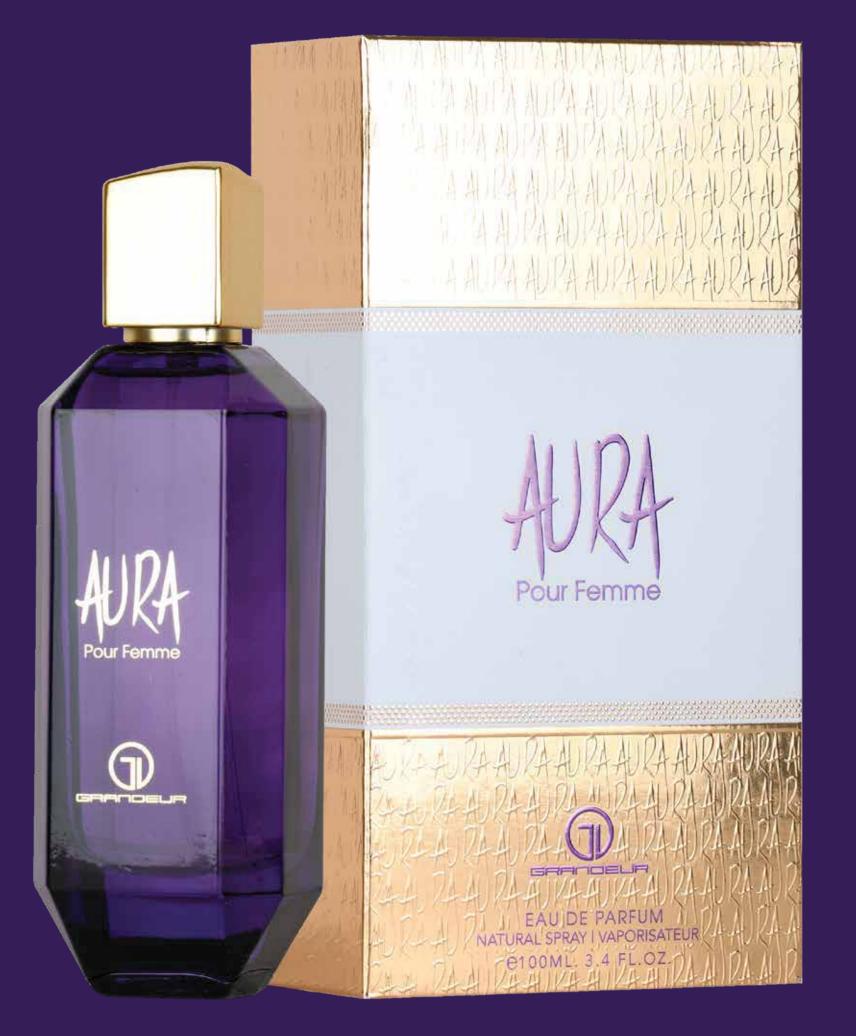

### AURA POUR FEMME

### AURA PUR FEMME

Aura is a captivating fragrance that opens with the freshness of orange blossom and a breezy ozonic accord in the top notes. The heart blooms with a delicate bouquet of heliotrope, jasmine, lily of the valley, and orchid. The scent then settles into a warm and comforting embrace with cashmere, musk, tonka, and vanilla in the base notes. Aura is a balanced and enchanting fragrance, perfect for those seeking a blend of floral and creamy accords.

Top Notes: Orange blossom, Ozonic Middle Notes: Heliotrope, Jasmine, Lily of the Valley,Orchid Base Notes: Cashmere, Musk, Tonka, Vanilla