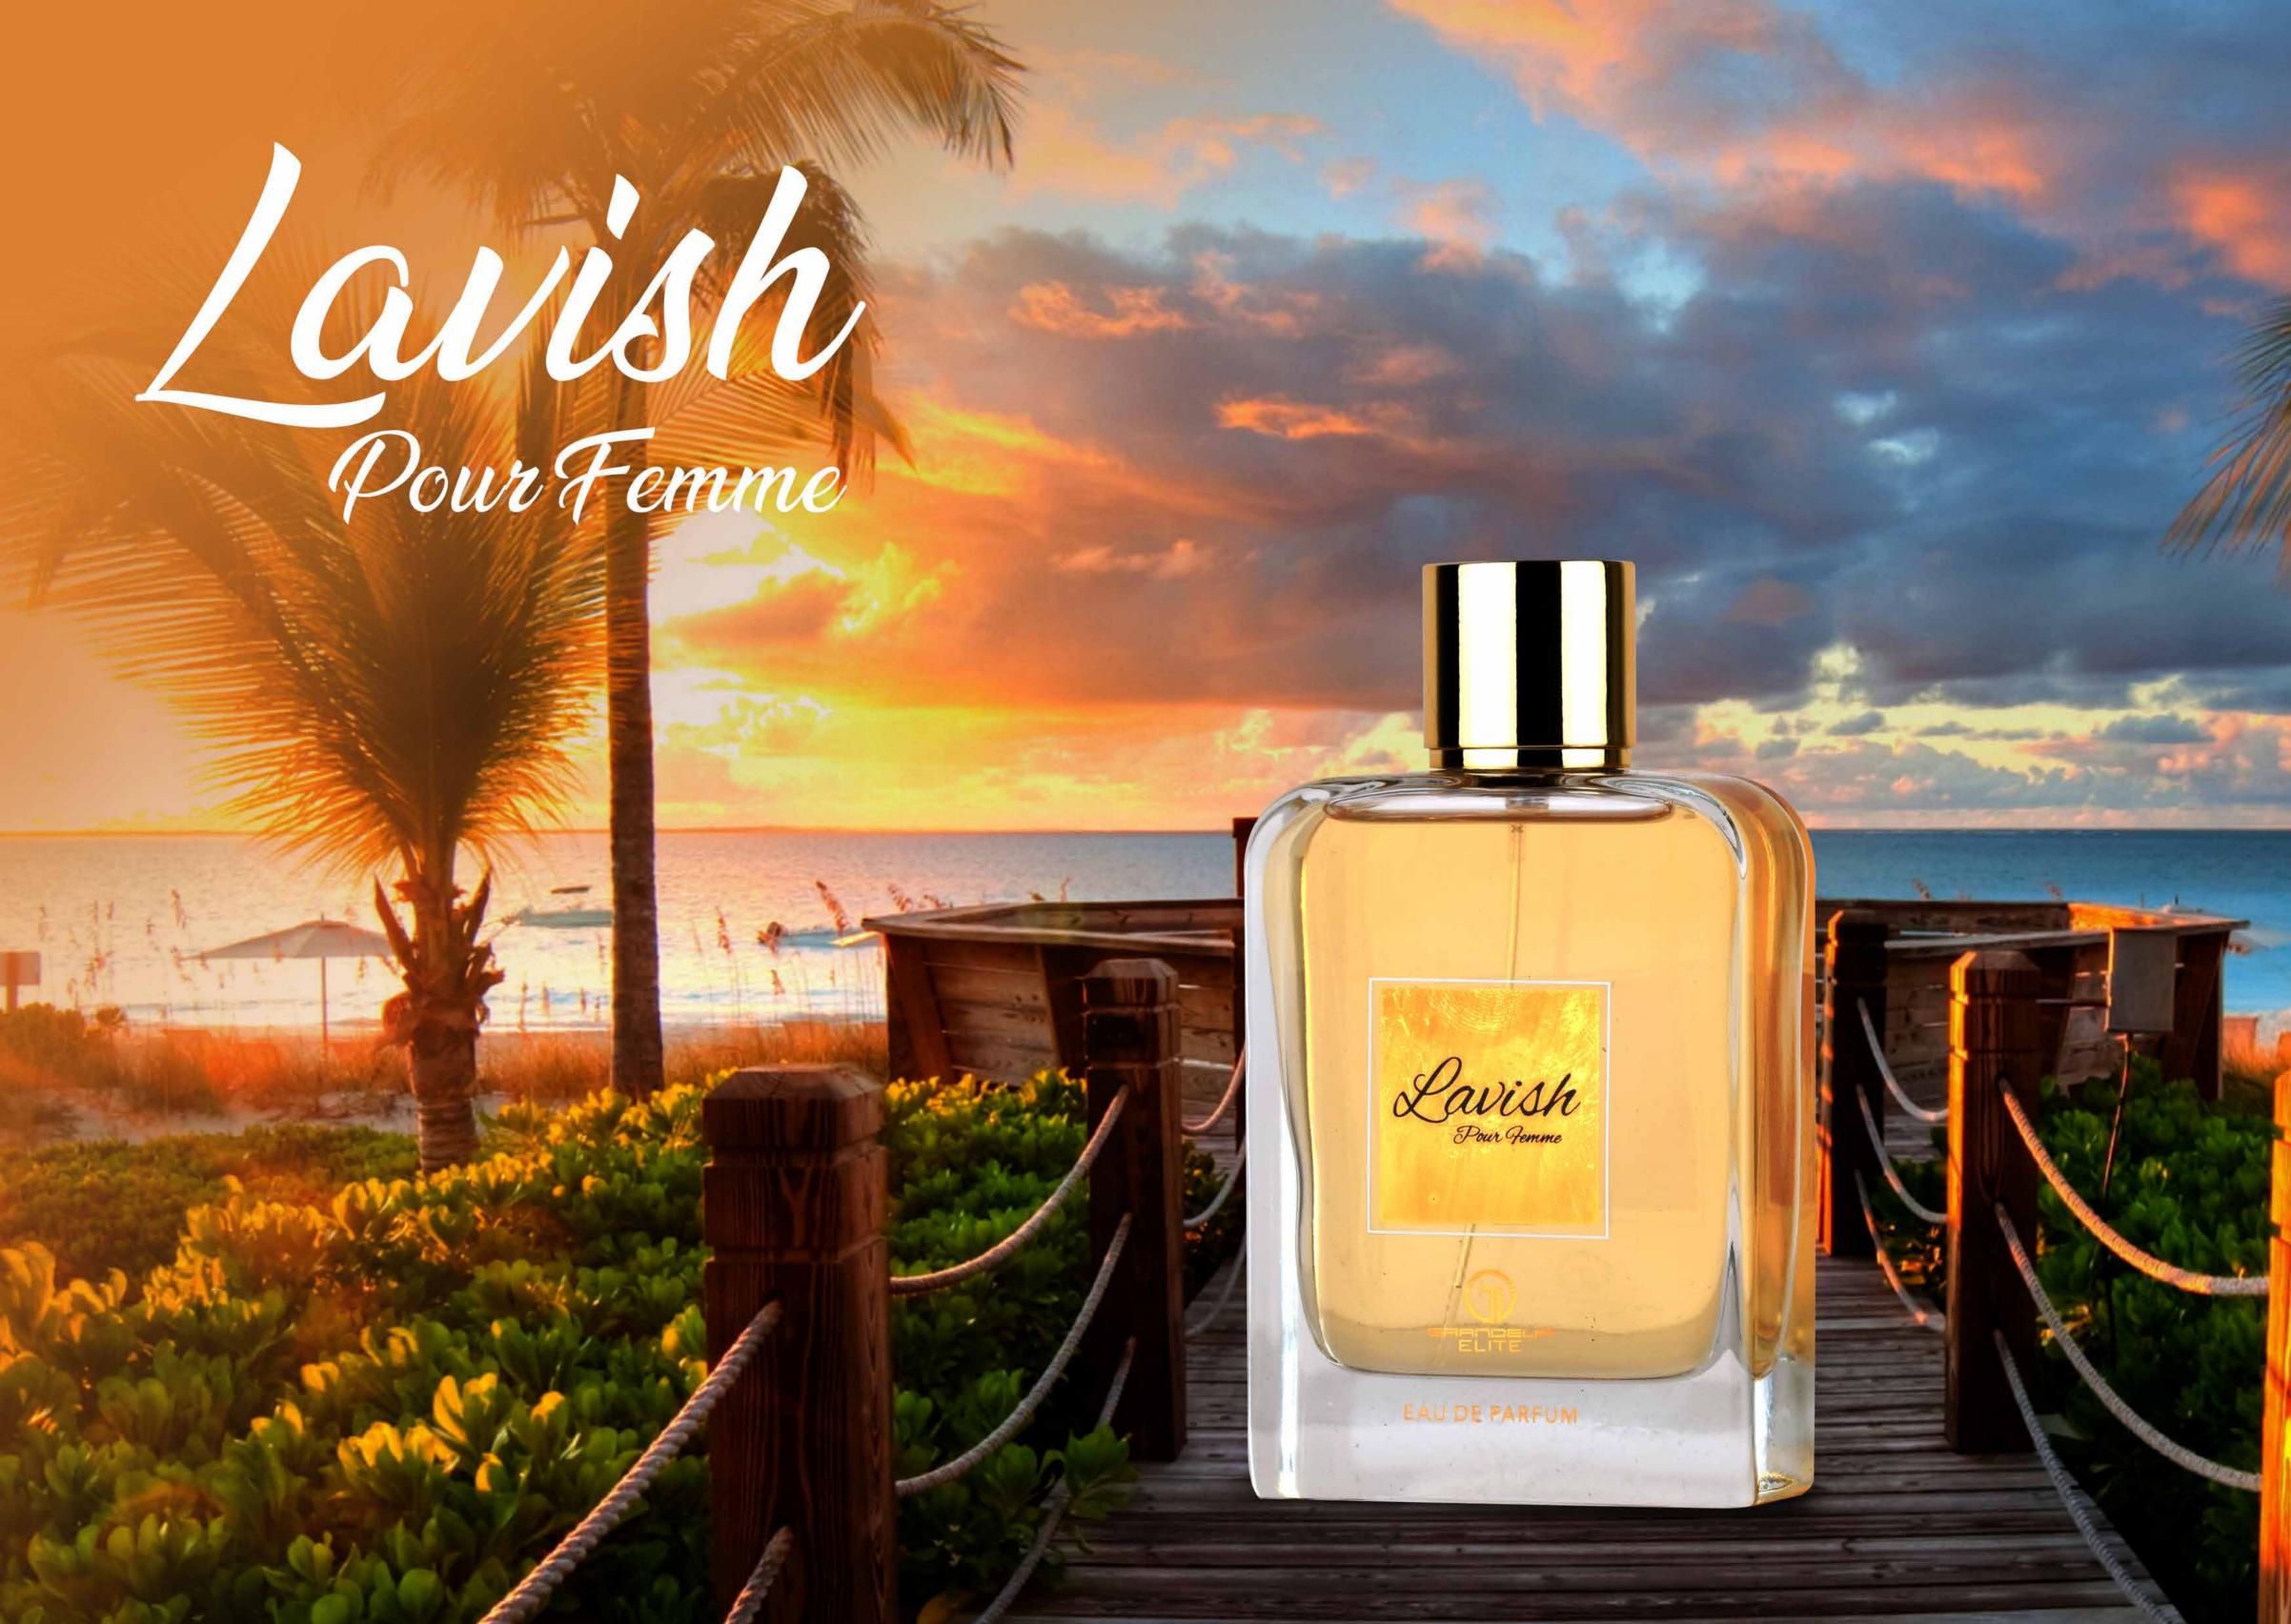

### LAVISH

Introducing Lavish Perfume, a symphony of opulence and indulgence. The fragrance opens with a tantalizing blend of almond, coffee, bergamot, and lemon. The heart reveals a luxurious bouquet of tuberose, jasmine sambac, orris, orange blossom, and Bulgarian rose. The base notes of tonka bean, cacao, vanilla, praline, sandalwood, amber, cashmere wood, musk, patchouli, cinnamon, and cedar leave a trail of pure elegance. Immerse yourself in the lavish experience of this captivating scent.

Top notes: Almond, Coffee, Bergamot and Lemon; Middle notes: Tuberose, Jasmine Sambac, Orris, Orange Blossom and Bulgarian Rose; Base notes: Tonka Bean, Cacao, Vanilla, Praline, Sandalwood, Amber, Cashmere Wood, Musk, Patchouli, Cinnamon and Cedar.