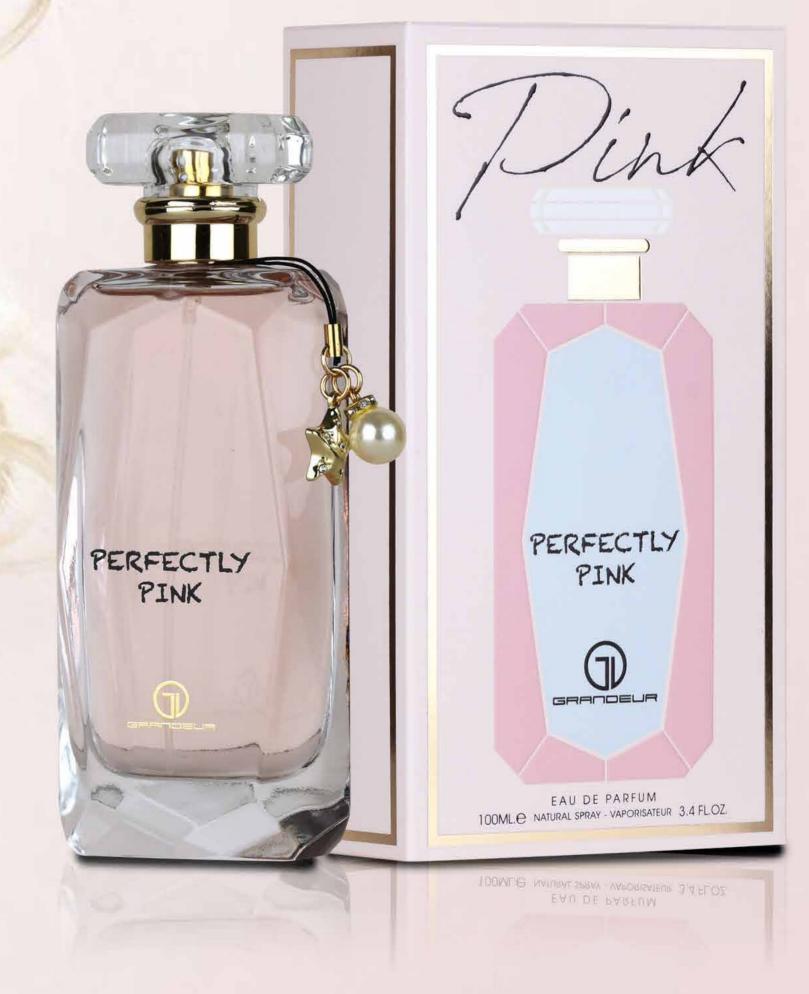

### PERFECTLY PINK

### PERFECTLY PINK

Indulge in the delicate beauty of Perfectly Pink. Its top notes of narcissus and night blooming jasmine exude a floral elegance, while the middle note of almond adds a hint of sweetness. The base note of sandalwood provides a warm and comforting embrace. Experience the perfect balance of femininity and sophistication with Perfectly Pink.

Top notes : Narcissus and Night Blooming Jasmine; Middle note : Almond; Base note : Sandalwood.