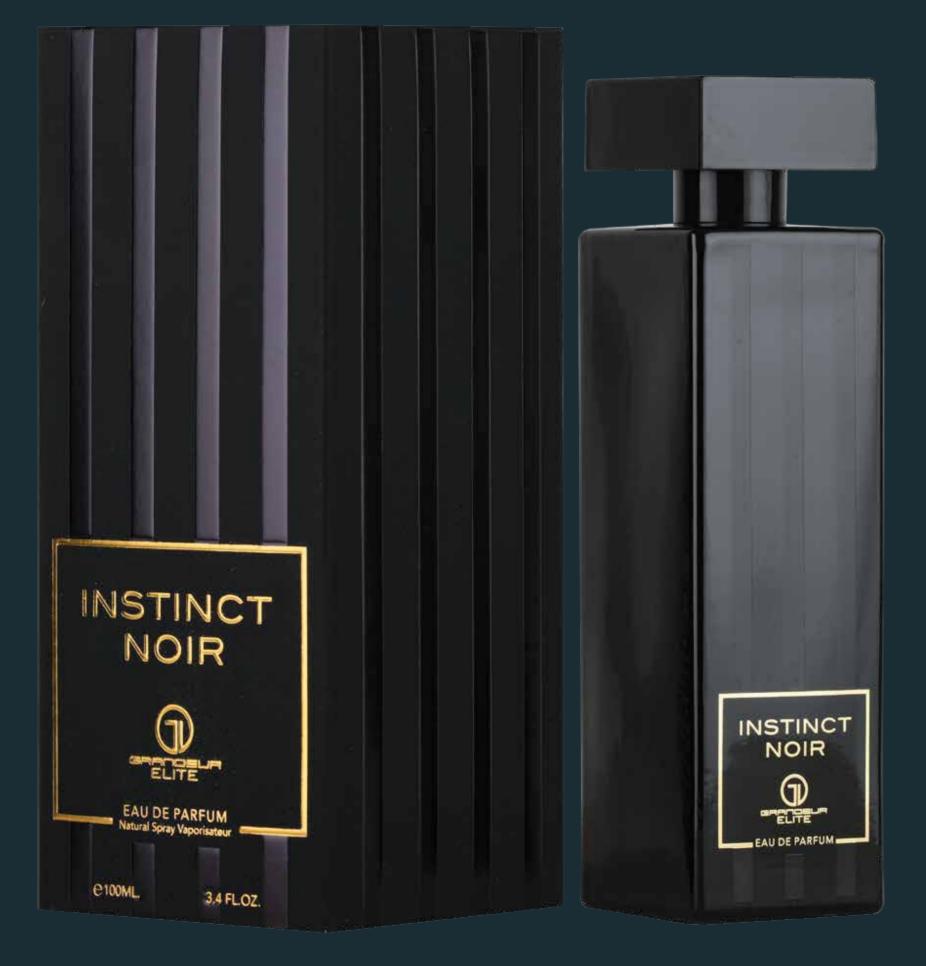

#### INSTINCT NOIR

Unleash your primal allure with Instinct Noir Perfume. Its intoxicating top notes of saffron and pineapple awaken the senses. The middle notes of jasmine and fire blossoms ignite a passionate intensity. Finally, the base notes of cedarwood and amber create a warm and seductive foundation. Indulge your instincts with Instinct Noir.

Top Notes: Saffron, Pineapple Middle Notes: Jasmine, Fire Besons. Base notes: Cedarwood & Amber