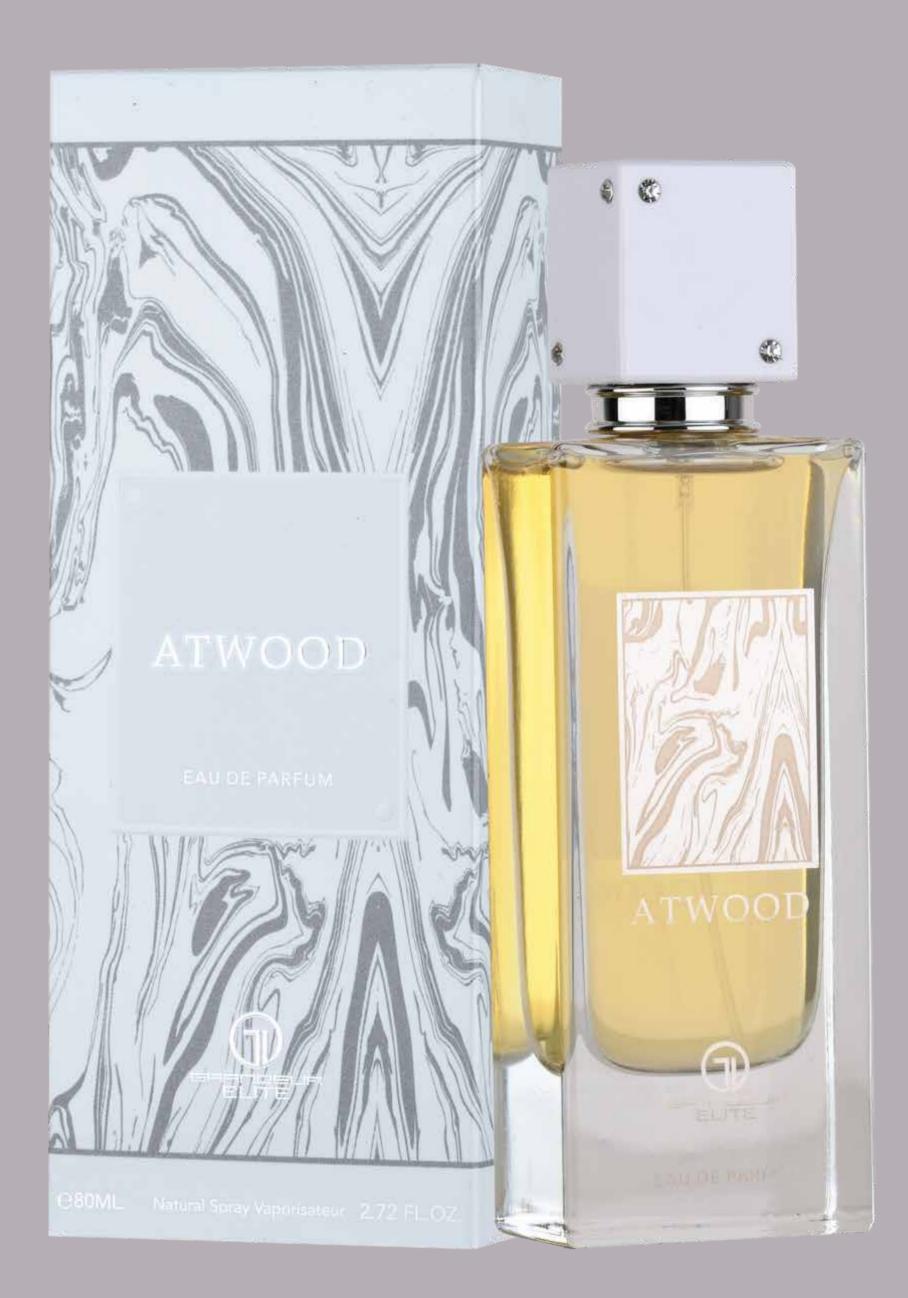

#### ATWOOD

Introducing Atwood Perfume: An intoxicating blend of ginger, thyme, grapefruit, bergamot, and green accord in the top notes; vanilla, liquor, cinnamon, leather, and apple in the middle notes; and a captivating base of myrrh, sugar, cedar, woody notes, cashmeran, and patchouli. Unleash your allure with this unforgettable fragrance.

**Top notes:** Ginger, Thyme, Grapefruit, Bergamot and Green Accord; **Middle notes:** Vanilla, Liquor, Cinnamon, Leather and Apple; **Base notes:** Myrrh, Sugar, Cedar, Woody Notes, Cashmeran and Patchouli.