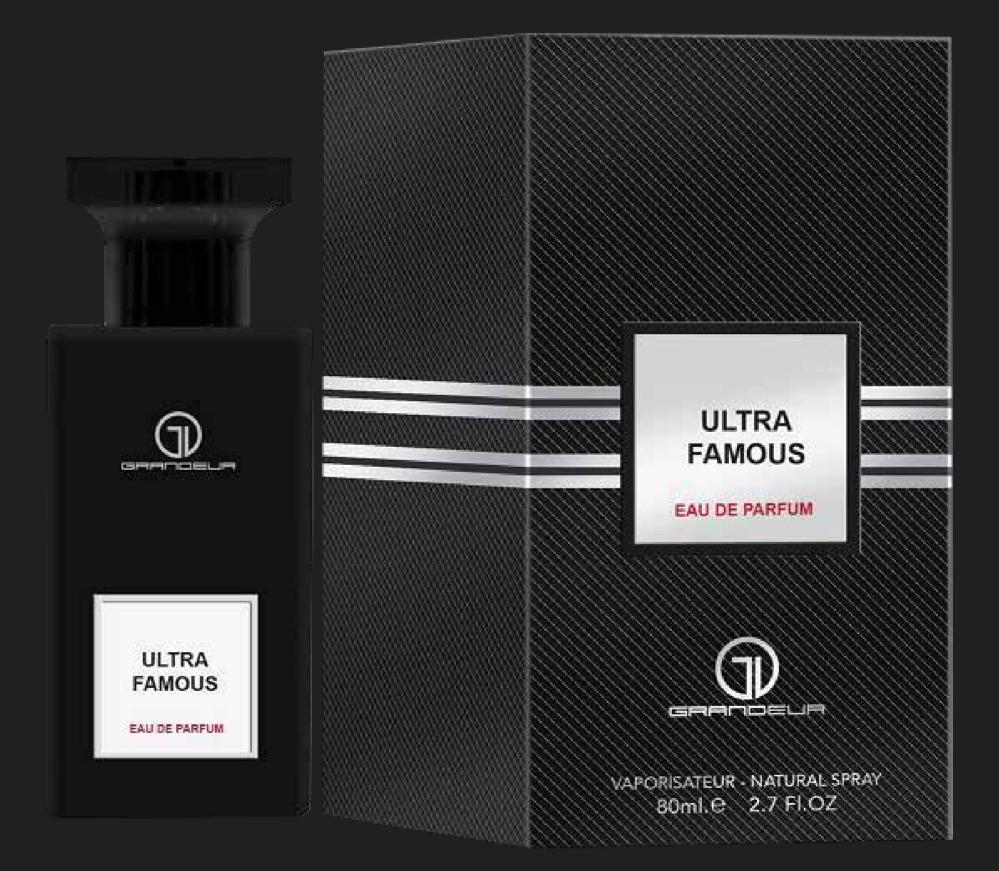

## ULTRA FAMOUS

Experience the allure of celebrity with Ultra Famous, a captivating fragrance that leaves an unforgettable impression. Lavender and clary sage in the top notes create a fresh and aromatic opening. The middle notes of leather, bitter almond, vanilla, and orris add a touch of sophistication. Finally, the base notes of leather, tonka bean, cashmeran, white woods, and amber provide a warm and sensual embrace. Be ultra-famous with this iconic scent.

Top notes are Lavender and Clary Sage; middle notes are Leather, Bitter Almond, Vanilla and Orris; base notes are Leather, Tonka Bean, Cashmeran, White Woods and Amber.

VAPORISATEUR - NATURAL SPRAY 100ml.e 3.4 Fl.OZ