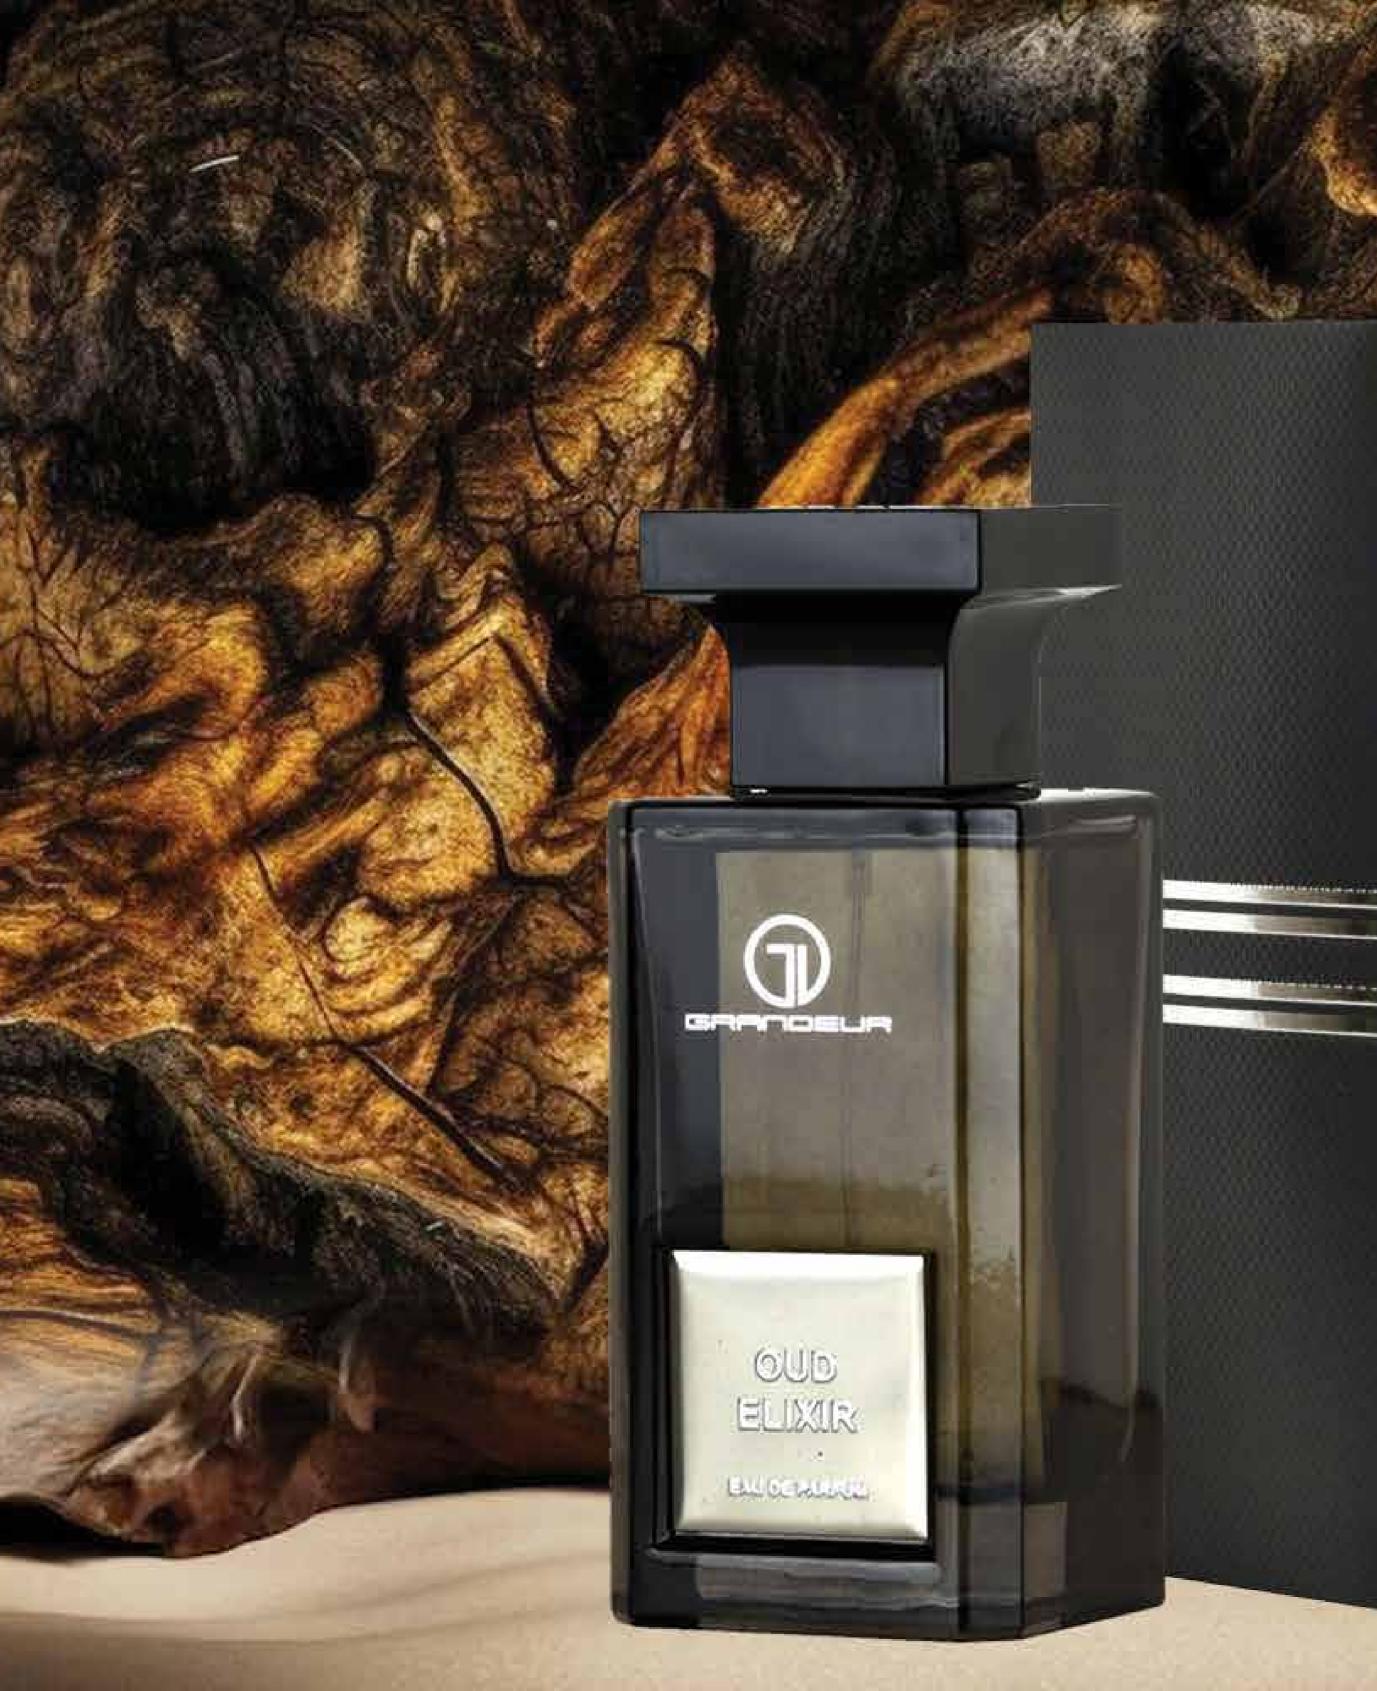

## OUD ELIXIR

Oud Elixir is a luxurious and enchanting fragrance that opens with the rich and woody aroma of agarwood oud, complemented by the spiciness of Brazilian rosewood and cardamom in the top notes. The heart combines the warmth of sandalwood with the zing of Sichuan pepper and the sweetness of vanilla. The fragrance culminates in a deep and sensual experience with vetiver, tonka bean, and amber in the base notes. Oud Elixir is a captivating scent that exudes opulence and sophistication.

Top Notes: Agarwood Oud, Brazilian Rosewood, Cardamom Middle Notes: Sandalwood, Sichuan Pepper, Vanilla Base Notes: Vetiver, Tonka Bean, Amber

EAU DE PARFUM

VAPORISATEUR - NATURAL SPRAY 100ml.e 3.4 Fl.OZ