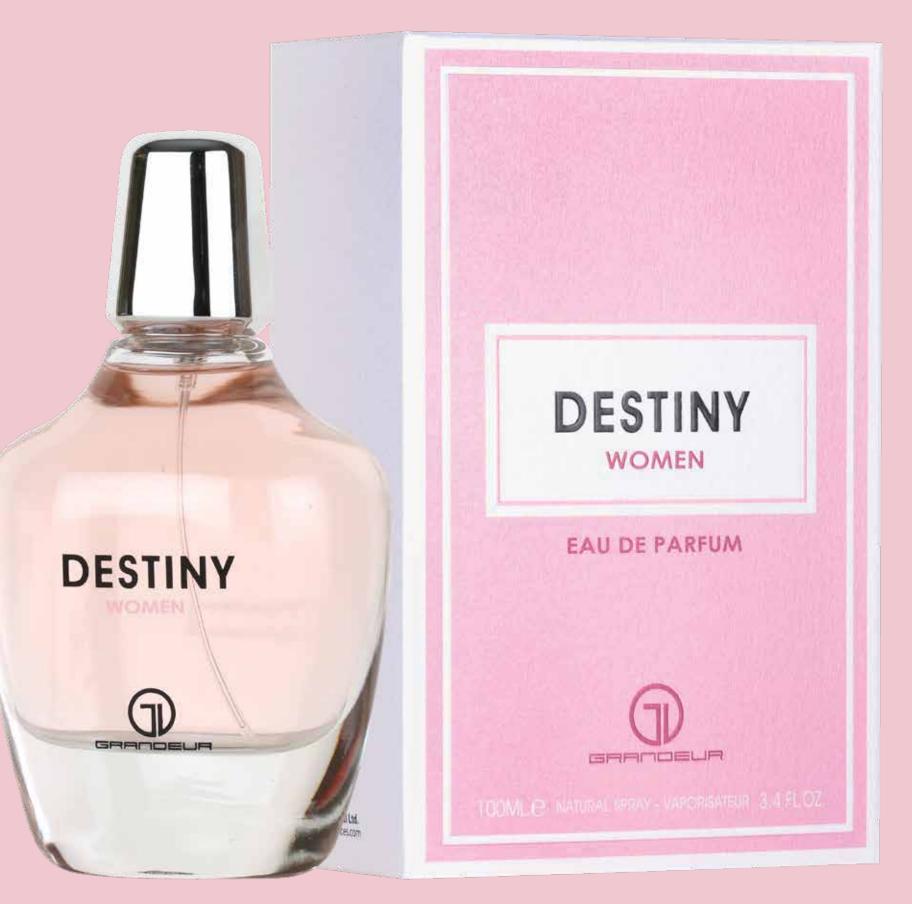

### DESTINY WOMEN

Destiny Women is a fragrance that begins with the fresh and invigorating notes of Quince and Grapefruit. Its heart unfolds with the delicate beauty of Hyacinth and Jasmine, creating a floral elegance. The base notes of Musk, Iris, Virginia Cedar, and Amber add depth and warmth, leaving an enchanting and timeless impression.

Top notes are Quince and Grapefruit; middle notes are Hyacinth and Jasmine; base notes are Musk, Iris, Virginia Cedar and Amber.