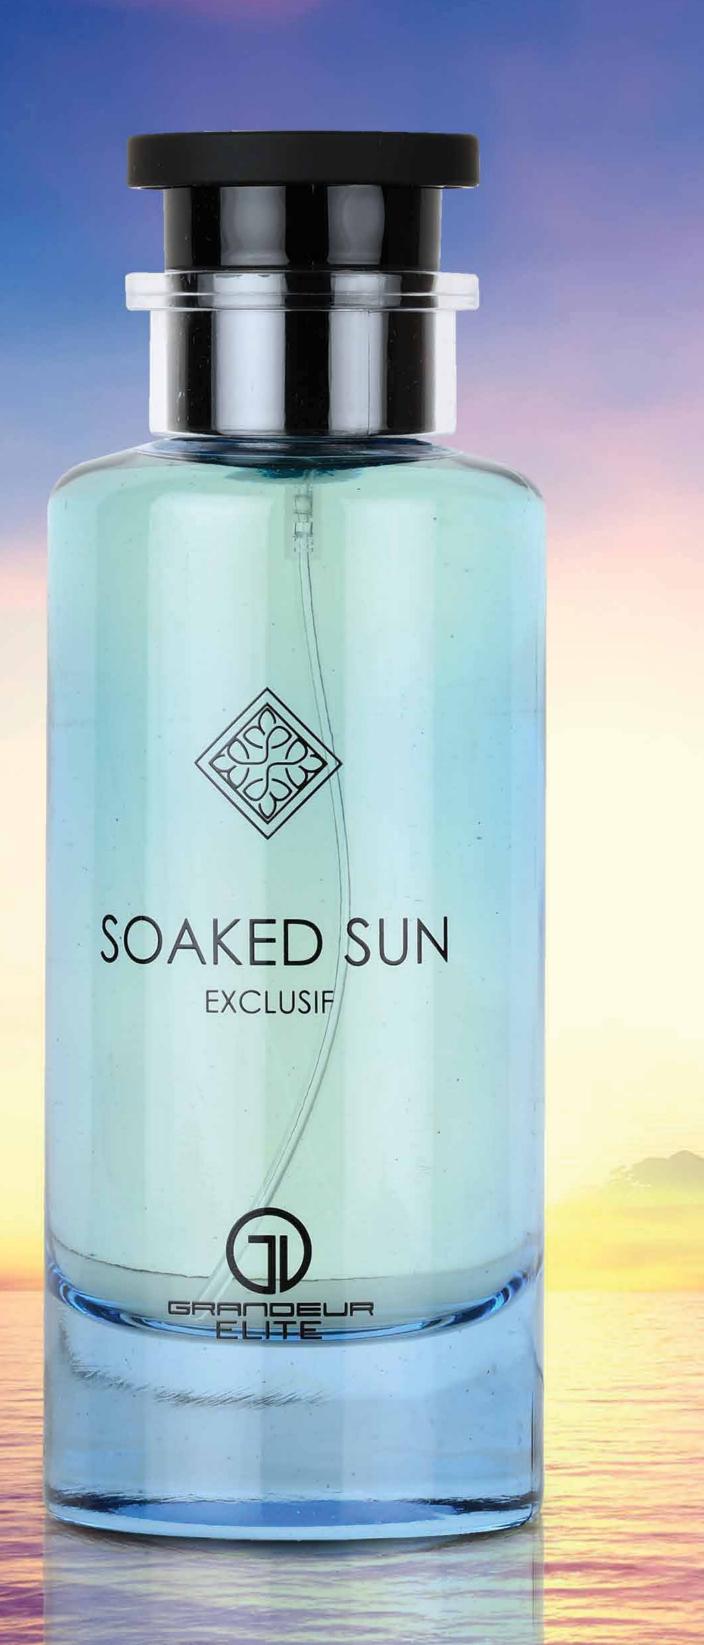

### SOAKED SUN EXCLUSIF

Experience the warmth and bliss of Soaked Sun. This invigorating fragrance opens with refreshing citrus notes of juicy orange and zesty lemon. The heart reveals a tropical fusion of coconut and pineapple, while the base notes of sandalwood and amber create a lingering embrace. Embrace the essence of summer with Soaked Sun.

Top notes: Bergamot, Lemon, Mandarin, Grapefruit Middle Notes: Ginger, Neroli, Lilly of the valley Base Notes: SAndalwood, Mate, Musk, Amber