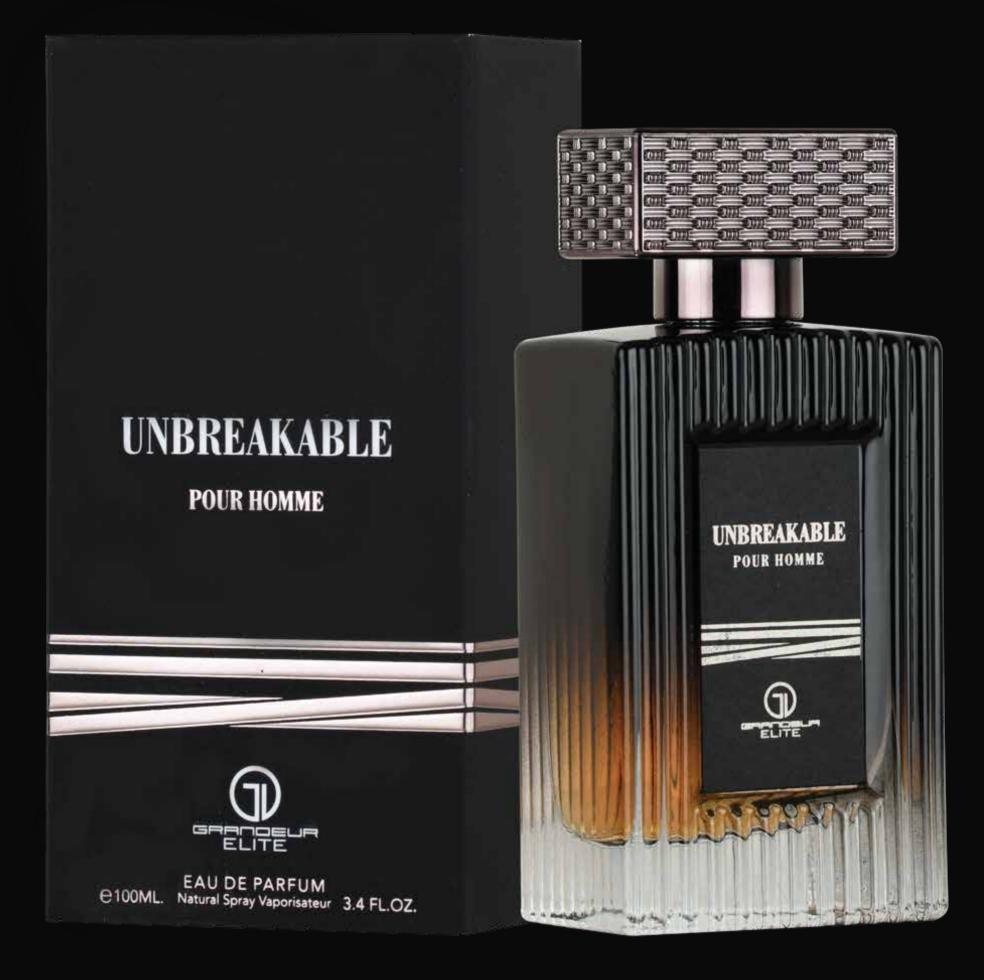

### UNBREAKABLE

Introducing Unbreakable Perfume, a fragrance that embodies strength and resilience. With invigorating top notes of grapefruit and mandarin, a heart of spicy notes, rose, and cinnamon, and a base of amber, leather, patchouli, and woody notes, this scent is an ode to unwavering determination. Be unstoppable with Unbreakable.

Top notes: Grapefruit, Mandarin, Middle notes: Spicy notes, Rose, Cinnamon, Base Notes: Amber, Leather, Parchouli, Woody Notes