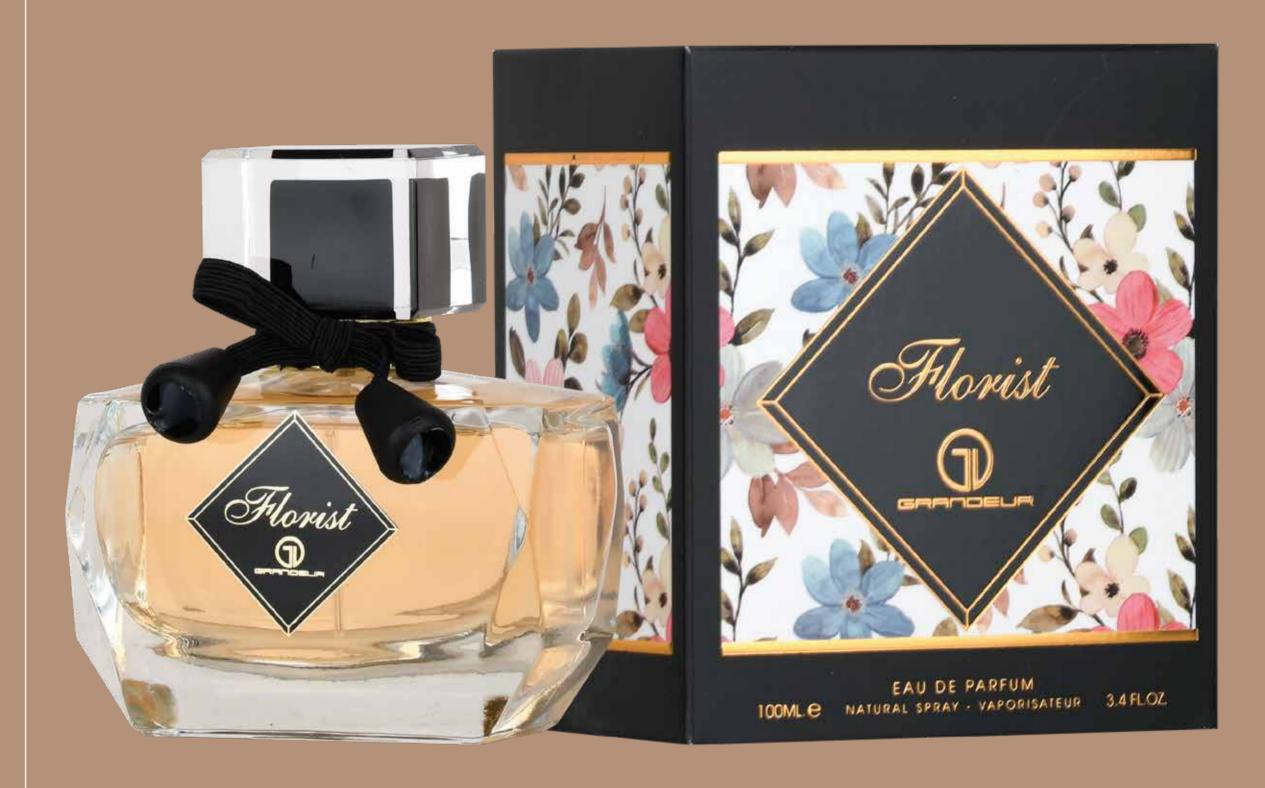

#### FLORIST

Indulge in the enchanting scent of Florist Perfume. Its top notes of peony, citruses, and mandarin orange exude a vibrant and fresh aroma. The captivating middle notes of osmanthus and rose evoke the beauty of blooming flowers. Finally, the base notes of sandalwood, patchouli, and pink pepper add depth and allure. Experience the essence of a floral bouquet with Florist.

Top notes are Peony, Citruses and Mandarin Orange; middle notes are Osmanthus and Rose; base notes are Sandalwood, Patchouli and Pink Pepper.