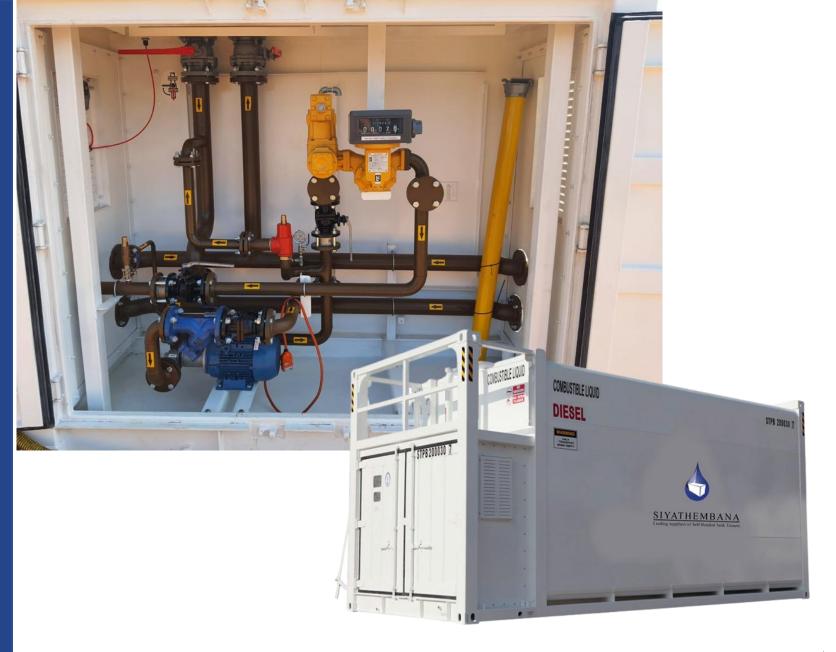

#### Self Bunded Tanks

- Fabricated Off Site
- Portable
- Expandable
- Multiple Capacities
- Interlinking & Isolation
  Options
- Secure, Lockable Bays
- Short Lead Times
- Self Contained Bund

### **Custom Pump** and Filtration **Solutions**

- Offloading Pumps
- Dispensing solutions
- Flow Meters
- Pump redundancy options
- Hose Reels
- Lubricant dispensing
- Mobile pump houses
- Filtration options