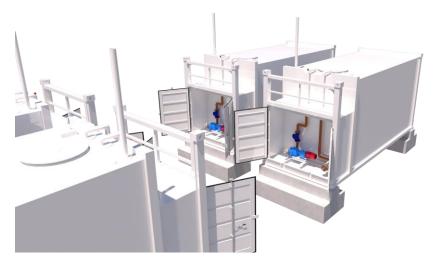

#### Self Bunded Tanks

- Fabricated Off Site
- Portable
- Expandable
- Multiple Capacities
- Interlinking & Isolation
  Options
- Secure, Lockable Bays
- Short Lead Times
- Self Contained Bund