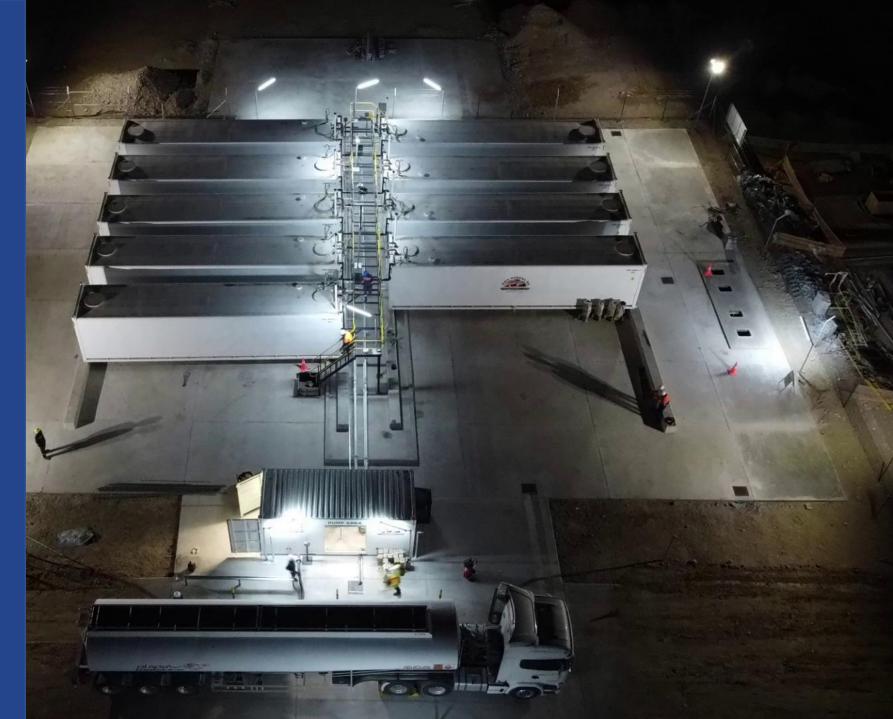

#### **Tank Farms**

- Million Litre Facilities
- Expandable
- Interlinked
- Suitable for:
  - power plants
  - processing plants
  - homebase vehicle filling lanes