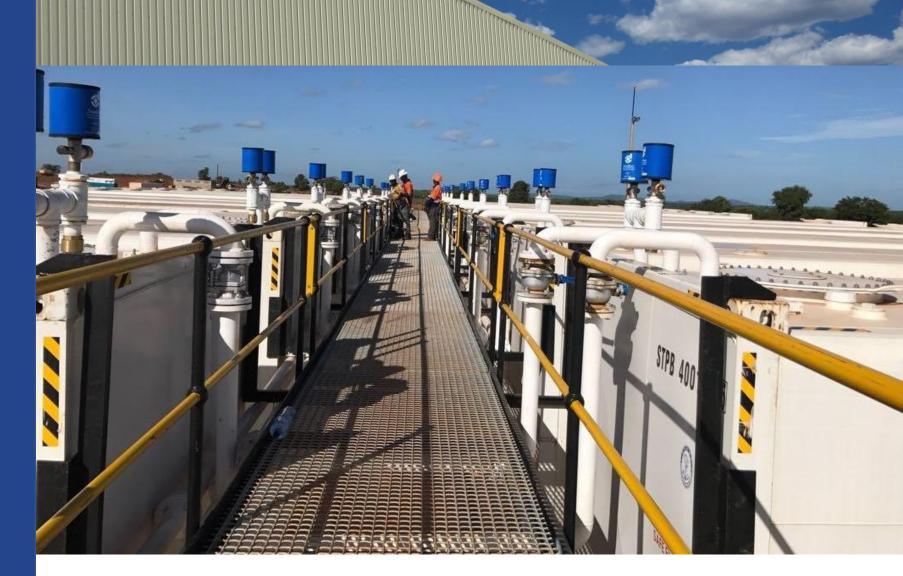

#### **Tank Farms**

- Million Litre Facilities
- Expandable
- Interlinked
- Suitable for:
  - power plants
  - processing plants
  - homebase vehicle filling lanes