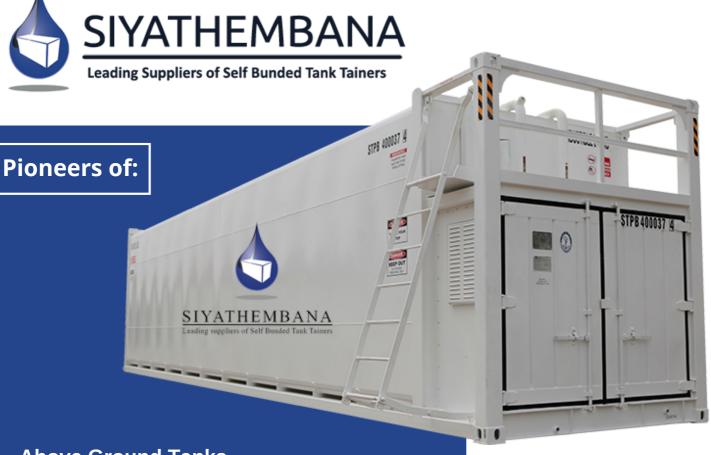

# Fuel Tank Storage Solutions

**Proud Level 3 B-BBEE Contributor** 

Since 2011

Above Ground Tanks Fuel Farms Turnkey Solutions Design & Engineering Mobile Pump Houses Lubrication Storage Installation & Commissioning

#### WWW.SELFBUNDEDTANKS.COM

1000 - 2M Capacity

Interconnected

**ISO Certified** 

Standard ISO Footprint

**Delivered Anywhere** 

### Tank Farms

Interlinked Tanks Up to 2M Litre Capacity Optional: Lighting | Walkways Pumping Facilities