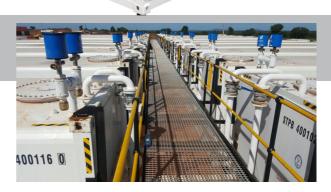

### Tank Farms

Interlinked Tanks Up to 2M Litre Capacity Optional: Lighting | Walkways Pumping Facilities