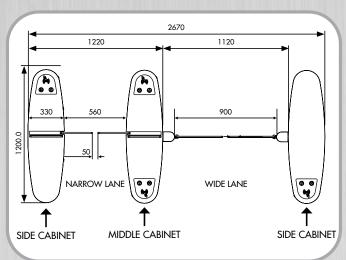

# **CONFIGURATIONS:**

- Narrow lane gate opening 600mm.
- Wide lane gate opening 900mm for trollies and wheelchair access.