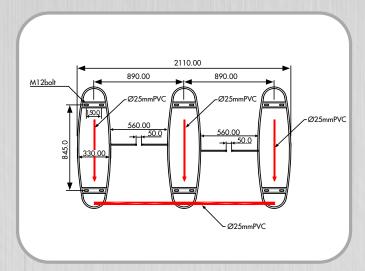

# PACKAGING SPECIFICATION:

**DESCRIPTION** PARAMETERS

One Double Unit: T.B.A.

Two Single Units: T.B.A.