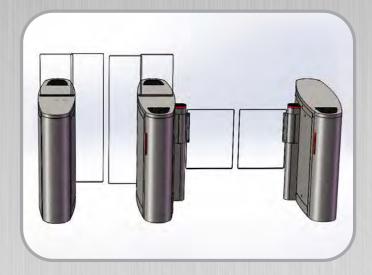

#### **TECHNOLOGY:**

BGS-F101 is a DC brushless motorized Speedstile Retractable complete with control kit inside. It has a slim, elegant design and minimal foot print while offering widest opening clearance to allow big boxes, trolleys, wheelchairs, baby strollers or users with large luggage to pass through with comfort.

# **CONFIGURATIONS:**

- Narrow lane gate opening 600mm.
- Wide lane gate opening 900mm for trollies and wheelchair access.