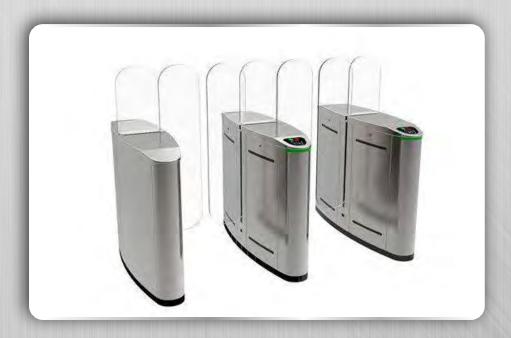

#### **TECHNOLOGY:**

BGS-F101 is a DC brushless motorized Speedstile Retractable complete with control kit inside. It has a slim, elegant design and minimal foot print while offering widest opening clearance to allow big boxes, trolleys, wheelchairs, baby strollers or users with large luggage to pass through with comfort.