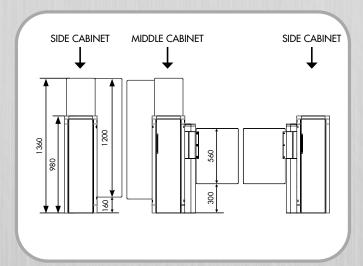

# PACKAGING SPECIFICATION:

**DESCRIPTION** PARAMETERS

One Double Unit: T.B.A.

Two Single Units: T.B.A.