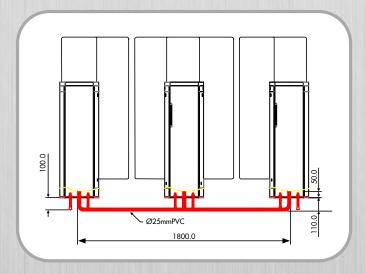

# PACKAGING SPECIFICATION:

**DESCRIPTION** PARAMETERS

One Double Unit: T.B.A.

Two Single Units: T.B.A.