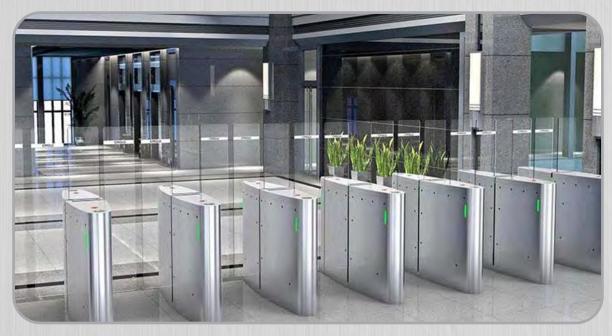

# **APPLICATIONS:**

- Banks, reception areas, airports, leisure facilities, museums and railway stations.
- Any application where high volume access needs to be controlled with a medium level of security.

# **DESIGNED FOR:**

- Interior or covered exterior.
- Extreme access control with high through put.