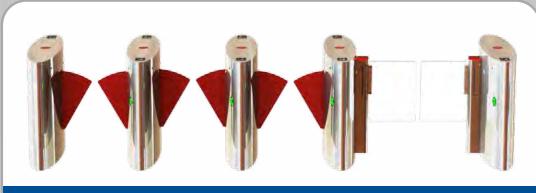

# PRO WING BGS-F101 SPEEDSTILE RETRACTABLE BARRIER

DC BRUSHLESS MOTORISED

#### **TECHNOLOGY:**

BGS-F101 is a DC brushless motorized Speedstile Retractable complete with control kit inside. It has a slim, elegant design and minimal foot print while offering widest opening clearance to allow big boxes, trolleys, wheelchairs, baby strollers or users with large luggage to pass through with comfort.