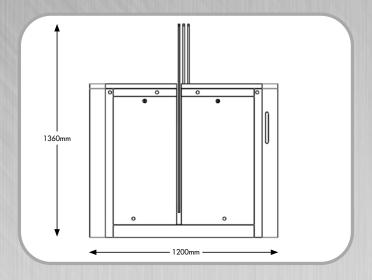

# PACKAGING SPECIFICATION:

**DESCRIPTION** PARAMETERS

One Double Unit: T.B.A.

Two Single Units: T.B.A.