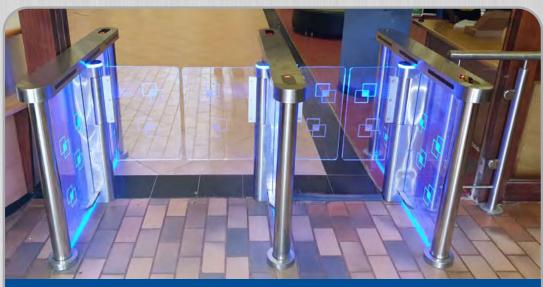

# PRO WING BGS-F101 SPEEDSTILE RETRACTABLE BARRIER

DC BRUSHLESS MOTORISED

#### **TECHNOLOGY:**

BGS-F101 is a DC brushless motorized Speedstile Retractable complete with control kit inside. It has a slim, elegant design and minimal foot print while offering widest opening clearance to allow big boxes, trolleys, wheelchairs, baby strollers or users with large luggage to pass through with comfort.

# **CONFIGURATIONS:**

- Narrow lane gate opening 600mm.
- Wide lane gate opening 900mm for trollies and wheelchair access.