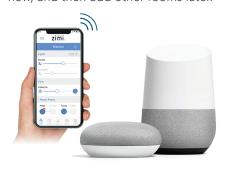

#### Touch, Tap, Talk.

Powermesh products are able to be controlled by simply touching the switch, tapping with the Zimi app on your smart phone or tablet, or using your voice for hands free control and convenience. With Powermesh there are so many possibilities.