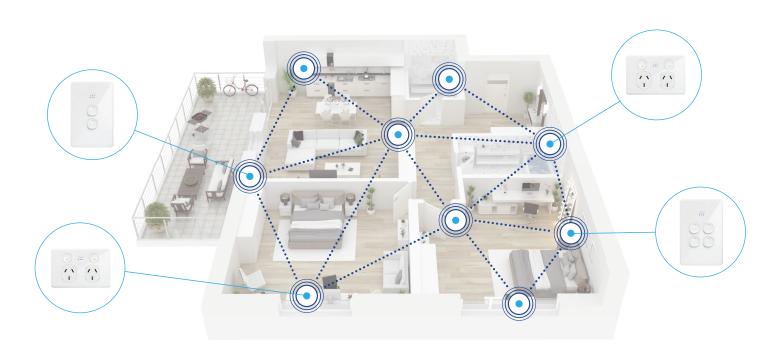

#### **Powermesh Connected Products**

Good Design Award Winner 2020.

Trader's Powermesh range of connected products can provide your home with dimmers, timers, schedules, energy monitoring, phone control and Google Home voice control.

We've revolutionised the connected home. Best of all its scalable, so you can include Powermesh in any area of your build now, and then add other rooms later.

#### Touch, Tap, Talk.

Powermesh products are able to be controlled by simply touching the switch, tapping with the Zimi app on your smart phone or tablet, or using your voice for hands free control and convenience. With Powermesh there are so many possibilities.

Schedules

Anywhere

Control

**Energy Use** 

Lifestyle

Connected Home