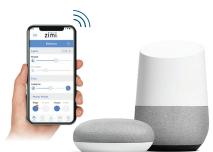

#### Touch, Tap, Talk.

Powermesh products are able to be controlled by simply touching the switch, tapping with the Zimi app on your smart phone or tablet, or using your voice for hands free control and convenience. With Powermesh there are so many possibilities.