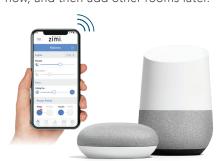

We've revolutionised the connected home. Best of all its scalable, so you can include Powermesh in any area of your build now, and then add other rooms later.

#### Touch, Tap, Talk.

Powermesh products are able to be controlled by simply touching the switch, tapping with the Zimi app on your smart phone or tablet, or using your voice for hands free control and convenience. With Powermesh there are so many possibilities.