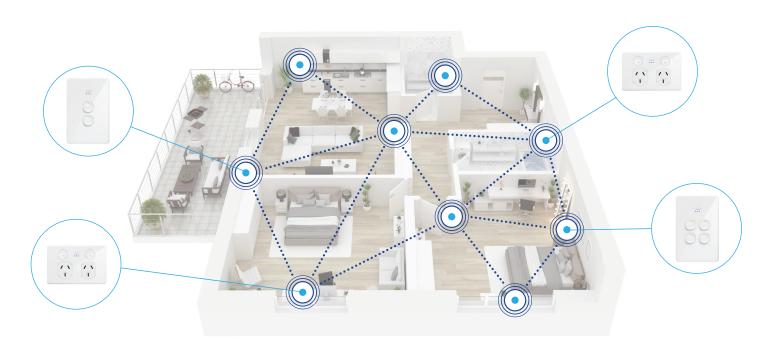

We've revolutionised the connected home. Best of all its scalable, so you can include Powermesh in any area of your build now, and then add other rooms later.