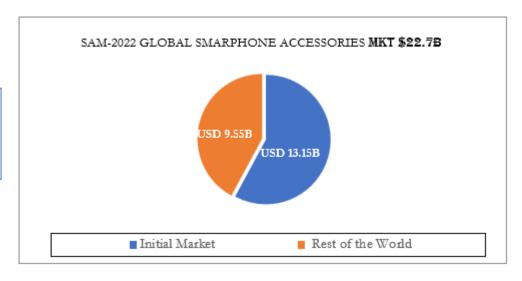

## SMARTPHONE ACCESSORIES SEGMENT

SAM Growth Rate & Forecast 2022 - 2030 7.13 %