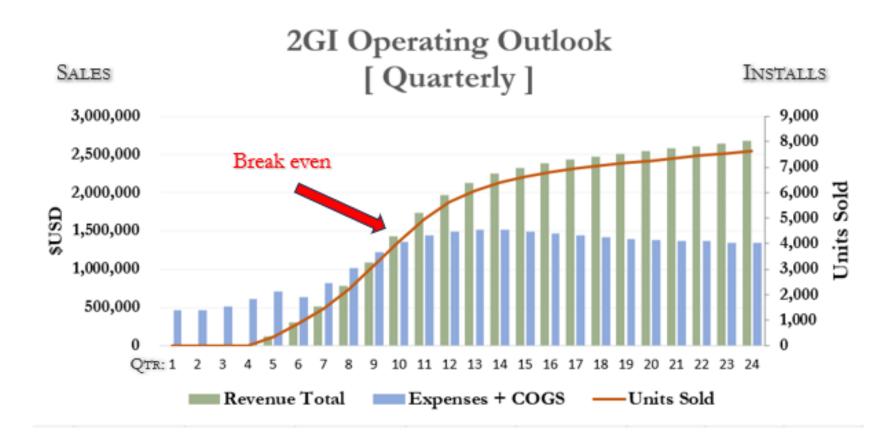

#### ASK \$3.7M INVESTMENT

- PROTO PHASE I, SYSTEM SPEC. & ARCHITECTURE
- PROTO PHASE II, BETA DESIGN & DELIVERY
- PROTO PHASE III, FINAL DESIGN & DELIVERY
- PRODUCTION READINESS 6.7 K UNITS