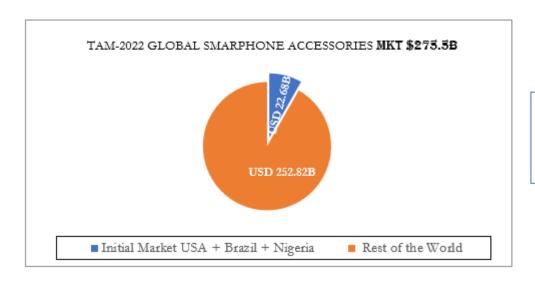

## SMARTPHONE ACCESSORIES SEGMENT

SAM Growth Rate & Forecast 2022 - 2030 7.13 %