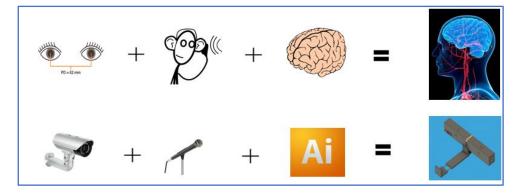

## 360 DEGREE SAHAA 10x SENSORS HARDWARE

# Beta Testing Partner:

| Feature                               | 2GI ASD | Dome Camera | Bullet Camera | Turret Camera | Fisheye Camera |
|---------------------------------------|---------|-------------|---------------|---------------|----------------|
| SAHAA Technology                      |         | X           | X             | X             | X              |
| Real Full 360 Degree FOV              |         |             |               |               |                |
| No Blind Spot                         |         |             |               |               |                |
| Full 360 Degrees Audio Triangulation  |         |             |               |               |                |
| No Audio Dead Zone in Vicinity        |         |             |               |               |                |
| AI Machine Learning                   |         |             |               |               |                |
| Alerts                                |         |             |               |               |                |
| Prevention                            |         |             |               |               |                |
| Alarm                                 |         |             |               |               |                |
| Full Evidence Collection              |         |             | ×             | ×             |                |
| Coupled Local & Cloud Storage         |         | ×           | X             | ×             |                |
| Unlimited Visual Range                |         |             |               |               |                |
| Night Vision                          |         |             |               |               |                |
| Indoor Use                            |         |             |               |               |                |
| Outdoor Use                           |         | X           |               |               |                |
| Easy Installation                     |         | X           | ×             | ×             | ×              |
| Omnidirectional Image                 |         | ×           | ×             | ×             | X              |
| Waterproof                            |         |             |               |               |                |
| Less Distracting                      |         | ×           | ×             | ×             | ×              |
| Omni-Direction Viewing                |         | ×           | ×             | ×             | ×              |
| Omni-Direction & Synced Audio-to-View |         | ×           | ×             | X             | ×              |
| Real-Time 4K Feed                     |         | X           | ×             | X             | X              |
| AI-Embedded Software                  |         |             |               |               |                |