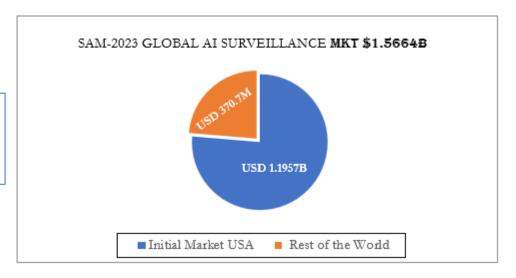

# AI SAHAA 10x

KANYA K KAMANGU

FOUNDER & CEO





2022 \$15B



2028 \$35B

2GI 360 DEGREE AI SAHAA 10x DEVICE





**BLIND ZONES** 





PREVENT? ALERT? ALARM? EVIDENCES?



## AI SURVEILLANCE SEGMENT



SAM Growth Rate & Forecast 2023 - 2030 20.50 %



#### Sources:

vantagemarketresearch.com/industry-report/ai-in-video-surveillance-camera-market-2231 digitaljournal.com/pr/news/theexpresswire/ai-surveillance-camera-market-share-size-and-forecast-to-2030-simshine-intelligent-technology-co-ltd-dahua-109-pages-report



## SMARTPHONE ACCESSORIES SEGMENT



SAM Growth Rate & Forecast 2022 - 2030 7.13 %



#### Sources:

statista.com/statistics/1256273/worldwide-mobile-phone-accessories-market-revenues nextmsc.com/report/mobile-phone-accessories-market



## AUTOMOTIVE CAMERAS SEGMENT



SAM Growth Rate & Forecast 2023 - 2028 11.70 %



#### Sources:

marketsandmarkets.com/Market-Reports/automotive-camera-market-125124333.html



## 360 DEGREE SAHAA 10x SENSORS HARDWARE

## AI-DRIVEN









#### WORLDWIDE FORECAST UP TO 2027



2.3 Billio