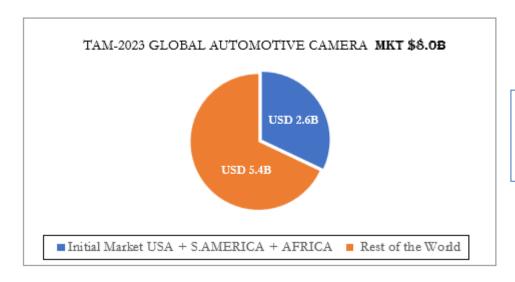

# AI SAHAA 10x

KANYA K KAMANGU

FOUNDER & CEO





2022 \$15B



2028 \$35B

2GI 360 DEGREE AI SAHAA 10x DEVICE





**BLIND ZONES** 





PREVENT? ALERT? ALARM? EVIDENCES?



## AI SURVEILLANCE SEGMENT



SAM Growth Rate & Forecast 2023 - 2030 20.50 %



#### Sources:

vantagemarketresearch.com/industry-report/ai-in-video-surveillance-camera-market-2231 digitaljournal.com/pr/news/theexpresswire/ai-surveillance-camera-market-share-size-and-forecast-to-2030-simshine-intelligent-technology-co-ltd-dahua-109-pages-report



## SMARTPHONE ACCESSORIES SEGMENT



SAM Growth Rate & Forecast 2022 - 2030 7.13 %



#### Sources:

statista.com/statistics/1256273/worldwide-mobile-phone-accessories-market-revenues nextmsc.com/report/mobile-phone-accessories-market



## AUTOMOTIVE CAMERAS SEGMENT



SAM Growth Rate & Forecast 2023 - 2028 11.70 %



#### Sources:

marketsandmarkets.com/Market-Reports/automotive-camera-market-125124333.html



## 360 DEGREE SAHAA 10x SENSORS HARDWARE

## AI-DRIVEN









#### WORLDWIDE FORECAST UP TO 2027



2.3 Billion



6.9 Billion



275.5 Billion

# Prototype Partner:



# Beta Testing Partner:





| Feature                               | 2GI ASD | Dome Camera | Bullet Camera | Turret Camera | Fisheye Camera |
|---------------------------------------|---------|-------------|---------------|---------------|----------------|
| SAHAA Technology                      |         | X           | X             | X             | X              |
| Real Full 360 Degree FOV              |         |             |               |               |