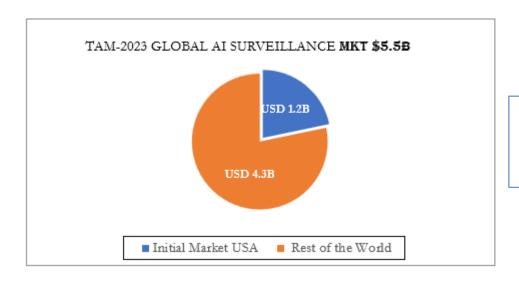

# AI SAHAA 10x

KANYA K KAMANGU

FOUNDER & CEO





2022 \$15B



2028 \$35B

2GI 360 DEGREE AI SAHAA 10x DEVICE





**BLIND ZONES** 





PREVENT? ALERT? ALARM? EVIDENCES?



## AI SURVEILLANCE SEGMENT



SAM Growth Rate & Forecast 2023 - 2030 20.50 %



#### Sources:

vantagemarketresearch.com/industry-report/ai-in-video-surveillance-camera-market-2231 digitaljournal.com/pr/news/theexpresswire/ai-surveillance-camera-market-share-size-and-forecast-to-2030-simshine-intelligent-technology-co-ltd-dahua-109-pages-report



## SMARTPHONE ACCESSORIES SEGMENT



SAM Growth Rate & Forecast 2022 - 2030 7.13 %



#### Sources:

statista.com/statistics/1256273/worldwide-mobile-phone-accessories-market-revenues nextmsc.com/report/mobile-phone-accessories-market



## AUTOMOTIVE CAMERAS SEGMENT



SAM Growth Rate & Forecast 2023 - 2028 11.70 %



#### Sources:

marketsandmarkets.com/Market-Reports/automotive-camera-market-125124333.html



## 360 DEGREE SAHAA 10x SENSORS HARDWARE

## AI-DRIVEN