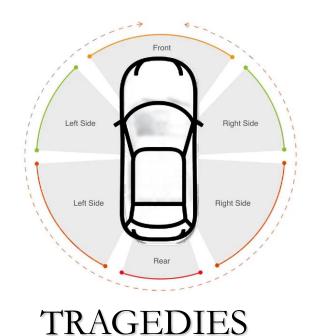

# AI SAHAA 10x

KANYA K KAMANGU

FOUNDER & CEO

2022 \$15B

2028 \$35B

2GI 360 DEGREE AI SAHAA 10x DEVICE

**BLIND ZONES** 

PREVENT? ALERT? ALARM? EVIDENCES?