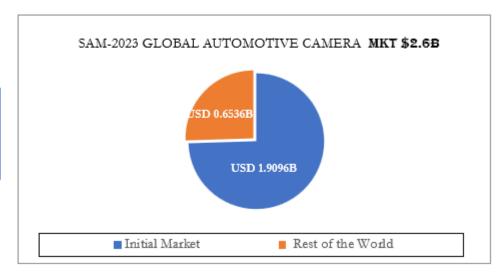

2022 \$15B



2028 \$35B

2GI 360 DEGREE AI SAHAA 10x DEVICE





**BLIND ZONES** 





PREVENT? ALERT? ALARM? EVIDENCES?



## AI SURVEILLANCE SEGMENT



SAM Growth Rate & Forecast 2023 - 2030 20.50 %



#### Sources:

vantagemarketresearch.com/industry-report/ai-in-video-surveillance-camera-market-2231 digitaljournal.com/pr/news/theexpresswire/ai-surveillance-camera-market-share-size-and-forecast-to-2030-simshine-intelligent-technology-co-ltd-dahua-109-pages-report



## SMARTPHONE ACCESSORIES SEGMENT



SAM Growth Rate & Forecast 2022 - 2030 7.13 %



#### Sources:

statista.com/statistics/1256273/worldwide-mobile-phone-accessories-market-revenues nextmsc.com/report/mobile-phone-accessories-market



## AUTOMOTIVE CAMERAS SEGMENT



SAM Growth Rate & Forecast 2023 - 2028 11.70 %



#### Sources:

marketsandmarkets.com/Market-Reports/automotive-camera-market-125124333.html



## 360 DEGREE SAHAA 10x SENSORS HARDWARE

## AI-DRIVEN









#### WORLDWIDE FORECAST UP TO 2027



2.3 Billion



6.9 Billion



275.5 Billion

# Prototype Partner:



# Beta Testing Partner:





| Feature                               | 2GI ASD | Dome Camera | Bullet Camera | Turret Camera | Fisheye Camera |
|---------------------------------------|---------|-------------|---------------|---------------|----------------|
| SAHAA Technology                      |         | X           | X             | X             | X              |
| Real Full 360 Degree FOV              |         |             |               |               |                |
| No Blind Spot                         |