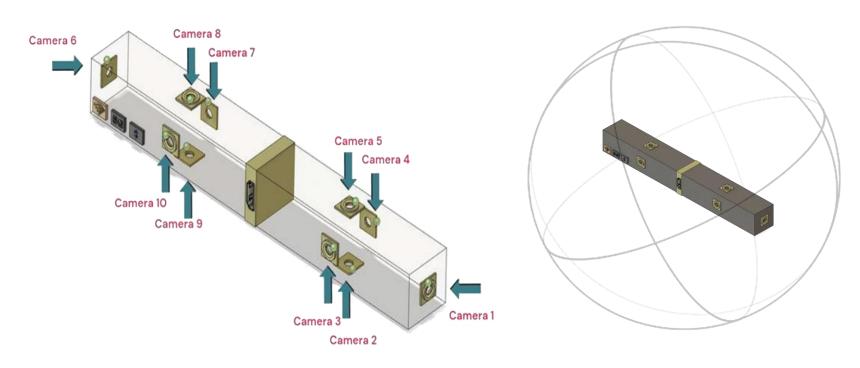

MENT



SAM Growth Rate & Forecast 2023 - 2030 20.50 %



#### Sources:

vantagemarketresearch.com/industry-report/ai-in-video-surveillance-camera-market-2231 digitaljournal.com/pr/news/theexpresswire/ai-surveillance-camera-market-share-size-and-forecast-to-2030-simshine-intelligent-technology-co-ltd-dahua-109-pages-report



## SMARTPHONE ACCESSORIES SEGMENT



SAM Growth Rate & Forecast 2022 - 2030 7.13 %



#### Sources:

statista.com/statistics/1256273/worldwide-mobile-phone-accessories-market-revenues nextmsc.com/report/mobile-phone-accessories-market



## AUTOMOTIVE CAMERAS SEGMENT



SAM Growth Rate & Forecast 2023 - 2028 11.70 %



#### Sources:

marketsandmarkets.com/Market-Reports/automotive-camera-market-125124333.html



## 360 DEGREE SAHAA 10x SENSORS HARDWARE

## AI-DRIVEN









#### WORLDWIDE FORECAST UP TO 2027



2.3 Billion



6.9 Billion



275.5 Billion

# Prototype Partner:



# Beta Testing Partner:





| Feature                               | 2GI ASD | Dome Camera | Bullet Camera | Turret Camera | Fisheye Camera |
|---------------------------------------|---------|-------------|---------------|---------------|----------------|
| SAHAA Technology                      |         | X           | X             | X             | X              |
| Real Full 360 Degree FOV              |         |             |               |               |                |
| No Blind Spot                         |         |             |               |               |                |
| Full 360 Degrees Audio Triangulation  |         |             |               |