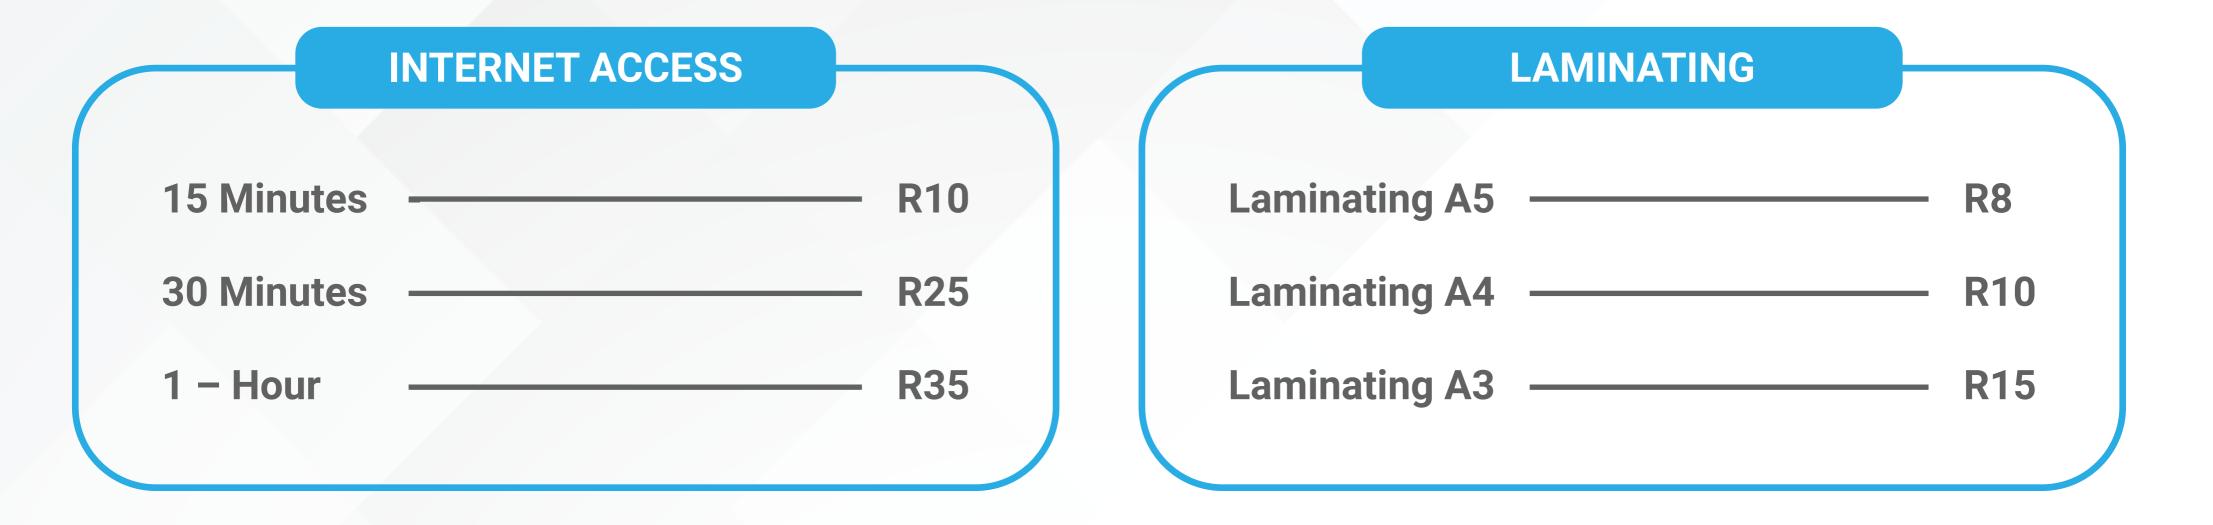

## foinox

# CRM PRICELIST



### Binding Up To 24 Pages - R20 | Binding Up to 100 Pages - R60

#### **SMALL BUSINESS ADMIN**

| <b>Company Registration Package</b>          |                    |
|----------------------------------------------|--------------------|
| (CK, Tax Clearance, CSD                      |                    |
| Registration and BEE Certification)          | - R1300            |
|                                              |                    |
| Co-operative Registration                    | - R1700            |
| NPC Registration                             | - R1300            |
| NGO Registration                             | - PRICE ON REQUEST |
| Tax Clearance                                | - R350             |
| IRP6 (Non-Trading Company)                   | - R450             |
|