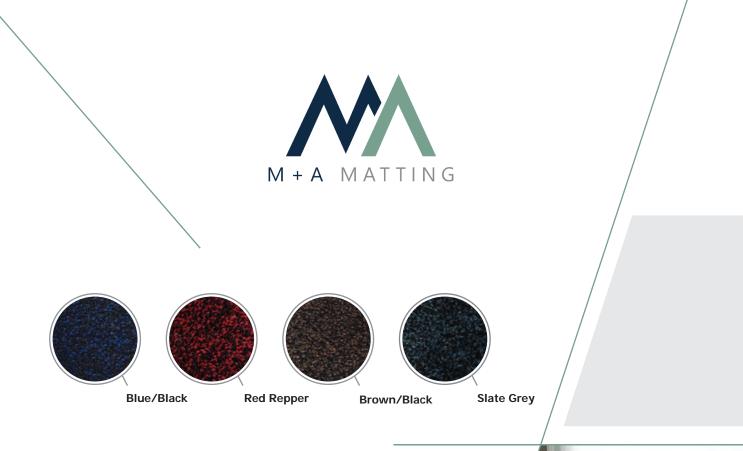

> Classic Solutions combine beauty and function to produce a commercial mat that is highly ective in protecting your floors from damaging dirt and moisture

> High-twist, heat-set solutions dyed yard resists crushing, traps dirt and extends performance life of the mat

> Impervious to bleach, sunlight and repeated washing

> 100% Nitrile rubber backing for increased slip and skid resistance

> Certified "high traction" by the National Floor Safety Institute

> Size 2' x 3' (60cm x 88cm) 3' x 5' (88cm x 145cm) 4' x 6' (112cm x 175cm) 4' x 8' (112cm x 240cm) 4' x 10' (112cm x 300cm) 4' x 12' (112cm x 360cm) Custom Size can be ordered