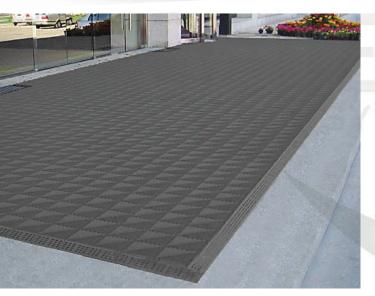

- + Visuals and specifications shown in this leaflet may differ from actual product(s).
- + Technical specifications and features may change without prior notice.
- + 1 years warranty, washable.

- ➤ Made from TPE and possesses the unique super abrasion resistance, colourfastness, corrosion resistance, UV-light resistance, high temperature resistance (+70°C) and ultralow temperature resistance (-30°C), etc.
- > Specialy designed for heavy load resistance, non-deforming, scraper type + brush type + hollow and embedded type, can efficiently remove and collect a large amount of sand and dirt, keeping the floor mat surface clean all the time.
- The effect is better if the product is used in a recessed area. It can also be installed and used on the ground (equipped with a beveled edge). All can be easily installed, suitable for walking and passing of the trolleys.
- > Can be used in various airports, hospitals, wharfs, hotels, commercial mansions, shopping malls and areas with high flow rates of visitors.