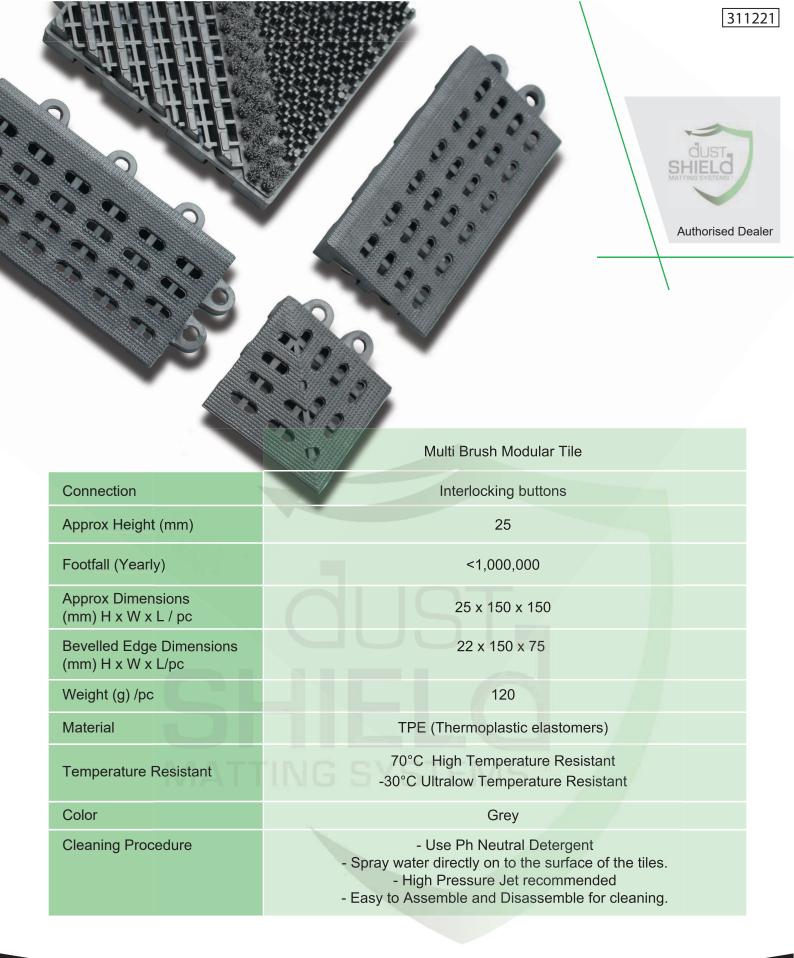

## Multi Brush Modular Tile

- + Visuals and specifications shown in this leaflet may differ from actual product(s).
- + Technical specifications and features may change without prior notice.
- + 1 years warranty, washable.

- ➤ Made from TPE and possesses the unique super abrasion resistance, colourfastness, corrosion resistance, UV-light resistance, high temperature resistance (+70°C) and ultralow temperature resistance (-30°C), etc.
- > Specialy designed for heavy load resistance, non-deforming, scraper type + brush type + hollow and embedded type, can efficiently remove and collect a large amount of sand and dirt, keeping the floor mat surface clean all the time.
- The effect is better if the product is used in a recessed area. It can also be installed and used on the ground (equipped with a beveled edge). All can be easily installed, suitable for walking and passing of the trolleys.
- > Can be used in various airports, hospitals, wharfs, hotels, commercial mansions, shopping malls and areas with high flow rates of visitors.