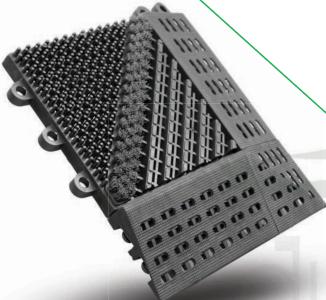

## Multi Brush Modular Tile

- + Visuals and specifications shown in this leaflet may differ from actual product(s).
- + Technical specifications and features may change without prior notice.
- + 1 years warranty, washable.

- ➤ Made from TPE and possesses the unique super abrasion resistance, colourfastness, corrosion resistance, UV-light resistance, high temperature resistance (+70°C) and ultralow temperature resistance (-30°C), etc.
- > Specialy designed for heavy load resistance, non-deforming, scraper type + brush type + hollow and embedded type, can efficiently remove and collect a large amount of sand and dirt, keeping the floor mat surface clean all the time.
- The effect is better if the product is used in a recessed area. It can also be installed and used on the ground (equipped with a beveled edge). All can be easily installed, suitable for walking and passing of the trolleys.
- > Can be used in various airports, hospitals, wharfs, hotels, commercial mansions, shopping malls and areas with high flow rates of visitors.